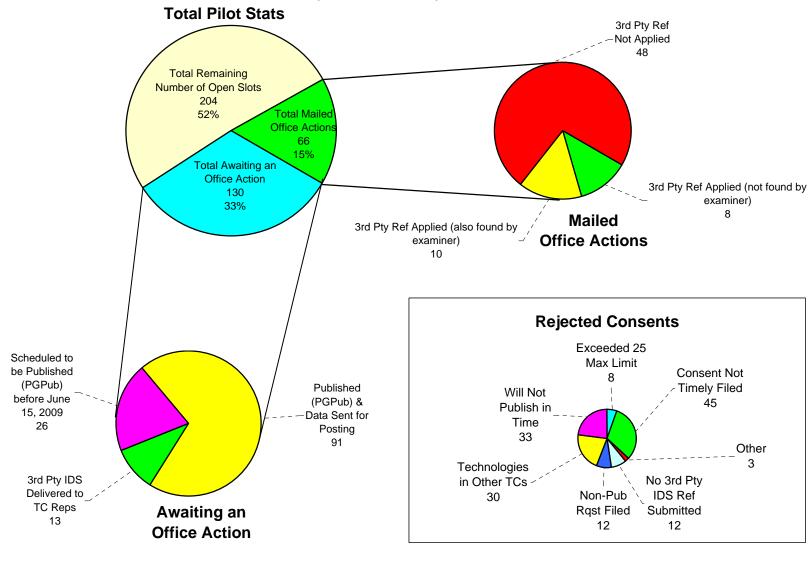

## Peer Reviewed Prior Art Pilot @ Glance

(Status as of 5/8/09)

| Mailed OAs                                                   |                                                             |                               | Awaiting an Office Action                          |                    |                                                                 | Rejected Consents           |                                   |       |                                    |            |                                  |                             | Remaining | Total |
|--------------------------------------------------------------|-------------------------------------------------------------|-------------------------------|----------------------------------------------------|--------------------|-----------------------------------------------------------------|-----------------------------|-----------------------------------|-------|------------------------------------|------------|----------------------------------|-----------------------------|-----------|-------|
| 3rd Pty Ref<br>Applied ( <b>not</b><br>found by<br>examiner) | 3rd Pty<br>Ref<br>Applied<br>(also<br>found by<br>examiner) | 3rd Pty<br>Ref Not<br>Applied | Published<br>(PGPub) &<br>Data Sent<br>for Posting | belivered<br>to TC | Scheduled to<br>be Published<br>(PGPub) before<br>June 15, 2009 | Exceeded<br>25 Max<br>Limit | Consent<br>Not<br>Timely<br>Filed | Other | No 3rd Pty<br>IDS Ref<br>Submitted | Rast Filed | Technolog<br>ies in<br>Other TCs | Will Not Publish<br>in Time | Number of |       |
| 8                                                            | 10                                                          | 48                            | 91                                                 | 13                 | 26                                                              | 8                           | 45                                | 3     | 12                                 | 12         | 30                               | 33                          |           |       |
| 66                                                           |                                                             |                               | 130                                                |                    |                                                                 | 143                         |                                   |       |                                    |            |                                  |                             | 204       | 339   |