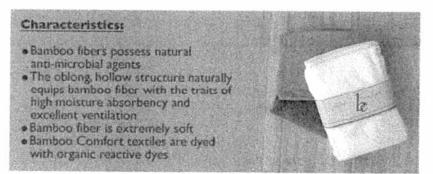

Bamboo fiber is a sustainable textile that is highly absorbent, naturally antibacterial and luxuriously soft

To care for your bamboo towels, machine-wash on delicate cycle and tumble-dry on low.
Bleach and fabric softeners damage the bamboo fiber and should not be used on Bamboo Comfort products.

100% bamboo fiber

Exhibit C