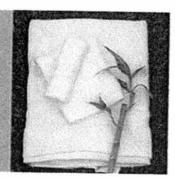

Bamboo fiber is a sustainable textile that is highly absorbent, naturally antibacterial and luxuriously soft

To care for your bamboo towels, machine-wash on delicate cycle and tumble-dry on low.
Bleach and fabric softeners damage the bamboo fiber and should not be used on Bamboo Comfort products.

100% bamboo fiber

Exhibit C