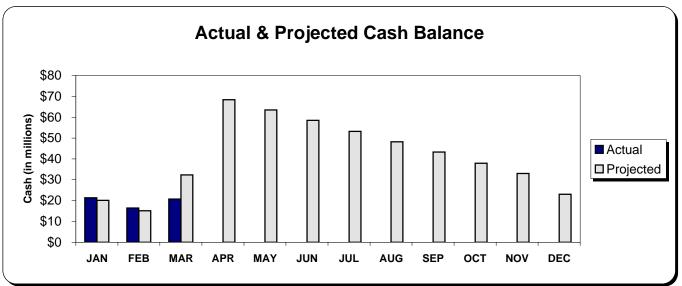

#### Statement of Cash Flow

Cash increased by \$4.3 million for the month, reflecting receipts of operating fee assessments over payments for operating expenses, fixed assets, and notes payable.