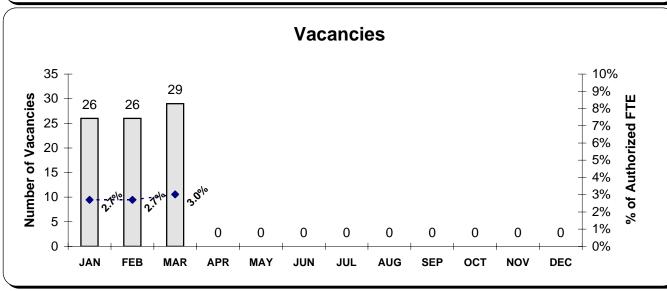

#### **Vacancies**

The agency had 29 vacancies as of March 31, -- up 3 from February 17. Of the 29 vacancies, there were 11 vacancies in the central office, 3 vacancies in the regional offices and AMAC, and 15 vacancies in the field staff. The 29 vacancies represent 3.0 percent of total authorized staff of 957.92.