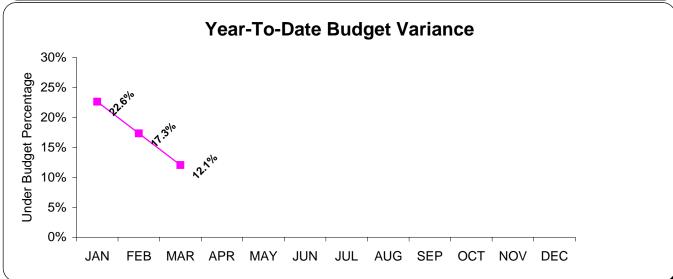

#### **Budget (Year-to-Date)**

Agency spending was under budget by \$4.6 million or 12.1 percent. Pay and benefits were under budget by 1.6 percent. The remaining variance of \$4.1 million was derived mainly from travel, administrative, and contracted services. Administrative and contracted services are usually lower at the start of the year because the agency is in the process of planning, implementing, and contracting for services.