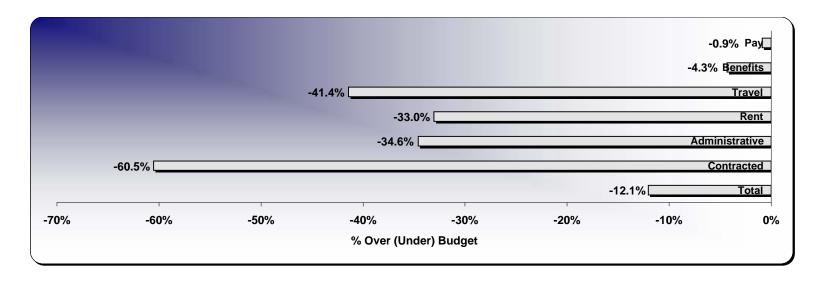

#### **Budget (Year-to-Date)**

Agency spending was under budget by \$4.6 million or 12.1 percent. Pay and benefits were under budget by 1.6 percent. The remaining variance of \$4.1 million was derived mainly from travel, administrative, and contracted services. Administrative and contracted services are usually lower at the start of the year because the agency is in the process of planning, implementing, and contracting for services.

#### Year-To-Date Budget Report Analysis March 31, 2007

|                                      | 2007       |            |             | 2006   |            |            |             |        |
|--------------------------------------|------------|------------|-------------|--------|------------|------------|-------------|--------|
|                                      | BUDGET     | ACTUAL     | DIFFERENCE  | % DIFF | BUDGET     | ACTUAL     | DIFFERENCE  | % DIFF |
| Employee Pay                         | 22,199,056 | 22,002,101 | (196,956)   | -0.9%  | 22,113,802 | 20,768,954 | (1,344,848) | -6.1%  |
| Benefits                             | 6,057,378  | 5,794,330  | (263,049)   | -4.3%  | 5,989,303  | 5,545,482  | (443,821)   | -7.4%  |
| Travel                               | 3,415,990  | 2,000,267  | (1,415,723) | -41.4% | 3,441,090  | 1,746,373  | (1,694,717) | -49.2% |
| Rent, Communications,<br>& Utilities | 993,439    | 665,194    | (328,245)   | -33.0% | 999,951    | 882,681    | (117,270)   | -11.7% |
| Administrative                       | 2,997,277  | 1,960,807  | (1,036,470) | -34.6% | 2,932,565  | 2,551,351  | (381,214)   | -13.0% |
| Contracted Services                  | 2,187,235  | 863,646    | (1,323,588) | -60.5% | 2,220,422  | 1,078,230  | (1,142,192) | -51.4% |
| TOTAL                                | 37,850,375 | 33,286,344 | (4,564,031) | -12.1% | 37,697,132 | 32,573,070 | (5,124,062) | -13.6% |

#### Percent Over (Under) Budget March 31, 2007