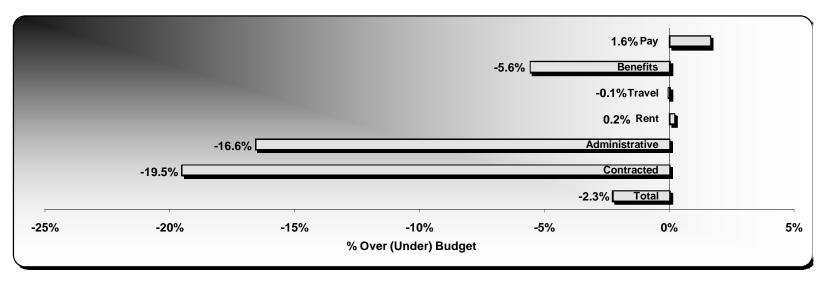

#### **Budget (Year-to-Date)**

Agency spending was under its year-to-date budget by \$2.7 million or 2.3 percent, compared to \$4.2 million and 3.7 percent in September 2007. Pay and benefits were over budget by 0.03 percent due to booked accrued annual leave recognized for the government-wide fiscal year-end. The remaining variance of \$2.7 million was derived mainly from administrative and contracted services.

## National Credit Union Administration Operating Fund (Before Overhead Transfer) Year-To-Date Budget Report Analysis

Year-To-Date Budget Report Analysis September 30, 2008

|                                   | 2008        |             |             | 2007   |             |             |             |        |
|-----------------------------------|-------------|-------------|-------------|--------|-------------|-------------|-------------|--------|
|                                   | BUDGET *    | ACTUAL      | DIFFERENCE  | % DIFF | BUDGET      | ACTUAL      | DIFFERENCE  | % DIFF |
| Employee Pay                      | 68,733,005  | 69,846,747  | 1,113,741   | 1.6%   | 66,597,169  | 65,996,423  | (600,745)   | -0.9%  |
| Benefits                          | 19,561,991  | 18,470,781  | (1,091,210) | -5.6%  | 18,172,134  | 17,598,840  | (573,294)   | -3.2%  |
| Travel                            | 12,425,845  | 12,417,517  | (8,328)     | -0.1%  | 10,247,969  | 10,776,839  | 528,869     | 5.2%   |
| Rent, Communications, & Utilities | 3,066,365   | 3,071,727   | 5,363       | 0.2%   | 2,980,318   | 3,121,397   | 141,079     | 4.7%   |
| Administrative                    | 8,337,468   | 6,955,324   | (1,382,144) | -16.6% | 8,991,831   | 7,013,804   | (1,978,028) | -22.0% |
| Contracted Services               | 6,850,845   | 5,514,481   | (1,336,364) | -19.5% | 6,561,704   | 4,868,783   | (1,692,920) | -25.8% |
| TOTAL                             | 118,975,519 | 116,276,577 | (2,698,942) | -2.3%  | 113,551,125 | 109,376,086 | (4,175,039) | -3.7%  |

#### Percent Over (Under) Budget September 30, 2008