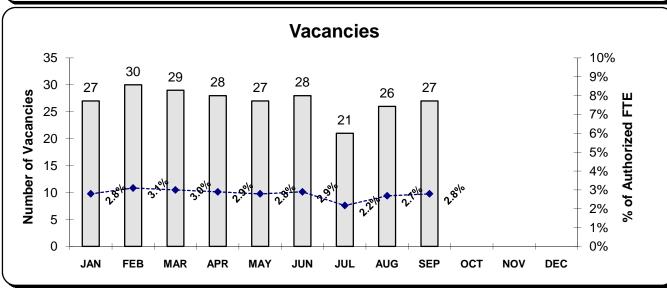

#### **Vacancies**

The agency had 27 vacancies as of September 27 -- up 1 from August 30. Of the 27 vacancies, there were 13 vacancies in the central office and 14 vacancies in the regional offices and AMAC. The 27 vacancies represent 2.8 percent of total authorized staff of 964.92.