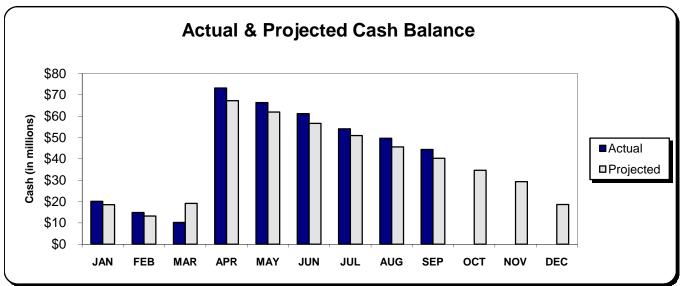

#### **Statement of Cash Flow**

Cash decreased by \$5.2 million for the month, reflecting payments for operating expenses, fixed assets, notes payable, and capital leases in excess of receipts from interest and other income.