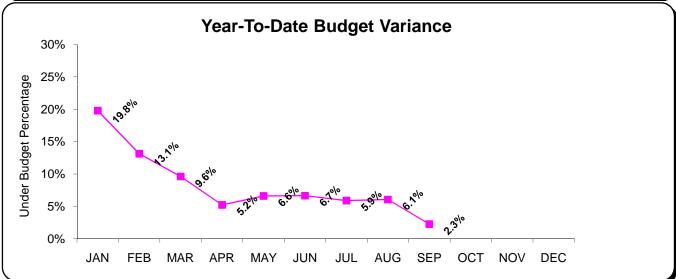

#### **Budget (Year-to-Date)**

Agency spending was under its year-to-date budget by \$2.7 million or 2.3 percent, compared to \$4.2 million and 3.7 percent in September 2007. Pay and benefits were over budget by 0.03 percent due to booked accrued annual leave recognized for the government-wide fiscal year-end. The remaining variance of \$2.7 million was derived mainly from administrative and contracted services.