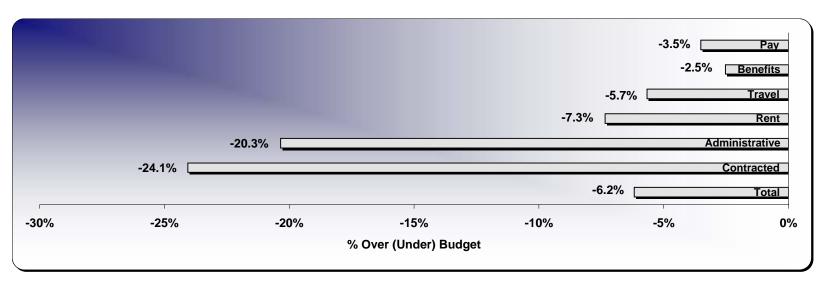

#### **Budget (Year-to-Date)**

Agency spending was under budget by \$9.3 million or 6.2 percent. Pay, benefits and travel were under budget by 3.6 percent. The remaining variance of \$4.8 million (net) was derived mainly from administrative and contracted services.

## National Credit Union Administration Operating Fund (Before Overhead Transfer) Year-To-Date Budget Report Analysis

December 31, 2006

|                                   | 2006        |             |             | 2005   |             |             |             |        |
|-----------------------------------|-------------|-------------|-------------|--------|-------------|-------------|-------------|--------|
|                                   | BUDGET      | ACTUAL      | DIFFERENCE  | % DIFF | BUDGET      | ACTUAL      | DIFFERENCE  | % DIFF |
| Employee Pay                      | 88,455,207  | 85,345,632  | (3,109,575) | -3.5%  | 89,368,677  | 82,957,798  | (6,410,878) | -7.2%  |
| Benefits                          | 23,957,208  | 23,352,193  | (605,015)   | -2.5%  | 23,093,685  | 21,847,620  | (1,246,065) | -5.4%  |
| Travel                            | 13,764,359  | 12,984,578  | (779,781)   | -5.7%  | 12,818,897  | 11,829,288  | (989,609)   | -7.7%  |
| Rent, Communications, & Utilities | 3,999,804   | 3,706,080   | (293,723)   | -7.3%  | 3,930,100   | 3,927,470   | (2,630)     | -0.1%  |
| Administrative                    | 11,730,258  | 9,343,326   | (2,386,932) | -20.3% | 10,498,368  | 11,267,907  | 769,540     | 7.3%   |
| Contracted Services               | 8,881,689   | 6,744,653   | (2,137,036) | -24.1% | 8,286,418   | 6,435,220   | (1,851,198) | -22.3% |
| TOTAL                             | 150,788,525 | 141,476,462 | (9,312,063) | -6.2%  | 147,996,144 | 138,265,303 | (9,730,841) | -6.6%  |

### Percent Over (Under) Budget December 31, 2006