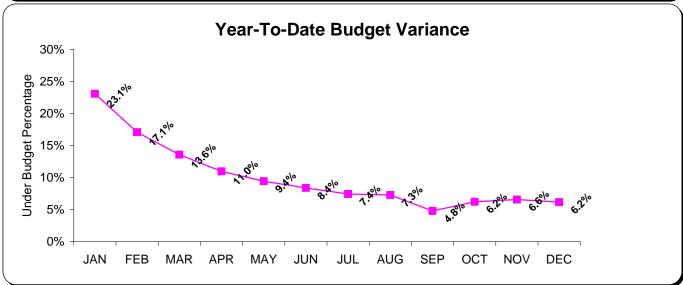

#### **Budget (Year-to-Date)**

Agency spending was under budget by \$9.3 million or 6.2 percent. Pay, benefits and travel were under budget by 3.6 percent. The remaining variance of \$4.8 million (net) was derived mainly from administrative and contracted services.