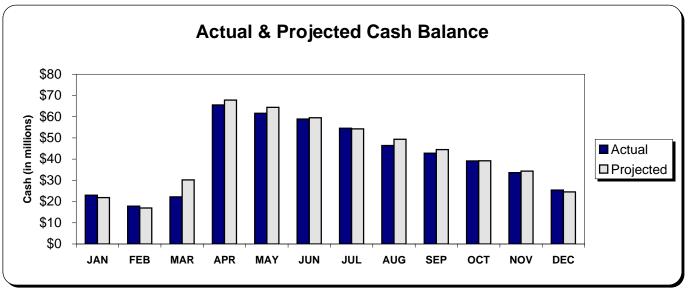

#### Statement of Cash Flow

Cash decreased by \$8.2 million for the month due to payment of operating expenses, of which \$3.6 million is for the accelerated funding of year-end payroll.

There are no outstanding operating fees to be collected.