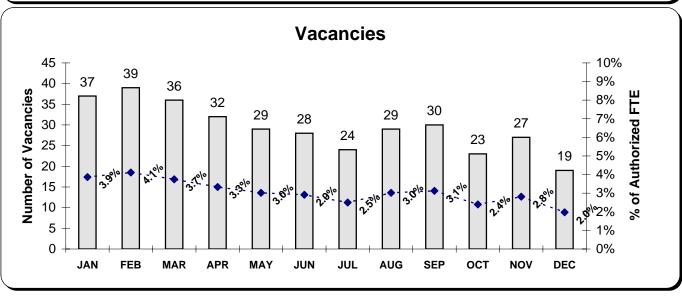

#### **Vacancies**

The agency had 19 vacancies as of December 31 -- down 8 from November 25. Of the 19 vacancies, there were 17 vacancies in the central office, 1 vacancy in the regional offices and AMAC, and 1 vacancy in the field staff. The 19 vacancies represent 2.0 percent of total authorized staff of 957.92.