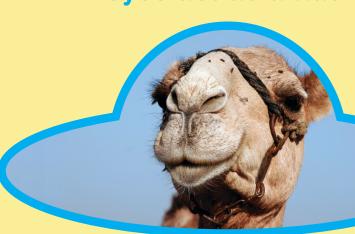

## y (and Every Day)

pig uses mud as sunscreen.

The bumps over a cam eyes act as a hat.

AFE IN THE SUN. WE HAVE TO REMEMBER screen, Slap on a hat, and Wrap on sunglass

|11

الـــ

- III

nel's

## y (and Every Day)

pig uses mud as sunscreen.

The bumps over a cam eyes act as a hat.

AFE IN THE SUN. WE HAVE TO REMEMBER screen, Slap on a hat, and Wrap on sunglass

nel's

The black rings around a meerkat's eyes are sunglasses.