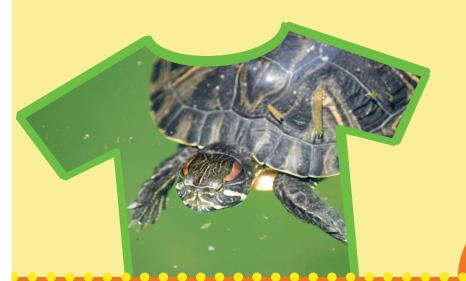

# Slip, S

A turtle has a built-in shirt.

ANIMALS ARE NATURALLY Sa Slip on a shirt, Slop on sun

# Sip, S

A turtle has a built-in shirt.

ANIMALS ARE NATURALLY Sa Slip on a shirt, Slop on sun