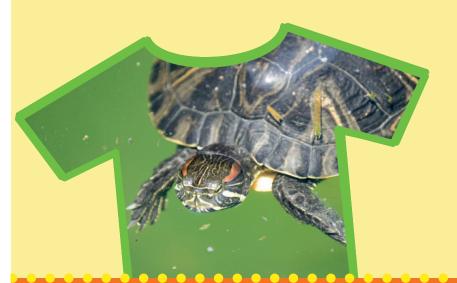

# Slip, S

A turtle has a built-in shirt.

ANIMALS ARE NATURALLY Sa Slip on a shirt, Slop on sun

# Sip, S

A turtle has a built-in shirt.

ANIMALS ARE NATURALLY Sa Slip on a shirt, Slop on sun