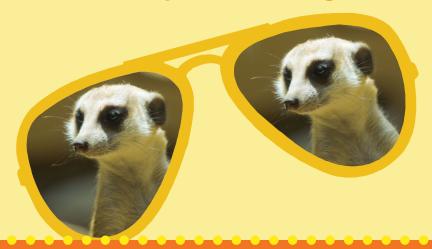

The black rings around a meerkat's eyes are sunglasses.

R TO: SLIP, SLOP, SLAP & WRAP!® ses whenever you go outdoors.

A Partnership Program of the U.S. Environmental Protection Agency WWW.epa.gov/sunwise

## y (and Every Day)

pig uses mud as sunscreen.

The bumps over a cam eyes act as a hat.

AFE IN THE SUN. WE HAVE TO REMEMBER screen, Slap on a hat, and Wrap on sunglass

nel's

The black rings around a meerkat's eyes are sunglasses.