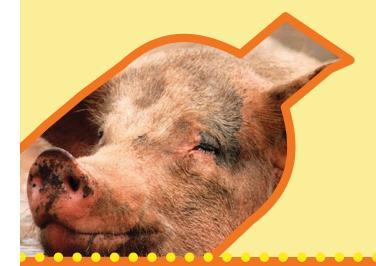

## y (and Every Day)

pig uses mud as sunscreen.

The bumps over a cam eyes act as a hat.

AFE IN THE SUN. WE HAVE TO REMEMBER screen, Slap on a hat, and Wrap on sunglass

|11

الـــ

- III

nel's

## y (and Every Day)

pig uses mud as sunscreen.

The bumps over a cam eyes act as a hat.

AFE IN THE SUN. WE HAVE TO REMEMBER screen, Slap on a hat, and Wrap on sunglass

nel's

The black rings around a meerkat's eyes are sunglasses.