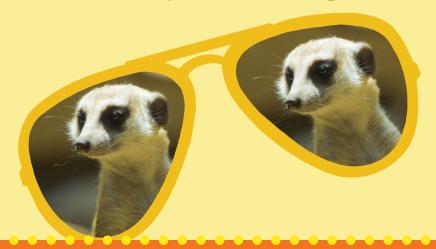

The black rings around a meerkat's eyes are sunglasses.

R TO: SLIP, SLOP, SLAP & WRAP!® ses whenever you go outdoors.

A Partnership Program of the U.S. Environmental Protection Agency WWW.epa.gov/sunwise

## y (and Every Day)

pig uses mud as sunscreen.

The bumps over a cam eyes act as a hat.

AFE IN THE SUN. WE HAVE TO REMEMBER screen, Slap on a hat, and Wrap on sunglass

nel's

The black rings around a meerkat's eyes are sunglasses.