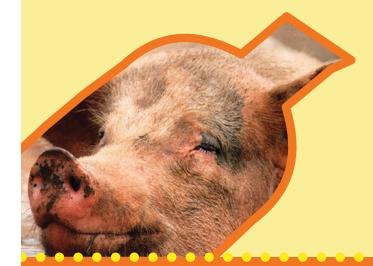

## y (and Every Day)

pig uses mud as sunscreen.

The bumps over a cam eyes act as a hat.

AFE IN THE SUN. WE HAVE TO REMEMBER screen, Slap on a hat, and Wrap on sunglass

|11

الـــ

- III

nel's

## y (and Every Day)

pig uses mud as sunscreen.

The bumps over a cam eyes act as a hat.

AFE IN THE SUN. WE HAVE TO REMEMBER screen, Slap on a hat, and Wrap on sunglass

nel's

The black rings around a meerkat's eyes are sunglasses.