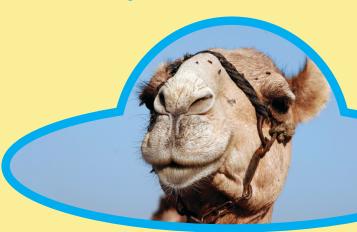

## y (and Every Day)

pig uses mud as sunscreen.

The bumps over a cam eyes act as a hat.

AFE IN THE SUN. WE HAVE TO REMEMBER screen, Slap on a hat, and Wrap on sunglass

|11

الـــ

- III

nel's

## y (and Every Day)

pig uses mud as sunscreen.

The bumps over a cam eyes act as a hat.

AFE IN THE SUN. WE HAVE TO REMEMBER screen, Slap on a hat, and Wrap on sunglass

nel's

The black rings around a meerkat's eyes are sunglasses.