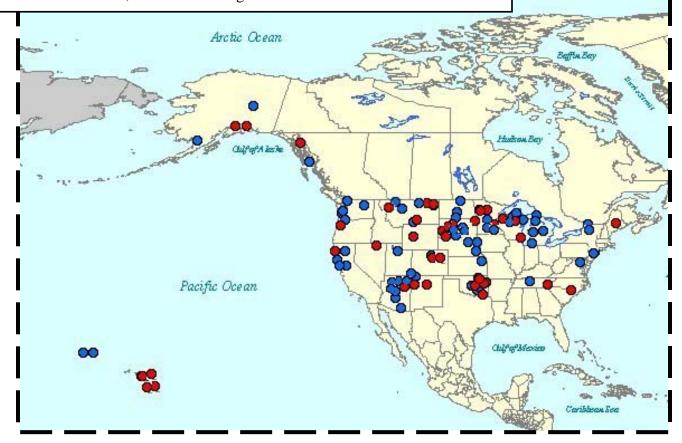

## Native Financial Institutions

## **Key**

- CDFI Fund Certified Native CDFIs
- Non-certified Native CDFIs, Native financial institutions, start-up institutions, CDFI Fund TA grant awardees