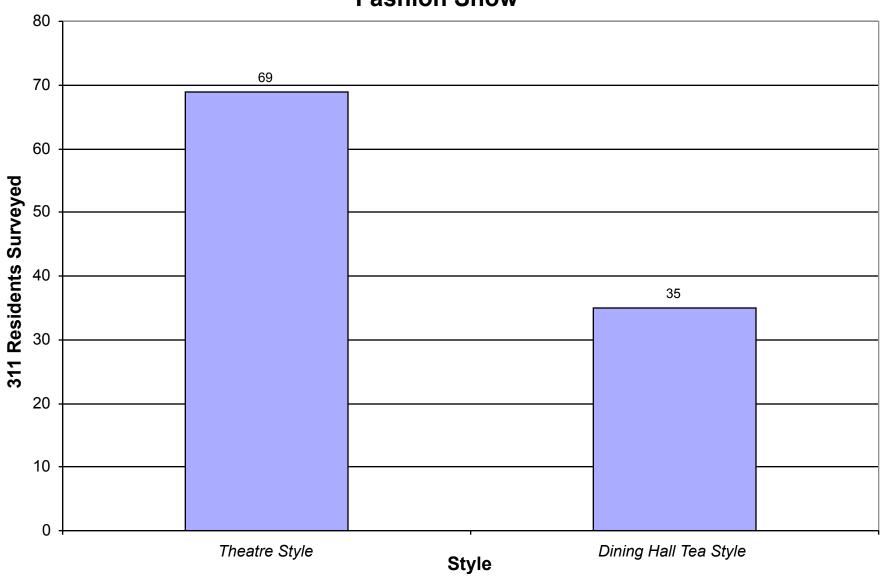

| Facilities         |      |      | Activities                |      |      | Classes            |      |      |
|--------------------|------|------|---------------------------|------|------|--------------------|------|------|
|                    | 2007 | 2006 |                           | 2007 | 2006 |                    | 2007 | 2006 |
| Library - 229      | 229  | 218  | July 4th Celebration      | 213  | 191  | Computer           | 79   | 51   |
| Fitness Center     | 165  | 78   | Trips                     | 212  | 200  | Stretch            | 27   | 23   |
| Guest Rooms        | 91   | 0    | Cookouts                  | 210  | 187  | Ceramics           | 27   | 20   |
| Computer Lab       | 86   | 65   | Birthday Celebration      | 198  | 179  | Chair Exercise     | 19   | 12   |
| 24 hr Computers    | 85   | 0    | Ice Cream Socials         | 196  | 162  | Tai Chi            | 6    | 12   |
| Sports Lounge      | 63   | 52   | Labor Day Picnic          | 193  | 177  | Yoga               | 6    | 4    |
| Auto Hobby         | 60   | 61   | Movies                    | 171  | 146  | Other              | 3    | 12   |
| Woodshop           | 59   | 54   | Antique Car Show          | 143  | 134  |                    |      |      |
| LifeTrail Stations | 49   | 0    | Senior Olympics           | 117  | 57   | Theatre perf.      |      |      |
| Hobby Shops        | 48   | 42   | Casino Night              | 114  | 135  | Military Bands     | 204  | 188  |
| Bowling Center     | 46   | 40   | Super Bowl Party          | 106  | 103  | High School Banc   | 174  | 159  |
| Ceramics Studio    | 41   | 34   | Fun Fest Event            | 95   | 96   | Talent Show        | 161  | 138  |
| Listening Room     | 41   | 38   | Holiday Dance             | 79   | 67   | Live Theatre Perfo | 154  | 38   |
| Golf Course/Range  | 40   | 41   | Service B-day Celebration | 78   | 62   | High School Chor   | 153  | 138  |
| Fishing Ponds      | 38   | 37   | Resident/Employee Activi  | 77   | 58   | Fashion Show       | 77   | 80   |
| Bike Shop          | 30   | 0    | Game Shows                | 71   | 72   |                    |      |      |
| Sauna              | 30   | 17   | Walking Program           | 61   | 76   | Theatre Style      | 69   |      |
| Art Studio         | 24   | 33   | Craft Fairs/Art Shows     | 58   | 61   | Dining Hall Tea St | 35   |      |
| Garden             | 23   | 14   | Bingo - Both days         | 50   | 0    | _                  |      |      |
| Puzzle Room        | 22   | 0    | Poetry Festival           | 45   | 0    | Act/prog eval      |      |      |
| Scott Card Room    | 21   | 20   | Stone Soup Event          | 43   | 31   | Outstanding        | 128  | 100  |
| Ham Radio Room     | 19   | 12   | Card Playing              | 43   | 38   | Above Average      | 112  | 113  |
| Craft Cottage      | 17   | 0    | Golf Clinics/scrambles    | 36   | 29   | Average            | 33   | 61   |
| Sheridan Card Room | 11   | 20   | Script Reading            | 35   | 0    | Below Average      | 1    | 3    |
| Sherman Card Room  | 4    | 21   | Swing Dances - Both time  | 34   | 0    | Poor               | 1    | 4    |
|                    |      |      | Fishing Rodeo             | 32   | 33   | No Comment         | 36   | 22   |
| Cust service eval  |      |      | Bowling Tournament        | 26   | 27   |                    |      |      |
| Outstanding        | 145  | 88   | Pool Tournaments          | 26   | 23   | Facilities eval    |      |      |
| Above Average      | 89   | 103  | Bowling Shoot-Outs        | 21   | 25   | Outstanding        | 127  | 86   |
| Average            | 39   | 49   | Bingo - Wednesday         | 20   | 90   | Above Average      | 110  | 123  |
| Below Average      | 2    | 10   | Swing Dances - Evening    | 13   | 0    | Average            | 39   | 49   |
| Poor               | 0    | 6    | Bingo - Saturday          | 10   | 0    | Below Average      | 0    | 7    |
| No Comment         | 36   | 47   | Swing Dances - Afternoor  | 7    | 44   | Poor               | 1    | 0    |
|                    |      |      | 3                         |      |      | No Comment         | 34   | 38   |
| Volunteer?         |      |      |                           |      |      |                    |      |      |
|                    | - 4  |      |                           |      |      |                    |      |      |