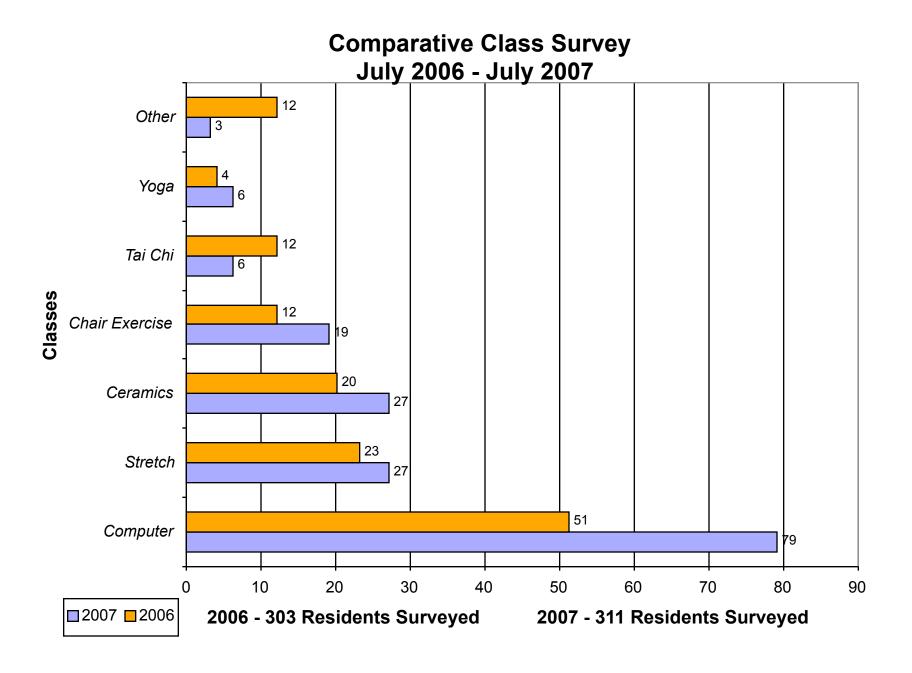

## Class Survey - July 2007

**Comparative Theatre Performaces Survey** 

**Comparative Activities / Programs Survey** 

| Facilities         |      |      | Activities                |      |      | Classes            |      |      |
|--------------------|------|------|---------------------------|------|------|--------------------|------|------|
|                    | 2007 | 2006 |                           | 2007 | 2006 |                    | 2007 | 2006 |
| Library - 229      | 229  | 218  | July 4th Celebration      | 213  | 191  | Computer           | 79   | 51   |
| Fitness Center     | 165  | 78   | Trips                     | 212  | 200  | Stretch            | 27   | 23   |
| Guest Rooms        | 91   | 0    | Cookouts                  | 210  | 187  | Ceramics           | 27   | 20   |
| Computer Lab       | 86   | 65   | Birthday Celebration      | 198  | 179  | Chair Exercise     | 19   | 12   |
| 24 hr Computers    | 85   | 0    | Ice Cream Socials         | 196  | 162  | Tai Chi            | 6    | 12   |
| Sports Lounge      | 63   | 52   | Labor Day Picnic          | 193  | 177  | Yoga               | 6    | 4    |
| Auto Hobby         | 60   | 61   | Movies                    | 171  | 146  | Other              | 3    | 12   |
| Woodshop           | 59   | 54   | Antique Car Show          | 143  | 134  |                    |      |      |
| LifeTrail Stations | 49   | 0    | Senior Olympics           | 117  | 57   | Theatre perf.      |      |      |
| Hobby Shops        | 48   | 42   | Casino Night              | 114  | 135  | Military Bands     | 204  | 188  |
| Bowling Center     | 46   | 40   | Super Bowl Party          | 106  | 103  | High School Banc   | 174  | 159  |
| Ceramics Studio    | 41   | 34   | Fun Fest Event            | 95   | 96   | Talent Show        | 161  | 138  |
| Listening Room     | 41   | 38   | Holiday Dance             | 79   | 67   | Live Theatre Perfo | 154  | 38   |
| Golf Course/Range  | 40   | 41   | Service B-day Celebration | 78   | 62   | High School Chor   | 153  | 138  |
| Fishing Ponds      | 38   | 37   | Resident/Employee Activi  | 77   | 58   | Fashion Show       | 77   | 80   |
| Bike Shop          | 30   | 0    | Game Shows                | 71   | 72   |                    |      |      |
| Sauna              | 30   | 17   | Walking Program           | 61   | 76   | Theatre Style      | 69   |      |
| Art Studio         | 24   | 33   | Craft Fairs/Art Shows     | 58   | 61   | Dining Hall Tea St | 35   |      |
| Garden             | 23   | 14   | Bingo - Both days         | 50   | 0    | _                  |      |      |
| Puzzle Room        | 22   | 0    | Poetry Festival           | 45   | 0    | Act/prog eval      |      |      |
| Scott Card Room    | 21   | 20   | Stone Soup Event          | 43   | 31   | Outstanding        | 128  | 100  |
| Ham Radio Room     | 19   | 12   | Card Playing              | 43   | 38   | Above Average      | 112  | 113  |
| Craft Cottage      | 17   | 0    | Golf Clinics/scrambles    | 36   | 29   | Average            | 33   | 61   |
| Sheridan Card Room | 11   | 20   | Script Reading            | 35   | 0    | Below Average      | 1    | 3    |
| Sherman Card Room  | 4    | 21   | Swing Dances - Both time  | 34   | 0    | Poor               | 1    | 4    |
|                    |      |      | Fishing Rodeo             | 32   | 33   | No Comment         | 36   | 22   |
| Cust service eval  |      |      | Bowling Tournament        | 26   | 27   |                    |      |      |
| Outstanding        | 145  | 88   | Pool Tournaments          | 26   | 23   | Facilities eval    |      |      |
| Above Average      | 89   | 103  | Bowling Shoot-Outs        | 21   | 25   | Outstanding        | 127  | 86   |
| Average            | 39   | 49   | Bingo - Wednesday         | 20   | 90   | Above Average      | 110  | 123  |
| Below Average      | 2    | 10   | Swing Dances - Evening    | 13   | 0    | Average            | 39   | 49   |
| Poor               | 0    | 6    | Bingo - Saturday          | 10   | 0    | Below Average      | 0    | 7    |
| No Comment         | 36   | 47   | Swing Dances - Afternoor  | 7    | 44   | Poor               | 1    | 0    |
|                    |      |      | 3                         |      |      | No Comment         | 34   | 38   |
| Volunteer?         |      |      |                           |      |      |                    |      |      |
|                    | - 4  |      |                           |      |      |                    |      |      |