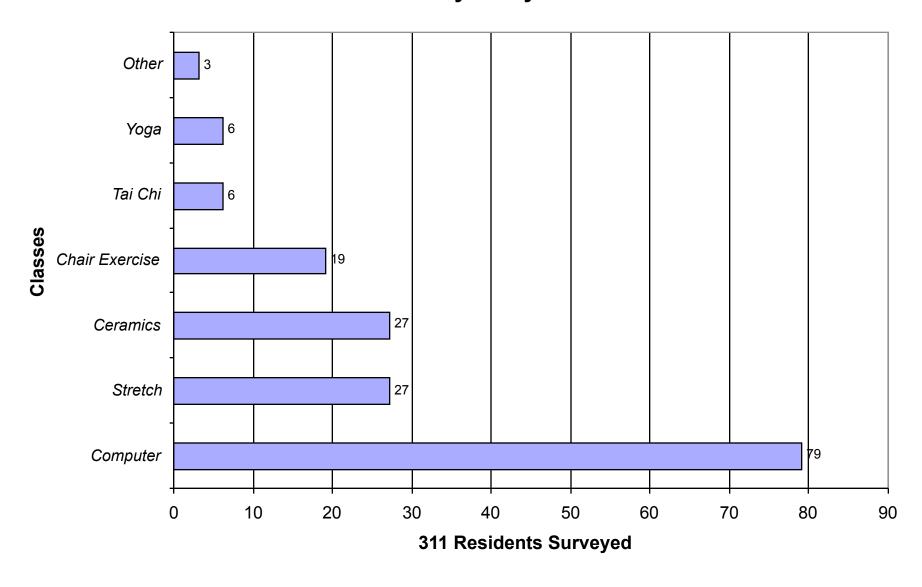

## Class Survey - July 2007

**Comparative Theatre Performaces Survey** 

**Comparative Activities / Programs Survey** 

| Facilities         |      |      | Activities                |      |      | Classes            |      |      |
|--------------------|------|------|---------------------------|------|------|--------------------|------|------|
|                    | 2007 | 2006 |                           | 2007 | 2006 |                    | 2007 | 2006 |
| Library - 229      | 229  | 218  | July 4th Celebration      | 213  | 191  | Computer           | 79   | 51   |
| Fitness Center     | 165  | 78   | Trips                     | 212  | 200  | Stretch            | 27   | 23   |
| Guest Rooms        | 91   | 0    | Cookouts                  | 210  | 187  | Ceramics           | 27   | 20   |
| Computer Lab       | 86   | 65   | Birthday Celebration      | 198  | 179  | Chair Exercise     | 19   | 12   |
| 24 hr Computers    | 85   | 0    | Ice Cream Socials         | 196  | 162  | Tai Chi            | 6    | 12   |
| Sports Lounge      | 63   | 52   | Labor Day Picnic          | 193  | 177  | Yoga               | 6    | 4    |
| Auto Hobby         | 60   | 61   | Movies                    | 171  | 146  | Other              | 3    | 12   |
| Woodshop           | 59   | 54   | Antique Car Show          | 143  | 134  |                    |      |      |
| LifeTrail Stations | 49   | 0    | Senior Olympics           | 117  | 57   | Theatre perf.      |      |      |
| Hobby Shops        | 48   | 42   | Casino Night              | 114  | 135  | Military Bands     | 204  | 188  |
| Bowling Center     | 46   | 40   | Super Bowl Party          | 106  | 103  | High School Banc   | 174  | 159  |
| Ceramics Studio    | 41   | 34   | Fun Fest Event            | 95   | 96   | Talent Show        | 161  | 138  |
| Listening Room     | 41   | 38   | Holiday Dance             | 79   | 67   | Live Theatre Perfo | 154  | 38   |
| Golf Course/Range  | 40   | 41   | Service B-day Celebration | 78   | 62   | High School Chor   | 153  | 138  |
| Fishing Ponds      | 38   | 37   | Resident/Employee Activi  | 77   | 58   | Fashion Show       | 77   | 80   |
| Bike Shop          | 30   | 0    | Game Shows                | 71   | 72   |                    |      |      |
| Sauna              | 30   | 17   | Walking Program           | 61   | 76   | Theatre Style      | 69   |      |
| Art Studio         | 24   | 33   | Craft Fairs/Art Shows     | 58   | 61   | Dining Hall Tea St | 35   |      |
| Garden             | 23   | 14   | Bingo - Both days         | 50   | 0    | _                  |      |      |
| Puzzle Room        | 22   | 0    | Poetry Festival           | 45   | 0    | Act/prog eval      |      |      |
| Scott Card Room    | 21   | 20   | Stone Soup Event          | 43   | 31   | Outstanding        | 128  | 100  |
| Ham Radio Room     | 19   | 12   | Card Playing              | 43   | 38   | Above Average      | 112  | 113  |
| Craft Cottage      | 17   | 0    | Golf Clinics/scrambles    | 36   | 29   | Average            | 33   | 61   |
| Sheridan Card Room | 11   | 20   | Script Reading            | 35   | 0    | Below Average      | 1    | 3    |
| Sherman Card Room  | 4    | 21   | Swing Dances - Both time  | 34   | 0    | Poor               | 1    | 4    |
|                    |      |      | Fishing Rodeo             | 32   | 33   | No Comment         | 36   | 22   |
| Cust service eval  |      |      | Bowling Tournament        | 26   | 27   |                    |      |      |
| Outstanding        | 145  | 88   | Pool Tournaments          | 26   | 23   | Facilities eval    |      |      |
| Above Average      | 89   | 103  | Bowling Shoot-Outs        | 21   | 25   | Outstanding        | 127  | 86   |
| Average            | 39   | 49   | Bingo - Wednesday         | 20   | 90   | Above Average      | 110  | 123  |
| Below Average      | 2    | 10   | Swing Dances - Evening    | 13   | 0    | Average            | 39   | 49   |
| Poor               | 0    | 6    | Bingo - Saturday          | 10   | 0    | Below Average      | 0    | 7    |
| No Comment         | 36   | 47   | Swing Dances - Afternoor  | 7    | 44   | Poor               | 1    | 0    |
|                    |      |      | 3                         |      |      | No Comment         | 34   | 38   |
| Volunteer?         |      |      |                           |      |      |                    |      |      |
|                    | - 4  |      |                           |      |      |                    |      |      |