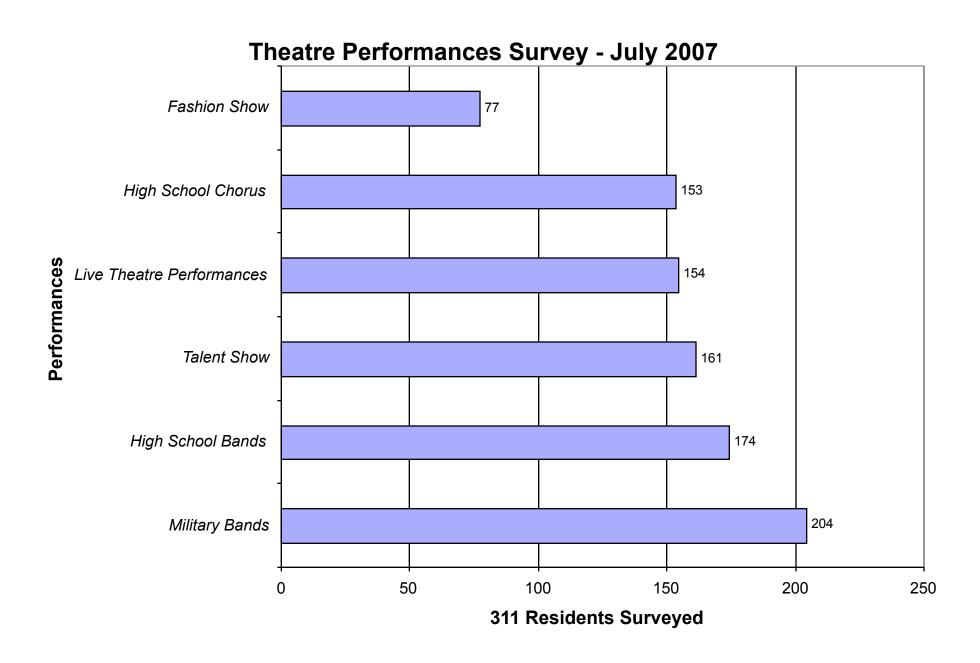

## Class Survey - July 2007

**Comparative Theatre Performaces Survey** 

**Comparative Activities / Programs Survey** 

| Facilities         |      |      | Activities                |      |      | Classes            |      |      |
|--------------------|------|------|---------------------------|------|------|--------------------|------|------|
|                    | 2007 | 2006 |                           | 2007 | 2006 |                    | 2007 | 2006 |
| Library - 229      | 229  | 218  | July 4th Celebration      | 213  | 191  | Computer           | 79   | 51   |
| Fitness Center     | 165  | 78   | Trips                     | 212  | 200  | Stretch            | 27   | 23   |
| Guest Rooms        | 91   | 0    | Cookouts                  | 210  | 187  | Ceramics           | 27   | 20   |
| Computer Lab       | 86   | 65   | Birthday Celebration      | 198  | 179  | Chair Exercise     | 19   | 12   |
| 24 hr Computers    | 85   | 0    | Ice Cream Socials         | 196  | 162  | Tai Chi            | 6    | 12   |
| Sports Lounge      | 63   | 52   | Labor Day Picnic          | 193  | 177  | Yoga               | 6    | 4    |
| Auto Hobby         | 60   | 61   | Movies                    | 171  | 146  | Other              | 3    | 12   |
| Woodshop           | 59   | 54   | Antique Car Show          | 143  | 134  |                    |      |      |
| LifeTrail Stations | 49   | 0    | Senior Olympics           | 117  | 57   | Theatre perf.      |      |      |
| Hobby Shops        | 48   | 42   | Casino Night              | 114  | 135  | Military Bands     | 204  | 188  |
| Bowling Center     | 46   | 40   | Super Bowl Party          | 106  | 103  | High School Banc   | 174  | 159  |
| Ceramics Studio    | 41   | 34   | Fun Fest Event            | 95   | 96   | Talent Show        | 161  | 138  |
| Listening Room     | 41   | 38   | Holiday Dance             | 79   | 67   | Live Theatre Perfo | 154  | 38   |
| Golf Course/Range  | 40   | 41   | Service B-day Celebration | 78   | 62   | High School Chor   | 153  | 138  |
| Fishing Ponds      | 38   | 37   | Resident/Employee Activi  | 77   | 58   | Fashion Show       | 77   | 80   |
| Bike Shop          | 30   | 0    | Game Shows                | 71   | 72   |                    |      |      |
| Sauna              | 30   | 17   | Walking Program           | 61   | 76   | Theatre Style      | 69   |      |
| Art Studio         | 24   | 33   | Craft Fairs/Art Shows     | 58   | 61   | Dining Hall Tea St | 35   |      |
| Garden             | 23   | 14   | Bingo - Both days         | 50   | 0    | _                  |      |      |
| Puzzle Room        | 22   | 0    | Poetry Festival           | 45   | 0    | Act/prog eval      |      |      |
| Scott Card Room    | 21   | 20   | Stone Soup Event          | 43   | 31   | Outstanding        | 128  | 100  |
| Ham Radio Room     | 19   | 12   | Card Playing              | 43   | 38   | Above Average      | 112  | 113  |
| Craft Cottage      | 17   | 0    | Golf Clinics/scrambles    | 36   | 29   | Average            | 33   | 61   |
| Sheridan Card Room | 11   | 20   | Script Reading            | 35   | 0    | Below Average      | 1    | 3    |
| Sherman Card Room  | 4    | 21   | Swing Dances - Both time  | 34   | 0    | Poor               | 1    | 4    |
|                    |      |      | Fishing Rodeo             | 32   | 33   | No Comment         | 36   | 22   |
| Cust service eval  |      |      | Bowling Tournament        | 26   | 27   |                    |      |      |
| Outstanding        | 145  | 88   | Pool Tournaments          | 26   | 23   | Facilities eval    |      |      |
| Above Average      | 89   | 103  | Bowling Shoot-Outs        | 21   | 25   | Outstanding        | 127  | 86   |
| Average            | 39   | 49   | Bingo - Wednesday         | 20   | 90   | Above Average      | 110  | 123  |
| Below Average      | 2    | 10   | Swing Dances - Evening    | 13   | 0    | Average            | 39   | 49   |
| Poor               | 0    | 6    | Bingo - Saturday          | 10   | 0    | Below Average      | 0    | 7    |
| No Comment         | 36   | 47   | Swing Dances - Afternoor  | 7    | 44   | Poor               | 1    | 0    |
|                    |      |      | 3                         |      |      | No Comment         | 34   | 38   |
| Volunteer?         |      |      |                           |      |      |                    |      |      |
|                    | - 4  |      |                           |      |      |                    |      |      |