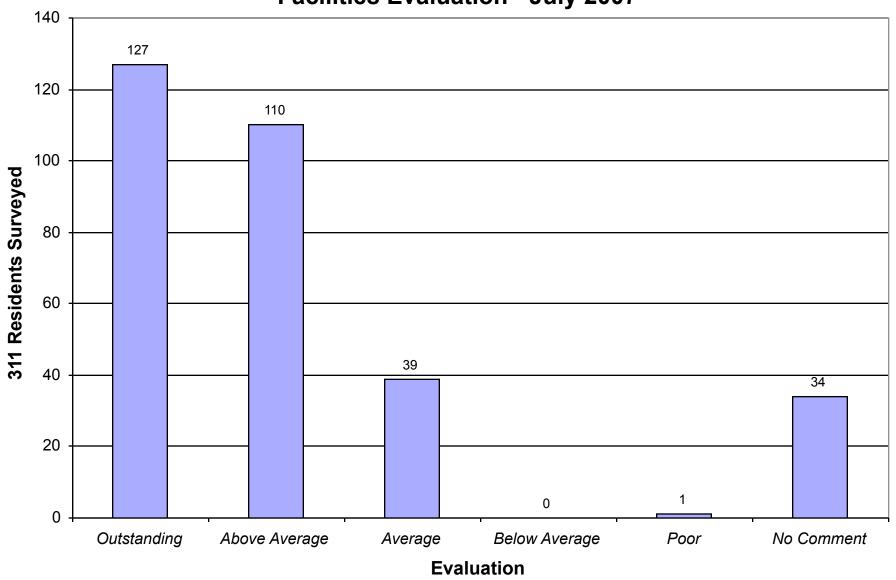

## **Facilities Evaluation - July 2007**

Comparative Facilities Evaluation
July 2006 - July 2007

**Comparative Customer Service Evaluation** July 2006 - July 2007 Outstanding Above Average Below Average No Comment Average Poor **Evaluation** 

| Facilities         |      |      | Activities                |      |      | Classes            |      |      |
|--------------------|------|------|---------------------------|------|------|--------------------|------|------|
|                    | 2007 | 2006 |                           | 2007 | 2006 |                    | 2007 | 2006 |
| Library - 229      | 229  | 218  | July 4th Celebration      | 213  | 191  | Computer           | 79   | 51   |
| Fitness Center     | 165  | 78   | Trips                     | 212  | 200  | Stretch            | 27   | 23   |
| Guest Rooms        | 91   | 0    | Cookouts                  | 210  | 187  | Ceramics           | 27   | 20   |
| Computer Lab       | 86   | 65   | Birthday Celebration      | 198  | 179  | Chair Exercise     | 19   | 12   |
| 24 hr Computers    | 85   | 0    | Ice Cream Socials         | 196  | 162  | Tai Chi            | 6    | 12   |
| Sports Lounge      | 63   | 52   | Labor Day Picnic          | 193  | 177  | Yoga               | 6    | 4    |
| Auto Hobby         | 60   | 61   | Movies                    | 171  | 146  | Other              | 3    | 12   |
| Woodshop           | 59   | 54   | Antique Car Show          | 143  | 134  |                    |      |      |
| LifeTrail Stations | 49   | 0    | Senior Olympics           | 117  | 57   | Theatre perf.      |      |      |
| Hobby Shops        | 48   | 42   | Casino Night              | 114  | 135  | Military Bands     | 204  | 188  |
| Bowling Center     | 46   | 40   | Super Bowl Party          | 106  | 103  | High School Banc   | 174  | 159  |
| Ceramics Studio    | 41   | 34   | Fun Fest Event            | 95   | 96   | Talent Show        | 161  | 138  |
| Listening Room     | 41   | 38   | Holiday Dance             | 79   | 67   | Live Theatre Perfo | 154  | 38   |
| Golf Course/Range  | 40   | 41   | Service B-day Celebration | 78   | 62   | High School Chor   | 153  | 138  |
| Fishing Ponds      | 38   | 37   | Resident/Employee Activi  | 77   | 58   | Fashion Show       | 77   | 80   |
| Bike Shop          | 30   | 0    | Game Shows                | 71   | 72   |                    |      |      |
| Sauna              | 30   | 17   | Walking Program           | 61   | 76   | Theatre Style      | 69   |      |
| Art Studio         | 24   | 33   | Craft Fairs/Art Shows     | 58   | 61   | Dining Hall Tea St | 35   |      |
| Garden             | 23   | 14   | Bingo - Both days         | 50   | 0    | _                  |      |      |
| Puzzle Room        | 22   | 0    | Poetry Festival           | 45   | 0    | Act/prog eval      |      |      |
| Scott Card Room    | 21   | 20   | Stone Soup Event          | 43   | 31   | Outstanding        | 128  | 100  |
| Ham Radio Room     | 19   | 12   | Card Playing              | 43   | 38   | Above Average      | 112  | 113  |
| Craft Cottage      | 17   | 0    | Golf Clinics/scrambles    | 36   | 29   | Average            | 33   | 61   |
| Sheridan Card Room | 11   | 20   | Script Reading            | 35   | 0    | Below Average      | 1    | 3    |
| Sherman Card Room  | 4    | 21   | Swing Dances - Both time  | 34   | 0    | Poor               | 1    | 4    |
|                    |      |      | Fishing Rodeo             | 32   | 33   | No Comment         | 36   | 22   |
| Cust service eval  |      |      | Bowling Tournament        | 26   | 27   |                    |      |      |
| Outstanding        | 145  | 88   | Pool Tournaments          | 26   | 23   | Facilities eval    |      |      |
| Above Average      | 89   | 103  | Bowling Shoot-Outs        | 21   | 25   | Outstanding        | 127  | 86   |
| Average            | 39   | 49   | Bingo - Wednesday         | 20   | 90   | Above Average      | 110  | 123  |
| Below Average      | 2    | 10   | Swing Dances - Evening    | 13   | 0    | Average            | 39   | 49   |
| Poor               | 0    | 6    | Bingo - Saturday          | 10   | 0    | Below Average      | 0    | 7    |
| No Comment         | 36   | 47   | Swing Dances - Afternoor  | 7    | 44   | Poor               | 1    | 0    |
|                    |      |      | 3                         |      |      | No Comment         | 34   | 38   |
| Volunteer?         |      |      |                           |      |      |                    |      |      |
|                    | - 4  |      |                           |      |      |                    |      |      |