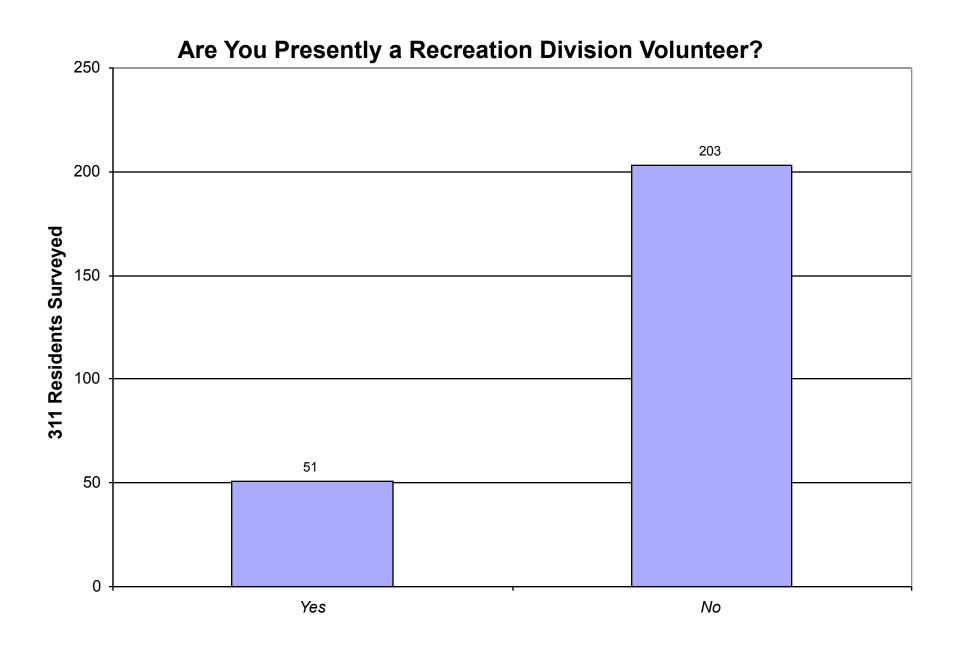

| Facilities         |      |      | Activities                |      |      | Classes            |      |      |
|--------------------|------|------|---------------------------|------|------|--------------------|------|------|
|                    | 2007 | 2006 |                           | 2007 | 2006 |                    | 2007 | 2006 |
| Library - 229      | 229  | 218  | July 4th Celebration      | 213  | 191  | Computer           | 79   | 51   |
| Fitness Center     | 165  | 78   | Trips                     | 212  | 200  | Stretch            | 27   | 23   |
| Guest Rooms        | 91   | 0    | Cookouts                  | 210  | 187  | Ceramics           | 27   | 20   |
| Computer Lab       | 86   | 65   | Birthday Celebration      | 198  | 179  | Chair Exercise     | 19   | 12   |
| 24 hr Computers    | 85   | 0    | Ice Cream Socials         | 196  | 162  | Tai Chi            | 6    | 12   |
| Sports Lounge      | 63   | 52   | Labor Day Picnic          | 193  | 177  | Yoga               | 6    | 4    |
| Auto Hobby         | 60   | 61   | Movies                    | 171  | 146  | Other              | 3    | 12   |
| Woodshop           | 59   | 54   | Antique Car Show          | 143  | 134  |                    |      |      |
| LifeTrail Stations | 49   | 0    | Senior Olympics           | 117  | 57   | Theatre perf.      |      |      |
| Hobby Shops        | 48   | 42   | Casino Night              | 114  | 135  | Military Bands     | 204  | 188  |
| Bowling Center     | 46   | 40   | Super Bowl Party          | 106  | 103  | High School Banc   | 174  | 159  |
| Ceramics Studio    | 41   | 34   | Fun Fest Event            | 95   | 96   | Talent Show        | 161  | 138  |
| Listening Room     | 41   | 38   | Holiday Dance             | 79   | 67   | Live Theatre Perfo | 154  | 38   |
| Golf Course/Range  | 40   | 41   | Service B-day Celebration | 78   | 62   | High School Chor   | 153  | 138  |
| Fishing Ponds      | 38   | 37   | Resident/Employee Activi  | 77   | 58   | Fashion Show       | 77   | 80   |
| Bike Shop          | 30   | 0    | Game Shows                | 71   | 72   |                    |      |      |
| Sauna              | 30   | 17   | Walking Program           | 61   | 76   | Theatre Style      | 69   |      |
| Art Studio         | 24   | 33   | Craft Fairs/Art Shows     | 58   | 61   | Dining Hall Tea St | 35   |      |
| Garden             | 23   | 14   | Bingo - Both days         | 50   | 0    | _                  |      |      |
| Puzzle Room        | 22   | 0    | Poetry Festival           | 45   | 0    | Act/prog eval      |      |      |
| Scott Card Room    | 21   | 20   | Stone Soup Event          | 43   | 31   | Outstanding        | 128  | 100  |
| Ham Radio Room     | 19   | 12   | Card Playing              | 43   | 38   | Above Average      | 112  | 113  |
| Craft Cottage      | 17   | 0    | Golf Clinics/scrambles    | 36   | 29   | Average            | 33   | 61   |
| Sheridan Card Room | 11   | 20   | Script Reading            | 35   | 0    | Below Average      | 1    | 3    |
| Sherman Card Room  | 4    | 21   | Swing Dances - Both time  | 34   | 0    | Poor               | 1    | 4    |
|                    |      |      | Fishing Rodeo             | 32   | 33   | No Comment         | 36   | 22   |
| Cust service eval  |      |      | Bowling Tournament        | 26   | 27   |                    |      |      |
| Outstanding        | 145  | 88   | Pool Tournaments          | 26   | 23   | Facilities eval    |      |      |
| Above Average      | 89   | 103  | Bowling Shoot-Outs        | 21   | 25   | Outstanding        | 127  | 86   |
| Average            | 39   | 49   | Bingo - Wednesday         | 20   | 90   | Above Average      | 110  | 123  |
| Below Average      | 2    | 10   | Swing Dances - Evening    | 13   | 0    | Average            | 39   | 49   |
| Poor               | 0    | 6    | Bingo - Saturday          | 10   | 0    | Below Average      | 0    | 7    |
| No Comment         | 36   | 47   | Swing Dances - Afternoor  | 7    | 44   | Poor               | 1    | 0    |
|                    |      |      | 3                         |      |      | No Comment         | 34   | 38   |
| Volunteer?         |      |      |                           |      |      |                    |      |      |
|                    | - 4  |      |                           |      |      |                    |      |      |

51 203

Yes No