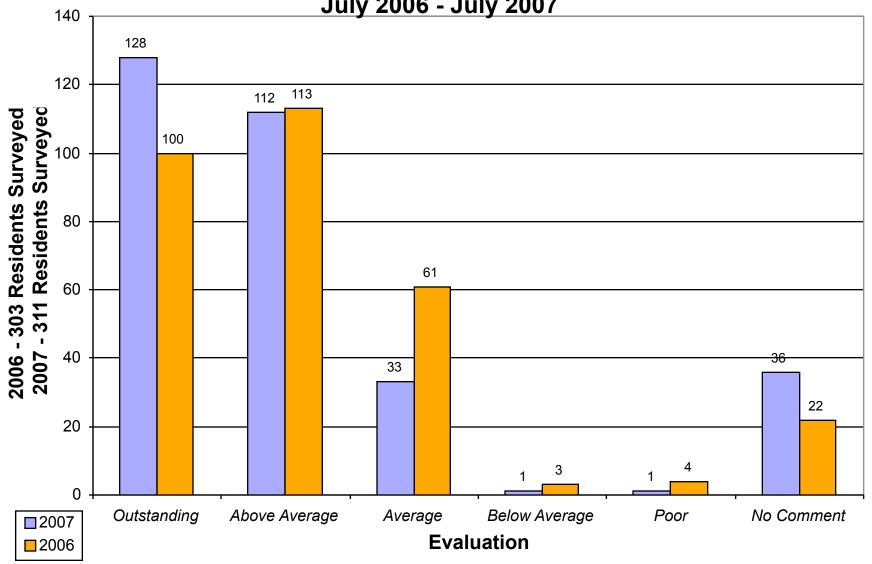

## **Activites / Programs Survey - July 2007**

Comparative Activities and Programs Evaluation

July 2006 - July 2007

| Facilities         |      |      | Activities                |      |      | Classes            |      |      |
|--------------------|------|------|---------------------------|------|------|--------------------|------|------|
|                    | 2007 | 2006 |                           | 2007 | 2006 |                    | 2007 | 2006 |
| Library - 229      | 229  | 218  | July 4th Celebration      | 213  | 191  | Computer           | 79   | 51   |
| Fitness Center     | 165  | 78   | Trips                     | 212  | 200  | Stretch            | 27   | 23   |
| Guest Rooms        | 91   | 0    | Cookouts                  | 210  | 187  | Ceramics           | 27   | 20   |
| Computer Lab       | 86   | 65   | Birthday Celebration      | 198  | 179  | Chair Exercise     | 19   | 12   |
| 24 hr Computers    | 85   | 0    | Ice Cream Socials         | 196  | 162  | Tai Chi            | 6    | 12   |
| Sports Lounge      | 63   | 52   | Labor Day Picnic          | 193  | 177  | Yoga               | 6    | 4    |
| Auto Hobby         | 60   | 61   | Movies                    | 171  | 146  | Other              | 3    | 12   |
| Woodshop           | 59   | 54   | Antique Car Show          | 143  | 134  |                    |      |      |
| LifeTrail Stations | 49   | 0    | Senior Olympics           | 117  | 57   | Theatre perf.      |      |      |
| Hobby Shops        | 48   | 42   | Casino Night              | 114  | 135  | Military Bands     | 204  | 188  |
| Bowling Center     | 46   | 40   | Super Bowl Party          | 106  | 103  | High School Banc   | 174  | 159  |
| Ceramics Studio    | 41   | 34   | Fun Fest Event            | 95   | 96   | Talent Show        | 161  | 138  |
| Listening Room     | 41   | 38   | Holiday Dance             | 79   | 67   | Live Theatre Perfo | 154  | 38   |
| Golf Course/Range  | 40   | 41   | Service B-day Celebration | 78   | 62   | High School Chor   | 153  | 138  |
| Fishing Ponds      | 38   | 37   | Resident/Employee Activi  | 77   | 58   | Fashion Show       | 77   | 80   |
| Bike Shop          | 30   | 0    | Game Shows                | 71   | 72   |                    |      |      |
| Sauna              | 30   | 17   | Walking Program           | 61   | 76   | Theatre Style      | 69   |      |
| Art Studio         | 24   | 33   | Craft Fairs/Art Shows     | 58   | 61   | Dining Hall Tea St | 35   |      |
| Garden             | 23   | 14   | Bingo - Both days         | 50   | 0    | _                  |      |      |
| Puzzle Room        | 22   | 0    | Poetry Festival           | 45   | 0    | Act/prog eval      |      |      |
| Scott Card Room    | 21   | 20   | Stone Soup Event          | 43   | 31   | Outstanding        | 128  | 100  |
| Ham Radio Room     | 19   | 12   | Card Playing              | 43   | 38   | Above Average      | 112  | 113  |
| Craft Cottage      | 17   | 0    | Golf Clinics/scrambles    | 36   | 29   | Average            | 33   | 61   |
| Sheridan Card Room | 11   | 20   | Script Reading            | 35   | 0    | Below Average      | 1    | 3    |
| Sherman Card Room  | 4    | 21   | Swing Dances - Both time  | 34   | 0    | Poor               | 1    | 4    |
|                    |      |      | Fishing Rodeo             | 32   | 33   | No Comment         | 36   | 22   |
| Cust service eval  |      |      | Bowling Tournament        | 26   | 27   |                    |      |      |
| Outstanding        | 145  | 88   | Pool Tournaments          | 26   | 23   | Facilities eval    |      |      |
| Above Average      | 89   | 103  | Bowling Shoot-Outs        | 21   | 25   | Outstanding        | 127  | 86   |
| Average            | 39   | 49   | Bingo - Wednesday         | 20   | 90   | Above Average      | 110  | 123  |
| Below Average      | 2    | 10   | Swing Dances - Evening    | 13   | 0    | Average            | 39   | 49   |
| Poor               | 0    | 6    | Bingo - Saturday          | 10   | 0    | Below Average      | 0    | 7    |
| No Comment         | 36   | 47   | Swing Dances - Afternoor  | 7    | 44   | Poor               | 1    | 0    |
|                    |      |      | 3                         |      |      | No Comment         | 34   | 38   |
| Volunteer?         |      |      |                           |      |      |                    |      |      |
|                    | - 4  |      |                           |      |      |                    |      |      |