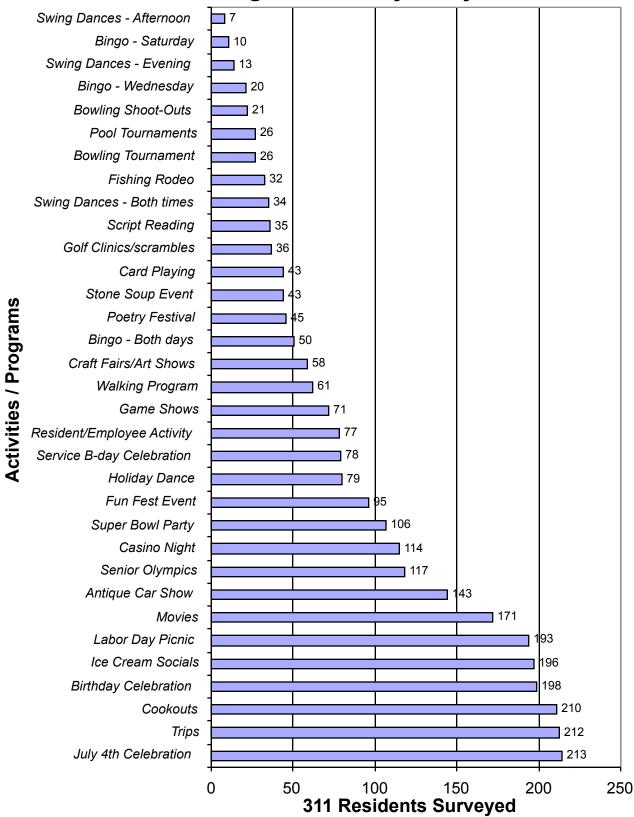

## **Activites / Programs Survey - July 2007**

Comparative Activities and Programs Evaluation

July 2006 - July 2007

| Facilities         |      |      | Activities                |      |      | Classes            |      |      |
|--------------------|------|------|---------------------------|------|------|--------------------|------|------|
|                    | 2007 | 2006 |                           | 2007 | 2006 |                    | 2007 | 2006 |
| Library - 229      | 229  | 218  | July 4th Celebration      | 213  | 191  | Computer           | 79   | 51   |
| Fitness Center     | 165  | 78   | Trips                     | 212  | 200  | Stretch            | 27   | 23   |
| Guest Rooms        | 91   | 0    | Cookouts                  | 210  | 187  | Ceramics           | 27   | 20   |
| Computer Lab       | 86   | 65   | Birthday Celebration      | 198  | 179  | Chair Exercise     | 19   | 12   |
| 24 hr Computers    | 85   | 0    | Ice Cream Socials         | 196  | 162  | Tai Chi            | 6    | 12   |
| Sports Lounge      | 63   | 52   | Labor Day Picnic          | 193  | 177  | Yoga               | 6    | 4    |
| Auto Hobby         | 60   | 61   | Movies                    | 171  | 146  | Other              | 3    | 12   |
| Woodshop           | 59   | 54   | Antique Car Show          | 143  | 134  |                    |      |      |
| LifeTrail Stations | 49   | 0    | Senior Olympics           | 117  | 57   | Theatre perf.      |      |      |
| Hobby Shops        | 48   | 42   | Casino Night              | 114  | 135  | Military Bands     | 204  | 188  |
| Bowling Center     | 46   | 40   | Super Bowl Party          | 106  | 103  | High School Banc   | 174  | 159  |
| Ceramics Studio    | 41   | 34   | Fun Fest Event            | 95   | 96   | Talent Show        | 161  | 138  |
| Listening Room     | 41   | 38   | Holiday Dance             | 79   | 67   | Live Theatre Perfo | 154  | 38   |
| Golf Course/Range  | 40   | 41   | Service B-day Celebration | 78   | 62   | High School Chor   | 153  | 138  |
| Fishing Ponds      | 38   | 37   | Resident/Employee Activi  | 77   | 58   | Fashion Show       | 77   | 80   |
| Bike Shop          | 30   | 0    | Game Shows                | 71   | 72   |                    |      |      |
| Sauna              | 30   | 17   | Walking Program           | 61   | 76   | Theatre Style      | 69   |      |
| Art Studio         | 24   | 33   | Craft Fairs/Art Shows     | 58   | 61   | Dining Hall Tea St | 35   |      |
| Garden             | 23   | 14   | Bingo - Both days         | 50   | 0    | _                  |      |      |
| Puzzle Room        | 22   | 0    | Poetry Festival           | 45   | 0    | Act/prog eval      |      |      |
| Scott Card Room    | 21   | 20   | Stone Soup Event          | 43   | 31   | Outstanding        | 128  | 100  |
| Ham Radio Room     | 19   | 12   | Card Playing              | 43   | 38   | Above Average      | 112  | 113  |
| Craft Cottage      | 17   | 0    | Golf Clinics/scrambles    | 36   | 29   | Average            | 33   | 61   |
| Sheridan Card Room | 11   | 20   | Script Reading            | 35   | 0    | Below Average      | 1    | 3    |
| Sherman Card Room  | 4    | 21   | Swing Dances - Both time  | 34   | 0    | Poor               | 1    | 4    |
|                    |      |      | Fishing Rodeo             | 32   | 33   | No Comment         | 36   | 22   |
| Cust service eval  |      |      | Bowling Tournament        | 26   | 27   |                    |      |      |
| Outstanding        | 145  | 88   | Pool Tournaments          | 26   | 23   | Facilities eval    |      |      |
| Above Average      | 89   | 103  | Bowling Shoot-Outs        | 21   | 25   | Outstanding        | 127  | 86   |
| Average            | 39   | 49   | Bingo - Wednesday         | 20   | 90   | Above Average      | 110  | 123  |
| Below Average      | 2    | 10   | Swing Dances - Evening    | 13   | 0    | Average            | 39   | 49   |
| Poor               | 0    | 6    | Bingo - Saturday          | 10   | 0    | Below Average      | 0    | 7    |
| No Comment         | 36   | 47   | Swing Dances - Afternoor  | 7    | 44   | Poor               | 1    | 0    |
|                    |      |      | 3                         |      |      | No Comment         | 34   | 38   |
| Volunteer?         |      |      |                           |      |      |                    |      |      |
|                    | - 4  |      |                           |      |      |                    |      |      |