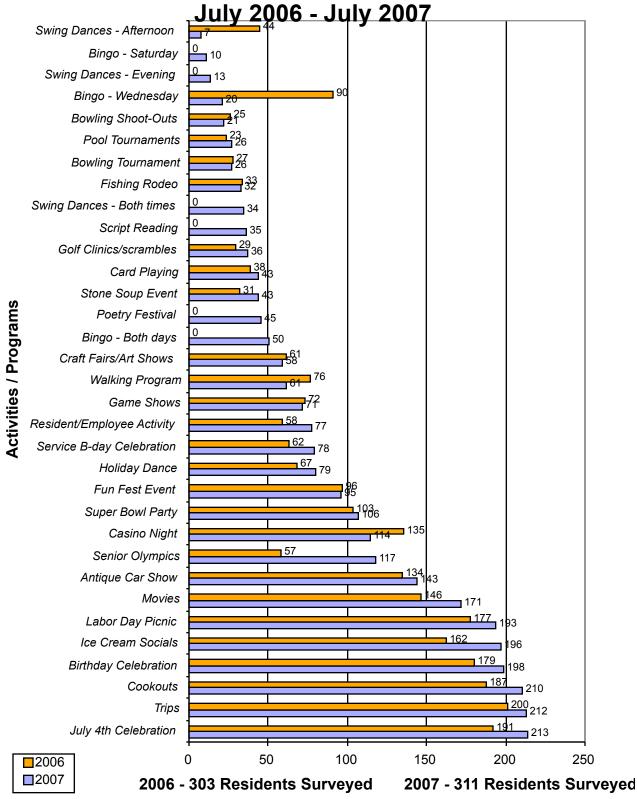

Facility Usage Survey - July 2007

Comparative Facility Usage Survey

July 2006 - July 2007

| Facilities         |      |      | Activities                |      |      | Classes            |      |      |
|--------------------|------|------|---------------------------|------|------|--------------------|------|------|
|                    | 2007 | 2006 |                           | 2007 | 2006 |                    | 2007 | 2006 |
| Library - 229      | 229  | 218  | July 4th Celebration      | 213  | 191  | Computer           | 79   | 51   |
| Fitness Center     | 165  | 78   | Trips                     | 212  | 200  | Stretch            | 27   | 23   |
| Guest Rooms        | 91   | 0    | Cookouts                  | 210  | 187  | Ceramics           | 27   | 20   |
| Computer Lab       | 86   | 65   | Birthday Celebration      | 198  | 179  | Chair Exercise     | 19   | 12   |
| 24 hr Computers    | 85   | 0    | Ice Cream Socials         | 196  | 162  | Tai Chi            | 6    | 12   |
| Sports Lounge      | 63   | 52   | Labor Day Picnic          | 193  | 177  | Yoga               | 6    | 4    |
| Auto Hobby         | 60   | 61   | Movies                    | 171  | 146  | Other              | 3    | 12   |
| Woodshop           | 59   | 54   | Antique Car Show          | 143  | 134  |                    |      |      |
| LifeTrail Stations | 49   | 0    | Senior Olympics           | 117  | 57   | Theatre perf.      |      |      |
| Hobby Shops        | 48   | 42   | Casino Night              | 114  | 135  | Military Bands     | 204  | 188  |
| Bowling Center     | 46   | 40   | Super Bowl Party          | 106  | 103  | High School Banc   | 174  | 159  |
| Ceramics Studio    | 41   | 34   | Fun Fest Event            | 95   | 96   | Talent Show        | 161  | 138  |
| Listening Room     | 41   | 38   | Holiday Dance             | 79   | 67   | Live Theatre Perfo | 154  | 38   |
| Golf Course/Range  | 40   | 41   | Service B-day Celebration | 78   | 62   | High School Chor   | 153  | 138  |
| Fishing Ponds      | 38   | 37   | Resident/Employee Activi  | 77   | 58   | Fashion Show       | 77   | 80   |
| Bike Shop          | 30   | 0    | Game Shows                | 71   | 72   |                    |      |      |
| Sauna              | 30   | 17   | Walking Program           | 61   | 76   | Theatre Style      | 69   |      |
| Art Studio         | 24   | 33   | Craft Fairs/Art Shows     | 58   | 61   | Dining Hall Tea St | 35   |      |
| Garden             | 23   | 14   | Bingo - Both days         | 50   | 0    | _                  |      |      |
| Puzzle Room        | 22   | 0    | Poetry Festival           | 45   | 0    | Act/prog eval      |      |      |
| Scott Card Room    | 21   | 20   | Stone Soup Event          | 43   | 31   | Outstanding        | 128  | 100  |
| Ham Radio Room     | 19   | 12   | Card Playing              | 43   | 38   | Above Average      | 112  | 113  |
| Craft Cottage      | 17   | 0    | Golf Clinics/scrambles    | 36   | 29   | Average            | 33   | 61   |
| Sheridan Card Room | 11   | 20   | Script Reading            | 35   | 0    | Below Average      | 1    | 3    |
| Sherman Card Room  | 4    | 21   | Swing Dances - Both time  | 34   | 0    | Poor               | 1    | 4    |
|                    |      |      | Fishing Rodeo             | 32   | 33   | No Comment         | 36   | 22   |
| Cust service eval  |      |      | Bowling Tournament        | 26   | 27   |                    |      |      |
| Outstanding        | 145  | 88   | Pool Tournaments          | 26   | 23   | Facilities eval    |      |      |
| Above Average      | 89   | 103  | Bowling Shoot-Outs        | 21   | 25   | Outstanding        | 127  | 86   |
| Average            | 39   | 49   | Bingo - Wednesday         | 20   | 90   | Above Average      | 110  | 123  |
| Below Average      | 2    | 10   | Swing Dances - Evening    | 13   | 0    | Average            | 39   | 49   |
| Poor               | 0    | 6    | Bingo - Saturday          | 10   | 0    | Below Average      | 0    | 7    |
| No Comment         | 36   | 47   | Swing Dances - Afternoor  | 7    | 44   | Poor               | 1    | 0    |
|                    |      |      | 3                         |      |      | No Comment         | 34   | 38   |
| Volunteer?         |      |      |                           |      |      |                    |      |      |
|                    | - 4  |      |                           |      |      |                    |      |      |