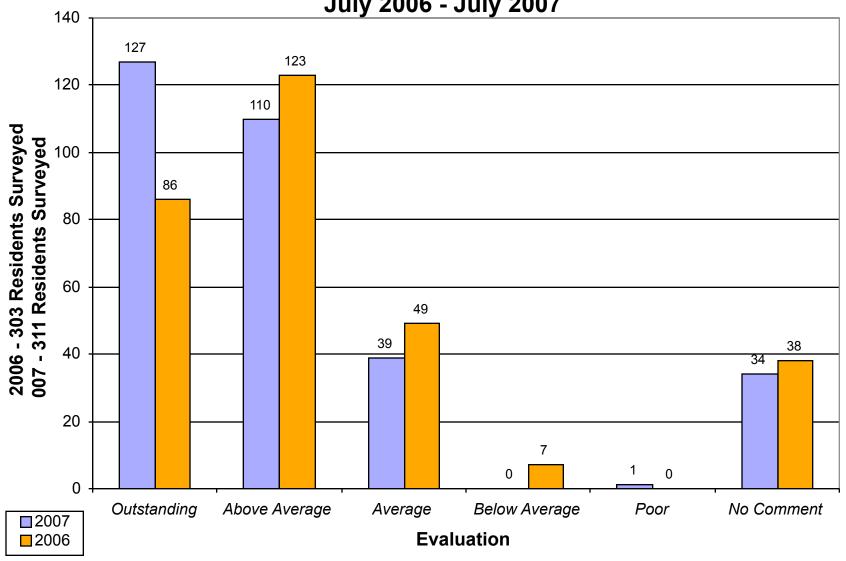

## **Facilities Evaluation - July 2007**

Comparative Facilities Evaluation
July 2006 - July 2007

**Comparative Customer Service Evaluation** July 2006 - July 2007 Outstanding Above Average Below Average No Comment Average Poor **Evaluation** 

| Facilities         |      |      | Activities                |      |      | Classes            |      |      |
|--------------------|------|------|---------------------------|------|------|--------------------|------|------|
|                    | 2007 | 2006 |                           | 2007 | 2006 |                    | 2007 | 2006 |
| Library - 229      | 229  | 218  | July 4th Celebration      | 213  | 191  | Computer           | 79   | 51   |
| Fitness Center     | 165  | 78   | Trips                     | 212  | 200  | Stretch            | 27   | 23   |
| Guest Rooms        | 91   | 0    | Cookouts                  | 210  | 187  | Ceramics           | 27   | 20   |
| Computer Lab       | 86   | 65   | Birthday Celebration      | 198  | 179  | Chair Exercise     | 19   | 12   |
| 24 hr Computers    | 85   | 0    | Ice Cream Socials         | 196  | 162  | Tai Chi            | 6    | 12   |
| Sports Lounge      | 63   | 52   | Labor Day Picnic          | 193  | 177  | Yoga               | 6    | 4    |
| Auto Hobby         | 60   | 61   | Movies                    | 171  | 146  | Other              | 3    | 12   |
| Woodshop           | 59   | 54   | Antique Car Show          | 143  | 134  |                    |      |      |
| LifeTrail Stations | 49   | 0    | Senior Olympics           | 117  | 57   | Theatre perf.      |      |      |
| Hobby Shops        | 48   | 42   | Casino Night              | 114  | 135  | Military Bands     | 204  | 188  |
| Bowling Center     | 46   | 40   | Super Bowl Party          | 106  | 103  | High School Banc   | 174  | 159  |
| Ceramics Studio    | 41   | 34   | Fun Fest Event            | 95   | 96   | Talent Show        | 161  | 138  |
| Listening Room     | 41   | 38   | Holiday Dance             | 79   | 67   | Live Theatre Perfo | 154  | 38   |
| Golf Course/Range  | 40   | 41   | Service B-day Celebration | 78   | 62   | High School Chor   | 153  | 138  |
| Fishing Ponds      | 38   | 37   | Resident/Employee Activi  | 77   | 58   | Fashion Show       | 77   | 80   |
| Bike Shop          | 30   | 0    | Game Shows                | 71   | 72   |                    |      |      |
| Sauna              | 30   | 17   | Walking Program           | 61   | 76   | Theatre Style      | 69   |      |
| Art Studio         | 24   | 33   | Craft Fairs/Art Shows     | 58   | 61   | Dining Hall Tea St | 35   |      |
| Garden             | 23   | 14   | Bingo - Both days         | 50   | 0    | _                  |      |      |
| Puzzle Room        | 22   | 0    | Poetry Festival           | 45   | 0    | Act/prog eval      |      |      |
| Scott Card Room    | 21   | 20   | Stone Soup Event          | 43   | 31   | Outstanding        | 128  | 100  |
| Ham Radio Room     | 19   | 12   | Card Playing              | 43   | 38   | Above Average      | 112  | 113  |
| Craft Cottage      | 17   | 0    | Golf Clinics/scrambles    | 36   | 29   | Average            | 33   | 61   |
| Sheridan Card Room | 11   | 20   | Script Reading            | 35   | 0    | Below Average      | 1    | 3    |
| Sherman Card Room  | 4    | 21   | Swing Dances - Both time  | 34   | 0    | Poor               | 1    | 4    |
|                    |      |      | Fishing Rodeo             | 32   | 33   | No Comment         | 36   | 22   |
| Cust service eval  |      |      | Bowling Tournament        | 26   | 27   |                    |      |      |
| Outstanding        | 145  | 88   | Pool Tournaments          | 26   | 23   | Facilities eval    |      |      |
| Above Average      | 89   | 103  | Bowling Shoot-Outs        | 21   | 25   | Outstanding        | 127  | 86   |
| Average            | 39   | 49   | Bingo - Wednesday         | 20   | 90   | Above Average      | 110  | 123  |
| Below Average      | 2    | 10   | Swing Dances - Evening    | 13   | 0    | Average            | 39   | 49   |
| Poor               | 0    | 6    | Bingo - Saturday          | 10   | 0    | Below Average      | 0    | 7    |
| No Comment         | 36   | 47   | Swing Dances - Afternoor  | 7    | 44   | Poor               | 1    | 0    |
|                    |      |      | 3                         |      |      | No Comment         | 34   | 38   |
| Volunteer?         |      |      |                           |      |      |                    |      |      |
|                    | - 4  |      |                           |      |      |                    |      |      |