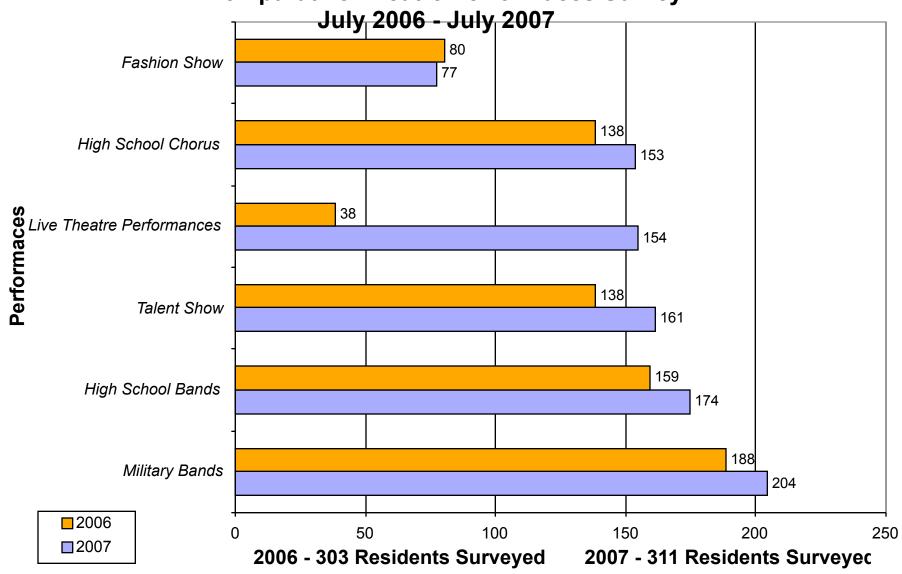

## Class Survey - July 2007

**Comparative Theatre Performaces Survey** 

**Comparative Activities / Programs Survey** 

| Facilities         |      |      | Activities                |      |      | Classes            |      |      |
|--------------------|------|------|---------------------------|------|------|--------------------|------|------|
|                    | 2007 | 2006 |                           | 2007 | 2006 |                    | 2007 | 2006 |
| Library - 229      | 229  | 218  | July 4th Celebration      | 213  | 191  | Computer           | 79   | 51   |
| Fitness Center     | 165  | 78   | Trips                     | 212  | 200  | Stretch            | 27   | 23   |
| Guest Rooms        | 91   | 0    | Cookouts                  | 210  | 187  | Ceramics           | 27   | 20   |
| Computer Lab       | 86   | 65   | Birthday Celebration      | 198  | 179  | Chair Exercise     | 19   | 12   |
| 24 hr Computers    | 85   | 0    | Ice Cream Socials         | 196  | 162  | Tai Chi            | 6    | 12   |
| Sports Lounge      | 63   | 52   | Labor Day Picnic          | 193  | 177  | Yoga               | 6    | 4    |
| Auto Hobby         | 60   | 61   | Movies                    | 171  | 146  | Other              | 3    | 12   |
| Woodshop           | 59   | 54   | Antique Car Show          | 143  | 134  |                    |      |      |
| LifeTrail Stations | 49   | 0    | Senior Olympics           | 117  | 57   | Theatre perf.      |      |      |
| Hobby Shops        | 48   | 42   | Casino Night              | 114  | 135  | Military Bands     | 204  | 188  |
| Bowling Center     | 46   | 40   | Super Bowl Party          | 106  | 103  | High School Banc   | 174  | 159  |
| Ceramics Studio    | 41   | 34   | Fun Fest Event            | 95   | 96   | Talent Show        | 161  | 138  |
| Listening Room     | 41   | 38   | Holiday Dance             | 79   | 67   | Live Theatre Perfo | 154  | 38   |
| Golf Course/Range  | 40   | 41   | Service B-day Celebration | 78   | 62   | High School Chor   | 153  | 138  |
| Fishing Ponds      | 38   | 37   | Resident/Employee Activi  | 77   | 58   | Fashion Show       | 77   | 80   |
| Bike Shop          | 30   | 0    | Game Shows                | 71   | 72   |                    |      |      |
| Sauna              | 30   | 17   | Walking Program           | 61   | 76   | Theatre Style      | 69   |      |
| Art Studio         | 24   | 33   | Craft Fairs/Art Shows     | 58   | 61   | Dining Hall Tea St | 35   |      |
| Garden             | 23   | 14   | Bingo - Both days         | 50   | 0    | _                  |      |      |
| Puzzle Room        | 22   | 0    | Poetry Festival           | 45   | 0    | Act/prog eval      |      |      |
| Scott Card Room    | 21   | 20   | Stone Soup Event          | 43   | 31   | Outstanding        | 128  | 100  |
| Ham Radio Room     | 19   | 12   | Card Playing              | 43   | 38   | Above Average      | 112  | 113  |
| Craft Cottage      | 17   | 0    | Golf Clinics/scrambles    | 36   | 29   | Average            | 33   | 61   |
| Sheridan Card Room | 11   | 20   | Script Reading            | 35   | 0    | Below Average      | 1    | 3    |
| Sherman Card Room  | 4    | 21   | Swing Dances - Both time  | 34   | 0    | Poor               | 1    | 4    |
|                    |      |      | Fishing Rodeo             | 32   | 33   | No Comment         | 36   | 22   |
| Cust service eval  |      |      | Bowling Tournament        | 26   | 27   |                    |      |      |
| Outstanding        | 145  | 88   | Pool Tournaments          | 26   | 23   | Facilities eval    |      |      |
| Above Average      | 89   | 103  | Bowling Shoot-Outs        | 21   | 25   | Outstanding        | 127  | 86   |
| Average            | 39   | 49   | Bingo - Wednesday         | 20   | 90   | Above Average      | 110  | 123  |
| Below Average      | 2    | 10   | Swing Dances - Evening    | 13   | 0    | Average            | 39   | 49   |
| Poor               | 0    | 6    | Bingo - Saturday          | 10   | 0    | Below Average      | 0    | 7    |
| No Comment         | 36   | 47   | Swing Dances - Afternoor  | 7    | 44   | Poor               | 1    | 0    |
|                    |      |      | 3                         |      |      | No Comment         | 34   | 38   |
| Volunteer?         |      |      |                           |      |      |                    |      |      |
|                    | - 4  |      |                           |      |      |                    |      |      |