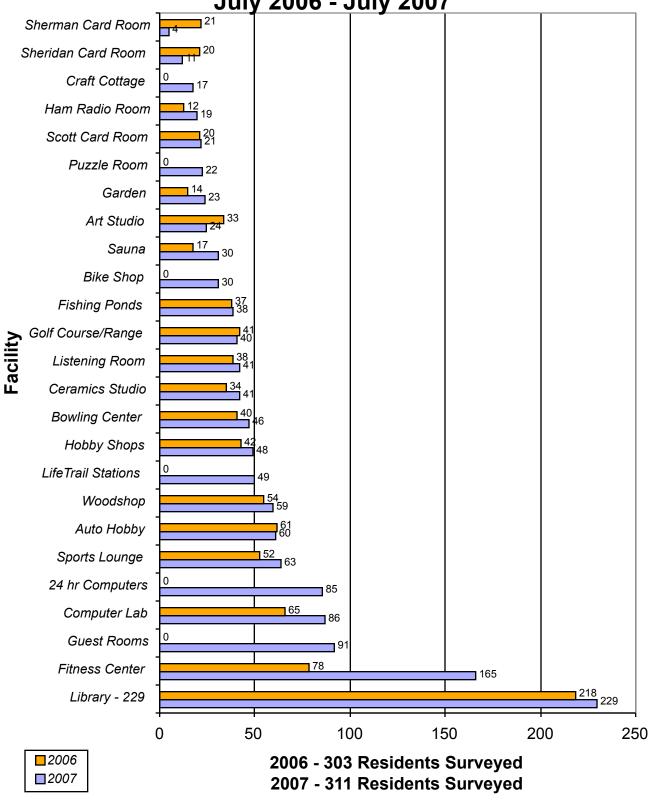

Facility Usage Survey - July 2007

Comparative Facility Usage Survey

July 2006 - July 2007

| Facilities         |      |      | Activities                |      |      | Classes            |      |      |
|--------------------|------|------|---------------------------|------|------|--------------------|------|------|
|                    | 2007 | 2006 |                           | 2007 | 2006 |                    | 2007 | 2006 |
| Library - 229      | 229  | 218  | July 4th Celebration      | 213  | 191  | Computer           | 79   | 51   |
| Fitness Center     | 165  | 78   | Trips                     | 212  | 200  | Stretch            | 27   | 23   |
| Guest Rooms        | 91   | 0    | Cookouts                  | 210  | 187  | Ceramics           | 27   | 20   |
| Computer Lab       | 86   | 65   | Birthday Celebration      | 198  | 179  | Chair Exercise     | 19   | 12   |
| 24 hr Computers    | 85   | 0    | Ice Cream Socials         | 196  | 162  | Tai Chi            | 6    | 12   |
| Sports Lounge      | 63   | 52   | Labor Day Picnic          | 193  | 177  | Yoga               | 6    | 4    |
| Auto Hobby         | 60   | 61   | Movies                    | 171  | 146  | Other              | 3    | 12   |
| Woodshop           | 59   | 54   | Antique Car Show          | 143  | 134  |                    |      |      |
| LifeTrail Stations | 49   | 0    | Senior Olympics           | 117  | 57   | Theatre perf.      |      |      |
| Hobby Shops        | 48   | 42   | Casino Night              | 114  | 135  | Military Bands     | 204  | 188  |
| Bowling Center     | 46   | 40   | Super Bowl Party          | 106  | 103  | High School Banc   | 174  | 159  |
| Ceramics Studio    | 41   | 34   | Fun Fest Event            | 95   | 96   | Talent Show        | 161  | 138  |
| Listening Room     | 41   | 38   | Holiday Dance             | 79   | 67   | Live Theatre Perfo | 154  | 38   |
| Golf Course/Range  | 40   | 41   | Service B-day Celebration | 78   | 62   | High School Chor   | 153  | 138  |
| Fishing Ponds      | 38   | 37   | Resident/Employee Activi  | 77   | 58   | Fashion Show       | 77   | 80   |
| Bike Shop          | 30   | 0    | Game Shows                | 71   | 72   |                    |      |      |
| Sauna              | 30   | 17   | Walking Program           | 61   | 76   | Theatre Style      | 69   |      |
| Art Studio         | 24   | 33   | Craft Fairs/Art Shows     | 58   | 61   | Dining Hall Tea St | 35   |      |
| Garden             | 23   | 14   | Bingo - Both days         | 50   | 0    | _                  |      |      |
| Puzzle Room        | 22   | 0    | Poetry Festival           | 45   | 0    | Act/prog eval      |      |      |
| Scott Card Room    | 21   | 20   | Stone Soup Event          | 43   | 31   | Outstanding        | 128  | 100  |
| Ham Radio Room     | 19   | 12   | Card Playing              | 43   | 38   | Above Average      | 112  | 113  |
| Craft Cottage      | 17   | 0    | Golf Clinics/scrambles    | 36   | 29   | Average            | 33   | 61   |
| Sheridan Card Room | 11   | 20   | Script Reading            | 35   | 0    | Below Average      | 1    | 3    |
| Sherman Card Room  | 4    | 21   | Swing Dances - Both time  | 34   | 0    | Poor               | 1    | 4    |
|                    |      |      | Fishing Rodeo             | 32   | 33   | No Comment         | 36   | 22   |
| Cust service eval  |      |      | Bowling Tournament        | 26   | 27   |                    |      |      |
| Outstanding        | 145  | 88   | Pool Tournaments          | 26   | 23   | Facilities eval    |      |      |
| Above Average      | 89   | 103  | Bowling Shoot-Outs        | 21   | 25   | Outstanding        | 127  | 86   |
| Average            | 39   | 49   | Bingo - Wednesday         | 20   | 90   | Above Average      | 110  | 123  |
| Below Average      | 2    | 10   | Swing Dances - Evening    | 13   | 0    | Average            | 39   | 49   |
| Poor               | 0    | 6    | Bingo - Saturday          | 10   | 0    | Below Average      | 0    | 7    |
| No Comment         | 36   | 47   | Swing Dances - Afternoor  | 7    | 44   | Poor               | 1    | 0    |
|                    |      |      | 3                         |      |      | No Comment         | 34   | 38   |
| Volunteer?         |      |      |                           |      |      |                    |      |      |
|                    | - 4  |      |                           |      |      |                    |      |      |