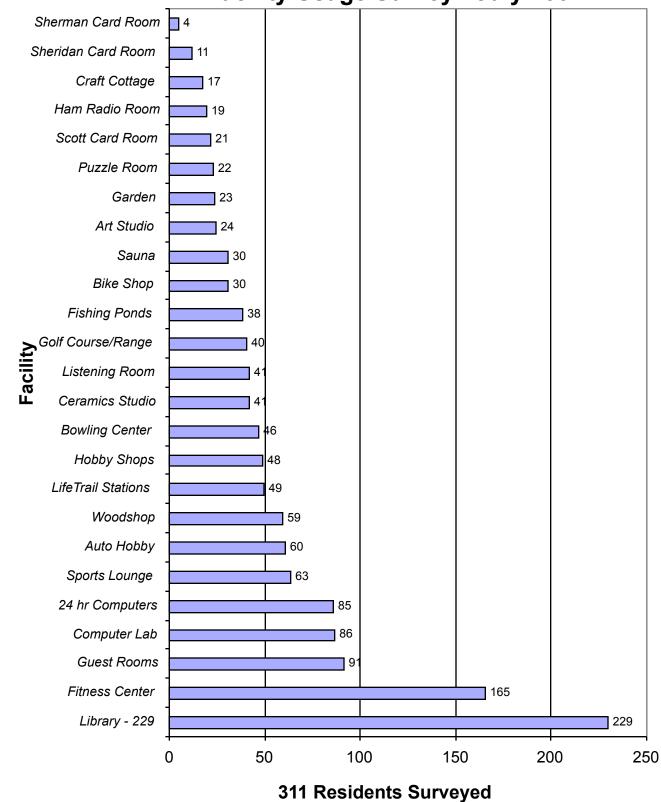

Facility Usage Survey - July 2007

Comparative Facility Usage Survey

July 2006 - July 2007

| Facilities         |      |      | Activities                |      |      | Classes            |      |      |
|--------------------|------|------|---------------------------|------|------|--------------------|------|------|
|                    | 2007 | 2006 |                           | 2007 | 2006 |                    | 2007 | 2006 |
| Library - 229      | 229  | 218  | July 4th Celebration      | 213  | 191  | Computer           | 79   | 51   |
| Fitness Center     | 165  | 78   | Trips                     | 212  | 200  | Stretch            | 27   | 23   |
| Guest Rooms        | 91   | 0    | Cookouts                  | 210  | 187  | Ceramics           | 27   | 20   |
| Computer Lab       | 86   | 65   | Birthday Celebration      | 198  | 179  | Chair Exercise     | 19   | 12   |
| 24 hr Computers    | 85   | 0    | Ice Cream Socials         | 196  | 162  | Tai Chi            | 6    | 12   |
| Sports Lounge      | 63   | 52   | Labor Day Picnic          | 193  | 177  | Yoga               | 6    | 4    |
| Auto Hobby         | 60   | 61   | Movies                    | 171  | 146  | Other              | 3    | 12   |
| Woodshop           | 59   | 54   | Antique Car Show          | 143  | 134  |                    |      |      |
| LifeTrail Stations | 49   | 0    | Senior Olympics           | 117  | 57   | Theatre perf.      |      |      |
| Hobby Shops        | 48   | 42   | Casino Night              | 114  | 135  | Military Bands     | 204  | 188  |
| Bowling Center     | 46   | 40   | Super Bowl Party          | 106  | 103  | High School Banc   | 174  | 159  |
| Ceramics Studio    | 41   | 34   | Fun Fest Event            | 95   | 96   | Talent Show        | 161  | 138  |
| Listening Room     | 41   | 38   | Holiday Dance             | 79   | 67   | Live Theatre Perfo | 154  | 38   |
| Golf Course/Range  | 40   | 41   | Service B-day Celebration | 78   | 62   | High School Chor   | 153  | 138  |
| Fishing Ponds      | 38   | 37   | Resident/Employee Activi  | 77   | 58   | Fashion Show       | 77   | 80   |
| Bike Shop          | 30   | 0    | Game Shows                | 71   | 72   |                    |      |      |
| Sauna              | 30   | 17   | Walking Program           | 61   | 76   | Theatre Style      | 69   |      |
| Art Studio         | 24   | 33   | Craft Fairs/Art Shows     | 58   | 61   | Dining Hall Tea St | 35   |      |
| Garden             | 23   | 14   | Bingo - Both days         | 50   | 0    | _                  |      |      |
| Puzzle Room        | 22   | 0    | Poetry Festival           | 45   | 0    | Act/prog eval      |      |      |
| Scott Card Room    | 21   | 20   | Stone Soup Event          | 43   | 31   | Outstanding        | 128  | 100  |
| Ham Radio Room     | 19   | 12   | Card Playing              | 43   | 38   | Above Average      | 112  | 113  |
| Craft Cottage      | 17   | 0    | Golf Clinics/scrambles    | 36   | 29   | Average            | 33   | 61   |
| Sheridan Card Room | 11   | 20   | Script Reading            | 35   | 0    | Below Average      | 1    | 3    |
| Sherman Card Room  | 4    | 21   | Swing Dances - Both time  | 34   | 0    | Poor               | 1    | 4    |
|                    |      |      | Fishing Rodeo             | 32   | 33   | No Comment         | 36   | 22   |
| Cust service eval  |      |      | Bowling Tournament        | 26   | 27   |                    |      |      |
| Outstanding        | 145  | 88   | Pool Tournaments          | 26   | 23   | Facilities eval    |      |      |
| Above Average      | 89   | 103  | Bowling Shoot-Outs        | 21   | 25   | Outstanding        | 127  | 86   |
| Average            | 39   | 49   | Bingo - Wednesday         | 20   | 90   | Above Average      | 110  | 123  |
| Below Average      | 2    | 10   | Swing Dances - Evening    | 13   | 0    | Average            | 39   | 49   |
| Poor               | 0    | 6    | Bingo - Saturday          | 10   | 0    | Below Average      | 0    | 7    |
| No Comment         | 36   | 47   | Swing Dances - Afternoor  | 7    | 44   | Poor               | 1    | 0    |
|                    |      |      | 3                         |      |      | No Comment         | 34   | 38   |
| Volunteer?         |      |      |                           |      |      |                    |      |      |
|                    | - 4  |      |                           |      |      |                    |      |      |