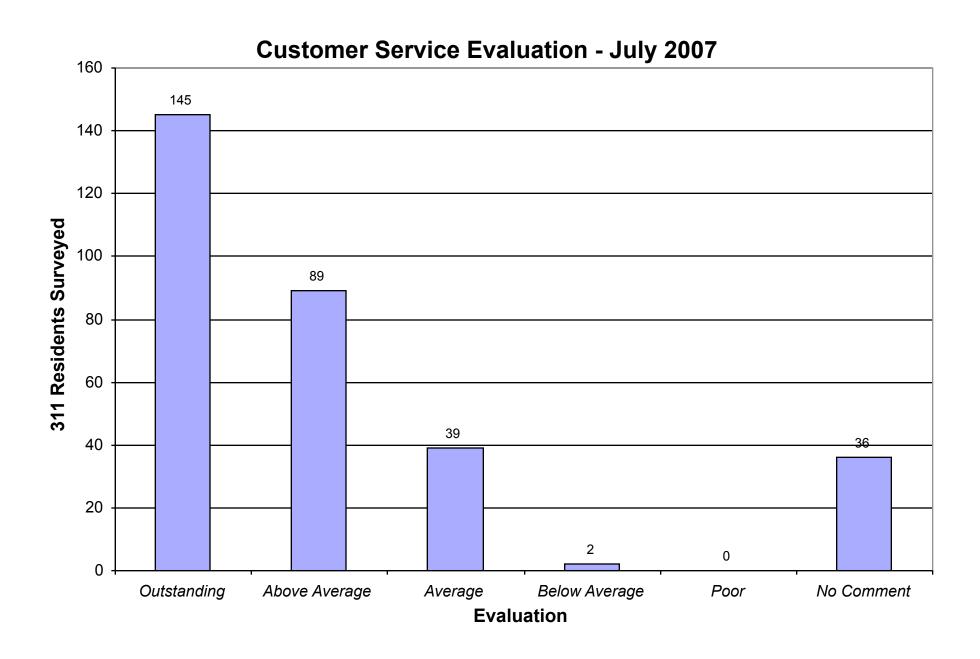

## **Facilities Evaluation - July 2007**

Comparative Facilities Evaluation
July 2006 - July 2007

**Comparative Customer Service Evaluation** July 2006 - July 2007 Outstanding Above Average Below Average No Comment Average Poor **Evaluation** 

| Facilities         |      |      | Activities                |      |      | Classes            |      |      |
|--------------------|------|------|---------------------------|------|------|--------------------|------|------|
|                    | 2007 | 2006 |                           | 2007 | 2006 |                    | 2007 | 2006 |
| Library - 229      | 229  | 218  | July 4th Celebration      | 213  | 191  | Computer           | 79   | 51   |
| Fitness Center     | 165  | 78   | Trips                     | 212  | 200  | Stretch            | 27   | 23   |
| Guest Rooms        | 91   | 0    | Cookouts                  | 210  | 187  | Ceramics           | 27   | 20   |
| Computer Lab       | 86   | 65   | Birthday Celebration      | 198  | 179  | Chair Exercise     | 19   | 12   |
| 24 hr Computers    | 85   | 0    | Ice Cream Socials         | 196  | 162  | Tai Chi            | 6    | 12   |
| Sports Lounge      | 63   | 52   | Labor Day Picnic          | 193  | 177  | Yoga               | 6    | 4    |
| Auto Hobby         | 60   | 61   | Movies                    | 171  | 146  | Other              | 3    | 12   |
| Woodshop           | 59   | 54   | Antique Car Show          | 143  | 134  |                    |      |      |
| LifeTrail Stations | 49   | 0    | Senior Olympics           | 117  | 57   | Theatre perf.      |      |      |
| Hobby Shops        | 48   | 42   | Casino Night              | 114  | 135  | Military Bands     | 204  | 188  |
| Bowling Center     | 46   | 40   | Super Bowl Party          | 106  | 103  | High School Banc   | 174  | 159  |
| Ceramics Studio    | 41   | 34   | Fun Fest Event            | 95   | 96   | Talent Show        | 161  | 138  |
| Listening Room     | 41   | 38   | Holiday Dance             | 79   | 67   | Live Theatre Perfo | 154  | 38   |
| Golf Course/Range  | 40   | 41   | Service B-day Celebration | 78   | 62   | High School Chor   | 153  | 138  |
| Fishing Ponds      | 38   | 37   | Resident/Employee Activi  | 77   | 58   | Fashion Show       | 77   | 80   |
| Bike Shop          | 30   | 0    | Game Shows                | 71   | 72   |                    |      |      |
| Sauna              | 30   | 17   | Walking Program           | 61   | 76   | Theatre Style      | 69   |      |
| Art Studio         | 24   | 33   | Craft Fairs/Art Shows     | 58   | 61   | Dining Hall Tea St | 35   |      |
| Garden             | 23   | 14   | Bingo - Both days         | 50   | 0    | _                  |      |      |
| Puzzle Room        | 22   | 0    | Poetry Festival           | 45   | 0    | Act/prog eval      |      |      |
| Scott Card Room    | 21   | 20   | Stone Soup Event          | 43   | 31   | Outstanding        | 128  | 100  |
| Ham Radio Room     | 19   | 12   | Card Playing              | 43   | 38   | Above Average      | 112  | 113  |
| Craft Cottage      | 17   | 0    | Golf Clinics/scrambles    | 36   | 29   | Average            | 33   | 61   |
| Sheridan Card Room | 11   | 20   | Script Reading            | 35   | 0    | Below Average      | 1    | 3    |
| Sherman Card Room  | 4    | 21   | Swing Dances - Both time  | 34   | 0    | Poor               | 1    | 4    |
|                    |      |      | Fishing Rodeo             | 32   | 33   | No Comment         | 36   | 22   |
| Cust service eval  |      |      | Bowling Tournament        | 26   | 27   |                    |      |      |
| Outstanding        | 145  | 88   | Pool Tournaments          | 26   | 23   | Facilities eval    |      |      |
| Above Average      | 89   | 103  | Bowling Shoot-Outs        | 21   | 25   | Outstanding        | 127  | 86   |
| Average            | 39   | 49   | Bingo - Wednesday         | 20   | 90   | Above Average      | 110  | 123  |
| Below Average      | 2    | 10   | Swing Dances - Evening    | 13   | 0    | Average            | 39   | 49   |
| Poor               | 0    | 6    | Bingo - Saturday          | 10   | 0    | Below Average      | 0    | 7    |
| No Comment         | 36   | 47   | Swing Dances - Afternoor  | 7    | 44   | Poor               | 1    | 0    |
|                    |      |      | 3                         |      |      | No Comment         | 34   | 38   |
| Volunteer?         |      |      |                           |      |      |                    |      |      |
|                    | - 4  |      |                           |      |      |                    |      |      |