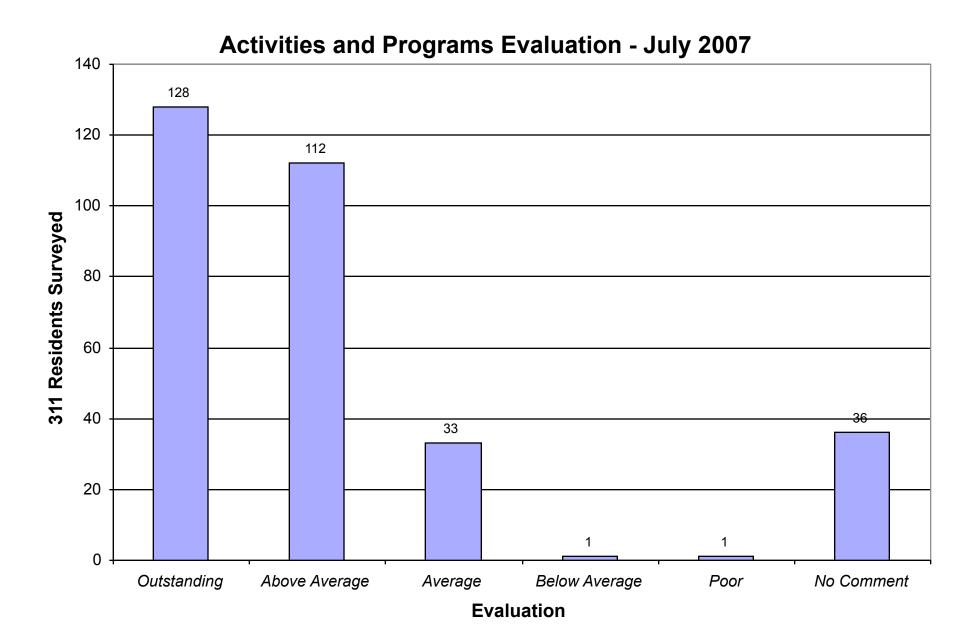

## **Activites / Programs Survey - July 2007**

Comparative Activities and Programs Evaluation

July 2006 - July 2007

| Facilities         |      |      | Activities                |      |      | Classes            |      |      |
|--------------------|------|------|---------------------------|------|------|--------------------|------|------|
|                    | 2007 | 2006 |                           | 2007 | 2006 |                    | 2007 | 2006 |
| Library - 229      | 229  | 218  | July 4th Celebration      | 213  | 191  | Computer           | 79   | 51   |
| Fitness Center     | 165  | 78   | Trips                     | 212  | 200  | Stretch            | 27   | 23   |
| Guest Rooms        | 91   | 0    | Cookouts                  | 210  | 187  | Ceramics           | 27   | 20   |
| Computer Lab       | 86   | 65   | Birthday Celebration      | 198  | 179  | Chair Exercise     | 19   | 12   |
| 24 hr Computers    | 85   | 0    | Ice Cream Socials         | 196  | 162  | Tai Chi            | 6    | 12   |
| Sports Lounge      | 63   | 52   | Labor Day Picnic          | 193  | 177  | Yoga               | 6    | 4    |
| Auto Hobby         | 60   | 61   | Movies                    | 171  | 146  | Other              | 3    | 12   |
| Woodshop           | 59   | 54   | Antique Car Show          | 143  | 134  |                    |      |      |
| LifeTrail Stations | 49   | 0    | Senior Olympics           | 117  | 57   | Theatre perf.      |      |      |
| Hobby Shops        | 48   | 42   | Casino Night              | 114  | 135  | Military Bands     | 204  | 188  |
| Bowling Center     | 46   | 40   | Super Bowl Party          | 106  | 103  | High School Banc   | 174  | 159  |
| Ceramics Studio    | 41   | 34   | Fun Fest Event            | 95   | 96   | Talent Show        | 161  | 138  |
| Listening Room     | 41   | 38   | Holiday Dance             | 79   | 67   | Live Theatre Perfo | 154  | 38   |
| Golf Course/Range  | 40   | 41   | Service B-day Celebration | 78   | 62   | High School Chor   | 153  | 138  |
| Fishing Ponds      | 38   | 37   | Resident/Employee Activi  | 77   | 58   | Fashion Show       | 77   | 80   |
| Bike Shop          | 30   | 0    | Game Shows                | 71   | 72   |                    |      |      |
| Sauna              | 30   | 17   | Walking Program           | 61   | 76   | Theatre Style      | 69   |      |
| Art Studio         | 24   | 33   | Craft Fairs/Art Shows     | 58   | 61   | Dining Hall Tea St | 35   |      |
| Garden             | 23   | 14   | Bingo - Both days         | 50   | 0    | _                  |      |      |
| Puzzle Room        | 22   | 0    | Poetry Festival           | 45   | 0    | Act/prog eval      |      |      |
| Scott Card Room    | 21   | 20   | Stone Soup Event          | 43   | 31   | Outstanding        | 128  | 100  |
| Ham Radio Room     | 19   | 12   | Card Playing              | 43   | 38   | Above Average      | 112  | 113  |
| Craft Cottage      | 17   | 0    | Golf Clinics/scrambles    | 36   | 29   | Average            | 33   | 61   |
| Sheridan Card Room | 11   | 20   | Script Reading            | 35   | 0    | Below Average      | 1    | 3    |
| Sherman Card Room  | 4    | 21   | Swing Dances - Both time  | 34   | 0    | Poor               | 1    | 4    |
|                    |      |      | Fishing Rodeo             | 32   | 33   | No Comment         | 36   | 22   |
| Cust service eval  |      |      | Bowling Tournament        | 26   | 27   |                    |      |      |
| Outstanding        | 145  | 88   | Pool Tournaments          | 26   | 23   | Facilities eval    |      |      |
| Above Average      | 89   | 103  | Bowling Shoot-Outs        | 21   | 25   | Outstanding        | 127  | 86   |
| Average            | 39   | 49   | Bingo - Wednesday         | 20   | 90   | Above Average      | 110  | 123  |
| Below Average      | 2    | 10   | Swing Dances - Evening    | 13   | 0    | Average            | 39   | 49   |
| Poor               | 0    | 6    | Bingo - Saturday          | 10   | 0    | Below Average      | 0    | 7    |
| No Comment         | 36   | 47   | Swing Dances - Afternoor  | 7    | 44   | Poor               | 1    | 0    |
|                    |      |      | 3                         |      |      | No Comment         | 34   | 38   |
| Volunteer?         |      |      |                           |      |      |                    |      |      |
|                    | - 4  |      |                           |      |      |                    |      |      |