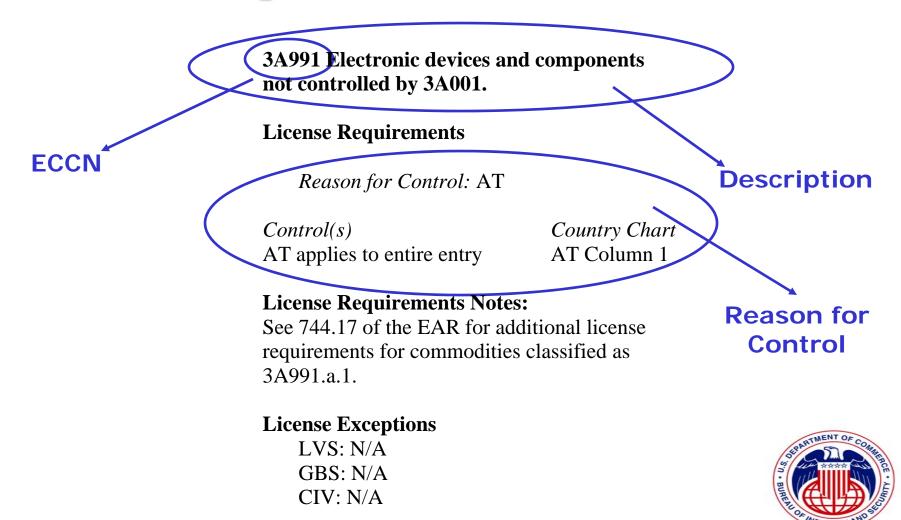

# **Improper Use of ECCN/License Exceptions**

- ECCNs are Invalid
- ECCN is not Eligible for List-Based License Exceptions
   C35 (LVS), C36 (GBS), C37 (CIV), C38 (TSR)
- Country is not Eligible for List-Based License Exceptions
  - C35, C36 and C38 = Country Group B
  - C37 = Country Group D:1
- LVS Exception Value Limits Exceeded
- ECCN is not Eligible for License Exception ENC
  - Only 5A002, 5B002, 5D002 and 5E002 are valid

### **Is ECCN Eligible for License Exception ENC-C50?**

License Exception ENC authorizes export and reexport of software and commodities and components therefor that are classified under ECCNs 5A002 a.1, a.2, a.5, a.6 or a.9, 5B002 5D002) and technology that is classified under ECCN 5E002 This License Exception ENC does not authorize export or reexport to, or provision of any service in any country listed in Country Group E:1 in Supplement No. 1 to part 740 of the EAR, or release of source code or technology to any national of a country listed in Country Group E:1. Reexports and transfers under License Exception ENC are subject to the criteria set forth in paragraph (c) of this section. Paragraph (d) of this section sets forth reporting required by this section.