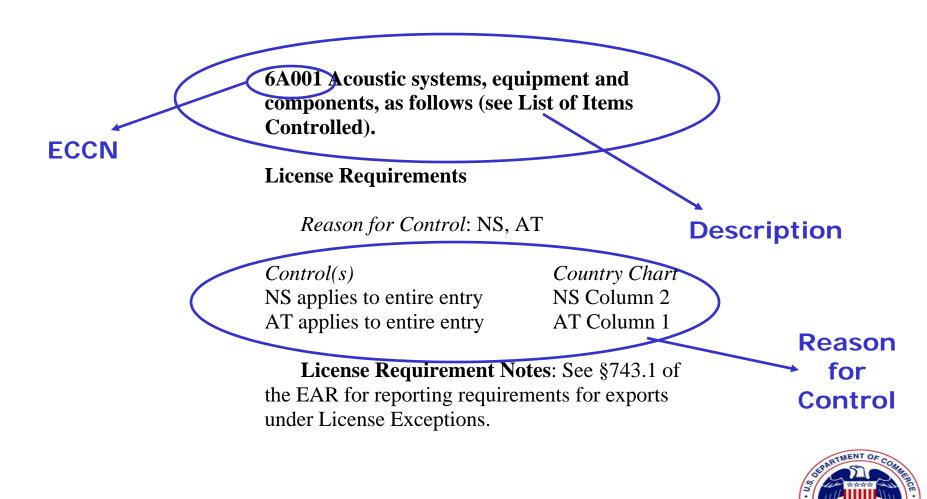

## Is the ECCN Eligible for a License Exception?

## Is the ECCN Eligible for a License Exception?

3A001 Electronic components and specially designed components therefor, as follows (see List of Items Controlled).

#### **License Exceptions**

**ECCN** 

LVS: N/A for MT or NP

- Yes for: \$1500: 3A001.c \$3000: 3A001.b.1, b.2, b.3, b.9, .d, .e, .f, and .g \$5000: 3A001.a (except a.1.a and a.5.a when controlled for MT), and
- b.4 to b.7
- GBS: Yes for 3A001.a.1.b, a.2 to a.12 (except .a.5.a when controlled for MT), b.2, b.8 (except for TWTAs exceeding 18 GHz), b.9., and .g.

CIV: Yes for 3A001.a.3, a.4, a.7, and a.11.

#### Description

List-Based →License Exceptions