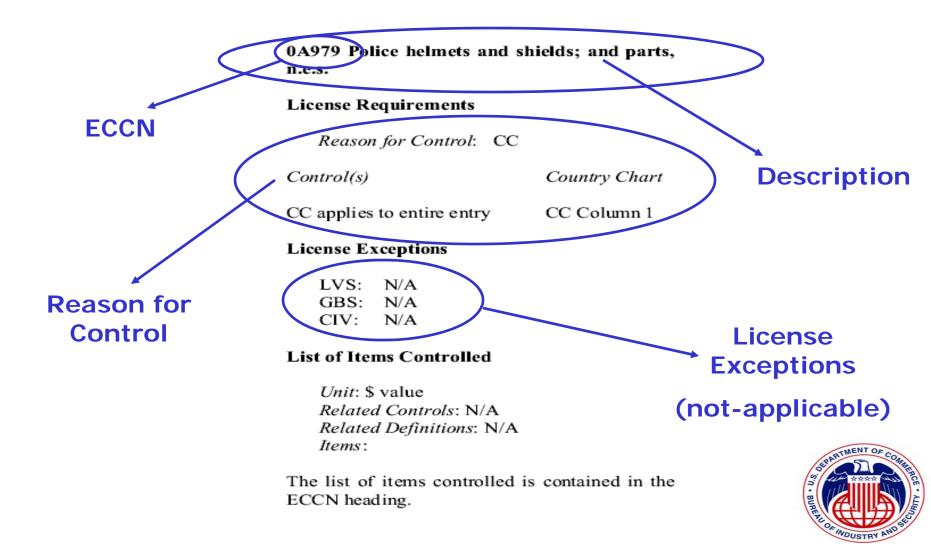

# **EAR99 Items**

- Items that are not specifically listed on the Commerce Control List yet subject to the EAR, use the designation EAR99 in place of an ECCN.
- This designation may be found at the end of every category of the CCL:

"EAR99: Items subject to the EAR that are not elsewhere specified in this CCL Category or in any other category in the CCL are designated by the "basket or catch-all" entry *EAR99*."