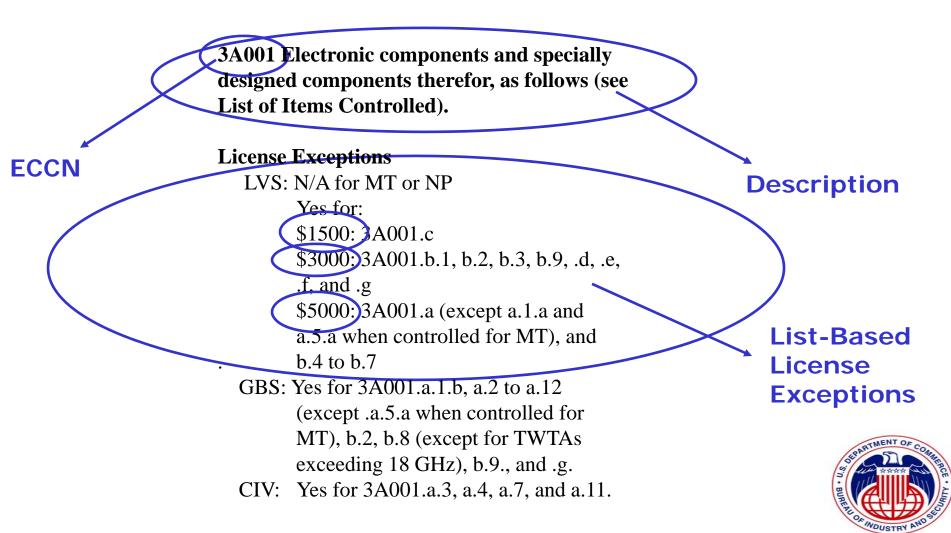

## Is the ECCN Eligible for a License Exception?

3A001 Electronic components and specially designed components therefor, as follows (see List of Items Controlled).

#### **License Exceptions**

**ECCN** 

LVS: N/A for MT or NP

- Yes for: \$1500: 3A001.c \$3000: 3A001.b.1, b.2, b.3, b.9, .d, .e, .f, and .g \$5000: 3A001.a (except a.1.a and a.5.a when controlled for MT), and
- b.4 to b.7
- GBS: Yes for 3A001.a.1.b, a.2 to a.12 (except .a.5.a when controlled for MT), b.2, b.8 (except for TWTAs exceeding 18 GHz), b.9., and .g.

CIV: Yes for 3A001.a.3, a.4, a.7, and a.11.

#### Description

List-Based →License Exceptions