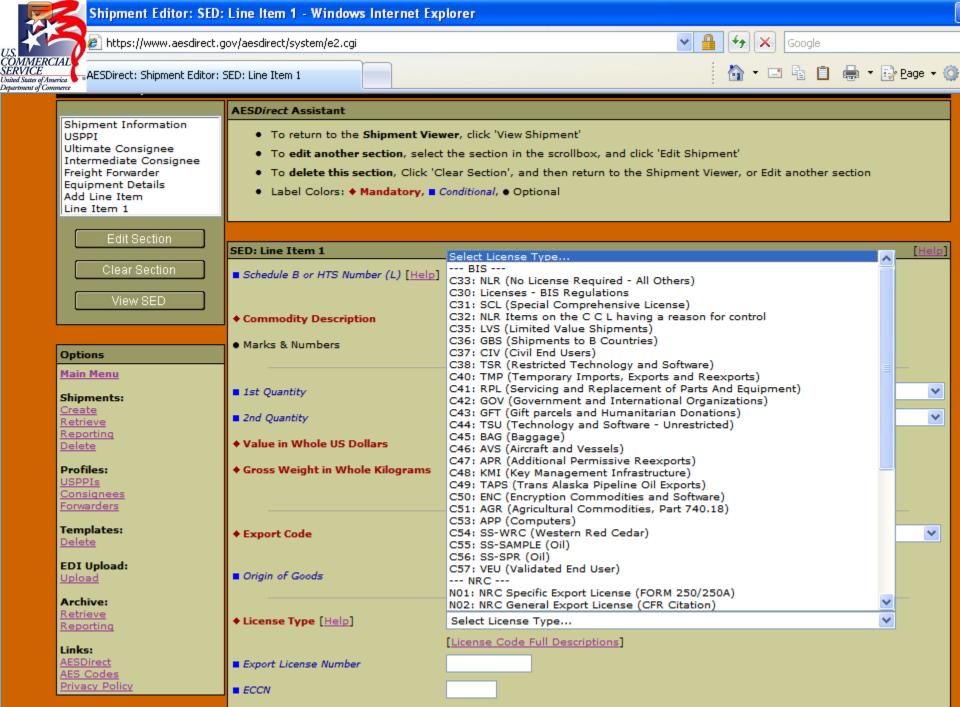

| Shipment Editor: St                                                                                                                                     | D: Line item 1 - Windows internet Ex | piorer                                                                                       |                               | _                          |
|---------------------------------------------------------------------------------------------------------------------------------------------------------|--------------------------------------|----------------------------------------------------------------------------------------------|-------------------------------|----------------------------|
|                                                                                                                                                         | t.gov/aesdirect/system/e2.cgi        |                                                                                              | 🗸 🔒 😽 🗙 Google                |                            |
|                                                                                                                                                         |                                      |                                                                                              | : <b>.</b>                    | ] 🖶 🔹 🕞 <u>P</u> age 🕶 🎯 T |
| rice AESDirect: Shipment Edito                                                                                                                          | or: SED: Line Item I                 |                                                                                              |                               | 📾 - 🖾 Eage + 🎬 I           |
|                                                                                                                                                         | AESDirect Assistant                  |                                                                                              |                               |                            |
| Shipment Information<br>USPPI<br>Ultimate Consignee<br>Intermediate Consignee<br>Freight Forwarder<br>Equipment Details<br>Add Line Item<br>Line Item 1 |                                      | t the section in the scrollbox, and click 'Eo<br>Clear Section', and then return to the Ship |                               | · section                  |
| Edit Section                                                                                                                                            |                                      |                                                                                              |                               |                            |
| Clear Section                                                                                                                                           | SED: Line Item 1                     |                                                                                              |                               | [Help]                     |
|                                                                                                                                                         | Schedule B or HTS Number (L) [Help]  |                                                                                              |                               |                            |
| View SED                                                                                                                                                |                                      | [Census Table] [Invalid HTS]                                                                 |                               |                            |
|                                                                                                                                                         | Commodity Description                |                                                                                              |                               |                            |
| Options                                                                                                                                                 | Marks & Numbers                      |                                                                                              |                               |                            |
| Main Menu                                                                                                                                               | <b>-</b>                             |                                                                                              |                               |                            |
| Shipments:                                                                                                                                              | 1st Quantity                         | Units f                                                                                      | for 1st Quantity None Selecte | ed 💌                       |
| Create<br>Retrieve                                                                                                                                      | 2nd Quantity                         | Units f                                                                                      | for 2nd Quantity None Selecte | ed 💌                       |
| Reporting<br>Delete                                                                                                                                     | ◆ Value in Whole US Dollars          |                                                                                              |                               |                            |
| Profiles:                                                                                                                                               | ♦ Gross Weight in Whole Kilograms    |                                                                                              |                               |                            |
| USPPIs<br>Consignees                                                                                                                                    |                                      | [Unit Conversion Factors]                                                                    |                               |                            |
| Forwarders                                                                                                                                              |                                      |                                                                                              |                               |                            |
| Templates:<br>Delete                                                                                                                                    | ◆ Export Code                        | None Selected                                                                                |                               |                            |
| EDI Upload:                                                                                                                                             |                                      | [Export Code Full Descriptions]                                                              |                               |                            |
| Upload                                                                                                                                                  | Crigin of Goods                      | Not Selected 💌                                                                               |                               |                            |
| Archive:                                                                                                                                                |                                      |                                                                                              |                               |                            |
| Reporting                                                                                                                                               | ◆ License Type [Help]                | Select License Type                                                                          |                               | × 1                        |
| Links:                                                                                                                                                  |                                      | [License Code Full Descriptions]                                                             |                               |                            |
| AES Codes                                                                                                                                               | Export License Number                |                                                                                              |                               |                            |
| Privacy Policy                                                                                                                                          | ECCN                                 |                                                                                              |                               |                            |
|                                                                                                                                                         |                                      |                                                                                              |                               | et 🚯 1009                  |
|                                                                                                                                                         |                                      |                                                                                              | interne 🔜 Interne             | er 👘 🔂 100                 |