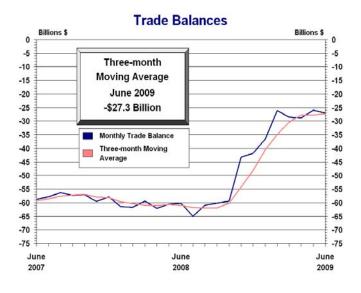

## **Goods and Services Moving Average**

For the three months ending in June, exports of goods and services averaged \$123.5 billion, while imports of goods and services averaged \$150.8 billion, resulting in an average trade deficit of \$27.3 billion. For the three months ending in May, the average trade deficit was \$27.8 billion, reflecting average exports of \$122.9 billion and average imports of \$150.7 billion.

NOTE: The three-month moving averages shown in this exhibit are computed by summing the subject month, the two prior months, dividing by three and showing the average at the end month of the period. A moving average is useful in smoothing the volatile trade data so that trends can better be discerned.