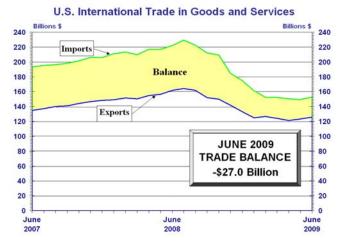

## **Goods and Services**

The U.S. Census Bureau and the U.S. Bureau of Economic Analysis, through the Department of Commerce, announced today that total June exports of **\$125.8 billion** and imports of **\$152.8 billion** resulted in a goods and services deficit of **\$27.0 billion**, up from \$26.0 billion in May, revised. June exports were \$2.4 billon more than May exports of \$123.4 billion. June imports were \$3.5 billion more than May imports of \$149.3 billion.

In June, the goods deficit increased \$1.2 billion from May to \$38.4 billion, and the services surplus increased \$0.1 billion to \$11.4 billion. Exports of goods increased \$1.9 billion to \$84.0 billion, and imports of goods increased \$3.0 billion to \$122.4 billion. Exports of services increased \$0.5 billion to \$41.8 billion, and imports of services increased \$0.4 billion to \$30.4 billion.

In June, the goods and services deficit decreased \$33.2 billion from June 2008. Exports were down \$35.8 billion, or 22.2 percent, and imports were down \$69.0 billion, or 31.1 percent.