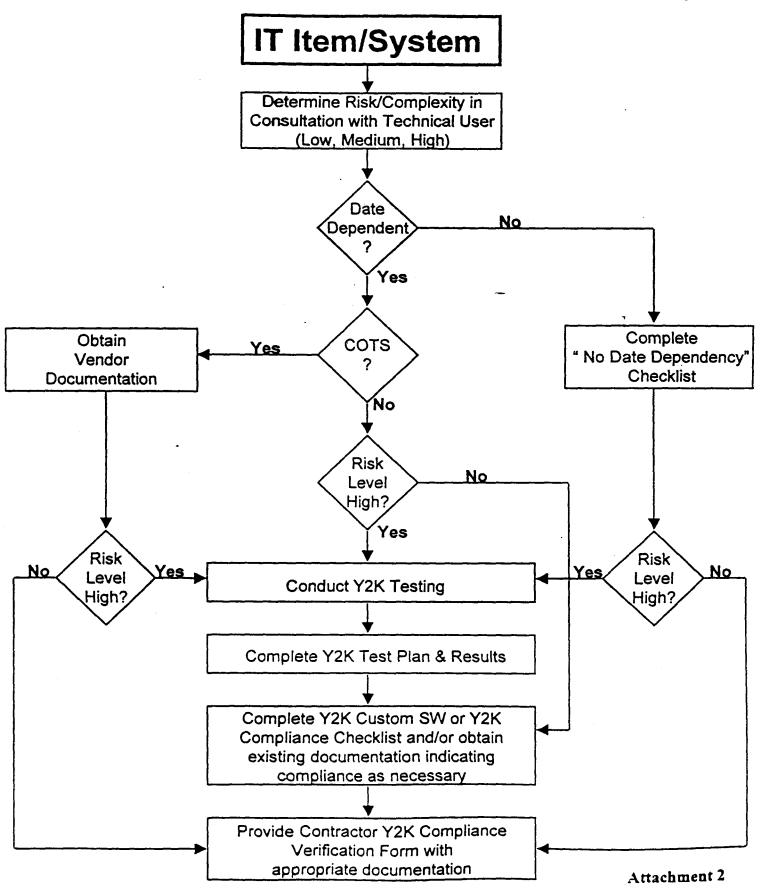

/del>                |
| ann a civi         |             |                   | \$21,768,101                     | \$21,119,663*              |

\*Includes and for fee

## Flight Simulation IT Items:

Differential Maneuvering Simulator Real-time Applications Program
Visual Motion Simulator Real-time Applications Program
Research Flight Deck Real-time Applications Program
Integration Flight Deck Real-time Applications Program
General Purpose Simulator Real-time Applications Program
Research System Integration Laboratory Real-time Applications Program

Langley Standard Real-time Simulation in C++ (LaSRS++) Framework

Real-time Supervisor

# NASA LaRC Y2K Guideline for Documentation and Testing Requirements

BASED ON 'NASA YEAR 2000 AGENCY TEST AND CERTIFICATION GUIDELINES AND REQUIREMENTS'



# Contractor Y2K Compliance Verification Form NASA Langley Research Center

| IT Item Name/System:                                                                                                                                                                                     | Risk/Complexity Level (High, Medium, Low):                                                                    |  |  |  |  |  |
|----------------------------------------------------------------------------------------------------------------------------------------------------------------------------------------------------------|---------------------------------------------------------------------------------------------------------------|--|--|--|--|--|
| Brief Description: