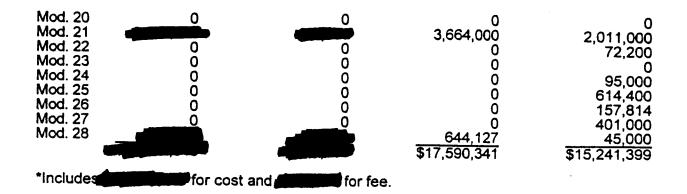

br>230,000<br>404,024<br>1,000,000 |
|                                                                                                                                                                                                                                     | -                                                                                                                  | -                                                                                          | •                                                                                                                  | 1,000,000                                                                                                                                                    |

Page 2 of 3 NAS1-20454 Modification No. 28



1

|                                                                                                                                                                                                                                                                  |                                                                                                       |                                 | OMB APPROVAL P 2700-0042                                         |                                       |
|------------------------------------------------------------------------------------------------------------------------------------------------------------------------------------------------------------------------------------------------------------------|-----------------------------