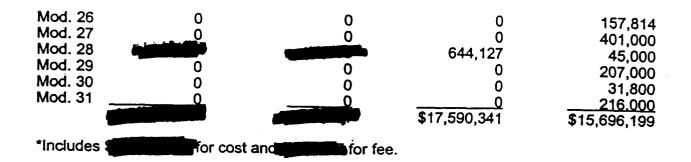

|
| Mod. 17 | 0                 | 0                   | 0           | 0            |
| Mod. 18 | 0                 | 0                   | 0           | 404,024      |
| Mod. 19 | 0                 | 0                   | 0           | 1,000,000    |
| Mod. 20 | 0                 | 0                   | 0           | 0            |
| Mod. 21 |                   |                     | 3,664,000   | 2,011,000    |
| Mod. 22 | 0                 | 0                   | 0           | 72,200       |
| Mod. 23 | 0                 | 0                   | 0           | 0            |
| Mod. 24 | 0                 | 0                   | 0           | 95,000       |
| Mod. 25 | 0                 | 0                   | 0           | 614,400      |

Page 2 of 3 NAS1-20454 Modification No. 31



į.

|                                        |                                                                                            |                                           |                                                              | OMB APPR. 1. 2700-0042                                       |                                        |
|----------------------------------------|--------------------------------------------------------------------------------------------|-------------------------------------------|--------------------------------------------------------------|--------------------------------------------------------------|----------------------------------------|
| ΔME                                    | NDMENT OF SOLICITATION/I