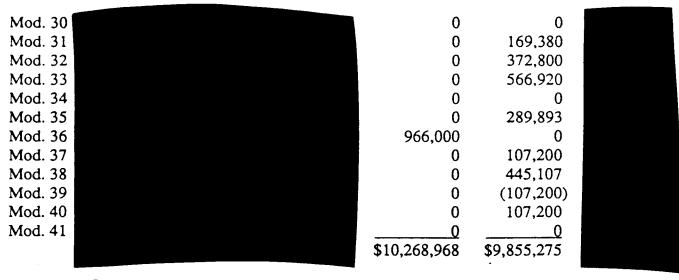

NAS1-19385 Modification No. 50

| ,633,000<br>0<br>0<br>0<br>,692,000<br>0<br>0<br>0<br>0 | 772,994<br>0<br>1,060,495<br>0<br>708,700<br>0<br>1,516,780<br>0<br>50,000<br>0<br>169,380<br>372,800 |                                                                                                                                                    |
|---------------------------------------------------------|-------------------------------------------------------------------------------------------------------|----------------------------------------------------------------------------------------------------------------------------------------------------|
| 0<br>0<br>,692,000<br>0<br>0<br>0<br>0                  | 1,060,495<br>0<br>708,700<br>0<br>0<br>1,516,780<br>0<br>50,000<br>0<br>169,380                       |                                                                                                                                                    |
| 0<br>,692,000<br>0<br>0<br>0<br>0<br>0                  | 0<br>708,700<br>0<br>0<br>1,516,780<br>0<br>50,000<br>0<br>169,380                                    |                                                                                                                                                    |
| ,692,000<br>0<br>0<br>0<br>0<br>0<br>0                  | 708,700<br>0<br>0<br>1,516,780<br>0<br>50,000<br>0<br>169,380                                         |                                                                                                                                                    |
| 0<br>0<br>0<br>0<br>0                                   | 0<br>0<br>1,516,780<br>0<br>50,000<br>0<br>169,380                                                    |                                                                                                                                                    |
| 0<br>0<br>0<br>0<br>0                                   | 0<br>1,516,780<br>0<br>50,000<br>0<br>169,380                                                         |                                                                                                                                                    |
| 0<br>0<br>0<br>0                                        | 1,516,780<br>0<br>50,000<br>0<br>169,380                                                              |                                                                                                                                                    |
| 0<br>0<br>0                                             | 0<br>50,000<br>0<br>169,380                                                                           |                                                                                                                                                    |
| 0 0                                                     | 50,000<br>0<br>169,380                                                                                |                                                                                                                                                    |
| 0                                                       | 0<br>169,380                                                                                          |                                                                                                                                                    |
| . 0                                                     | 169,380                                                                                               |                                                                                                                                                    |
|                                                         | <del>-</del>                                                                                          |                                                                                                                                                    |
| 0                                                       | 272 900                                                                                               |                                                                                                                                                    |
|                                                         | 312,000                                                                                               |                                                                                                                                                    |
| 0                                                       | 566,920                                                                                               |                                                                                                                                                    |
| 0                                                       | 0                                                                                                     |                                                                                                                                                    |
| 0                                                       | 289,893                                                                                               |                                                                                                                                                    |
| 966,000                                                 | 0                                                                                                     |                                                                                                                                                    |
| 0                                                       | 107,200                                                                                               |                                                                                                                                                    |
| 0                                                       | 445,107                                                                                               |                                                                                                                                                    |
| 0                                                       | (107,200)                                                                                             |                                                                                                                                                    |
| 0                                                       | 107,200                                                                                               |                                                                                                                                                    |
| 0                                                       | 0                                                                                                     |                                                                                                                                                    |
| 0                                                       | 0                                                                                                     |                                                                                                                                                    |
| 987,034                                                 | 1,400,727                                                                                             |                                                                                                                                                    |
| ,051,548                                                | 0                                                                                                     |                                                                                                                                                    |
| 0                                                       | 419,273                                                                                               |                                                                                                                                                    |
| 0                                                       | 33,000                                                                                                |                                                                                                                                                    |
| 0                                                       | 0                                                                                                     |                                                                                                                                                    |
| 0                                                       | 320,000                                                                                               |                                                                                                                                                    |
| 432,242                                                 | 690,000                                                                                               |                                                                                                                                                    |
| 0                                                       | 89,420                                                                                                |                                                                                                                                                    |
| ,807,695                                                | \$12,807,695*                                                                                         |                                                                                                                                                    |
|                                                         | 966,000<br>0<br>0<br>0<br>0<br>0<br>0<br>987,034<br>,051,548<br>0<br>0<br>0<br>432,242<br>0           | 966,000 0 0 107,200 0 445,107 0 (107,200) 0 107,200 0 0 0 0 987,034 1,400,727 ,051,548 0 0 419,273 0 33,000 0 0 0 320,000 432,242 690,000 0 89,420 |