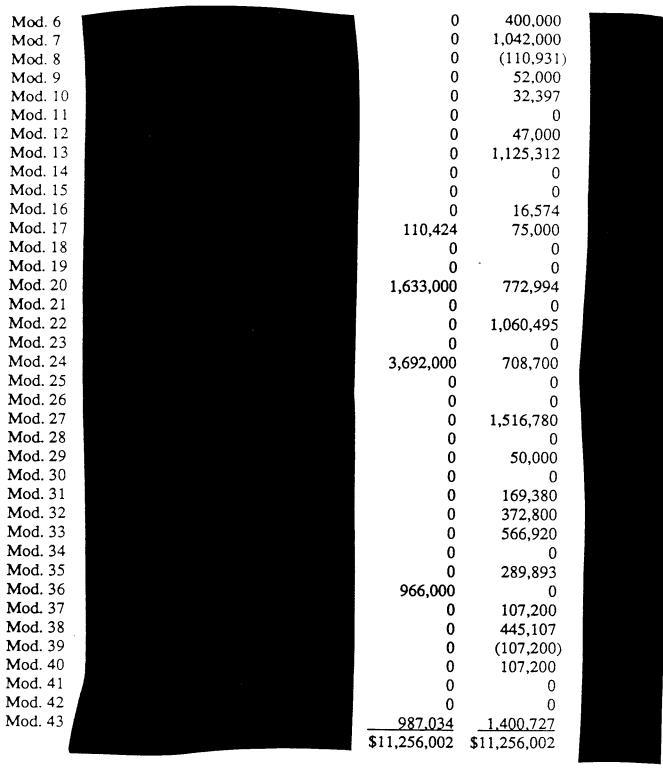

NAS1-19385 Modification No. 50

| ,633,000<br>0<br>0<br>0<br>,692,000<br>0<br>0<br>0<br>0 | 772,994<br>0<br>1,060,495<br>0<br>708,700<br>0<br>1,516,780<br>0<br>50,000<br>0<br>169,380<br>372,800 |                                                                                                                                                    |
|---------------------------------------------------------|-------------------------------------------------------------------------------------------------------|----------------------------------------------------------------------------------------------------------------------------------------------------|
| 0<br>0<br>,692,000<br>0<br>0<br>0<br>0                  | 1,060,495<br>0<br>708,700<br>0<br>0<br>1,516,780<br>0<br>50,000<br>0<br>169,380                       |                                                                                                                                                    |
| 0<br>,692,000<br>0<br>0<br>0<br>0<br>0                  | 0<br>708,700<br>0<br>0<br>1,516,780<br>0<br>50,000<br>0<br>169,380                                    |                                                                                                                                                    |
| ,692,000<br>0<br>0<br>0<br>0<br>0<br>0                  | 708,700<br>0<br>0<br>1,516,780<br>0<br>50,000<br>0<br>169,380                                         |                                                                                                                                                    |
| 0<br>0<br>0<br>0<br>0                                   | 0<br>0<br>1,516,780<br>0<br>50,000<br>0<br>169,380                                                    |                                                                                                                                                    |
| 0<br>0<br>0<br>0<br>0                                   | 0<br>1,516,780<br>0<br>50,000<br>0<br>169,380                                                         |                                                                                                                                                    |
| 0<br>0<br>0<br>0                                        | 1,516,780<br>0<br>50,000<br>0<br>169,380                                                              |                                                                                                                                                    |
| 0<br>0<br>0                                             | 0<br>50,000<br>0<br>169,380                                                                           |                                                                                                                                                    |
| 0 0                                                     | 50,000<br>0<br>169,380                                                                                |                                                                                                                                                    |
| 0                                                       | 0<br>169,380                                                                                          |                                                                                                                                                    |
| . 0                                                     | 169,380                                                                                               |                                                                                                                                                    |
|                                                         | <del>-</del>                                                                                          |                                                                                                                                                    |
| 0                                                       | 272 900                                                                                               |                                                                                                                                                    |
|                                                         | 312,000                                                                                               |                                                                                                                                                    |
| 0                                                       | 566,920                                                                                               |                                                                                                                                                    |
| 0                                                       | 0                                                                                                     |                                                                                                                                                    |
| 0                                                       | 289,893                                                                                               |                                                                                                                                                    |
| 966,000                                                 | 0                                                                                                     |                                                                                                                                                    |
| 0                                                       | 107,200                                                                                               |                                                                                                                                                    |
| 0                                                       | 445,107                                                                                               |                                                                                                                                                    |
| 0                                                       | (107,200)                                                                                             |                                                                                                                                                    |
| 0                                                       | 107,200                                                                                               |                                                                                                                                                    |
| 0                                                       | 0                                                                                                     |                                                                                                                                                    |
| 0                                                       | 0                                                                                                     |                                                                                                                                                    |
| 987,034                                                 | 1,400,727                                                                                             |                                                                                                                                                    |
| ,051,548                                                | 0                                                                                                     |                                                                                                                                                    |
| 0                                                       | 419,273                                                                                               |                                                                                                                                                    |
| 0                                                       | 33,000                                                                                                |                                                                                                                                                    |
| 0                                                       | 0                                                                                                     |                                                                                                                                                    |
| 0                                                       | 320,000                                                                                               |                                                                                                                                                    |
| 432,242                                                 | 690,000                                                                                               |                                                                                                                                                    |
| 0                                                       | 89,420                                                                                                |                                                                                                                                                    |
| ,807,695                                                | \$12,807,695*                                                                                         |                                                                                                                                                    |
|                                                         | 966,000<br>0<br>0<br>0<br>0<br>0<br>0<br>987,034<br>,051,548<br>0<br>0<br>0<br>432,242<br>0           | 966,000 0 0 107,200 0 445,107 0 (107,200) 0 107,200 0 0 0 0 987,034 1,400,727 ,051,548 0 0 419,273 0 33,000 0 0 0 320,000 432,242 690,000 0 89,420 |