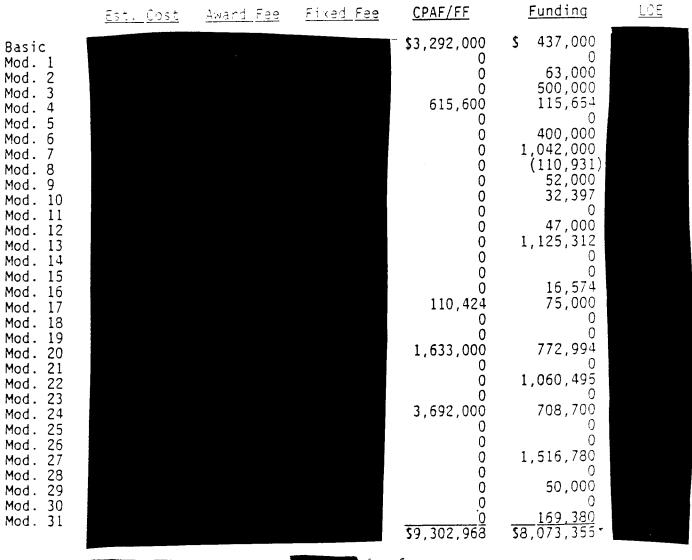

### CONTRACT TABULATION

|         | Est. Cost | Award Fee | Fixed Fee | CPAF/FF     | Funding        | LOE |
|---------|-----------|-----------|-----------|-------------|----------------|-----|
| Basic   |           |           |           | \$3,292,000 | \$437,000      |     |
| Mod. 1  |           |           |           | 0           | 0              |     |
| Mod. 2  |           |           |           | 0           | 63,000         |     |
| Mod. 3  |           |           |           | 0           | 500,000        |     |
| Mod. 4  |           |           |           | 615,600     | 115,654        |     |
| Mod. 5  |           |           |           | 0           | 0              |     |
| Mod. 6  |           |           |           | 0           | 400,000        |     |
| Mod. 7  |           |           |           | 0           | 1,042,000      |     |
| Mod. 8  |           |           |           | 0           | (110,931)      |     |
| Mod. 9  |           |           |           | 0           | 52,000         |     |
| Mod. 10 |           |           |           | 0           | 32,397         |     |
| Mod. 11 |           |           |           | 0           | <sup>'</sup> 0 |     |
| Mod. 12 |           |           |           | 0           | 47,000         |     |
| Mod. 13 |           |           |           | 0           | 1,125,312      |     |
| Mod. 14 |           |           |           | 0           | 0              |     |
| Mod. 15 |           |           |           | 0           | 0              |     |
| Mod. 16 |           |           |           | 0           | 16,574         |     |
| Mod. 17 |           |           |           | 110,424     | 75,000         |     |
| Mod. 18 |           |           |           | 0           | 0              |     |
| Mod. 19 |           |           |           | 0           | 0              |     |
|         |           |           |           |             | Page 2 of 3    |     |

NAS1-19385 Modification No. 50

| ,633,000<br>0<br>0<br>0<br>,692,000<br>0<br>0<br>0<br>0 | 772,994<br>0<br>1,060,495<br>0<br>708,700<br>0<br>1,516,780<br>0<br>50,000<br>0<br>169,380<br>372,800 |                                                                                                                                                    |
|---------------------------------------------------------|-------------------------------------------------------------------------------------------------------|----------------------------------------------------------------------------------------------------------------------------------------------------|
| 0<br>0<br>,692,000<br>0<br>0<br>0<br>0                  | 1,060,495<br>0<br>708,700<br>0<br>0<br>1,516,780<br>0<br>50,000<br>0<br>169,380                       |                                                                                                                                                    |
| 0<br>,692,000<br>0<br>0<br>0<br>0<br>0                  | 0<br>708,700<br>0<br>0<br>1,516,780<br>0<br>50,000<br>0<br>169,380                                    |                                                                                                                                                    |
| ,692,000<br>0<br>0<br>0<br>0<br>0<br>0                  | 708,700<br>0<br>0<br>1,516,780<br>0<br>50,000<br>0<br>169,380                                         |                                                                                                                                                    |
| 0<br>0<br>0<br>0<br>0                                   | 0<br>0<br>1,516,780<br>0<br>50,000<br>0<br>169,380                                                    |                                                                                                                                                    |
| 0<br>0<br>0<br>0<br>0                                   | 0<br>1,516,780<br>0<br>50,000<br>0<br>169,380                                                         |                                                                                                                                                    |
| 0<br>0<br>0<br>0                                        | 1,516,780<br>0<br>50,000<br>0<br>169,380                                                              |                                                                                                                                                    |
| 0<br>0<br>0                                             | 0<br>50,000<br>0<br>169,380                                                                           |                                                                                                                                                    |
| 0 0                                                     | 50,000<br>0<br>169,380                                                                                |                                                                                                                                                    |
| 0                                                       | 0<br>169,380                                                                                          |                                                                                                                                                    |
| . 0                                                     | 169,380                                                                                               |                                                                                                                                                    |
|                                                         | <del>-</del>                                                                                          |                                                                                                                                                    |
| 0                                                       | 272 900                                                                                               |                                                                                                                                                    |
|                                                         | 312,000                                                                                               |                                                                                                                                                    |
| 0                                                       | 566,920                                                                                               |                                                                                                                                                    |
| 0                                                       | 0                                                                                                     |                                                                                                                                                    |
| 0                                                       | 289,893                                                                                               |                                                                                                                                                    |
| 966,000                                                 | 0                                                                                                     |                                                                                                                                                    |
| 0                                                       | 107,200                                                                                               |                                                                                                                                                    |
| 0                                                       | 445,107                                                                                               |                                                                                                                                                    |
| 0                                                       | (107,200)                                                                                             |                                                                                                                                                    |
| 0                                                       | 107,200                                                                                               |                                                                                                                                                    |
| 0                                                       | 0                                                                                                     |                                                                                                                                                    |
| 0                                                       | 0                                                                                                     |                                                                                                                                                    |
| 987,034                                                 | 1,400,727                                                                                             |                                                                                                                                                    |
| ,051,548                                                | 0                                                                                                     |                                                                                                                                                    |
| 0                                                       | 419,273                                                                                               |                                                                                                                                                    |
| 0                                                       | 33,000                                                                                                |                                                                                                                                                    |
| 0                                                       | 0                                                                                                     |                                                                                                                                                    |
| 0                                                       | 320,000                                                                                               |                                                                                                                                                    |
| 432,242                                                 | 690,000                                                                                               |                                                                                                                                                    |
| 0                                                       | 89,420                                                                                                |                                                                                                                                                    |
| ,807,695                                                | \$12,807,695*                                                                                         |                                                                                                                                                    |
|                                                         | 966,000<br>0<br>0<br>0<br>0<br>0<br>0<br>987,034<br>,051,548<br>0<br>0<br>0<br>432,242<br>0           | 966,000 0 0 107,200 0 445,107 0 (107,200) 0 107,200 0 0 0 0 987,034 1,400,727 ,051,548 0 0 419,273 0 33,000 0 0 0 320,000 432,242 690,000 0 89,420 |