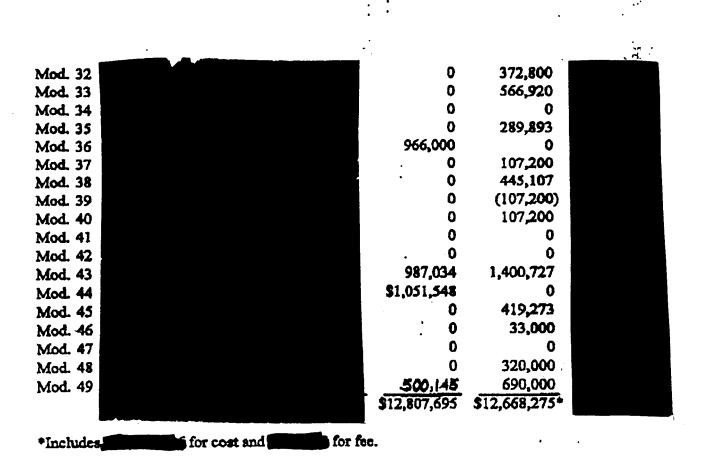

### CONTRACT TABULATION

|         | Est. Cost | Award Fee | Fixed Fee | CPAF/FF     | Funding        | LOE |
|---------|-----------|-----------|-----------|-------------|----------------|-----|
| Basic   |           |           |           | \$3,292,000 | \$437,000      |     |
| Mod. 1  |           |           |           | 0           | 0              |     |
| Mod. 2  |           |           |           | 0           | 63,000         |     |
| Mod. 3  |           |           |           | 0           | 500,000        |     |
| Mod. 4  |           |           |           | 615,600     | 115,654        |     |
| Mod. 5  |           |           |           | 0           | 0              |     |
| Mod. 6  |           |           |           | 0           | 400,000        |     |
| Mod. 7  |           |           |           | 0           | 1,042,000      |     |
| Mod. 8  |           |           |           | 0           | (110,931)      |     |
| Mod. 9  |           |           |           | 0           | 52,000         |     |
| Mod. 10 |           |           |           | 0           | 32,397         |     |
| Mod. 11 |           |           |           | 0           | <sup>'</sup> 0 |     |
| Mod. 12 |           |           |           | 0           | 47,000         |     |
| Mod. 13 |           |           |           | 0           | 1,125,312      |     |
| Mod. 14 |           |           |           | 0           | 0              |     |
| Mod. 15 |           |           |           | 0           | 0              |     |
| Mod. 16 |           |           |           | 0           | 16,574         |     |
| Mod. 17 |           |           |           | 110,424     | 75,000         |     |
| Mod. 18 |           |           |           | 0           | 0              |     |
| Mod. 19 |           |           |           | 0           | 0              |     |
|         |           |           |           |             | Page 2 of 3    |     |

NAS1-19385 Modification No. 50

| ,633,000<br>0<br>0<br>0<br>,692,000<br>0<br>0<br>0<br>0 | 772,994<br>0<br>1,060,495<br>0<br>708,700<br>0<br>1,516,780<br>0<br>50,000<br>0<br>169,380<br>372,800 |                                                                                                                                                    |
|---------------------------------------------------------|-------------------------------------------------------------------------------------------------------|----------------------------------------------------------------------------------------------------------------------------------------------------|
| 0<br>0<br>,692,000<br>0<br>0<br>0<br>0                  | 1,060,495<br>0<br>708,700<br>0<br>0<br>1,516,780<br>0<br>50,000<br>0<br>169,380                       |                                                                                                                                                    |
| 0<br>,692,000<br>0<br>0<br>0<br>0<br>0                  | 0<br>708,700<br>0<br>0<br>1,516,780<br>0<br>50,000<br>0<br>169,380                                    |                                                                                                                                                    |
| ,692,000<br>0<br>0<br>0<br>0<br>0<br>0                  | 708,700<br>0<br>0<br>1,516,780<br>0<br>50,000<br>0<br>169,380                                         |                                                                                                                                                    |
| 0<br>0<br>0<br>0<br>0                                   | 0<br>0<br>1,516,780<br>0<br>50,000<br>0<br>169,380                                                    |                                                                                                                                                    |
| 0<br>0<br>0<br>0<br>0                                   | 0<br>1,516,780<br>0<br>50,000<br>0<br>169,380                                                         |                                                                                                                                                    |
| 0<br>0<br>0<br>0                                        | 1,516,780<br>0<br>50,000<br>0<br>169,380                                                              |                                                                                                                                                    |
| 0<br>0<br>0                                             | 0<br>50,000<br>0<br>169,380                                                                           |                                                                                                                                                    |
| 0 0                                                     | 50,000<br>0<br>169,380                                                                                |                                                                                                                                                    |
| 0                                                       | 0<br>169,380                                                                                          |                                                                                                                                                    |
| . 0                                                     | 169,380                                                                                               |                                                                                                                                                    |
|                                                         | <del>-</del>                                                                                          |                                                                                                                                                    |
| 0                                                       | 272 900                                                                                               |                                                                                                                                                    |
|                                                         | 312,000                                                                                               |                                                                                                                                                    |
| 0                                                       | 566,920                                                                                               |                                                                                                                                                    |
| 0                                                       | 0                                                                                                     |                                                                                                                                                    |
| 0                                                       | 289,893                                                                                               |                                                                                                                                                    |
| 966,000                                                 | 0                                                                                                     |                                                                                                                                                    |
| 0                                                       | 107,200                                                                                               |                                                                                                                                                    |
| 0                                                       | 445,107                                                                                               |                                                                                                                                                    |
| 0                                                       | (107,200)                                                                                             |                                                                                                                                                    |
| 0                                                       | 107,200                                                                                               |                                                                                                                                                    |
| 0                                                       | 0                                                                                                     |                                                                                                                                                    |
| 0                                                       | 0                                                                                                     |                                                                                                                                                    |
| 987,034                                                 | 1,400,727                                                                                             |                                                                                                                                                    |
| ,051,548                                                | 0                                                                                                     |                                                                                                                                                    |
| 0                                                       | 419,273                                                                                               |                                                                                                                                                    |
| 0                                                       | 33,000                                                                                                |                                                                                                                                                    |
| 0                                                       | 0                                                                                                     |                                                                                                                                                    |
| 0                                                       | 320,000                                                                                               |                                                                                                                                                    |
| 432,242                                                 | 690,000                                                                                               |                                                                                                                                                    |
| 0                                                       | 89,420                                                                                                |                                                                                                                                                    |
| ,807,695                                                | \$12,807,695*                                                                                         |                                                                                                                                                    |
|                                                         | 966,000<br>0<br>0<br>0<br>0<br>0<br>0<br>987,034<br>,051,548<br>0<br>0<br>0<br>432,242<br>0           | 966,000 0 0 107,200 0 445,107 0 (107,200) 0 107,200 0 0 0 0 987,034 1,400,727 ,051,548 0 0 419,273 0 33,000 0 0 0 320,000 432,242 690,000 0 89,420 |