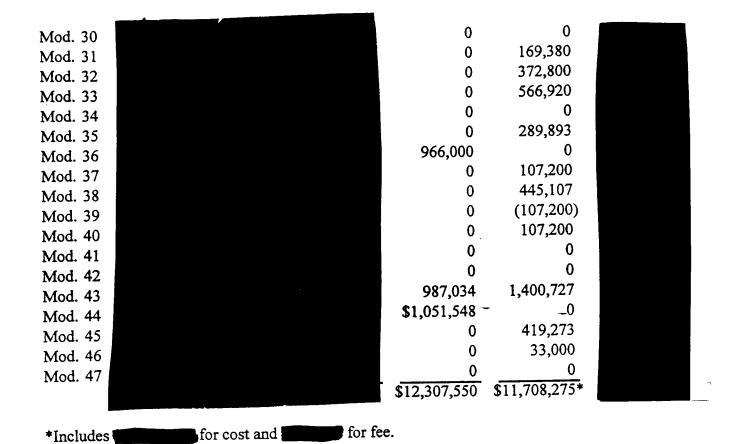

### CONTRACT TABULATION

|         | Est. Cost | Award Fee | Fixed Fee | CPAF/FF     | Funding        | LOE |
|---------|-----------|-----------|-----------|-------------|----------------|-----|
| Basic   |           |           |           | \$3,292,000 | \$437,000      |     |
| Mod. 1  |           |           |           | 0           | 0              |     |
| Mod. 2  |           |           |           | 0           | 63,000         |     |
| Mod. 3  |           |           |           | 0           | 500,000        |     |
| Mod. 4  |           |           |           | 615,600     | 115,654        |     |
| Mod. 5  |           |           |           | 0           | 0              |     |
| Mod. 6  |           |           |           | 0           | 400,000        |     |
| Mod. 7  |           |           |           | 0           | 1,042,000      |     |
| Mod. 8  |           |           |           | 0           | (110,931)      |     |
| Mod. 9  |           |           |           | 0           | 52,000         |     |
| Mod. 10 |           |           |           | 0           | 32,397         |     |
| Mod. 11 |           |           |           | 0           | <sup>'</sup> 0 |     |
| Mod. 12 |           |           |           | 0           | 47,000         |     |
| Mod. 13 |           |           |           | 0           | 1,125,312      |     |
| Mod. 14 |           |           |           | 0           | 0              |     |
| Mod. 15 |           |           |           | 0           | 0              |     |
| Mod. 16 |           |           |           | 0           | 16,574         |     |
| Mod. 17 |           |           |           | 110,424     | 75,000         |     |
| Mod. 18 |           |           |           | 0           | 0              |     |
| Mod. 19 |           |           |           | 0           | 0              |     |
|         |           |           |           |             | Page 2 of 3    |     |

NAS1-19385 Modification No. 50

| ,633,000<br>0<br>0<br>0<br>,692,000<br>0<br>0<br>0<br>0 | 772,994<br>0<br>1,060,495<br>0<br>708,700<br>0<br>1,516,780<br>0<br>50,000<br>0<br>169,380<br>372,800 |                                                                                                                                                    |
|---------------------------------------------------------|-------------------------------------------------------------------------------------------------------|----------------------------------------------------------------------------------------------------------------------------------------------------|
| 0<br>0<br>,692,000<br>0<br>0<br>0<br>0                  | 1,060,495<br>0<br>708,700<br>0<br>0<br>1,516,780<br>0<br>50,000<br>0<br>169,380                       |                                                                                                                                                    |
| 0<br>,692,000<br>0<br>0<br>0<br>0<br>0                  | 0<br>708,700<br>0<br>0<br>1,516,780<br>0<br>50,000<br>0<br>169,380                                    |                                                                                                                                                    |
| ,692,000<br>0<br>0<br>0<br>0<br>0<br>0                  | 708,700<br>0<br>0<br>1,516,780<br>0<br>50,000<br>0<br>169,380                                         |                                                                                                                                                    |
| 0<br>0<br>0<br>0<br>0                                   | 0<br>0<br>1,516,780<br>0<br>50,000<br>0<br>169,380                                                    |                                                                                                                                                    |
| 0<br>0<br>0<br>0<br>0                                   | 0<br>1,516,780<br>0<br>50,000<br>0<br>169,380                                                         |                                                                                                                                                    |
| 0<br>0<br>0<br>0                                        | 1,516,780<br>0<br>50,000<br>0<br>169,380                                                              |                                                                                                                                                    |
| 0<br>0<br>0                                             | 0<br>50,000<br>0<br>169,380                                                                           |                                                                                                                                                    |
| 0 0                                                     | 50,000<br>0<br>169,380                                                                                |                                                                                                                                                    |
| 0                                                       | 0<br>169,380                                                                                          |                                                                                                                                                    |
| . 0                                                     | 169,380                                                                                               |                                                                                                                                                    |
|                                                         | <del>-</del>                                                                                          |                                                                                                                                                    |
| 0                                                       | 272 900                                                                                               |                                                                                                                                                    |
|                                                         | 312,000                                                                                               |                                                                                                                                                    |
| 0                                                       | 566,920                                                                                               |                                                                                                                                                    |
| 0                                                       | 0                                                                                                     |                                                                                                                                                    |
| 0                                                       | 289,893                                                                                               |                                                                                                                                                    |
| 966,000                                                 | 0                                                                                                     |                                                                                                                                                    |
| 0                                                       | 107,200                                                                                               |                                                                                                                                                    |
| 0                                                       | 445,107                                                                                               |                                                                                                                                                    |
| 0                                                       | (107,200)                                                                                             |                                                                                                                                                    |
| 0                                                       | 107,200                                                                                               |                                                                                                                                                    |
| 0                                                       | 0                                                                                                     |                                                                                                                                                    |
| 0                                                       | 0                                                                                                     |                                                                                                                                                    |
| 987,034                                                 | 1,400,727                                                                                             |                                                                                                                                                    |
| ,051,548                                                | 0                                                                                                     |                                                                                                                                                    |
| 0                                                       | 419,273                                                                                               |                                                                                                                                                    |
| 0                                                       | 33,000                                                                                                |                                                                                                                                                    |
| 0                                                       | 0                                                                                                     |                                                                                                                                                    |
| 0                                                       | 320,000                                                                                               |                                                                                                                                                    |
| 432,242                                                 | 690,000                                                                                               |                                                                                                                                                    |
| 0                                                       | 89,420                                                                                                |                                                                                                                                                    |
| ,807,695                                                | \$12,807,695*                                                                                         |                                                                                                                                                    |
|                                                         | 966,000<br>0<br>0<br>0<br>0<br>0<br>0<br>987,034<br>,051,548<br>0<br>0<br>0<br>432,242<br>0           | 966,000 0 0 107,200 0 445,107 0 (107,200) 0 107,200 0 0 0 0 987,034 1,400,727 ,051,548 0 0 419,273 0 33,000 0 0 0 320,000 432,242 690,000 0 89,420 |