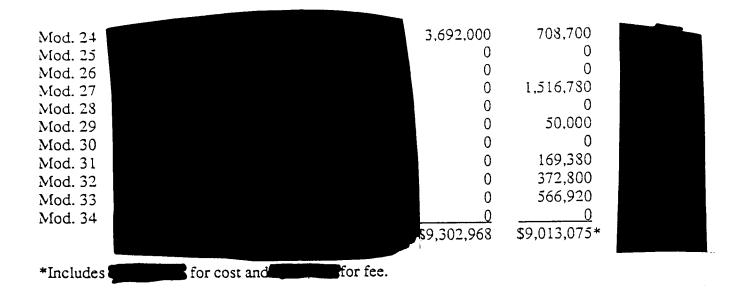

### CONTRACT TABULATION

|         | Est. Cost | Award Fee | Fixed Fee | CPAF/FF     | Funding        | LOE |
|---------|-----------|-----------|-----------|-------------|----------------|-----|
| Basic   |           |           |           | \$3,292,000 | \$437,000      |     |
| Mod. 1  |           |           |           | 0           | 0              |     |
| Mod. 2  |           |           |           | 0           | 63,000         |     |
| Mod. 3  |           |           |           | 0           | 500,000        |     |
| Mod. 4  |           |           |           | 615,600     | 115,654        |     |
| Mod. 5  |           |           |           | 0           | 0              |     |
| Mod. 6  |           |           |           | 0           | 400,000        |     |
| Mod. 7  |           |           |           | 0           | 1,042,000      |     |
| Mod. 8  |           |           |           | 0           | (110,931)      |     |
| Mod. 9  |           |           |           | 0           | 52,000         |     |
| Mod. 10 |           |           |           | 0           | 32,397         |     |
| Mod. 11 |           |           |           | 0           | <sup>'</sup> 0 |     |
| Mod. 12 |           |           |           | 0           | 47,000         |     |
| Mod. 13 |           |           |           | 0           | 1,125,312      |     |
| Mod. 14 |           |           |           | 0           | 0              |     |
| Mod. 15 |           |           |           | 0           | 0              |     |
| Mod. 16 |           |           |           | 0           | 16,574         |     |
| Mod. 17 |           |           |           | 110,424     | 75,000         |     |
| Mod. 18 |           |           |           | 0           | 0              |     |
| Mod. 19 |           |           |           | 0           | 0              |     |
|         |           |           |           |             | Page 2 of 3    |     |

NAS1-19385 Modification No. 50

| ,633,000<br>0<br>0<br>0<br>,692,000<br>0<br>0<br>0<br>0 | 772,994<br>0<br>1,060,495<br>0<br>708,700<br>0<br>1,516,780<br>0<br>50,000<br>0<br>169,380<br>372,800 |                                                                                                                                                    |
|---------------------------------------------------------|-------------------------------------------------------------------------------------------------------|----------------------------------------------------------------------------------------------------------------------------------------------------|
| 0<br>0<br>,692,000<br>0<br>0<br>0<br>0                  | 1,060,495<br>0<br>708,700<br>0<br>0<br>1,516,780<br>0<br>50,000<br>0<br>169,380                       |                                                                                                                                                    |
| 0<br>,692,000<br>0<br>0<br>0<br>0<br>0                  | 0<br>708,700<br>0<br>0<br>1,516,780<br>0<br>50,000<br>0<br>169,380                                    |                                                                                                                                                    |
| ,692,000<br>0<br>0<br>0<br>0<br>0<br>0                  | 708,700<br>0<br>0<br>1,516,780<br>0<br>50,000<br>0<br>169,380                                         |                                                                                                                                                    |
| 0<br>0<br>0<br>0<br>0                                   | 0<br>0<br>1,516,780<br>0<br>50,000<br>0<br>169,380                                                    |                                                                                                                                                    |
| 0<br>0<br>0<br>0<br>0                                   | 0<br>1,516,780<br>0<br>50,000<br>0<br>169,380                                                         |                                                                                                                                                    |
| 0<br>0<br>0<br>0                                        | 1,516,780<br>0<br>50,000<br>0<br>169,380                                                              |                                                                                                                                                    |
| 0<br>0<br>0                                             | 0<br>50,000<br>0<br>169,380                                                                           |                                                                                                                                                    |
| 0 0                                                     | 50,000<br>0<br>169,380                                                                                |                                                                                                                                                    |
| 0                                                       | 0<br>169,380                                                                                          |                                                                                                                                                    |
| . 0                                                     | 169,380                                                                                               |                                                                                                                                                    |
|                                                         | <del>-</del>                                                                                          |                                                                                                                                                    |
| 0                                                       | 272 900                                                                                               |                                                                                                                                                    |
|                                                         | 312,000                                                                                               |                                                                                                                                                    |
| 0                                                       | 566,920                                                                                               |                                                                                                                                                    |
| 0                                                       | 0                                                                                                     |                                                                                                                                                    |
| 0                                                       | 289,893                                                                                               |                                                                                                                                                    |
| 966,000                                                 | 0                                                                                                     |                                                                                                                                                    |
| 0                                                       | 107,200                                                                                               |                                                                                                                                                    |
| 0                                                       | 445,107                                                                                               |                                                                                                                                                    |
| 0                                                       | (107,200)                                                                                             |                                                                                                                                                    |
| 0                                                       | 107,200                                                                                               |                                                                                                                                                    |
| 0                                                       | 0                                                                                                     |                                                                                                                                                    |
| 0                                                       | 0                                                                                                     |                                                                                                                                                    |
| 987,034                                                 | 1,400,727                                                                                             |                                                                                                                                                    |
| ,051,548                                                | 0                                                                                                     |                                                                                                                                                    |
| 0                                                       | 419,273                                                                                               |                                                                                                                                                    |
| 0                                                       | 33,000                                                                                                |                                                                                                                                                    |
| 0                                                       | 0                                                                                                     |                                                                                                                                                    |
| 0                                                       | 320,000                                                                                               |                                                                                                                                                    |
| 432,242                                                 | 690,000                                                                                               |                                                                                                                                                    |
| 0                                                       | 89,420                                                                                                |                                                                                                                                                    |
| ,807,695                                                | \$12,807,695*                                                                                         |                                                                                                                                                    |
|                                                         | 966,000<br>0<br>0<br>0<br>0<br>0<br>0<br>987,034<br>,051,548<br>0<br>0<br>0<br>432,242<br>0           | 966,000 0 0 107,200 0 445,107 0 (107,200) 0 107,200 0 0 0 0 987,034 1,400,727 ,051,548 0 0 419,273 0 33,000 0 0 0 320,000 432,242 690,000 0 89,420 |