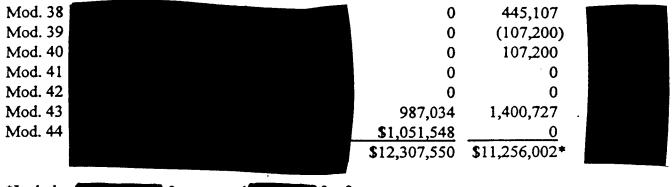

NAS1-19385 Modification No. 50

| ,633,000<br>0<br>0<br>0<br>,692,000<br>0<br>0<br>0<br>0 | 772,994<br>0<br>1,060,495<br>0<br>708,700<br>0<br>1,516,780<br>0<br>50,000<br>0<br>169,380<br>372,800 |                                                                                                                                                    |
|---------------------------------------------------------|-------------------------------------------------------------------------------------------------------|----------------------------------------------------------------------------------------------------------------------------------------------------|
| 0<br>0<br>,692,000<br>0<br>0<br>0<br>0                  | 1,060,495<br>0<br>708,700<br>0<br>0<br>1,516,780<br>0<br>50,000<br>0<br>169,380                       |                                                                                                                                                    |
| 0<br>,692,000<br>0<br>0<br>0<br>0<br>0                  | 0<br>708,700<br>0<br>0<br>1,516,780<br>0<br>50,000<br>0<br>169,380                                    |                                                                                                                                                    |
| ,692,000<br>0<br>0<br>0<br>0<br>0<br>0                  | 708,700<br>0<br>0<br>1,516,780<br>0<br>50,000<br>0<br>169,380                                         |                                                                                                                                                    |
| 0<br>0<br>0<br>0<br>0                                   | 0<br>0<br>1,516,780<br>0<br>50,000<br>0<br>169,380                                                    |                                                                                                                                                    |
| 0<br>0<br>0<br>0<br>0                                   | 0<br>1,516,780<br>0<br>50,000<br>0<br>169,380                                                         |                                                                                                                                                    |
| 0<br>0<br>0<br>0                                        | 1,516,780<br>0<br>50,000<br>0<br>169,380                                                              |                                                                                                                                                    |
| 0<br>0<br>0                                             | 0<br>50,000<br>0<br>169,380                                                                           |                                                                                                                                                    |
| 0 0                                                     | 50,000<br>0<br>169,380                                                                                |                                                                                                                                                    |
| 0                                                       | 0<br>169,380                                                                                          |                                                                                                                                                    |
| . 0                                                     | 169,380                                                                                               |                                                                                                                                                    |
|                                                         | <del>-</del>                                                                                          |                                                                                                                                                    |
| 0                                                       | 272 900                                                                                               |                                                                                                                                                    |
|                                                         | 312,000                                                                                               |                                                                                                                                                    |
| 0                                                       | 566,920                                                                                               |                                                                                                                                                    |
| 0                                                       | 0                                                                                                     |                                                                                                                                                    |
| 0                                                       | 289,893                                                                                               |                                                                                                                                                    |
| 966,000                                                 | 0                                                                                                     |                                                                                                                                                    |
| 0                                                       | 107,200                                                                                               |                                                                                                                                                    |
| 0                                                       | 445,107                                                                                               |                                                                                                                                                    |
| 0                                                       | (107,200)                                                                                             |                                                                                                                                                    |
| 0                                                       | 107,200                                                                                               |                                                                                                                                                    |
| 0                                                       | 0                                                                                                     |                                                                                                                                                    |
| 0                                                       | 0                                                                                                     |                                                                                                                                                    |
| 987,034                                                 | 1,400,727                                                                                             |                                                                                                                                                    |
| ,051,548                                                | 0                                                                                                     |                                                                                                                                                    |
| 0                                                       | 419,273                                                                                               |                                                                                                                                                    |
| 0                                                       | 33,000                                                                                                |                                                                                                                                                    |
| 0                                                       | 0                                                                                                     |                                                                                                                                                    |
| 0                                                       | 320,000                                                                                               |                                                                                                                                                    |
| 432,242                                                 | 690,000                                                                                               |                                                                                                                                                    |
| 0                                                       | 89,420                                                                                                |                                                                                                                                                    |
| ,807,695                                                | \$12,807,695*                                                                                         |                                                                                                                                                    |
|                                                         | 966,000<br>0<br>0<br>0<br>0<br>0<br>0<br>987,034<br>,051,548<br>0<br>0<br>0<br>432,242<br>0           | 966,000 0 0 107,200 0 445,107 0 (107,200) 0 107,200 0 0 0 0 987,034 1,400,727 ,051,548 0 0 419,273 0 33,000 0 0 0 320,000 432,242 690,000 0 89,420 |