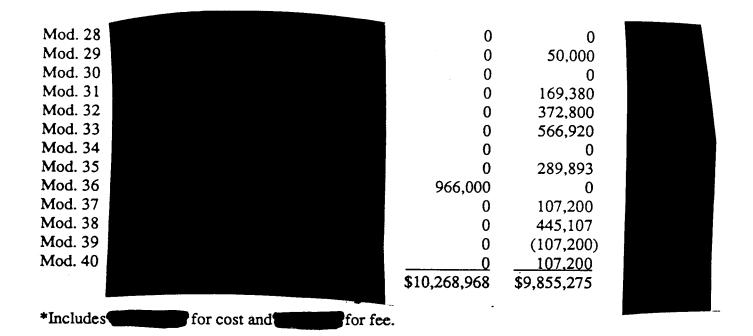

### CONTRACT TABULATION

|         | Est. Cost | Award Fee | Fixed Fee | CPAF/FF     | Funding        | LOE |
|---------|-----------|-----------|-----------|-------------|----------------|-----|
| Basic   |           |           |           | \$3,292,000 | \$437,000      |     |
| Mod. 1  |           |           |           | 0           | 0              |     |
| Mod. 2  |           |           |           | 0           | 63,000         |     |
| Mod. 3  |           |           |           | 0           | 500,000        |     |
| Mod. 4  |           |           |           | 615,600     | 115,654        |     |
| Mod. 5  |           |           |           | 0           | 0              |     |
| Mod. 6  |           |           |           | 0           | 400,000        |     |
| Mod. 7  |           |           |           | 0           | 1,042,000      |     |
| Mod. 8  |           |           |           | 0           | (110,931)      |     |
| Mod. 9  |           |           |           | 0           | 52,000         |     |
| Mod. 10 |           |           |           | 0           | 32,397         |     |
| Mod. 11 |           |           |           | 0           | <sup>'</sup> 0 |     |
| Mod. 12 |           |           |           | 0           | 47,000         |     |
| Mod. 13 |           |           |           | 0           | 1,125,312      |     |
| Mod. 14 |           |           |           | 0           | 0              |     |
| Mod. 15 |           |           |           | 0           | 0              |     |
| Mod. 16 |           |           |           | 0           | 16,574         |     |
| Mod. 17 |           |           |           | 110,424     | 75,000         |     |
| Mod. 18 |           |           |           | 0           | 0              |     |
| Mod. 19 |           |           |           | 0           | 0              |     |
|         |           |           |           |             | Page 2 of 3    |     |

NAS1-19385 Modification No. 50

| ,633,000<br>0<br>0<br>0<br>,692,000<br>0<br>0<br>0<br>0 | 772,994<br>0<br>1,060,495<br>0<br>708,700<br>0<br>1,516,780<br>0<br>50,000<br>0<br>169,380<br>372,800 |                                                                                                                                                    |
|---------------------------------------------------------|-------------------------------------------------------------------------------------------------------|----------------------------------------------------------------------------------------------------------------------------------------------------|
| 0<br>0<br>,692,000<br>0<br>0<br>0<br>0                  | 1,060,495<br>0<br>708,700<br>0<br>0<br>1,516,780<br>0<br>50,000<br>0<br>169,380                       |                                                                                                                                                    |
| 0<br>,692,000<br>0<br>0<br>0<br>0<br>0                  | 0<br>708,700<br>0<br>0<br>1,516,780<br>0<br>50,000<br>0<br>169,380                                    |                                                                                                                                                    |
| ,692,000<br>0<br>0<br>0<br>0<br>0<br>0                  | 708,700<br>0<br>0<br>1,516,780<br>0<br>50,000<br>0<br>169,380                                         |                                                                                                                                                    |
| 0<br>0<br>0<br>0<br>0                                   | 0<br>0<br>1,516,780<br>0<br>50,000<br>0<br>169,380                                                    |                                                                                                                                                    |
| 0<br>0<br>0<br>0<br>0                                   | 0<br>1,516,780<br>0<br>50,000<br>0<br>169,380                                                         |                                                                                                                                                    |
| 0<br>0<br>0<br>0                                        | 1,516,780<br>0<br>50,000<br>0<br>169,380                                                              |                                                                                                                                                    |
| 0<br>0<br>0                                             | 0<br>50,000<br>0<br>169,380                                                                           |                                                                                                                                                    |
| 0 0                                                     | 50,000<br>0<br>169,380                                                                                |                                                                                                                                                    |
| 0                                                       | 0<br>169,380                                                                                          |                                                                                                                                                    |
| . 0                                                     | 169,380                                                                                               |                                                                                                                                                    |
|                                                         | <del>-</del>                                                                                          |                                                                                                                                                    |
| 0                                                       | 272 900                                                                                               |                                                                                                                                                    |
|                                                         | 312,000                                                                                               |                                                                                                                                                    |
| 0                                                       | 566,920                                                                                               |                                                                                                                                                    |
| 0                                                       | 0                                                                                                     |                                                                                                                                                    |
| 0                                                       | 289,893                                                                                               |                                                                                                                                                    |
| 966,000                                                 | 0                                                                                                     |                                                                                                                                                    |
| 0                                                       | 107,200                                                                                               |                                                                                                                                                    |
| 0                                                       | 445,107                                                                                               |                                                                                                                                                    |
| 0                                                       | (107,200)                                                                                             |                                                                                                                                                    |
| 0                                                       | 107,200                                                                                               |                                                                                                                                                    |
| 0                                                       | 0                                                                                                     |                                                                                                                                                    |
| 0                                                       | 0                                                                                                     |                                                                                                                                                    |
| 987,034                                                 | 1,400,727                                                                                             |                                                                                                                                                    |
| ,051,548                                                | 0                                                                                                     |                                                                                                                                                    |
| 0                                                       | 419,273                                                                                               |                                                                                                                                                    |
| 0                                                       | 33,000                                                                                                |                                                                                                                                                    |
| 0                                                       | 0                                                                                                     |                                                                                                                                                    |
| 0                                                       | 320,000                                                                                               |                                                                                                                                                    |
| 432,242                                                 | 690,000                                                                                               |                                                                                                                                                    |
| 0                                                       | 89,420                                                                                                |                                                                                                                                                    |
| ,807,695                                                | \$12,807,695*                                                                                         |                                                                                                                                                    |
|                                                         | 966,000<br>0<br>0<br>0<br>0<br>0<br>0<br>987,034<br>,051,548<br>0<br>0<br>0<br>432,242<br>0           | 966,000 0 0 107,200 0 445,107 0 (107,200) 0 107,200 0 0 0 0 987,034 1,400,727 ,051,548 0 0 419,273 0 33,000 0 0 0 320,000 432,242 690,000 0 89,420 |