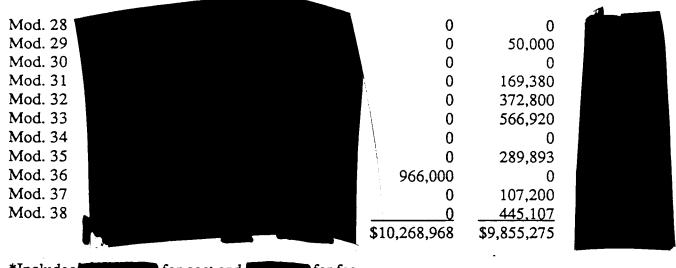

### CONTRACT TABULATION

|         | Est. Cost | Award Fee | Fixed Fee | CPAF/FF     | Funding        | LOE |
|---------|-----------|-----------|-----------|-------------|----------------|-----|
| Basic   |           |           |           | \$3,292,000 | \$437,000      |     |
| Mod. 1  |           |           |           | 0           | 0              |     |
| Mod. 2  |           |           |           | 0           | 63,000         |     |
| Mod. 3  |           |           |           | 0           | 500,000        |     |
| Mod. 4  |           |           |           | 615,600     | 115,654        |     |
| Mod. 5  |           |           |           | 0           | 0              |     |
| Mod. 6  |           |           |           | 0           | 400,000        |     |
| Mod. 7  |           |           |           | 0           | 1,042,000      |     |
| Mod. 8  |           |           |           | 0           | (110,931)      |     |
| Mod. 9  |           |           |           | 0           | 52,000         |     |
| Mod. 10 |           |           |           | 0           | 32,397         |     |
| Mod. 11 |           |           |           | 0           | <sup>'</sup> 0 |     |
| Mod. 12 |           |           |           | 0           | 47,000         |     |
| Mod. 13 |           |           |           | 0           | 1,125,312      |     |
| Mod. 14 |           |           |           | 0           | 0              |     |
| Mod. 15 |           |           |           | 0           | 0              |     |
| Mod. 16 |           |           |           | 0           | 16,574         |     |
| Mod. 17 |           |           |           | 110,424     | 75,000         |     |
| Mod. 18 |           |           |           | 0           | 0              |     |
| Mod. 19 |           |           |           | 0           | 0              |     |
|         |           |           |           |             | Page 2 of 3    |     |

NAS1-19385 Modification No. 50

| ,633,000<br>0<br>0<br>0<br>,692,000<br>0<br>0<br>0<br>0 | 772,994<br>0<br>1,060,495<br>0<br>708,700<br>0<br>1,516,780<br>0<br>50,000<br>0<br>169,380<br>372,800 |                                                                                                                                                    |
|---------------------------------------------------------|-------------------------------------------------------------------------------------------------------|----------------------------------------------------------------------------------------------------------------------------------------------------|
| 0<br>0<br>,692,000<br>0<br>0<br>0<br>0                  | 1,060,495<br>0<br>708,700<br>0<br>0<br>1,516,780<br>0<br>50,000<br>0<br>169,380                       |                                                                                                                                                    |
| 0<br>,692,000<br>0<br>0<br>0<br>0<br>0                  | 0<br>708,700<br>0<br>0<br>1,516,780<br>0<br>50,000<br>0<br>169,380                                    |                                                                                                                                                    |
| ,692,000<br>0<br>0<br>0<br>0<br>0<br>0                  | 708,700<br>0<br>0<br>1,516,780<br>0<br>50,000<br>0<br>169,380                                         |                                                                                                                                                    |
| 0<br>0<br>0<br>0<br>0                                   | 0<br>0<br>1,516,780<br>0<br>50,000<br>0<br>169,380                                                    |                                                                                                                                                    |
| 0<br>0<br>0<br>0<br>0                                   | 0<br>1,516,780<br>0<br>50,000<br>0<br>169,380                                                         |                                                                                                                                                    |
| 0<br>0<br>0<br>0                                        | 1,516,780<br>0<br>50,000<br>0<br>169,380                                                              |                                                                                                                                                    |
| 0<br>0<br>0                                             | 0<br>50,000<br>0<br>169,380                                                                           |                                                                                                                                                    |
| 0 0                                                     | 50,000<br>0<br>169,380                                                                                |                                                                                                                                                    |
| 0                                                       | 0<br>169,380                                                                                          |                                                                                                                                                    |
| . 0                                                     | 169,380                                                                                               |                                                                                                                                                    |
|                                                         | <del>-</del>                                                                                          |                                                                                                                                                    |
| 0                                                       | 272 900                                                                                               |                                                                                                                                                    |
|                                                         | 312,000                                                                                               |                                                                                                                                                    |
| 0                                                       | 566,920                                                                                               |                                                                                                                                                    |
| 0                                                       | 0                                                                                                     |                                                                                                                                                    |
| 0                                                       | 289,893                                                                                               |                                                                                                                                                    |
| 966,000                                                 | 0                                                                                                     |                                                                                                                                                    |
| 0                                                       | 107,200                                                                                               |                                                                                                                                                    |
| 0                                                       | 445,107                                                                                               |                                                                                                                                                    |
| 0                                                       | (107,200)                                                                                             |                                                                                                                                                    |
| 0                                                       | 107,200                                                                                               |                                                                                                                                                    |
| 0                                                       | 0                                                                                                     |                                                                                                                                                    |
| 0                                                       | 0                                                                                                     |                                                                                                                                                    |
| 987,034                                                 | 1,400,727                                                                                             |                                                                                                                                                    |
| ,051,548                                                | 0                                                                                                     |                                                                                                                                                    |
| 0                                                       | 419,273                                                                                               |                                                                                                                                                    |
| 0                                                       | 33,000                                                                                                |                                                                                                                                                    |
| 0                                                       | 0                                                                                                     |                                                                                                                                                    |
| 0                                                       | 320,000                                                                                               |                                                                                                                                                    |
| 432,242                                                 | 690,000                                                                                               |                                                                                                                                                    |
| 0                                                       | 89,420                                                                                                |                                                                                                                                                    |
| ,807,695                                                | \$12,807,695*                                                                                         |                                                                                                                                                    |
|                                                         | 966,000<br>0<br>0<br>0<br>0<br>0<br>0<br>987,034<br>,051,548<br>0<br>0<br>0<br>432,242<br>0           | 966,000 0 0 107,200 0 445,107 0 (107,200) 0 107,200 0 0 0 0 987,034 1,400,727 ,051,548 0 0 419,273 0 33,000 0 0 0 320,000 432,242 690,000 0 89,420 |