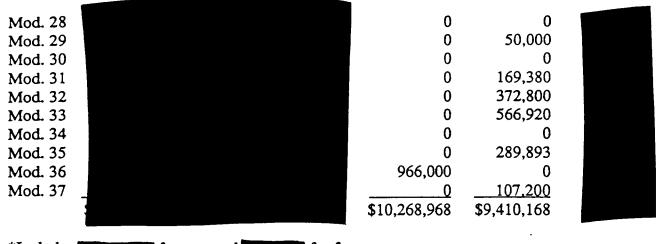

### CONTRACT TABULATION

|         | Est. Cost | Award Fee | Fixed Fee | CPAF/FF     | Funding        | LOE |
|---------|-----------|-----------|-----------|-------------|----------------|-----|
| Basic   |           |           |           | \$3,292,000 | \$437,000      |     |
| Mod. 1  |           |           |           | 0           | 0              |     |
| Mod. 2  |           |           |           | 0           | 63,000         |     |
| Mod. 3  |           |           |           | 0           | 500,000        |     |
| Mod. 4  |           |           |           | 615,600     | 115,654        |     |
| Mod. 5  |           |           |           | 0           | 0              |     |
| Mod. 6  |           |           |           | 0           | 400,000        |     |
| Mod. 7  |           |           |           | 0           | 1,042,000      |     |
| Mod. 8  |           |           |           | 0           | (110,931)      |     |
| Mod. 9  |           |           |           | 0           | 52,000         |     |
| Mod. 10 |           |           |           | 0           | 32,397         |     |
| Mod. 11 |           |           |           | 0           | <sup>'</sup> 0 |     |
| Mod. 12 |           |           |           | 0           | 47,000         |     |
| Mod. 13 |           |           |           | 0           | 1,125,312      |     |
| Mod. 14 |           |           |           | 0           | 0              |     |
| Mod. 15 |           |           |           | 0           | 0              |     |
| Mod. 16 |           |           |           | 0           | 16,574         |     |
| Mod. 17 |           |           |           | 110,424     | 75,000         |     |
| Mod. 18 |           |           |           | 0           | 0              |     |
| Mod. 19 |           |           |           | 0           | 0              |     |
|         |           |           |           |             | Page 2 of 3    |     |

NAS1-19385 Modification No. 50

| ,633,000<br>0<br>0<br>0<br>,692,000<br>0<br>0<br>0<br>0 | 772,994<br>0<br>1,060,495<br>0<br>708,700<br>0<br>1,516,780<br>0<br>50,000<br>0<br>169,380<br>372,800 |                                                                                                                                                    |
|---------------------------------------------------------|-------------------------------------------------------------------------------------------------------|----------------------------------------------------------------------------------------------------------------------------------------------------|
| 0<br>0<br>,692,000<br>0<br>0<br>0<br>0                  | 1,060,495<br>0<br>708,700<br>0<br>0<br>1,516,780<br>0<br>50,000<br>0<br>169,380                       |                                                                                                                                                    |
| 0<br>,692,000<br>0<br>0<br>0<br>0<br>0                  | 0<br>708,700<br>0<br>0<br>1,516,780<br>0<br>50,000<br>0<br>169,380                                    |                                                                                                                                                    |
| ,692,000<br>0<br>0<br>0<br>0<br>0<br>0                  | 708,700<br>0<br>0<br>1,516,780<br>0<br>50,000<br>0<br>169,380                                         |                                                                                                                                                    |
| 0<br>0<br>0<br>0<br>0                                   | 0<br>0<br>1,516,780<br>0<br>50,000<br>0<br>169,380                                                    |                                                                                                                                                    |
| 0<br>0<br>0<br>0<br>0                                   | 0<br>1,516,780<br>0<br>50,000<br>0<br>169,380                                                         |                                                                                                                                                    |
| 0<br>0<br>0<br>0                                        | 1,516,780<br>0<br>50,000<br>0<br>169,380                                                              |                                                                                                                                                    |
| 0<br>0<br>0                                             | 0<br>50,000<br>0<br>169,380                                                                           |                                                                                                                                                    |
| 0 0                                                     | 50,000<br>0<br>169,380                                                                                |                                                                                                                                                    |
| 0                                                       | 0<br>169,380                                                                                          |                                                                                                                                                    |
| . 0                                                     | 169,380                                                                                               |                                                                                                                                                    |
|                                                         | <del>-</del>                                                                                          |                                                                                                                                                    |
| 0                                                       | 272 900                                                                                               |                                                                                                                                                    |
|                                                         | 312,000                                                                                               |                                                                                                                                                    |
| 0                                                       | 566,920                                                                                               |                                                                                                                                                    |
| 0                                                       | 0                                                                                                     |                                                                                                                                                    |
| 0                                                       | 289,893                                                                                               |                                                                                                                                                    |
| 966,000                                                 | 0                                                                                                     |                                                                                                                                                    |
| 0                                                       | 107,200                                                                                               |                                                                                                                                                    |
| 0                                                       | 445,107                                                                                               |                                                                                                                                                    |
| 0                                                       | (107,200)                                                                                             |                                                                                                                                                    |
| 0                                                       | 107,200                                                                                               |                                                                                                                                                    |
| 0                                                       | 0                                                                                                     |                                                                                                                                                    |
| 0                                                       | 0                                                                                                     |                                                                                                                                                    |
| 987,034                                                 | 1,400,727                                                                                             |                                                                                                                                                    |
| ,051,548                                                | 0                                                                                                     |                                                                                                                                                    |
| 0                                                       | 419,273                                                                                               |                                                                                                                                                    |
| 0                                                       | 33,000                                                                                                |                                                                                                                                                    |
| 0                                                       | 0                                                                                                     |                                                                                                                                                    |
| 0                                                       | 320,000                                                                                               |                                                                                                                                                    |
| 432,242                                                 | 690,000                                                                                               |                                                                                                                                                    |
| 0                                                       | 89,420                                                                                                |                                                                                                                                                    |
| ,807,695                                                | \$12,807,695*                                                                                         |                                                                                                                                                    |
|                                                         | 966,000<br>0<br>0<br>0<br>0<br>0<br>0<br>987,034<br>,051,548<br>0<br>0<br>0<br>432,242<br>0           | 966,000 0 0 107,200 0 445,107 0 (107,200) 0 107,200 0 0 0 0 987,034 1,400,727 ,051,548 0 0 419,273 0 33,000 0 0 0 320,000 432,242 690,000 0 89,420 |