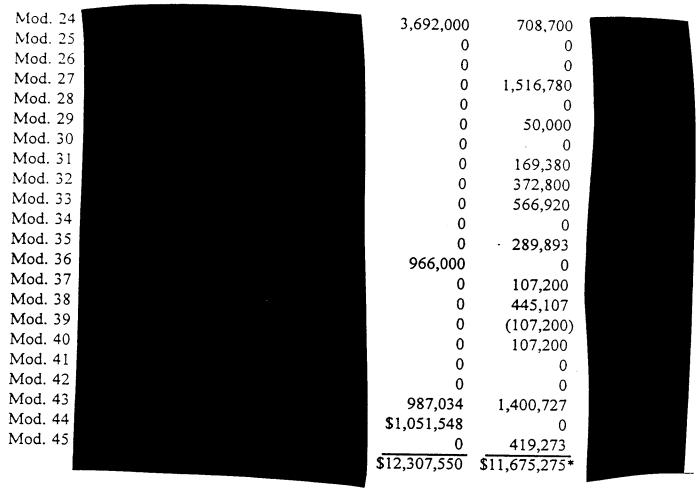

### CONTRACT TABULATION

|         | Est. Cost | Award Fee | Fixed Fee | CPAF/FF     | Funding        | LOE |
|---------|-----------|-----------|-----------|-------------|----------------|-----|
| Basic   |           |           |           | \$3,292,000 | \$437,000      |     |
| Mod. 1  |           |           |           | 0           | 0              |     |
| Mod. 2  |           |           |           | 0           | 63,000         |     |
| Mod. 3  |           |           |           | 0           | 500,000        |     |
| Mod. 4  |           |           |           | 615,600     | 115,654        |     |
| Mod. 5  |           |           |           | 0           | 0              |     |
| Mod. 6  |           |           |           | 0           | 400,000        |     |
| Mod. 7  |           |           |           | 0           | 1,042,000      |     |
| Mod. 8  |           |           |           | 0           | (110,931)      |     |
| Mod. 9  |           |           |           | 0           | 52,000         |     |
| Mod. 10 |           |           |           | 0           | 32,397         |     |
| Mod. 11 |           |           |           | 0           | <sup>'</sup> 0 |     |
| Mod. 12 |           |           |           | 0           | 47,000         |     |
| Mod. 13 |           |           |           | 0           | 1,125,312      |     |
| Mod. 14 |           |           |           | 0           | 0              |     |
| Mod. 15 |           |           |           | 0           | 0              |     |
| Mod. 16 |           |           |           | 0           | 16,574         |     |
| Mod. 17 |           |           |           | 110,424     | 75,000         |     |
| Mod. 18 |           |           |           | 0           | 0              |     |
| Mod. 19 |           |           |           | 0           | 0              |     |
|         |           |           |           |             | Page 2 of 3    |     |

NAS1-19385 Modification No. 50

| ,633,000<br>0<br>0<br>0<br>,692,000<br>0<br>0<br>0<br>0 | 772,994<br>0<br>1,060,495<br>0<br>708,700<br>0<br>1,516,780<br>0<br>50,000<br>0<br>169,380<br>372,800 |                                                                                                                                                    |
|---------------------------------------------------------|-------------------------------------------------------------------------------------------------------|----------------------------------------------------------------------------------------------------------------------------------------------------|
| 0<br>0<br>,692,000<br>0<br>0<br>0<br>0                  | 1,060,495<br>0<br>708,700<br>0<br>0<br>1,516,780<br>0<br>50,000<br>0<br>169,380                       |                                                                                                                                                    |
| 0<br>,692,000<br>0<br>0<br>0<br>0<br>0                  | 0<br>708,700<br>0<br>0<br>1,516,780<br>0<br>50,000<br>0<br>169,380                                    |                                                                                                                                                    |
| ,692,000<br>0<br>0<br>0<br>0<br>0<br>0                  | 708,700<br>0<br>0<br>1,516,780<br>0<br>50,000<br>0<br>169,380                                         |                                                                                                                                                    |
| 0<br>0<br>0<br>0<br>0                                   | 0<br>0<br>1,516,780<br>0<br>50,000<br>0<br>169,380                                                    |                                                                                                                                                    |
| 0<br>0<br>0<br>0<br>0                                   | 0<br>1,516,780<br>0<br>50,000<br>0<br>169,380                                                         |                                                                                                                                                    |
| 0<br>0<br>0<br>0                                        | 1,516,780<br>0<br>50,000<br>0<br>169,380                                                              |                                                                                                                                                    |
| 0<br>0<br>0                                             | 0<br>50,000<br>0<br>169,380                                                                           |                                                                                                                                                    |
| 0 0                                                     | 50,000<br>0<br>169,380                                                                                |                                                                                                                                                    |
| 0                                                       | 0<br>169,380                                                                                          |                                                                                                                                                    |
| . 0                                                     | 169,380                                                                                               |                                                                                                                                                    |
|                                                         | <del>-</del>                                                                                          |                                                                                                                                                    |
| 0                                                       | 272 900                                                                                               |                                                                                                                                                    |
|                                                         | 312,000                                                                                               |                                                                                                                                                    |
| 0                                                       | 566,920                                                                                               |                                                                                                                                                    |
| 0                                                       | 0                                                                                                     |                                                                                                                                                    |
| 0                                                       | 289,893                                                                                               |                                                                                                                                                    |
| 966,000                                                 | 0                                                                                                     |                                                                                                                                                    |
| 0                                                       | 107,200                                                                                               |                                                                                                                                                    |
| 0                                                       | 445,107                                                                                               |                                                                                                                                                    |
| 0                                                       | (107,200)                                                                                             |                                                                                                                                                    |
| 0                                                       | 107,200                                                                                               |                                                                                                                                                    |
| 0                                                       | 0                                                                                                     |                                                                                                                                                    |
| 0                                                       | 0                                                                                                     |                                                                                                                                                    |
| 987,034                                                 | 1,400,727                                                                                             |                                                                                                                                                    |
| ,051,548                                                | 0                                                                                                     |                                                                                                                                                    |
| 0                                                       | 419,273                                                                                               |                                                                                                                                                    |
| 0                                                       | 33,000                                                                                                |                                                                                                                                                    |
| 0                                                       | 0                                                                                                     |                                                                                                                                                    |
| 0                                                       | 320,000                                                                                               |                                                                                                                                                    |
| 432,242                                                 | 690,000                                                                                               |                                                                                                                                                    |
| 0                                                       | 89,420                                                                                                |                                                                                                                                                    |
| ,807,695                                                | \$12,807,695*                                                                                         |                                                                                                                                                    |
|                                                         | 966,000<br>0<br>0<br>0<br>0<br>0<br>0<br>987,034<br>,051,548<br>0<br>0<br>0<br>432,242<br>0           | 966,000 0 0 107,200 0 445,107 0 (107,200) 0 107,200 0 0 0 0 987,034 1,400,727 ,051,548 0 0 419,273 0 33,000 0 0 0 320,000 432,242 690,000 0 89,420 |