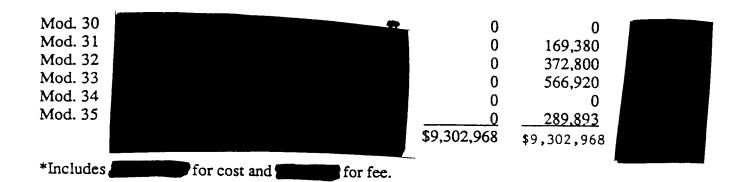

### CONTRACT TABULATION

|         | Est. Cost | Award Fee | Fixed Fee | CPAF/FF     | Funding        | LOE |
|---------|-----------|-----------|-----------|-------------|----------------|-----|
| Basic   |           |           |           | \$3,292,000 | \$437,000      |     |
| Mod. 1  |           |           |           | 0           | 0              |     |
| Mod. 2  |           |           |           | 0           | 63,000         |     |
| Mod. 3  |           |           |           | 0           | 500,000        |     |
| Mod. 4  |           |           |           | 615,600     | 115,654        |     |
| Mod. 5  |           |           |           | 0           | 0              |     |
| Mod. 6  |           |           |           | 0           | 400,000        |     |
| Mod. 7  |           |           |           | 0           | 1,042,000      |     |
| Mod. 8  |           |           |           | 0           | (110,931)      |     |
| Mod. 9  |           |           |           | 0           | 52,000         |     |
| Mod. 10 |           |           |           | 0           | 32,397         |     |
| Mod. 11 |           |           |           | 0           | <sup>'</sup> 0 |     |
| Mod. 12 |           |           |           | 0           | 47,000         |     |
| Mod. 13 |           |           |           | 0           | 1,125,312      |     |
| Mod. 14 |           |           |           | 0           | 0              |     |
| Mod. 15 |           |           |           | 0           | 0              |     |
| Mod. 16 |           |           |           | 0           | 16,574         |     |
| Mod. 17 |           |           |           | 110,424     | 75,000         |     |
| Mod. 18 |           |           |           | 0           | 0              |     |
| Mod. 19 |           |           |           | 0           | 0              |     |
|         |           |           |           |             | Page 2 of 3    |     |

NAS1-19385 Modification No. 50

| ,633,000<br>0<br>0<br>0<br>,692,000<br>0<br>0<br>0<br>0 | 772,994<br>0<br>1,060,495<br>0<br>708,700<br>0<br>1,516,780<br>0<br>50,000<br>0<br>169,380<br>372,800 |                                                                                                                                                    |
|---------------------------------------------------------|-------------------------------------------------------------------------------------------------------|----------------------------------------------------------------------------------------------------------------------------------------------------|
| 0<br>0<br>,692,000<br>0<br>0<br>0<br>0                  | 1,060,495<br>0<br>708,700<br>0<br>0<br>1,516,780<br>0<br>50,000<br>0<br>169,380                       |                                                                                                                                                    |
| 0<br>,692,000<br>0<br>0<br>0<br>0<br>0                  | 0<br>708,700<br>0<br>0<br>1,516,780<br>0<br>50,000<br>0<br>169,380                                    |                                                                                                                                                    |
| ,692,000<br>0<br>0<br>0<br>0<br>0<br>0                  | 708,700<br>0<br>0<br>1,516,780<br>0<br>50,000<br>0<br>169,380                                         |                                                                                                                                                    |
| 0<br>0<br>0<br>0<br>0                                   | 0<br>0<br>1,516,780<br>0<br>50,000<br>0<br>169,380                                                    |                                                                                                                                                    |
| 0<br>0<br>0<br>0<br>0                                   | 0<br>1,516,780<br>0<br>50,000<br>0<br>169,380                                                         |                                                                                                                                                    |
| 0<br>0<br>0<br>0                                        | 1,516,780<br>0<br>50,000<br>0<br>169,380                                                              |                                                                                                                                                    |
| 0<br>0<br>0                                             | 0<br>50,000<br>0<br>169,380                                                                           |                                                                                                                                                    |
| 0 0                                                     | 50,000<br>0<br>169,380                                                                                |                                                                                                                                                    |
| 0                                                       | 0<br>169,380                                                                                          |                                                                                                                                                    |
| . 0                                                     | 169,380                                                                                               |                                                                                                                                                    |
|                                                         | <del>-</del>                                                                                          |                                                                                                                                                    |
| 0                                                       | 272 900                                                                                               |                                                                                                                                                    |
|                                                         | 312,000                                                                                               |                                                                                                                                                    |
| 0                                                       | 566,920                                                                                               |                                                                                                                                                    |
| 0                                                       | 0                                                                                                     |                                                                                                                                                    |
| 0                                                       | 289,893                                                                                               |                                                                                                                                                    |
| 966,000                                                 | 0                                                                                                     |                                                                                                                                                    |
| 0                                                       | 107,200                                                                                               |                                                                                                                                                    |
| 0                                                       | 445,107                                                                                               |                                                                                                                                                    |
| 0                                                       | (107,200)                                                                                             |                                                                                                                                                    |
| 0                                                       | 107,200                                                                                               |                                                                                                                                                    |
| 0                                                       | 0                                                                                                     |                                                                                                                                                    |
| 0                                                       | 0                                                                                                     |                                                                                                                                                    |
| 987,034                                                 | 1,400,727                                                                                             |                                                                                                                                                    |
| ,051,548                                                | 0                                                                                                     |                                                                                                                                                    |
| 0                                                       | 419,273                                                                                               |                                                                                                                                                    |
| 0                                                       | 33,000                                                                                                |                                                                                                                                                    |
| 0                                                       | 0                                                                                                     |                                                                                                                                                    |
| 0                                                       | 320,000                                                                                               |                                                                                                                                                    |
| 432,242                                                 | 690,000                                                                                               |                                                                                                                                                    |
| 0                                                       | 89,420                                                                                                |                                                                                                                                                    |
| ,807,695                                                | \$12,807,695*                                                                                         |                                                                                                                                                    |
|                                                         | 966,000<br>0<br>0<br>0<br>0<br>0<br>0<br>987,034<br>,051,548<br>0<br>0<br>0<br>432,242<br>0           | 966,000 0 0 107,200 0 445,107 0 (107,200) 0 107,200 0 0 0 0 987,034 1,400,727 ,051,548 0 0 419,273 0 33,000 0 0 0 320,000 432,242 690,000 0 89,420 |