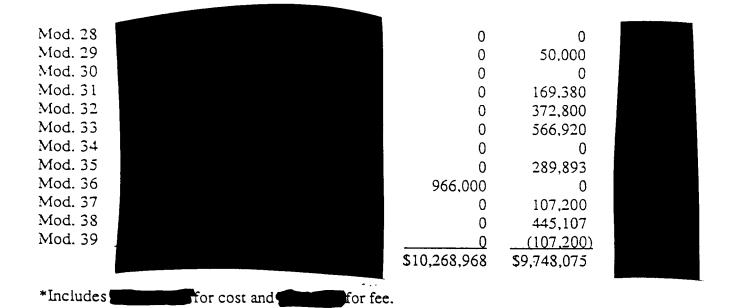

### CONTRACT TABULATION

|         | Est. Cost | Award Fee | Fixed Fee | CPAF/FF     | Funding        | LOE |
|---------|-----------|-----------|-----------|-------------|----------------|-----|
| Basic   |           |           |           | \$3,292,000 | \$437,000      |     |
| Mod. 1  |           |           |           | 0           | 0              |     |
| Mod. 2  |           |           |           | 0           | 63,000         |     |
| Mod. 3  |           |           |           | 0           | 500,000        |     |
| Mod. 4  |           |           |           | 615,600     | 115,654        |     |
| Mod. 5  |           |           |           | 0           | 0              |     |
| Mod. 6  |           |           |           | 0           | 400,000        |     |
| Mod. 7  |           |           |           | 0           | 1,042,000      |     |
| Mod. 8  |           |           |           | 0           | (110,931)      |     |
| Mod. 9  |           |           |           | 0           | 52,000         |     |
| Mod. 10 |           |           |           | 0           | 32,397         |     |
| Mod. 11 |           |           |           | 0           | <sup>'</sup> 0 |     |
| Mod. 12 |           |           |           | 0           | 47,000         |     |
| Mod. 13 |           |           |           | 0           | 1,125,312      |     |
| Mod. 14 |           |           |           | 0           | 0              |     |
| Mod. 15 |           |           |           | 0           | 0              |     |
| Mod. 16 |           |           |           | 0           | 16,574         |     |
| Mod. 17 |           |           |           | 110,424     | 75,000         |     |
| Mod. 18 |           |           |           | 0           | 0              |     |
| Mod. 19 |           |           |           | 0           | 0              |     |
|         |           |           |           |             | Page 2 of 3    |     |

NAS1-19385 Modification No. 50

| ,633,000<br>0<br>0<br>0<br>,692,000<br>0<br>0<br>0<br>0 | 772,994<br>0<br>1,060,495<br>0<br>708,700<br>0<br>1,516,780<br>0<br>50,000<br>0<br>169,380<br>372,800 |                                                                                                                                                    |
|---------------------------------------------------------|-------------------------------------------------------------------------------------------------------|----------------------------------------------------------------------------------------------------------------------------------------------------|
| 0<br>0<br>,692,000<br>0<br>0<br>0<br>0                  | 1,060,495<br>0<br>708,700<br>0<br>0<br>1,516,780<br>0<br>50,000<br>0<br>169,380                       |                                                                                                                                                    |
| 0<br>,692,000<br>0<br>0<br>0<br>0<br>0                  | 0<br>708,700<br>0<br>0<br>1,516,780<br>0<br>50,000<br>0<br>169,380                                    |                                                                                                                                                    |
| ,692,000<br>0<br>0<br>0<br>0<br>0<br>0                  | 708,700<br>0<br>0<br>1,516,780<br>0<br>50,000<br>0<br>169,380                                         |                                                                                                                                                    |
| 0<br>0<br>0<br>0<br>0                                   | 0<br>0<br>1,516,780<br>0<br>50,000<br>0<br>169,380                                                    |                                                                                                                                                    |
| 0<br>0<br>0<br>0<br>0                                   | 0<br>1,516,780<br>0<br>50,000<br>0<br>169,380                                                         |                                                                                                                                                    |
| 0<br>0<br>0<br>0                                        | 1,516,780<br>0<br>50,000<br>0<br>169,380                                                              |                                                                                                                                                    |
| 0<br>0<br>0                                             | 0<br>50,000<br>0<br>169,380                                                                           |                                                                                                                                                    |
| 0 0                                                     | 50,000<br>0<br>169,380                                                                                |                                                                                                                                                    |
| 0                                                       | 0<br>169,380                                                                                          |                                                                                                                                                    |
| . 0                                                     | 169,380                                                                                               |                                                                                                                                                    |
|                                                         | <del>-</del>                                                                                          |                                                                                                                                                    |
| 0                                                       | 272 900                                                                                               |                                                                                                                                                    |
|                                                         | 312,000                                                                                               |                                                                                                                                                    |
| 0                                                       | 566,920                                                                                               |                                                                                                                                                    |
| 0                                                       | 0                                                                                                     |                                                                                                                                                    |
| 0                                                       | 289,893                                                                                               |                                                                                                                                                    |
| 966,000                                                 | 0                                                                                                     |                                                                                                                                                    |
| 0                                                       | 107,200                                                                                               |                                                                                                                                                    |
| 0                                                       | 445,107                                                                                               |                                                                                                                                                    |
| 0                                                       | (107,200)                                                                                             |                                                                                                                                                    |
| 0                                                       | 107,200                                                                                               |                                                                                                                                                    |
| 0                                                       | 0                                                                                                     |                                                                                                                                                    |
| 0                                                       | 0                                                                                                     |                                                                                                                                                    |
| 987,034                                                 | 1,400,727                                                                                             |                                                                                                                                                    |
| ,051,548                                                | 0                                                                                                     |                                                                                                                                                    |
| 0                                                       | 419,273                                                                                               |                                                                                                                                                    |
| 0                                                       | 33,000                                                                                                |                                                                                                                                                    |
| 0                                                       | 0                                                                                                     |                                                                                                                                                    |
| 0                                                       | 320,000                                                                                               |                                                                                                                                                    |
| 432,242                                                 | 690,000                                                                                               |                                                                                                                                                    |
| 0                                                       | 89,420                                                                                                |                                                                                                                                                    |
| ,807,695                                                | \$12,807,695*                                                                                         |                                                                                                                                                    |
|                                                         | 966,000<br>0<br>0<br>0<br>0<br>0<br>0<br>987,034<br>,051,548<br>0<br>0<br>0<br>432,242<br>0           | 966,000 0 0 107,200 0 445,107 0 (107,200) 0 107,200 0 0 0 0 987,034 1,400,727 ,051,548 0 0 419,273 0 33,000 0 0 0 320,000 432,242 690,000 0 89,420 |