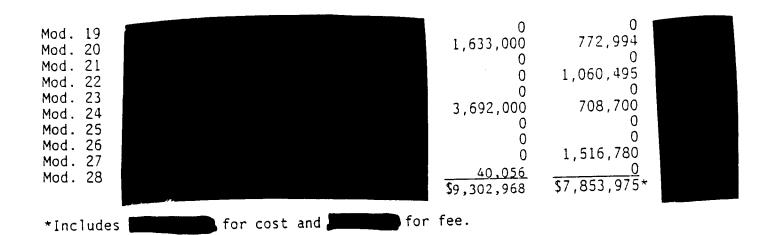

### CONTRACT TABULATION

|         | Est. Cost | Award Fee | Fixed Fee | CPAF/FF     | Funding        | LOE |
|---------|-----------|-----------|-----------|-------------|----------------|-----|
| Basic   |           |           |           | \$3,292,000 | \$437,000      |     |
| Mod. 1  |           |           |           | 0           | 0              |     |
| Mod. 2  |           |           |           | 0           | 63,000         |     |
| Mod. 3  |           |           |           | 0           | 500,000        |     |
| Mod. 4  |           |           |           | 615,600     | 115,654        |     |
| Mod. 5  |           |           |           | 0           | 0              |     |
| Mod. 6  |           |           |           | 0           | 400,000        |     |
| Mod. 7  |           |           |           | 0           | 1,042,000      |     |
| Mod. 8  |           |           |           | 0           | (110,931)      |     |
| Mod. 9  |           |           |           | 0           | 52,000         |     |
| Mod. 10 |           |           |           | 0           | 32,397         |     |
| Mod. 11 |           |           |           | 0           | <sup>'</sup> 0 |     |
| Mod. 12 |           |           |           | 0           | 47,000         |     |
| Mod. 13 |           |           |           | 0           | 1,125,312      |     |
| Mod. 14 |           |           |           | 0           | 0              |     |
| Mod. 15 |           |           |           | 0           | 0              |     |
| Mod. 16 |           |           |           | 0           | 16,574         |     |
| Mod. 17 |           |           |           | 110,424     | 75,000         |     |
| Mod. 18 |           |           |           | 0           | 0              |     |
| Mod. 19 |           |           |           | 0           | 0              |     |
|         |           |           |           |             | Page 2 of 3    |     |

NAS1-19385 Modification No. 50

| ,633,000<br>0<br>0<br>0<br>,692,000<br>0<br>0<br>0<br>0 | 772,994<br>0<br>1,060,495<br>0<br>708,700<br>0<br>1,516,780<br>0<br>50,000<br>0<br>169,380<br>372,800 |                                                                                                                                                    |
|---------------------------------------------------------|-------------------------------------------------------------------------------------------------------|----------------------------------------------------------------------------------------------------------------------------------------------------|
| 0<br>0<br>,692,000<br>0<br>0<br>0<br>0                  | 1,060,495<br>0<br>708,700<br>0<br>0<br>1,516,780<br>0<br>50,000<br>0<br>169,380                       |                                                                                                                                                    |
| 0<br>,692,000<br>0<br>0<br>0<br>0<br>0                  | 0<br>708,700<br>0<br>0<br>1,516,780<br>0<br>50,000<br>0<br>169,380                                    |                                                                                                                                                    |
| ,692,000<br>0<br>0<br>0<br>0<br>0<br>0                  | 708,700<br>0<br>0<br>1,516,780<br>0<br>50,000<br>0<br>169,380                                         |                                                                                                                                                    |
| 0<br>0<br>0<br>0<br>0                                   | 0<br>0<br>1,516,780<br>0<br>50,000<br>0<br>169,380                                                    |                                                                                                                                                    |
| 0<br>0<br>0<br>0<br>0                                   | 0<br>1,516,780<br>0<br>50,000<br>0<br>169,380                                                         |                                                                                                                                                    |
| 0<br>0<br>0<br>0                                        | 1,516,780<br>0<br>50,000<br>0<br>169,380                                                              |                                                                                                                                                    |
| 0<br>0<br>0                                             | 0<br>50,000<br>0<br>169,380                                                                           |                                                                                                                                                    |
| 0 0                                                     | 50,000<br>0<br>169,380                                                                                |                                                                                                                                                    |
| 0                                                       | 0<br>169,380                                                                                          |                                                                                                                                                    |
| . 0                                                     | 169,380                                                                                               |                                                                                                                                                    |
|                                                         | <del>-</del>                                                                                          |                                                                                                                                                    |
| 0                                                       | 272 900                                                                                               |                                                                                                                                                    |
|                                                         | 312,000                                                                                               |                                                                                                                                                    |
| 0                                                       | 566,920                                                                                               |                                                                                                                                                    |
| 0                                                       | 0                                                                                                     |                                                                                                                                                    |
| 0                                                       | 289,893                                                                                               |                                                                                                                                                    |
| 966,000                                                 | 0                                                                                                     |                                                                                                                                                    |
| 0                                                       | 107,200                                                                                               |                                                                                                                                                    |
| 0                                                       | 445,107                                                                                               |                                                                                                                                                    |
| 0                                                       | (107,200)                                                                                             |                                                                                                                                                    |
| 0                                                       | 107,200                                                                                               |                                                                                                                                                    |
| 0                                                       | 0                                                                                                     |                                                                                                                                                    |
| 0                                                       | 0                                                                                                     |                                                                                                                                                    |
| 987,034                                                 | 1,400,727                                                                                             |                                                                                                                                                    |
| ,051,548                                                | 0                                                                                                     |                                                                                                                                                    |
| 0                                                       | 419,273                                                                                               |                                                                                                                                                    |
| 0                                                       | 33,000                                                                                                |                                                                                                                                                    |
| 0                                                       | 0                                                                                                     |                                                                                                                                                    |
| 0                                                       | 320,000                                                                                               |                                                                                                                                                    |
| 432,242                                                 | 690,000                                                                                               |                                                                                                                                                    |
| 0                                                       | 89,420                                                                                                |                                                                                                                                                    |
| ,807,695                                                | \$12,807,695*                                                                                         |                                                                                                                                                    |
|                                                         | 966,000<br>0<br>0<br>0<br>0<br>0<br>0<br>987,034<br>,051,548<br>0<br>0<br>0<br>432,242<br>0           | 966,000 0 0 107,200 0 445,107 0 (107,200) 0 107,200 0 0 0 0 987,034 1,400,727 ,051,548 0 0 419,273 0 33,000 0 0 0 320,000 432,242 690,000 0 89,420 |