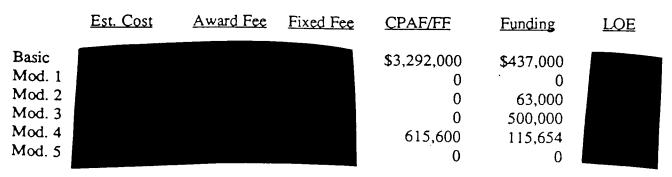

### CONTRACT TABULATION

|         | Est. Cost | Award Fee | Fixed Fee | CPAF/FF     | Funding        | LOE |
|---------|-----------|-----------|-----------|-------------|----------------|-----|
| Basic   |           |           |           | \$3,292,000 | \$437,000      |     |
| Mod. 1  |           |           |           | 0           | 0              |     |
| Mod. 2  |           |           |           | 0           | 63,000         |     |
| Mod. 3  |           |           |           | 0           | 500,000        |     |
| Mod. 4  |           |           |           | 615,600     | 115,654        |     |
| Mod. 5  |           |           |           | 0           | 0              |     |
| Mod. 6  |           |           |           | 0           | 400,000        |     |
| Mod. 7  |           |           |           | 0           | 1,042,000      |     |
| Mod. 8  |           |           |           | 0           | (110,931)      |     |
| Mod. 9  |           |           |           | 0           | 52,000         |     |
| Mod. 10 |           |           |           | 0           | 32,397         |     |
| Mod. 11 |           |           |           | 0           | <sup>'</sup> 0 |     |
| Mod. 12 |           |           |           | 0           | 47,000         |     |
| Mod. 13 |           |           |           | 0           | 1,125,312      |     |
| Mod. 14 |           |           |           | 0           | 0              |     |
| Mod. 15 |           |           |           | 0           | 0              |     |
| Mod. 16 |           |           |           | 0           | 16,574         |     |
| Mod. 17 |           |           |           | 110,424     | 75,000         |     |
| Mod. 18 |           |           |           | 0           | 0              |     |
| Mod. 19 |           |           |           | 0           | 0              |     |
|         |           |           |           |             | Page 2 of 3    |     |