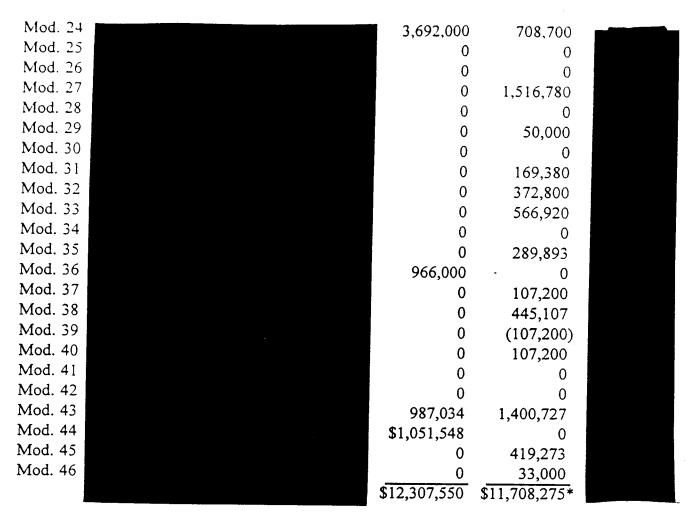

### CONTRACT TABULATION

|         | Est. Cost | Award Fee | Fixed Fee | CPAF/FF     | Funding        | LOE |
|---------|-----------|-----------|-----------|-------------|----------------|-----|
| Basic   |           |           |           | \$3,292,000 | \$437,000      |     |
| Mod. 1  |           |           |           | 0           | 0              |     |
| Mod. 2  |           |           |           | 0           | 63,000         |     |
| Mod. 3  |           |           |           | 0           | 500,000        |     |
| Mod. 4  |           |           |           | 615,600     | 115,654        |     |
| Mod. 5  |           |           |           | 0           | 0              |     |
| Mod. 6  |           |           |           | 0           | 400,000        |     |
| Mod. 7  |           |           |           | 0           | 1,042,000      |     |
| Mod. 8  |           |           |           | 0           | (110,931)      |     |
| Mod. 9  |           |           |           | 0           | 52,000         |     |
| Mod. 10 |           |           |           | 0           | 32,397         |     |
| Mod. 11 |           |           |           | 0           | <sup>'</sup> 0 |     |
| Mod. 12 |           |           |           | 0           | 47,000         |     |
| Mod. 13 |           |           |           | 0           | 1,125,312      |     |
| Mod. 14 |           |           |           | 0           | 0              |     |
| Mod. 15 |           |           |           | 0           | 0              |     |
| Mod. 16 |           |           |           | 0           | 16,574         |     |
| Mod. 17 |           |           |           | 110,424     | 75,000         |     |
| Mod. 18 |           |           |           | 0           | 0              |     |
| Mod. 19 |           |           |           | 0           | 0              |     |
|         |           |           |           |             | Page 2 of 3    |     |

NAS1-19385 Modification No. 50

| ,633,000<br>0<br>0<br>0<br>,692,000<br>0<br>0<br>0<br>0 | 772,994<br>0<br>1,060,495<br>0<br>708,700<br>0<br>1,516,780<br>0<br>50,000<br>0<br>169,380<br>372,800 |                                                                                                                                                    |
|---------------------------------------------------------|-------------------------------------------------------------------------------------------------------|----------------------------------------------------------------------------------------------------------------------------------------------------|
| 0<br>0<br>,692,000<br>0<br>0<br>0<br>0                  | 1,060,495<br>0<br>708,700<br>0<br>0<br>1,516,780<br>0<br>50,000<br>0<br>169,380                       |                                                                                                                                                    |
| 0<br>,692,000<br>0<br>0<br>0<br>0<br>0                  | 0<br>708,700<br>0<br>0<br>1,516,780<br>0<br>50,000<br>0<br>169,380                                    |                                                                                                                                                    |
| ,692,000<br>0<br>0<br>0<br>0<br>0<br>0                  | 708,700<br>0<br>0<br>1,516,780<br>0<br>50,000<br>0<br>169,380                                         |                                                                                                                                                    |
| 0<br>0<br>0<br>0<br>0                                   | 0<br>0<br>1,516,780<br>0<br>50,000<br>0<br>169,380                                                    |                                                                                                                                                    |
| 0<br>0<br>0<br>0<br>0                                   | 0<br>1,516,780<br>0<br>50,000<br>0<br>169,380                                                         |                                                                                                                                                    |
| 0<br>0<br>0<br>0                                        | 1,516,780<br>0<br>50,000<br>0<br>169,380                                                              |                                                                                                                                                    |
| 0<br>0<br>0                                             | 0<br>50,000<br>0<br>169,380                                                                           |                                                                                                                                                    |
| 0 0                                                     | 50,000<br>0<br>169,380                                                                                |                                                                                                                                                    |
| 0                                                       | 0<br>169,380                                                                                          |                                                                                                                                                    |
| . 0                                                     | 169,380                                                                                               |                                                                                                                                                    |
|                                                         | <del>-</del>                                                                                          |                                                                                                                                                    |
| 0                                                       | 272 900                                                                                               |                                                                                                                                                    |
|                                                         | 312,000                                                                                               |                                                                                                                                                    |
| 0                                                       | 566,920                                                                                               |                                                                                                                                                    |
| 0                                                       | 0                                                                                                     |                                                                                                                                                    |
| 0                                                       | 289,893                                                                                               |                                                                                                                                                    |
| 966,000                                                 | 0                                                                                                     |                                                                                                                                                    |
| 0                                                       | 107,200                                                                                               |                                                                                                                                                    |
| 0                                                       | 445,107                                                                                               |                                                                                                                                                    |
| 0                                                       | (107,200)                                                                                             |                                                                                                                                                    |
| 0                                                       | 107,200                                                                                               |                                                                                                                                                    |
| 0                                                       | 0                                                                                                     |                                                                                                                                                    |
| 0                                                       | 0                                                                                                     |                                                                                                                                                    |
| 987,034                                                 | 1,400,727                                                                                             |                                                                                                                                                    |
| ,051,548                                                | 0                                                                                                     |                                                                                                                                                    |
| 0                                                       | 419,273                                                                                               |                                                                                                                                                    |
| 0                                                       | 33,000                                                                                                |                                                                                                                                                    |
| 0                                                       | 0                                                                                                     |                                                                                                                                                    |
| 0                                                       | 320,000                                                                                               |                                                                                                                                                    |
| 432,242                                                 | 690,000                                                                                               |                                                                                                                                                    |
| 0                                                       | 89,420                                                                                                |                                                                                                                                                    |
| ,807,695                                                | \$12,807,695*                                                                                         |                                                                                                                                                    |
|                                                         | 966,000<br>0<br>0<br>0<br>0<br>0<br>0<br>987,034<br>,051,548<br>0<br>0<br>0<br>432,242<br>0           | 966,000 0 0 107,200 0 445,107 0 (107,200) 0 107,200 0 0 0 0 987,034 1,400,727 ,051,548 0 0 419,273 0 33,000 0 0 0 320,000 432,242 690,000 0 89,420 |