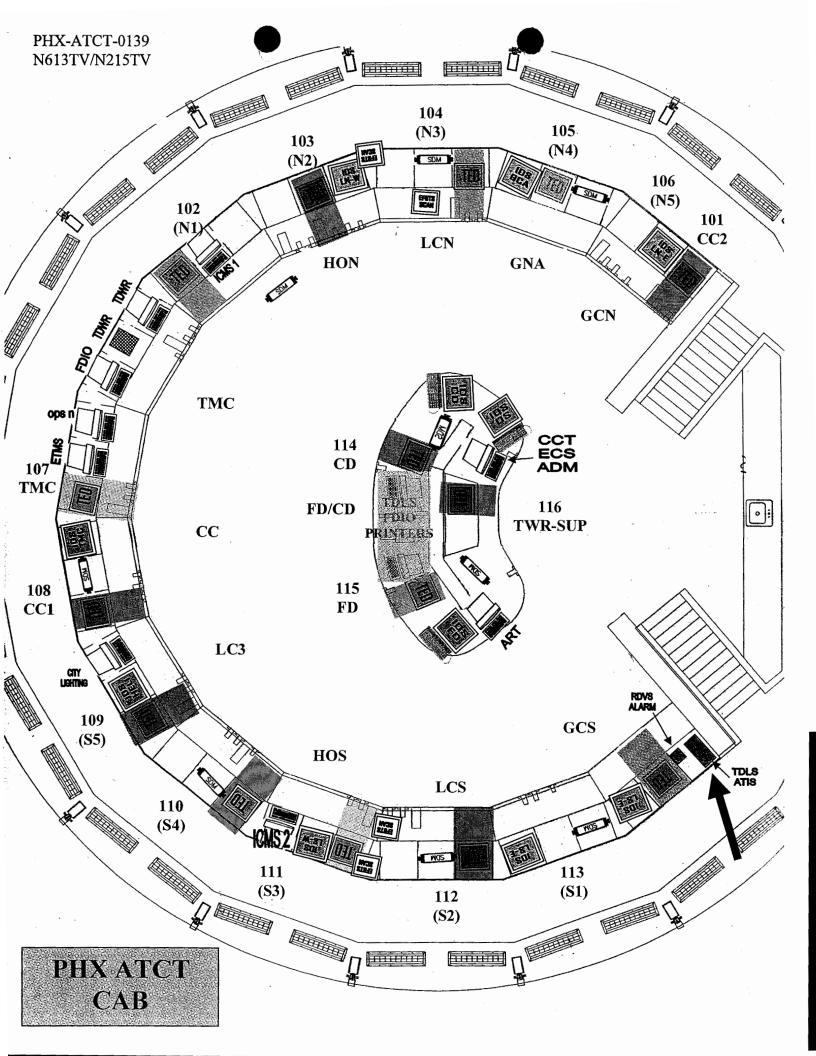

### SECTION 3.

FAA Form 8020-6, Report of Aircraft Accident, and FAA Form 8020-6-1, Report of Aircraft Accident (Continuation Sheets)

\*\*\*

| 6                 | DEPARTMENT OF TRANSPORTATION FEDERAL AVIATION ADMINISTRATION                                                                                                                                                                                                                                                                                                                                                                                       |                                                                                                                                                                              |                                                                              | REPORT DATE August 01, 2007 REPORT NO. PHX-A7                                                                                                                                                                                                                                                                                                                                                                                                                                                                                                                                                                                                                                                                                                                                                                                                                                                                                                                                                                                                                                                                                                                                                                                                                                                                                                                                                                                                                                                                                                                                                                                                                                                                                                                                                                                                                                                                                                                                                                                                                                                                                  |                    |                                                                  |                                     | -ATCT-01                 | TCT-0139                                        |                             |
|-------------------|----------------------------------------------------------------------------------------------------------------------------------------------------------------------------------------------------------------------------------------------------------------------------------------------------------------------------------------------------------------------------------------------------------------------------------------------------|------------------------------------------------------------------------------------------------------------------------------------------------------------------------------|------------------------------------------------------------------------------|--------------------------------------------------------------------------------------------------------------------------------------------------------------------------------------------------------------------------------------------------------------------------------------------------------------------------------------------------------------------------------------------------------------------------------------------------------------------------------------------------------------------------------------------------------------------------------------------------------------------------------------------------------------------------------------------------------------------------------------------------------------------------------------------------------------------------------------------------------------------------------------------------------------------------------------------------------------------------------------------------------------------------------------------------------------------------------------------------------------------------------------------------------------------------------------------------------------------------------------------------------------------------------------------------------------------------------------------------------------------------------------------------------------------------------------------------------------------------------------------------------------------------------------------------------------------------------------------------------------------------------------------------------------------------------------------------------------------------------------------------------------------------------------------------------------------------------------------------------------------------------------------------------------------------------------------------------------------------------------------------------------------------------------------------------------------------------------------------------------------------------|--------------------|------------------------------------------------------------------|-------------------------------------|--------------------------|-------------------------------------------------|-----------------------------|
| R                 | EPORT OF AIRCR                                                                                                                                                                                                                                                                                                                                                                                                                                     | ENT                                                                                                                                                                          | NAME OF REPORTING FACILITY Phoenix Sky Harbor (PHX) ATCT                     |                                                                                                                                                                                                                                                                                                                                                                                                                                                                                                                                                                                                                                                                                                                                                                                                                                                                                                                                                                                                                                                                                                                                                                                                                                                                                                                                                                                                                                                                                                                                                                                                                                                                                                                                                                                                                                                                                                                                                                                                                                                                                                                                |                    |                                                                  |                                     | T                        |                                                 |                             |
|                   | CRAFT IDENTIFICATION AND TYPE                                                                                                                                                                                                                                                                                                                                                                                                                      | 2. DATE/TIME OF ACCID                                                                                                                                                        |                                                                              |                                                                                                                                                                                                                                                                                                                                                                                                                                                                                                                                                                                                                                                                                                                                                                                                                                                                                                                                                                                                                                                                                                                                                                                                                                                                                                                                                                                                                                                                                                                                                                                                                                                                                                                                                                                                                                                                                                                                                                                                                                                                                                                                |                    | 3. LOCATION C                                                    |                                     |                          |                                                 |                             |
| N613              | STV/N215TV, AS50                                                                                                                                                                                                                                                                                                                                                                                                                                   | July 27,                                                                                                                                                                     | 2007; 194                                                                    |                                                                                                                                                                                                                                                                                                                                                                                                                                                                                                                                                                                                                                                                                                                                                                                                                                                                                                                                                                                                                                                                                                                                                                                                                                                                                                                                                                                                                                                                                                                                                                                                                                                                                                                                                                                                                                                                                                                                                                                                                                                                                                                                |                    |                                                                  |                                     |                          |                                                 |                             |
| , NAT             | URB OF ACCIDENT                                                                                                                                                                                                                                                                                                                                                                                                                                    | <del></del>                                                                                                                                                                  | 5                                                                            | TYPE OF FLI                                                                                                                                                                                                                                                                                                                                                                                                                                                                                                                                                                                                                                                                                                                                                                                                                                                                                                                                                                                                                                                                                                                                                                                                                                                                                                                                                                                                                                                                                                                                                                                                                                                                                                                                                                                                                                                                                                                                                                                                                                                                                                                    | GHT                | ļ                                                                |                                     |                          |                                                 |                             |
| Mida              | ir collision                                                                                                                                                                                                                                                                                                                                                                                                                                       |                                                                                                                                                                              | I                                                                            | ocal flight                                                                                                                                                                                                                                                                                                                                                                                                                                                                                                                                                                                                                                                                                                                                                                                                                                                                                                                                                                                                                                                                                                                                                                                                                                                                                                                                                                                                                                                                                                                                                                                                                                                                                                                                                                                                                                                                                                                                                                                                                                                                                                                    | t - No Fl          | ight Plan                                                        |                                     |                          |                                                 |                             |
|                   | NAME                                                                                                                                                                                                                                                                                                                                                                                                                                               | POSITI                                                                                                                                                                       | ON .                                                                         | AT                                                                                                                                                                                                                                                                                                                                                                                                                                                                                                                                                                                                                                                                                                                                                                                                                                                                                                                                                                                                                                                                                                                                                                                                                                                                                                                                                                                                                                                                                                                                                                                                                                                                                                                                                                                                                                                                                                                                                                                                                                                                                                                             | DDRESS (C          | TTY AND STATE)                                                   |                                     | UNINJURED                | INJURED                                         | FATALIT                     |
| 3                 | 0 : 0 ::1                                                                                                                                                                                                                                                                                                                                                                                                                                          |                                                                                                                                                                              |                                                                              |                                                                                                                                                                                                                                                                                                                                                                                                                                                                                                                                                                                                                                                                                                                                                                                                                                                                                                                                                                                                                                                                                                                                                                                                                                                                                                                                                                                                                                                                                                                                                                                                                                                                                                                                                                                                                                                                                                                                                                                                                                                                                                                                |                    |                                                                  |                                     |                          |                                                 |                             |
| CREW              | Craig Smith Scott Bowerbank                                                                                                                                                                                                                                                                                                                                                                                                                        | Pilo<br>Pilo                                                                                                                                                                 |                                                                              |                                                                                                                                                                                                                                                                                                                                                                                                                                                                                                                                                                                                                                                                                                                                                                                                                                                                                                                                                                                                                                                                                                                                                                                                                                                                                                                                                                                                                                                                                                                                                                                                                                                                                                                                                                                                                                                                                                                                                                                                                                                                                                                                |                    | free, AZ<br>nix, AZ                                              |                                     |                          |                                                 | X                           |
|                   | Scott Dowelbalk                                                                                                                                                                                                                                                                                                                                                                                                                                    | Filo                                                                                                                                                                         | ·                                                                            |                                                                                                                                                                                                                                                                                                                                                                                                                                                                                                                                                                                                                                                                                                                                                                                                                                                                                                                                                                                                                                                                                                                                                                                                                                                                                                                                                                                                                                                                                                                                                                                                                                                                                                                                                                                                                                                                                                                                                                                                                                                                                                                                | Phot               | illx, AL                                                         |                                     |                          |                                                 | ^                           |
| FLIGHT            |                                                                                                                                                                                                                                                                                                                                                                                                                                                    |                                                                                                                                                                              |                                                                              |                                                                                                                                                                                                                                                                                                                                                                                                                                                                                                                                                                                                                                                                                                                                                                                                                                                                                                                                                                                                                                                                                                                                                                                                                                                                                                                                                                                                                                                                                                                                                                                                                                                                                                                                                                                                                                                                                                                                                                                                                                                                                                                                |                    |                                                                  |                                     |                          |                                                 | -                           |
| 60                |                                                                                                                                                                                                                                                                                                                                                                                                                                                    |                                                                                                                                                                              |                                                                              | <b> </b>                                                                                                                                                                                                                                                                                                                                                                                                                                                                                                                                                                                                                                                                                                                                                                                                                                                                                                                                                                                                                                                                                                                                                                                                                                                                                                                                                                                                                                                                                                                                                                                                                                                                                                                                                                                                                                                                                                                                                                                                                                                                                                                       |                    |                                                                  |                                     |                          |                                                 | +                           |
|                   |                                                                                                                                                                                                                                                                                                                                                                                                                                                    |                                                                                                                                                                              | <del></del>                                                                  |                                                                                                                                                                                                                                                                                                                                                                                                                                                                                                                                                                                                                                                                                                                                                                                                                                                                                                                                                                                                                                                                                                                                                                                                                                                                                                                                                                                                                                                                                                                                                                                                                                                                                                                                                                                                                                                                                                                                                                                                                                                                                                                                |                    |                                                                  |                                     |                          |                                                 | +-                          |
| . PAS             | SENGER DATA (If available, list names                                                                                                                                                                                                                                                                                                                                                                                                              | , addresses, extent of                                                                                                                                                       | NUMBER .                                                                     |                                                                                                                                                                                                                                                                                                                                                                                                                                                                                                                                                                                                                                                                                                                                                                                                                                                                                                                                                                                                                                                                                                                                                                                                                                                                                                                                                                                                                                                                                                                                                                                                                                                                                                                                                                                                                                                                                                                                                                                                                                                                                                                                | NUME               |                                                                  | NUME                                |                          | NUMBER                                          |                             |
| inju              | ries and other information on continuation s                                                                                                                                                                                                                                                                                                                                                                                                       | iheat.)                                                                                                                                                                      | AIRCRAFT                                                                     | 2                                                                                                                                                                                                                                                                                                                                                                                                                                                                                                                                                                                                                                                                                                                                                                                                                                                                                                                                                                                                                                                                                                                                                                                                                                                                                                                                                                                                                                                                                                                                                                                                                                                                                                                                                                                                                                                                                                                                                                                                                                                                                                                              | UNIN               | TURED<br>()                                                      | INJUR                               | ED .                     | PATALITIE                                       | \$<br>2                     |
| A ID              | TRAFT DAMAGE                                                                                                                                                                                                                                                                                                                                                                                                                                       |                                                                                                                                                                              | 1 10                                                                         | PROPERTY DA                                                                                                                                                                                                                                                                                                                                                                                                                                                                                                                                                                                                                                                                                                                                                                                                                                                                                                                                                                                                                                                                                                                                                                                                                                                                                                                                                                                                                                                                                                                                                                                                                                                                                                                                                                                                                                                                                                                                                                                                                                                                                                                    | ANAGE.             |                                                                  |                                     |                          |                                                 |                             |
|                   | ERATING STATUS OF NAVIGATIONAL AIDS.                                                                                                                                                                                                                                                                                                                                                                                                               | /LIGHTS/COMMUNICATIONS                                                                                                                                                       |                                                                              |                                                                                                                                                                                                                                                                                                                                                                                                                                                                                                                                                                                                                                                                                                                                                                                                                                                                                                                                                                                                                                                                                                                                                                                                                                                                                                                                                                                                                                                                                                                                                                                                                                                                                                                                                                                                                                                                                                                                                                                                                                                                                                                                |                    |                                                                  |                                     |                          |                                                 | <del></del>                 |
| lorn              |                                                                                                                                                                                                                                                                                                                                                                                                                                                    | e of accident<br>Automated - 1245 MS7                                                                                                                                        | Γ: wind two                                                                  |                                                                                                                                                                                                                                                                                                                                                                                                                                                                                                                                                                                                                                                                                                                                                                                                                                                                                                                                                                                                                                                                                                                                                                                                                                                                                                                                                                                                                                                                                                                                                                                                                                                                                                                                                                                                                                                                                                                                                                                                                                                                                                                                |                    |                                                                  |                                     |                          |                                                 |                             |
| WEATHER UNIA      | CONDITIONS IN ACCIDENT AREA AT TIME Phoenix Sky Harbor METAR A miles, ceiling six thousand broke                                                                                                                                                                                                                                                                                                                                                   | Automated - 1240 MS7 Automated - 1240 MS7 Automated - 1240 MS7 five thousand broken, e Automated - 1250 MS7 thousand broken, one                                             | C: wind two proken, two F: wind var two five the                             | iable at five                                                                                                                                                                                                                                                                                                                                                                                                                                                                                                                                                                                                                                                                                                                                                                                                                                                                                                                                                                                                                                                                                                                                                                                                                                                                                                                                                                                                                                                                                                                                                                                                                                                                                                                                                                                                                                                                                                                                                                                                                                                                                                                  | e knots, oken, ter | visibility one mperature thr                                     | zero sta<br>ce five,                | atue miles, dew point or | DATE/<br>1940                                   | TIME 2007 UTC TIME 2007     |
| WERITER UNIA      | CONDITIONS IN ACCIDENT AREA AT TIME Phoenix Sky Harbor METAR A miles, ceiling six thousand broke altimeter two nine nine one  REPORT JUST PRIOR TO ACCIDENT Phoenix Sky Harbor METAR A ceiling six thousand broken, one eight, altimeter two nine nine on PIRST REPORT SUBSEQUENT TO ACCIDEN Phoenix Sky Harbor METAR A one zero statue miles, ceiling six                                                                                         | Automated - 1245 MS7 Automated - 1245 MS7 Automated - 1240 MS7 five thousand broken, e  or Automated - 1250 MS7 thousand broken, one timeter two nine nine                   | C: wind two proken, two F: wind var two five the                             | iable at five                                                                                                                                                                                                                                                                                                                                                                                                                                                                                                                                                                                                                                                                                                                                                                                                                                                                                                                                                                                                                                                                                                                                                                                                                                                                                                                                                                                                                                                                                                                                                                                                                                                                                                                                                                                                                                                                                                                                                                                                                                                                                                                  | e knots, oken, ter | visibility one mperature thr                                     | e zero sta<br>ce five,<br>ne five k | atue miles, dew point or | DATE/<br>1940<br>DATE/<br>1940<br>DATE/<br>1950 | TIME 2007 UTC TIME 2007 UTC |
| ווי שבאוחבת טאוא  | CONDITIONS IN ACCIDENT AREA AT TIME Phoenix Sky Harbor METAR A miles, ceiling six thousand broke altimeter two nine nine one  REPORT JUST PRIOR TO ACCIDENT Phoenix Sky Harbor METAR A ceiling six thousand broken, one eight, altimeter two nine nine on PIRST REPORT SUBSEQUENT TO ACCIDEN Phoenix Sky Harbor METAR A one zero statue miles, ceiling six three six, dew point one eight, all NAME                                                | Automated - 1245 MS7 Automated - 1240 MS7 Automated - 1240 MS7 five thousand broken, e  Automated - 1250 MS7 Automated - 1250 MS7 thousand broken, one timeter two nine nine | C: wind two proken, two F: wind var two five the F: wind two five thouse one | iable at five thousand brown or eight zero                                                                                                                                                                                                                                                                                                                                                                                                                                                                                                                                                                                                                                                                                                                                                                                                                                                                                                                                                                                                                                                                                                                                                                                                                                                                                                                                                                                                                                                                                                                                                                                                                                                                                                                                                                                                                                                                                                                                                                                                                                                                                     | e knots, oken, ten | visibility one<br>mperature thr<br>nine, gusts one<br>thousand b | e zero sta<br>ce five,<br>ne five k | atue miles, dew point or | DATE/<br>1940<br>DATE/<br>1940<br>DATE/<br>1950 | TIME 2007 UTC TIME          |
| ייי אינאייווריי   | CONDITIONS IN ACCIDENT AREA AT TIME Phoenix Sky Harbor METAR A miles, ceiling six thousand broke altimeter two nine nine one  REFORT JUST PRIOR TO ACCIDENT Phoenix Sky Harbor METAR A ceiling six thousand broken, one eight, altimeter two nine nine on PIRST REPORT SUBSEQUENT TO ACCIDEN Phoenix Sky Harbor METAR A one zero statue miles, ceiling six three six, dew point one eight, al                                                      | Automated - 1245 MS7 Automated - 1240 MS7 five thousand broken, e Automated - 1250 MS7 Automated - 1250 MS7 thousand broken, one timeter two nine nine PAR                   | C: wind two proken, two roken, two roken, two roken, two five thouse one     | iable at five                                                                                                                                                                                                                                                                                                                                                                                                                                                                                                                                                                                                                                                                                                                                                                                                                                                                                                                                                                                                                                                                                                                                                                                                                                                                                                                                                                                                                                                                                                                                                                                                                                                                                                                                                                                                                                                                                                                                                                                                                                                                                                                  | e knots, oken, ter | visibility one<br>mperature thr<br>nine, gusts one<br>thousand b | e zero sta<br>ce five,<br>ne five k | atue miles, dew point or | DATE/<br>1940<br>DATE/<br>1940<br>DATE/<br>1950 | TIME 2007 UTC TIME 2007 UTC |
| None and American | CONDITIONS IN ACCIDENT AREA AT TIME Phoenix Sky Harbor METAR A miles, ceiling six thousand broke altimeter two nine nine one  REPORT JUST PRIOR TO ACCIDENT Phoenix Sky Harbor METAR A ceiling six thousand broken, one eight, altimeter two nine nine on  PIRST REPORT SUBSEQUENT TO ACCIDEN Phoenix Sky Harbor METAR A one zero statue miles, ceiling six three six, dew point one eight, al  NAME  David J. Tomczak *(DT)                       | Automated - 1240 MS7 five thousand broken, e  Automated - 1240 MS7 five thousand broken, e  Thousand broken, one timeter two nine nine  FAI PHX                              | CILITY  C: wind two five the five thousand the control one                   | iable at five thousand brown o eight zero                                                                                                                                                                                                                                                                                                                                                                                                                                                                                                                                                                                                                                                                                                                                                                                                                                                                                                                                                                                                                                                                                                                                                                                                                                                                                                                                                                                                                                                                                                                                                                                                                                                                                                                                                                                                                                                                                                                                                                                                                                                                                      | e knots, oken, ter | visibility one<br>mperature thr<br>nine, gusts one<br>thousand b | e zero sta<br>ce five,<br>ne five k | atue miles, dew point or | DATE/<br>1940<br>DATE/<br>1940<br>DATE/<br>1950 | TIME 2007 UTC TIME 2007 UTC |
| II. WEATHER UATA  | CONDITIONS IN ACCIDENT AREA AT TIME Phoenix Sky Harbor METAR A miles, ceiling six thousand broke altimeter two nine nine one  REPORT JUST PRIOR TO ACCIDENT Phoenix Sky Harbor METAR A ceiling six thousand broken, one cight, altimeter two nine nine on  PIRST REPORT SUBSEQUENT TO ACCIDEN Phoenix Sky Harbor METAR A one zero statue miles, ceiling six three six, dew point one eight, al  NAME  David J. Tomczak *(DT)  Eric V. Bowring (EB) | Automated - 1240 MS7 five thousand broken, e  Automated - 1240 MS7 five thousand broken, e  Thousand broken, one timeter two nine nine  FAI PHX                              | F: wind two forken, two five the two five thouse one CILITY ATCT             | iable at five thousand broken control of the contro | e knots, oken, ter | visibility one<br>mperature thr<br>nine, gusts one<br>thousand b | e zero sta<br>ce five,<br>ne five k | atue miles, dew point or | DATE/<br>1940<br>DATE/<br>1940<br>DATE/<br>1950 | TIME 2007 UTC TIME 2007 UTC |
| WERITER UNIA      | CONDITIONS IN ACCIDENT AREA AT TIME Phoenix Sky Harbor METAR A miles, ceiling six thousand broke altimeter two nine nine one  REPORT JUST PRIOR TO ACCIDENT Phoenix Sky Harbor METAR A ceiling six thousand broken, one cight, altimeter two nine nine on  PIRST REPORT SUBSEQUENT TO ACCIDEN Phoenix Sky Harbor METAR A one zero statue miles, ceiling six three six, dew point one eight, al  NAME  David J. Tomczak *(DT)  Eric V. Bowring (EB) | Automated - 1240 MS7 five thousand broken, e  Automated - 1240 MS7 five thousand broken, e  Thousand broken, one timeter two nine nine  FAI PHX                              | F: wind two forken, two five the two five thouse one CILITY ATCT             | iable at five thousand broken control of the contro | e knots, oken, ter | visibility one<br>mperature thr<br>nine, gusts one<br>thousand b | e zero sta<br>ce five,<br>ne five k | atue miles, dew point or | DATE/<br>1940<br>DATE/<br>1940<br>DATE/<br>1950 | TIME 2007 UTC TIME 2007 UTC |