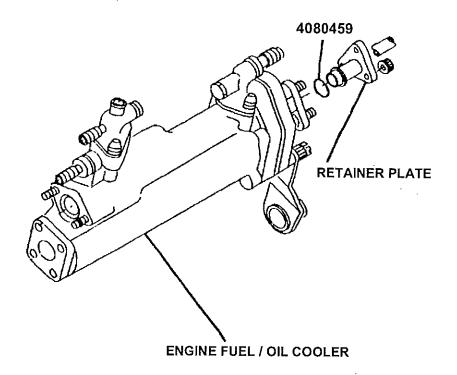

.

|    |        |                    |                                             |                |                                                 |            |                                 |             |           | Card N<br>Page<br>Rev. Da | 6 of    | <b>51</b><br>F 12<br>/16/2006 |
|----|--------|--------------------|---------------------------------------------|----------------|-------------------------------------------------|------------|---------------------------------|-------------|-----------|---------------------------|---------|-------------------------------|
|    | Λ      | Λ                  |                                             |                | MD80                                            |            | Skill                           | 0           |           |                           |         |                               |
|    |        |                    | Syste<br>Work                               |                | 73<br>71                                        |            | Section                         | 8           |           |                           | (SIGN N | * 7 7 5 1 *<br>IAME/EMPL. #)  |
| Am | erican | Airlines           |                                             |                |                                                 |            | Pattern                         |             |           |                           | MECHAN  | INSP./                        |
|    |        | (                  |                                             | Wiring I       | n contacts p<br>Practices Ma<br>step.           |            |                                 |             |           |                           |         |                               |
|    | В.     | Reconi             | nect plug t                                 | o the po       | osition Indic                                   | ator sw    | /itch and s                     | afety wit   | h lockwir | e.                        |         |                               |
| 6. | Repl   | lace banj          | o fitting O                                 | -rings.        |                                                 |            |                                 | ·           |           | ſ                         |         |                               |
|    | A.     | M8324<br>M8324     | e 3 O-ring<br>8/1-011<br>8-1-908<br>8-1-904 | CPN<br>CPN     | njo fitting at<br>5824484<br>5845404<br>5694330 | Pac<br>Pac | ort.<br>:king<br>:king<br>:king |             |           |                           |         |                               |
|    | В.     | M8324<br>M8324     | e 3 O-ring<br>8/1-011<br>8-1-908<br>8-1-904 | CPN<br>CPN     | njo fitting at<br>5824484<br>5845404<br>5694330 | Pac<br>Pac | ort.<br>:king<br>:king<br>:king |             |           |                           |         |                               |
|    | C.     | M8324<br>M8324     | e 3 O-ring<br>8/1-011<br>8-1-908<br>8-1-904 | CPN (<br>CPN ( | njo fitting at<br>5824484<br>5845404<br>5694330 | Pac<br>Pac | ort<br>:king<br>:king<br>:king  |             |           |                           |         |                               |
|    | D.     | Replac             | e 3 O-ring                                  | s on ba        | njo fitting at                                  | LD5 p      | ort                             |             |           |                           |         |                               |
|    |        |                    | 61-110<br>8-1-910<br>8-1-906                | CPN (          | 5790850<br>5670940<br>5694328                   |            | king<br>king<br>king            |             |           |                           |         |                               |
|    | E.     | Add to             | card 0008                                   | for leal       | check of b                                      | anjo fit   | tings on R                      | un-up.      |           |                           |         |                               |
| 7. | Repla  | ace pack           | ing on fue                                  | l/oil cod      | ler:                                            |            |                                 |             |           |                           |         |                               |
|    | A.     | Replace<br>(See Fi |                                             | CPN 4          | 080459, on                                      | the aft    | end of fue                      | il/oil cool | er.       |                           |         |                               |
|    | В.     | Add to             | card 0008                                   | for leak       | check of fu                                     | uel/oil c  | ooler lines                     | i.          |           |                           |         |                               |
| 8. | Rest   | ore Engir          | ne Control                                  | s and C        | ircuit Break                                    | ers.       |                                 |             |           |                           |         |                               |
|    | A.     |                    | e tools, eq<br>nance area                   |                | t, loose har                                    | dware,     | spilled flu                     | id, and d   | ebris fro | m                         |         |                               |
|    | B.     | Close fi           | re control                                  | handle,        | located on                                      | upper      | instrumen                       | t panel.    |           |                           |         |                               |