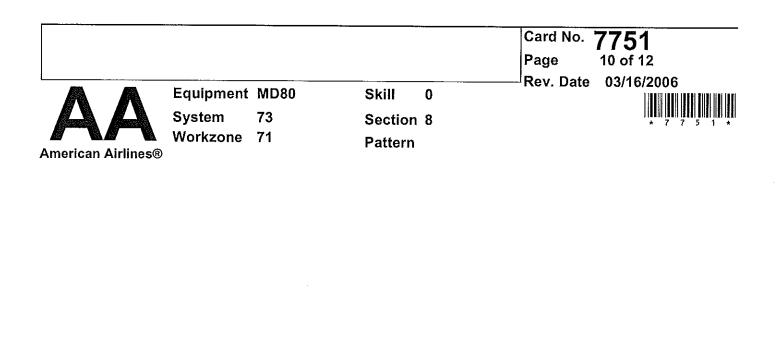

`

|         |            |                                                                         | - Margina a                                                 |                           |               | Card<br>Page | No. 775<br>3 of |                            |
|---------|------------|-------------------------------------------------------------------------|-------------------------------------------------------------|---------------------------|---------------|--------------|-----------------|----------------------------|
|         |            | Equipmer                                                                |                                                             | Skill                     | 0             | Rev. I       | Date 03/1       | 16/2006                    |
| Λ       |            | System                                                                  | 73                                                          |                           |               |              |                 |                            |
|         |            | Workzone                                                                |                                                             | Section                   | 8             |              | (SIGN NA        | * 7 7 5 1 4<br>AME/EMPL.#) |
| mericar | n Airlir   |                                                                         |                                                             | Pattern                   |               |              | MECHANIC        | INSP./                     |
|         | (1)        | Obtain suitable                                                         | container to cate                                           | ch fuel from filt         | er housing.   |              |                 |                            |
|         | <u>CAL</u> | RINGS<br>CARRI                                                          | REMOVING FIL<br>ARE MISSING<br>ED INTO FUEL<br>GES RESULTIN | OR CUT. O-R<br>CONTROL CC | ING FRAGI     | VENTS        |                 |                            |
|         | (2)        | Remove capscr<br>remove retainin                                        | ew and washer :<br>g rings.                                 | securing filter r         | etaining ring | js, then     |                 |                            |
|         | (3)        |                                                                         | ank bolt into bolt<br>ller, remove filte                    |                           | of valve cap  | and,         |                 |                            |
|         | (4)        | Remove preform                                                          | ned packing from                                            | n valve cap an            | d filter.     |              |                 |                            |
|         | (5)        | Pull out filter, ins                                                    | spect and clean                                             | filter.                   |               |              |                 |                            |
| B,      | Insta      | all cleaned filter (R                                                   | Ref. Figure 1).                                             |                           |               |              |                 |                            |
|         | (1)        | Lubricate new p                                                         | reformed packin<br>install on valve                         | cap and filter            |               |              |                 |                            |
|         | (2)        | Insert cleaned fi<br>and secure with<br>pounds. Safety                  | flat washer and                                             | capscrew. To              |               |              | -<br>-          |                            |
| Maii    | n Fuel     | Pump filter Cartric                                                     | lge Replacemen                                              | it and Delta Pr           | essure Swite  | ch Check     |                 |                            |
| Α.      |            | ove filter cartridge                                                    |                                                             |                           |               |              |                 |                            |
|         | (1)        | Pull fire handle d                                                      | out and install re                                          | straining fixtur          | e, P/N DTE1   | 1945.        |                 |                            |
|         | (2)        | Remove drain p<br>O-ring.                                               | lug from center i                                           | ear of fuel brid          | le. Discard   |              |                 |                            |
|         | ·          | aj                                                                      | e prepared to ca<br>pproximate capa<br>4.16 Imperial ga     | icity of 5 US ga          | allons        |              |                 |                            |
|         | (3)        | Remove filter co<br>drain from filter.                                  | ver valve from v                                            | alve body and             | allow residu  | ial fuel to  |                 |                            |
|         | (4)        | Remove filter co                                                        | ver, pull out filte                                         | r cartridge and           | discard.      |              |                 |                            |
| В.      | Test       | fuel filter different                                                   | ial pressure swit                                           | ch (Ref. Figure           | ə 3).         |              |                 |                            |
|         | (1)        | Prepare test equ<br>nitrogen, pressu<br>should have ±1 µ<br>increments. | re regulator, and                                           | 0 to 25 psig pi           | essure gage   | e. Gage      |                 |                            |
|         | (2)        | Obtain fuel filter<br>Connect to press<br>seat at tip of noz            | sure source test                                            | line and lightly          | lubricate ru  |              |                 |                            |

.

|          |        |              |                                  |                                                               |               |                    | Card I<br>Page<br>Rev. I |      | 775<br>4 of 1 |                                            |
|----------|--------|--------------|----------------------------------|---------------------------------------------------------------|---------------|--------------------|--------------------------|------|---------------|--------------------------------------------|
| A        | A      |              | Equipment                        | MD80                                                          | Skill         | 0                  | -Rev. L                  | Jate | 03/1          |                                            |
| A        |        |              | System                           | 73                                                            | Section       | 8                  |                          |      |               | <b>                                   </b> |
| American | Airlin | es®          | Workzone                         | 71                                                            | Pattern       |                    |                          | •    |               | ME/EMPL. #)<br>INSP./                      |
|          | (3)    | Inse<br>in h |                                  | le filter housing, a<br>ort for differential<br>ace.          |               |                    |                          | ME   | CHANIC        | CREWCHIEF                                  |
|          | CAU    | TION         | DO NOT                           | EXCEED 20 PSIC                                                | GAGE PI       | RESSURE.           |                          |      |               |                                            |
|          | (4)    |              | ure FUEL FILT<br>aker is closed. | FER PRESSURE                                                  | DROP CAL      | JTION circuit      |                          |      |               |                                            |
|          | (5)    | PRE          | ESSURE DRO                       | sure through nozz<br>P CAUTION LIGH<br>comes on betwee        | IT on engi    | ne caution         | ER                       |      |               |                                            |
|          | (6)    | PRE          |                                  | ne pressure and on P CAUTION LIGH                             |               |                    | nd                       |      |               |                                            |
|          | (7)    | Shu          | t off air pressu                 | ire and remove no                                             | ozzle from f  | uel filter housing | g.                       |      |               |                                            |
| C.       | Instal | ll filte     | r cartridge.                     |                                                               |               |                    |                          |      |               |                                            |
|          | (1)    | Lub          | -                                | ing (CPN 5862000<br>cover.                                    | 0) with light | coat of petrolat   | lum                      |      |               |                                            |
|          | (2)    | inse         |                                  | cartridge (CPN 59<br>using. Tighten co                        |               |                    |                          |      |               |                                            |
|          |        | <u>NO</u>    | cov                              | equires approxima<br>er assembly jam r<br>cover inside the fi | nut to ensu   | re proper seatin   |                          |      |               |                                            |
|          | (3)    | insta        | all on cover va                  | CPN 5862098) wit<br>lve. Install cover<br>I lock cotterpin.   |               |                    | IND                      |      |               |                                            |
|          | (4)    | Safe         | ety cover asse                   | mbly with lockwire                                            | ).            |                    |                          |      |               |                                            |
|          | (5)    |              |                                  | ng with light coat<br>drain plug in fuel l                    |               |                    |                          |      |               |                                            |
|          | (6)    | Rem          | iove fire handl                  | e restraining tool a                                          | and push fi   | re handle in.      |                          |      |               |                                            |
|          |        |              |                                  |                                                               |               |                    |                          |      |               |                                            |
|          |        |              |                                  |                                                               |               |                    |                          |      |               |                                            |
|          |        |              |                                  |                                                               |               |                    |                          |      |               |                                            |
|          |        |              |                                  |                                                               |               |                    |                          |      |               |                                            |

Main Fuel Control Filter - Removal/Installation Figure 1:

Fuel Pump Filter - Removal/Installation Figure 2:

\$692-73-20

Fuel Filter Differential Pressure Switch - Check Figure 3:

8882-90-7

Starter Air Shutoff Valve - Installation Figure 4: