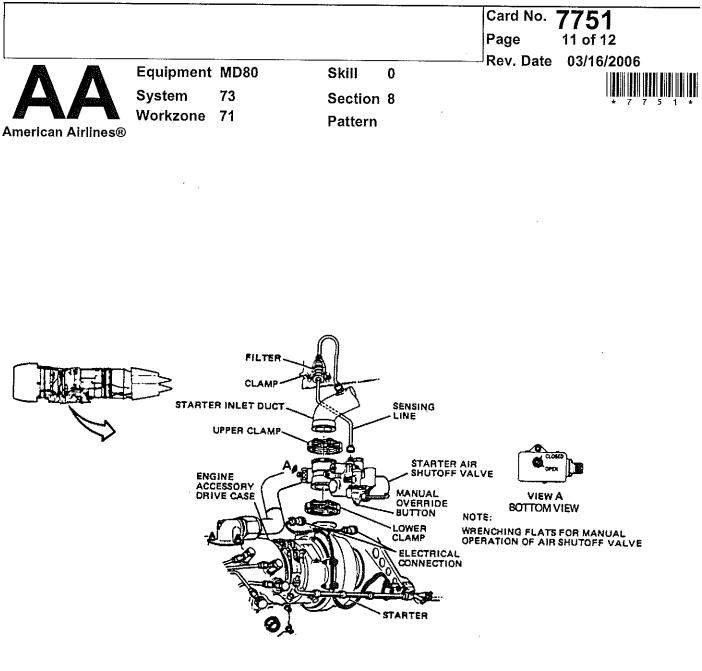

Main Fuel Control Filter - Removal/Installation Figure 1:

Fuel Pump Filter - Removal/Installation Figure 2:

\$692-73-20

Fuel Filter Differential Pressure Switch - Check Figure 3:

8882-90-7

Starter Air Shutoff Valve - Installation Figure 4: