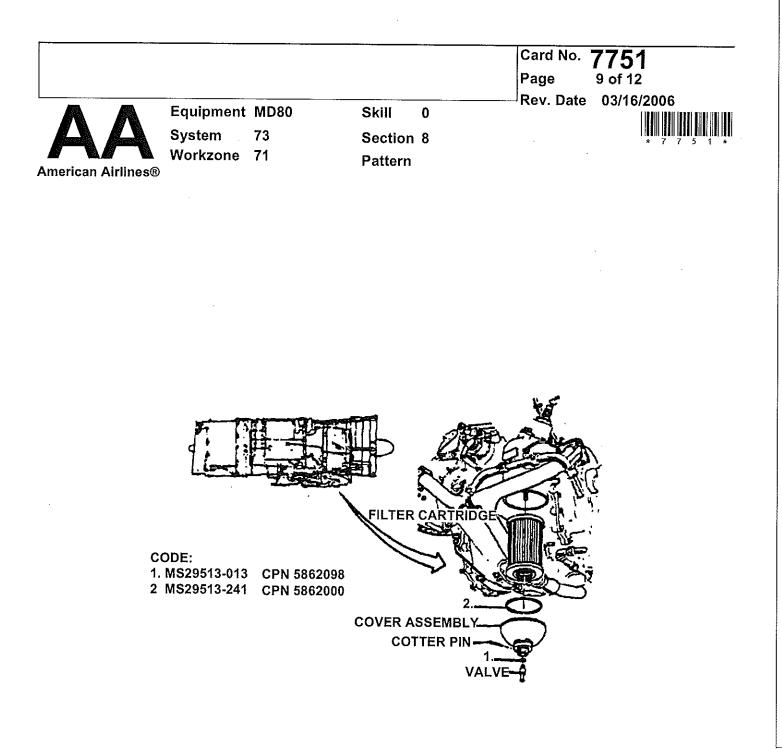

.

|          |        |              |                                  |                                                               |               |                    | Card I<br>Page<br>Rev. I |      | 775<br>4 of 1 |                                            |
|----------|--------|--------------|----------------------------------|---------------------------------------------------------------|---------------|--------------------|--------------------------|------|---------------|--------------------------------------------|
| A        | A      |              | Equipment                        | MD80                                                          | Skill         | 0                  | -Rev. L                  | Jate | 03/1          |                                            |
| A        |        |              | System                           | 73                                                            | Section       | 8                  |                          |      |               | <b>                                   </b> |
| American | Airlin | es®          | Workzone                         | 71                                                            | Pattern       |                    |                          | •    |               | ME/EMPL. #)<br>INSP./                      |
|          | (3)    | Inse<br>in h |                                  | le filter housing, a<br>ort for differential<br>ace.          |               |                    |                          | ME   | CHANIC        | CREWCHIEF                                  |
|          | CAU    | TION         | DO NOT                           | EXCEED 20 PSIC                                                | GAGE PI       | RESSURE.           |                          |      |               |                                            |
|          | (4)    |              | ure FUEL FILT<br>aker is closed. | FER PRESSURE                                                  | DROP CAL      | JTION circuit      |                          |      |               |                                            |
|          | (5)    | PRE          | ESSURE DRO                       | sure through nozz<br>P CAUTION LIGH<br>comes on betwee        | IT on engi    | ne caution         | ER                       |      |               |                                            |
|          | (6)    | PRE          |                                  | ne pressure and on P CAUTION LIGH                             |               |                    | nd                       |      |               |                                            |
|          | (7)    | Shu          | t off air pressu                 | ire and remove no                                             | ozzle from f  | uel filter housing | g.                       |      |               |                                            |
| C.       | Instal | ll filte     | r cartridge.                     |                                                               |               |                    |                          |      |               |                                            |
|          | (1)    | Lub          | -                                | ing (CPN 5862000<br>cover.                                    | 0) with light | coat of petrolat   | lum                      |      |               |                                            |
|          | (2)    | inse         |                                  | cartridge (CPN 59<br>using. Tighten co                        |               |                    |                          |      |               |                                            |
|          |        | <u>NO</u>    | cov                              | equires approxima<br>er assembly jam r<br>cover inside the fi | nut to ensu   | re proper seatin   |                          |      |               |                                            |
|          | (3)    | insta        | all on cover va                  | CPN 5862098) wit<br>lve. Install cover<br>I lock cotterpin.   |               |                    | IND                      |      |               |                                            |
|          | (4)    | Safe         | ety cover asse                   | mbly with lockwire                                            | ).            |                    |                          |      |               |                                            |
|          | (5)    |              |                                  | ng with light coat<br>drain plug in fuel l                    |               |                    |                          |      |               |                                            |
|          | (6)    | Rem          | iove fire handl                  | e restraining tool a                                          | and push fi   | re handle in.      |                          |      |               |                                            |
|          |        |              |                                  |                                                               |               |                    |                          |      |               |                                            |
|          |        |              |                                  |                                                               |               |                    |                          |      |               |                                            |
|          |        |              |                                  |                                                               |               |                    |                          |      |               |                                            |
|          |        |              |                                  |                                                               |               |                    |                          |      |               |                                            |

Main Fuel Control Filter - Removal/Installation Figure 1:

Fuel Pump Filter - Removal/Installation Figure 2:

\$692-73-20

Fuel Filter Differential Pressure Switch - Check Figure 3:

8882-90-7

Starter Air Shutoff Valve - Installation Figure 4: