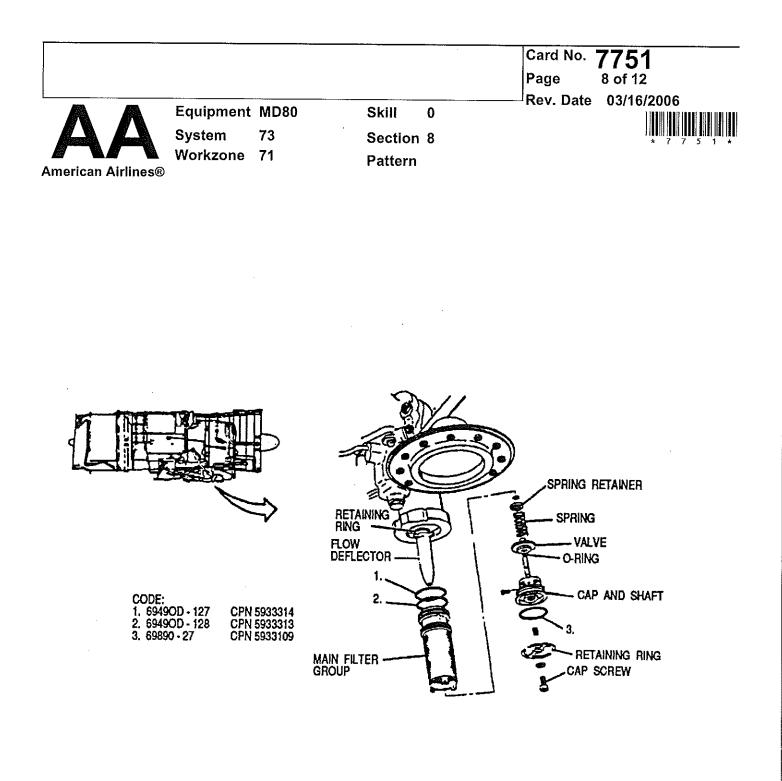

`

|         |            |                                                                         | - Margina a                                                 |                           |               | Card<br>Page | No. 775<br>3 of |                            |
|---------|------------|-------------------------------------------------------------------------|-------------------------------------------------------------|---------------------------|---------------|--------------|-----------------|----------------------------|
|         |            | Equipmer                                                                |                                                             | Skill                     | 0             | Rev. I       | Date 03/1       | 16/2006                    |
| Λ       |            | System                                                                  | 73                                                          |                           |               |              |                 |                            |
|         |            | Workzone                                                                |                                                             | Section                   | 8             |              | (SIGN NA        | * 7 7 5 1 4<br>AME/EMPL.#) |
| mericar | n Airlir   |                                                                         |                                                             | Pattern                   |               |              | MECHANIC        | INSP./                     |
|         | (1)        | Obtain suitable                                                         | container to cate                                           | ch fuel from filt         | er housing.   |              |                 |                            |
|         | <u>CAL</u> | RINGS<br>CARRI                                                          | REMOVING FIL<br>ARE MISSING<br>ED INTO FUEL<br>GES RESULTIN | OR CUT. O-R<br>CONTROL CC | ING FRAGI     | VENTS        |                 |                            |
|         | (2)        | Remove capscr<br>remove retainin                                        | ew and washer :<br>g rings.                                 | securing filter r         | etaining ring | js, then     |                 |                            |
|         | (3)        |                                                                         | ank bolt into bolt<br>ller, remove filte                    |                           | of valve cap  | and,         |                 |                            |
|         | (4)        | Remove preform                                                          | ned packing from                                            | n valve cap an            | d filter.     |              |                 |                            |
|         | (5)        | Pull out filter, ins                                                    | spect and clean                                             | filter.                   |               |              |                 |                            |
| B,      | Insta      | all cleaned filter (R                                                   | Ref. Figure 1).                                             |                           |               |              |                 |                            |
|         | (1)        | Lubricate new p                                                         | reformed packin<br>install on valve                         | cap and filter            |               |              |                 |                            |
|         | (2)        | Insert cleaned fi<br>and secure with<br>pounds. Safety                  | flat washer and                                             | capscrew. To              |               |              | -<br>-          |                            |
| Maii    | n Fuel     | Pump filter Cartric                                                     | lge Replacemen                                              | it and Delta Pr           | essure Swite  | ch Check     |                 |                            |
| Α.      |            | ove filter cartridge                                                    |                                                             |                           |               |              |                 |                            |
|         | (1)        | Pull fire handle d                                                      | out and install re                                          | straining fixtur          | e, P/N DTE1   | 1945.        |                 |                            |
|         | (2)        | Remove drain p<br>O-ring.                                               | lug from center i                                           | ear of fuel brid          | le. Discard   |              |                 |                            |
|         | ·          | aj                                                                      | e prepared to ca<br>pproximate capa<br>4.16 Imperial ga     | icity of 5 US ga          | allons        |              |                 |                            |
|         | (3)        | Remove filter co<br>drain from filter.                                  | ver valve from v                                            | alve body and             | allow residu  | ial fuel to  |                 |                            |
|         | (4)        | Remove filter co                                                        | ver, pull out filte                                         | r cartridge and           | discard.      |              |                 |                            |
| В.      | Test       | fuel filter different                                                   | ial pressure swit                                           | ch (Ref. Figure           | ə 3).         |              |                 |                            |
|         | (1)        | Prepare test equ<br>nitrogen, pressu<br>should have ±1 µ<br>increments. | re regulator, and                                           | 0 to 25 psig pi           | essure gage   | e. Gage      |                 |                            |
|         | (2)        | Obtain fuel filter<br>Connect to press<br>seat at tip of noz            | sure source test                                            | line and lightly          | lubricate ru  |              |                 |                            |

Main Fuel Control Filter - Removal/Installation Figure 1:

Fuel Pump Filter - Removal/Installation Figure 2:

\$692-73-20

Fuel Filter Differential Pressure Switch - Check Figure 3:

8882-90-7

Starter Air Shutoff Valve - Installation Figure 4: