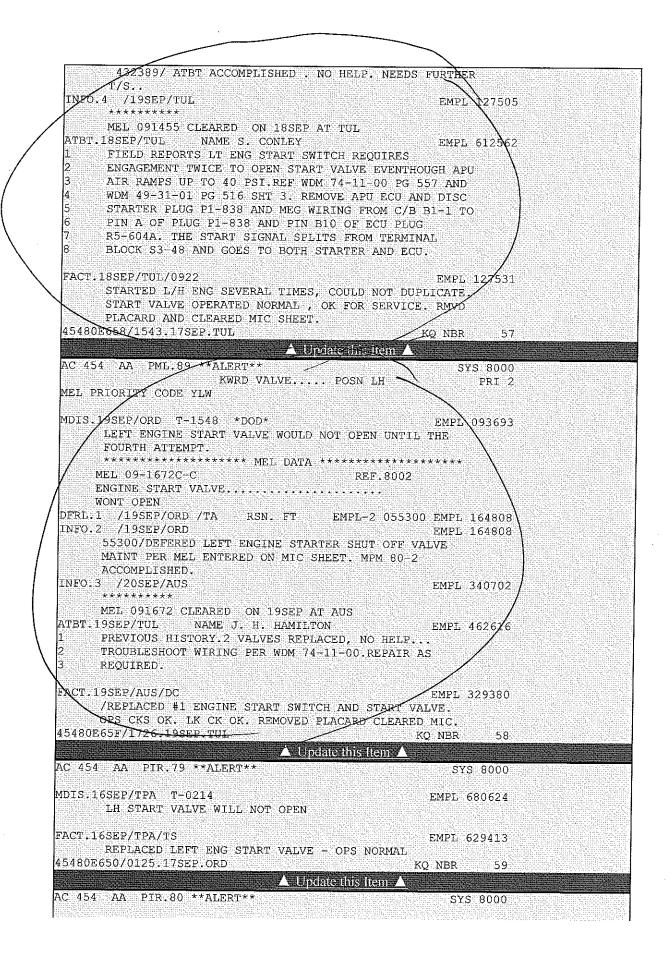

## DCA-07-MA-310

Field Maintenance Report (FMR) print out for N454AA

| AC 454 AA PIR.76                                                                                                                                                                                 | SYS 2210                                |  |
|--------------------------------------------------------------------------------------------------------------------------------------------------------------------------------------------------|-----------------------------------------|--|
| MDIS.14SEP/STL T-0854<br>FO AP 2 LT INOP                                                                                                                                                         | EMPL 640150                             |  |
| FACT.14SEP/STL/TA<br>RELAMPED THE FOS AP 2 BLUE ENGAGED LIG<br>45422E64C/2003.14SEP.STL                                                                                                          | EMPL 629611<br>HT. OPS OKAY<br>KQ NBR 1 |  |
| $\Lambda$ Update this It                                                                                                                                                                         |                                         |  |
| AC 454 AA PIR.82                                                                                                                                                                                 | SYS 2450                                |  |
| MDIS.17SEP/ORD T-9999<br>DC BUS OFF LIGHT ON                                                                                                                                                     | EMPL 026510                             |  |
| FACT.17SEP/ORD/TS<br>T/S/S/ AND REPLACED RELAY R2-326. DC<br>XFER RELAY AND DC BUS OFF LITE OPS CKS<br>45424E654/1052.17SEP.ORD                                                                  |                                         |  |
| ▲ Update this It                                                                                                                                                                                 |                                         |  |
| AC 454 AA PIR.62                                                                                                                                                                                 | SYS 2430                                |  |
| MDIS.06SEP/ORD T-2305<br>DC BUS OFF LIGHT ILLUMINATED                                                                                                                                            | EMPL 137728                             |  |
| FACT.06SEP/ORD/TS                                                                                                                                                                                | EMPL 133275                             |  |
| CYCLED POWER FAULT RESET OPS NML<br>45424E637/0729.06SEP.ORD                                                                                                                                     | KQ NBR 3                                |  |
| AC 454 AA PIR.97                                                                                                                                                                                 | SYS 2520<br>00.0 G/TIME 01.5            |  |
| MDIS.25SEP/STL T-9999                                                                                                                                                                            | EMPL 683904                             |  |
| WINDOW SHADE AT 8A BROKEN<br>DFRL.1 /25SEP/STL /TA RSN. GT<br>INFO.2 /25SEP/STL<br>DEFERRED WINDOW SHADE AGT SEATG 8A ENTE<br>SHEET.RMVD WINDOW SHADE FROM AIRCRAFT.<br>25-99T AUTH NBR 9-8437-C |                                         |  |
| ACT.25SEP/DFW/NC<br>REPLACED WINDOW SHADE ASSY AT SEAT 8A.<br>9-8437*C, CLEARED MIC SHEET                                                                                                        | EMPL 138069<br>REMOVED PDL              |  |
| 15425E66E/1306.25SEP.STL                                                                                                                                                                         | KQ NBR 4                                |  |
| L Update this free<br>AC 454 AA TFI.<br>KWRD MISC PART. POSN 8<br>MEL PRIORITY CODE GRN                                                                                                          | SYS 2520                                |  |
| IDIS.255EP/STL<br>PDL 09-9437-C REF.<br>MISSING OR BROKEN MISCELLANEOUS PART                                                                                                                     | EMPL MELINT<br>2599T                    |  |
| WINDOW SHADE DAMAGED<br>ART.25SEP/TTS<br>1 CPN REVR004 QTY 1<br>VERIFY CORRECT PARTS PER THE IPC                                                                                                 | EMPL 159280                             |  |
| NFO.1 /26SEP/DFW<br>**********<br>MEL 099437 CLEARED ON 25SEP AT DFW                                                                                                                             | EMPL 581839                             |  |
| TBT.25SEP/TUL NAME M. D. ANDERSON<br>REPLACE WINDOW SHADE AS PER FINDINGS.                                                                                                                       | EMPL 159280                             |  |