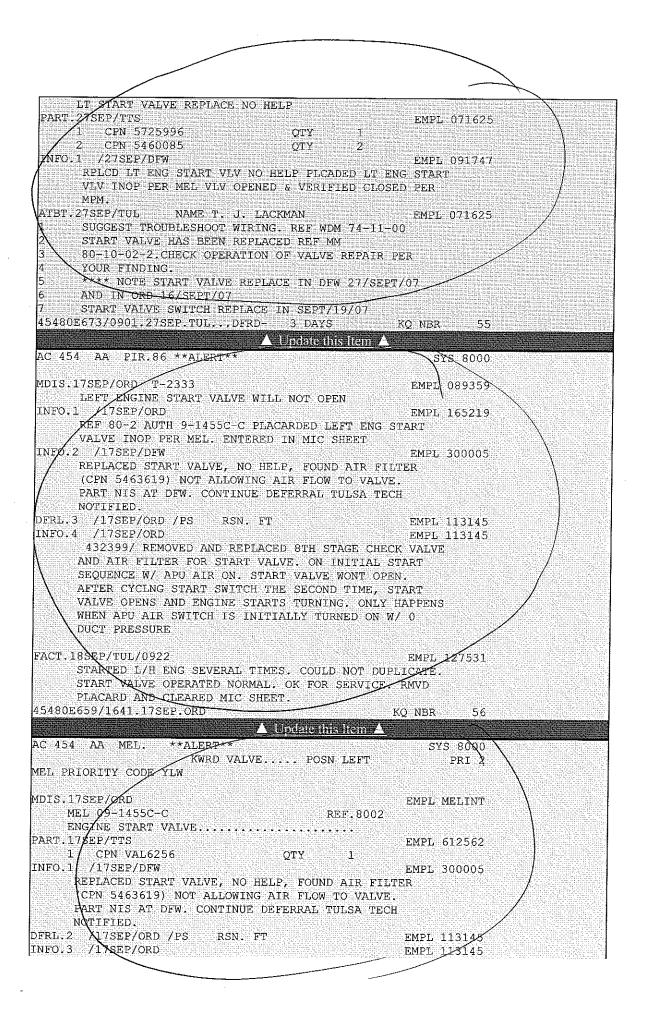

## DCA-07-MA-310

Field Maintenance Report (FMR) print out for N454AA

| AC 454 AA PIR.76                                                                                                                                                                                 | SYS 2210                                |  |
|--------------------------------------------------------------------------------------------------------------------------------------------------------------------------------------------------|-----------------------------------------|--|
| MDIS.14SEP/STL T-0854<br>FO AP 2 LT INOP                                                                                                                                                         | EMPL 640150                             |  |
| FACT.14SEP/STL/TA<br>RELAMPED THE FOS AP 2 BLUE ENGAGED LIG<br>45422E64C/2003.14SEP.STL                                                                                                          | EMPL 629611<br>HT. OPS OKAY<br>KQ NBR 1 |  |
| $\Lambda$ Update this It                                                                                                                                                                         |                                         |  |
| AC 454 AA PIR.82                                                                                                                                                                                 | SYS 2450                                |  |
| MDIS.17SEP/ORD T-9999<br>DC BUS OFF LIGHT ON                                                                                                                                                     | EMPL 026510                             |  |
| FACT.17SEP/ORD/TS<br>T/S/S/ AND REPLACED RELAY R2-326. DC<br>XFER RELAY AND DC BUS OFF LITE OPS CKS<br>45424E654/1052.17SEP.ORD                                                                  |                                         |  |
| ▲ Update this It                                                                                                                                                                                 |                                         |  |
| AC 454 AA PIR.62                                                                                                                                                                                 | SYS 2430                                |  |
| MDIS.06SEP/ORD T-2305<br>DC BUS OFF LIGHT ILLUMINATED                                                                                                                                            | EMPL 137728                             |  |
| FACT.06SEP/ORD/TS                                                                                                                                                                                | EMPL 133275                             |  |
| CYCLED POWER FAULT RESET OPS NML<br>45424E637/0729.06SEP.ORD                                                                                                                                     | KQ NBR 3                                |  |
| AC 454 AA PIR.97                                                                                                                                                                                 | SYS 2520<br>00.0 G/TIME 01.5            |  |
| MDIS.25SEP/STL T-9999                                                                                                                                                                            | EMPL 683904                             |  |
| WINDOW SHADE AT 8A BROKEN<br>DFRL.1 /25SEP/STL /TA RSN. GT<br>INFO.2 /25SEP/STL<br>DEFERRED WINDOW SHADE AGT SEATG 8A ENTE<br>SHEET.RMVD WINDOW SHADE FROM AIRCRAFT.<br>25-99T AUTH NBR 9-8437-C |                                         |  |
| ACT.25SEP/DFW/NC<br>REPLACED WINDOW SHADE ASSY AT SEAT 8A.<br>9-8437*C, CLEARED MIC SHEET                                                                                                        | EMPL 138069<br>REMOVED PDL              |  |
| 15425E66E/1306.25SEP.STL                                                                                                                                                                         | KQ NBR 4                                |  |
| L Update this free<br>AC 454 AA TFI.<br>KWRD MISC PART. POSN 8<br>MEL PRIORITY CODE GRN                                                                                                          | SYS 2520                                |  |
| IDIS.255EP/STL<br>PDL 09-9437-C REF.<br>MISSING OR BROKEN MISCELLANEOUS PART                                                                                                                     | EMPL MELINT<br>2599T                    |  |
| WINDOW SHADE DAMAGED<br>ART.25SEP/TTS<br>1 CPN REVR004 QTY 1<br>VERIFY CORRECT PARTS PER THE IPC                                                                                                 | EMPL 159280                             |  |
| NFO.1 /26SEP/DFW<br>**********<br>MEL 099437 CLEARED ON 25SEP AT DFW                                                                                                                             | EMPL 581839                             |  |
| TBT.25SEP/TUL NAME M. D. ANDERSON<br>REPLACE WINDOW SHADE AS PER FINDINGS.                                                                                                                       | EMPL 159280                             |  |