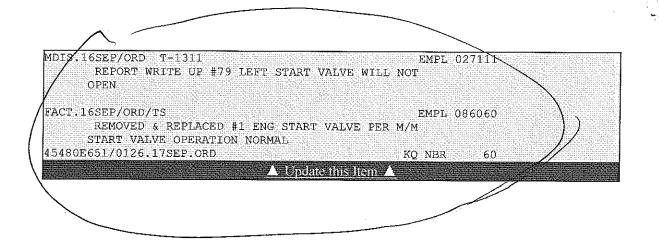

## DCA-07-MA-310

Field Maintenance Report (FMR) print out for N454AA

| AC 454 AA PIR.76                                                                                                                                                                                 | SYS 2210                                |  |
|--------------------------------------------------------------------------------------------------------------------------------------------------------------------------------------------------|-----------------------------------------|--|
| MDIS.14SEP/STL T-0854<br>FO AP 2 LT INOP                                                                                                                                                         | EMPL 640150                             |  |
| FACT.14SEP/STL/TA<br>RELAMPED THE FOS AP 2 BLUE ENGAGED LIG<br>45422E64C/2003.14SEP.STL                                                                                                          | EMPL 629611<br>HT. OPS OKAY<br>KQ NBR 1 |  |
| $\Lambda$ Update this It                                                                                                                                                                         |                                         |  |
| AC 454 AA PIR.82                                                                                                                                                                                 | SYS 2450                                |  |
| MDIS.17SEP/ORD T-9999<br>DC BUS OFF LIGHT ON                                                                                                                                                     | EMPL 026510                             |  |
| FACT.17SEP/ORD/TS<br>T/S/S/ AND REPLACED RELAY R2-326. DC<br>XFER RELAY AND DC BUS OFF LITE OPS CKS<br>45424E654/1052.17SEP.ORD                                                                  |                                         |  |
| ▲ Update this It                                                                                                                                                                                 |                                         |  |
| AC 454 AA PIR.62                                                                                                                                                                                 | SYS 2430                                |  |
| MDIS.06SEP/ORD T-2305<br>DC BUS OFF LIGHT ILLUMINATED                                                                                                                                            | EMPL 137728                             |  |
| FACT.06SEP/ORD/TS                                                                                                                                                                                | EMPL 133275                             |  |
| CYCLED POWER FAULT RESET OPS NML<br>45424E637/0729.06SEP.ORD                                                                                                                                     | KQ NBR 3                                |  |
| AC 454 AA PIR.97                                                                                                                                                                                 | SYS 2520<br>00.0 G/TIME 01.5            |  |
| MDIS.25SEP/STL T-9999                                                                                                                                                                            | EMPL 683904                             |  |
| WINDOW SHADE AT 8A BROKEN<br>DFRL.1 /25SEP/STL /TA RSN. GT<br>INFO.2 /25SEP/STL<br>DEFERRED WINDOW SHADE AGT SEATG 8A ENTE<br>SHEET.RMVD WINDOW SHADE FROM AIRCRAFT.<br>25-99T AUTH NBR 9-8437-C |                                         |  |
| ACT.25SEP/DFW/NC<br>REPLACED WINDOW SHADE ASSY AT SEAT 8A.<br>9-8437*C, CLEARED MIC SHEET                                                                                                        | EMPL 138069<br>REMOVED PDL              |  |
| 15425E66E/1306.25SEP.STL                                                                                                                                                                         | KQ NBR 4                                |  |
| L Update this free<br>AC 454 AA TFI.<br>KWRD MISC PART. POSN 8<br>MEL PRIORITY CODE GRN                                                                                                          | SYS 2520                                |  |
| IDIS.255EP/STL<br>PDL 09-9437-C REF.<br>MISSING OR BROKEN MISCELLANEOUS PART                                                                                                                     | EMPL MELINT<br>2599T                    |  |
| WINDOW SHADE DAMAGED<br>ART.25SEP/TTS<br>1 CPN REVR004 QTY 1<br>VERIFY CORRECT PARTS PER THE IPC                                                                                                 | EMPL 159280                             |  |
| NFO.1 /26SEP/DFW<br>**********<br>MEL 099437 CLEARED ON 25SEP AT DFW                                                                                                                             | EMPL 581839                             |  |
| TBT.25SEP/TUL NAME M. D. ANDERSON<br>REPLACE WINDOW SHADE AS PER FINDINGS.                                                                                                                       | EMPL 159280                             |  |