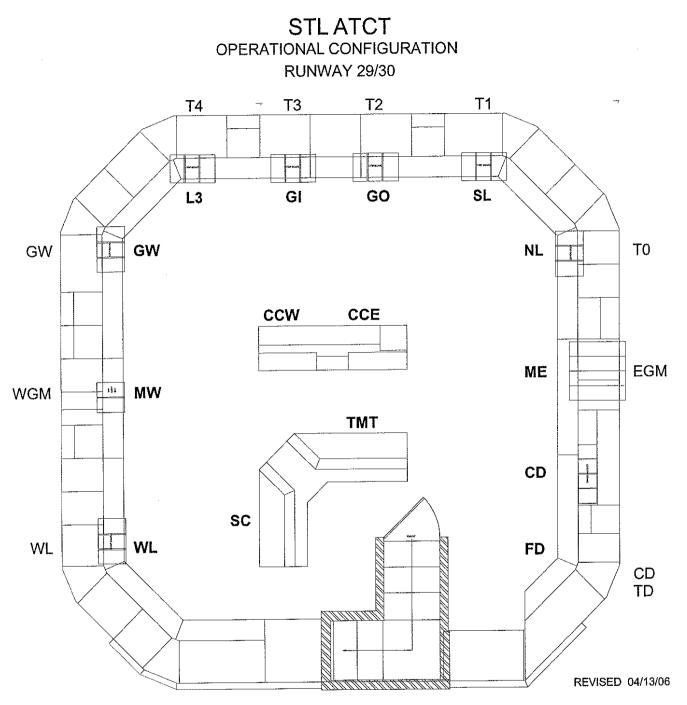

#### **CERTIFIED INDEX**

October 12, 2007

I hereby certify that the following originals are on file in this office.

FAA Form 8020-6-1 FAA Form 7230-4 Personnel Logs Position Logs Facility Layout Chart Flight Progress Strip Digital Audio Tape (DAT) Radar Data Extraction and Plots from the St. Louis Sensor Certified Voice Rerecording Personnel Statements Certified Partial Transcripts

#### CERTIFIED INDEX

October 19, 2007

I hereby certify that the following originals are on file in this office.

FAA Form 7230-4 FAA Form 7230-10 FAA Form 8020-6 FAA Form 8020-6-1 FAA Form 8020-9 FAA Form 8020-3 FAA Form 8020-26 Personnel Logs Original Voice Recordings Certified Re-recordings Facility Layout Chart Airport Diagram Flight Progress Strip Transcriptions of Voice Recordings