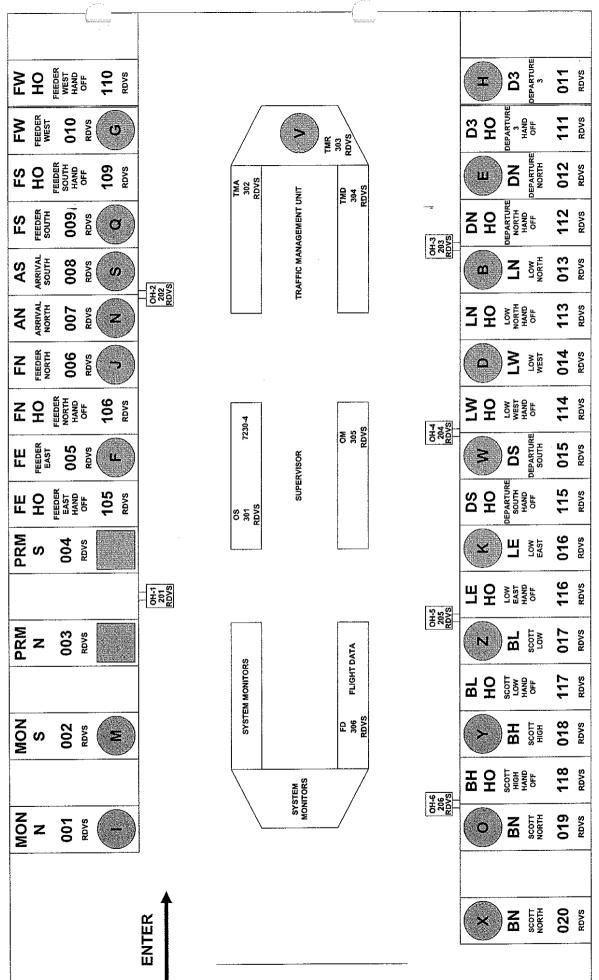

#### **CERTIFIED INDEX**

October 12, 2007

I hereby certify that the following originals are on file in this office.

FAA Form 8020-6-1 FAA Form 7230-4 Personnel Logs Position Logs Facility Layout Chart Flight Progress Strip Digital Audio Tape (DAT) Radar Data Extraction and Plots from the St. Louis Sensor Certified Voice Rerecording Personnel Statements Certified Partial Transcripts

#### CERTIFIED INDEX

October 19, 2007

I hereby certify that the following originals are on file in this office.

FAA Form 7230-4 FAA Form 7230-10 FAA Form 8020-6 FAA Form 8020-6-1 FAA Form 8020-9 FAA Form 8020-3 FAA Form 8020-26 Personnel Logs Original Voice Recordings Certified Re-recordings Facility Layout Chart Airport Diagram Flight Progress Strip Transcriptions of Voice Recordings