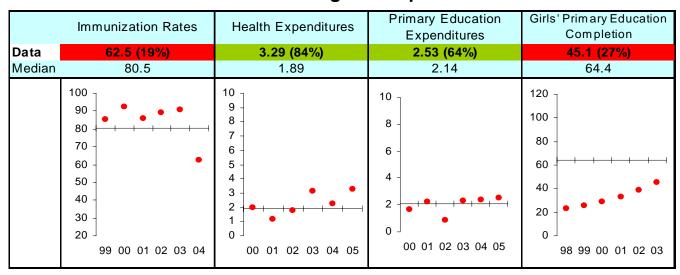

## Mozambique FY06

## **Ruling Justly**



## **Investing in People**



## **Economic Freedom**



Note: The Board of the MCC will consider performance under these indicators plus qualitative and other materials in choosing countries eligible to submit compact proposals to MCC. The first number is the country's score and percentage in () is their ranking relative to other candidate countries (0% the worst, 50% the median, and 100% the best.) Graphs: higher is better, the horizontal-axis has been drawn through the median, the red dot is the data point, and the blue vertical bar is the standard error. Indicators highlighted in green are above the median as currently calculated and those in red are below. Medians may change as