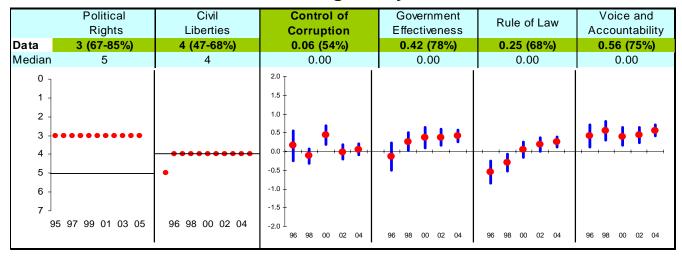

## Mozambique FY06

## **Ruling Justly**



## **Investing in People**



## **Economic Freedom**



Note: The Board of the MCC will consider performance under these indicators plus qualitative and other materials in choosing countries eligible to submit compact proposals to MCC. The first number is the country's score and percentage in () is their ranking relative to other candidate countries (0% the worst, 50% the median, and 100% the best.) Graphs: higher is better, the horizontal-axis has been drawn through the median, the red dot is the data point, and the blue vertical bar is the standard error. Indicators highlighted in green are above the median as currently calculated and those in red are below. Medians may change as