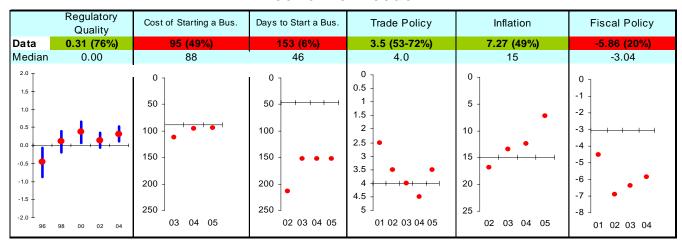

## **Economic Freedom**

Note: The Board of the MCC will consider performance under these indicators plus qualitative and other materials in choosing countries eligible to submit compact proposals to MCC. The first number is the country's score and percentage in () is their ranking relative to other candidate countries (0% the worst, 50% the median, and 100% the best.) Graphs: higher is better, the horizontal-axis has been drawn through the median, the red dot is the data point, and the blue vertical bar is the standard error. Indicators highlighted in green are above the median as currently calculated and those in red are below. Medians may change as