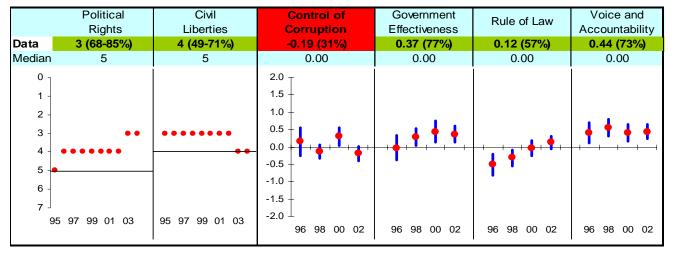

## **Mozambique FY05**

## **Ruling Justly**



## **Investing in People**



## **Economic Freedom**



Note: The Board of the MCC will consider performance under these indicators plus qualitative and other materials in choosing countries eligible to submit compact proposals to MCC. The first number is the country's score and percentage in () is their ranking relative to other candidate countries (0% the worst, 50% the median, and 100% the best.) Graphs: higher is better, the horizontal-axis has been drawn through the median, the red dot is the data point, and the blue vertical bar is the standard error. Indicators highlighted in green are above the median as currently calculated and those in red are below. Medians may change as new data becomes available.