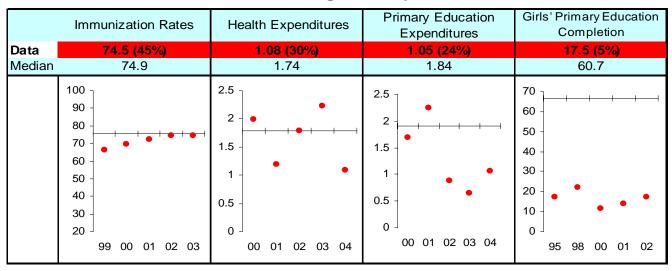

## **Mozambique FY05**

## **Ruling Justly**



## **Investing in People**



## **Economic Freedom**



Note: The Board of the MCC will consider performance under these indicators plus qualitative and other materials in choosing countries eligible to submit compact proposals to MCC. The first number is the country's score and percentage in () is their ranking relative to other candidate countries (0% the worst, 50% the median, and 100% the best.) Graphs: higher is better, the horizontal-axis has been drawn through the median, the red dot is the data point, and the blue vertical bar is the standard error. Indicators highlighted in green are above the median as currently calculated and those in red are below. Medians may change as new data becomes available.