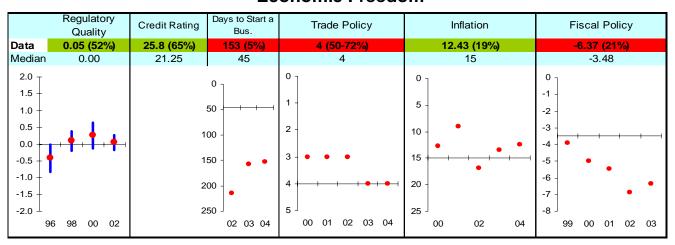

## **Economic Freedom**

Note: The Board of the MCC will consider performance under these indicators plus qualitative and other materials in choosing countries eligible to submit compact proposals to MCC. The first number is the country's score and percentage in () is their ranking relative to other candidate countries (0% the worst, 50% the median, and 100% the best.) Graphs: higher is better, the horizontal-axis has been drawn through the median, the red dot is the data point, and the blue vertical bar is the standard error. Indicators highlighted in green are above the median as currently calculated and those in red are below. Medians may change as new data becomes available.