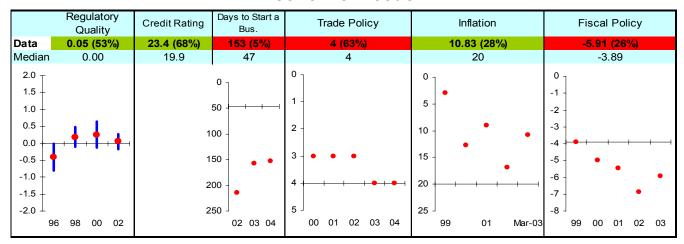

## **Economic Freedom**

Note: The Board of the MCC will consider performance under these indicators plus qualitative and other materials in choosing countries eligible to submit compact proposals to MCC. The first number is the country's score and percentage in () is their ranking relative to other candidate countries (0% the worst, 50% the median, and 100% the best.) Graphs: higher is better, the horizontal-axis has been drawn through the median, the red dot is the data point, and the blue vertical bar is the standard error. Indicators highlighted in green are above the median as currently calculated and those in red are below. Medians may change as new data becomes available.