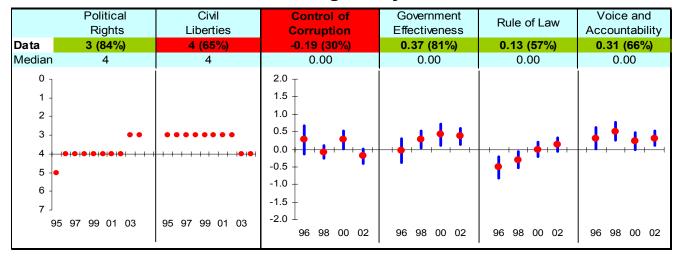

## Mozambique

## **Ruling Justly**



## **Investing in People**



## **Economic Freedom**



Note: The Board of the MCC will consider performance under these indicators plus qualitative and other materials in choosing countries eligible to submit compact proposals to MCC. The first number is the country's score and percentage in () is their ranking relative to other candidate countries (0% the worst, 50% the median, and 100% the best.) Graphs: higher is better, the horizontal-axis has been drawn through the median, the red dot is the data point, and the blue vertical bar is the standard error. Indicators highlighted in green are above the median as currently calculated and those in red are below. Medians may change as new data becomes available.