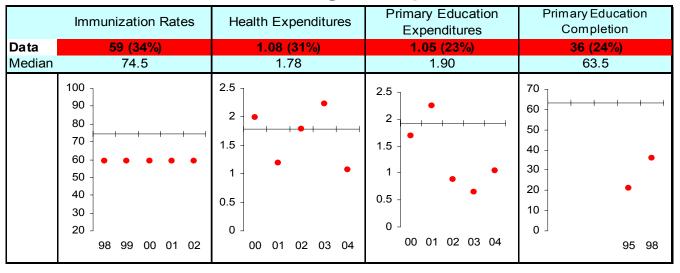

## Mozambique

## **Ruling Justly**



## **Investing in People**



## **Economic Freedom**



Note: The Board of the MCC will consider performance under these indicators plus qualitative and other materials in choosing countries eligible to submit compact proposals to MCC. The first number is the country's score and percentage in () is their ranking relative to other candidate countries (0% the worst, 50% the median, and 100% the best.) Graphs: higher is better, the horizontal-axis has been drawn through the median, the red dot is the data point, and the blue vertical bar is the standard error. Indicators highlighted in green are above the median as currently calculated and those in red are below. Medians may change as new data becomes available.