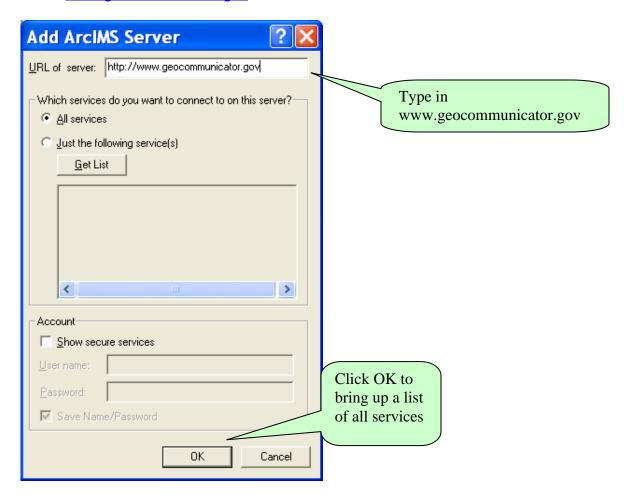

#### 2-Add data

3-Add www.geocommunicator.gov as the URL

4-Find web.geocommunicator.gov from the list of services, select Add.

5-Below is a list of the available Map Services. For definitions of the map services see "Data Themes and Layers – Public" below.