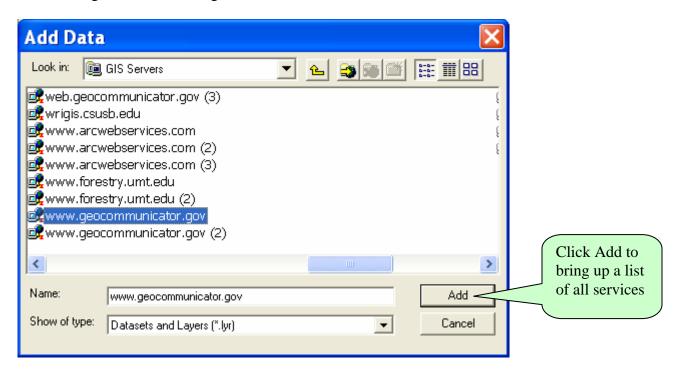

#### 2-Add data

3-Add www.geocommunicator.gov as the URL

4-Find web.geocommunicator.gov from the list of services, select Add.

5-Below is a list of the available Map Services. For definitions of the map services see "Data Themes and Layers – Public" below.