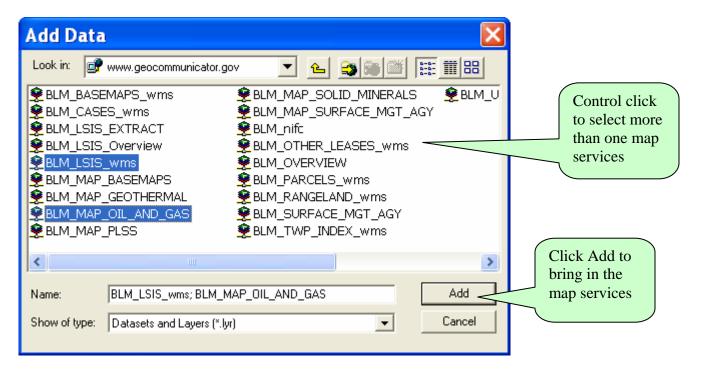

#### 2-Add data

3-Add www.geocommunicator.gov as the URL

4-Find web.geocommunicator.gov from the list of services, select Add.

5-Below is a list of the available Map Services. For definitions of the map services see "Data Themes and Layers – Public" below.