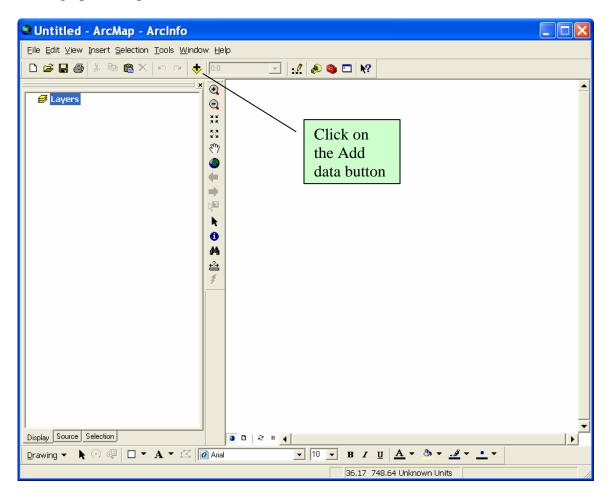

## 1-Bring up ArcMap

#### 2-Add data

3-Add www.geocommunicator.gov as the URL

4-Find web.geocommunicator.gov from the list of services, select Add.

5-Below is a list of the available Map Services. For definitions of the map services see "Data Themes and Layers – Public" below.