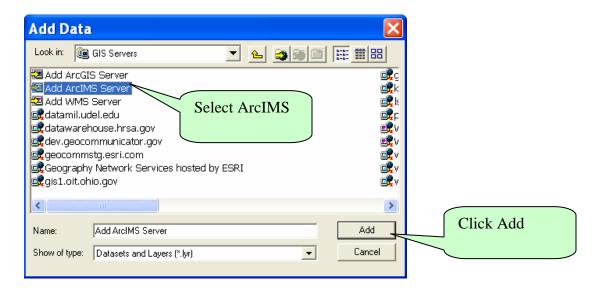

#### 2-Add data

3-Add www.geocommunicator.gov as the URL

4-Find web.geocommunicator.gov from the list of services, select Add.

5-Below is a list of the available Map Services. For definitions of the map services see "Data Themes and Layers – Public" below.