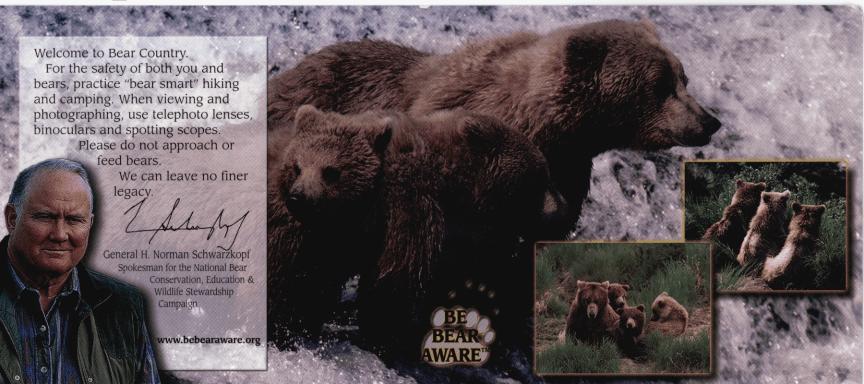

General H. Norman Schwarzkopf

Spokesman for the National Be Bear Aware & Wildlife Stewardship Campaign.

© 2001 Center For Wildlife Information