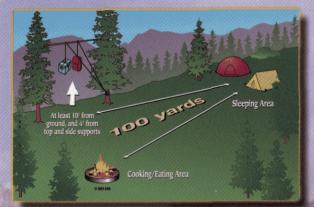

General H. Norman Schwarzkopf

Spokesman for the National Be Bear Aware & Wildlife Stewardship Campaign.







© 2001 Center For Wildlife Information

## Center For Wildlife Information

a 501 (c)(3) Non-profit organization

P.O. Box 8289, Missoula, Montana 59807

www.bebearaware.org

## Hiking Precautions

- ▼ Read all trailhead signs.
- ▼ Hike in groups.
- ▼ Make your presence known (call out).
- ▼ Don't hike in the dark.
- Make extra noise when near moving water and on windy days.
- ▼ Carry EPA registered bear pepper spray.

# Watch For Bear Signs

- Rocks or logs turned over.
- ▼ Logs or stumps torn apart.
- Claw marks on trees.
- ▼ Berries = Bears.
- Dead animals or fish.
- Bear Scat.
- ▼ Digging areas.

# Viewing & Photographing

- ▼ Photograph from observation areas.
- Use a telephoto lens, binoculars or spotting scope.
- ▼ Never approach or follow wild animals.
- ▼ Don't block an animal's