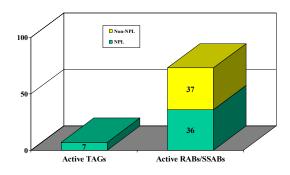

#### Technical Assistance Grants (TAGs) and Restoration Advisory Boards (RABs)/ Site-Specific Advisory Boards (SSABs)