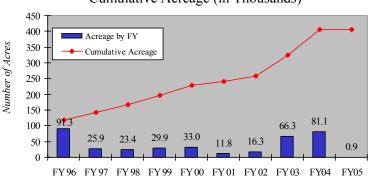

<sup>\*</sup>Letterkenny Army Depot, PA is 1 BRAC Facility but is comprised of 2 NPL sites.

BRAC Parcels where
Findings of Suitability to Transfer/Lease
have been
Reviewed by EPA
Cumulative Acreage (in Thousands)\*

<sup>\*</sup>Does not include property transferred between Federal Agencies.