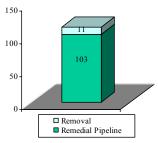

|
| Total         | 178                                              | 38                                                | 1,426                                       | 1,604                                                         |

<sup>\*</sup>Letterkenny Army Depot, PA is 1 BRAC Facility but is comprised of 2 NPL sites.

BRAC Parcels where
Findings of Suitability to Transfer/Lease
have been
Reviewed by EPA
Cumulative Acreage (in Thousands)\*



<sup>\*</sup>Does not include property transferred between Federal Agencies.

#### Technical Assistance Grants (TAGs) and Restoration Advisory Boards (RABs)/ Site-Specific Advisory Boards (SSABs)



# Institutional Controls at BRAC Facilities With EPA Involvement

## Remedial Pipelines and Removal Actions