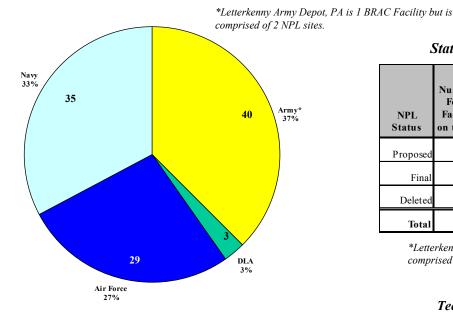

## BRAC Federal Facilities with EPA Involvement by Agency

Status of NPL Federal Facilities

| NPL<br>Status | Number of<br>Federal<br>Facilities<br>on the NPL | Number of<br>BRAC<br>Facilities<br>on the<br>NPL* | Number of<br>Private<br>Sites on the<br>NPL | Total NPL<br>Universe<br>(Federal<br>Facility and<br>Private) |
|---------------|--------------------------------------------------|---------------------------------------------------|---------------------------------------------|---------------------------------------------------------------|
| Proposed      | 6                                                | 3                                                 | 58                                          | 64                                                            |
| Final         | 159                                              | 35                                                | 1,085                                       | 1,244                                                         |
| Deleted       | 13                                               | 0                                                 | 283                                         | 296                                                           |
| Total         | 178                                              | 38                                                | 1,426                                       | 1,604                                                         |

<sup>\*</sup>Letterkenny Army Depot, PA is 1 BRAC Facility but is comprised of 2 NPL sites.

BRAC Parcels where
Findings of Suitability to Transfer/Lease
have been
Reviewed by EPA
Cumulative Acreage (in Thousands)\*