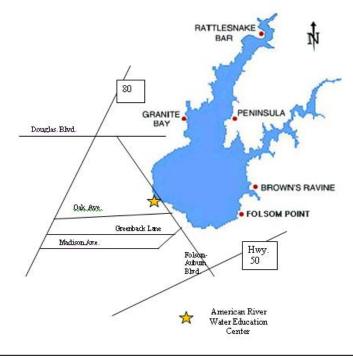

## **DIRECTIONS:**

**From Highway 50:** Take the Folsom Blvd. exit, go left onto Folsom Blvd. Pass through light at Greenback Lane, this becomes Folsom-Auburn Rd., pass through light at the new Folsom Bridge Rd., pass through the (one way light) at Folsom Dam Rd., turn right at the next light at blue Reclamation sign and take immediate left into the American River Water Education Center parking lot.

**From Highway 80:** From Sacramento take the Madison Ave. exit and turn right. Continue to light at Greenback Lane in Folsom and turn left. At 2<sup>nd</sup> light turn left onto Folsom-Auburn Rd., pass through light @ the new Folsom Bridge Rd, pass through the (one way light) at Folsom Dam Rd. Turn right at the next light at blue Reclamation sign and take immediate left into the American River Water Education Center parking lot.

**From Highway 80: West from Reno** take the Sierra College exit and go left to Douglas Blvd., turn left and continue on to Auburn-Folsom Rd. and turn right, after several lights this turns into Folsom-Auburn Rd., turn left onto "un-named" rd. (look for blue Reclamation sign) and take immediate left into the American River Water Education Center parking lot.