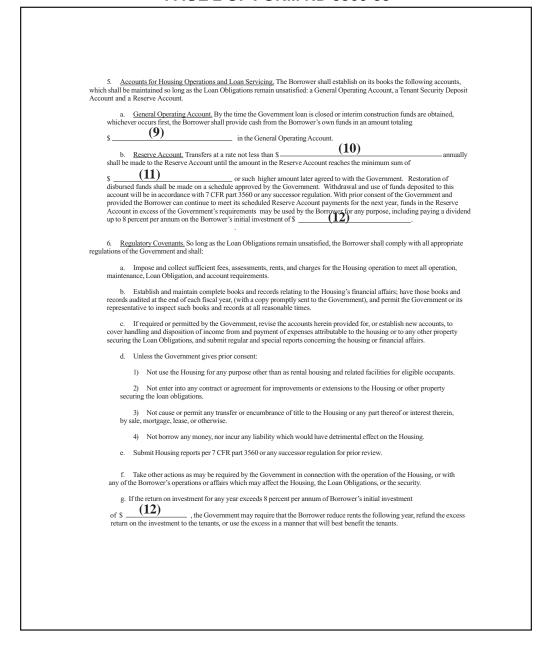

### INSTRUCTIONS FOR PREPARATION

- (1) Check the proper type loan.
- (2) Insert the date the agreement is signed which must be prior to the loan approval date.
- (3) Type the name of the Borrower as it will appear on the promissory note.
- (4) Type the Borrower's address as it will appear on the promissory note.
- (5) Insert the amount of loan in figures as will be shown on the promissory note.
- (6) Insert if the loan is to serve elderly, congregate housing, or households of low and moderate incomes as appropriate.
- (7) The number of years will be 30 or the economic life of the project, whichever is less. This must be the same as the term of the loaan on the promissory note.
- (8) Insert the amount of the Borrower's equity contribution which should be no less than the three or five percent of the development cost or three or five percent of the security value whichever is less as established by program requirements.
- (9) Insert an amount equal to no less than two percent of the total development cost of the project.
- (10) Insert, in most cases, one tenth of the aggregate sum specified in (11).
- (11) The amount to be inserted will be no less than 10 percent of the total development cost.
- (12) Insert an amount as deteremined in accordance with 7 CFR part 3560.
- (13) Insert date signed.
- (14) Borrower's signature.