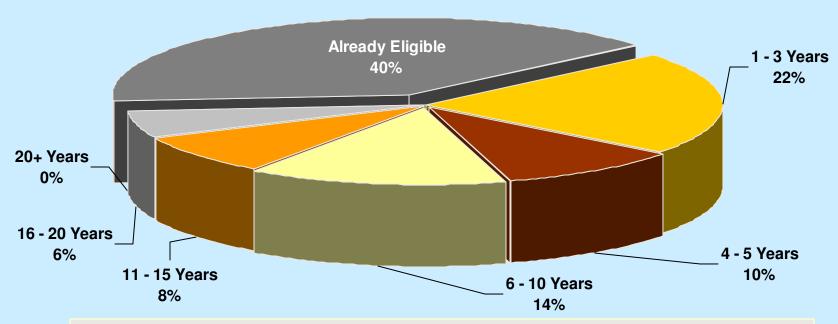

### PMCDP Certified FPD Workforce\* Early Retirement Eligibility

#### Civil Service Retirement System (CSRS) Early Retirement

Age Years of Service
50 20
Any Age 25

Special Requirements for Early Retirement: Your agency must be undergoing a major reorganization, reduction-in-force, or transfer of function determined by the Office of Personnel Management. Your annuity is reduced if you are under age 55.