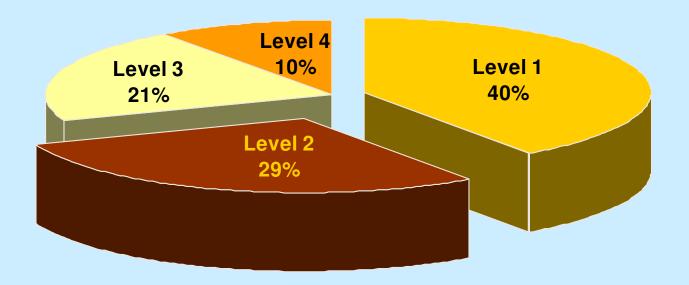

### Department of Energy

Project Management Career Development Program
(PMCDP)

Certified Federal Project Director Workforce Demographics

February 2009

#### PMCDP Certified FPD Workforce\*

#### **Profile**



# PMCDP Certified FPD Workforce\* Age (Years)



### PMCDP Certified FPD Workforce\*

#### Certification Level



### PMCDP Certified FPD Workforce\* Grade Structure



## PMCDP Certified FPD Workforce\* Retirement Eligibility



| Civil Service Retirement System (CSRS) Immediate Retirement: |    |
|--------------------------------------------------------------|----|
|                                                              |    |
| 62                                                           | 5  |
| 60                                                           | 20 |
| 55                                                           | 30 |

### PMCDP Certified FPD Workforce\* Early Retirement Eligibility



#### Civil Service Retirement System (CSRS) Early Retirement

Age Years of Service
50 20
Any Age 25

Special Requirements for Early Retirement: Your agency must be undergoing a major reorganiza