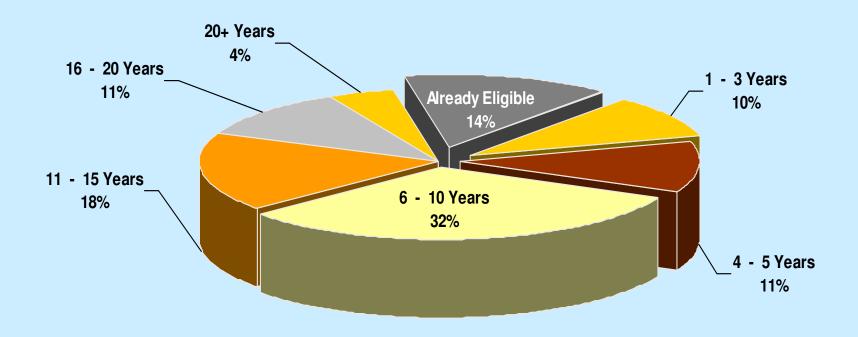

## PMCDP Certified FPD Workforce\* Retirement Eligibility

| Civil Service Retirement System (CSRS) Immediate Retirement: |    |
|--------------------------------------------------------------|----|
|                                                              |    |
| 62                                                           | 5  |
| 60                                                           | 20 |
| 55                                                           | 30 |