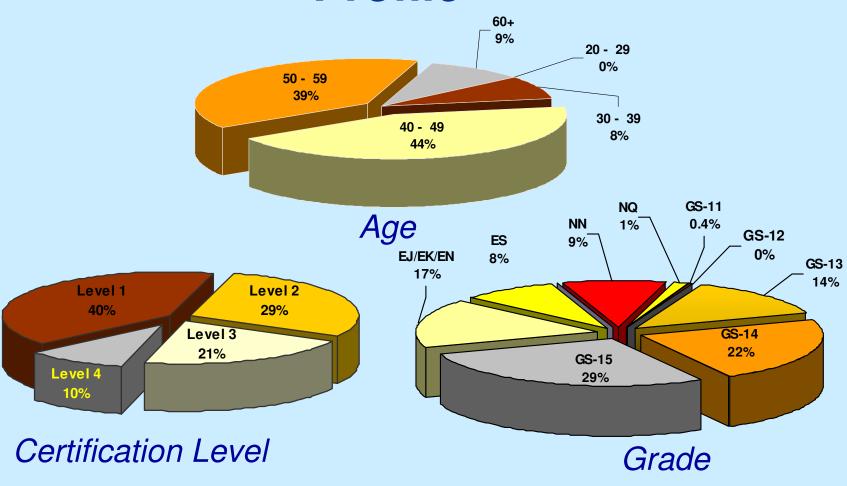

### Department of Energy

Project Management Career Development Program
(PMCDP)

Certified Federal Project Director Workforce Demographics

February 2009

#### PMCDP Certified FPD Workforce\*

#### **Profile**



# PMCDP Certified FPD Workforce\* Age (Years)



### PMCDP Certified FPD Workforce\*

#### Certification Level



### PMCDP Certified FPD Workforce\* Grade Structure



## PMCDP Certified FPD Workforce\* Retirement Eligibility



| Civil Service Retirement System (CSRS) Immediate Retirement: |    |
|--------------------------------------------------------------|----|
|                                                              |    |
| 62                                                           | 5  |
| 60                                                           | 20 |
| 55                                                           | 30 |

### PMCDP Certified FPD Workforce\* Early Retirement Eligibility



#### Civil Service Retirement System (CSRS) Early Retirement

Age Years of Serv