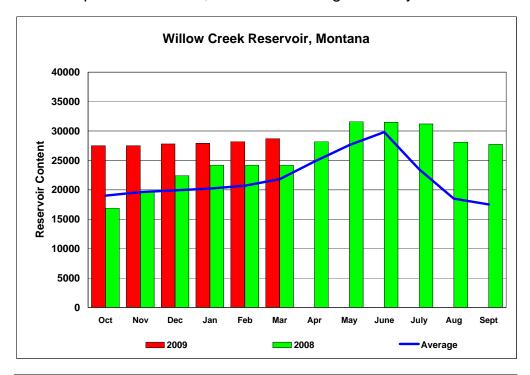

Data for March, 2009 Comparison of 2009, 2008 and Average Monthly Content

Reservoir Content for Water Year 2009
Current End-of-Month Content, and 2009 as Percent of
Average and 2009 as Percent of 2008

|       |       |         | 2009    |       | 2009    |
|-------|-------|---------|---------|-------|---------|
| Month | 2009  | Average | to Ave  | 2008  | to 2008 |
|       |       |         |         |       |         |
| Oct   | 27500 | 19000   | 144.74% | 16900 | 162.72% |
| Nov   | 27500 | 19600   | 140.31% | 19700 | 139.59% |
| Dec   | 27800 | 19900   | 139.70% | 22400 | 124.11% |
| Jan   | 27900 | 20200   | 138.12% | 24200 | 115.29% |
| Feb   | 28200 | 20700   | 136.23% | 24200 | 116.53% |
| Mar   | 28700 | 21800   | 131.65% | 24200 | 118.60% |
| Apr   | 0     | 24800   | 0.00%   | 28200 | 0.00%   |
| May   | 0     | 27600   | 0.00%   | 31600 | 0.00%   |
| June  | 0     | 29800   | 0.00%   | 31500 | 0.00%   |
| July  | 0     | 23500   | 0.00%   | 31200 | 0.00%   |
| Aug   | 0     | 18500   | 0.00%   | 28100 | 0.00%   |
| Sept  | 0     | 17500   | 0.00%   | 27700 | 0.00%   |
|       |       |         |         |       |         |