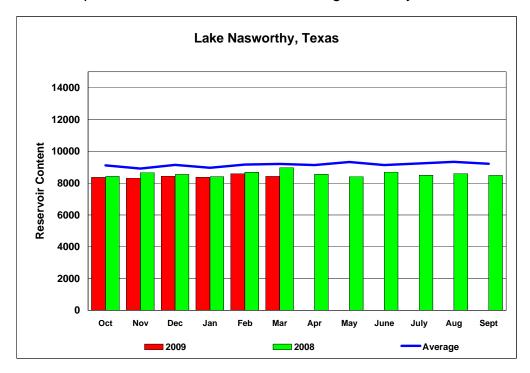

Data for March, 2009 Comparison of 2009, 2008 and Average Monthly Content

Reservoir Content for Water Year 2009
Current End-of-Month Content, and 2009 as Percent of
Average and 2009 as Percent of 2008

| Month | 2009 | Average | 2009<br>to Ave | 2008 | 2009<br>to 2008 |
|-------|------|---------|----------------|------|-----------------|
|       |      |         |                |      |                 |
| Oct   | 8360 | 9119    | 91.68%         | 8420 | 99.29%          |
| Nov   | 8324 | 8914    | 93.38%         | 8666 | 96.05%          |
| Dec   | 8444 | 9144    | 92.34%         | 8543 | 98.84%          |
| Jan   | 8372 | 8962    | 93.42%         | 8396 | 99.71%          |
| Feb   | 8592 | 9164    | 93.76%         | 8685 | 98.93%          |
| Mar   | 8420 | 9201    | 91.51%         | 8975 | 93.82%          |
| Apr   | 0    | 9138    | 0.00%          | 8555 | 0.00%           |
| May   | 0    | 9325    | 0.00%          | 8408 | 0.00%           |
| June  | 0    | 9137    | 0.00%          | 8691 | 0.00%           |
| July  | 0    | 9239    | 0.00%          | 8493 | 0.00%           |
| Aug   | 0    | 9335    | 0.00%          | 8592 | 0.00%           |
| Sept  | 0    | 9219    | 0.00%          | 8481 | 0.00%           |
|       |      |         |                |      |                 |