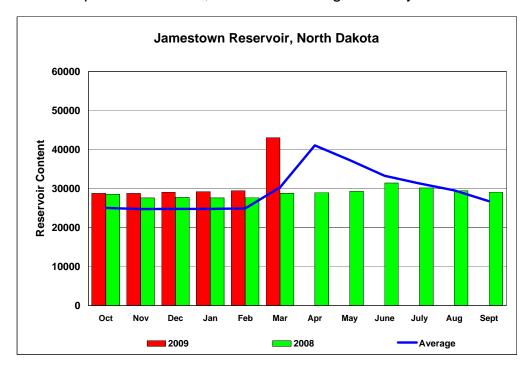

Data for March, 2009 Comparison of 2009, 2008 and Average Monthly Content

Reservoir Content for Water Year 2009
Current End-of-Month Content, and 2009 as Percent of
Average and 2009 as Percent of 2008

|       |       |         | 2009    |       | 2009    |
|-------|-------|---------|---------|-------|---------|
| Month | 2009  | Average | to Ave  | 2008  | to 2008 |
|       |       |         |         |       |         |
| Oct   | 28746 | 25023   | 114.88% | 28562 | 100.64% |
| Nov   | 28767 | 24742   | 116.27% | 27581 | 104.30% |
| Dec   | 29073 | 24764   | 117.40% | 27724 | 104.87% |
| Jan   | 29155 | 24767   | 117.72% | 27601 | 105.63% |
| Feb   | 29451 | 24914   | 118.21% | 27683 | 106.39% |
| Mar   | 43010 | 30299   | 141.95% | 28787 | 149.41% |
| Apr   | 0     | 41048   | 0.00%   | 28971 | 0.00%   |
| May   | 0     | 37292   | 0.00%   | 29319 | 0.00%   |
| June  | 0     | 33273   | 0.00%   | 31400 | 0.00%   |
| July  | 0     | 31290   | 0.00%   | 30129 | 0.00%   |
| Aug   | 0     | 29517   | 0.00%   | 29429 | 0.00%   |
| Sept  | 0     | 26745   | 0.00%   | 29073 | 0.00%   |
|       |       |         |         |       |         |