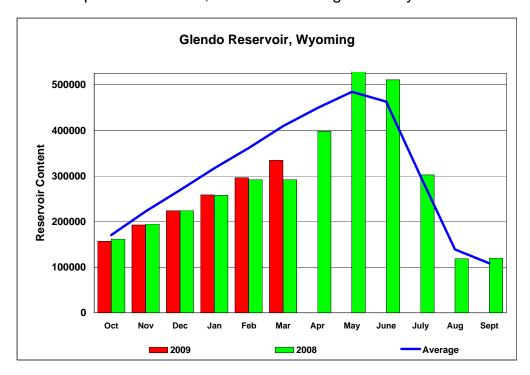

Data for March, 2009 Comparison of 2009, 2008 and Average Monthly Content

Reservoir Content for Water Year 2009
Current End-of-Month Content, and 2009 as Percent of
Average and 2009 as Percent of 2008

|        |                                                                    | 2009<br>to Ave                                                                                                                                                 | 2008                                                                                                                                                                                                                                                                                                                                                                                                                                                                                              | 2009<br>to 2008                                                                                                                                                                                                                                                                                                                                                                                                                                                                                                                                                                                                                                                                                                              |
|--------|--------------------------------------------------------------------|----------------------------------------------------------------------------------------------------------------------------------------------------------------|---------------------------------------------------------------------------------------------------------------------------------------------------------------------------------------------------------------------------------------------------------------------------------------------------------------------------------------------------------------------------------------------------------------------------------------------------------------------------------------------------|------------------------------------------------------------------------------------------------------------------------------------------------------------------------------------------------------------------------------------------------------------------------------------------------------------------------------------------------------------------------------------------------------------------------------------------------------------------------------------------------------------------------------------------------------------------------------------------------------------------------------------------------------------------------------------------------------------------------------|
| 2009   | Average                                                            |                                                                                                                                                                |                                                                                                                                                                                                                                                                                                                                                                                                                                                                                                   |                                                                                                                                                                                                                                                                                                                                                                                                                                                                                                                                                                                                                                                                                                                              |
|        |                                                                    |                                                                                                                                                                |                                                                                                                                                                                                                                                                                                                                                                                                                                                                                                   |                                                                                                                                                                                                                                                                                                                                                                                                                                                                                                                                                                                                                                                                                                                              |
| 156900 | 170600                                                             | 91.97%                                                                                                                                                         | 161700                                                                                                                                                                                                                                                                                                                                                                                                                                                                                            | 97.03%                                                                                                                                                                                                                                                                                                                                                                                                                                                                                                                                                                                                                                                                                                                       |
| 192500 | 222500                                                             | 86.52%                                                                                                                                                         | 194600                                                                                                                                                                                                                                                                                                                                                                                                                                                                                            | 98.92%                                                                                                                                                                                                                                                                                                                                                                                                                                                                                                                                                                                                                                                                                                                       |
| 224000 | 269100                                                             | 83.24%                                                                                                                                                         | 224300                                                                                                                                                                                                                                                                                                                                                                                                                                                                                            | 99.87%                                                                                                                                                                                                                                                                                                                                                                                                                                                                                                                                                                                                                                                                                                                       |
| 258500 | 317400                                                             | 81.44%                                                                                                                                                         | 257600                                                                                                                                                                                                                                                                                                                                                                                                                                                                                            | 100.35%                                                                                                                                                                                                                                                                                                                                                                                                                                                                                                                                                                                                                                                                                                                      |
| 296300 | 361300                                                             | 82.01%                                                                                                                                                         | 292000                                                                                                                                                                                                                                                                                                                                                                                                                                                                                            | 101.47%                                                                                                                                                                                                                                                                                                                                                                                                                                                                                                                                                                                                                                                                                                                      |
| 334600 | 409400                                                             | 81.73%                                                                                                                                                         | 292000                                                                                                                                                                                                                                                                                                                                                                                                                                                                                            | 114.59%                                                                                                                                                                                                                                                                                                                                                                                                                                                                                                                                                                                                                                                                                                                      |
| 0      | 449300                                                             | 0.00%                                                                                                                                                          | 397900                                                                                                                                                                                                                                                                                                                                                                                                                                                                                            | 0.00%                                                                                                                                                                                                                                                                                                                                                                                                                                                                                                                                                                                                                                                                                                                        |
| 0      | 484600                                                             | 0.00%                                                                                                                                                          | 539800                                                                                                                                                                                                                                                                                                                                                                                                                                                                                            | 0.00%                                                                                                                                                                                                                                                                                                                                                                                                                                                                                                                                                                                                                                                                                                                        |
| 0      | 463300                                                             | 0.00%                                                                                                                                                          | 510800                                                                                                                                                                                                                                                                                                                                                                                                                                                                                            | 0.00%                                                                                                                                                                                                                                                                                                                                                                                                                                                                                                                                                                                                                                                                                                                        |
| 0      | 299200                                                             | 0.00%                                                                                                                                                          | 302500                                                                                                                                                                                                                                                                                                                                                                                                                                                                                            | 0.00%                                                                                                                                                                                                                                                                                                                                                                                                                                                                                                                                                                                                                                                                                                                        |
| 0      | 138800                                                             | 0.00%                                                                                                                                                          | 118500                                                                                                                                                                                                                                                                                                                                                                                                                                                                                            | 0.00%                                                                                                                                                                                                                                                                                                                                                                                                                                                                                                                                                                                                                                                                                                                        |
| 0      | 108600                                                             | 0.00%                                                                                                                                                          | 119900                                                                                                                                                                                                                                                                                                                                                                                                                                                                                            | 0.00%                                                                                                                                                                                                                                                                                                                                                                                                                                                                                                                                                                                                                                                                                                                        |
|        | 156900<br>192500<br>224000<br>258500<br>296300<br>334600<br>0<br>0 | 156900 170600<br>192500 222500<br>224000 269100<br>258500 317400<br>296300 361300<br>334600 409400<br>0 449300<br>0 484600<br>0 463300<br>0 299200<br>0 138800 | 2009         Average         to Ave           156900         170600         91.97%           192500         222500         86.52%           224000         269100         83.24%           258500         317400         81.44%           296300         361300         82.01%           334600         409400         81.73%           0         449300         0.00%           0         484600         0.00%           0         299200         0.00%           0         138800         0.00% | 2009         Average         to Ave         2008           156900         170600         91.97%         161700           192500         222500         86.52%         194600           224000         269100         83.24%         224300           258500         317400         81.44%         257600           296300         361300         82.01%         292000           334600         409400         81.73%         292000           0         449300         0.00%         397900           0         484600         0.00%         539800           0         463300         0.00%         510800           0         299200         0.00%         302500           0         138800         0.00%         118500 |