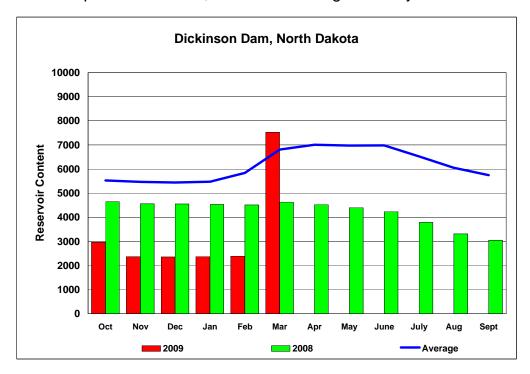

Data for March, 2009 Comparison of 2009, 2008 and Average Monthly Content

Reservoir Content for Water Year 2009
Current End-of-Month Content, and 2009 as Percent of
Average and 2009 as Percent of 2008

|       |      |         | 2009    |      | 2009    |
|-------|------|---------|---------|------|---------|
| Month | 2009 | Average | to Ave  | 2008 | to 2008 |
|       |      |         |         |      |         |
| Oct   | 2963 | 5530    | 53.58%  | 4648 | 63.75%  |
| Nov   | 2364 | 5471    | 43.21%  | 4562 | 51.82%  |
| Dec   | 2354 | 5444    | 43.24%  | 4554 | 51.69%  |
| Jan   | 2369 | 5472    | 43.29%  | 4531 | 52.28%  |
| Feb   | 2388 | 5837    | 40.91%  | 4515 | 52.89%  |
| Mar   | 7526 | 6810    | 110.51% | 4632 | 162.48% |
| Apr   | 0    | 7004    | 0.00%   | 4523 | 0.00%   |
| May   | 0    | 6974    | 0.00%   | 4400 | 0.00%   |
| June  | 0    | 6980    | 0.00%   | 4236 | 0.00%   |
| July  | 0    | 6520    | 0.00%   | 3790 | 0.00%   |
| Aug   | 0    | 6051    | 0.00%   | 3308 | 0.00%   |
| Sept  | 0    | 5749    | 0.00%   | 3043 | 0.00%   |