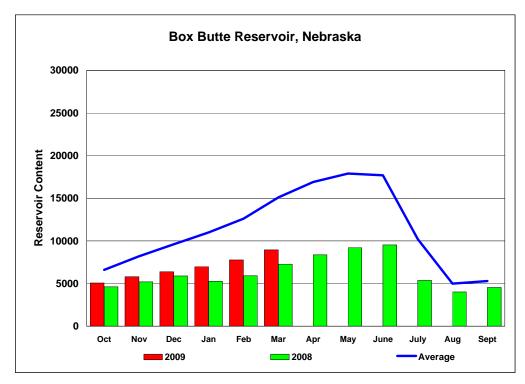

Data for March, 2009 Comparison of 2009, 2008 and Average Monthly Content

## Reservoir Content for Water Year 2009 Current End-of-Month Content, and 2009 as Percent of Average and 2009 as Percent of 2008

|       |      |         | 2009   |      | 2009    |
|-------|------|---------|--------|------|---------|
| Month | 2009 | Average | to Ave | 2008 | to 2008 |
|       |      |         |        |      |         |
| Oct   | 5062 | 6600    | 76.70% | 4608 | 109.85% |
| Nov   | 5797 | 8200    | 70.70% | 5192 | 111.65% |
| Dec   | 6375 | 9600    | 66.41% | 5895 | 108.14% |
| Jan   | 6993 | 11000   | 63.57% | 5275 | 132.57% |
| Feb   | 7765 | 12600   | 61.63% | 5914 | 131.30% |
| Mar   | 8943 | 15100   | 59.23% | 7271 | 123.00% |
| Apr   | 0    | 16900   | 0.00%  | 8361 | 0.00%   |
| May   | 0    | 17900   | 0.00%  | 9221 | 0.00%   |
| June  | 0    | 17700   | 0.00%  | 9529 | 0.00%   |
| July  | 0    | 10200   | 0.00%  | 5375 | 0.00%   |
| Aug   | 0    | 5000    | 0.00%  | 4013 | 0.00%   |
| Sept  | 0    | 5300    | 0.00%  | 4536 | 0.00%   |