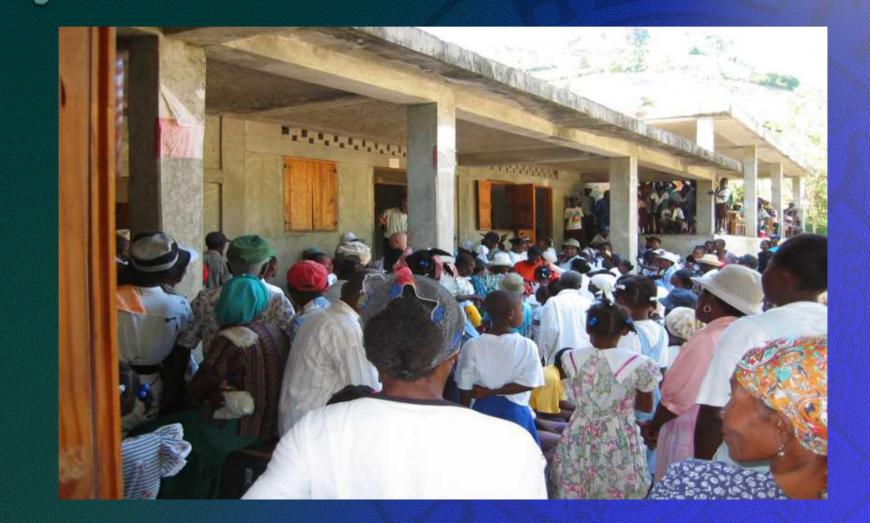

prevalence of HIV of any country outside Africa

## St. Francis of Assisi

#### Haiti Committee - Group of concerned parishioners

- Oversee relations with sister parish, St. Paul's in Leon, Haiti
- Quarterly donations taken to support this work
- Supports three medical missions
  - Teams of physicians, nurses, and other volunteers
  - Travel to Haiti to provide medical care for thousands who otherwise would receive no treatment
  - http://www.sfadw.org/haiti.php

#### Our Mission

16:01



## **Our Mission**

- Mission sponsored for last 10 years
- Medication logistics
- Prophylaxis for healthcare workers
- Voluntary mission
  - Airfare
  - Leave

## Transportation









## Pharmacy – Jeremie





Vano



## School











COLU



### Accommodations

and



## Waiting Area

Xacord



# Hospital

Yacard



## Pharmacy Team 2006













## Patient Counseling

Van



# Countryside



#### Outreach

Yacar



## **Treatment Statistics**

Approximately 1300 patients are seen in one week

- Approximately 4000 5000 prescriptions are dispensed
- Common conditions
  - Anemia, malnutrition
  - Parasitic and fungal infections

#### Lessons Learned

- Flexible and adaptable
- Resourceful
- Function in austere environment
- Control emotions
- Do a lot with very little
- Reverse triage

## **PHS** Volunteers

- CAPT Bob Ball
- CAPT Leslie Ball
- CAPT (ret.) Frank Nice
- CAPT Rick Niska
- CAPT Tan Nguyen
- CAPT Julienne
  Vaillancourt

- CDR Jeff Fritsch
- LCDR Betty Hastings
- LCDR Uduak Inokon
- LT Wanda Pamphile
- LT Debra Yeskey

## **QUESTIONS?**



CIG