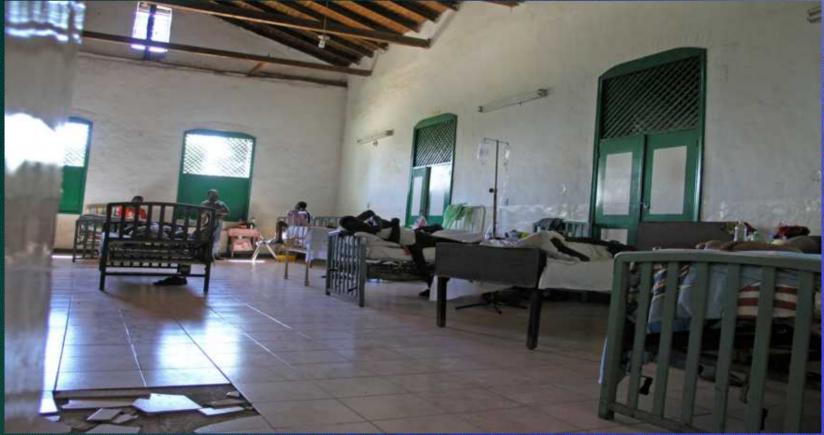

ny country outside Africa

## St. Francis of Assisi

#### Haiti Committee - Group of concerned parishioners

- Oversee relations with sister parish, St. Paul's in Leon, Haiti
- Quarterly donations taken to support this work
- Supports three medical missions
  - Teams of physicians, nurses, and other volunteers
  - Travel to Haiti to provide medical care for thousands who otherwise would receive no treatment
  - http://www.sfadw.org/haiti.php

#### Our Mission

16:01



## **Our Mission**

- Mission sponsored for last 10 years
- Medication logistics
- Prophylaxis for healthcare workers
- Voluntary mission
  - Airfare
  - Leave

## Transportation









## Pharmacy – Jeremie





Vano



## School











COLU



### Accommodations

and



## Waiting Area

Xacord



# Hospital

Yacard



## Pharmacy Team 2006













## Patient Counseling

Van



# Countryside



#### Outreach

Yacar



## **Treatment Statistics**

Approximately 1300 patients are seen in one week

- Approximately 4000 5000 prescriptions are dispensed
- Common conditions
  - Anemia, malnutrition
  - Parasitic and fungal infections

#### Lessons Learned

- Flexible and adaptable
- Resourceful
- Function in austere environment
- Control emotions
- Do a lot with very little
- Reverse triage

## **PHS** Volunteers

- CAPT Bob Ball
- CAPT Leslie Ball
- CAPT (ret.) Frank Nice
- CAPT Rick Niska
- CAPT Tan Nguyen
- CAPT Julienne
  Vaillancourt

- CDR Jeff Fritsch
- LCDR Betty Hastings
- LCDR Uduak Inokon
- LT Wanda Pamphile
- LT Debra Yeskey

## **QUESTIONS?**



CIG