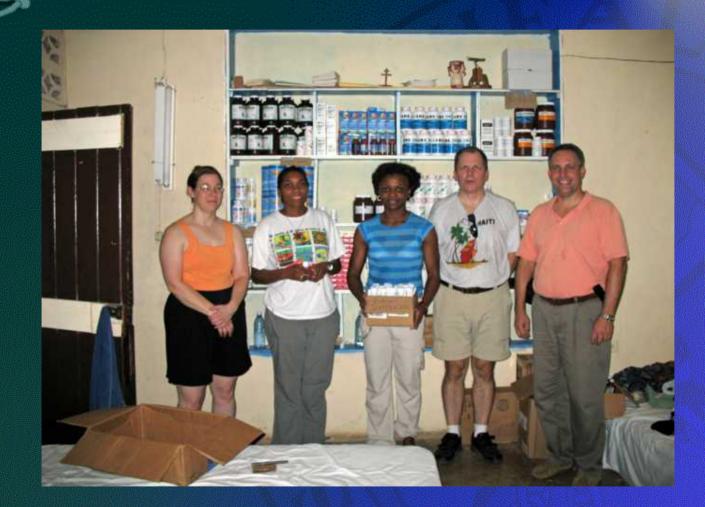

## St. Francis of Assisi

#### Haiti Committee - Group of concerned parishioners

- Oversee relations with sister parish, St. Paul's in Leon, Haiti
- Quarterly donations taken to support this work
- Supports three medical missions
  - Teams of physicians, nurses, and other volunteers
  - Travel to Haiti to provide medical care for thousands who otherwise would receive no treatment
  - http://www.sfadw.org/haiti.php

#### Our Mission

16:01



## **Our Mission**

- Mission sponsored for last 10 years
- Medication logistics
- Prophylaxis for healthcare workers
- Voluntary mission
  - Airfare
  - Leave

## Transportation









## Pharmacy – Jeremie





Vano



## School











COLU



### Accommodations

and



## Waiting Area

Xacord



# Hospital

Yacard



## Pharmacy Team 2006













## Patient Counseling

Van



# Countryside



#### Outreach

Yacar



## **Treatment Statistics**

Approximately 1300 patients are seen in one week

- Approximately 4000 5000 prescriptions are dispensed
- Common conditions
  - Anemia, malnutrition
  - Parasitic and fungal infections

#### Lessons Learned

- Flexible and adaptable
- Resourceful
- Function in austere environment
- Control emotions
- Do a lot with very little
- Reverse triage

## **PHS** Volunteers

- CAPT Bob Ball
- CAPT Leslie Ball
- CAPT (ret.) Frank Nice
- CAPT Rick Niska
- CAPT Tan Nguyen
- CAPT Julienne
  Vaillancourt

- CDR Jeff Fritsch
- LCDR Betty Hastings
- LCDR Uduak Inokon
- LT Wanda Pamphile
- LT Debra Yeskey

## **QUESTIONS?**



CIG