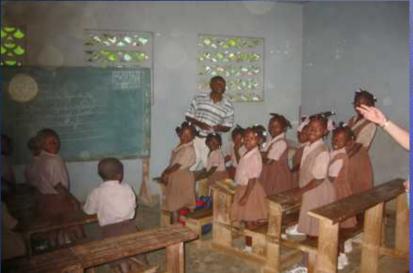

hildren will die before age 5
- Life expectancy: 53 years
- Highest prevalence of HIV of any country outside Africa

## St. Francis of Assisi

#### Haiti Committee - Group of concerned parishioners

- Oversee relations with sister parish, St. Paul's in Leon, Haiti
- Quarterly donations taken to support this work
- Supports three medical missions
  - Teams of physicians, nurses, and other volunteers
  - Travel to Haiti to provide medical care for thousands who otherwise would receive no treatment
  - http://www.sfadw.org/haiti.php

#### Our Mission

16:01



## **Our Mission**

- Mission sponsored for last 10 years
- Medication logistics
- Prophylaxis for healthcare workers
- Voluntary mission
  - Airfare
  - Leave

## Transportation









## Pharmacy – Jeremie





Vano



## School











COLU



### Accommodations

and



## Waiting Area

Xacord



# Hospital

Yacard



## Pharmacy Team 2006













## Patient Counseling

Van



# Countryside



#### Outreach

Yacar



## **Treatment Statistics**

Approximately 1300 patients are seen in one week

- Approximately 4000 5000 prescriptions are dispensed
- Common conditions
  - Anemia, malnutrition
  - Parasitic and fungal infections

#### Lessons Learned

- Flexible and adaptable
- Resourceful
- Function in austere environment
- Control emotions
- Do a lot with very little
- Reverse triage

## **PHS** Volunteers

- CAPT Bob Ball
- CAPT Leslie Ball
- CAPT (ret.) Frank Nice
- CAPT Rick Niska
- CAPT Tan Nguyen
- CAPT Julienne
  Vaillancourt

- CDR Jeff Fritsch
- LCDR Betty Hastings
- LCDR Uduak Inokon
- LT Wanda Pamp