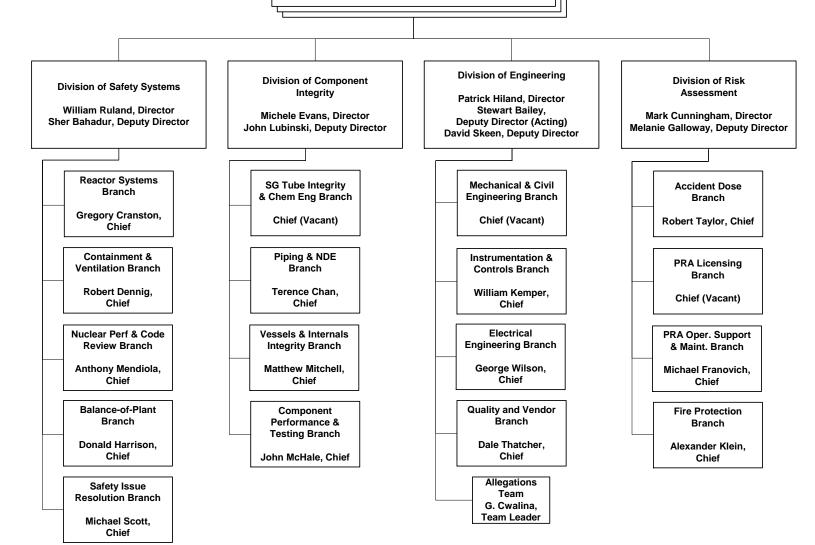

## Associate Director for Engineering and Safety Systems

John Grobe, Associate Director