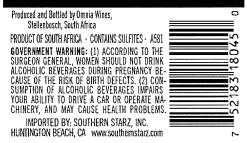

Alc 14% by Vol 750ml

Image Type: Back

Actual Dimensions: 3.7 inches W X 3.7 inches H

Page 3 of 3 OMB No. 1512-0092

TTB F 5100.31 ( ) PREVIOUS EDITION IS OBSOLETE