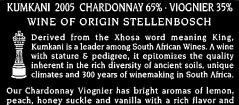

AFFIX COMPLETE SET OF LABELS BELOW

Image Type: Brand (front)

Actual Dimensions: 2.5 inches W X 3.1 inches H

Our Chardonnay Viognier has bright aromas of lemon, peach, honey suckle and vanilla with a rich flavor and a long satisfying finish. The wine can be enjoyed on its own or with a range of seafood and chicken dishes. It is especially suited to balanced light modern cooking.