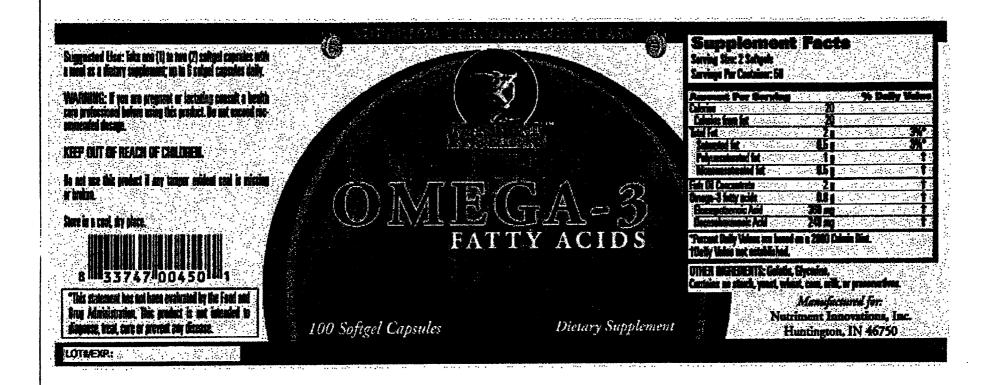

# Product ID: 1050 Category: General Health/Nutrition Omega 3 Fatty Acids

**Description:** Each softgel contains 1000 mg. of fish oil concentrate containing the omega 3 fatty acids EPA (eicosapentaenoic acid 180 mg.) and DHA (docosahexaenoic acid 120 mg.). Omega 3 Fatty Acids help supply essential fatty acids which cannot be produced by the body and must be obtained from the diet. A must for all serious athletes.

Suggested Use: Take 1 to 2 softgel capsules with a meal as a dietary supplement, up to 6 capsules daily.

\*These statements have not been evaluated by the Food and Drug Administration. This product is not intended to diagnose, treat, cure or prevent any disease.