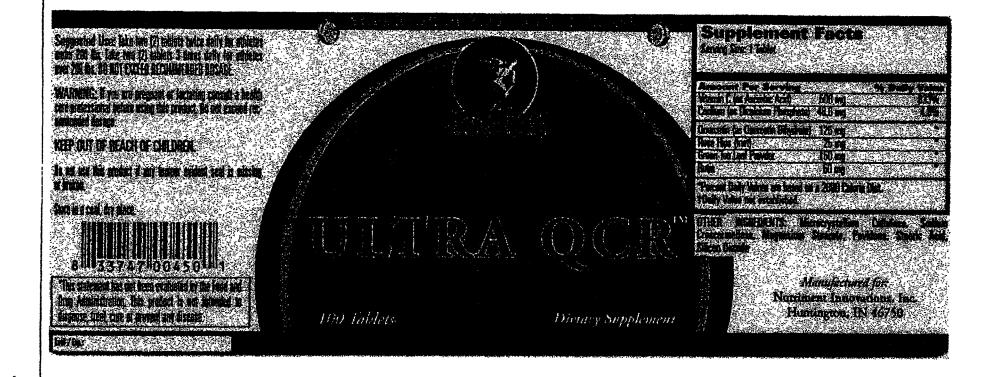

# Product ID: 1070 Category: General Health/Nutrition Ultra QCR

Description: Nutriment Innovations Ultra QCR is our flagship product and the most potent antioxidant formula on the market today. Ultra QCR helps to reduce post-exercise inflammation, maintain a strong immune system and provide nutritional support for a strong cardiovascular system. The ingredients in Ultra QCR work synergystically to provide a powerful antioxidant formula. The green tea in Ultra QCR has been shown to have thermogenic properties.\*

Suggested Use: Take 2 tablets twice daily for athletes under 200 lbs. Take 2 tablets 3 times daily for athletes over 200 lbs. DO NOT EXCEED RECOMMENDED DOSAGE.

\*These statements have not been evaluated by the Food and Drug Administration. This product is not intended to diagnose, treat, cure or prevent any disease.