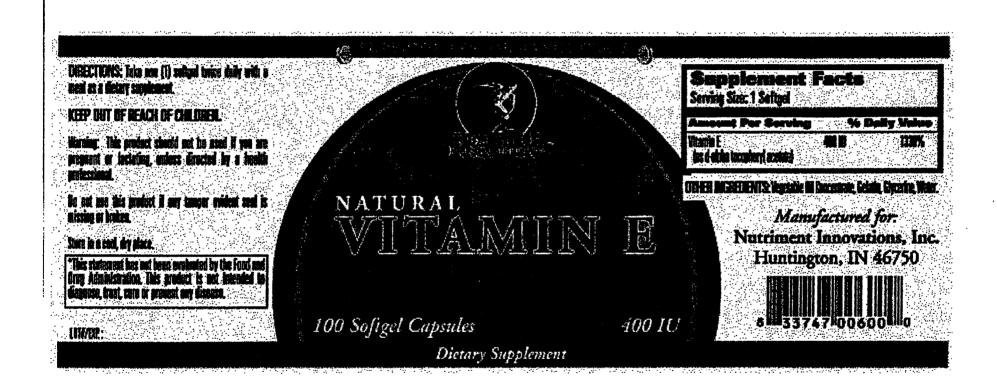

# Nutriment Innovations-StoreFront Product Detail Page

1

Product ID: 1080 Category: General Health/Nutrition Vitamin E

**Description:** Each softgel supplies 400 IU of natural vitamin E (d-alpha tocopherol). Vitamin E is a potent, fat-soluble antioxidant to help fight the oxygen free radicals produced by intense exercise. Vitamin E is the major antioxidant in cell membranes.\*

Suggested Use: Take one softgel twice daily with a meal as a dietary supplement.

\*These statements have not been evaluated by the Food and Drug Administration. This product is not intended to diagnose, treat, cure or prevent any disease.