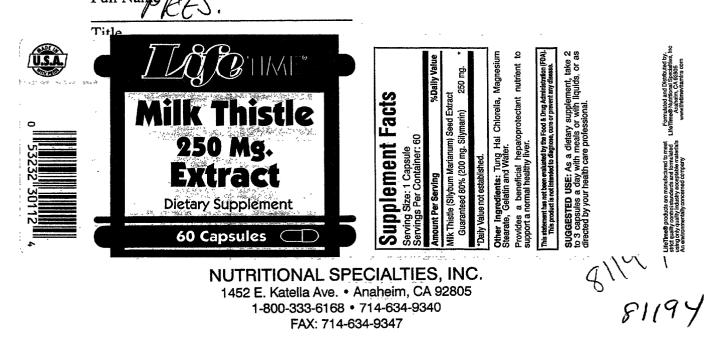

To: Whom It May Concern:

Nutritional Specialties, Inc., 1456 E. Katella Ave. Anaheim, CA 92805, the distributor of the following dietary supplement products, intends to make the following statement of support: "Provides a beneficial hepatoprotectant nutrient to support a normal healthy liver." This claim is being made for Milk Thistle (Silybum Marianum) Seed Extract. Which is contained in LifeTime® Milk Thistle 250 mg Extract Capsules. This submission in being made in compliance with the requirements of 21 CFR 101.93.