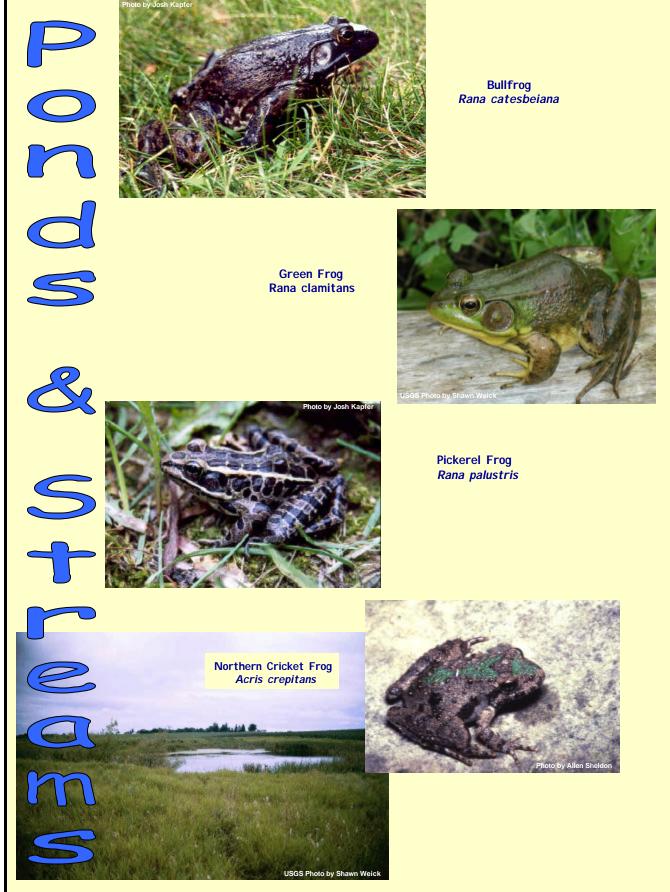

## Frogs And Toads Around Us And Their Habitats

American Toad Bufo americanus

Eastern Gray Treefrog Hyla versicolor

F

Spring Peeper Pseudacris crucifer

U.S. Department of the Interior - U.S. Geological Survey

## **≊US**CS

Western Chorus Frog Pseudacris triseriata

Northern Leopard Frog Rana pipiens

Cope's Gray Treefrog Hyla chrysoscelis

U.S. Department of the Interior - U.S. Geological Survey

Upper Midwest Environmental Sciences Center