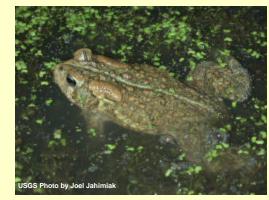

## Frogs And Toads Around Us And Their Habitats

American Toad Bufo americanus

Eastern Gray Treefrog Hyla versicolor

F

Spring Peeper Pseudacris crucifer

U.S. Department of the Interior - U.S. Geological Survey