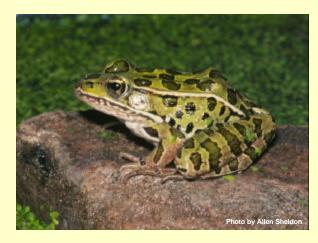

## **≊US**CS

Western Chorus Frog Pseudacris triseriata

Northern Leopard Frog Rana pipiens

Cope's Gray Treefrog Hyla chrysoscelis

U.S. Department of the Interior - U.S. Geological Survey

Upper Midwest Environmental Sciences Center