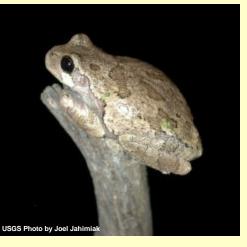

## Frogs And Toads Around Us And Their Habitats

American Toad Bufo americanus

Eastern Gray Treefrog Hyla versicolor

F

Spring Peeper Pseudacris crucifer

U.S. Department of the Interior - U.S. Geological Survey