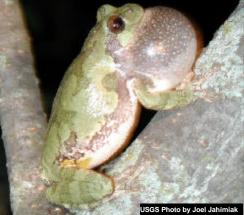

## Frogs And Toads Around Us And Their Habitats

American Toad Bufo americanus

Eastern Gray Treefrog Hyla versicolor

F

Spring Peeper Pseudacris crucifer

U.S. Department of the Interior - U.S. Geological Survey