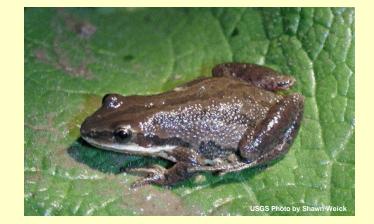

## **≊US**CS

Western Chorus Frog Pseudacris triseriata

Northern Leopard Frog Rana pipiens

Cope's Gray Treefrog Hyla chrysoscelis

U.S. Department of the Interior - U.S. Geological Survey

Upper Midwest Environmental Sciences Center