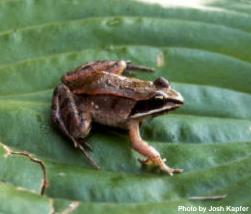

## **≊US**CS

Western Chorus Frog Pseudacris triseriata

Northern Leopard Frog Rana pipiens

Cope's Gray Treefrog Hyla chrysoscelis

U.S. Department of the Interior - U.S. Geological Survey

Upper Midwest Environmental Sciences Center