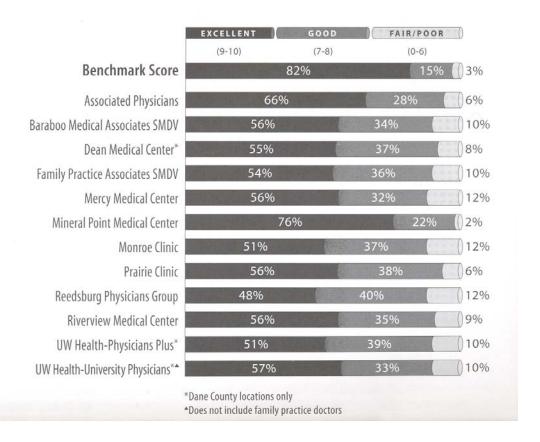

## **Doctor Rating**

· Overall rating of personal doctor or nurse

We want to know your rating of your personal doctor or nurse. Use any number from 0 to 10 where 0 is the worst personal doctor or nurse possible, and 10 is the best personal doctor or nurse possible. How would you rate your personal doctor or nurse now?

## Employer Health Care Alliance (Madison Alliance) Quality Counts: Consumer Information for Better Health Care: Medical Group Report, 1998.

Reproduced with permission of Employer Health Care Alliance (Madison Alliance), December 2005.