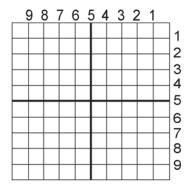

1:24,000 UTM Grid Each mark is 100 meters

Templates – Copy on clear plastic sheets. Make sure scale does not change during photocopying.

| — Basic Land Navigation |
|-------------------------|
|                         |
|                         |
|                         |
|                         |
|                         |
|                         |
|                         |
|                         |
|                         |
|                         |
|                         |
|                         |
|                         |
|                         |
|                         |
|                         |
|                         |
|                         |
|                         |
|                         |
|                         |
|                         |
|                         |
|                         |
|                         |
|                         |
|                         |
|                         |
|                         |
|                         |
|                         |
|                         |
|                         |
|                         |
|                         |
|                         |
|                         |
|                         |