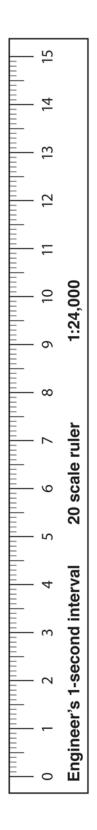

Templates – Copy on clear plastic sheets. Make sure scale does not change during photocopying.

| Basic Land Navigation |
|-----------------------|
|                       |
|                       |
|                       |
|                       |
|                       |
|                       |
|                       |
|                       |
|                       |
|                       |
|                       |
|                       |
|                       |
|                       |
|                       |
|                       |
|                       |
|                       |
|                       |
|                       |
|                       |
|                       |
|                       |
|                       |
|                       |
|                       |
|                       |
|                       |
|                       |
|                       |
|                       |
|                       |
|                       |
|                       |
|                       |
|                       |
|                       |
|                       |