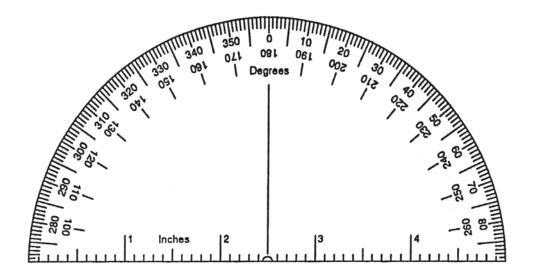

Templates – Copy on clear plastic sheets. Make sure scale does not change during photocopying.

| Basic Land Navigation |
|-----------------------|
|                       |
|                       |
|                       |
|                       |
|                       |
|                       |
|                       |
|                       |
|                       |
|                       |
|                       |
|                       |
|                       |
|                       |
|                       |
|                       |
|                       |
|                       |
|                       |
|                       |
|                       |
|                       |
|                       |
|                       |
|                       |
|                       |
|                       |
|                       |
|                       |
|                       |
|                       |
|                       |
|                       |
|                       |
|                       |
|                       |
|                       |
|                       |