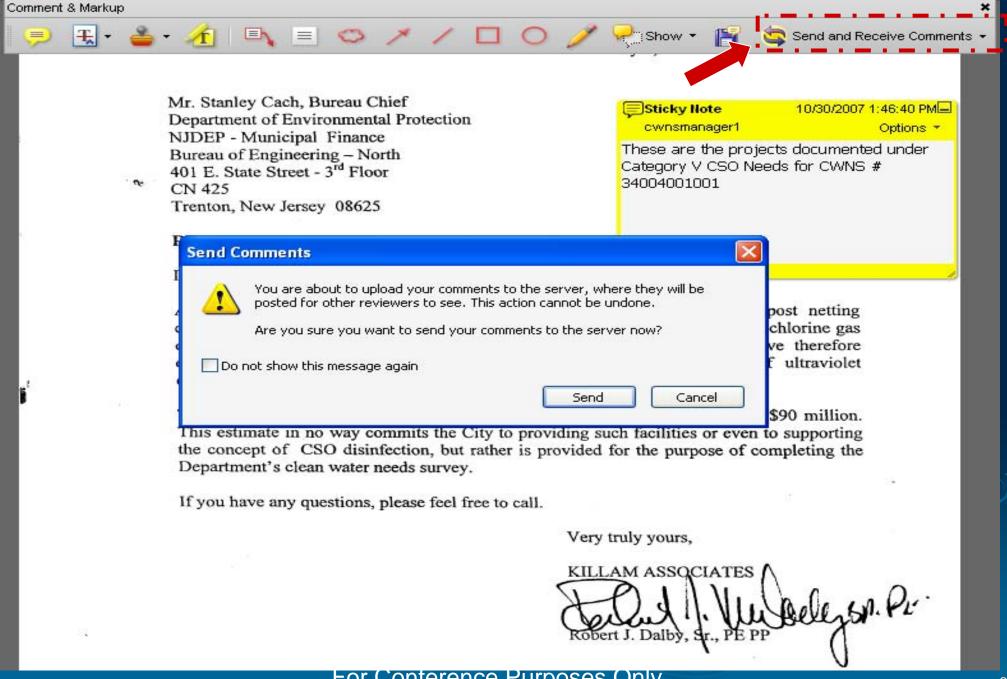

3) Linkage w/ EPA Enterprise Document Management System (Documentum) for Document uploading & management Document annotation Fax capture intor Systemce Purposes Only