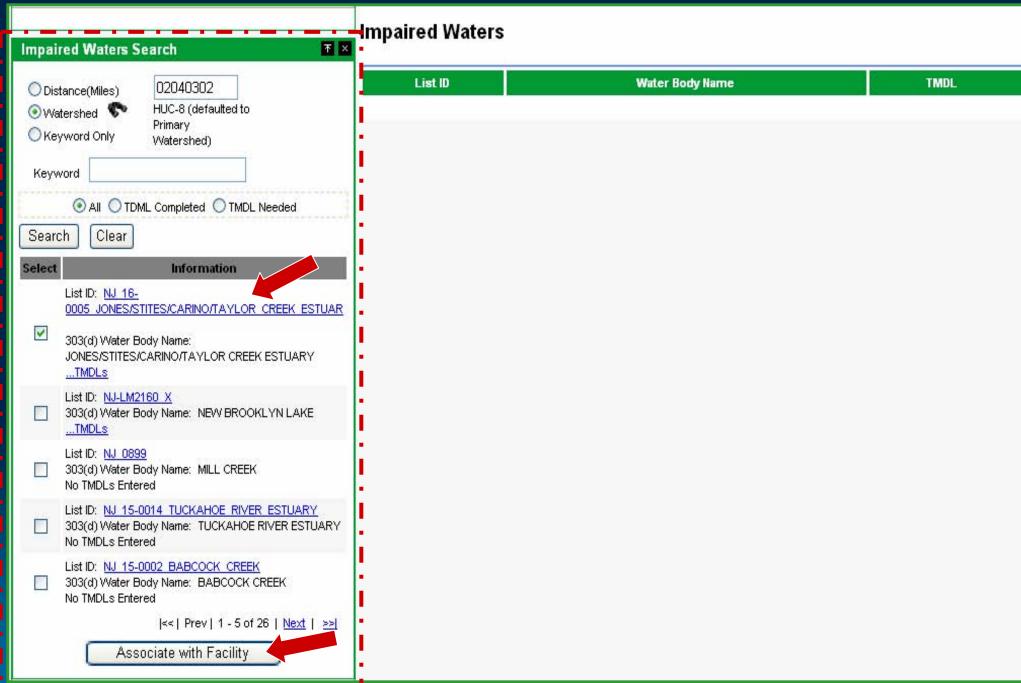

Contractor Support:

Jon Harcum, TetraTech

Raj Lingam & Michelle Gouws, Lockheed Martin

CWNS 2008 Data Entry System Requirements

Minimize data entry effort by the CWNS Data Entry System...

 Incorporating related data extracts from other EPA systems, tools, and web services: Permit (NPDES) data Impaired waters (TMDL / 303d) data CW SRF funding data Location data

- 1) Extracts of related data systems Copied directly into CWNS system Summarized in 'Portlets' to guide CWNS data entry
- 2) Registration and delegated administration capabilities for CWNS State Coordinators to administer Local & Secondary State Users