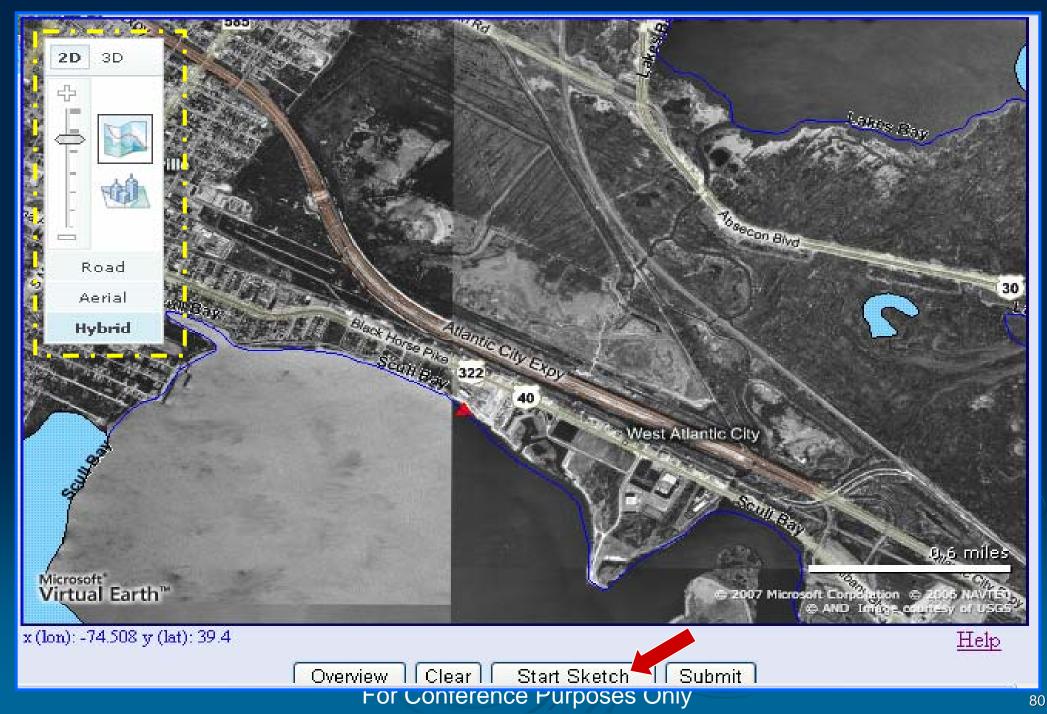

## Facility Data Area - Permit Added

| Facility/Project Menu 🛛 🗖   | Facility Loca                | tion Needs        | Population & Flow    | Discharge & Effluent | Pollution Unit                | Process 🔰 Utility Manai 🔼 |
|-----------------------------|------------------------------|-------------------|----------------------|----------------------|-------------------------------|---------------------------|
| Fact Sheet                  |                              |                   |                      |                      |                               |                           |
|                             | Facility Inforn              | nation            |                      |                      |                               |                           |
| Review Status T             |                              | lucion            |                      |                      |                               |                           |
| Status State In Progress 💌  | * Name:                      |                   | ITY UTILITIES AUTH V | WWTF                 |                               |                           |
| Feedback<br>Status          | Description:                 |                   |                      |                      | 2                             |                           |
|                             | CWNS Number:                 | 34004001001       |                      | antits for Clean the |                               |                           |
| Review Comments T           | System Hame:                 | Atlantic County U | JA system            | NPDES                |                               |                           |
| NPDES Permit Search T       | * Owner:                     | Public 🔽          | 📃 Military           |                      |                               | =                         |
| Keyword:                    | Save reset                   |                   |                      |                      |                               |                           |
| No records found.           | Facility Type                |                   |                      |                      |                               |                           |
|                             |                              | Туре              | Present              | Projected            | Change                        | Edit D                    |
| Point of Contact Search 🛛 🛛 | Treatment Plant              |                   | ~                    | ~                    | Increase Capacity             | 1                         |
|                             | -<br>Collection: Separate Se | wers              | ~                    | 1                    | Rehabilitation<br>Replacement | 1                         |
|                             | Add Type                     |                   |                      |                      |                               | _                         |
|                             | Permits                      |                   |                      |                      |                               |                           |
|                             | NPDES                        |                   | Permit Number        | Т                    | ype I                         | Use Data Edit             |
|                             | ~                            |                   | NJ0024473            | Disc                 | harge                         | / /                       |
|                             | ~                            |                   | NJ0148016            |                      | neral                         | / 🗸                       |
|                             | F                            | or Contere        | ence Purpos          | es Uniy              |                               | 49                        |