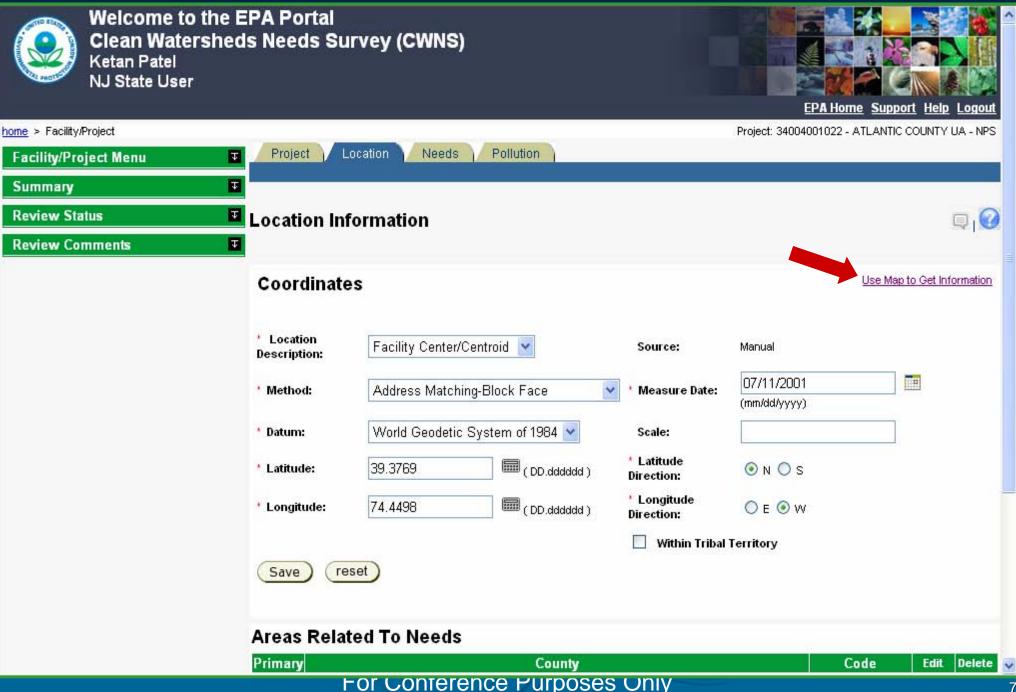

Contractor Support:

Jon Harcum, TetraTech

Raj Lingam & Michelle Gouws, Lockheed Martin

CWNS 2008 Data Entry System Requirements

Minimize data entry effort by the CWNS Data Entry System...

 Incorporating related data extracts from other EPA systems, tools, and web services: Permit (NPDES) data Impaired waters (TMDL / 303d) data CW SRF funding data Location data