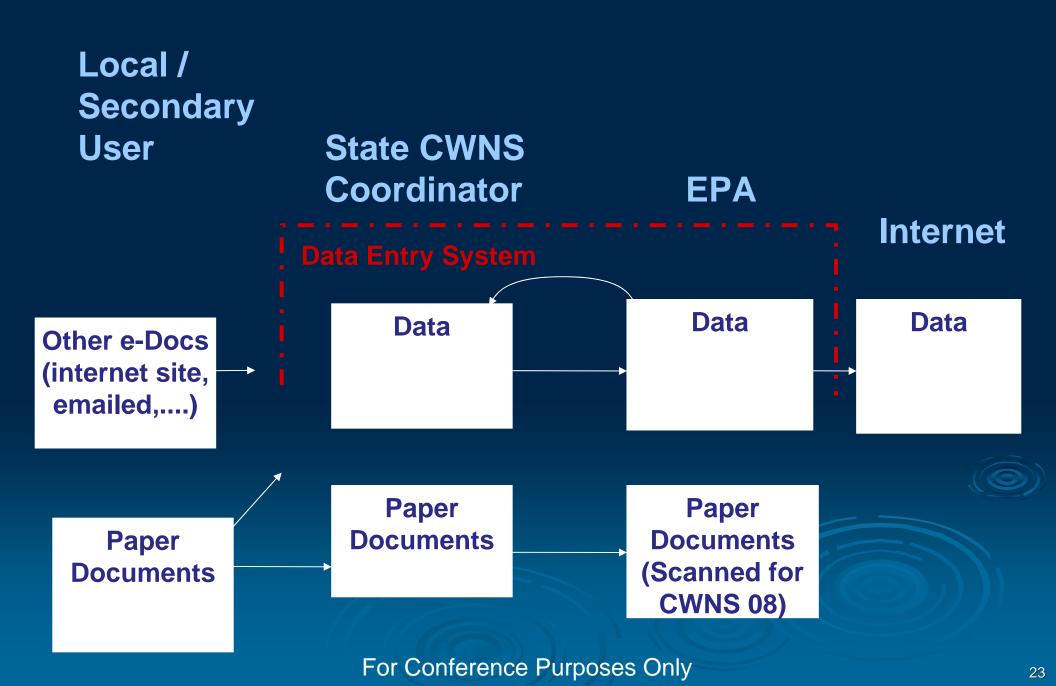

and web services: Permit (NPDES) data Impaired waters (TMDL / 303d) data CW SRF funding data Location data

2) Providing document management functions

3) Supporting data / document sharing between States and Local Communities

**CWNS 2008 Data Entry System Solution** 

Portal / Identity Access & Management (IAM) selected to provide...

- 1) Extracts of related data systems Copied directly into CWNS system Summarized in 'Portlets' to guide CWNS data entry
- 2) Registration and delegated administration capabilities for CWNS State Coordinators to administer Local & Secondary State Users

3) Linkage w/ EPA Enterprise Document Management System (Documentum) for Document uploading & management Document annotation Fax capture intor Systemce Purposes Only

## CWNS 2004 – System Supported Roles



### **CWNS 2008 Data & Document Entry Roles**



## CWNS 2008 Data & Document Entry Roles



4) CWNS 2008 Data Entry System "Demo"

# Local / Secondary User Initiated Registration

### Local User <u>w/o</u> Portal Account Requests CWNS Access



### Local User <u>w/o</u> Portal Account Requests CWNS Access

#### Self Registration

To obtain an account on the EPA Portal, you must be a business partner or affiliate who has business with the Environmental Protection Agency. Please fill out the following information and click submit to request access to the EPA Portal.

#### \*\* USE THIS FORM ONLY IF YOU DO NOT HAVE AN epa.gov EMAIL ADDRESS.\*\*

#### ALL FIELDS ARE REQUIRED

| First Name:                                                    | Clean                            |
|-------------