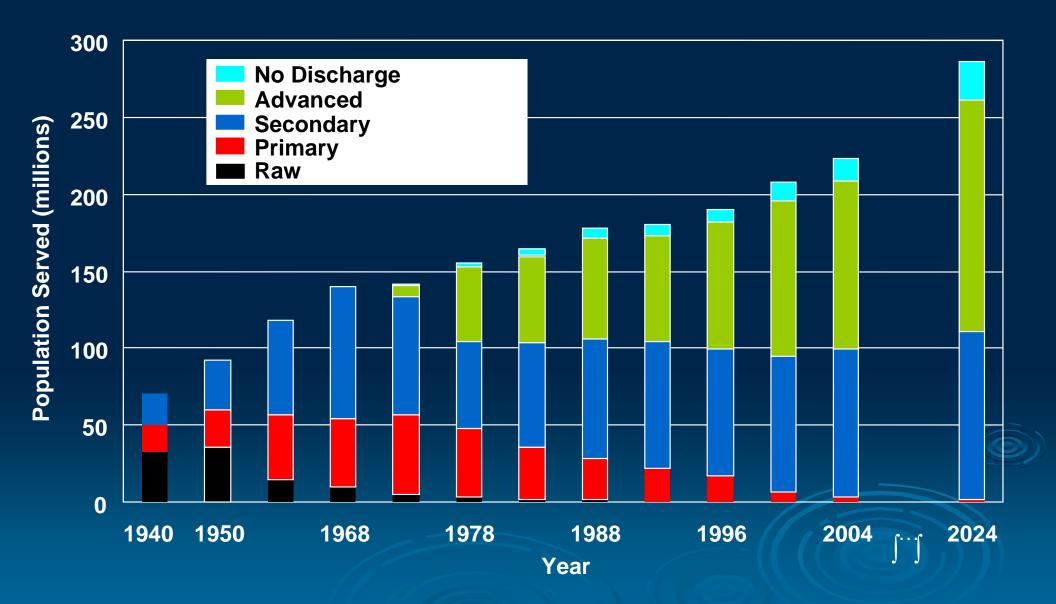

## **CWNS 2000 Results**

Category VII: Nonpoint Source Control \$15.4B, 7.6%

Category VI – Storm Water Management Programs \$6.1B, 3.0%

Category V Combined Sewer Overflow Correction \$56.3B, 28.0% Categories I & II: Wastewater Treatment Systems \$63.7B, 31.6%

Categories III & IV Wastewater Collection & Conveyance \$60.2B, 29.8%