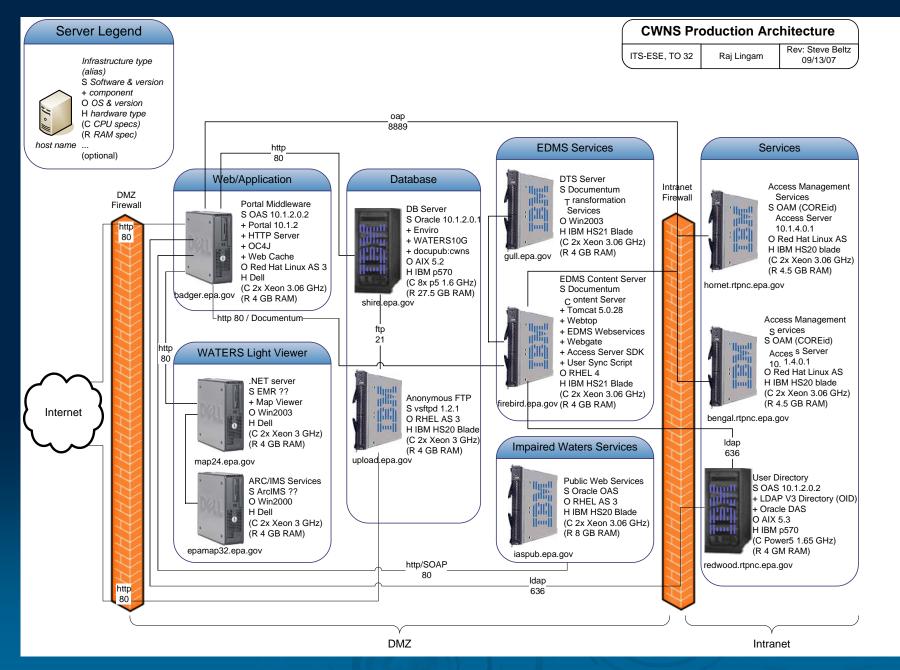

|                |  |  |

## Acknowledgements

- OEI Portal, ECMS/EDMS, EnviroFacts & NCC Teams OECA ICIS Team
- OW WATERS, Impaired Waters & SRF Benefits Teams
- **OEI** and **OW** Enterprise Architecture Teams
- **Contractor Support** 
  - Lockheed Martin (CWNS, Portal, IAM, OCS, ECMS/EDMS, EnviroFacts)
  - **Computer Sciences Corporation (NCC deployment)**
  - Indus Corporation (WATERS Lite Viewer & Impaired Waters)
  - **RTI**, International (WATERS Lite Viewer)
  - Northbridge Environmental (SRF Benefits Database)

## Supplemental Slides

5) CWNS 2008
Data Entry System
- Technical Details -

## CWNS – High Level System Architecture



## **CWNS – Software Architecture**



## **CWNS in NCC Production Environment**



## Identity Access & Management (IAM) Web Services



## **CWNS IAM Web Services**



Available in staging environment

Note: 2 additional services added to ICD on 1 June and delivered on 6 June.

## **EDMS Web Services**



## **NPDES** Integration

- Interfaces with the EnviroFacts database to obtain NPDES permit information
  - Monthly data refreshes from NPDES views setup in EnviroFacts
  - Transformed and stored locally in the CWNS database



## Impaired WATERS Web Services





Available in production Available in staging environment

## WATERS Lite Viewer Web Services

| CWNS<br>Application               | Impaired WATERS Web<br>Services