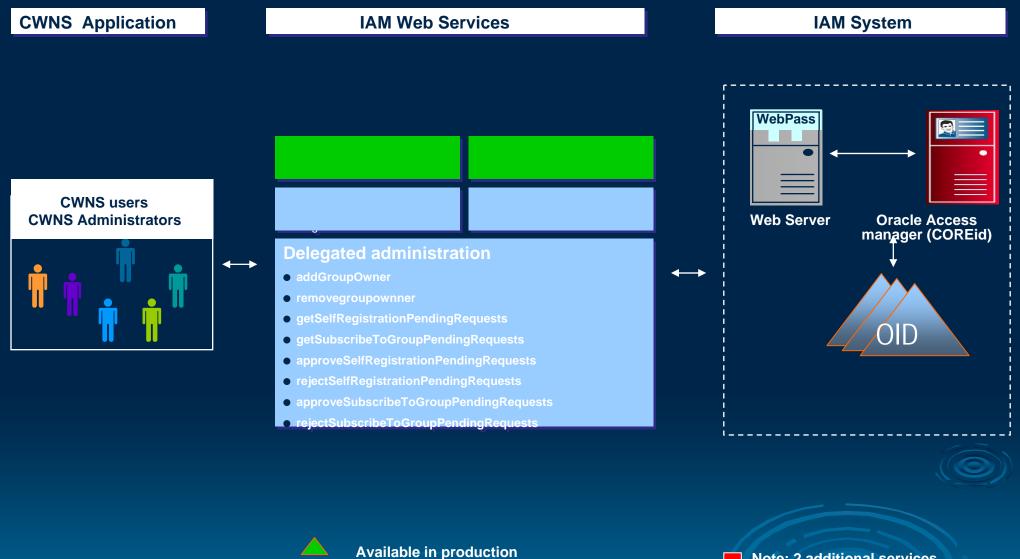

2) Providing document management functions

3) Supporting data / document sharing between States and Local Communities

**CWNS 2008 Data Entry System Solution** 

Portal / Identity Access & Management (IAM) selected to provide...

- 1) Extracts of related data systems Copied directly into CWNS system Summarized in 'Portlets' to guide CWNS data entry
- 2) Registration and delegated administration capabilities for CWNS State Coordinators to administer Local & Secondary State Users

3) Linkage w/ EPA Enterprise Document Management System (Documentum) for Document uploading & management Document annotation Fax capture intor Systemce Purposes Only