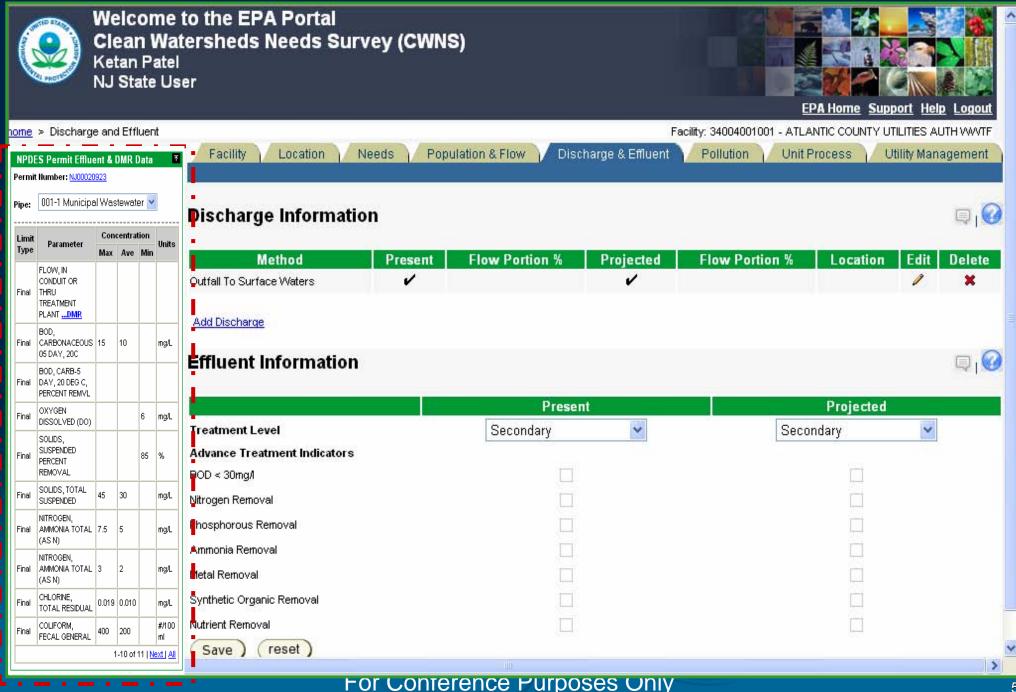

## Data Types in CWNS

Project costs & documentation sources

Facility / Project location & contact information

Facility current and projected Populations served Design and actual flows Effluent levels

Facility unit process & NPS best management practices (BMP) data