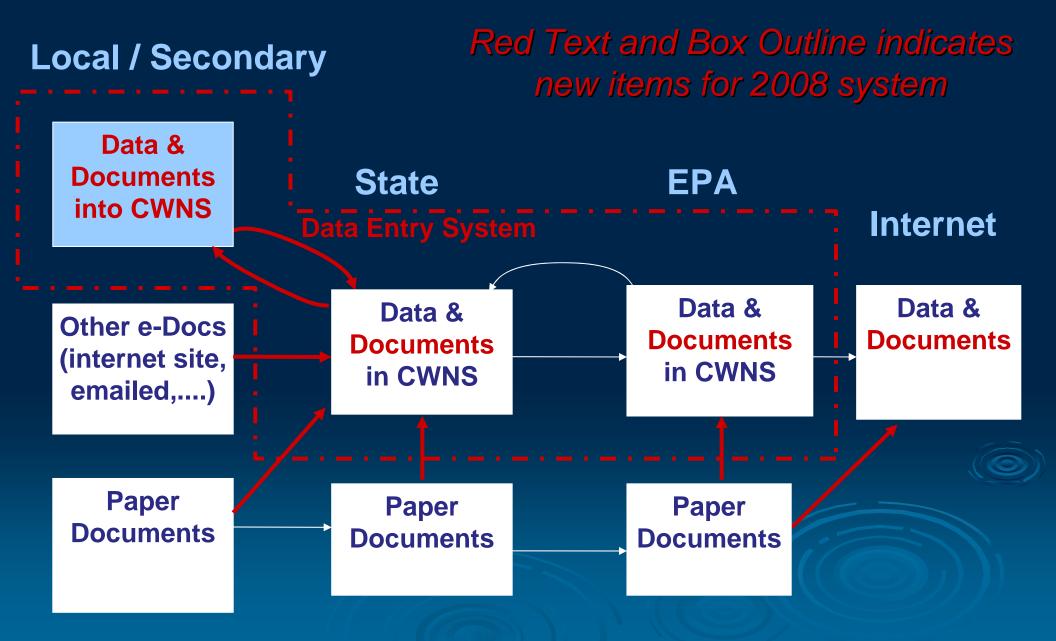

Location data

2) Providing document management functions

3) Supporting data / document sharing between States and Local Communities

**CWNS 2008 Data Entry System Solution** 

Portal / Identity Access & Management (IAM) selected to provide...

- 1) Extracts of related data systems Copied directly into CWNS system Summarized in 'Portlets' to guide CWNS data entry
- 2) Registration and delegated administration capabilities for CWNS State Coordinators to administer Local & Secondary State Users

3) Linkage w/ EPA Enterprise Document Management System (Documentum) for Document uploading & management Document annotation Fax capture intor Systemce Purposes Only

## CWNS 2004 – System Supported Roles



### **CWNS 2008 Data & Document Entry Roles**



## CWNS 2008 Data & Document Entry Roles



4) CWNS 2008 Data Entry System "Demo"

# Local / Secondary User Initiated Registration

### Local User <u>w/o</u> Portal Account Requests CWNS Access



### Local User <u>w/o</u> Portal Account Requests CWNS Access

#### Self Registration

To obtain an account on the EPA Portal, you must be a business partner or affiliate who has business with the Environmental Protection Agency. Please fill out the following information and click submit to request access to the EPA Portal.

#### \*\* USE THIS FORM ONLY IF YOU DO NOT HAVE AN epa.gov EMAIL ADDRESS.\*\*

#### ALL FIELDS ARE REQUIRED

| First Name:                                                    | Clean                            |
|----------------------------------------------------------------|----------------------------------|
| Las