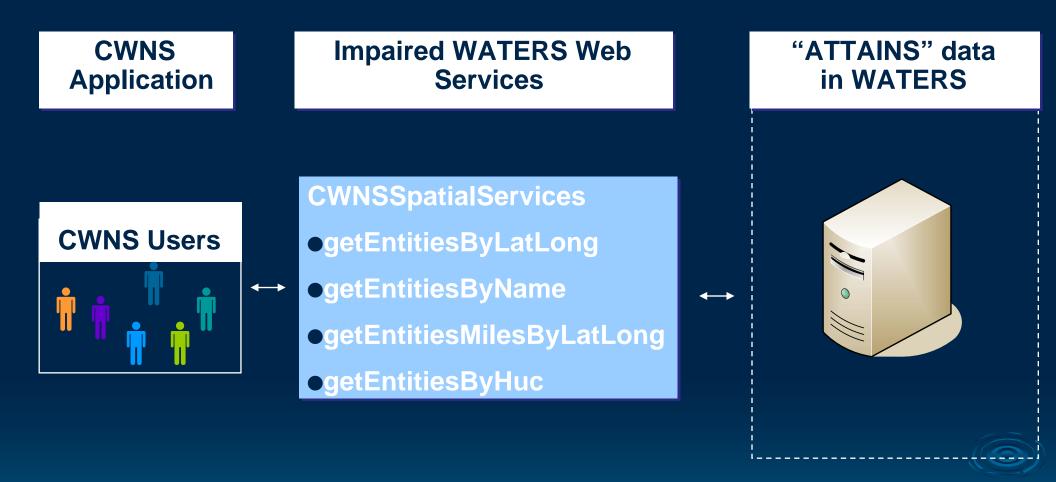

Contractor Support:

Jon Harcum, TetraTech

Raj Lingam & Michelle Gouws, Lockheed Martin

CWNS 2008 Data Entry System Requirements

Minimize data entry effort by the CWNS Data Entry System...

 Incorporating related data extracts from other EPA systems, tools, and web services: Permit (NPDES) data Impaired waters (TMDL / 303d) data CW SRF funding data Location data