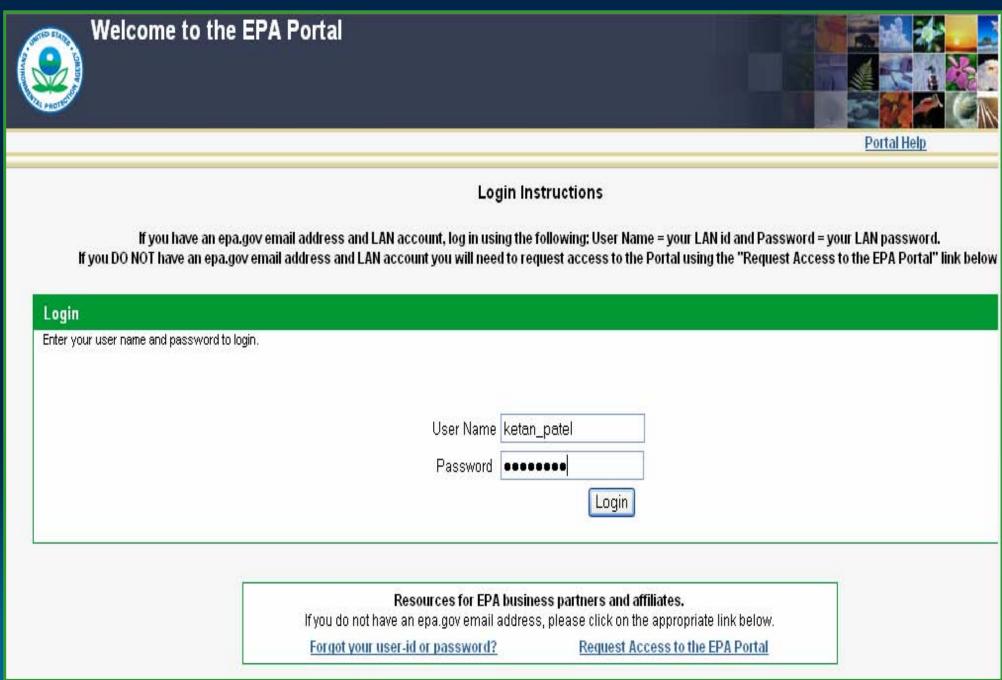

gency. Please fill out the following information and click submit to request access to the EPA Portal.

#### Preliminary User Information

- \* What type of Role will you perform?
  - Review survey data [Federal User]
  - Add/Update survey data [State User]
  - Provide feedback on survey data [Local User]

#### \* Where is the facility located?

New Jersey

#### Comments

| Dear Ketan,                                                                                  | ~ |
|----------------------------------------------------------------------------------------------|---|
| Good to see your name again. I would like to request access to update data for Facility XYZ. | Y |

Cancel Next

# State CWNS Coordinator User Management (Delegated Administration)

### State CWNS Coordinator Logging On



### State Coordinator - Home Page -> User Management



Welcome to the EPA Portal Clean Watersheds Needs Survey (CWNS) Ketan Patel NJ State User



EPA Home Support Help Logout

| Search 🔻                 | Facility/Project List |                       |                            |                    |                             |                                        |
|--------------------------|-----------------------|-----------------------|----------------------------|--------------------|-----------------------------|----------------------------------------|
|                          | All Facilities        |                       |                            |                    |                             | <u>Help</u>                            |
| Keyword