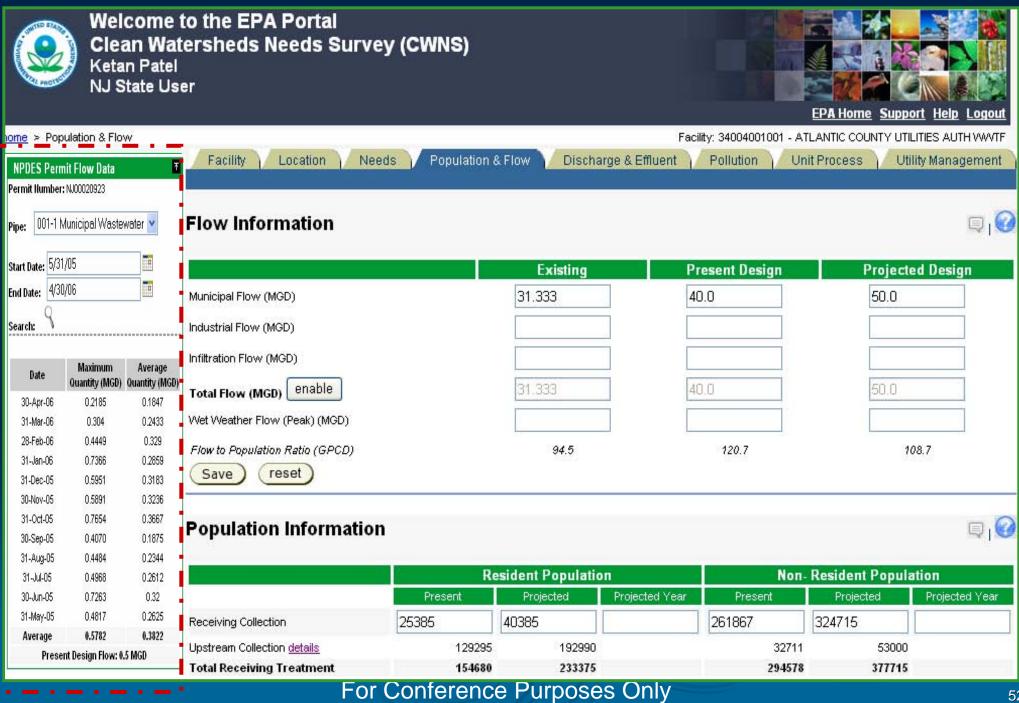

## Data Types in CWNS

Project costs & documentation sources

Facility / Project location & contact information

Facility current and projected Populations served Design and actual flows Effluent levels

Facility unit process & NPS best management practices (BMP) data