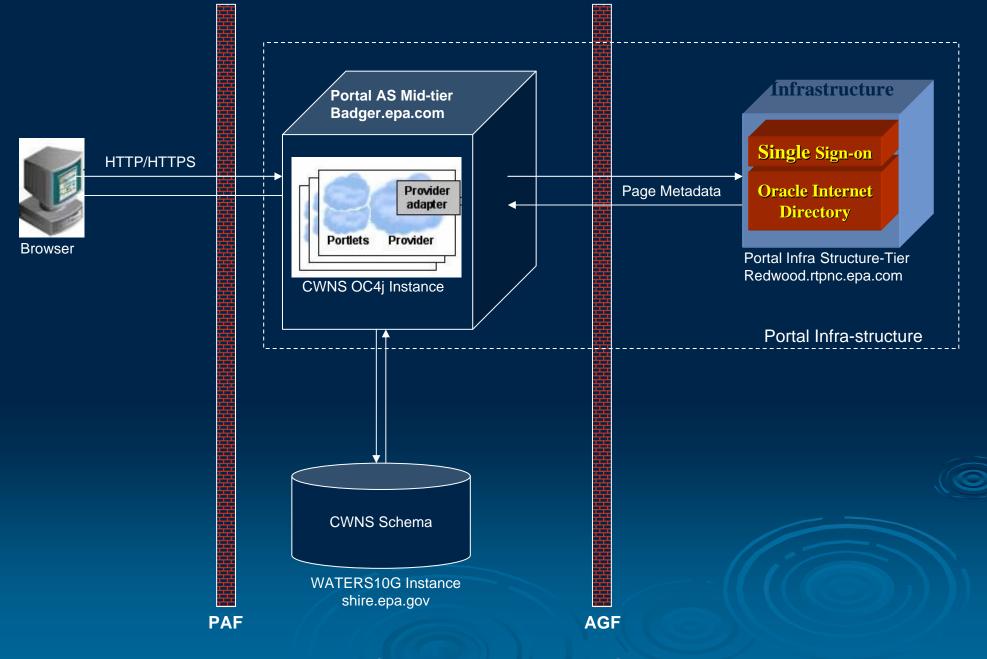

| Changes Needed |  |  |
| For Conference Purposes Only |          |                                                                             |                |  |  |

## Acknowledgements

- OEI Portal, ECMS/EDMS, EnviroFacts & NCC Teams OECA ICIS Team
- OW WATERS, Impaired Waters & SRF Benefits Teams
- **OEI** and **OW** Enterprise Architecture Teams
- **Contractor Support** 
  - Lockheed Martin (CWNS, Portal, IAM, OCS, ECMS/EDMS, EnviroFacts)
  - **Computer Sciences Corporation (NCC deployment)**
  - Indus Corporation (WATERS Lite Viewer & Impaired Waters)
  - **RTI**, International (WATERS Lite Viewer)
  - Northbridge Environmental (SRF Benefits Database)

## Supplemental Slides

5) CWNS 2008
Data Entry System
- Technical Details -

## CWNS – High Level System Architecture



## **CWNS – Software Architecture**



## **CWNS in NCC Production Environment**



## Identity Access & Management (IAM) Web Services



## **CWNS IAM Web Services**



Available in staging environment

Note: 2 additional services added to ICD on 1 June and delivered on 6 June.

## **EDMS Web Services**



## **NPDES** Integration

- Interfaces with the EnviroFacts database to obtain NPDES permit information
  - Monthly data refreshes from NPDES views setup in EnviroFacts
  - Transformed and stored locally in the CWNS database



## Impaired WATERS Web Services





Available in production Available in staging environment

## WATERS Lite Viewer Web Services

| CWNS<br>Application               | Impaired WATERS Web<br>Services