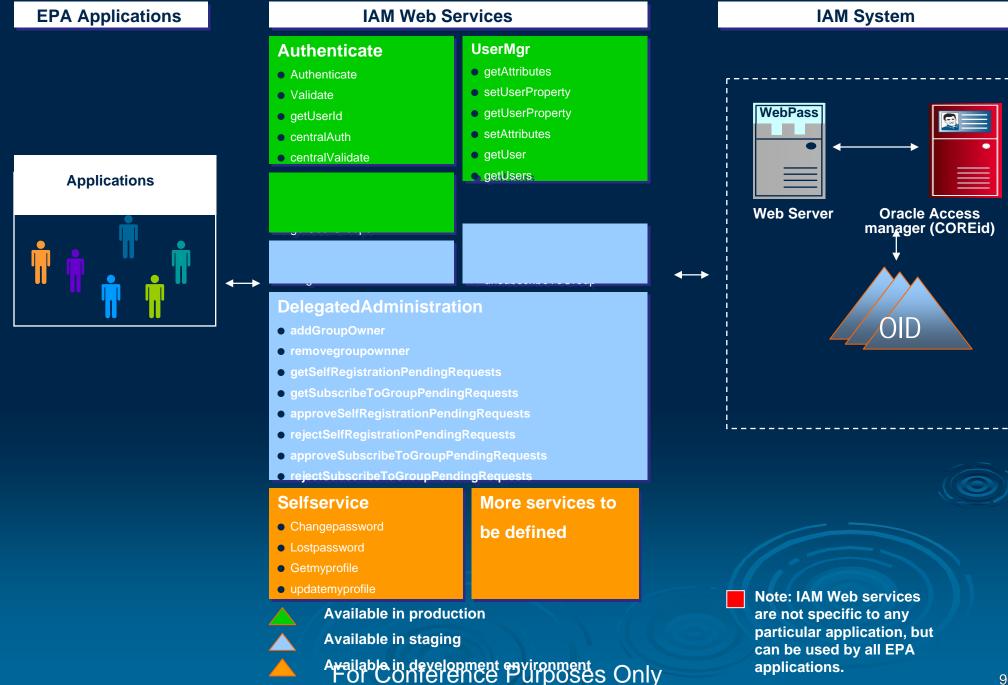

|                |  |  |

## Acknowledgements

- OEI Portal, ECMS/EDMS, EnviroFacts & NCC Teams OECA ICIS Team
- OW WATERS, Impaired Waters & SRF Benefits Teams
- **OEI** and **OW** Enterprise Architecture Teams
- **Contractor Support** 
  - Lockheed Martin (CWNS, Portal, IAM, OCS, ECMS/EDMS, EnviroFacts)
  - **Computer Sciences Corporation (NCC deployment)**
  - Indus Corporation (WATERS Lite Viewer & Impaired Waters)
  - **RTI**, International (WATERS Lite Viewer)
  - Northbridge Environmental (SRF Benefits Database)

## Supplemental Slides

5) CWNS 2008
Data Entry System
- Technical Details -

## CWNS – High Level System Architecture



## **CWNS – Software Architecture**



## **CWNS in NCC Production Environment**



## Identity Access & Management (IAM) Web Services



## **CWNS IAM Web Services**



Available in staging environment

Note: 2 additional services added to ICD on 1 June and delivered on 6 June.

## **EDMS Web Services**



## **NPDES** Integration

- Interfaces with the EnviroFacts database to obtain NPDES permit information
  - Monthly data refreshes from NPDES views setup in EnviroFacts
  - Transformed and stored locally in the CWNS database



## Impaired WATERS Web Services





Available in production Available in staging environment

## WATERS Lite Viewer Web Services

| CWNS<br>Application               | Impaired WATERS Web<br>Services