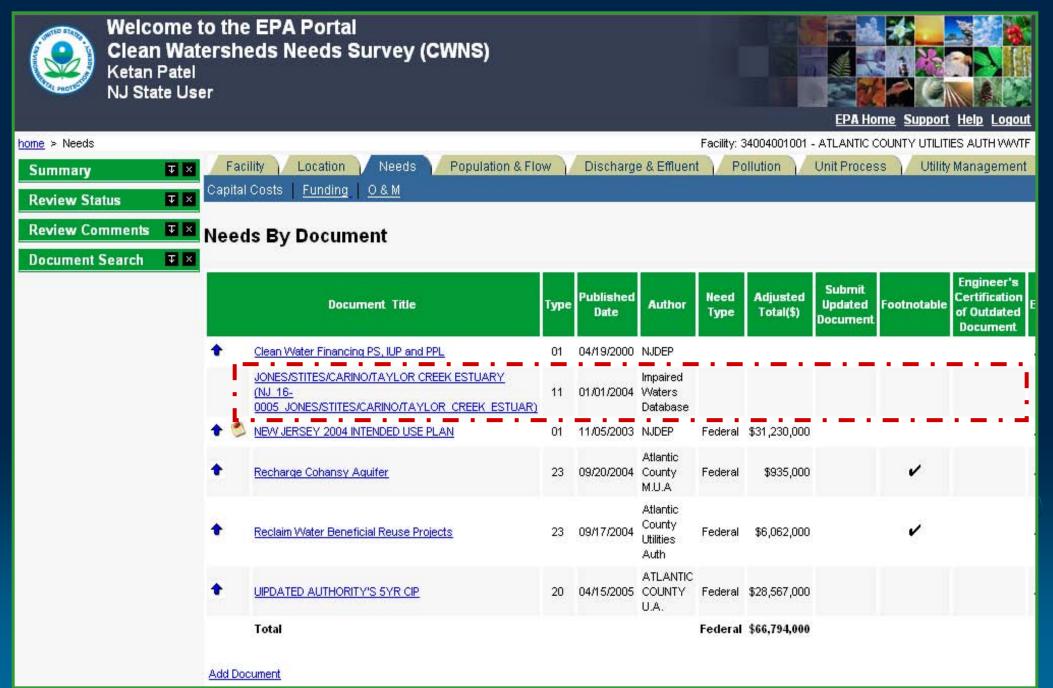

Contractor Support:

Jon Harcum, TetraTech

Raj Lingam & Michelle Gouws, Lockheed Martin

CWNS 2008 Data Entry System Requirements

Minimize data entry effort by the CWNS Data Entry System...

 Incorporating related data extracts from other EPA systems, tools, and web services: Permit (NPDES) data Impaired waters (TMDL / 303d) data CW SRF funding data Location data

- 1) Extracts of related data systems Copied directly into CWNS system Summarized in 'Portlets' to guide CWNS data entry
- 2) Registration and delegated administration capabilities for CWNS State Coordinators to administer Local & Secondary State Users