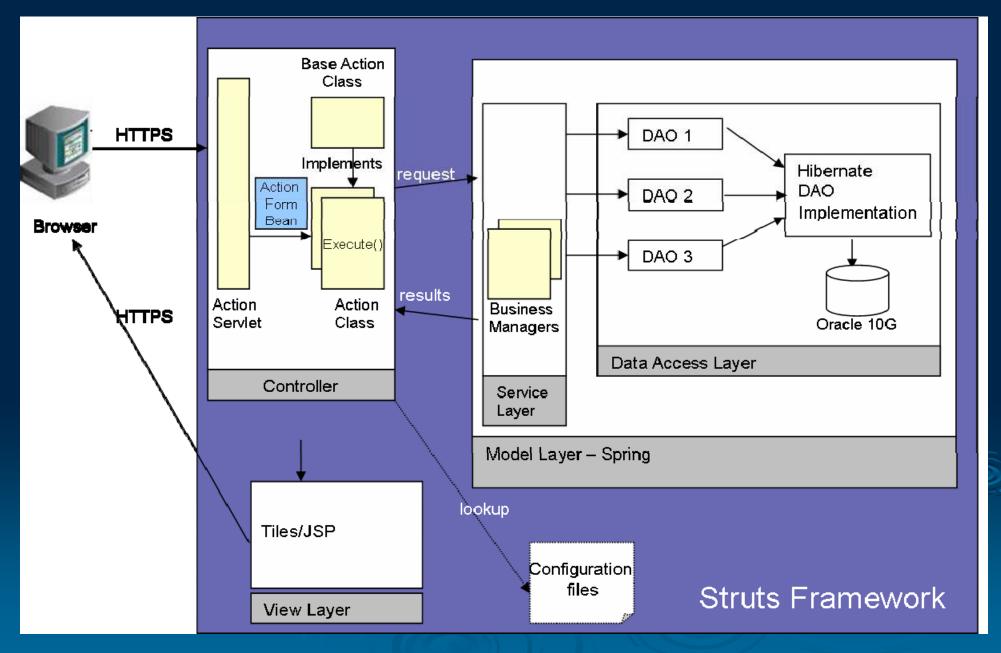

Conference Purposes Only |          |                                                                             |                |  |  |

## Acknowledgements

- OEI Portal, ECMS/EDMS, EnviroFacts & NCC Teams OECA ICIS Team
- OW WATERS, Impaired Waters & SRF Benefits Teams
- **OEI** and **OW** Enterprise Architecture Teams
- **Contractor Support** 
  - Lockheed Martin (CWNS, Portal, IAM, OCS, ECMS/EDMS, EnviroFacts)
  - **Computer Sciences Corporation (NCC deployment)**
  - Indus Corporation (WATERS Lite Viewer & Impaired Waters)
  - **RTI**, International (WATERS Lite Viewer)
  - Northbridge Environmental (SRF Benefits Database)

## Supplemental Slides

5) CWNS 2008
Data Entry System
- Technical Details -

## CWNS – High Level System Architecture



## **CWNS – Software Architecture**



## **CWNS in NCC Production Environment**



## Identity Access & Management (IAM) Web Services



## **CWNS IAM Web Services**



Available in staging environment

Note: 2 additional services added to ICD on 1 June and delivered on 6 June.

## **EDMS Web Services**



## **NPDES** Integration

- Interfaces with the EnviroFacts database to obtain NPDES permit information
  - Monthly data refreshes from NPDES views setup in EnviroFacts
  - Transformed and stored locally in the CWNS database



## Impaired WATERS Web Services





Available in production Available in staging environment

## WATERS Lite Viewer Web Services

| CWNS<br>Application               | Impaired WATERS Web<br>Services