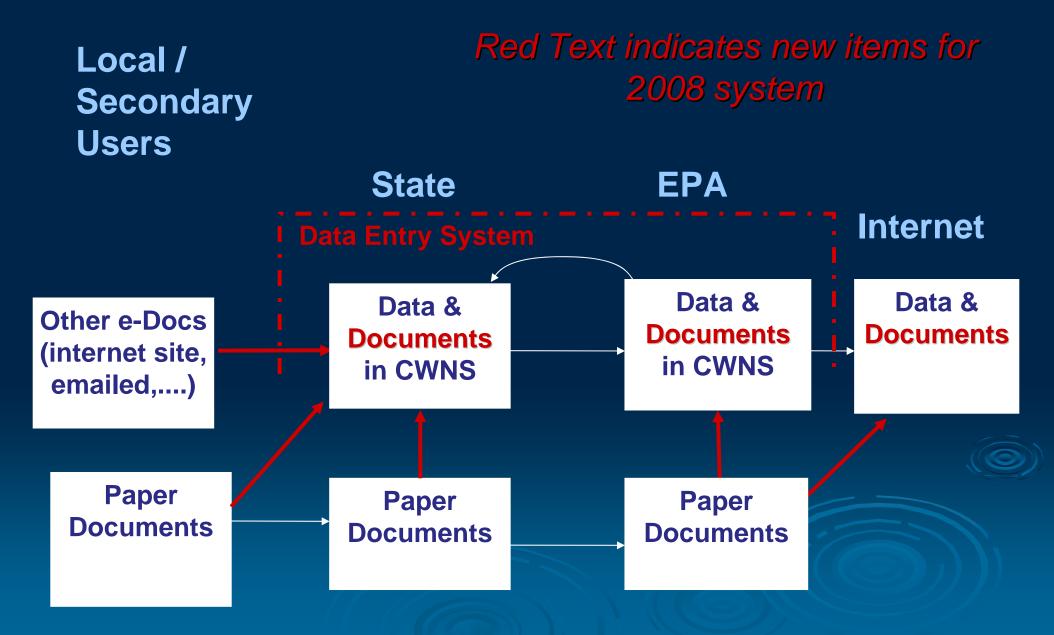

aters (TMDL / 303d) data CW SRF funding data Location data

2) Providing document management functions

3) Supporting data / document sharing between States and Local Communities

**CWNS 2008 Data Entry System Solution** 

Portal / Identity Access & Management (IAM) selected to provide...

- 1) Extracts of related data systems Copied directly into CWNS system Summarized in 'Portlets' to guide CWNS data entry
- 2) Registration and delegated administration capabilities for CWNS State Coordinators to administer Local & Secondary State Users

3) Linkage w/ EPA Enterprise Document Management System (Documentum) for Document uploading & management Document annotation Fax capture intor Systemce Purposes Only

## CWNS 2004 – System Supported Roles



### **CWNS 2008 Data & Document Entry Roles**



## CWNS 2008 Data & Document Entry Roles



4) CWNS 2008 Data Entry System "Demo"

# Local / Secondary User Initiated Registration

### Local User <u>w/o</u> Portal Account Requests CWNS Access



### Local User <u>w/o</u> Portal Account Requests CWNS Access

#### Self Registration

To obtain an account on the EPA Portal, you must be a business partner or affiliate who has business with the Environmental Protection Agency. Please fill out the following information and click submit to request access to the EPA Portal.

#### \*\* USE THIS FORM ONLY IF YOU DO NOT HAVE AN epa.gov EMAIL ADDRESS.\*\*

#### ALL FIELDS ARE REQUIRED

| First Name:                                                    | Clean                            |
|--------------------------------------------------------------