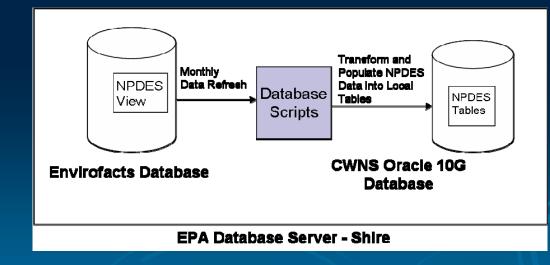

Contractor Support:

Jon Harcum, TetraTech

Raj Lingam & Michelle Gouws, Lockheed Martin

CWNS 2008 Data Entry System Requirements

Minimize data entry effort by the CWNS Data Entry System...

 Incorporating related data extracts from other EPA systems, tools, and web services: Permit (NPDES) data Impaired waters (TMDL / 303d) data CW SRF funding data Location data