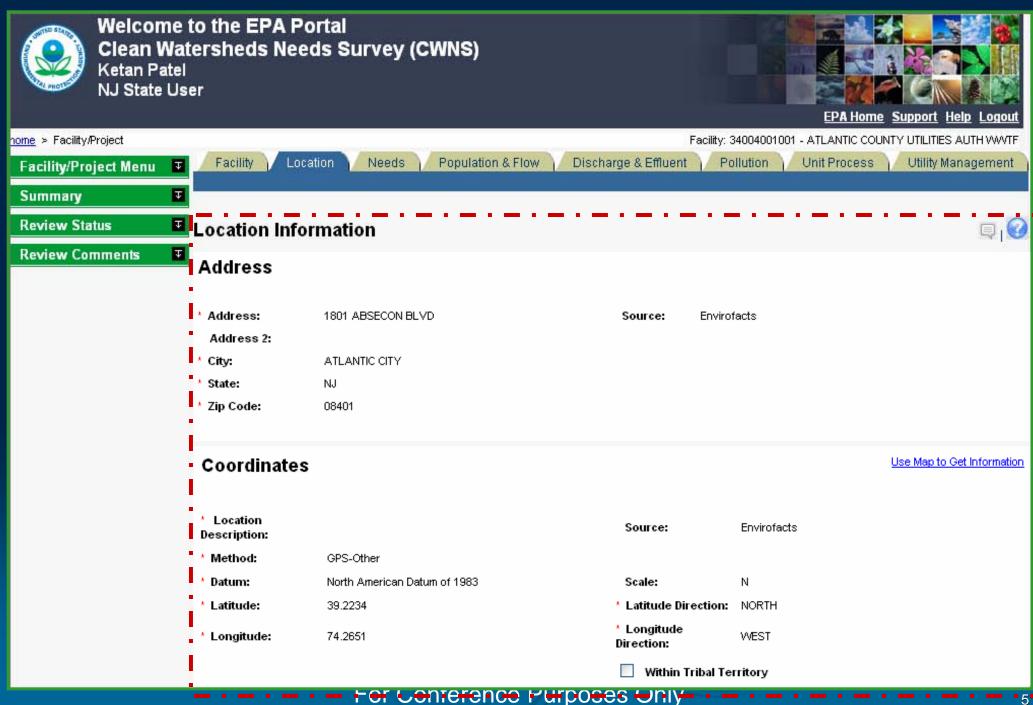

# State CWNS Coordinator User Management (Delegated Administration)

### State CWNS Coordinator Logging On