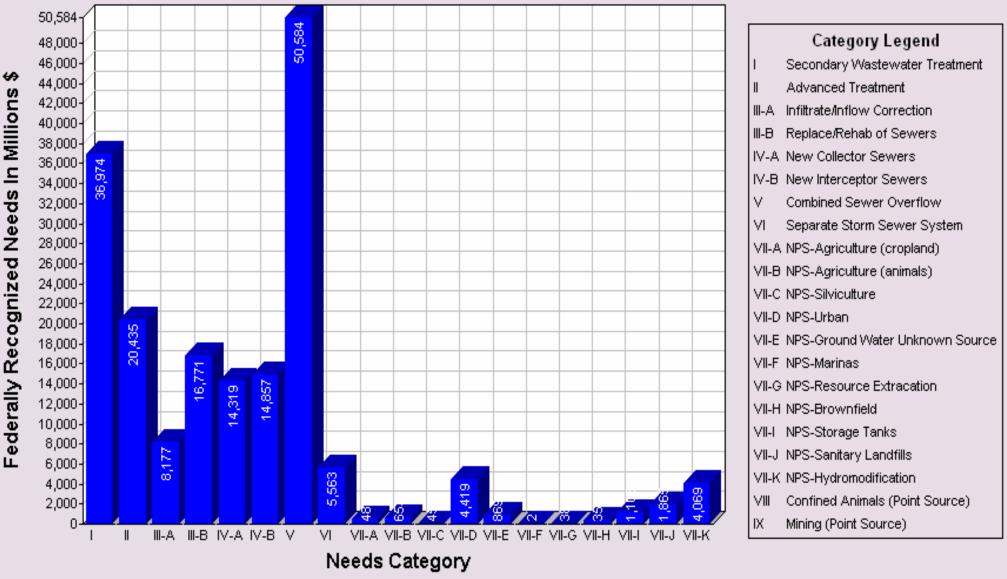

## **CWNS 2000 Results**

Category VII: Nonpoint Source Control \$15.4B, 7.6%

Category VI – Storm Water Management Programs \$6.1B, 3.0%

Category V Combined Sewer Overflow Correction \$56.3B, 28.0% Categories I & II: Wastewater Treatment Systems \$63.7B, 31.6%

Categories III & IV Wastewater Collection & Conveyance \$60.2B, 29.8%