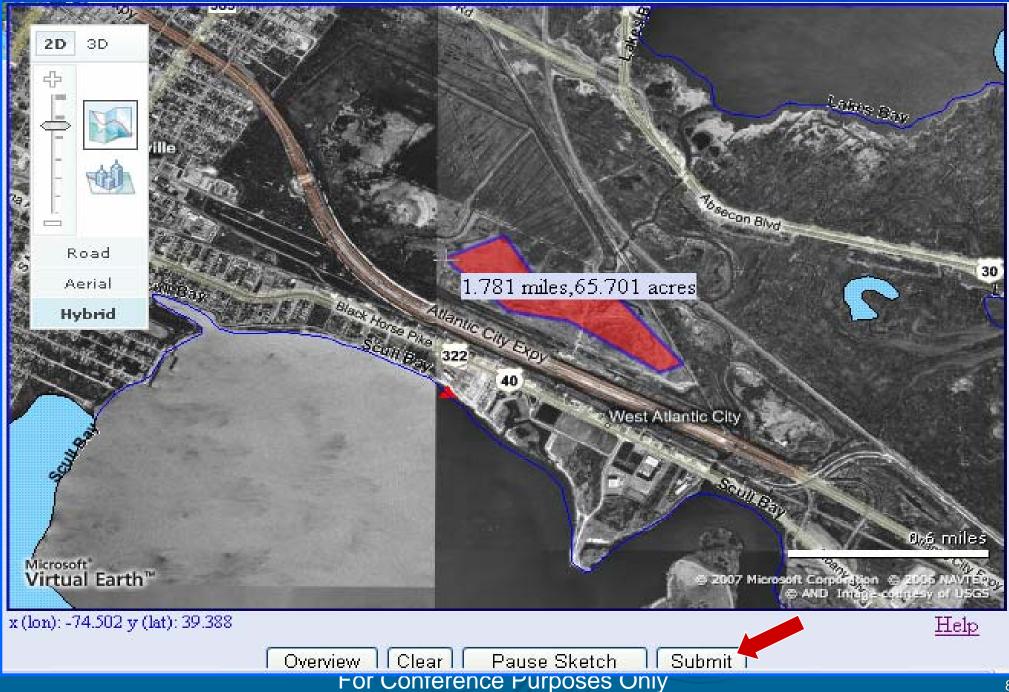

| ×             |          |
|                                                                     | Urban                  |               | ~             | ~         | No Change                             | 1               | ×             | ~        |
|                                                                     | For                    | Conter        | ence Pul      | rposes Un | iy                                    |                 |               | 7        |

77

#### Use Map to Get Location Information



#### WATERS Lite Viewer opens in separate browser



#### For Conterence Purposes Univ

#### WATERS Lite Viewer – Multiple view options



#### WATERS Lite Viewer – Delineating a Polygon...



#### WATERS Lite Viewer – Finishing the Polygon, Return to CWNS



#### CWNS received Location data from WATERS Lite Viewer

| Project L                | ocation Needs Pollution        |                           | Project: 34004001022 -     | ATLANTIC COUNTY UA - NPS   |
|--------------------------|--------------------------------|---------------------------|----------------------------|----------------------------|
| Location Inf             | ormation                       |                           |                            |                            |
| Coordinate               | s                              |                           |                            | Use Map to Get Information |
| Location<br>Description: | Facility Center/Centroid 💌     | Source:                   | WATERS Light Viewer        |                            |