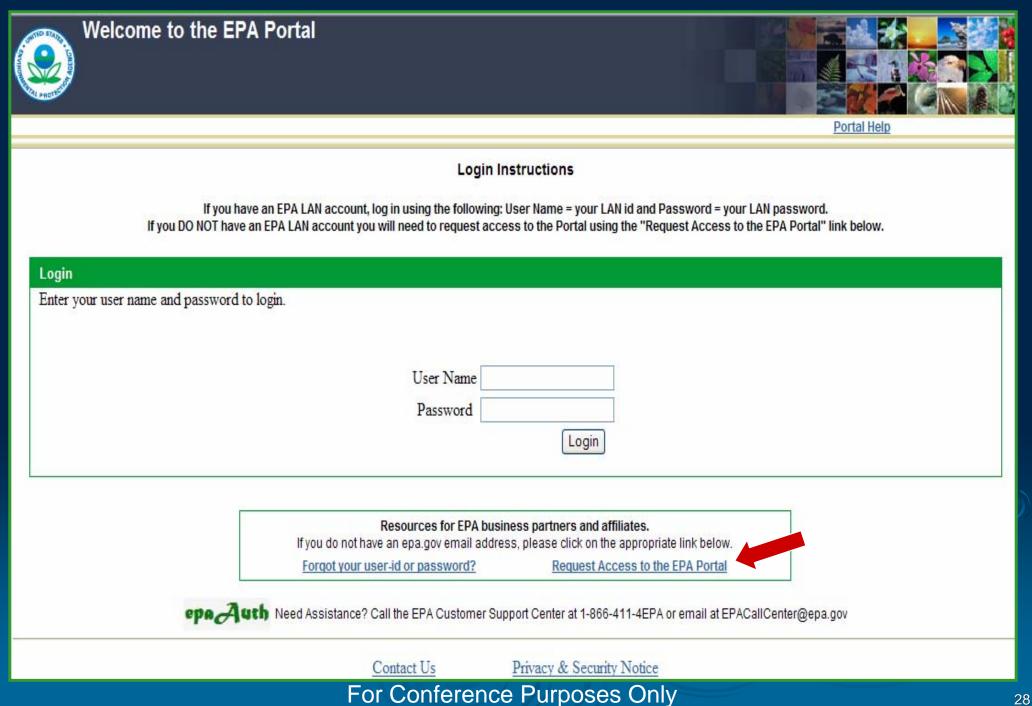

### Local User <u>w/o</u> Portal Account Requests CWNS Access

#### Self Registration

To obtain an account on the EPA Portal, you must be a business partner or affiliate who has business with the Environmental Protection Agency. Please fill out the following information and click submit to request access to the EPA Portal.

#### \*\* USE THIS FORM ONLY IF YOU DO NOT HAVE AN epa.gov EMAIL ADDRESS.\*\*