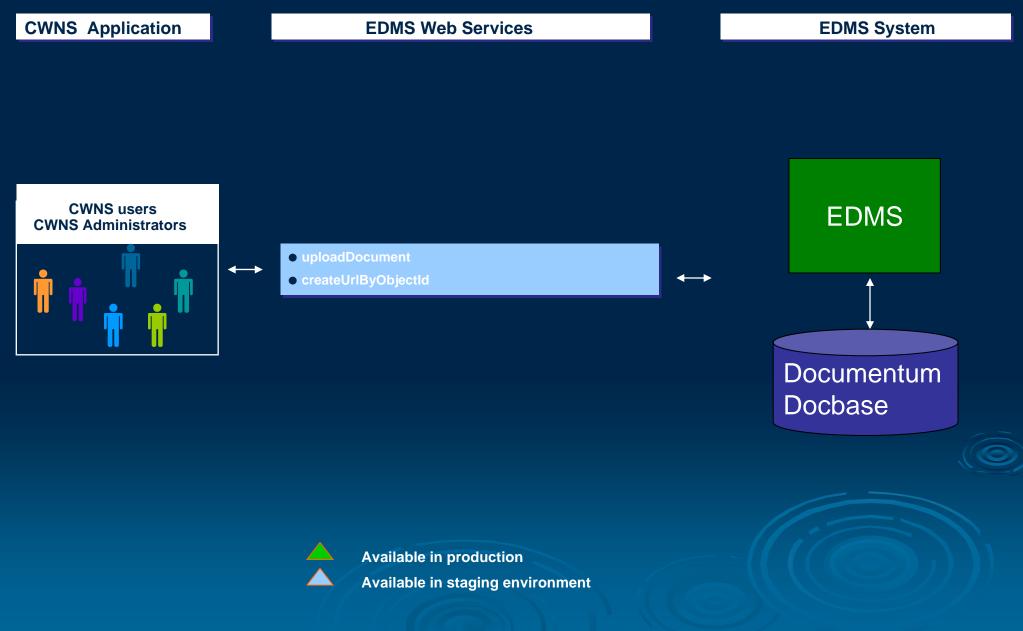

3) Linkage w/ EPA Enterprise Document Management System (Documentum) for Document uploading & management Document annotation Fax capture intor Systemce Purposes Only