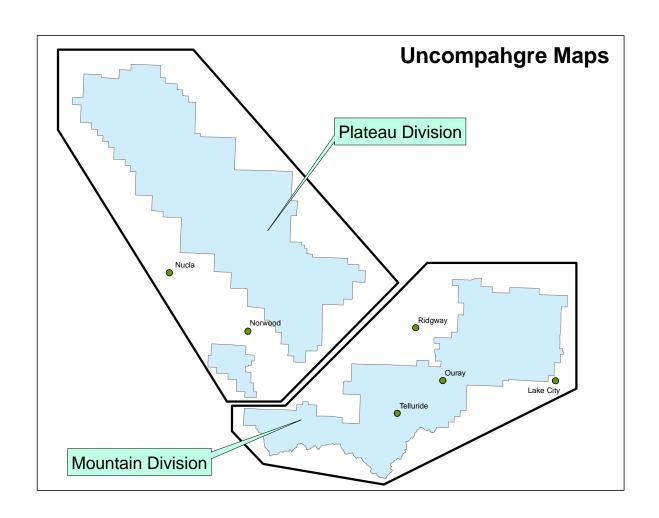

## Send order form and payment to:

Visitor Maps Sales USDA Forest Service 2250 Highway 50 Delta, CO 81416

Please make checks payable to: **USDA Forest Service**Do not include postage.

|                                        | Unit       | How  |
|----------------------------------------|------------|------|
| Forest Visitor Maps                    | Price      | Many |
| Arapaho/Roosevelt (paper)              | <b>\$9</b> |      |
| GM, Unc, Gunnison Pocket map           | Free       |      |
| (This map suggested for highway use)   |            |      |
| Grand Mesa Winter/Rec. (paper)         | <b>\$9</b> |      |
| Grand Mesa Winter/Rec. (plastic)       | \$10       |      |
| Grand Mesa (plastic)                   | \$10       |      |
| Grand Mesa National Forest             |            |      |
| Motor Vehicle Use Map* ( <u>MVUM</u> ) | Free       | **   |
| Gunnison Basin (plastic)               | \$10       |      |
| Pike (paper)                           | \$10       |      |
| Rio Grande (paper)                     | <b>\$9</b> |      |
| Routt (plastic)                        | \$10       |      |
| San Isabel (plastic)                   | \$10       |      |
| San Juan (plastic)                     | \$10       |      |
| Uncompahgre Plateau Division           | \$10       |      |
| (plastic) (see page 2)                 |            |      |
| Uncompahgre Mountain Division          | \$10       |      |
| Map (plastic) (see page 2)             |            |      |
| Uncompahgre National Forest            |            |      |
| Motor Vehicle Use Map* (MVUM)          | Free       | **   |
| White River (paper)                    | <b>\$9</b> |      |
| Natl. Wilderness Map (paper)           | <b>\$9</b> |      |
| Colo. Wilderness Map (plastic)         | \$10       |      |