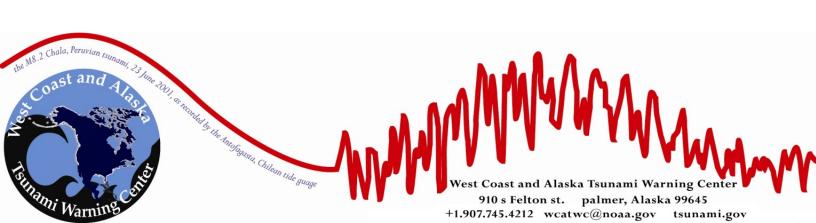

At 1:27 PM Pacific Daylight Time on May 8, an earthquake with preliminary magnitude 4.1 occurred 70 miles/113 Km south of Bakersfield, California.

The magnitude and location are such that a tsunami **WILL NOT** be generated. This will be the only WCATWC message issued for this event.