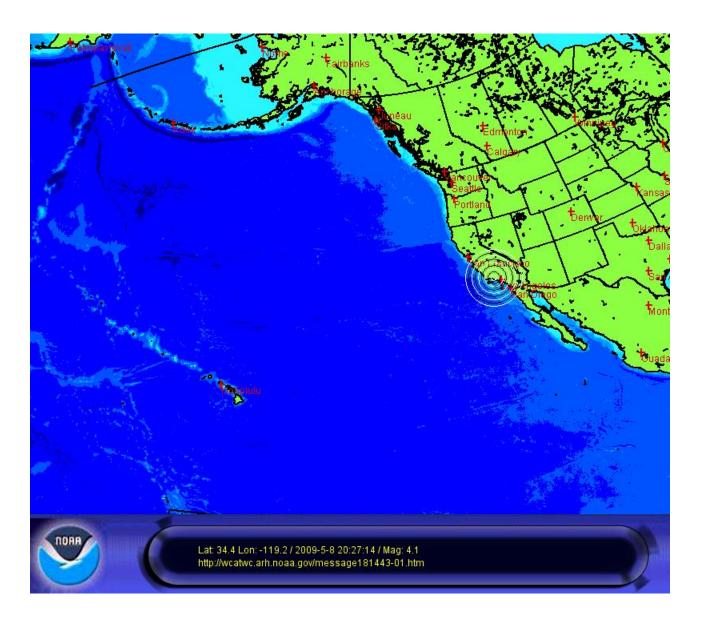

At 1:27 PM Pacific Daylight Time on May 8, an earthquake with preliminary magnitude 4.1 occurred 70 miles/113 Km south of Bakersfield, California.

The magnitude and location are such that a tsunami **WILL NOT** be generated. This will be the only WCATWC message issued for this event.