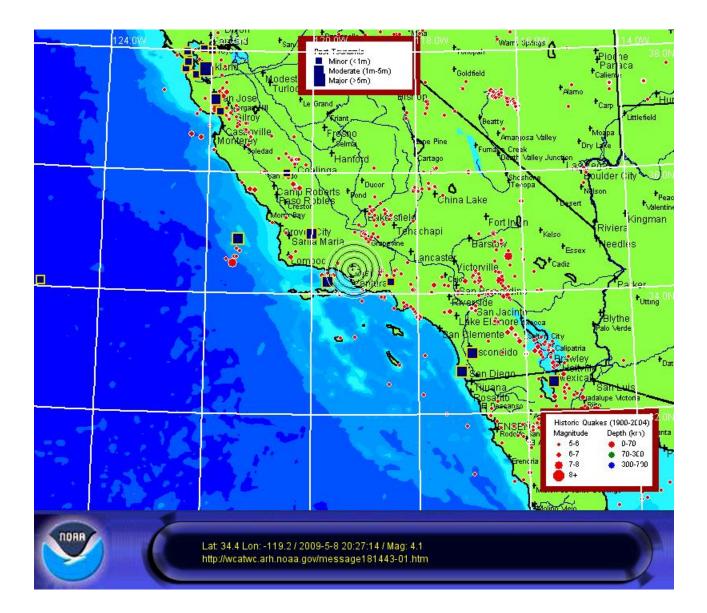

At 1:27 PM Pacific Daylight Time on May 8, an earthquake with preliminary magnitude 4.1 occurred 70 miles/113 Km south of Bakersfield, California.

The magnitude and location are such that a tsunami **WILL NOT** be generated. This will be the only WCATWC message issued for this event.

The location and magnitude are based on preliminary information. Further information will be issued by the United States Geological Survey or the appropriate regional seismic network.

Link to Standard Information Statement Link to XML/CAP Message Link to Printable Message