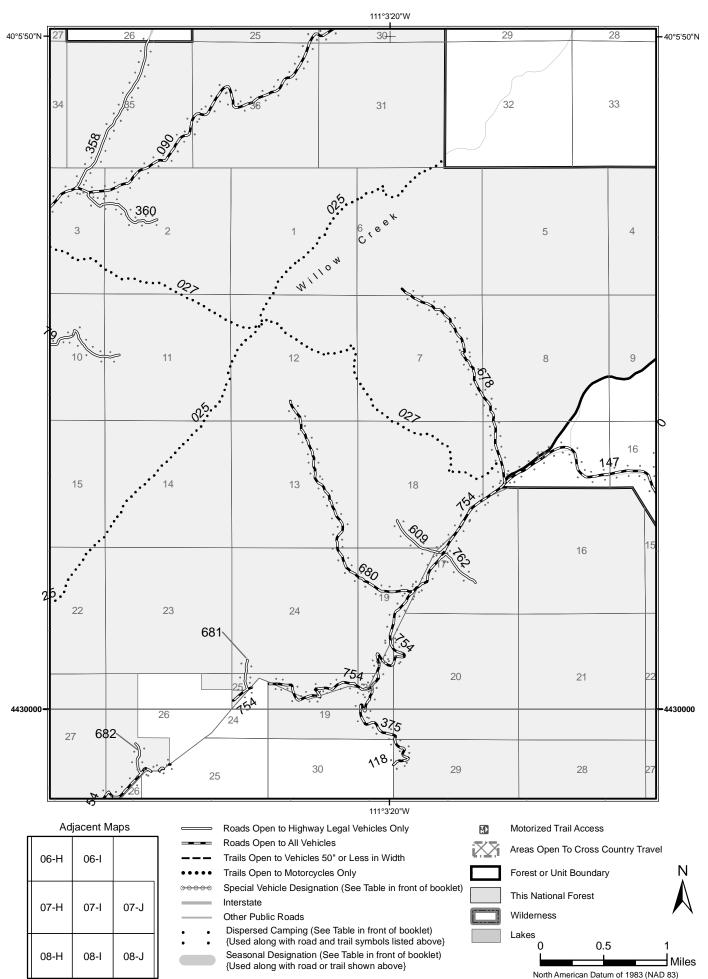

# Лар: 01-С

North American Datum of 1983 (NAD 83) Universal Transverse Mercator, zone 12

This National Forest

0.5

North American Datum of 1983 (NAD 83) Universal Transverse Mercator, zone 12

Miles

Wilderness