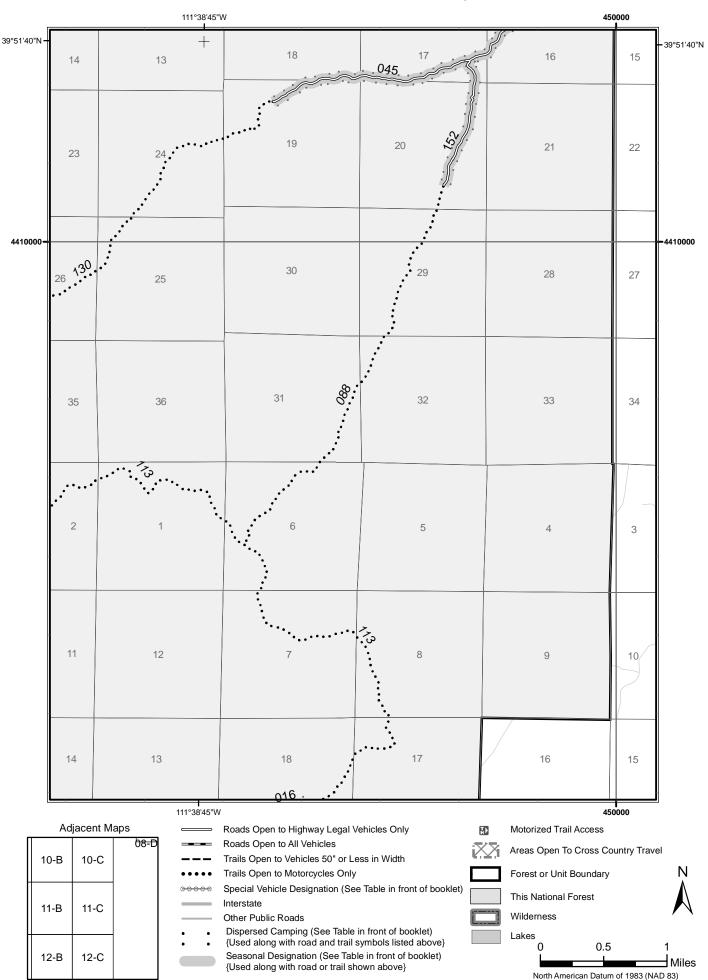

# *l*lap: 10-A

Motor Vehicle Use Map

00000

Interstate

Other Public Roads

{Used along with road or trail shown above}

# Лар: 10-С

# Лар: 11-В

Adjacent Maps

|       | Roads Open to Highway Legal Vehicles Only                   | 6  |
|-------|-------------------------------------------------------------|----|
|       | Roads Open to All Vehicles                                  | ÷Σ |
|       | Trails Open to Vehicles 50" or Less in Width                | R. |
| ••••  | Trails Open to Motorcycles Only                             |    |
| 00000 | Special Vehicle Designation (See Table in front of booklet) |    |
|       | Interstate                                                  | ·  |
|       | Other Public Roads                                          | E  |
| • •   | Dispersed Camping (See Table in front of booklet)           |    |

# Лар: 11-С

# *l*ap: 12-A

# *l*lap: 12-B

0.5

North American Datum of 1983 (NAD 83) Universal Transverse Mercator, zone 12

Miles

{Used along with road and trail symbols listed above}

Seasonal Designation (See Table in front of booklet)

# *l*ap: 12-C

North American Datum of 1983 (NAD 83) Universal Transverse Mercator, zone 12