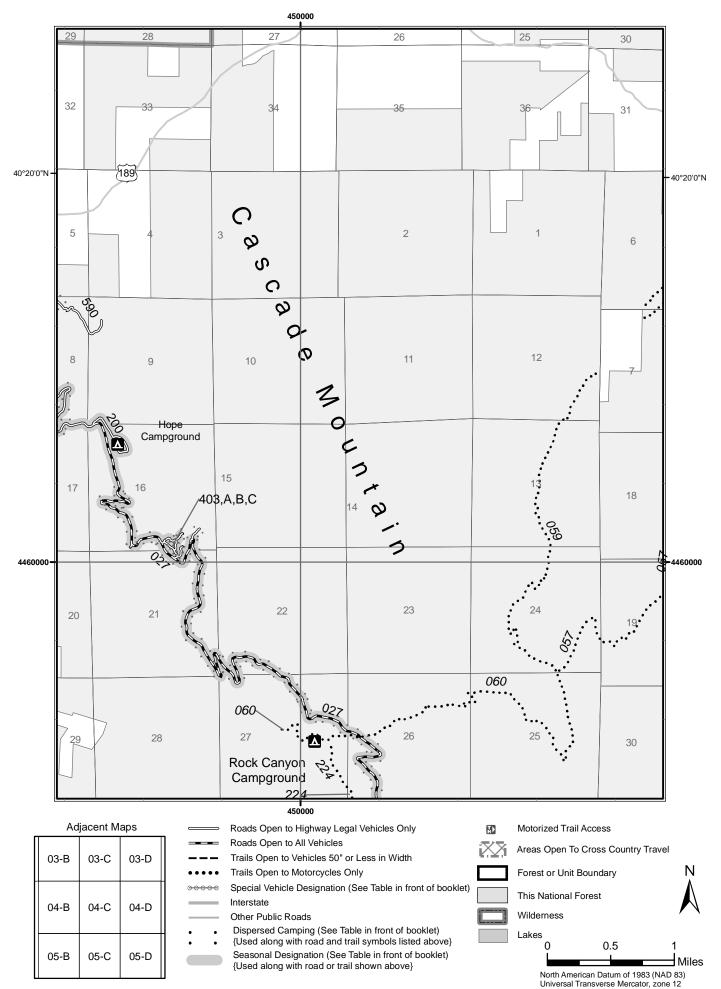

# Лар: 01-С

North American Datum of 1983 (NAD 83) Universal Transverse Mercator, zone 12

This National Forest

0.5

North American Datum of 1983 (NAD 83) Universal Transverse Mercator, zone 12

Miles

Wilderness