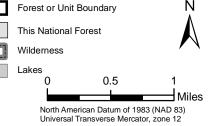

# *l*ap: 02-A

North American Datum of 1983 (NAD 83) Universal Transverse Mercator, zone 12