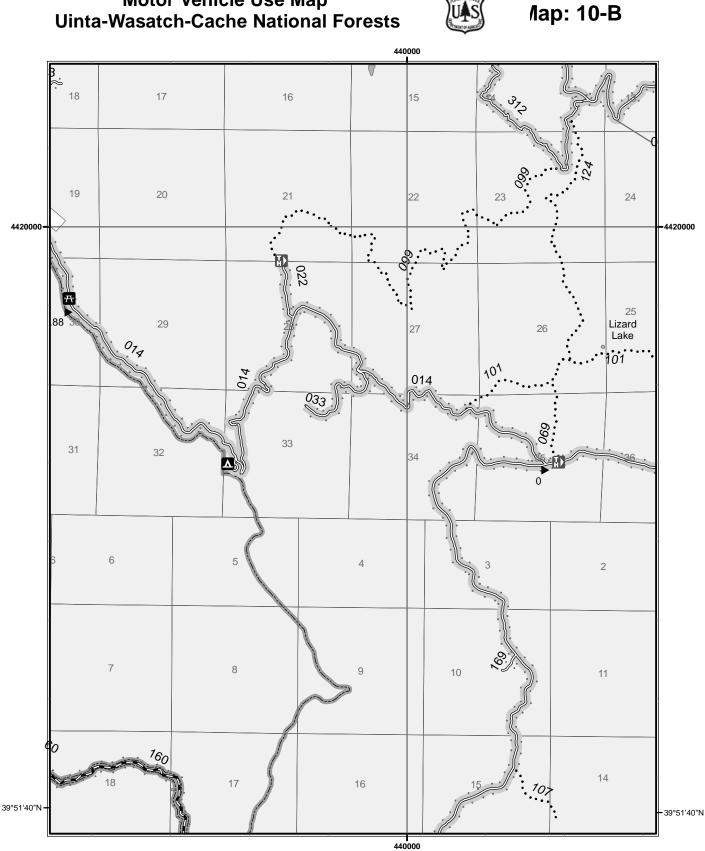

# *l*lap: 10-A

Motor Vehicle Use Map

00000

Interstate

Other Public Roads

{Used along with road or trail shown above}