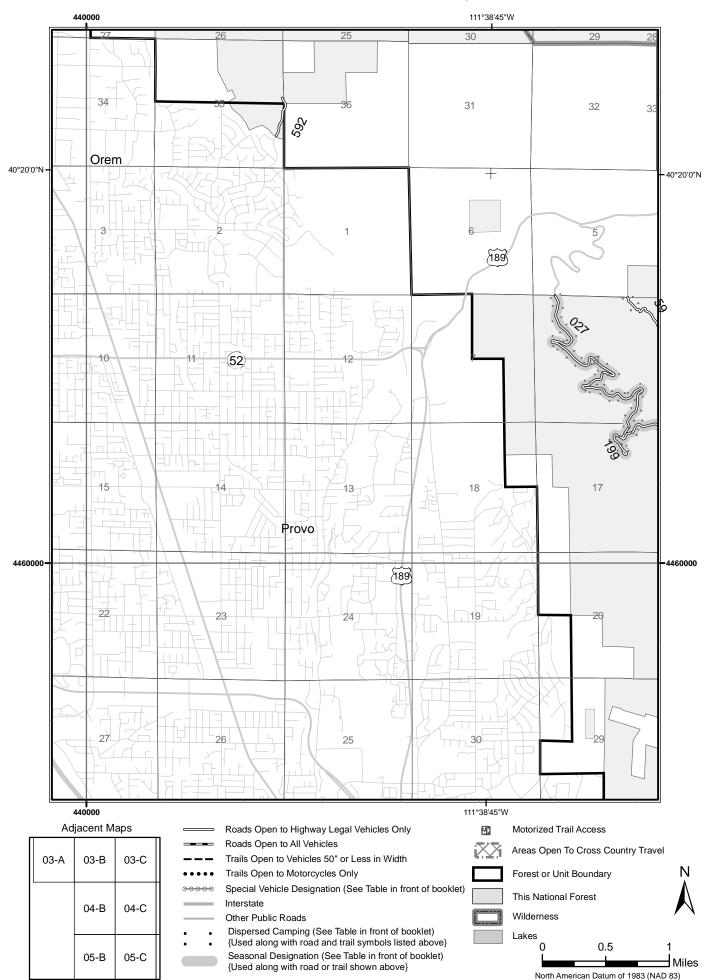

# Лар: 03-А

- Trails Open to Vehicles 50" or Less in Width
- Trails Open to Motorcycles Only
  - Special Vehicle Designation (See Table in front of booklet) Interstate
  - Other Public Roads

00000

- Dispersed Camping (See Table in front of booklet)
- {Used along with road and trail symbols listed above} Seasonal Designation (See Table in front of booklet)