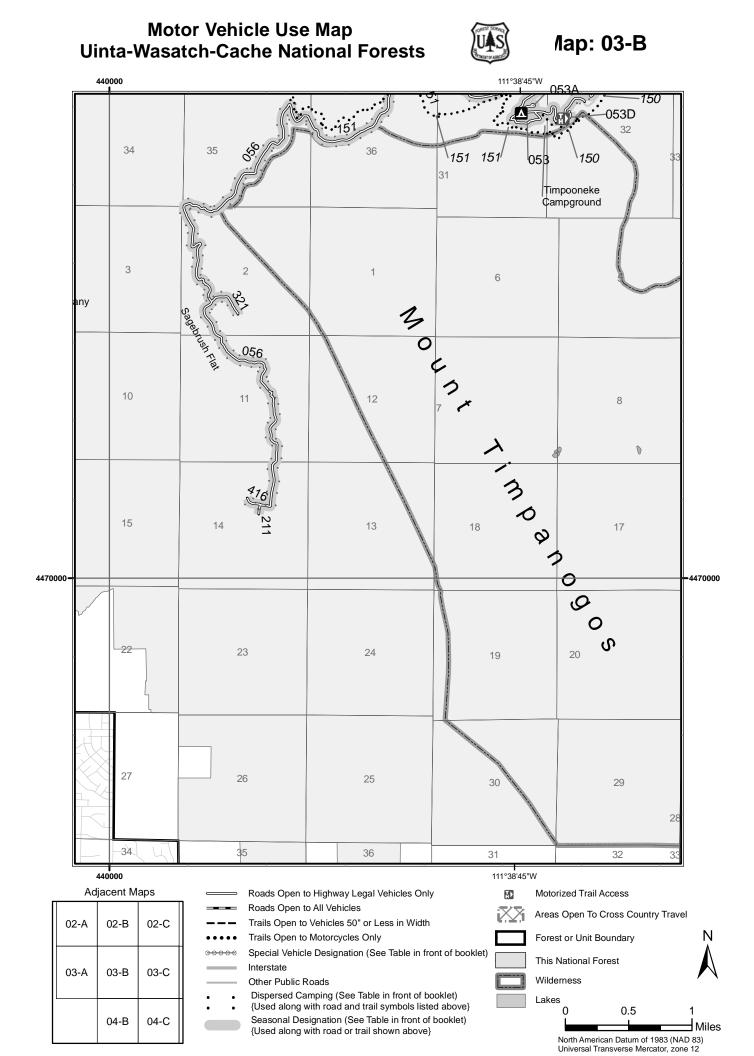

# *l*lap: 01-A

# Map: 01-B

# Лар: 01-С

North American Datum of 1983 (NAD 83) Universal Transverse Mercator, zone 12

This National Forest

0.5

North American Datum of 1983 (NAD 83) Universal Transverse Mercator, zone 12

Miles

Wilderness

C

Lakes

Dispersed Camping (See Table in front of booklet)

{Used along with road or trail shown above}

{Used along with road and trail symbols listed above}

Seasonal Designation (See Table in front of booklet)

Other Public Roads

01-G

02-G

01-H

02-H

# Лар: 01-Н

### *l*lap: 01-l

# *l*lap: 01-J

# *l*ap: 02-A

North American Datum of 1983 (NAD 83) Universal Transverse Mercator, zone 12

# Map: 02-C

03-B 03-C 03-D

{Used along with road and trail symbols listed above} Seasonal Designation (See Table in front of booklet)

{Used along with road or trail shown above}

0 0.5 1 Miles North American Datum of 1983 (NAD 83) Universal Transverse Mercator, zone 12

# *l*lap: 02-G

North American Datum of 1983 (NAD 83) Universal Transverse Mercator, zone 12

# Лар: 02-Н

# *l*lap: 02-J

# Map: 02-K

# Лар: 03-А

- Trails Open to Vehicles 50" or Less in Width
- Trails Open to Motorcycles Only
  - Special Vehicle Designation (See Table in front of booklet) Interstate
  - Other Public Roads

00000

- Dispersed Camping (See Table in front of booklet)
- {Used along with road and trail symbols listed above} Seasonal Designation (See Table in front of booklet)

{Used along with road or trail shown above}

North American Datum of 1983 (NAD 83) Universal Transverse Mercator, zone 12

# *l*lap: 03-F

# *l*lap: 03-G

North American Datum of 1983 (NAD 83) Universal Transverse Mercator, zone 12

### *l*ap: 03-l

Other Public Roads

Dispersed Camping (See Table in front of booklet) {Used along with road and trail symbols listed above}

Seasonal Designation (See Table in front of booklet) {Used along with road or trail shown above}

## *l*lap: 03-J

# *l*lap: 04-B

### *l*ap: 04-C

## *l*lap: 04-D

## Лар: 04-Е

{Used along with road or trail shown above}

North American Datum of 1983 (NAD 83) Universal Transverse Mercator, zone 12

|       | 400000                                                      |                                                                                                                                                                                                                                                                                                                                                                                  |                                                                                                                                                                                                                                                                                                                                                                                                                                                                                                               |
|-------|-------------------------------------------------------------|----------------------------------------------------------------------------------------------------------------------------------------------------------------------------------------------------------------------------------------------------------------------------------------------------------------------------------------------------------------------------------|---------------------------------------------------------------------------------------------------------------------------------------------------------------------------------------------------------------------------------------------------------------------------------------------------------------------------------------------------------------------------------------------------------------------------------------------------------------------------------------------------------------|
|       | Roads Open to Highway Legal Vehicles Only                   | ۲Þ                                                                                                                                                                                                                                                                                                                                                                               | Motorized Trail Access                                                                                                                                                                                                                                                                                                                                                                                                                                                                                        |
|       | Roads Open to All Vehicles                                  | $\mathbf{X}\mathbf{X}$                                                                                                                                                                                                                                                                                                                                                           | Areas Open To Cross Co                                                                                                                                                                                                                                                                                                                                                                                                                                                                                        |
|       | Trails Open to Vehicles 50" or Less in Width                | K.¥.I                                                                                                                                                                                                                                                                                                                                                                            |                                                                                                                                                                                                                                                                                                                                                                                                                                                                                                               |
| ••••  | Trails Open to Motorcycles Only                             |                                                                                                                                                                                                                                                                                                                                                                                  | Forest or Unit Boundary                                                                                                                                                                                                                                                                                                                                                                                                                                                                                       |
| 00000 | Special Vehicle Designation (See Table in front of booklet) |                                                                                                                                                                                                                                                                                                                                                                                  | This National Forest                                                                                                                                                                                                                                                                                                                                                                                                                                                                                          |
|       | Interstate                                                  |                                                                                                                                                                                                                                                                                                                                                                                  | This National Forest                                                                                                                                                                                                                                                                                                                                                                                                                                                                                          |
|       | Other Public Roads                                          |                                                                                                                                                                                                                                                                                                                                                                                  | Wilderness                                                                                                                                                                                                                                                                                                                                                                                                                                                                                                    |
| • •   | Dispersed Camping (See Table in front of booklet)           |                                                                                                                                                                                                                                                                                                                                                                                  | Lakes                                                                                                                                                                                                                                                                                                                                                                                                                                                                                                         |
| • •   | , , ,                                                       |                                                                                                                                                                                                                                                                                                                                                                                  | 0 0.5                                                                                                                                                                                                                                                                                                                                                                                                                                                                                                         |
|       |                                                             |                                                                                                                                                                                                                                                                                                                                                                                  |                                                                                                                                                                                                                                                                                                                                                                                                                                                                                                               |
|       |                                                             |                                                                                                                                                                                                                                                                                                                                                                                  | North American Datum                                                                                                                                                                                                                                                                                                                                                                                                                                                                                          |
|       |                                                             | <ul> <li>Roads Open to Highway Legal Vehicles Only</li> <li>Roads Open to All Vehicles</li> <li>Trails Open to Vehicles 50" or Less in Width</li> <li>Trails Open to Motorcycles Only</li> <li>Special Vehicle Designation (See Table in front of booklet)</li> <li>Interstate</li> <li>Other Public Roads</li> <li>Dispersed Camping (See Table in front of booklet)</li> </ul> | <ul> <li>Roads Open to Highway Legal Vehicles Only</li> <li>Roads Open to All Vehicles</li> <li>Trails Open to Vehicles 50" or Less in Width</li> <li>Trails Open to Motorcycles Only</li> <li>Special Vehicle Designation (See Table in front of booklet)</li> <li>Interstate</li> <li>Other Public Roads</li> <li>Dispersed Camping (See Table in front of booklet)</li> <li>{Used along with road and trail symbols listed above}</li> <li>Seasonal Designation (See Table in front of booklet)</li> </ul> |