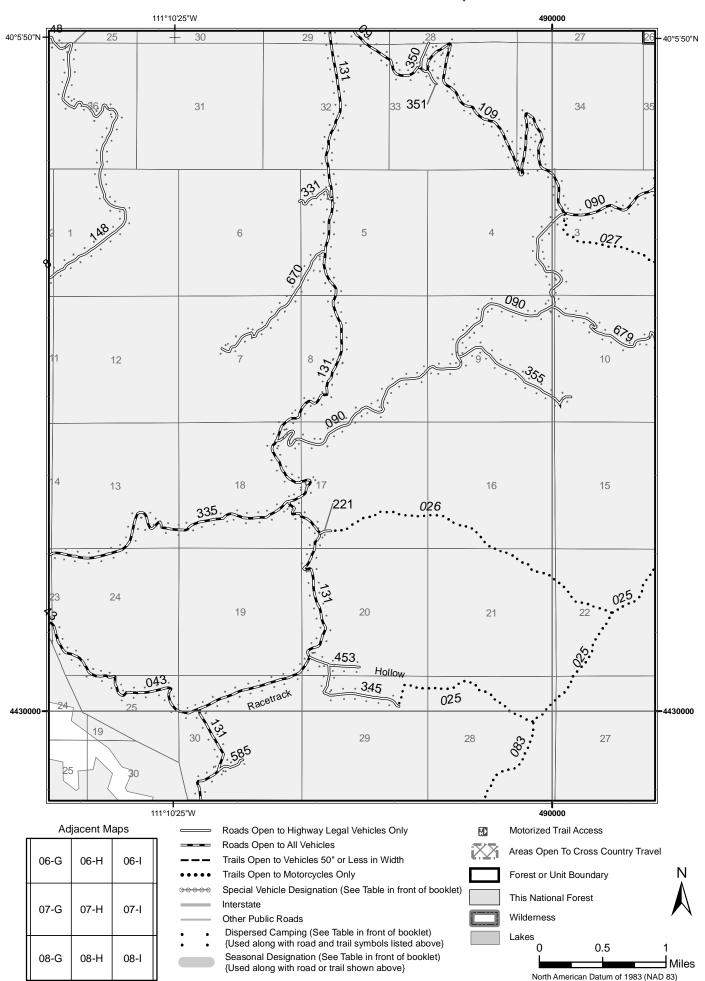

Transverse Mercator, zone 12

0.5

Lakes

C



North American Datum of 1983 (NAD 83) Universal Transverse Mercator, zone 12

09-C



### Лар: 06-Е



Other Public Roads

07-D

07-E

07-F

- Dispersed Camping (See Table in front of booklet) {Used along with road and trail symbols listed above}
- Seasonal Designation (See Table in front of booklet) {Used along with road or trail shown above}

Miles North American Datum of 1983 (NAD 83) Universal Transverse Mercator, zone 12

0.5

Lakes





# *l*lap: 06-F







## *l*lap: 06-G





#### *l*ap: 06-H











North American Datum of 1983 (NAD 83) Universal Transverse Mercator, zone 12



{Used along with road or trail shown above}

10-B

-10-C



# *l*lap: 07-D





# Лар: 07-Е





# *l*lap: 07-F







## *l*ap: 07-G





### Лар: 07-Н













# *l*lap: 07-J





## *l*lap: 08-D







North American Datum of 1983 (NAD 83) Universal Transverse Mercator, zone 12







# *l*lap: 08-F







North American Datum of 1983 (NAD 83) Universal Transverse Mercator, zone 12













North American Datum of 1983 (NAD 83) Universal Transverse Mercator, zone 12



{Used along with road or trail shown above}





# *l*lap: 08-J











# *l*ap: 09-A





### *l*lap: 09-B





# Лар: 09-С





# *l*lap: 10-A





Motor Vehicle Use Map





00000

Interstate

Other Public Roads

{Used along with road or trail shown above}







# Лар: 10-С





# *l*lap: 11-A





# Лар: 11-В



Adjacent Maps



|       | Roads Open to Highway Legal Vehicles Only                   | 6  |
|-------|--------------------------------------------