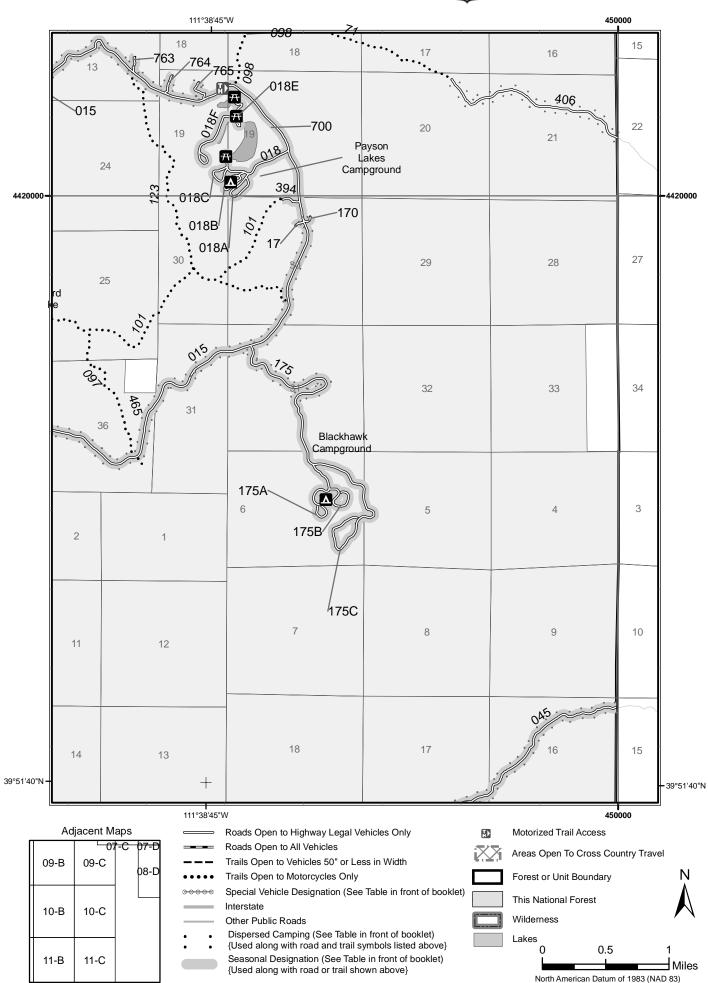

| Route Number | Legend                                                                        | Special Vehicle Designation | Dates Allowed | Beginning<br>Mile Post | Ending<br>Mile Post |
|--------------|-------------------------------------------------------------------------------|-----------------------------|---------------|------------------------|---------------------|
| 007          | Roads open to all<br>Vehicles, with<br>Seasonal Designation                   | Seasonal Designation        | 04/01-11/30   | 0.410                  | 2.740               |
| 007          | Roads open to all<br>Vehicles, with<br>Seasonal Designation                   | Seasonal Designation        | 04/01-11/30   | 2.890                  | 3.370               |
| 008          | Roads open to all<br>Vehicles, with<br>Seasonal Designation                   | Seasonal Designation        | 04/01-11/30   | 0.000                  | 3.630               |
| 010          | Roads open to all<br>Vehicles, with<br>Seasonal Designation                   | Seasonal Designation        | 04/01-11/30   | 0.000                  | 0.750               |
| 010          | Roads open to<br>highway legal<br>vehicles only, with<br>Seasonal Designation | Seasonal Designation        | 05/11-11/14   | 0.750                  | 0.980               |
| 010A         | Roads open to<br>highway legal<br>vehicles only, with<br>Seasonal Designation | Seasonal Designation        | 05/11-11/14   | 0.000                  | 0.800               |
| 010B         | Roads open to<br>highway legal<br>vehicles only, with<br>Seasonal Designation | Seasonal Designation        | 05/11-11/14   | 0.000                  | 0.112               |
| 010C         | Roads open to<br>highway legal<br>vehicles only, with<br>Seasonal Designation | Seasonal Designation        | 05/11-11/14   | 0.000                  | 0.286               |
| 010D         | Roads open to<br>highway legal<br>vehicles only, with<br>Seasonal Designation | Seasonal Designation        | 05/11-11/14   | 0.000                  | 0.280               |
| 011          | Roads open to all<br>Vehicles, with<br>Seasonal Designation                   | Seasonal Designation        | 04/01-11/30   | 0.000                  | 0.250               |
| 014          | Roads open to<br>highway legal<br>vehicles only, with<br>Seasonal Designation | Seasonal Designation        | 07/01-11/30   | 0.000                  | 8.076               |
| 015          | Roads open to<br>highway legal<br>vehicles only, with<br>Seasonal Designation | Seasonal Designation        | 06/01-11/30   | 3.850                  | 32.220              |
| 016          | Roads open to<br>highway legal<br>vehicles only, with<br>Seasonal Designation | Seasonal Designation        | 06/01-11/30   | 0.150                  | 5.560               |

| 017  | Roads open to highway legal                                                   | Seasonal Designation | 06/01-11/30 | 0.000 | 0.080  |
|------|-------------------------------------------------------------------------------|----------------------|-------------|-------|--------|
|      | vehicles only, with<br>Seasonal Designation                                   |                      |             |       |        |
| 018  | Roads open to<br>highway legal<br>vehicles only, with<br>Seasonal Designation | Seasonal Designation | 06/01-11/30 | 0.000 | 0.650  |
| 018A | Roads open to<br>highway legal<br>vehicles only, with<br>Seasonal Designation | Seasonal Designation | 06/01-11/30 | 0.000 | 0.453  |
| 018B | Roads open to<br>highway legal<br>vehicles only, with<br>Seasonal Designation | Seasonal Designation | 06/01-11/30 | 0.000 | 0.420  |
| 018C | Roads open to<br>highway legal<br>vehicles only, with<br>Seasonal Designation | Seasonal Designation | 06/01-11/30 | 0.000 | 0.350  |
| 018D | Roads open to<br>highway legal<br>vehicles only, with<br>Seasonal Designation | Seasonal Designation | 06/01-11/30 | 0.000 | 0.140  |
| 018E | Roads open to<br>highway legal<br>vehicles only, with<br>Seasonal Designation | Seasonal Designation | 06/01-11/30 | 0.000 | 0.370  |
| 018F | Roads open to<br>highway legal<br>vehicles only, with<br>Seasonal Designation | Seasonal Designation | 06/01-11/30 | 0.000 | 0.750  |
| 020  | Roads open to<br>highway legal<br>vehicles only, with<br>Seasonal Designation | Seasonal Designation | 06/01-11/30 | 0.000 | 1.364  |
| 022  | Roads open to<br>highway legal<br>vehicles only, with<br>Seasonal Designation | Seasonal Designation | 07/01-11/30 | 0.000 | 0.500  |
| 025  | Roads open to<br>highway legal<br>vehicles only, with<br>Seasonal Designation | Seasonal Designation | 06/01-11/30 | 0.000 | 1.800  |
| 027  | Roads open to<br>highway legal<br>vehicles only, with<br>Seasonal Designation | Seasonal Designation | 04/02-10/30 | 1.560 | 4.229  |
| 027  | Roads open to<br>highway legal<br>vehicles only, with<br>Seasonal Designation | Seasonal Designation | 05/11-11/14 | 4.229 | 4.580  |
| 027  | Roads open to all<br>Vehicles, with<br>Seasonal Designation                   | Seasonal Designation | 05/11-11/14 | 4.580 | 23.550 |

| 150  | <br>Roads open to all<br>Vehicles, with<br>Seasonal Designation               | Seasonal Designation | 04/01-11/30 | 0.000 | 4.420 |
|------|-------------------------------------------------------------------------------|----------------------|-------------|-------|-------|
| 152  |                                                                               |                      |             |       |       |
|      | Roads open to<br>highway legal<br>vehicles only, with<br>Seasonal Designation | Seasonal Designation | 06/01-11/30 | 0.000 | 1.090 |
| 153  | <br>Roads open to all<br>Vehicles, with<br>Seasonal Designation               | Seasonal Designation | 07/01-11/30 | 0.000 | 2.140 |
| 162  | Roads open to<br>highway legal<br>vehicles only, with<br>Seasonal Designation | Seasonal Designation | 07/01-11/30 | 0.000 | 0.130 |
| 170  | Roads open to<br>highway legal<br>vehicles only, with<br>Seasonal Designation | Seasonal Designation | 06/01-11/30 | 0.000 | 0.080 |
| 175  | Roads open to<br>highway legal<br>vehicles only, with<br>Seasonal Designation | Seasonal Designation | 06/01-11/30 | 0.000 | 1.960 |
| 175A | Roads open to<br>highway legal<br>vehicles only, with<br>Seasonal Designation | Seasonal Designation | 06/01-11/30 | 0.000 | 0.500 |
| 175B | Roads open to<br>highway legal<br>vehicles only, with<br>Seasonal Designation | Seasonal Designation | 06/01-11/30 | 0.000 | 0.450 |
| 175C | Roads open to<br>highway legal<br>vehicles only, with<br>Seasonal Designation | Seasonal Designation | 06/01-11/30 | 0.000 | 1.600 |
| 178  | Roads open to<br>highway legal<br>vehicles only, with<br>Seasonal Designation | Seasonal Designation | 04/01-11/30 | 0.000 | 0.110 |
| 179  | <br>Roads open to all<br>Vehicles, with<br>Seasonal Designation               | Seasonal Designation | 04/01-11/30 | 0.000 | 0.101 |
| 180  | Roads open to<br>highway legal<br>vehicles only, with<br>Seasonal Designation | Seasonal Designation | 04/01-11/30 | 0.000 | 2.430 |
| 186  | <br>Roads open to all<br>Vehicles, with<br>Seasonal Designation               | Seasonal Designation | 04/01-11/30 | 0.000 | 0.150 |
| 191  | Roads open to all<br>Vehicles, with<br>Seasonal Designation                   | Seasonal Designation | 04/01-11/30 | 0.000 | 0.450 |
| 193  | <br>Roads open to all Vehicles, with                                          | Seasonal Designation | 04/01-11/30 | 0.000 | 3.226 |

| 394  | h<br>V | Roads open to<br>nighway legal<br>vehicles only, with<br>Seasonal Designation | Seasonal Designation                         | 06/01-11/30 | 0.000 | 0.110 |
|------|--------|-------------------------------------------------------------------------------|----------------------------------------------|-------------|-------|-------|
| 398  | [      |                                                                               | All Highway Legal Vehicles and<br>Motocycles | 06/01-11/30 | 0.000 | 1.500 |
| 403  | h<br>V | Roads open to<br>nighway legal<br>/ehicles only, with<br>Seasonal Designation | Seasonal Designation                         | 05/11-11/14 | 0.000 | 0.280 |
| 403A | ł      | Roads open to<br>nighway legal<br>/ehicles only, with<br>Seasonal Designation | Seasonal Designation                         | 05/11-11/14 | 0.000 | 0.260 |
| 403B | h<br>V | Roads open to<br>nighway legal<br>/ehicles only, with<br>Seasonal Designation | Seasonal Designation                         | 05/11-11/14 | 0.000 | 0.110 |
| 403C | h<br>V | Roads open to<br>nighway legal<br>/ehicles only, with<br>Seasonal Designation | Seasonal Designation                         | 05/11-11/14 | 0.000 | 0.090 |
| 416  | h<br>V | Roads open to<br>nighway legal<br>/ehicles only, with<br>Seasonal Designation | Seasonal Designation                         | 04/01-11/30 | 0.000 | 0.320 |
| 420  | ١      | Roads open to all<br>/ehicles, with<br>Seasonal Designation                   | Seasonal Designation                         | 04/01-11/30 | 0.000 | 1.010 |
| 421  | ١      | Roads open to all<br>/ehicles, with<br>Seasonal Designation                   | Seasonal Designation                         | 04/01-11/30 | 0.000 | 0.260 |
| 422  | ١      | Roads open to all<br>/ehicles, with<br>Seasonal Designation                   | Seasonal Designation                         | 04/01-11/30 | 0.000 | 0.320 |
| 430  | ł      | Roads open to<br>highway legal<br>/ehicles only, with<br>Seasonal Designation | Seasonal Designation                         | 06/01-11/30 | 0.000 | 0.780 |
| 432  | ł      | Roads open to<br>nighway legal<br>/ehicles only, with<br>Seasonal Designation | Seasonal Designation                         | 07/01-11/30 | 0.000 | 0.140 |
| 456  | h<br>V | Roads open to<br>nighway legal<br>/ehicles only, with<br>Seasonal Designation | Seasonal Designation                         | 06/01-11/30 | 0.000 | 1.130 |
| 457  | ł      | Roads open to<br>highway legal<br>/ehicles only, with<br>Seasonal Designation | Seasonal Designation                         | 06/01-11/30 | 0.000 | 0.420 |