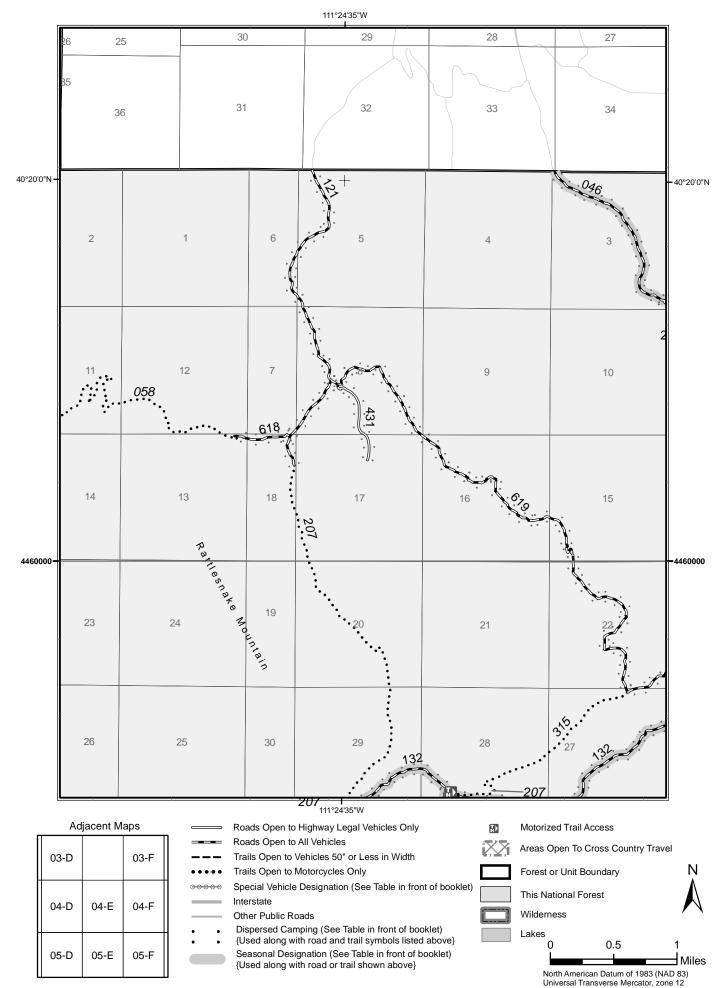

Public Roads

00000

- Dispersed Camping (See Table in front of booklet)
- {Used along with road and trail symbols listed above} Seasonal Designation (See Table in front of booklet)

{Used along with road or trail shown above}









North American Datum of 1983 (NAD 83) Universal Transverse Mercator, zone 12













# *l*lap: 03-F







# *l*lap: 03-G





North American Datum of 1983 (NAD 83) Universal Transverse Mercator, zone 12





### *l*ap: 03-l







Other Public Roads

Dispersed Camping (See Table in front of booklet) {Used along with road and trail symbols listed above}

Seasonal Designation (See Table in front of booklet) {Used along with road or trail shown above}





## *l*lap: 03-J





# *l*lap: 04-B





### *l*ap: 04-C





## *l*lap: 04-D







## Лар: 04-Е





{Used along with road or trail shown above}

North American Datum of 1983 (NAD 83) Universal Transverse Mercator, zone 12









|       | 400000                                                      |                                                                                                                                                                                                                                                                                                                                                                                  |