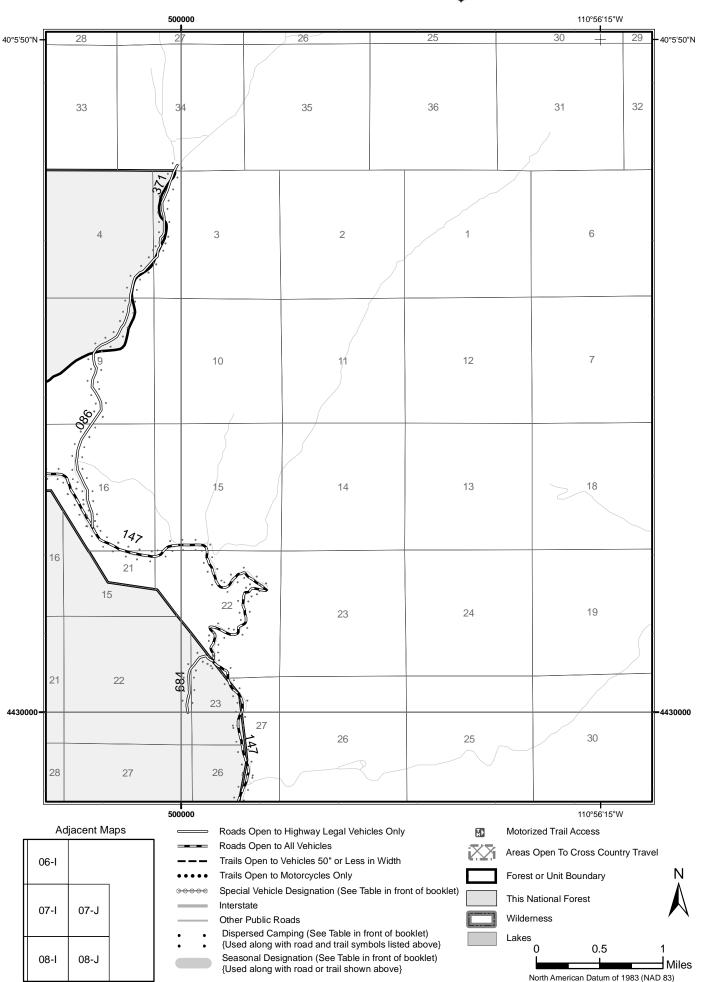

2

0.5

Lakes

C



North American Datum of 1983 (NAD 83) Universal Transverse Mercator, zone 12

09-C



### Лар: 06-Е



Other Public Roads

07-D

07-E

07-F

- Dispersed Camping (See Table in front of booklet) {Used along with road and trail symbols listed above}
- Seasonal Designation (See Table in front of booklet) {Used along with road or trail shown above}

Miles North American Datum of 1983 (NAD 83) Universal Transverse Mercator, zone 12

0.5

Lakes





# *l*lap: 06-F







## *l*lap: 06-G





#### *l*ap: 06-H











North American Datum of 1983 (NAD 83) Universal Transverse Mercator, zone 12



{Used along with road or trail shown above}

10-B

-10-C



# *l*lap: 07-D





# Лар: 07-Е





# *l*lap: 07-F







## *l*ap: 07-G





### Лар: 07-Н













# *l*lap: 07-J





## *l*lap: 08-D







North American Datum of 1983 (NAD 83) Universal Transverse Mercator, zone 12







# *l*lap: 08-F







North American Datum of 1983 (NAD 83) Universal Transverse Mercator, zone 12













North American Datum of 1983 (NAD 83) Universal Transverse Mercator, zone 12



{Used along with road or trail shown above}





# *l*lap: 08-J











# *l*ap: 09-A





### *l*lap: 09-B





# Лар: 09-С





# *l*lap: 10-A





Motor Vehicle Use Map





00000

Interstate

Other Public Roads

{Used along with road or trail shown above}







# Лар: 10-С





# *l*lap: 11-A





# Лар: 11-В



Adjacent Maps



|       | Roads Open to Highway Legal Vehicles Only                   | 6  |
|-------|-------------------------------------------------------------|----|
|