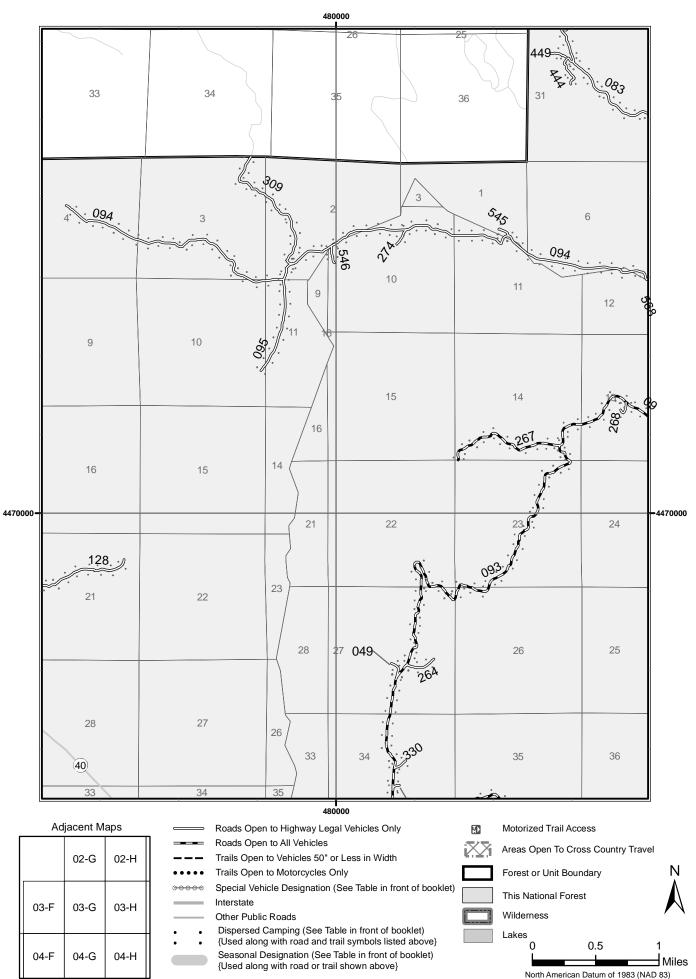

# *l*lap: 01-A

# Map: 01-B

# Лар: 01-С

North American Datum of 1983 (NAD 83) Universal Transverse Mercator, zone 12

This National Forest

0.5

North American Datum of 1983 (NAD 83) Universal Transverse Mercator, zone 12

Miles

Wilderness