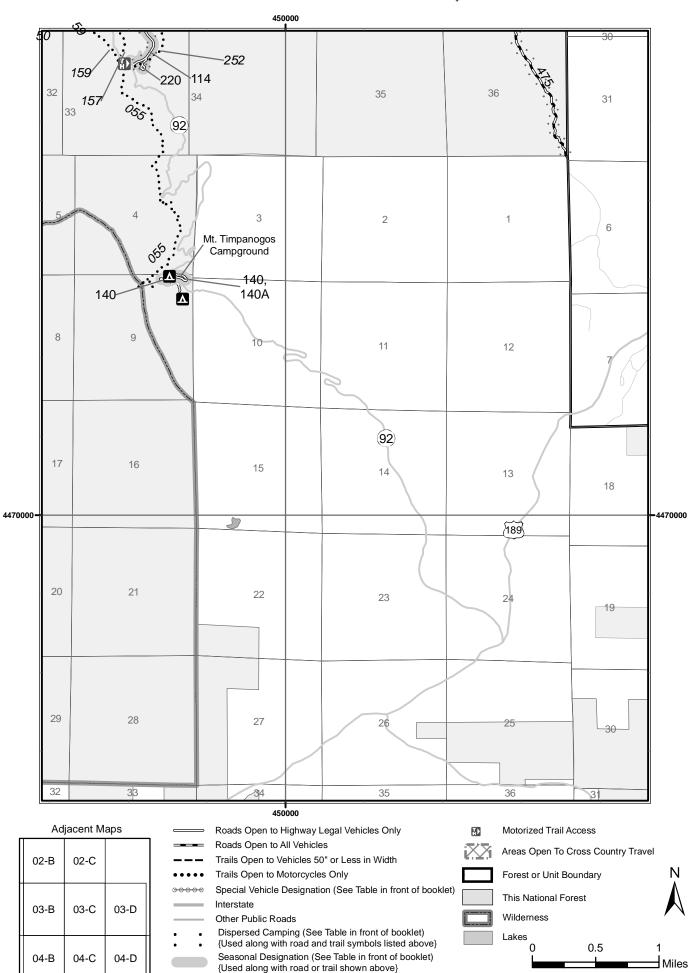

# *l*lap: 01-A

# Map: 01-B

# Лар: 01-С

North American Datum of 1983 (NAD 83) Universal Transverse Mercator, zone 12

This National Forest

0.5

North American Datum of 1983 (NAD 83) Universal Transverse Mercator, zone 12

Miles

Wilderness

C

Lakes

Dispersed Camping (See Table in front of booklet)

{Used along with road or trail shown above}

{Used along with road and trail symbols listed above}

Seasonal Designation (See Table in front of booklet)

Other Public Roads

01-G

02-G

01-H

02-H

# Лар: 01-Н

### *l*lap: 01-l

# *l*lap: 01-J

# *l*ap: 02-A

North American Datum of 1983 (NAD 83) Universal Transverse Mercator, zone 12

# Map: 02-C

03-B 03-C 03-D

{Used along with road and trail symbols listed above} Seasonal Designation (See Table in front of booklet)

{Used along with road or trail shown above}

0 0.5 1 Miles North American Datum of 1983 (NAD 83) Universal Transverse Mercator, zone 12

# *l*lap: 02-G

North American Datum of 1983 (NAD 83) Universal Transverse Mercator, zone 12

# Лар: 02-Н

# *l*lap: 02-J

# Map: 02-K

# Лар: 03-А

- Trails Open to Vehicles 50" or Less in Width
- Trails Open to Motorcycles Only
  - Special Vehicle Designation (See Table in front of booklet) Interstate
  - Other Public Roads

00000

- Dispersed Camping (See Table in front of booklet)
- {Used along with road and trail symbols listed above} Seasonal Designation (See Table in front of booklet)

{Used along with road or trail shown above}

North American Datum of 1983 (NAD 83) Universal Transverse Mercator, zone 12

# *l*lap: 03-F

# *l*lap: 03-G

North American Datum of 1983 (NAD 83) Universal Transverse Mercator, zone 12

### *l*ap: 03-l

Other Public Roads

Dispersed Camping (See Table in front of booklet) {Used along with road and trail symbols listed above}

Seasonal Designation (See Table in front of booklet) {Used along with road or trail shown above}

## *l*lap: 03-J

# *l*lap: 04-B

### *l*ap: 04-C

## *l*lap: 04-D

## Лар: 04-Е

{Used along with road or trail shown above}

North American Datum of 1983 (NAD 83) Universal Transverse Mercator, zone 12

|       | 400000                                                      |                                                                                                                                                                                                                                                                                                                                                                                  |                                                                                                                                                                                                                                                                                                                                                                                                                                                                                                               |
|-------|-------------------------------------------------------------|----------------------------------------------------------------------------------------------------------------------------------------------------------------------------------------------------------------------------------------------------------------------------------------------------------------------------------------------------------------------------------|---------------------------------------------------------------------------------------------------------------------------------------------------------------------------------------------------------------------------------------------------------------------------------------------------------------------------------------------------------------------------------------------------------------------------------------------------------------------------------------------------------------|
|       | Roads Open to Highway Legal Vehicles Only                   | ۲Þ                                                                                                                                                                                                                                                                                                                                                                               | Motorized Trail Access                                                                                                                                                                                                                                                                                                                                                                                                                                                                                        |
|       | Roads Open to All Vehicles                                  | $\mathbf{X}\mathbf{X}$                                                                                                                                                                                                                                                                                                                                                           | Areas Open To Cross Co                                                                                                                                                                                                                                                                                                                                                                                                                                                                                        |
|       | Trails Open to Vehicles 50" or Less in Width                | K.¥.I                                                                                                                                                                                                                                                                                                                                                                            |                                                                                                                                                                                                                                                                                                                                                                                                                                                                                                               |
| ••••  | Trails Open to Motorcycles Only                             |                                                                                                                                                                                                                                                                                                                                                                                  | Forest or Unit Boundary                                                                                                                                                                                                                                                                                                                                                                                                                                                                                       |
| 00000 | Special Vehicle Designation (See Table in front of booklet) |                                                                                                                                                                                                                                                                                                                                                                                  | This National Forest                                                                                                                                                                                                                                                                                                                                                                                                                                                                                          |
|       | Interstate                                                  |                                                                                                                                                                                                                                                                                                                                                                                  | This National Forest                                                                                                                                                                                                                                                                                                                                                                                                                                                                                          |
|       | Other Public Roads                                          |                                                                                                                                                                                                                                                                                                                                                                                  | Wilderness                                                                                                                                                                                                                                                                                                                                                                                                                                                                                                    |
| • •   | Dispersed Camping (See Table in front of booklet)           |                                                                                                                                                                                                                                                                                                                                                                                  | Lakes                                                                                                                                                                                                                                                                                                                                                                                                                                                                                                         |
| • •   | , , ,                                                       |                                                                                                                                                                                                                                                                                                                                                                                  | 0 0.5                                                                                                                                                                                                                                                                                                                                                                                                                                                                                                         |
|       |                                                             |                                                                                                                                                                                                                                                                                                                                                                                  |                                                                                                                                                                                                                                                                                                                                                                                                                                                                                                               |
|       |                                                             |                                                                                                                                                                                                                                                                                                                                                                                  | North American Datum                                                                                                                                                                                                                                                                                                                                                                                                                                                                                          |
|       |                                                             | <ul> <li>Roads Open to Highway Legal Vehicles Only</li> <li>Roads Open to All Vehicles</li> <li>Trails Open to Vehicles 50" or Less in Width</li> <li>Trails Open to Motorcycles Only</li> <li>Special Vehicle Designation (See Table in front of booklet)</li> <li>Interstate</li> <li>Other Public Roads</li> <li>Dispersed Camping (See Table in front of booklet)</li> </ul> | <ul> <li>Roads Open to Highway Legal Vehicles Only</li> <li>Roads Open to All Vehicles</li> <li>Trails Open to Vehicles 50" or Less in Width</li> <li>Trails Open to Motorcycles Only</li> <li>Special Vehicle Designation (See Table in front of booklet)</li> <li>Interstate</li> <li>Other Public Roads</li> <li>Dispersed Camping (See Table in front of booklet)</li> <li>{Used along with road and trail symbols listed above}</li> <li>Seasonal Designation (See Table in front of booklet)</li> </ul> |