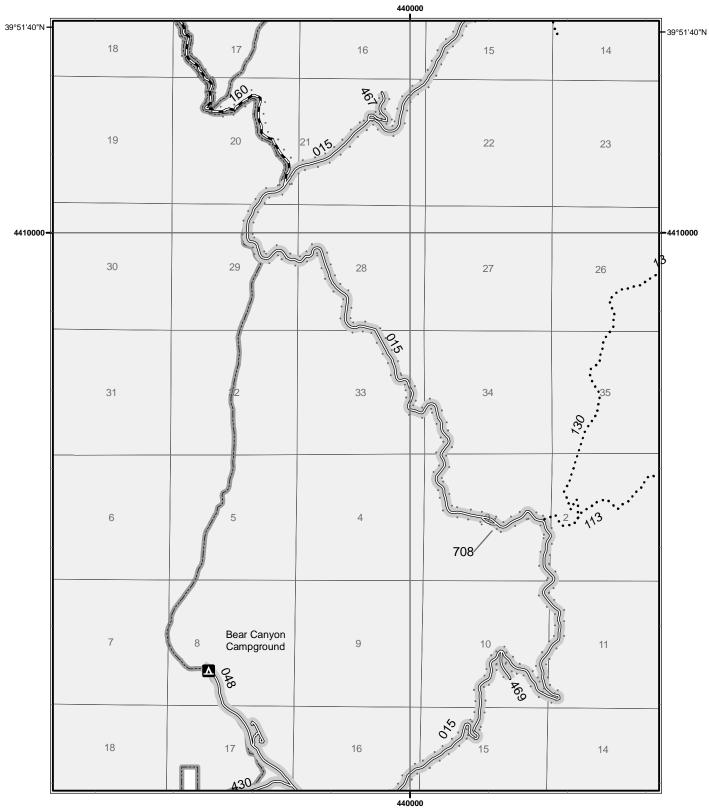

| 467 |                                         | Roads open to<br>highway legal<br>vehicles only, with<br>Seasonal Designation | Seasonal Designation                           | 06/01-11/30 | 0.000 | 0.400 |
|-----|-----------------------------------------|-------------------------------------------------------------------------------|------------------------------------------------|-------------|-------|-------|
| 469 |                                         | Roads open to<br>highway legal<br>vehicles only, with<br>Seasonal Designation | Seasonal Designation                           | 06/01-11/30 | 0.000 | 0.230 |
| 470 |                                         | Roads open to<br>highway legal<br>vehicles only, with<br>Seasonal Designation | Seasonal Designation                           | 07/01-11/30 | 0.000 | 0.560 |
| 471 | 000000000000000000000000000000000000000 | Special Vehicle<br>Designation, with<br>Seasonal Designation                  | All Highway Legal Vehicles                     | 01/01-12/31 | 2.754 | 6.907 |
| 471 | 000000000000000000000000000000000000000 | Special Vehicle<br>Designation, with<br>Seasonal Designation                  | All Wheeled Vehicles 50 Inches<br>Wide or Less | 12/01-03/31 | 2.754 | 6.907 |
| 496 |                                         | Roads open to<br>highway legal<br>vehicles only, with<br>Seasonal Designation | Seasonal Designation                           | 07/01-11/30 | 0.000 | 0.430 |
| 499 |                                         | Roads open to<br>highway legal<br>vehicles only, with<br>Seasonal Designation | Seasonal Designation                           | 07/01-11/30 | 0.000 | 0.860 |
| 570 |                                         | Roads open to<br>highway legal<br>vehicles only, with<br>Seasonal Designation | Seasonal Designation                           | 10/20-10/28 | 1.270 | 2.540 |
| 586 |                                         | Roads open to all<br>Vehicles, with<br>Seasonal Designation                   | Seasonal Designation                           | 04/01-11/30 | 0.000 | 1.160 |
| 586 |                                         | Roads open to all<br>Vehicles, with<br>Seasonal Designation                   | Seasonal Designation                           | 04/01-11/30 | 1.291 | 1.560 |
| 586 |                                         | Roads open to all<br>Vehicles, with<br>Seasonal Designation                   | Seasonal Designation                           | 04/01-11/30 | 1.634 | 1.660 |
| 593 |                                         | Roads open to<br>highway legal<br>vehicles only, with<br>Seasonal Designation | Seasonal Designation                           | 04/01-11/30 | 0.000 | 0.600 |
| 594 |                                         | Roads open to all<br>Vehicles, with<br>Seasonal Designation                   | Seasonal Designation                           | 04/01-11/30 | 0.000 | 0.265 |
| 597 |                                         | Roads open to all<br>Vehicles, with<br>Seasonal Designation                   | Seasonal Designation                           | 04/01-11/30 | 0.000 | 0.100 |
| 601 |                                         | Roads open to<br>highway legal<br>vehicles only, with<br>Seasonal Designation | Seasonal Designation                           | 06/01-11/30 | 0.000 | 0.710 |