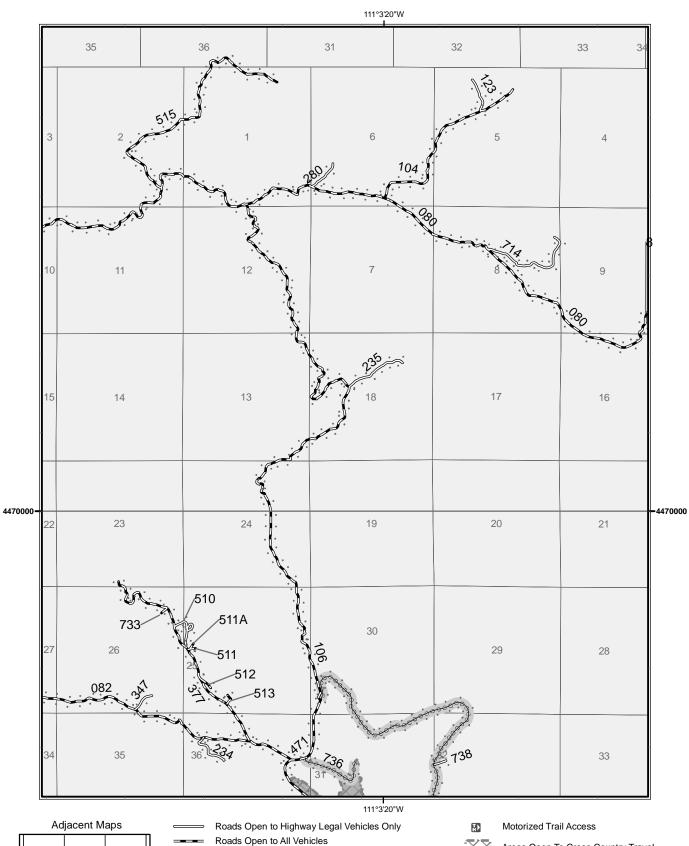

-G

North American Datum of 1983 (NAD 83) Universal Transverse Mercator, zone 12







# Лар: 02-Н











# *l*lap: 02-J





# Map: 02-K





# Лар: 03-А







- Trails Open to Vehicles 50" or Less in Width
- Trails Open to Motorcycles Only
  - Special Vehicle Designation (See Table in front of booklet) Interstate
  - Other Public Roads

00000

- Dispersed Camping (See Table in front of booklet)
- {Used along with road and trail symbols listed above} Seasonal Designation (See Table in front of booklet)

{Used along with road or trail shown above}









North American Datum of 1983 (NAD 83) Universal Transverse Mercator, zone 12













# *l*lap: 03-F







# *l*lap: 03-G





North American Datum of 1983 (NAD 83) Universal Transverse Mercator, zone 12





### *l*ap: 03-l







Other Public Roads

Dispersed Camping (See Table in front of booklet) {Used along with road and trail symbols listed above}

Seasonal Designation (See Table in front of booklet) {Used along with road or trail shown above}





## *l*lap: 03-J





# *l*lap: 04-B





### *l*ap: 04-C





## *l*lap: 04-D







## Лар: 04-Е





{Used along with road or trail shown above}

North American Datum of 1983 (NAD 83) Universal Transverse Mercator, zone 12









|       | 400000                                                      |