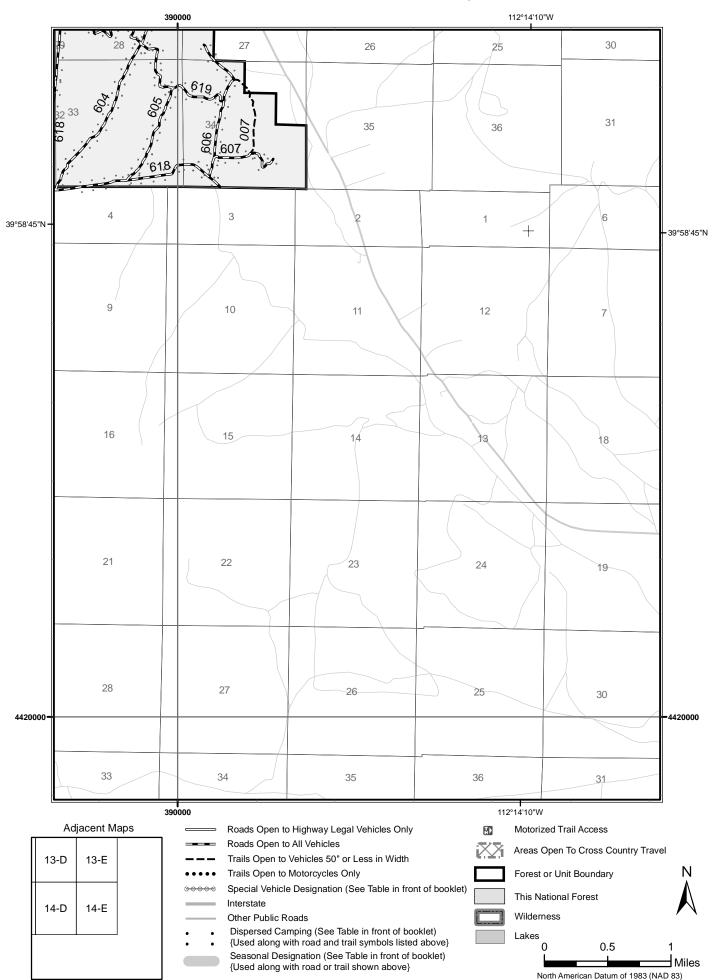

## *l*ap: 13-D

{Used along with road or trail shown above}

Miles North American Datum of 1983 (NAD 83) Universal Transverse Mercator, zone 12