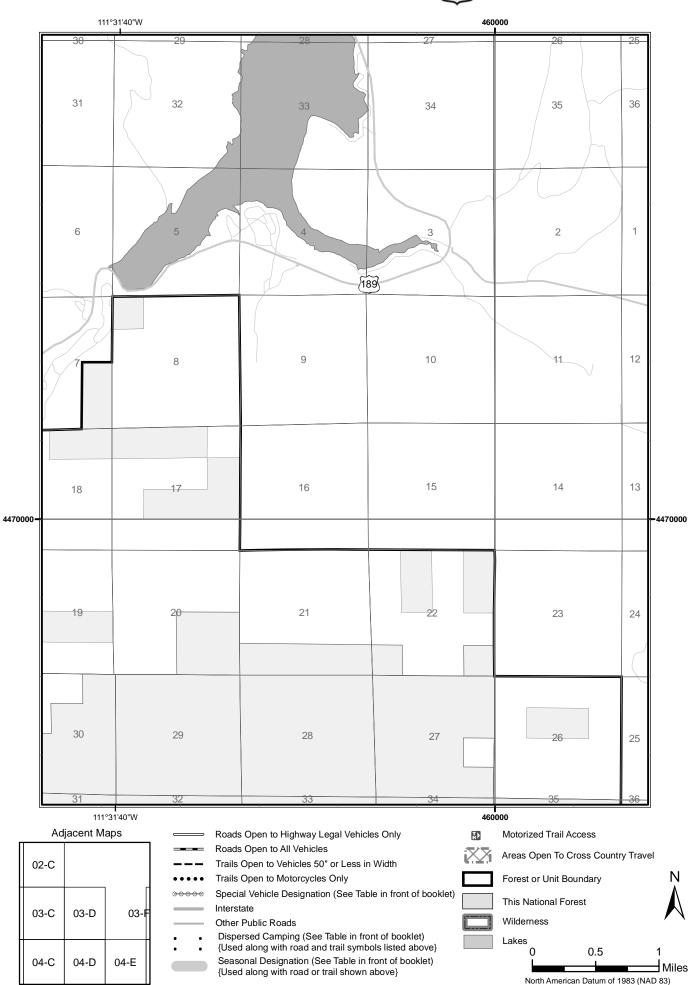

# *l*lap: 01-A

# Map: 01-B

# Лар: 01-С

North American Datum of 1983 (NAD 83) Universal Transverse Mercator, zone 12

This National Forest

0.5

North American Datum of 1983 (NAD 83) Universal Transverse Mercator, zone 12

Miles

Wilderness

C

Lakes

Dispersed Camping (See Table in front of booklet)

{Used along with road or trail shown above}

{Used along with road and trail symbols listed above}

Seasonal Designation (See Table in front of booklet)

Other Public Roads

01-G

02-G

01-H

02-H

# Лар: 01-Н

### *l*lap: 01-l

# *l*lap: 01-J

# *l*ap: 02-A

North American Datum of 1983 (NAD 83) Universal Transverse Mercator, zone 12

# Map: 02-C

03-B 03-C 03-D

{Used along with road and trail symbols listed above} Seasonal Designation (See Table in front of booklet)

{Used along with road or trail shown above}

0 0.5 1 Miles North American Datum of 1983 (NAD 83) Universal Transverse Mercator, zone 12

# *l*lap: 02-G

North American Datum of 1983 (NAD 83) Universal Transverse Mercator, zone 12

# Лар: 02-Н

# *l*lap: 02-J

# Map: 02-K

# Лар: 03-А

- Trails Open to Vehicles 50" or Less in Width
- Trails Open to Motorcycles Only
  - Special Vehicle Designation (See Table in front of booklet) Interstate
  - Other Public Roads

00000

- Dispersed Camping (See Table in front of booklet)
- {Used along with road and trail symbols listed above} Seasonal Designation (See Table in front of booklet)

{Used along with road or trail shown above}

North American Datum of 1983 (NAD 83) Universal Transverse Mercator, zone 12

# *l*lap: 03-F

# *l*lap: 03-G

North American Datum of 1983 (NAD 83) Universal Transverse Mercator, zone 12

### *l*ap: 03-l

Other Public Roads

Dispersed Camping (See Table in front of booklet) {Used along with road and trail symbols listed above}

Seasonal Designation (See Table in front of booklet) {Used along with road or trail shown above}

## *l*lap: 03-J

# *l*lap: 04-B

### *l*ap: 04-C

## *l*lap: 04-D

## Лар: 04-Е

{Used along with road or trail shown above}

North American Datum of 1983 (NAD 83) Universal Transverse Mercator, zone 12

|       | 400000                                                      |                                                                                                                                                                                                                                                                                                                                                                                  |                                                                                                                                                                                                                                                                                                                                                                                                                                                                                                               |
|-------|-------------------------------------------------------------|----------------------------------------------------------------------------------------------------------------------------------------------------------------------------------------------------------------------------------------------------------------------------------------------------------------------------------------------------------------------------------|---------------------------------------------------------------------------------------------------------------------------------------------------------------------------------------------------------------------------------------------------------------------------------------------------------------------------------------------------------------------------------------------------------------------------------------------------------------------------------------------------------------|
|       | Roads Open to Highway Legal Vehicles Only                   | ۲Þ                                                                                                                                                                                                                                                                                                                                                                               | Motorized Trail Access                                                                                                                                                                                                                                                                                                                                                                                                                                                                                        |
|       | Roads Open to All Vehicles                                  | $\mathbf{X}\mathbf{X}$                                                                                                                                                                                                                                                                                                                                                           | Areas Open To Cross Co                                                                                                                                                                                                                                                                                                                                                                                                                                                                                        |
|       | Trails Open to Vehicles 50" or Less in Width                | K.¥.I                                                                                                                                                                                                                                                                                                                                                                            |                                                                                                                                                                                                                                                                                                                                                                                                                                                                                                               |
| ••••  | Trails Open to Motorcycles Only                             |                                                                                                                                                                                                                                                                                                                                                                                  | Forest or Unit Boundary                                                                                                                                                                                                                                                                                                                                                                                                                                                                                       |
| 00000 | Special Vehicle Designation (See Table in front of booklet) |                                                                                                                                                                                                                                                                                                                                                                                  | This National Forest                                                                                                                                                                                                                                                                                                                                                                                                                                                                                          |
|       | Interstate                                                  |                                                                                                                                                                                                                                                                                                                                                                                  | This National Forest                                                                                                                                                                                                                                                                                                                                                                                                                                                                                          |
|       | Other Public Roads                                          |                                                                                                                                                                                                                                                                                                                                                                                  | Wilderness                                                                                                                                                                                                                                                                                                                                                                                                                                                                                                    |
| • •   | Dispersed Camping (See Table in front of booklet)           |                                                                                                                                                                                                                                                                                                                                                                                  | Lakes                                                                                                                                                                                                                                                                                                                                                                                                                                                                                                         |
| • •   | , , ,                                                       |                                                                                                                                                                                                                                                                                                                                                                                  | 0 0.5                                                                                                                                                                                                                                                                                                                                                                                                                                                                                                         |
|       |                                                             |                                                                                                                                                                                                                                                                                                                                                                                  |                                                                                                                                                                                                                                                                                                                                                                                                                                                                                                               |
|       |                                                             |                                                                                                                                                                                                                                                                                                                                                                                  | North American Datum                                                                                                                                                                                                                                                                                                                                                                                                                                                                                          |
|       |                                                             | <ul> <li>Roads Open to Highway Legal Vehicles Only</li> <li>Roads Open to All Vehicles</li> <li>Trails Open to Vehicles 50" or Less in Width</li> <li>Trails Open to Motorcycles Only</li> <li>Special Vehicle Designation (See Table in front of booklet)</li> <li>Interstate</li> <li>Other Public Roads</li> <li>Dispersed Camping (See Table in front of booklet)</li> </ul> | <ul> <li>Roads Open to Highway Legal Vehicles Only</li> <li>Roads Open to All Vehicles</li> <li>Trails Open to Vehicles 50" or Less in Width</li> <li>Trails Open to Motorcycles Only</li> <li>Special Vehicle Designation (See Table in front of booklet)</li> <li>Interstate</li> <li>Other Public Roads</li> <li>Dispersed Camping (See Table in front of booklet)</li> <li>{Used along with road and trail symbols listed above}</li> <li>Seasonal Designation (See Table in front of booklet)</li> </ul> |