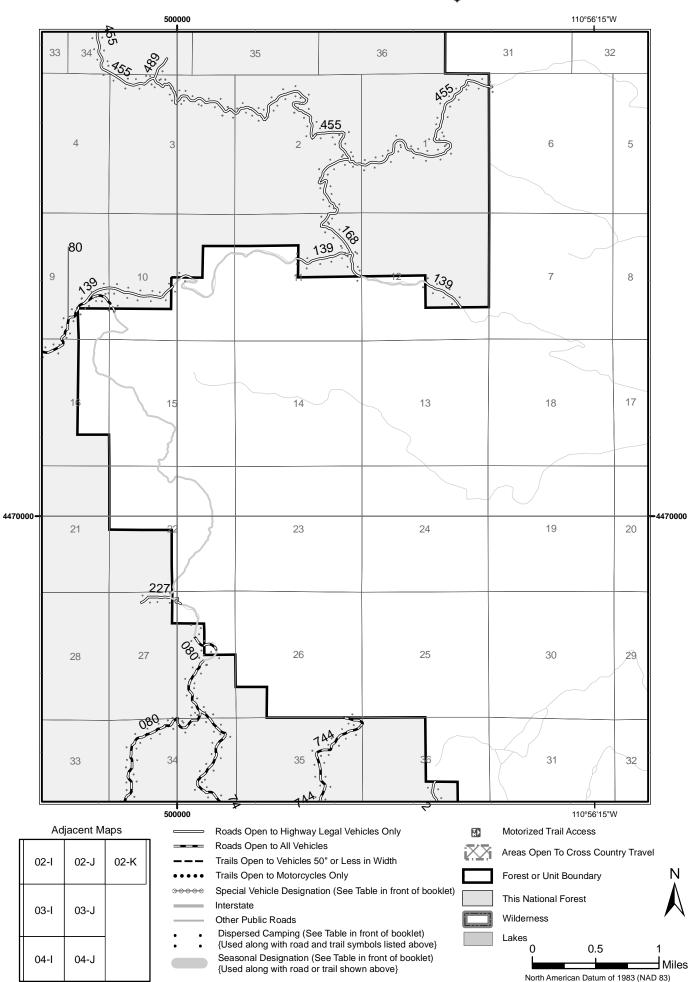

- Special Vehicle Designation (See Table in front of booklet) Interstate
  - Other Public Roads

00000

- Dispersed Camping (See Table in front of booklet)
- {Used along with road and trail symbols listed above} Seasonal Designation (See Table in front of booklet)

{Used along with road or trail shown above}









North American Datum of 1983 (NAD 83) Universal Transverse Mercator, zone 12













# *l*lap: 03-F







# *l*lap: 03-G





North American Datum of 1983 (NAD 83) Universal Transverse Mercator, zone 12





### *l*ap: 03-l







Other Public Roads

Dispersed Camping (See Table in front of booklet) {Used along with road and trail symbols listed above}

Seasonal Designation (See Table in front of booklet) {Used along with road or trail shown above}





## *l*lap: 03-J





# *l*lap: 04-B





### *l*ap: 04-C





## *l*lap: 04-D







## Лар: 04-Е





{Used along with road or trail shown above}

North American Datum of 1983 (NAD 83) Universal Transverse Mercator, zone 12









|       | 400000                                                      |                                                                                                                                                                                                                                                                                                                                                                                  |