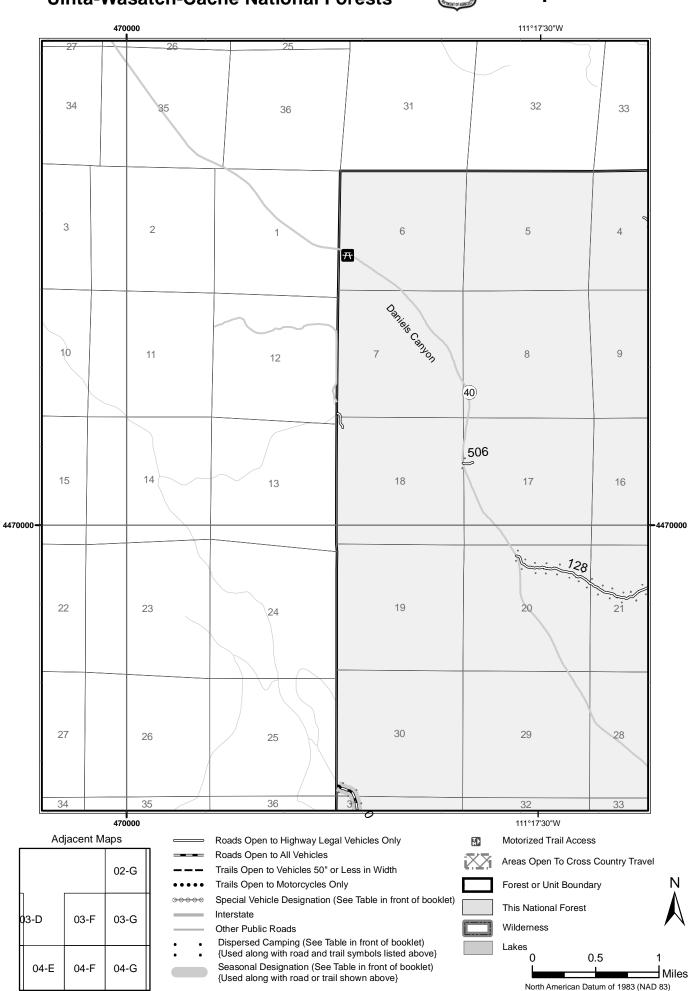

# *l*lap: 01-A

# Map: 01-B

# Лар: 01-С

North American Datum of 1983 (NAD 83) Universal Transverse Mercator, zone 12

This National Forest

0.5

North American Datum of 1983 (NAD 83) Universal Transverse Mercator, zone 12

Miles

Wilderness

C

Lakes

Dispersed Camping (See Table in front of booklet)

{Used along with road or trail shown above}

{Used along with road and trail symbols listed above}

Seasonal Designation (See Table in front of booklet)

Other Public Roads

01-G

02-G

01-H

02-H

# Лар: 01-Н

### *l*lap: 01-l

# *l*lap: 01-J

# *l*ap: 02-A

North American Datum of 1983 (NAD 83) Universal Transverse Mercator, zone 12

# Map: 02-C

03-B 03-C 03-D

{Used along with road and trail symbols listed above} Seasonal Designation (See Table in front of booklet)

{Used along with road or trail shown above}

0 0.5 1 Miles North American Datum of 1983 (NAD 83) Universal Transverse Mercator, zone 12

# *l*lap: 02-G

North American Datum of 1983 (NAD 83) Universal Transverse Mercator, zone 12

# Лар: 02-Н

# *l*lap: 02-J

# Map: 02-K

# Лар: 03-А

- Trails Open to Vehicles 50" or Less in Width
- Trails Open to Motorcycles Only
  - Special Vehicle Designation (See Table in front of booklet) Interstate
  - Other Public Roads

00000

- Dispersed Camping (See Table in front of booklet)
- {Used along with road and trail symbols listed above} Seasonal Designation (See Table in front of booklet)

{Used along with road or trail shown above}

North American Datum of 1983 (NAD 83) Universal Transverse Mercator, zone 12

# *l*lap: 03-F

# *l*lap: 03-G

North American Datum of 1983 (NAD 83) Universal Transverse Mercator, zone 12

### *l*ap: 03-l

Other Public Roads

Dispersed Camping (See Table in front of booklet) {Used along with road and trail symbols listed above}

Seasonal Designation (See Table in front of booklet) {Used along with road or trail shown above}

## *l*lap: 03-J

# *l*lap: 04-B

### *l*ap: 04-C

## *l*lap: 04-D

## Лар: 04-Е

{Used along with road or trail shown above}

North American Datum of 1983 (NAD 83) Universal Transverse Mercator, zone 12

|       | 400000                                                      |                                                                                                                                                                                                                                                                                                                                                                                  |                                                                                                                                                                                                                                                                                                                                                                                                                                                                                                               |
|-------|-------------------------------------------------------------|----------------------------------------------------------------------------------------------------------------------------------------------------------------------------------------------------------------------------------------------------------------------------------------------------------------------------------------------------------------------------------|---------------------------------------------------------------------------------------------------------------------------------------------------------------------------------------------------------------------------------------------------------------------------------------------------------------------------------------------------------------------------------------------------------------------------------------------------------------------------------------------------------------|
|       | Roads Open to Highway Legal Vehicles Only                   | ۲Þ                                                                                                                                                                                                                                                                                                                                                                               | Motorized Trail Access                                                                                                                                                                                                                                                                                                                                                                                                                                                                                        |
|       | Roads Open to All Vehicles                                  | $\mathbf{X}\mathbf{X}$                                                                                                                                                                                                                                                                                                                                                           | Areas Open To Cross Co                                                                                                                                                                                                                                                                                                                                                                                                                                                                                        |
|       | Trails Open to Vehicles 50" or Less in Width                | K.¥.I                                                                                                                                                                                                                                                                                                                                                                            |                                                                                                                                                                                                                                                                                                                                                                                                                                                                                                               |
| ••••  | Trails Open to Motorcycles Only                             |                                                                                                                                                                                                                                                                                                                                                                                  | Forest or Unit Boundary                                                                                                                                                                                                                                                                                                                                                                                                                                                                                       |
| 00000 | Special Vehicle Designation (See Table in front of booklet) |                                                                                                                                                                                                                                                                                                                                                                                  | This National Forest                                                                                                                                                                                                                                                                                                                                                                                                                                                                                          |
|       | Interstate                                                  |                                                                                                                                                                                                                                                                                                                                                                                  | This National Forest                                                                                                                                                                                                                                                                                                                                                                                                                                                                                          |
|       | Other Public Roads                                          |                                                                                                                                                                                                                                                                                                                                                                                  | Wilderness                                                                                                                                                                                                                                                                                                                                                                                                                                                                                                    |
| • •   | Dispersed Camping (See Table in front of booklet)           |                                                                                                                                                                                                                                                                                                                                                                                  | Lakes                                                                                                                                                                                                                                                                                                                                                                                                                                                                                                         |
| • •   | , , ,                                                       |                                                                                                                                                                                                                                                                                                                                                                                  | 0 0.5                                                                                                                                                                                                                                                                                                                                                                                                                                                                                                         |
|       |                                                             |                                                                                                                                                                                                                                                                                                                                                                                  |                                                                                                                                                                                                                                                                                                                                                                                                                                                                                                               |
|       |                                                             |                                                                                                                                                                                                                                                                                                                                                                                  | North American Datum                                                                                                                                                                                                                                                                                                                                                                                                                                                                                          |
|       |                                                             | <ul> <li>Roads Open to Highway Legal Vehicles Only</li> <li>Roads Open to All Vehicles</li> <li>Trails Open to Vehicles 50" or Less in Width</li> <li>Trails Open to Motorcycles Only</li> <li>Special Vehicle Designation (See Table in front of booklet)</li> <li>Interstate</li> <li>Other Public Roads</li> <li>Dispersed Camping (See Table in front of booklet)</li> </ul> | <ul> <li>Roads Open to Highway Legal Vehicles Only</li> <li>Roads Open to All Vehicles</li> <li>Trails Open to Vehicles 50" or Less in Width</li> <li>Trails Open to Motorcycles Only</li> <li>Special Vehicle Designation (See Table in front of booklet)</li> <li>Interstate</li> <li>Other Public Roads</li> <li>Dispersed Camping (See Table in front of booklet)</li> <li>{Used along with road and trail symbols listed above}</li> <li>Seasonal Designation (See Table in front of booklet)</li> </ul> |