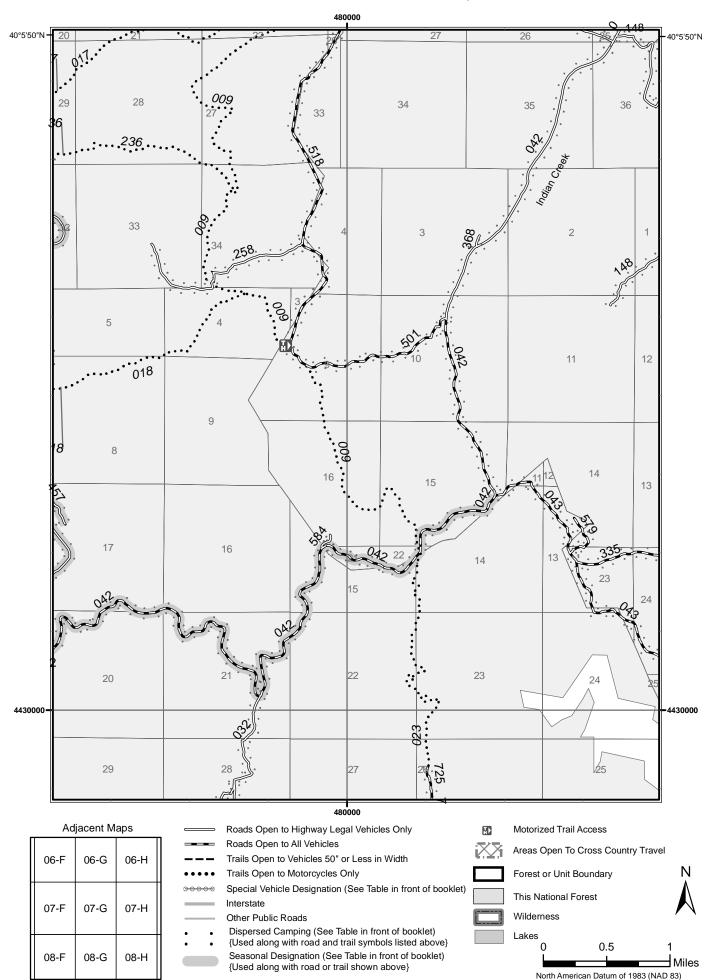

(NAD 83) Universal Transverse Mercator, zone 12

0.5

Lakes

C



North American Datum of 1983 (NAD 83) Universal Transverse Mercator, zone 12

09-C



### Лар: 06-Е



Other Public Roads

07-D

07-E

07-F

- Dispersed Camping (See Table in front of booklet) {Used along with road and trail symbols listed above}
- Seasonal Designation (See Table in front of booklet) {Used along with road or trail shown above}

Miles North American Datum of 1983 (NAD 83) Universal Transverse Mercator, zone 12

0.5

Lakes





# *l*lap: 06-F







## *l*lap: 06-G





#### *l*ap: 06-H











North American Datum of 1983 (NAD 83) Universal Transverse Mercator, zone 12



{Used along with road or trail shown above}

10-B

-10-C



# *l*lap: 07-D





# Лар: 07-Е





# *l*lap: 07-F







## *l*ap: 07-G





### Лар: 07-Н













# *l*lap: 07-J





## *l*lap: 08-D







North American Datum of 1983 (NAD 83) Universal Transverse Mercator, zone 12







# *l*lap: 08-F







North American Datum of 1983 (NAD 83) Universal Transverse Mercator, zone 12













North American Datum of 1983 (NAD 83) Universal Transverse Mercator, zone 12



{Used along with road or trail shown above}





# *l*lap: 08-J











# *l*ap: 09-A





### *l*lap: 09-B





# Лар: 09-С





# *l*lap: 10-A





Motor Vehicle Use Map





00000

Interstate

Other Public Roads

{Used along with road or trail shown above}







# Лар: 10-С





# *l*lap: 11-A





# Лар: 11-В



Adjacent Maps



|       | Roads Open to Highway Legal Vehicles Only                   | 6  |
|-------|-------------------------