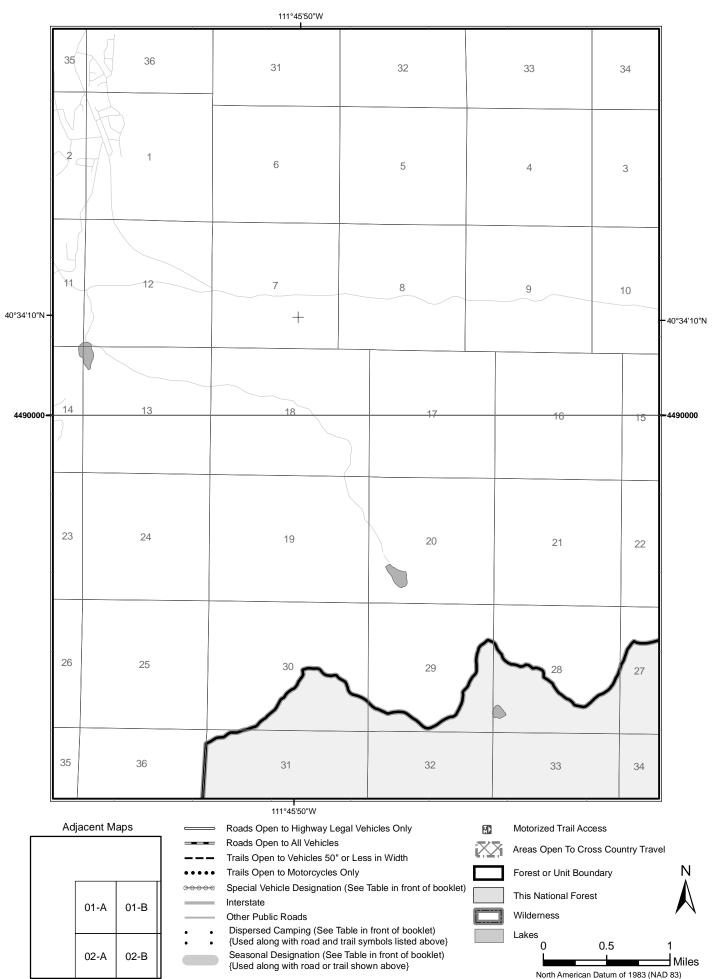

# *l*lap: 10-A

Motor Vehicle Use Map

00000

Interstate

Other Public Roads

{Used along with road or trail shown above}