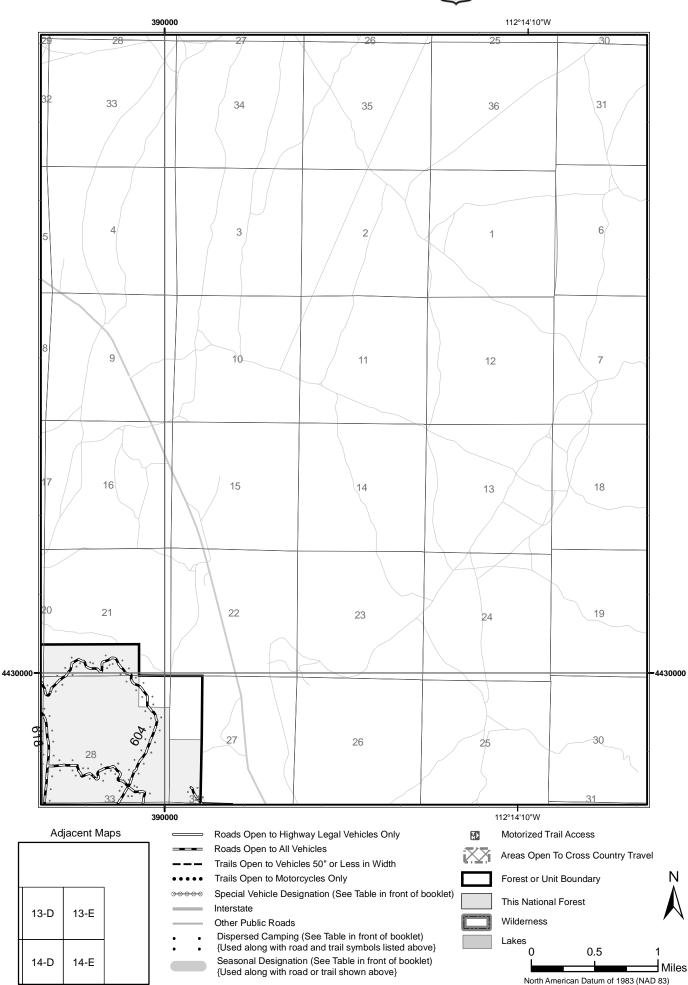

# Лар: 13-Е

Lakes

0.5

North American Datum of 1983 (NAD 83) Universal Transverse Mercator, zone 12

Miles

{Used along with road and trail symbols listed above}

Seasonal Designation (See Table in front of booklet)