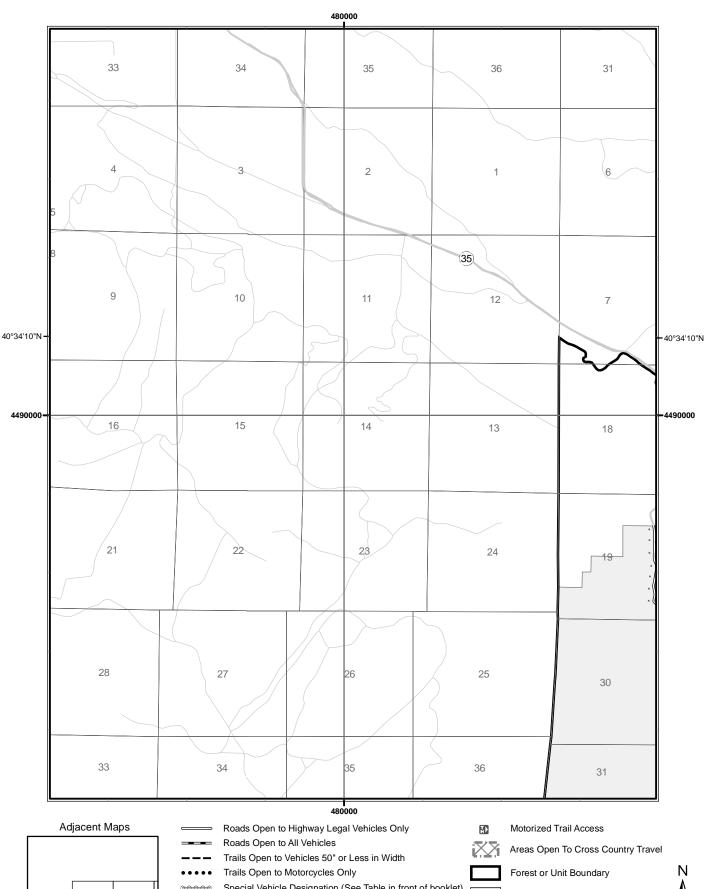

# Лар: 01-С

North American Datum of 1983 (NAD 83) Universal Transverse Mercator, zone 12

This National Forest

0.5

North American Datum of 1983 (NAD 83) Universal Transverse Mercator, zone 12

Miles

Wilderness