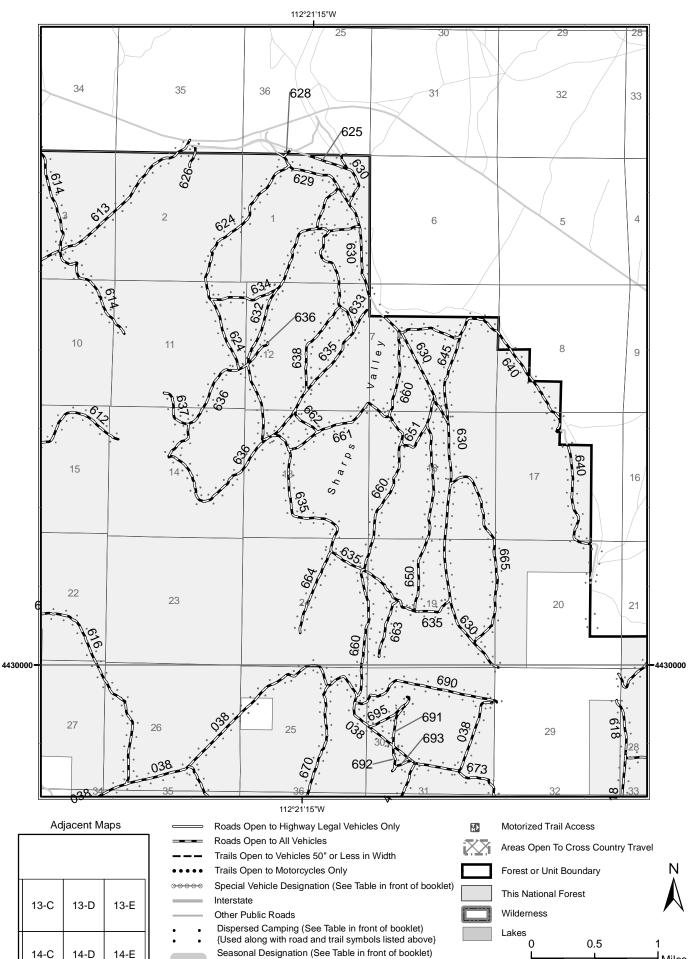

## *l*ap: 13-D

{Used along with road or trail shown above}

Miles North American Datum of 1983 (NAD 83) Universal Transverse Mercator, zone 12