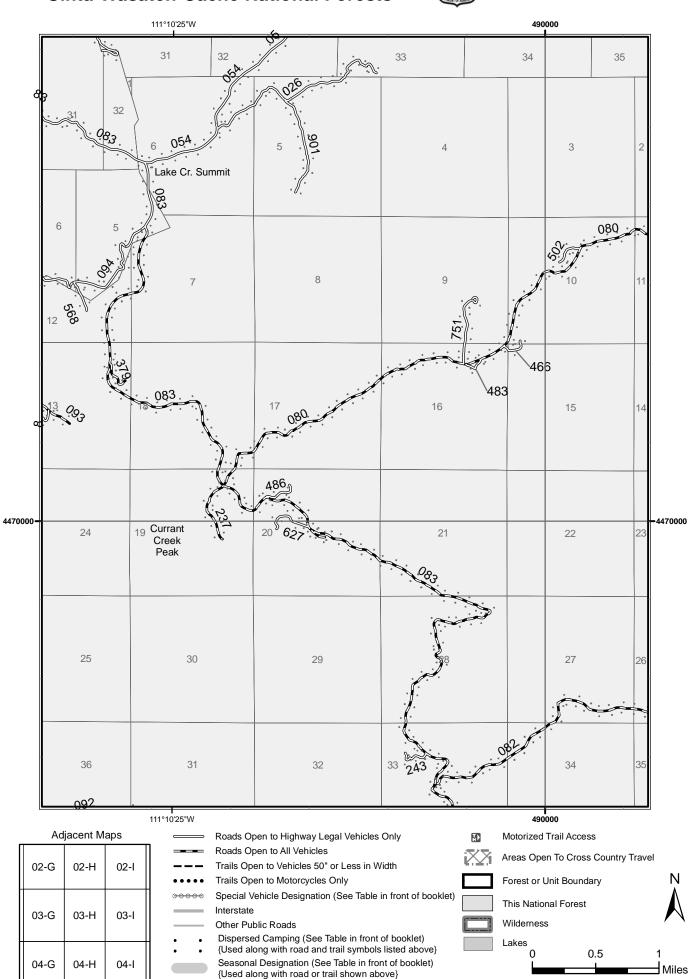

# *l*lap: 02-G

North American Datum of 1983 (NAD 83) Universal Transverse Mercator, zone 12