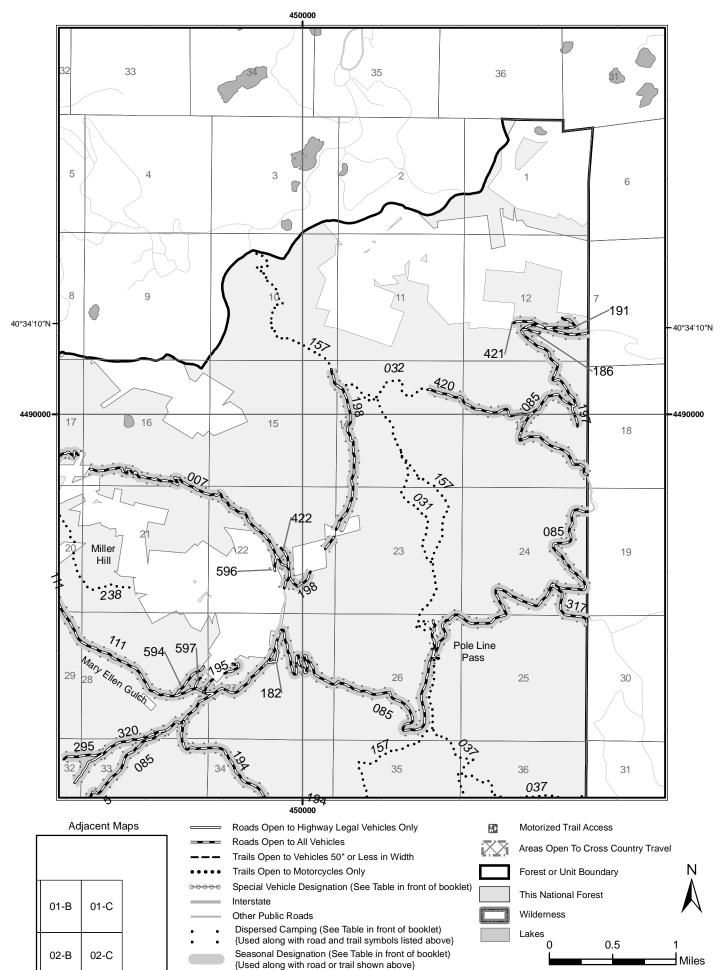

l<br>vehicles only, with<br>Seasonal Designation | Seasonal Designation | 06/01-11/30 | 0.000 | 0.190 |

| Areas Open for Cross Country Travel |                                     |               |
|-------------------------------------|-------------------------------------|---------------|
| Area Name                           | Vehicles Allowed                    | Season of Use |
| Strawberry Reservoir                | All non highway vehicles < 50" wide | 12/01 - 03/31 |
| Currant Creek Reservoir             | All non highway vehicles < 50" wide | 12/01 - 03/31 |
| Vernon Reservoir                    | All non highway vehicles < 50" wide | 12/01 - 03/31 |



# *l*lap: 01-A





# Map: 01-B





# Лар: 01-С

North American Datum of 1983 (NAD 83) Universal Transverse Mercator, zone 12







This National Forest

0.5

North American Datum of 1983 (NAD 83) Universal Transverse Mercator, zone 12

Miles

Wilderness

C

Lakes





Dispersed Camping (See Table in front of booklet)

{Used along with road or trail shown above}

{Used along with road and trail symbols listed above}

Seasonal Designation (See Table in front of booklet)

Other Public Roads

01-G

02-G

01-H

02-H



# Лар: 01-Н





### *l*lap: 01-l







# *l*lap: 01-J











# *l*ap: 02-A

North American Datum of 1983 (NAD 83) Universal Transverse Mercator, zone 12













# Map: 02-C



03-B 03-C 03-D

{Used along with road and trail symbols listed above} Seasonal Designation (See Table in front of booklet)

{Used along with road or trail shown above}

0 0.5 1 Miles North American Datum of 1983 (NAD 8