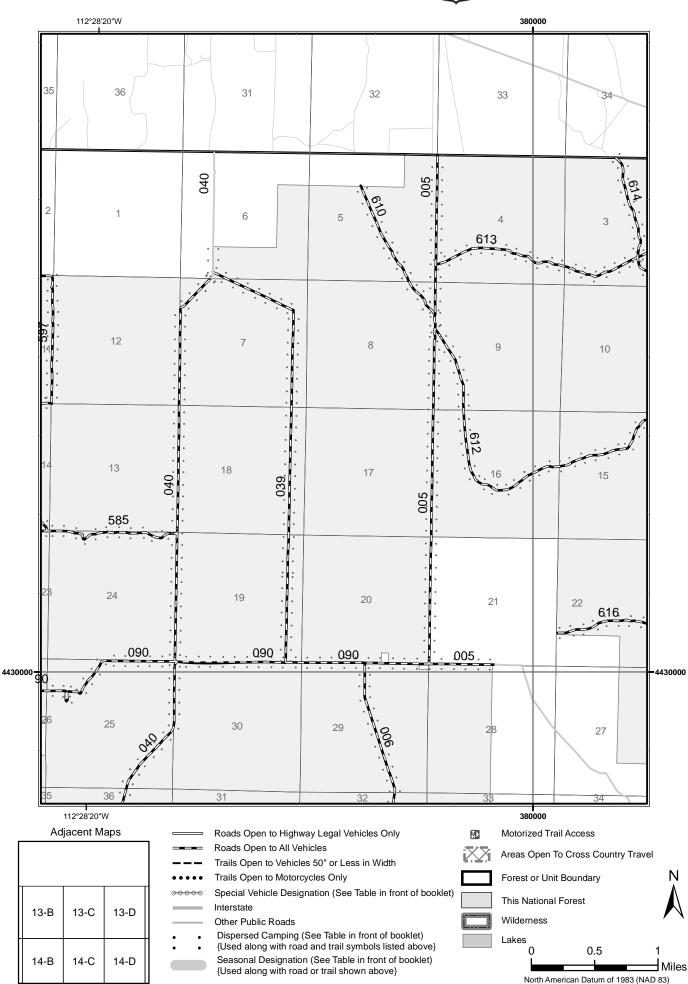

## *l*ap: 13-B

Wilderness

0.5

North American Datum of 1983 (NAD 83) Universal Transverse Mercator, zone 12

Miles

Lakes