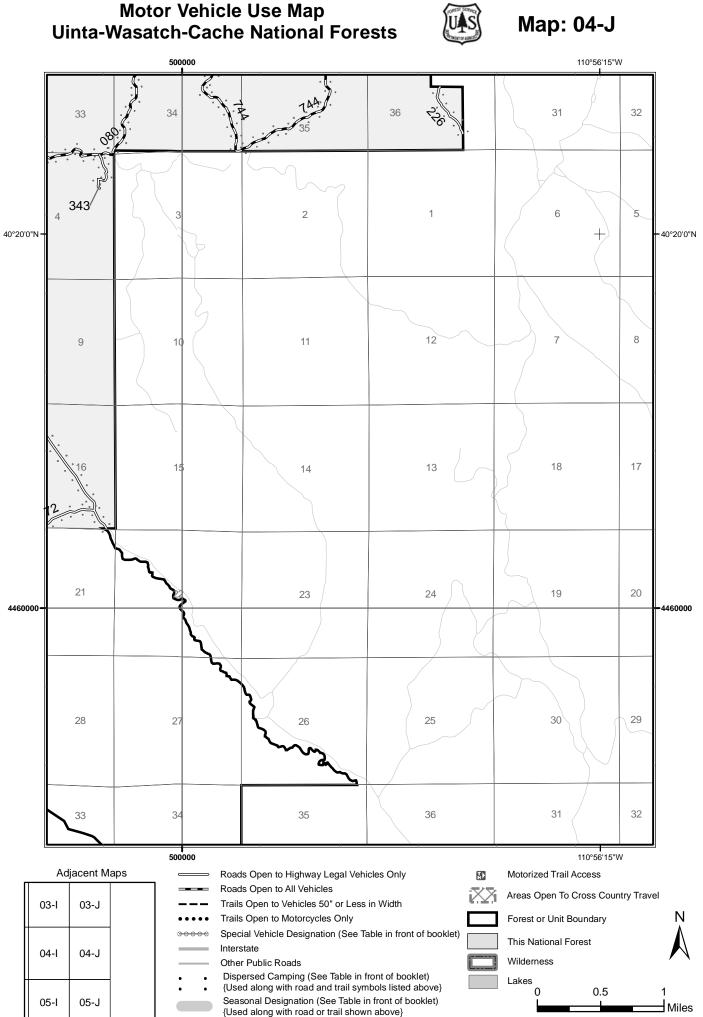

| <ul> <li>Roads Open to Highway Legal Vehicles Only</li> <li>Roads Open to All Vehicles</li> <li>Trails Open to Vehicles 50" or Less in Width</li> <li>Trails Open to Motorcycles Only</li> <li>Special Vehicle Designation (See Table in front of booklet)</li> <li>Interstate</li> <li>Other Public Roads</li> <li>Dispersed Camping (See Table in front of booklet)</li> <li>{Used along with road and trail symbols listed above}</li> <li>Seasonal Designation (See Table in front of booklet)</li> </ul> |



Ν





### Лар: 04-Н











03-H

04-H

05-H

05-I

05-J

Interstate

Other Public Roads

Dispersed Camping (See Table in front of booklet) {Used along with road and trail symbols listed above}

Seasonal Designation (See Table in front of booklet) {Used along with road or trail shown above}





North American Datum of 1983 (NAD 83) Universal Transverse Mercator, zone 12



# *l*lap: 05-B





# Лар: 05-С



- 06-C 06-D
- Other Public Roads
- Dispersed Camping (See Table in front of booklet)
- {Used along with road and trail symbols listed above}
- Seasonal Designation (See Table in front of booklet) {Used along with road or trail shown above}
- Wilderness Lakes 0 0.5 1 Miles North American Datum of 1983 (NAD 83) Universal Transverse Mercator, zone 12



## *l*lap: 05-D







## Лар: 05-Е

North American Datum of 1983 (NAD 83) Universal Transverse Mercator, zone 12







## *l*ap: 05-F











### Лар: 05-Н







### *l*lap: 05-l







### *l*lap: 05-J





### Лар: 06-С



Dispersed Camping (See Table in front of booklet)

{Used along with road or trail shown above}

07-