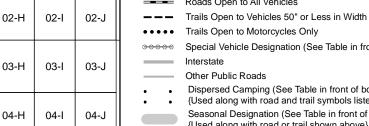

North American Datum of 1983 (NAD 83) Universal Transverse Mercator, zone 12







# Лар: 02-Н











# *l*lap: 02-J





# Map: 02-K





# Лар: 03-А







- Trails Open to Vehicles 50" or Less in Width
- Trails Open to Motorcycles Only
  - Special Vehicle Designation (See Table in front of booklet) Interstate
  - Other Public Roads

00000

- Dispersed Camping (See Table in front of booklet)
- {Used along with road and trail symbols listed above} Seasonal Designation (See Table in front of booklet)

{Used along with road or trail shown above}









North American Datum of 1983 (NAD 83) Universal Transverse Mercator, zone 12













# *l*lap: 03-F







# *l*lap: 03-G





North American Datum of 1983 (NAD 83) Universal Transverse Mercator, zone 12





### *l*ap: 03-l







Other Public Roads

Dispersed Camping (See Table in front of booklet) {Used along with road and trail symbols listed above}

Seasonal Designation (See Table in front of booklet) {Used along with road or trail shown above}





## *l*lap: 03-J





# *l*lap: 04-B





### *l*ap: 04-C





## *l*lap: 04-D







## Лар: 04-Е





{Used along with road or trail shown above}

North American Datum of 1983 (NAD 83) Universal Transverse Mercator, zone 12









|       | 400000                                                      |