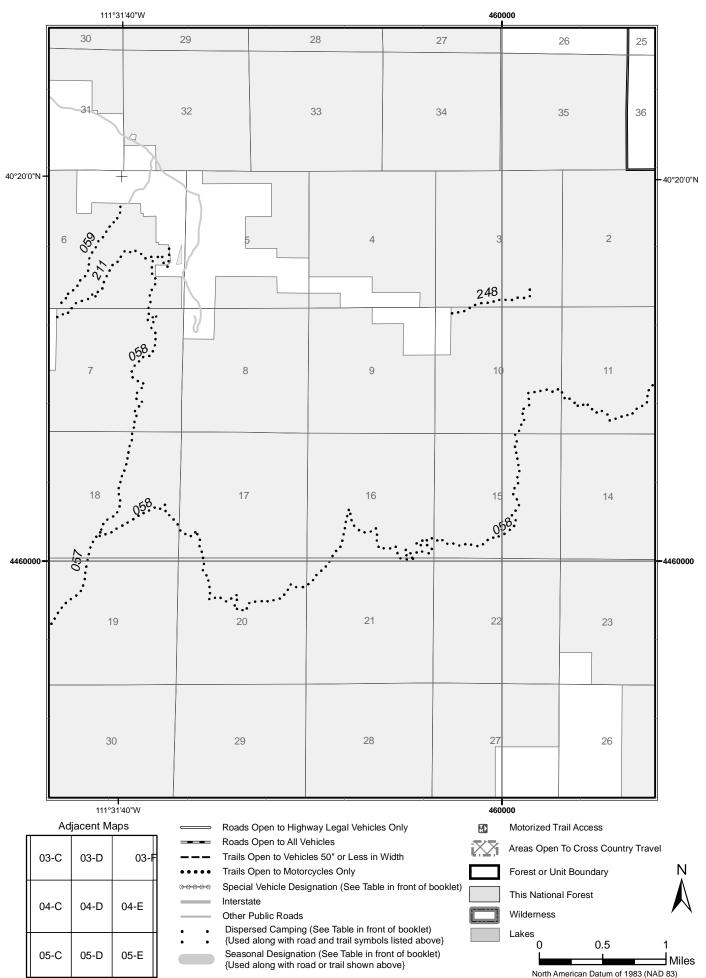

# Map: 02-C

03-B 03-C 03-D

{Used along with road and trail symbols listed above} Seasonal Designation (See Table in front of booklet)

{Used along with road or trail shown above}

0 0.5 1 Miles North American Datum of 1983 (NAD 83) Universal Transverse Mercator, zone 12