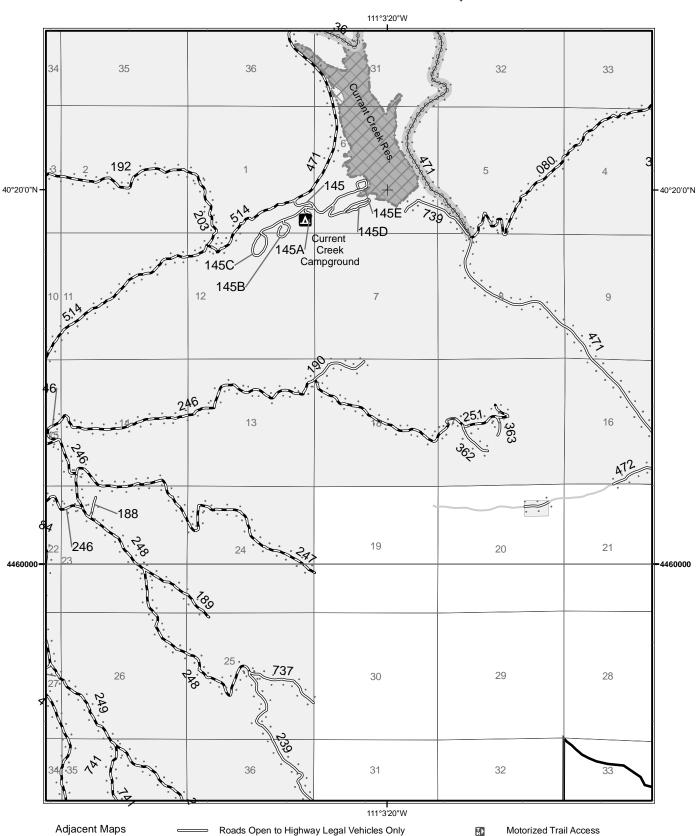

| Areas Open for Cross Country Travel |                                     |               |
|-------------------------------------|-------------------------------------|---------------|
| Area Name                           | Vehicles Allowed                    | Season of Use |
| Strawberry Reservoir                | All non highway vehicles < 50" wide | 12/01 - 03/31 |
| Currant Creek Reservoir             | All non highway vehicles < 50" wide | 12/01 - 03/31 |
| Vernon Reservoir                    | All non highway vehicles < 50" wide | 12/01 - 03/31 |