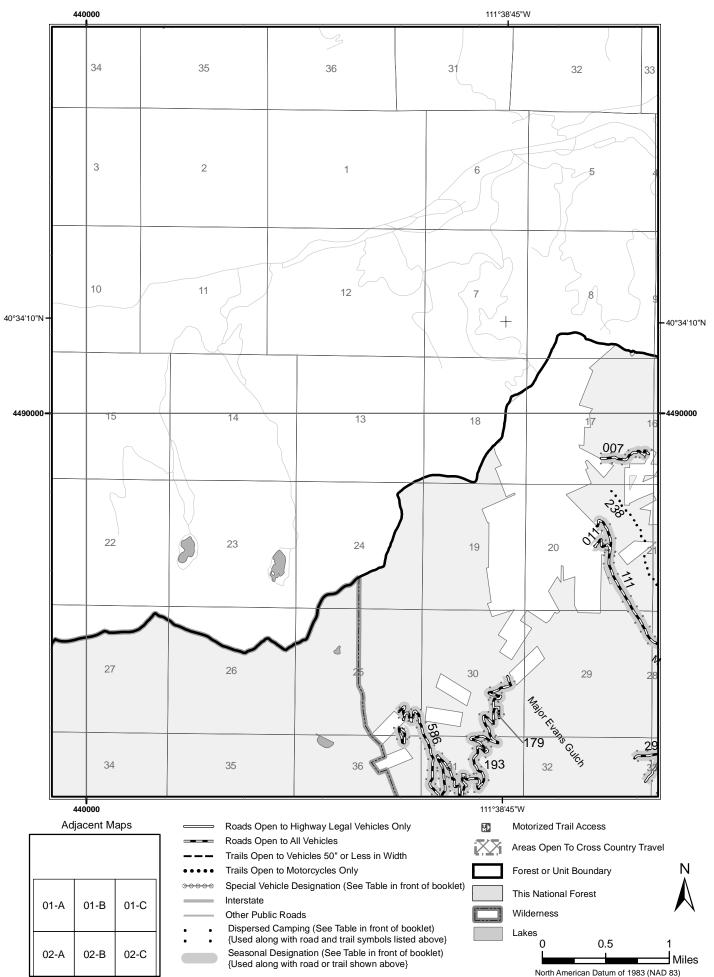

on | Seasonal Designation | 06/01-11/30 | 0.000 | 0.160 |
| 765 | Roads open to<br>highway legal<br>vehicles only, with<br>Seasonal Designation | Seasonal Designation | 06/01-11/30 | 0.000 | 0.190 |

| Areas Open for Cross Country Travel |                                     |               |
|-------------------------------------|-------------------------------------|---------------|
| Area Name                           | Vehicles Allowed                    | Season of Use |
| Strawberry Reservoir                | All non highway vehicles < 50" wide | 12/01 - 03/31 |
| Currant Creek Reservoir             | All non highway vehicles < 50" wide | 12/01 - 03/31 |
| Vernon Reservoir                    | All non highway vehicles < 50" wide | 12/01 - 03/31 |



# *l*lap: 01-A





# Map: 01-B





# Лар: 01-С

North American Datum of 1983 (NAD 83) Universal Transverse Mercator, zone 12







This National Forest

0.5

North American Datum of 1983 (NAD 83) Universal Transverse Mercator, zone 12

Miles

Wilderness

C

Lakes





Dispersed Camping (See Table in front of booklet)

{Used along with road or trail shown above}

{Used along with road and trail symbols listed above}

Seasonal Designation (See Table in front of booklet)

Other Public Roads

01-G

02-G

01-H

02-H



# Лар: 01-Н





### *l*lap: 01-l







# *l*lap: 01-J











# *l*ap: 02-A

North American Datum of 1983 (NAD 83) Universal Transverse Mercator, zone 12













# Map: 02-C



03-B 03-C 03-D

{Used along with road and trail symbols listed above} Seasonal Designation (See Table in front of booklet)