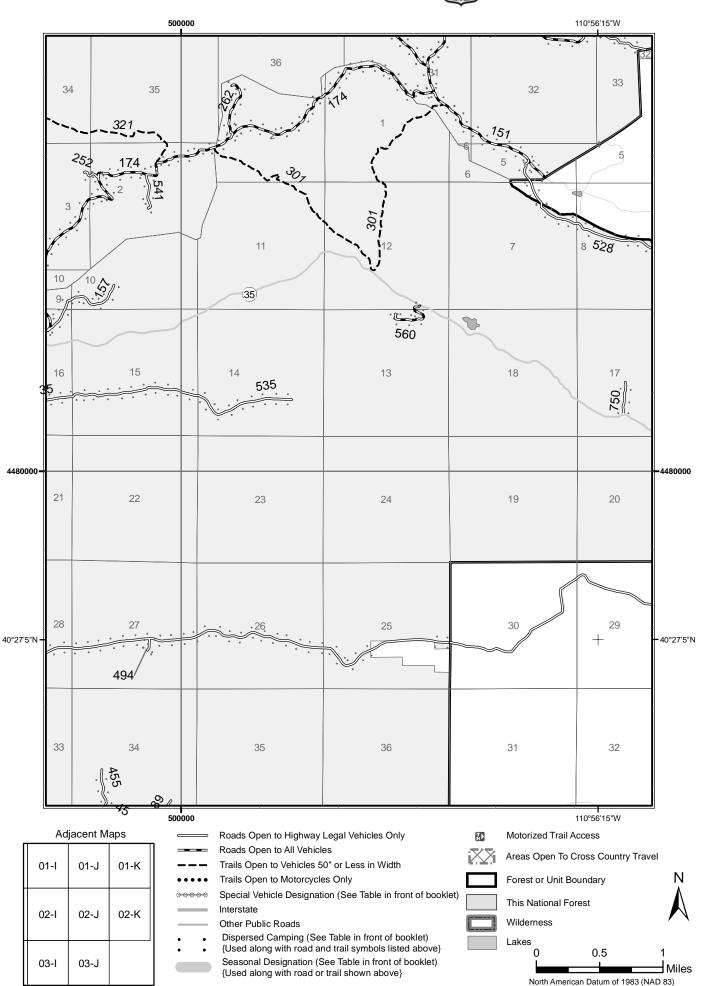

# Лар: 01-С

North American Datum of 1983 (NAD 83) Universal Transverse Mercator, zone 12

This National Forest

0.5

North American Datum of 1983 (NAD 83) Universal Transverse Mercator, zone 12

Miles

Wilderness