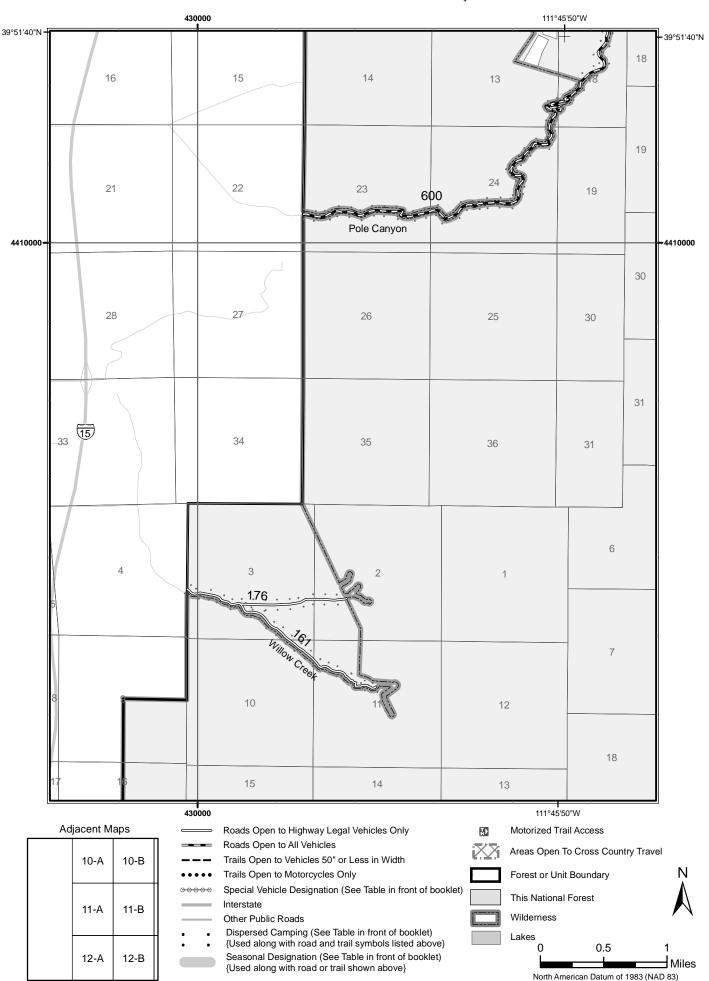

# Лар: 11-В

Adjacent Maps

|       | Roads Open to Highway Legal Vehicles Only                   | 6  |
|-------|-------------------------------------------------------------|----|
|       | Roads Open to All Vehicles                                  | ÷Σ |
|       | Trails Open to Vehicles 50" or Less in Width                | R. |
| ••••  | Trails Open to Motorcycles Only                             |    |
| 00000 | Special Vehicle Designation (See Table in front of booklet) |    |
|       | Interstate                                                  | ·  |
|       | Other Public Roads                                          | E  |
| • •   | Dispersed Camping (See Table in front of booklet)           |    |