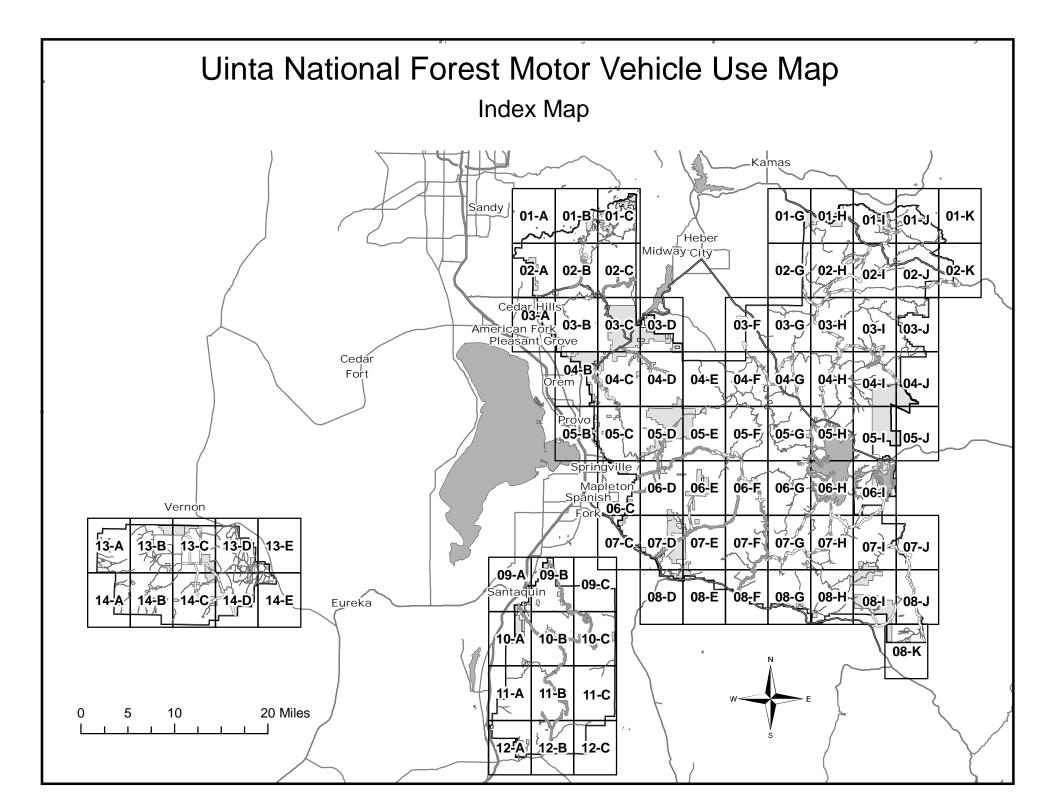

# *l*lap: 01-A

# Map: 01-B

# Лар: 01-С

North American Datum of 1983 (NAD 83) Universal Transverse Mercator, zone 12

This National Forest

0.5

North American Datum of 1983 (NAD 83) Universal Transverse Mercator, zone 12

Miles

Wilderness

Other Public Roads

01-G

02-G

01-H

02-H