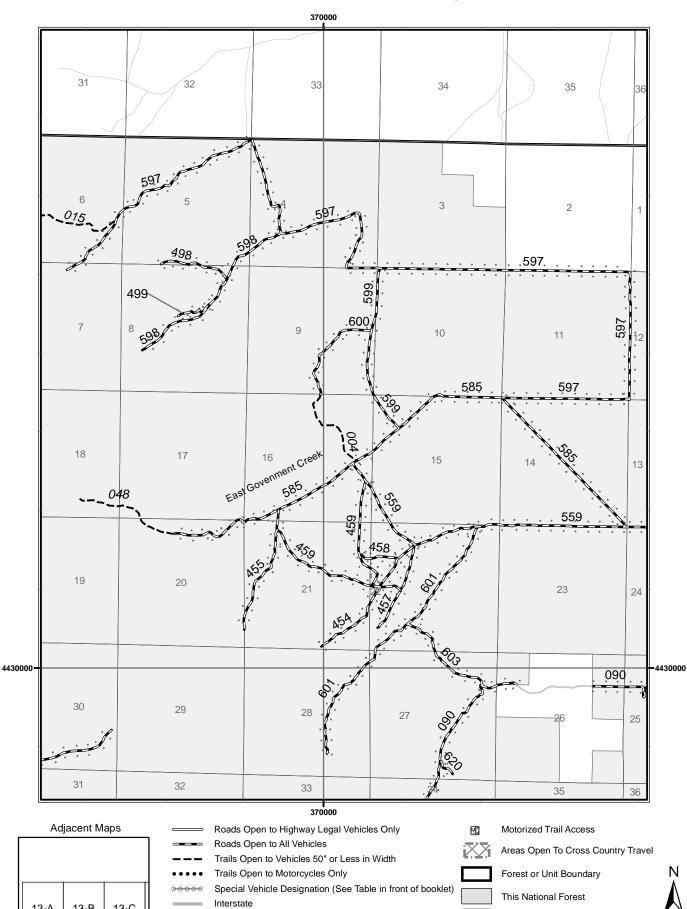

-С







# *l*ap: 12-A







# *l*lap: 12-B

0.5

North American Datum of 1983 (NAD 83) Universal Transverse Mercator, zone 12

Miles



{Used along with road and trail symbols listed above}

Seasonal Designation (See Table in front of booklet)

{Used along with road or trail shown above}



# *l*ap: 12-C

North American Datum of 1983 (NAD 83) Universal Transverse Mercator, zone 12





# *l*lap: 13-A





13-A

14-A

13-B

14-B

13-C

14-C

Other Public Roads

Dispersed Camping (See Table in front of booklet)

{Used along with road or trail shown above}

{Used along with road and trail symbols listed above}

Seasonal Designation (See Table in front of booklet)



## *l*ap: 13-B

Wilderness

0.5

North American Datum of 1983 (NAD 83) Universal Transverse Mercator, zone 12

Miles

Lakes











## *l*ap: 13-D



{Used along with road or trail shown above}

Miles North American Datum of 1983 (NAD 83) Universal Transverse Mercator, zone 12





# Лар: 13-Е









Lakes

0.5

North American Datum of 1983 (NAD 83) Universal Transverse Mercator, zone 12

Miles



{Used along with road and trail symbols listed above}

Seasonal Designation (See Table in front of booklet)

{Used along with road or trail shown above}



North American Datum of 1983 (NAD 83) Universal Transverse Mercator, zone 12





## *l*ap: 14-D





|              | Trails Open to Motorcycles Only                             |
|--------------|-------------------------------------------------------------|
| <del>,</del> | Special Vehicle Designation (See Table in front of booklet) |
|              | Interst