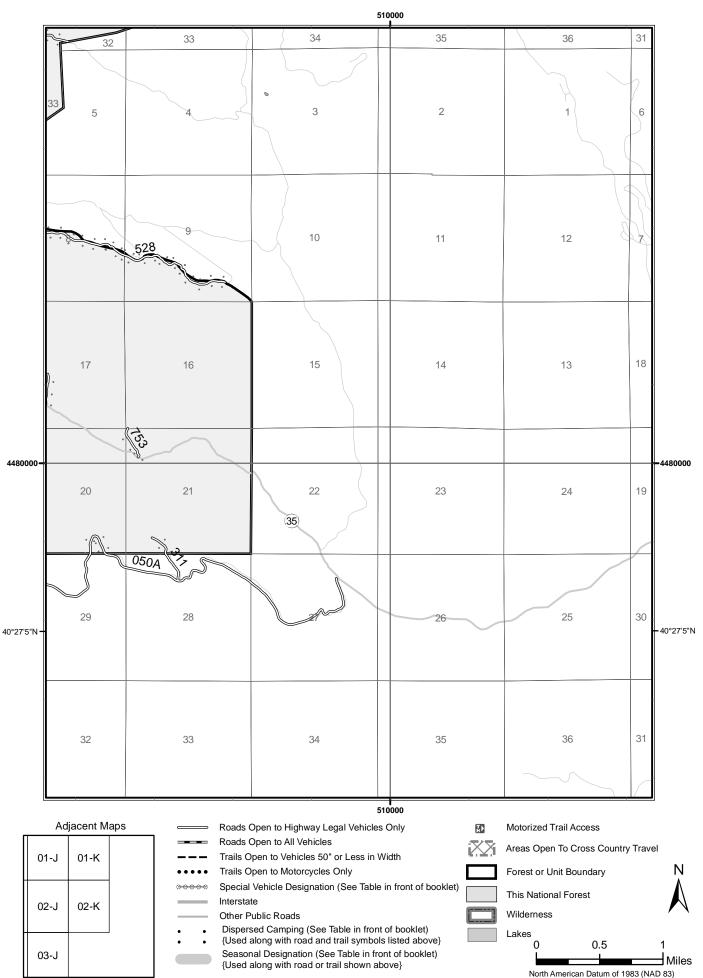

along with road or trail shown above}

{Used along with road and trail symbols listed above}

Seasonal Designation (See Table in front of booklet)

Other Public Roads

01-G

02-G

01-H

02-H



# Лар: 01-Н





### *l*lap: 01-l







# *l*lap: 01-J











# *l*ap: 02-A

North American Datum of 1983 (NAD 83) Universal Transverse Mercator, zone 12













# Map: 02-C



03-B 03-C 03-D

{Used along with road and trail symbols listed above} Seasonal Designation (See Table in front of booklet)

{Used along with road or trail shown above}

0 0.5 1 Miles North American Datum of 1983 (NAD 83) Universal Transverse Mercator, zone 12



# *l*lap: 02-G

North American Datum of 1983 (NAD 83) Universal Transverse Mercator, zone 12







# Лар: 02-Н











# *l*lap: 02-J





# Map: 02-K





# Лар: 03-А







- Trails Open to Vehicles 50" or Less in Width
- Trails Open to Motorcycles Only
  - Special Vehicle Designation (See Table in front of booklet) Interstate
  - Other Public Roads

00000

- Dispersed Camping (See Table in front of booklet)
- {Used along with road and trail symbols listed above} Seasonal Designation (See Table in front of booklet)

{Used along with road or trail shown above}









North American Datum of 1983 (NAD 83) Universal Transverse Mercator, zone 12













# *l*lap: 03-F







# *l*lap: 03-G





North American Datum of 1983 (NAD 83) Universal Transverse Mercator, zone 12





### *l*ap: 03-l







Other Public Roads

Dispersed Camping (See Table in front of booklet) {Used along with road and trail symbols listed above}

Seasonal Desi