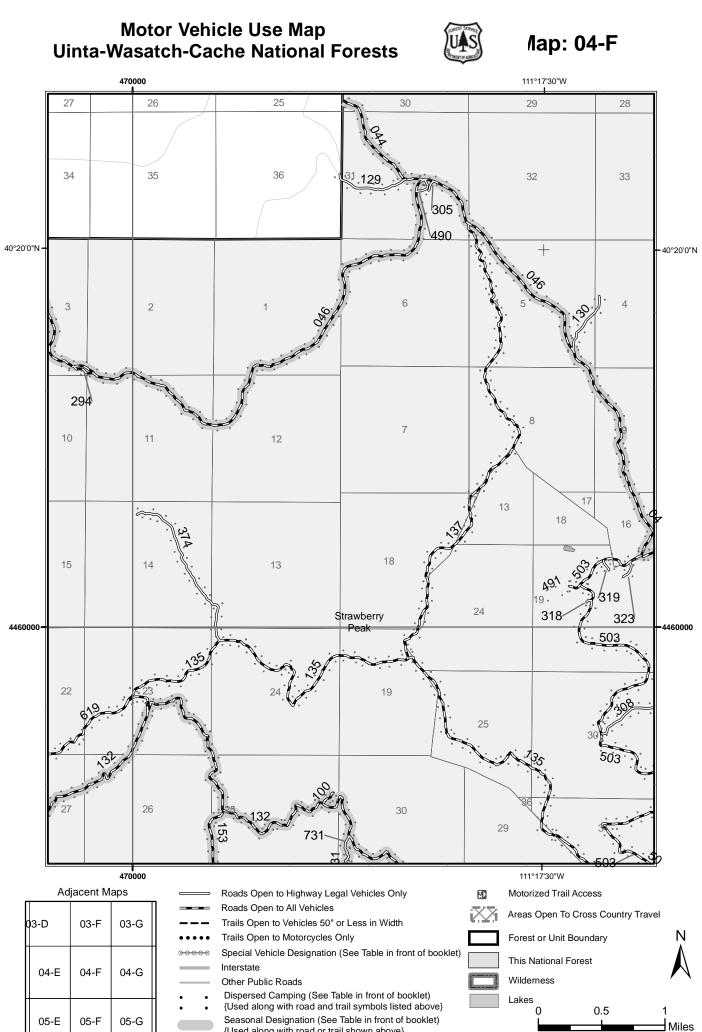

## Лар: 04-Е

{Used along with road or trail shown above}

North American Datum of 1983 (NAD 83) Universal Transverse Mercator, zone 12

|       | 400000                                                      |                                                                                                                                                                                                                                                                                                                                                                                  |                                                                                                                                                                                                                                                                                                                                                                                                                                                                                                               |
|-------|-------------------------------------------------------------|----------------------------------------------------------------------------------------------------------------------------------------------------------------------------------------------------------------------------------------------------------------------------------------------------------------------------------------------------------------------------------|---------------------------------------------------------------------------------------------------------------------------------------------------------------------------------------------------------------------------------------------------------------------------------------------------------------------------------------------------------------------------------------------------------------------------------------------------------------------------------------------------------------|
|       | Roads Open to Highway Legal Vehicles Only                   | ۲Þ                                                                                                                                                                                                                                                                                                                                                                               | Motorized Trail Access                                                                                                                                                                                                                                                                                                                                                                                                                                                                                        |
|       | Roads Open to All Vehicles                                  | $\mathbf{X}\mathbf{X}$                                                                                                                                                                                                                                                                                                                                                           | Areas Open To Cross Co                                                                                                                                                                                                                                                                                                                                                                                                                                                                                        |
|       | Trails Open to Vehicles 50" or Less in Width                | K.¥.I                                                                                                                                                                                                                                                                                                                                                                            |                                                                                                                                                                                                                                                                                                                                                                                                                                                                                                               |
| ••••  | Trails Open to Motorcycles Only                             |                                                                                                                                                                                                                                                                                                                                                                                  | Forest or Unit Boundary                                                                                                                                                                                                                                                                                                                                                                                                                                                                                       |
| 00000 | Special Vehicle Designation (See Table in front of booklet) |                                                                                                                                                                                                                                                                                                                                                                                  | This National Forest                                                                                                                                                                                                                                                                                                                                                                                                                                                                                          |
|       | Interstate                                                  |                                                                                                                                                                                                                                                                                                                                                                                  | This National Forest                                                                                                                                                                                                                                                                                                                                                                                                                                                                                          |
|       | Other Public Roads                                          |                                                                                                                                                                                                                                                                                                                                                                                  | Wilderness                                                                                                                                                                                                                                                                                                                                                                                                                                                                                                    |
| • •   | Dispersed Camping (See Table in front of booklet)           |                                                                                                                                                                                                                                                                                                                                                                                  | Lakes                                                                                                                                                                                                                                                                                                                                                                                                                                                                                                         |
| • •   | , , ,                                                       |                                                                                                                                                                                                                                                                                                                                                                                  | 0 0.5                                                                                                                                                                                                                                                                                                                                                                                                                                                                                                         |
|       |                                                             |                                                                                                                                                                                                                                                                                                                                                                                  |                                                                                                                                                                                                                                                                                                                                                                                                                                                                                                               |
|       |                                                             |                                                                                                                                                                                                                                                                                                                                                                                  | North American Datum                                                                                                                                                                                                                                                                                                                                                                                                                                                                                          |
|       |                                                             | <ul> <li>Roads Open to Highway Legal Vehicles Only</li> <li>Roads Open to All Vehicles</li> <li>Trails Open to Vehicles 50" or Less in Width</li> <li>Trails Open to Motorcycles Only</li> <li>Special Vehicle Designation (See Table in front of booklet)</li> <li>Interstate</li> <li>Other Public Roads</li> <li>Dispersed Camping (See Table in front of booklet)</li> </ul> | <ul> <li>Roads Open to Highway Legal Vehicles Only</li> <li>Roads Open to All Vehicles</li> <li>Trails Open to Vehicles 50" or Less in Width</li> <li>Trails Open to Motorcycles Only</li> <li>Special Vehicle Designation (See Table in front of booklet)</li> <li>Interstate</li> <li>Other Public Roads</li> <li>Dispersed Camping (See Table in front of booklet)</li> <li>{Used along with road and trail symbols listed above}</li> <li>Seasonal Designation (See Table in front of booklet)</li> </ul> |