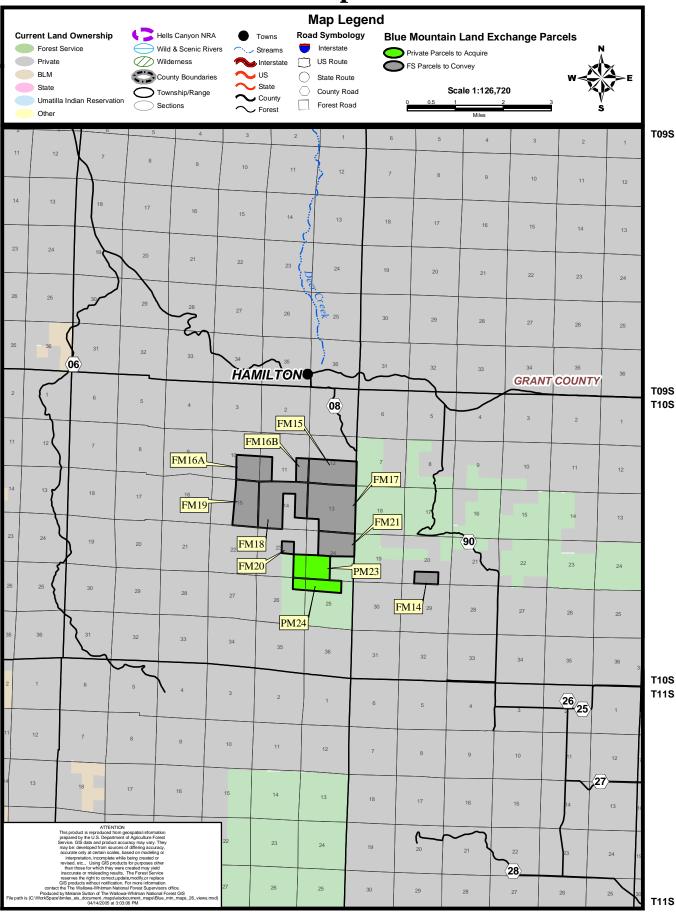

#### Appendix A – Legal Descriptions

| Private Lands To Be Acquired                              |                                       |                                                                                                                                                                                                                                                                                                                                                                                                                     |                                                |
|-----------------------------------------------------------|---------------------------------------|---------------------------------------------------------------------------------------------------------------------------------------------------------------------------------------------------------------------------------------------------------------------------------------------------------------------------------------------------------------------------------------------------------------------|------------------------------------------------|
| Baker County                                              |                                       |                                                                                                                                                                                                                                                                                                                                                                                                                     |                                                |
| <b>T. 7 S., R. 44 E., W.M.</b><br>PW38                    | Sec. 7<br>Sec. 8<br>Sec. 17           | E <sup>1</sup> / <sub>2</sub> NW <sup>1</sup> / <sub>4</sub> , N <sup>1</sup> / <sub>2</sub> SE <sup>1</sup> / <sub>4</sub> , SW <sup>1</sup> / <sub>4</sub> NE <sup>1</sup> / <sub>4</sub> , SE <sup>1</sup> / <sub>4</sub> SE <sup>1</sup> / <sub>4</sub><br>SW <sup>1</sup> / <sub>4</sub> SW <sup>1</sup> / <sub>4</sub><br>NW <sup>1</sup> / <sub>4</sub> NW <sup>1</sup> / <sub>4</sub><br>Baker County Total | 240.00<br>40.00<br>40.00<br><b>320.00</b>      |
| Grant County                                              |                                       |                                                                                                                                                                                                                                                                                                                                                                                                                     |                                                |
| <b>T. 7 S., R. 26 E., W.M.</b><br>PU22A<br>PU22B<br>PU22C | Sec. 4<br>Sec. 5<br>Sec. 8<br>Sec. 9  | lots 1, 2, 3 & 4, S½NE¼, S½NW¼, S½<br>lots 1 & 2, S½NE¼, S½<br>lots 3 & 4, S½NW¼, S½<br>N½N½                                                                                                                                                                                                                                                                                                                        | 642.32<br>481.07<br>481.10<br>160.00<br>160.00 |
| PU23                                                      | Sec. 36                               | E <sup>1</sup> ⁄ <sub>2</sub> , E <sup>1</sup> ⁄ <sub>2</sub> W <sup>1</sup> ⁄ <sub>2</sub>                                                                                                                                                                                                                                                                                                                         | 480.00<br><b>2404.49</b>                       |
| <b>T. 8 S., R. 26 E., W.M.</b><br>PU24                    | Sec. 25<br>Sec. 26                    | SW1⁄4NW1⁄4, S1⁄2NW1⁄4NW1⁄4, N1⁄2SW1⁄4SW1⁄4,<br>NW1⁄4SW1⁄4, SE1⁄4SW1⁄4SW1⁄4<br>SE1⁄4SE1⁄4NE1⁄4, E1⁄2NE1⁄4SE1⁄4                                                                                                                                                                                                                                                                                                       | 130.00<br>30.00                                |
| PU26A                                                     |                                       |                                                                                                                                                                                                                                                                                                                                                                                                                     | 40.00                                          |
|                                                           |                                       |                                                                                                                                                                                                                                                                                                                                                                                                                     | 200.00                                         |
| T. 8 S., R. 27 E., W.M.<br>PU26B                          | Sec. 30<br>Sec. 31                    | lots 3 & 4<br>lot 1                                                                                                                                                                                                                                                                                                                                                                                                 | 81.25<br>40.60<br><b>121.85</b>                |
| <b>T. 14 S., R. 27 E., W.M.</b><br>PM28<br>PM29           | Sec. 1<br>Sec. 2<br>Sec. 11<br>Sec. 2 | W1⁄2SW1⁄4<br>SE1⁄4SE1⁄4<br>NE1⁄4NE1⁄4<br>lot 2                                                                                                                                                                                                                                                                                                                                                                      | 80.00<br>40.00<br>40.00<br>43.23               |
| <b>T. 15 S., R. 27 E., W.M</b> .<br>PM30                  | Sec. 36                               | All                                                                                                                                                                                                                                                                                                                                                                                                                 | 203.23<br>640.00                               |
| FIVIOU                                                    | 366.30                                |                                                                                                                                                                                                                                                                                                                                                                                                                     | 040.00                                         |
| <b>T. 16 S., R. 27 E., W.M.</b><br>PM31                   | Sec. 1<br>Sec. 12                     | S½SW¼<br>N½NW¼                                                                                                                                                                                                                                                                                                                                                                                                      | 80.00<br>80.00<br><b>160.00</b>                |
| T. 10S., R. 28 E., W.M.<br>PM23                           | Sec. 23                               | E½SE¼                                                                                                                                                                                                                                                                                                                                                                                                               | 80.00                                          |
| FINZS                                                     | Sec. 23<br>Sec. 24                    | E/2SE/4<br>SW <sup>1</sup> /4                                                                                                                                                                                                                                                                                                                                                                                       | 160.00                                         |
| PM24                                                      | Sec. 25<br>Sec. 26                    | NW <sup>1</sup> / <sub>4</sub> NE <sup>1</sup> / <sub>4</sub> , N <sup>1</sup> / <sub>2</sub> NW <sup>1</sup> / <sub>4</sub><br>NE <sup>1</sup> / <sub>4</sub> NE <sup>1</sup> / <sub>4</sub>                                                                                                                                                                                                                       | 120.00<br>40.00<br><b>400.00</b>               |
| <b>T. 15 S., R. 28 E., W.M.</b><br>PM25                   | Sec. 21<br>Sec. 22                    | N½NE¼<br>N½NW¼                                                                                                                                                                                                                                                                                                                                                                                                      | 80.00<br>80.00                                 |

A-1

| Private Lands To Be Acq                                                                         | uired                                                                                                     |                                                                                                                                                                                                                                                                                                                                                                                                                                                                                                                                                                                                                                                                                                                                                   | Acres                                                                                                   |
|-------------------------------------------------------------------------------------------------|-----------------------------------------------------------------------------------------------------------|---------------------------------------------------------------------------------------------------------------------------------------------------------------------------------------------------------------------------------------------------------------------------------------------------------------------------------------------------------------------------------------------------------------------------------------------------------------------------------------------------------------------------------------------------------------------------------------------------------------------------------------------------------------------------------------------------------------------------------------------------|---------------------------------------------------------------------------------------------------------|
| PM26<br>PM27                                                                                    | Sec. 26<br>Sec. 36                                                                                        | SE¼NW¼, NE¼SW¼, W½SE¼<br>W½SW¼, NE¼SW¼, NW¼SE¼                                                                                                                                                                                                                                                                                                                                                                                                                                                                                                                                                                                                                                                                                                    | 160.00<br>160.00<br><b>480.00</b>                                                                       |
| <b>T. 12S., R. 29 E., W.M.</b><br>PM20                                                          | Sec. 23                                                                                                   | S½N½, S½                                                                                                                                                                                                                                                                                                                                                                                                                                                                                                                                                                                                                                                                                                                                          | 480.00                                                                                                  |
| <b>T. 15 S., R. 29 E., W.M</b> .<br>PM21                                                        | Sec. 18                                                                                                   | lots 2 & 3, E1⁄2SW1⁄4                                                                                                                                                                                                                                                                                                                                                                                                                                                                                                                                                                                                                                                                                                                             | 146.85                                                                                                  |
| <b>T. 17 S., R. 29 E., W.M</b> .<br>PM22                                                        | Sec. 8                                                                                                    | SW¼SE¼                                                                                                                                                                                                                                                                                                                                                                                                                                                                                                                                                                                                                                                                                                                                            | 40.00                                                                                                   |
| T. 12S., R. 30 E., W.M.<br>PM11<br>PM12<br>PM13<br>PM14<br>PM15<br>PM16<br>PM17<br>PM18<br>PM19 | Sec. 3<br>Sec. 10<br>Sec. 15<br>Sec. 21<br>Sec. 21<br>Sec. 21<br>Sec. 26<br>Sec. 26<br>Sec. 27<br>Sec. 29 | S <sup>1</sup> / <sub>2</sub> S <sup>1</sup> / <sub>2</sub><br>N <sup>1</sup> / <sub>4</sub><br>NE <sup>1</sup> / <sub>4</sub><br>lots 3 & 4, E <sup>1</sup> / <sub>2</sub> SW <sup>1</sup> / <sub>4</sub> , SE <sup>1</sup> / <sub>4</sub><br>S <sup>1</sup> / <sub>2</sub> SW <sup>1</sup> / <sub>4</sub><br>E <sup>1</sup> / <sub>2</sub> NE <sup>1</sup> / <sub>4</sub> , NE <sup>1</sup> / <sub>4</sub> SE <sup>1</sup> / <sub>4</sub><br>SW <sup>1</sup> / <sub>4</sub> NW <sup>1</sup> / <sub>4</sub> , N <sup>1</sup> / <sub>2</sub> SW <sup>1</sup> / <sub>4</sub> , SE <sup>1</sup> / <sub>4</sub> SW <sup>1</sup> / <sub>4</sub><br>S <sup>1</sup> / <sub>2</sub> , S <sup>1</sup> / <sub>2</sub> N <sup>1</sup> / <sub>2</sub><br>All | 160.00<br>160.00<br>160.00<br>321.51<br>80.00<br>120.00<br>160.00<br>480.00<br>640.00<br><b>2441.51</b> |
| <b>T. 11S., R. 31 E., W.M.</b><br>PM7<br>PM8A                                                   | Sec. 21<br>Sec. 32                                                                                        | S½NW¼, N½SW¼<br>SW¼SE¼                                                                                                                                                                                                                                                                                                                                                                                                                                                                                                                                                                                                                                                                                                                            | 160.00<br>40.00<br><b>200.00</b>                                                                        |
| <b>T. 12S., R. 31 E., W.M.</b><br>PM8B<br>PM9                                                   | Sec. 4<br>Sec. 5<br>Sec. 5                                                                                | lot 4<br>lots 1 & 2<br>N½SW¼, W½SE¼                                                                                                                                                                                                                                                                                                                                                                                                                                                                                                                                                                                                                                                                                                               | 37.33<br>74.17<br>160.00                                                                                |
| <b>T. 8 S., R. 32 E., W.M</b> .<br>PU20                                                         | Sec. 19<br>Sec. 30                                                                                        | lots 3 & 4, E½SW¼, SW¼SE¼<br>lot 1, E½W½                                                                                                                                                                                                                                                                                                                                                                                                                                                                                                                                                                                                                                                                                                          | 271.50<br>202.19<br>201.02<br>403.21                                                                    |
| <b>T. 12S., R. 32 E., W.M.</b><br>PM6                                                           | Sec. 11                                                                                                   | N <sup>1</sup> / <sub>2</sub> NE <sup>1</sup> / <sub>4</sub> , SE <sup>1</sup> / <sub>4</sub> NE <sup>1</sup> / <sub>4</sub>                                                                                                                                                                                                                                                                                                                                                                                                                                                                                                                                                                                                                      | 120.00                                                                                                  |
| <b>T. 7 S., R. 33 E., W.M.</b><br>PU16C                                                         | Sec. 6                                                                                                    | lots 1, 2, 3 & 4, SE¼NW¼, S½NE¼                                                                                                                                                                                                                                                                                                                                                                                                                                                                                                                                                                                                                                                                                                                   | 273.21                                                                                                  |
| <b>T. 9 S., R. 33 E., W.M.</b><br>PM5                                                           | Sec. 31                                                                                                   | N½ lot 4, N½N½SE¼SW¼, N½N½SW¼SE¼,<br>E½E½NW¼SE¼                                                                                                                                                                                                                                                                                                                                                                                                                                                                                                                                                                                                                                                                                                   | 50.32                                                                                                   |
| <b>T. 12 S., R. 34 E., W.M.</b><br>PM4                                                          | Sec. 2                                                                                                    | NW1⁄4 SE1⁄4                                                                                                                                                                                                                                                                                                                                                                                                                                                                                                                                                                                                                                                                                                                                       | 40.00                                                                                                   |
| <b>T. 7 S., R. 35 E., W.M.</b><br>PU13                                                          | Sec. 24                                                                                                   | lots 1 & 2, SW¼NE¼                                                                                                                                                                                                                                                                                                                                                                                                                                                                                                                                                                                                                                                                                                                                | 112.59                                                                                                  |