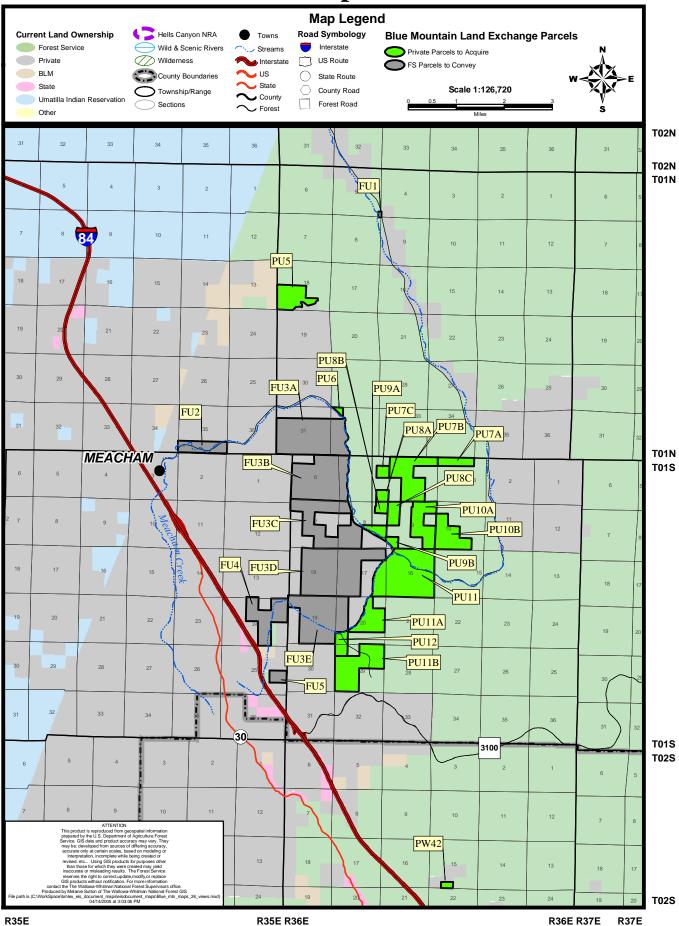

#### Appendix A – Legal Descriptions

| Private Lands To Be Acquired                              |                                       |                                                                                                                                                                                                                                                                                                                                                                                                                     |                                                |
|-----------------------------------------------------------|---------------------------------------|---------------------------------------------------------------------------------------------------------------------------------------------------------------------------------------------------------------------------------------------------------------------------------------------------------------------------------------------------------------------------------------------------------------------|------------------------------------------------|
| Baker County                                              |                                       |                                                                                                                                                                                                                                                                                                                                                                                                                     |                                                |
| <b>T. 7 S., R. 44 E., W.M.</b><br>PW38                    | Sec. 7<br>Sec. 8<br>Sec. 17           | E <sup>1</sup> / <sub>2</sub> NW <sup>1</sup> / <sub>4</sub> , N <sup>1</sup> / <sub>2</sub> SE <sup>1</sup> / <sub>4</sub> , SW <sup>1</sup> / <sub>4</sub> NE <sup>1</sup> / <sub>4</sub> , SE <sup>1</sup> / <sub>4</sub> SE <sup>1</sup> / <sub>4</sub><br>SW <sup>1</sup> / <sub>4</sub> SW <sup>1</sup> / <sub>4</sub><br>NW <sup>1</sup> / <sub>4</sub> NW <sup>1</sup> / <sub>4</sub><br>Baker County Total | 240.00<br>40.00<br>40.00<br><b>320.00</b>      |
| Grant County                                              |                                       |                                                                                                                                                                                                                                                                                                                                                                                                                     |                                                |
| <b>T. 7 S., R. 26 E., W.M.</b><br>PU22A<br>PU22B<br>PU22C | Sec. 4<br>Sec. 5<br>Sec. 8<br>Sec. 9  | lots 1, 2, 3 & 4, S½NE¼, S½NW¼, S½<br>lots 1 & 2, S½NE¼, S½<br>lots 3 & 4, S½NW¼, S½<br>N½N½                                                                                                                                                                                                                                                                                                                        | 642.32<br>481.07<br>481.10<br>160.00<br>160.00 |
| PU23                                                      | Sec. 36                               | E <sup>1</sup> ⁄ <sub>2</sub> , E <sup>1</sup> ⁄ <sub>2</sub> W <sup>1</sup> ⁄ <sub>2</sub>                                                                                                                                                                                                                                                                                                                         | 480.00<br><b>2404.49</b>                       |
| <b>T. 8 S., R. 26 E., W.M.</b><br>PU24                    | Sec. 25<br>Sec. 26                    | SW1⁄4NW1⁄4, S1⁄2NW1⁄4NW1⁄4, N1⁄2SW1⁄4SW1⁄4,<br>NW1⁄4SW1⁄4, SE1⁄4SW1⁄4SW1⁄4<br>SE1⁄4SE1⁄4NE1⁄4, E1⁄2NE1⁄4SE1⁄4                                                                                                                                                                                                                                                                                                       | 130.00<br>30.00                                |
| PU26A                                                     |                                       |                                                                                                                                                                                                                                                                                                                                                                                                                     | 40.00                                          |
|                                                           |                                       |                                                                                                                                                                                                                                                                                                                                                                                                                     | 200.00                                         |
| T. 8 S., R. 27 E., W.M.<br>PU26B                          | Sec. 30<br>Sec. 31                    | lots 3 & 4<br>lot 1                                                                                                                                                                                                                                                                                                                                                                                                 | 81.25<br>40.60<br><b>121.85</b>                |
| <b>T. 14 S., R. 27 E., W.M.</b><br>PM28<br>PM29           | Sec. 1<br>Sec. 2<br>Sec. 11<br>Sec. 2 | W1⁄2SW1⁄4<br>SE1⁄4SE1⁄4<br>NE1⁄4NE1⁄4<br>lot 2                                                                                                                                                                                                                                                                                                                                                                      | 80.00<br>40.00<br>40.00<br>43.23               |
| <b>T. 15 S., R. 27 E., W.M</b> .<br>PM30                  | Sec. 36                               | All                                                                                                                                                                                                                                                                                                                                                                                                                 | 203.23<br>640.00                               |
| FIVIOU                                                    | 366.30                                |                                                                                                                                                                                                                                                                                                                                                                                                                     | 040.00                                         |
| <b>T. 16 S., R. 27 E., W.M.</b><br>PM31                   | Sec. 1<br>Sec. 12                     | S½SW¼<br>N½NW¼                                                                                                                                                                                                                                                                                                                                                                                                      | 80.00<br>80.00<br><b>160.00</b>                |
| T. 10S., R. 28 E., W.M.<br>PM23                           | Sec. 23                               | E½SE¼                                                                                                                                                                                                                                                                                                                                                                                                               | 80.00                                          |
| FINZS                                                     | Sec. 23<br>Sec. 24                    | E/2SE/4<br>SW <sup>1</sup> /4                                                                                                                                                                                                                                                                                                                                                                                       | 160.00                                         |
| PM24                                                      | Sec. 25<br>Sec. 26                    | NW <sup>1</sup> / <sub>4</sub> NE <sup>1</sup> / <sub>4</sub> , N <sup>1</sup> / <sub>2</sub> NW <sup>1</sup> / <sub>4</sub><br>NE <sup>1</sup> / <sub>4</sub> NE <sup>1</sup> / <sub>4</sub>                                                                                                                                                                                                                       | 120.00<br>40.00<br><b>400.00</b>               |
| <b>T. 15 S., R. 28 E., W.M.</b><br>PM25                   | Sec. 21<br>Sec. 22                    | N½NE¼<br>N½NW¼                                                                                                                                                                                                                                                                                                                                                                                                      | 80.00<br>80.00                                 |

A-1

| Private Lands To Be Acq                                                                         | uired                                                                                                     |                                                                                                                                                                                                                                                                                                                                                                                                                                                                                                                                                                                                                                                                                                                                                   | Acres                                                                                                   |
|-------------------------------------------------------------------------------------------------|-----------------------------------------------------------------------------------------------------------|---------------------------------------------------------------------------------------------------------------------------------------------------------------------------------------------------------------------------------------------------------------------------------------------------------------------------------------------------------------------------------------------------------------------------------------------------------------------------------------------------------------------------------------------------------------------------------------------------------------------------------------------------------------------------------------------------------------------------------------------------|---------------------------------------------------------------------------------------------------------|
| PM26<br>PM27                                                                                    | Sec. 26<br>Sec. 36                                                                                        | SE¼NW¼, NE¼SW¼, W½SE¼<br>W½SW¼, NE¼SW¼, NW¼SE¼                                                                                                                                                                                                                                                                                                                                                                                                                                                                                                                                                                                                                                                                                                    | 160.00<br>160.00<br><b>480.00</b>                                                                       |
| <b>T. 12S., R. 29 E., W.M.</b><br>PM20                                                          | Sec. 23                                                                                                   | S½N½, S½                                                                                                                                                                                                                                                                                                                                                                                                                                                                                                                                                                                                                                                                                                                                          | 480.00                                                                                                  |
| <b>T. 15 S., R. 29 E., W.M</b> .<br>PM21                                                        | Sec. 18                                                                                                   | lots 2 & 3, E1⁄2SW1⁄4                                                                                                                                                                                                                                                                                                                                                                                                                                                                                                                                                                                                                                                                                                                             | 146.85                                                                                                  |
| <b>T. 17 S., R. 29 E., W.M</b> .<br>PM22                                                        | Sec. 8                                                                                                    | SW¼SE¼                                                                                                                                                                                                                                                                                                                                                                                                                                                                                                                                                                                                                                                                                                                                            | 40.00                                                                                                   |
| T. 12S., R. 30 E., W.M.<br>PM11<br>PM12<br>PM13<br>PM14<br>PM15<br>PM16<br>PM17<br>PM18<br>PM19 | Sec. 3<br>Sec. 10<br>Sec. 15<br>Sec. 21<br>Sec. 21<br>Sec. 21<br>Sec. 26<br>Sec. 26<br>Sec. 27<br>Sec. 29 | S <sup>1</sup> / <sub>2</sub> S <sup>1</sup> / <sub>2</sub><br>N <sup>1</sup> / <sub>4</sub><br>NE <sup>1</sup> / <sub>4</sub><br>lots 3 & 4, E <sup>1</sup> / <sub>2</sub> SW <sup>1</sup> / <sub>4</sub> , SE <sup>1</sup> / <sub>4</sub><br>S <sup>1</sup> / <sub>2</sub> SW <sup>1</sup> / <sub>4</sub><br>E <sup>1</sup> / <sub>2</sub> NE <sup>1</sup> / <sub>4</sub> , NE <sup>1</sup> / <sub>4</sub> SE <sup>1</sup> / <sub>4</sub><br>SW <sup>1</sup> / <sub>4</sub> NW <sup>1</sup> / <sub>4</sub> , N <sup>1</sup> / <sub>2</sub> SW <sup>1</sup> / <sub>4</sub> , SE <sup>1</sup> / <sub>4</sub> SW <sup>1</sup> / <sub>4</sub><br>S <sup>1</sup> / <sub>2</sub> , S <sup>1</sup> / <sub>2</sub> N <sup>1</sup> / <sub>2</sub><br>All | 160.00<br>160.00<br>160.00<br>321.51<br>80.00<br>120.00<br>160.00<br>480.00<br>640.00<br><b>2441.51</b> |
| <b>T. 11S., R. 31 E., W.M.</b><br>PM7<br>PM8A                                                   | Sec. 21<br>Sec. 32                                                                                        | S½NW¼, N½SW¼<br>SW¼SE¼                                                                                                                                                                                                                                                                                                                                                                                                                                                                                                                                                                                                                                                                                                                            | 160.00<br>40.00<br><b>200.00</b>                                                                        |
| <b>T. 12S., R. 31 E., W.M.</b><br>PM8B<br>PM9                                                   | Sec. 4<br>Sec. 5<br>Sec. 5                                                                                | lot 4<br>lots 1 & 2<br>N½SW¼, W½SE¼                                                                                                                                                                                                                                                                                                                                                                                                                                                                                                                                                                                                                                                                                                               | 37.33<br>74.17<br>160.00                                                                                |
| <b>T. 8 S., R. 32 E., W.M</b> .<br>PU20                                                         | Sec. 19<br>Sec. 30                                                                                        | lots 3 & 4, E½SW¼, SW¼SE¼<br>lot 1, E½W½                                                                                                                                                                                                                                                                                                                                                                                                                                                                                                                                                                                                                                                                                                          | 271.50<br>202.19<br>201.02<br>403.21                                                                    |
| <b>T. 12S., R. 32 E., W.M.</b><br>PM6                                                           | Sec. 11                                                                                                   | N <sup>1</sup> / <sub>2</sub> NE <sup>1</sup> / <sub>4</sub> , SE <sup>1</sup> / <sub>4</sub> NE <sup>1</sup> / <sub>4</sub>                                                                                                                                                                                                                                                                                                                                                                                                                                                                                                                                                                                                                      | 120.00                                                                                                  |
| <b>T. 7 S., R. 33 E., W.M.</b><br>PU16C                                                         | Sec. 6                                                                                                    | lots 1, 2, 3 & 4, SE¼NW¼, S½NE¼                                                                                                                                                                                                                                                                                                                                                                                                                                                                                                                                                                                                                                                                                                                   | 273.21                                                                                                  |
| <b>T. 9 S., R. 33 E., W.M.</b><br>PM5                                                           | Sec. 31                                                                                                   | N½ lot 4, N½N½SE¼SW¼, N½N½SW¼SE¼,<br>E½E½NW¼SE¼                                                                                                                                                                                                                                                                                                                                                                                                                                                                                                                                                                                                                                                                                                   | 50.32                                                                                                   |
| <b>T. 12 S., R. 34 E., W.M.</b><br>PM4                                                          | Sec. 2                                                                                                    | NW1⁄4 SE1⁄4                                                                                                                                                                                                                                                                                                                                                                                                                                                                                                                                                                                                                                                                                                                                       | 40.00                                                                                                   |
| <b>T. 7 S., R. 35 E., W.M.</b><br>PU13                                                          | Sec. 24                                                                                                   | lots 1 & 2, SW¼NE¼                                                                                                                                                                                                                                                                                                                                                                                                                                                                                                                                                                                                                                                                                                                                | 112.59                                                                                                  |

| Private Lands To Be Acq                          | uired                         |                                                                                                                                                                                                                                                                                                                                                                                                                                                                                                        | Acres                                          |
|--------------------------------------------------|-------------------------------|--------------------------------------------------------------------------------------------------------------------------------------------------------------------------------------------------------------------------------------------------------------------------------------------------------------------------------------------------------------------------------------------------------------------------------------------------------------------------------------------------------|------------------------------------------------|
| <b>T. 11S., R. 35 E., W.M.</b><br>PM2            | Sec. 25                       | S½N½, NE¼SW¼, N½SE¼                                                                                                                                                                                                                                                                                                                                                                                                                                                                                    | 278.74                                         |
| <b>T. 12 S., R. 35 E., W.M</b> .<br>PM3          | Sec. 16                       | SW1/4NE1/4, S1/2NW1/4, NW1/4SE1/4                                                                                                                                                                                                                                                                                                                                                                                                                                                                      | 160.00                                         |
| <b>T. 7 S., R. 35½ E., W.M.</b><br>PW45          | Sec. 21                       | lot 1                                                                                                                                                                                                                                                                                                                                                                                                                                                                                                  | 47.88                                          |
| <b>T. 11 S., R. 36 E., W.M.</b><br>PM1           | Sec. 30                       | lot 3<br>Grant County Total                                                                                                                                                                                                                                                                                                                                                                                                                                                                            | 33.24<br>9708.62                               |
| Morrow County<br>T. 6 S., R. 29 E., W.M.<br>PU21 | Sec. 13                       | SE <sup>1</sup> / <sub>4</sub> Morrow County Total                                                                                                                                                                                                                                                                                                                                                                                                                                                     | 160.00<br>160.00                               |
| Umatilla County                                  |                               |                                                                                                                                                                                                                                                                                                                                                                                                                                                                                                        |                                                |
| <b>T. 1 N., R. 36 E., W.M.</b><br>PU5            | Sec. 18                       | Those portions of lots 3 & 4 lying NW of Forest<br>Road #3030 and those portions of E <sup>1</sup> / <sub>4</sub> SW <sup>1</sup> / <sub>4</sub> ,<br>SW <sup>1</sup> / <sub>4</sub> SE <sup>1</sup> / <sub>4</sub> lying north of Forest Road #330                                                                                                                                                                                                                                                    |                                                |
|                                                  | Sec. 19                       | That portion of lot 1 lying north of Forest Road #3030                                                                                                                                                                                                                                                                                                                                                                                                                                                 |                                                |
| PU6                                              | Sec. 32                       | Sec. 18 & 19<br>Those portions of NW¼NW¼ lying east of<br>Meacham Creek                                                                                                                                                                                                                                                                                                                                                                                                                                | 202.00 <sup>1</sup><br>14.00 <sup>1</sup>      |
|                                                  |                               | Medeham Oreck                                                                                                                                                                                                                                                                                                                                                                                                                                                                                          | <b>216.00</b> <sup>1</sup>                     |
| <b>T. 4 S., R. 32 E., W.M.</b><br>PU19           | Sec. 14                       | S1/2S1/2                                                                                                                                                                                                                                                                                                                                                                                                                                                                                               | 160.00                                         |
| T. 6 S., R. 32 E., W.M.                          |                               |                                                                                                                                                                                                                                                                                                                                                                                                                                                                                                        |                                                |
| PU16D<br>PU16E                                   | Sec. 25<br>Sec. 26            | All<br>E½NE¼, NW¼NE¼, N½NW¼, SW¼NW¼,<br>W½SW¼, SE¼                                                                                                                                                                                                                                                                                                                                                                                                                                                     | 640.00<br>480.00                               |
| PU16F                                            | Sec. 27                       | S <sup>1</sup> / <sub>2</sub> NE <sup>1</sup> / <sub>4</sub> , NW <sup>1</sup> / <sub>4</sub> NW <sup>1</sup> / <sub>4</sub> , S <sup>1</sup> / <sub>2</sub> NW <sup>1</sup> / <sub>4</sub> , N <sup>1</sup> / <sub>2</sub> SE <sup>1</sup> / <sub>4</sub> , those<br>portions of the SE <sup>1</sup> / <sub>4</sub> SW <sup>1</sup> / <sub>4</sub> and the S <sup>1</sup> / <sub>2</sub> SE <sup>1</sup> / <sub>4</sub> lying<br>north & east of NFJD River excepting Umatilla<br>County Tax Lot 2602 | *344.00                                        |
| PU16G                                            | Sec. 34                       | That portion of the N <sup>1</sup> / <sub>2</sub> NE <sup>1</sup> / <sub>4</sub> lying north of NFJD<br>River                                                                                                                                                                                                                                                                                                                                                                                          | 30.00 <sup>1</sup>                             |
| PU16H                                            | Sec. 35<br>Sec. 36            | N <sup>1</sup> / <sub>2</sub> NE <sup>1</sup> / <sub>4</sub><br>N <sup>1</sup> / <sub>2</sub>                                                                                                                                                                                                                                                                                                                                                                                                          | 80.00<br>320.00<br><b>1894.00</b> <sup>1</sup> |
| <b>T. 4 S., R. 33 E., W.M.</b><br>PU15           | Sec. 16                       | S½                                                                                                                                                                                                                                                                                                                                                                                                                                                                                                     | 320.00                                         |
| <b>T. 6 S., R. 33 E., W.M.</b><br>PU16A          | Sec. 29                       | S1⁄2                                                                                                                                                                                                                                                                                                                                                                                                                                                                                                   | 320.00                                         |
| PU16B                                            | Sec. 30<br>Sec. 31<br>Sec. 32 | lots 3 & 4, E <sup>1</sup> / <sub>2</sub> SW <sup>1</sup> / <sub>4</sub> , SE <sup>1</sup> / <sub>4</sub><br>lots 1 - 4, E <sup>1</sup> / <sub>2</sub> W <sup>1</sup> / <sub>2</sub> , E <sup>1</sup> / <sub>2</sub> (All)<br>All                                                                                                                                                                                                                                                                      | 306.61<br>611.37<br>640.00<br><b>1877.98</b>   |
| T. 4 S., R. 33½ E., W.M.                         |                               |                                                                                                                                                                                                                                                                                                                                                                                                                                                                                                        | 1011100                                        |

T. 4 S., R. 33<sup>1</sup>/<sub>2</sub> E., W.M.

| Private Lands To Be Acq                  | uired              |                                                                                                                                                                                                                                                                                                                                                                                                                                                                       | Acres                                           |
|------------------------------------------|--------------------|-----------------------------------------------------------------------------------------------------------------------------------------------------------------------------------------------------------------------------------------------------------------------------------------------------------------------------------------------------------------------------------------------------------------------------------------------------------------------|-------------------------------------------------|
| PU14                                     | Sec. 36            | All                                                                                                                                                                                                                                                                                                                                                                                                                                                                   | 620.72                                          |
| <b>T. 1 S., R. 36 E., W.M.</b><br>PU10A  |                    | N½NE¼, SW¼NE¼, N½SE¼, SE¼SE¼                                                                                                                                                                                                                                                                                                                                                                                                                                          | 240.00                                          |
| PU10B<br>PU11                            | Sec. 10<br>Sec. 16 | SW <sup>1</sup> / <sub>4</sub> NW <sup>1</sup> / <sub>4</sub> , SW <sup>1</sup> / <sub>4</sub> SE <sup>1</sup> / <sub>4</sub><br>NE <sup>1</sup> / <sub>4</sub> , NE <sup>1</sup> / <sub>4</sub> NW <sup>1</sup> / <sub>4</sub> , that portion of the NW <sup>1</sup> / <sub>4</sub> NW <sup>1</sup> / <sub>4</sub><br>lying NW of Butcher Cr. and SW of Meacham<br>Cr., S <sup>1</sup> / <sub>2</sub> NW <sup>1</sup> / <sub>4</sub> , S <sup>1</sup> / <sub>2</sub> | 240.00                                          |
|                                          | Sec. 17            | That portion of the S <sup>1</sup> / <sub>2</sub> NE <sup>1</sup> / <sub>4</sub> , SE <sup>1</sup> / <sub>4</sub> lying east of<br>Butcher Cr                                                                                                                                                                                                                                                                                                                         | 745 001                                         |
| PI 1114                                  | Sec. 20            | Sec. 16 & 17<br>SE¼NE¼, N½SE¼                                                                                                                                                                                                                                                                                                                                                                                                                                         | 745.00 <sup>1</sup><br>120.00                   |
| 1 O HA                                   | Sec. 20            | Those portions of the W <sup>1</sup> / <sub>2</sub> NE <sup>1</sup> / <sub>4</sub> , SE <sup>1</sup> / <sub>4</sub> NW <sup>1</sup> / <sub>4</sub> , NE <sup>1</sup> / <sub>4</sub> SW <sup>1</sup> / <sub>4</sub> lying east of Butcher Cr.                                                                                                                                                                                                                          | *80.00                                          |
| PU11B                                    | Sec. 29            | NE <sup>1</sup> / <sub>4</sub> , S <sup>1</sup> / <sub>2</sub> NW <sup>1</sup> / <sub>4</sub> , SW <sup>1</sup> / <sub>4</sub>                                                                                                                                                                                                                                                                                                                                        | 400.00                                          |
| PU12                                     | Sec. 20<br>Sec. 29 | Those parts of the W½SW¼ south of Butcher<br>Cr.<br>NW¼NW¼                                                                                                                                                                                                                                                                                                                                                                                                            | 40.00                                           |
| PU7A                                     |                    | lots 2,3 & 4                                                                                                                                                                                                                                                                                                                                                                                                                                                          | 40.00<br>89.34                                  |
| PU7B                                     | Sec. 4             | lots 1, 2, 3 & 4, S <sup>1</sup> / <sub>2</sub> NW <sup>1</sup> / <sub>4</sub> , E <sup>1</sup> / <sub>2</sub> SW <sup>1</sup> / <sub>4</sub> , W <sup>1</sup> / <sub>2</sub> SE <sup>1</sup> / <sub>4</sub>                                                                                                                                                                                                                                                          | 361.92                                          |
| PU8C                                     | Sec. 5             | SE <sup>1</sup> / <sub>4</sub> NE <sup>1</sup> / <sub>4</sub>                                                                                                                                                                                                                                                                                                                                                                                                         | 40.00                                           |
|                                          | Sec. 5             | SE¼SE¼                                                                                                                                                                                                                                                                                                                                                                                                                                                                | 40.00                                           |
|                                          | Sec. 8             |                                                                                                                                                                                                                                                                                                                                                                                                                                                                       | 40.00                                           |
|                                          | Sec. 9<br>Sec. 8   | $W\frac{1}{2}NW\frac{1}{4}$<br>That part of the SE <sup>1</sup> / <sub>4</sub> lying NE of Meacham Cr.                                                                                                                                                                                                                                                                                                                                                                | 80.00<br>63.00 <sup>1</sup>                     |
| PU9B                                     | Sec. 9             | That part of the SW1/4SW1/4 lying E of Meacham<br>Cr.                                                                                                                                                                                                                                                                                                                                                                                                                 | 32.00 <sup>1</sup>                              |
|                                          |                    | Umatilla County Total                                                                                                                                                                                                                                                                                                                                                                                                                                                 | 2651.26 <sup>1</sup><br>7739.96                 |
| Union County                             |                    |                                                                                                                                                                                                                                                                                                                                                                                                                                                                       |                                                 |
| <b>T. 3 S., R. 34 E., W.M.</b><br>PU46   | Sec. 12            | NE¼NE¼, S½NE¼, NE¼SE¼                                                                                                                                                                                                                                                                                                                                                                                                                                                 | 160.00                                          |
| <b>T. 4 S., R. 35 E., W.M</b> .<br>PW44A | Sec. 5             | SW1/4SW1/4                                                                                                                                                                                                                                                                                                                                                                                                                                                            | 40.00                                           |
| PW44B                                    | Sec. 8             | NW¼NW¼<br>That part of the SE¼NW¼ lying SE of Hwy 244                                                                                                                                                                                                                                                                                                                                                                                                                 | 40.00                                           |
| T. 2 S., R. 36 E., W.M.                  | Sec. 18            | That part of the SE /41000 /4 lying SE of thwy 244                                                                                                                                                                                                                                                                                                                                                                                                                    | 12.00 <sup>1</sup><br><b>92.00</b> <sup>1</sup> |
| PW42                                     | Sec. 15            | S½SE¼SW¼                                                                                                                                                                                                                                                                                                                                                                                                                                                              | 20.00                                           |
| T.5 S., R. 44 E., W.M.                   | 0 10               |                                                                                                                                                                                                                                                                                                                                                                                                                                                                       |                                                 |
| PW47B                                    | Sec. 12            | MS 783<br>Union County Total                                                                                                                                                                                                                                                                                                                                                                                                                                          | 46.11<br>318.11                                 |
| Wallowa County                           |                    |                                                                                                                                                                                                                                                                                                                                                                                                                                                                       |                                                 |
| T. 5 N., R. 42 E., W.M.                  |                    |                                                                                                                                                                                                                                                                                                                                                                                                                                                                       |                                                 |
| PU2<br>PU3                               | Sec. 8<br>Sec. 9   | S½NE¼<br>S½N½NE¼, S½NE¼, SE¼NW¼, NE¼SW¼,<br>NW¼SE¼                                                                                                                                                                                                                                                                                                                                                                                                                    | 80.00<br>240.00                                 |
| PU4                                      | Sec. 10            | S½NW14SE14, SW14SE14                                                                                                                                                                                                                                                                                                                                                                                                                                                  | 60.00<br><b>380.00</b>                          |
| <b>T. 6 N., R. 42 E., W.M.</b><br>PU1A   | Sec. 25            | W1/2SW1/4                                                                                                                                                                                                                                                                                                                                                                                                                                                             | 80.00                                           |