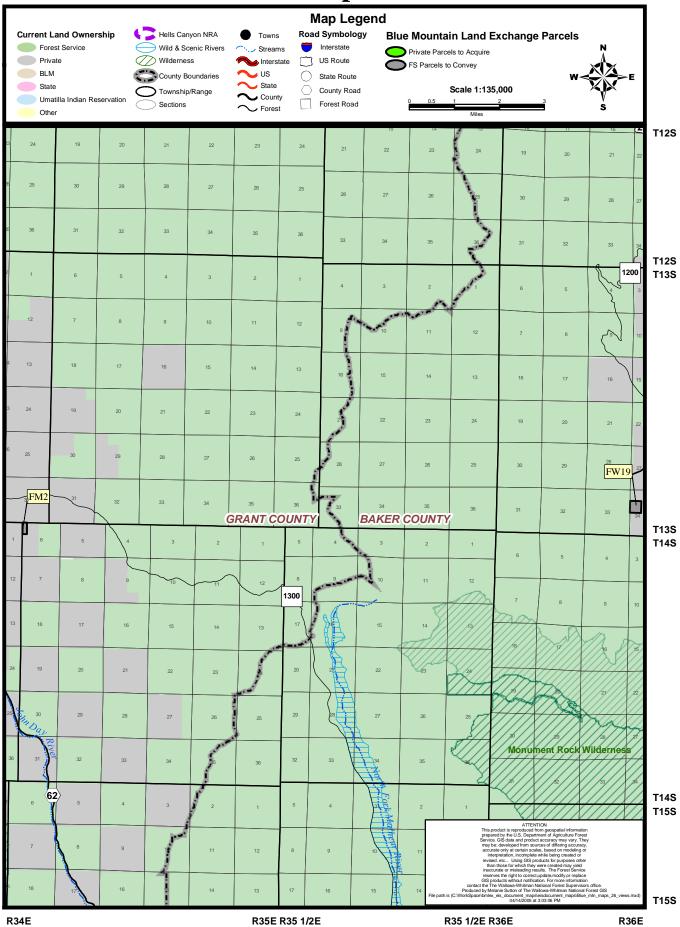

ght to correct.update<br>ithout notification. For<br>wa-Whitman National<br>ton of The Wallowa-<br>brument_maps/eisdoc<br>24/14/2005 at 3:03:00 | being created or<br>for purposes other<br>reated may yield<br>The Forest Service<br>a,modify.or replace<br>or more information<br>I Forest Supervisors office.<br>Whilman National Forest G<br>sument_maps\Blue_mtn_m<br>6 PM | IS<br>aps_26_views.mxd) |                                                                   | 30                                | 29                                                                          | 28      | 27                                    | 26     | 25         | 30       | 29 | т06        |

R29E R30E R30E



R25E

R25E R26E

B-18



R27E R28E

R29E R30E



B-20





R35E R35 1/2E B-22



B-23

R35 1/2E R36E





R32E

R33E R34E R34E







R27E

#### Appendix C – Land Exchange Process

#### Introduction

Land exchanges involve three phases that may overlap slightly in time: 1) the Land Exchange Proposal Phase, 2) the NEPA/Appraisal Phase, and 3) the Land Title Transfer and Closing Phase. The first phase involves initial discussions and a non-binding agreement to exchange lands, along with the completion of various technical studies. The second phase involves the completion of the environmental analysis, documented in either an EA or an Environmental Impact Statement (EIS), if the proposed action is not categorically excluded from such documentation, as per FS Manual 1909.15, Chapter 30. This phase also involves the final appraisal and decision to complete the exchange. The third phase involves