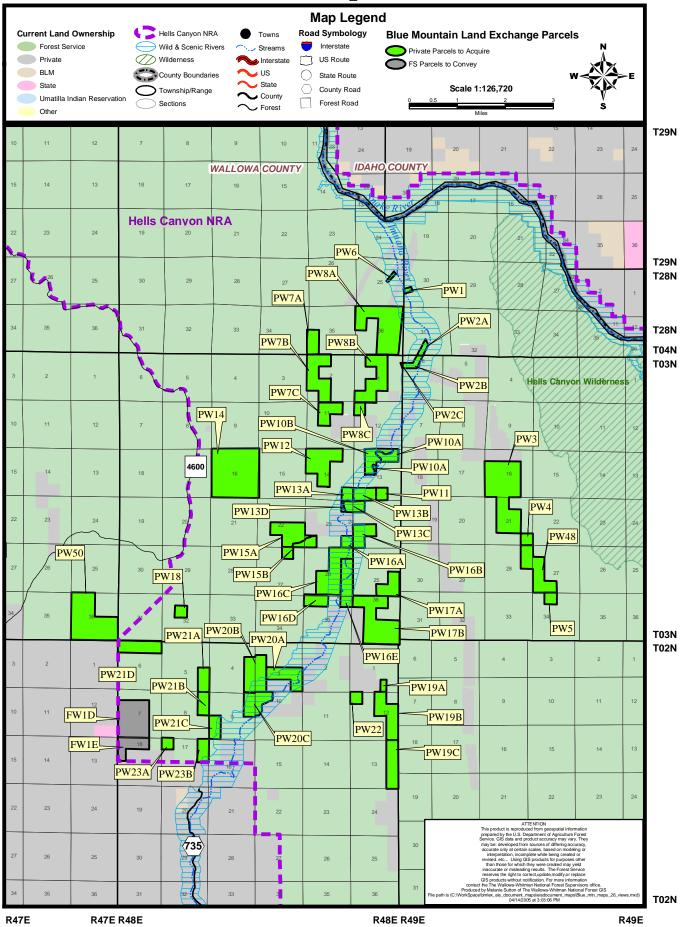

|     |  |  |  |
| PW20B  | 8                            | PW39D  | 1   |        |     |  |  |  |
| PW20C  | 8                            | PW40   | 1   |        |     |  |  |  |
| PW21A  | 8                            | PW42   | 11  |        |     |  |  |  |
| PW21B  | 8                            | PW44A  | 11  |        |     |  |  |  |
| PW21C  | 8                            | PW44B  | 11  |        |     |  |  |  |
| PW21D  | 8                            | PW45   | 20  |        |     |  |  |  |
| PW22   | 8                            | PW46   | 11  |        |     |  |  |  |
| PW23A  | 8                            | PW47A  | 4   |        |     |  |  |  |

#### Note: Maps 9 and 16 have been ommitted

This page intentionally left blank





B-6



R43E

B-7

R45E





R46E R47E









R35E

R36E R37E R37E



|        |            |              |              |                  |                                  | od.             |                                                                                            | NA-                                        |