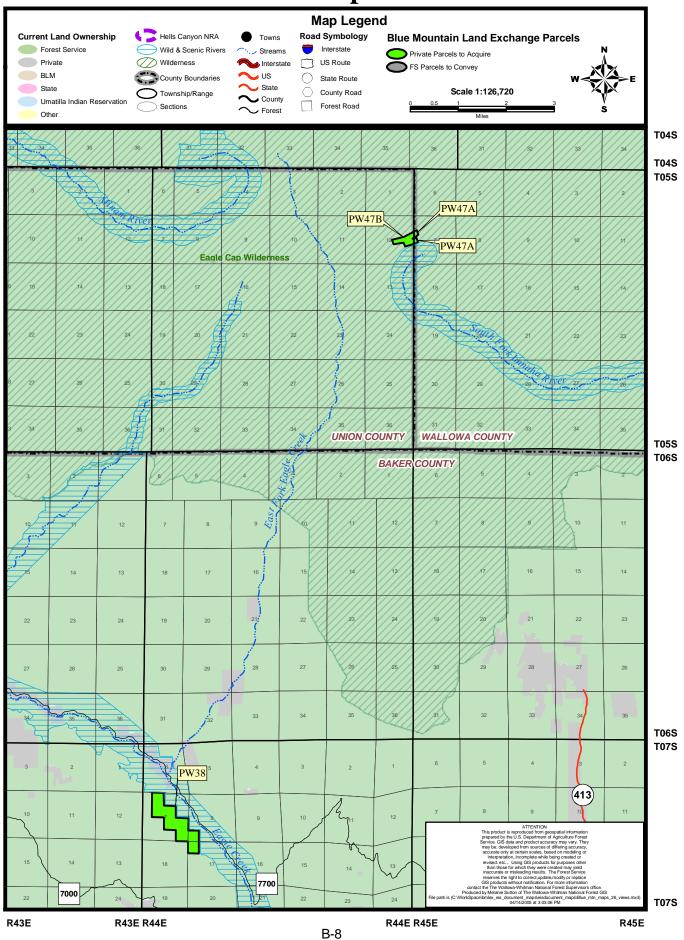

T. 4 S., R. 33<sup>1</sup>/<sub>2</sub> E., W.M.

| Private Lands To Be Acq                  | uired              |                                                                                                                                                                                                                                                                                                                                                                                                                                                                       | Acres                                           |
|------------------------------------------|--------------------|-----------------------------------------------------------------------------------------------------------------------------------------------------------------------------------------------------------------------------------------------------------------------------------------------------------------------------------------------------------------------------------------------------------------------------------------------------------------------|-------------------------------------------------|
| PU14                                     | Sec. 36            | All                                                                                                                                                                                                                                                                                                                                                                                                                                                                   | 620.72                                          |
| <b>T. 1 S., R. 36 E., W.M.</b><br>PU10A  |                    | N½NE¼, SW¼NE¼, N½SE¼, SE¼SE¼                                                                                                                                                                                                                                                                                                                                                                                                                                          | 240.00                                          |
| PU10B<br>PU11                            | Sec. 10<br>Sec. 16 | SW <sup>1</sup> / <sub>4</sub> NW <sup>1</sup> / <sub>4</sub> , SW <sup>1</sup> / <sub>4</sub> SE <sup>1</sup> / <sub>4</sub><br>NE <sup>1</sup> / <sub>4</sub> , NE <sup>1</sup> / <sub>4</sub> NW <sup>1</sup> / <sub>4</sub> , that portion of the NW <sup>1</sup> / <sub>4</sub> NW <sup>1</sup> / <sub>4</sub><br>lying NW of Butcher Cr. and SW of Meacham<br>Cr., S <sup>1</sup> / <sub>2</sub> NW <sup>1</sup> / <sub>4</sub> , S <sup>1</sup> / <sub>2</sub> | 240.00                                          |
|                                          | Sec. 17            | That portion of the S <sup>1</sup> / <sub>2</sub> NE <sup>1</sup> / <sub>4</sub> , SE <sup>1</sup> / <sub>4</sub> lying east of<br>Butcher Cr                                                                                                                                                                                                                                                                                                                         | 745 001                                         |
| PI 1114                                  | Sec. 20            | Sec. 16 & 17<br>SE¼NE¼, N½SE¼                                                                                                                                                                                                                                                                                                                                                                                                                                         | 745.00 <sup>1</sup><br>120.00                   |
| 1 O HA                                   | Sec. 20            | Those portions of the W <sup>1</sup> / <sub>2</sub> NE <sup>1</sup> / <sub>4</sub> , SE <sup>1</sup> / <sub>4</sub> NW <sup>1</sup> / <sub>4</sub> , NE <sup>1</sup> / <sub>4</sub> SW <sup>1</sup> / <sub>4</sub> lying east of Butcher Cr.                                                                                                                                                                                                                          | *80.00                                          |
| PU11B                                    | Sec. 29            | NE <sup>1</sup> / <sub>4</sub> , S <sup>1</sup> / <sub>2</sub> NW <sup>1</sup> / <sub>4</sub> , SW <sup>1</sup> / <sub>4</sub>                                                                                                                                                                                                                                                                                                                                        | 400.00                                          |
| PU12                                     | Sec. 20<br>Sec. 29 | Those parts of the W½SW¼ south of Butcher<br>Cr.<br>NW¼NW¼                                                                                                                                                                                                                                                                                                                                                                                                            | 40.00                                           |
| PU7A                                     |                    | lots 2,3 & 4                                                                                                                                                                                                                                                                                                                                                                                                                                                          | 40.00<br>89.34                                  |
| PU7B                                     | Sec. 4             | lots 1, 2, 3 & 4, S <sup>1</sup> / <sub>2</sub> NW <sup>1</sup> / <sub>4</sub> , E <sup>1</sup> / <sub>2</sub> SW <sup>1</sup> / <sub>4</sub> , W <sup>1</sup> / <sub>2</sub> SE <sup>1</sup> / <sub>4</sub>                                                                                                                                                                                                                                                          | 361.92                                          |
| PU8C                                     | Sec. 5             | SE <sup>1</sup> / <sub>4</sub> NE <sup>1</sup> / <sub>4</sub>                                                                                                                                                                                                                                                                                                                                                                                                         | 40.00                                           |
|                                          | Sec. 5             | SE¼SE¼                                                                                                                                                                                                                                                                                                                                                                                                                                                                | 40.00                                           |
|                                          | Sec. 8             |                                                                                                                                                                                                                                                                                                                                                                                                                                                                       | 40.00                                           |
|                                          | Sec. 9<br>Sec. 8   | $W\frac{1}{2}NW\frac{1}{4}$<br>That part of the SE <sup>1</sup> / <sub>4</sub> lying NE of Meacham Cr.                                                                                                                                                                                                                                                                                                                                                                | 80.00<br>63.00 <sup>1</sup>                     |
| PU9B                                     | Sec. 9             | That part of the SW1/4SW1/4 lying E of Meacham<br>Cr.                                                                                                                                                                                                                                                                                                                                                                                                                 | 32.00 <sup>1</sup>                              |
|                                          |                    | Umatilla County Total                                                                                                                                                                                                                                                                                                                                                                                                                                                 | 2651.26 <sup>1</sup><br>7739.96                 |
| Union County                             |                    |                                                                                                                                                                                                                                                                                                                                                                                                                                                                       |                                                 |
| <b>T. 3 S., R. 34 E., W.M.</b><br>PU46   | Sec. 12            | NE¼NE¼, S½NE¼, NE¼SE¼                                                                                                                                                                                                                                                                                                                                                                                                                                                 | 160.00                                          |
| <b>T. 4 S., R. 35 E., W.M</b> .<br>PW44A | Sec. 5             | SW1/4SW1/4                                                                                                                                                                                                                                                                                                                                                                                                                                                            | 40.00                                           |
| PW44B                                    | Sec. 8             | NW¼NW¼<br>That part of the SE¼NW¼ lying SE of Hwy 244                                                                                                                                                                                                                                                                                                                                                                                                                 | 40.00                                           |
| T. 2 S., R. 36 E., W.M.                  | Sec. 18            | That part of the SE /41000 /4 lying SE of thwy 244                                                                                                                                                                                                                                                                                                                                                                                                                    | 12.00 <sup>1</sup><br><b>92.00</b> <sup>1</sup> |
| PW42                                     | Sec. 15            | S½SE¼SW¼                                                                                                                                                                                                                                                                                                                                                                                                                                                              | 20.00                                           |
| T.5 S., R. 44 E., W.M.                   | 0 10               |                                                                                                                                                                                                                                                                                                                                                                                                                                                                       |                                                 |
| PW47B                                    | Sec. 12            | MS 783<br>Union County Total                                                                                                                                                                                                                                                                                                                                                                                                                                          | 46.11<br>318.11                                 |
| Wallowa County                           |                    |                                                                                                                                                                                                                                                                                                                                                                                                                                                                       |                                                 |
| T. 5 N., R. 42 E., W.M.                  |                    |                                                                                                                                                                                                                                                                                                                                                                                                                                                                       |                                                 |
| PU2<br>PU3                               | Sec. 8<br>Sec. 9   | S½NE¼<br>S½N½NE¼, S½NE¼, SE¼NW¼, NE¼SW¼,<br>NW¼SE¼                                                                                                                                                                                                                                                                                                                                                                                                                    | 80.00<br>240.00                                 |
| PU4                                      | Sec. 10            | S½NW14SE14, SW14SE14                                                                                                                                                                                                                                                                                                                                                                                                                                                  | 60.00<br><b>380.00</b>                          |
| <b>T. 6 N., R. 42 E., W.M.</b><br>PU1A   | Sec. 25            | W1/2SW1/4                                                                                                                                                                                                                                                                                                                                                                                                                                                             | 80.00                                           |

| Private Lands To Be Acq                | uired              |                                                                                                                                                                                                                                                             | Acres                                       |
|----------------------------------------|--------------------|-------------------------------------------------------------------------------------------------------------------------------------------------------------------------------------------------------------------------------------------------------------|---------------------------------------------|
| PU1B                                   | Sec. 34            | E½SE¼, SW¼SE¼, SE¼SW¼<br>E½NW¼, W½NE¼, SE¼NE¼<br>NW¼, NE¼SW¼, NW¼SE¼; lots 1 & 2                                                                                                                                                                            | 160.00<br>200.00<br>319.21<br><b>759.21</b> |
| T. 4 N., R. 43 E., W.M.                |                    |                                                                                                                                                                                                                                                             |                                             |
| PW39A                                  | Sec. 14            |                                                                                                                                                                                                                                                             | 40.00                                       |
|                                        | Sec. 15            | SE1/4SE1/4                                                                                                                                                                                                                                                  | 40.00                                       |
| PW39B                                  | Sec. 22            |                                                                                                                                                                                                                                                             | 160.00                                      |
|                                        | Sec. 23            | SW¼NE¼, NW¼NW¼, S½NW¼, SW¼,<br>W½SE¼                                                                                                                                                                                                                        | 400.00                                      |
| PW39C                                  | Sec 24             | W /2SE /4<br>E1⁄2SW1⁄4SW1⁄4, SE1⁄4SW1⁄4                                                                                                                                                                                                                     | 60.00                                       |
| 1 10000                                |                    | W <sup>1</sup> / <sub>2</sub> NW <sup>1</sup> / <sub>4</sub> NE <sup>1</sup> / <sub>4</sub> , NE <sup>1</sup> / <sub>4</sub> NW <sup>1</sup> / <sub>4</sub> , N <sup>1</sup> / <sub>2</sub> NW <sup>1</sup> / <sub>4</sub> NW <sup>1</sup> / <sub>4</sub>   | 80.00                                       |
| PW39D                                  |                    | N <sup>1</sup> / <sub>2</sub> NE <sup>1</sup> / <sub>4</sub>                                                                                                                                                                                                | 80.00                                       |
| PW40                                   | Sec. 36            | SW¼NE¼, SE¼NW¼, NE¼SW¼, NW¼SE¼                                                                                                                                                                                                                              | 160.00                                      |
|                                        |                    |                                                                                                                                                                                                                                                             | 1020.00                                     |
| T. 3 N., R. 45 E., W.M.                | <b>a</b> 1a        |                                                                                                                                                                                                                                                             | 400.00                                      |
| PW34A                                  |                    |                                                                                                                                                                                                                                                             | 160.00                                      |
| PW34B                                  | Sec. 11            | SW¼NW¼, W½W½SW¼<br>W½NW¼NW¼, W½SW¼, SE¼SW¼,                                                                                                                                                                                                                 | 80.00<br>150.00                             |
| 1 W34D                                 | JEC. 14            | SW1/4NE1/4SW1/4                                                                                                                                                                                                                                             | 150.00                                      |
|                                        | Sec. 15            | E <sup>1</sup> / <sub>2</sub> NE <sup>1</sup> / <sub>4</sub> , N <sup>1</sup> / <sub>2</sub> NE <sup>1</sup> / <sub>4</sub> SE <sup>1</sup> / <sub>4</sub> , SE <sup>1</sup> / <sub>4</sub> NE <sup>1</sup> / <sub>4</sub> SE <sup>1</sup> / <sub>4</sub> , | 130.00                                      |
|                                        |                    | E <sup>1</sup> / <sub>2</sub> SE <sup>1</sup> / <sub>2</sub> SE <sup>1</sup> / <sub>4</sub>                                                                                                                                                                 |                                             |
| PW34C                                  | Sec. 22            | E <sup>1</sup> / <sub>2</sub> NE <sup>1</sup> / <sub>4</sub> NE <sup>1</sup> / <sub>4</sub>                                                                                                                                                                 | 20.00                                       |
|                                        | Sec. 23            | W1⁄2NW1⁄4, SE1⁄4NW1⁄4 less Tax lot 301                                                                                                                                                                                                                      | 119.00                                      |
|                                        |                    |                                                                                                                                                                                                                                                             | 659.00                                      |
| <b>T. 3 N., R. 46 E., W.M.</b><br>PW33 | Sec. 2             | lots 3 & 4, S <sup>1</sup> / <sub>2</sub> NW <sup>1</sup> / <sub>4</sub>                                                                                                                                                                                    | 161.92                                      |
| T. 3 N., R. 47 E., W.M.                |                    |                                                                                                                                                                                                                                                             |                                             |
| PW30                                   | Sec. 15            | S <sup>1</sup> / <sub>2</sub> NW <sup>1</sup> / <sub>4</sub> , N <sup>1</sup> / <sub>2</sub> SW <sup>1</sup> / <sub>4</sub>                                                                                                                                 | 160.00                                      |
| PW50                                   | Sec. 36            | W1⁄2, SE1⁄4                                                                                                                                                                                                                                                 | 480.00                                      |
| PW51A                                  |                    | SW1⁄4NW1⁄4, N1⁄2SW1⁄4, SE1⁄4SW1⁄4, W1⁄2SE1⁄4                                                                                                                                                                                                                | 240.00                                      |
| PW51C                                  | Sec. 27            | S1/2SW1/4                                                                                                                                                                                                                                                   | 80.00                                       |
| PW51D                                  |                    | N <sup>1</sup> / <sub>2</sub> NW <sup>1</sup> / <sub>4</sub>                                                                                                                                                                                                | 80.00                                       |
| PW52                                   | Sec. 32<br>Sec. 33 | NE¼<br>SW¼SW¼NW¼, W½SW¼                                                                                                                                                                                                                                     | 160.00<br>90.00                             |
|                                        | Sec. 33            | 3VV/43VV/4INVV/4, VV/23VV/4                                                                                                                                                                                                                                 | <b>1290.00</b>                              |
| T. 1 N., R. 48 E., W.M.                |                    |                                                                                                                                                                                                                                                             | 1200.00                                     |
| PW24A                                  | Sec. 20            | SW14SE14, excepting those portions lying                                                                                                                                                                                                                    |                                             |
|                                        |                    | southwest of Co. Rd. 676 and also those                                                                                                                                                                                                                     |                                             |
|                                        |                    | protions lying northwest of St. Hwy. 350                                                                                                                                                                                                                    |                                             |
| PW24B                                  | Sec. 29            | That part of the W <sup>1</sup> / <sub>2</sub> NW <sup>1</sup> / <sub>4</sub> lying east of State                                                                                                                                                           |                                             |
| DW040                                  | 0                  | Hwy 350                                                                                                                                                                                                                                                     |                                             |
| PW24C                                  | Sec. 30            | Those parts of the SE¼NE¼, & E½SE¼ lying east of State Hwy 350                                                                                                                                                                                              |                                             |
| PW24D                                  | Sec. 31            | That part of the $E^{1/2}NE^{1/4}$ lying east of State Hwy                                                                                                                                                                                                  |                                             |
| 1 112-10                               | 000.01             | 350                                                                                                                                                                                                                                                         |                                             |
| PW24E                                  | Sec. 31            | That part of the E½NE¼ lying west of State Hwy                                                                                                                                                                                                              |                                             |
|                                        |                    | 350                                                                                                                                                                                                                                                         |                                             |
| PW24F                                  | Sec. 30            | Those parts of the SE1/4NE1/4 & E1/2SE1/4 lying                                                                                                                                                                                                             |                                             |
|                                        | 0 00               | west of State Hwy 350                                                                                                                                                                                                                                       |                                             |
| PW24G                                  | Sec. 29            | That part of the W <sup>1</sup> / <sub>2</sub> NW <sup>1</sup> / <sub>4</sub> lying west of State                                                                                                                                                           |                                             |
|                                        |                    | Hwy 350                                                                                                                                                                                                                                                     |                                             |

#### **Private Lands To Be Acquired** Acres PW24H Sec. 20 That part of the N<sup>1</sup>/<sub>2</sub>SW<sup>1</sup>/<sub>4</sub> lying south of Co. Rd. 676, and that part of the S<sup>1</sup>/<sub>2</sub>SW<sup>1</sup>/<sub>4</sub> lying SW of Co. Rd. 676 & NE of State Hwy 350 PW24A-H 399.65 PW25A Sec. 33 $E^{1}_{2}SE^{1}_{4}$ , NW<sup>1</sup>\_4NE<sup>1</sup>\_4, that part of the E<sup>1</sup>\_2NE<sup>1</sup>\_4 lying west of Co. Rd. 727 PW25B Sec. 34 That part of the SW1/4NW1/4 lying west of Co. Rd. 727, excepting Wallowa County Tax lot 2902, and that part of the SW1/4 lying west of Co. Rd. 727 PW25C Sec. 28 NE<sup>1</sup>/<sub>4</sub>SW<sup>1</sup>/<sub>4</sub>, that part of the NW<sup>1</sup>/<sub>4</sub>NE<sup>1</sup>/<sub>4</sub> lving west of Co. Rd. 727, that part of the S1/2NE1/4 lying west of Co. Rd. 727, that part of the SE<sup>1</sup>/<sub>4</sub> lying west of Co. Rd. 727 PW25D Sec. 21 That part of the W<sup>1</sup>/<sub>2</sub>NW<sup>1</sup>/<sub>4</sub> lying west of the Imnaha River, that part of the SW<sup>1</sup>/<sub>4</sub> lying west of Co. Rd. 727 NW1/4NW1/4, that part of the NE1/4NW1/4 lying Sec. 28 west of Co. Rd. 727 PW25E Sec. 34 That part of the W<sup>1</sup>/<sub>2</sub> lying south of described line and east of Co. Rd. 727 PW25A-E 665.18 PW26A Sec. 36 N1/2 320.00 Sec. 36 PW26B SW<sup>1</sup>/<sub>4</sub> 160.00 PW26C Sec. 36 SE<sup>1</sup>⁄<sub>4</sub> 160.00 1704.83 T. 2 N., R. 48 E., W.M. 20.00 PW19A Sec. 1 E1/2SW1/4SE1/4 PW19B Sec. 12 W1/2NE1/4, SE1/4NE1/4, E1/2SE1/4 200.00 PW19C Sec. 13 E1/2E1/2 160.00 PW20A Sec. 3 NE1/4SW1/4, N1/2SE1/4, SE1/4SE1/4 160.00 PW20B Sec. 3 lots 5, 6 & 7 108.12 Sec. 4 SE1/4NE1/4, E1/2SE1/4 120.00 PW20C Sec. 9 E1/2NE1/4 80.00 Sec.10 Those portions of lots 1 & 2, that part of the 76.55 NE¼NW¼ lying west of Imnaha River PW21A Sec. 5 E1/2SE1/4 80.00 PW21B Sec. 8 E<sup>1</sup>/<sub>2</sub>NE<sup>1</sup>/<sub>4</sub> 80.00 W1/2SW1/4 PW21C Sec. 9 80.00 Sec. 6 PW21D lots 1, 2, 3 & 4 148.58 PW22 Sec. 12 NW1/4NW1/4 40.00 Sec. 17 NW1/4NW1/4 PW23A 40.00 PW23B Sec. 17 E<sup>1</sup>/<sub>2</sub>NE<sup>1</sup>/<sub>4</sub> 80.00 1473.25 T. 3 N., R. 48 E., W.M. PW10A Sec. 13 That part of the N<sup>1</sup>/<sub>2</sub>NE<sup>1</sup>/<sub>4</sub> lying east of Imnaha 90.00 River and that part of the E<sup>1</sup>/<sub>2</sub>NW<sup>1</sup>/<sub>4</sub> lying east of Imnaha River **PW10B** Sec. 13 That part of the N<sup>1</sup>/<sub>2</sub>NE<sup>1</sup>/<sub>4</sub> lying west of Imnaha 70.00 River and that part of the E1/2NW1/4 lying west of Imnaha River PW11 Sec. 13 SW1/4SE1/4 40.00 PW12 Sec. 14 NW1/4NE1/4, NW1/4, NE1/4SW1/4 240.00