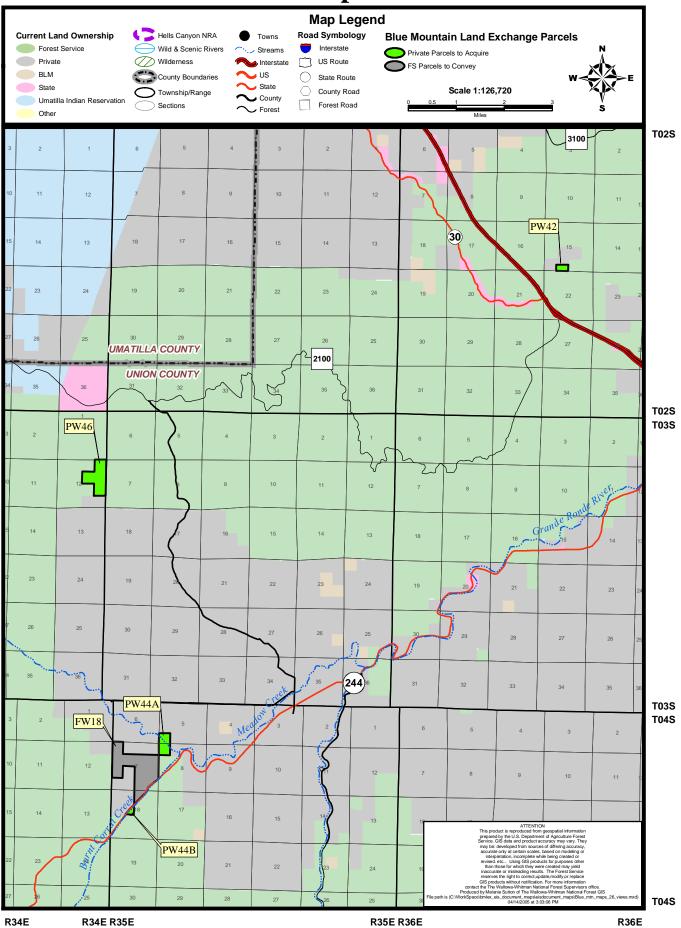

| Private Lands To Be Acq                          | uired                         |                                                                                                                                                                                                                                                                                                                                                                                                                                                                                                        | Acres                                          |
|--------------------------------------------------|-------------------------------|--------------------------------------------------------------------------------------------------------------------------------------------------------------------------------------------------------------------------------------------------------------------------------------------------------------------------------------------------------------------------------------------------------------------------------------------------------------------------------------------------------|------------------------------------------------|
| <b>T. 11S., R. 35 E., W.M.</b><br>PM2            | Sec. 25                       | S½N½, NE¼SW¼, N½SE¼                                                                                                                                                                                                                                                                                                                                                                                                                                                                                    | 278.74                                         |
| <b>T. 12 S., R. 35 E., W.M</b> .<br>PM3          | Sec. 16                       | SW1/4NE1/4, S1/2NW1/4, NW1/4SE1/4                                                                                                                                                                                                                                                                                                                                                                                                                                                                      | 160.00                                         |
| <b>T. 7 S., R. 35½ E., W.M.</b><br>PW45          | Sec. 21                       | lot 1                                                                                                                                                                                                                                                                                                                                                                                                                                                                                                  | 47.88                                          |
| <b>T. 11 S., R. 36 E., W.M.</b><br>PM1           | Sec. 30                       | lot 3<br>Grant County Total                                                                                                                                                                                                                                                                                                                                                                                                                                                                            | 33.24<br>9708.62                               |
| Morrow County<br>T. 6 S., R. 29 E., W.M.<br>PU21 | Sec. 13                       | SE <sup>1</sup> / <sub>4</sub> Morrow County Total                                                                                                                                                                                                                                                                                                                                                                                                                                                     | 160.00<br>160.00                               |
| Umatilla County                                  |                               |                                                                                                                                                                                                                                                                                                                                                                                                                                                                                                        |                                                |
| <b>T. 1 N., R. 36 E., W.M.</b><br>PU5            | Sec. 18                       | Those portions of lots 3 & 4 lying NW of Forest<br>Road #3030 and those portions of E <sup>1</sup> / <sub>4</sub> SW <sup>1</sup> / <sub>4</sub> ,<br>SW <sup>1</sup> / <sub>4</sub> SE <sup>1</sup> / <sub>4</sub> lying north of Forest Road #330                                                                                                                                                                                                                                                    |                                                |
|                                                  | Sec. 19                       | That portion of lot 1 lying north of Forest Road #3030                                                                                                                                                                                                                                                                                                                                                                                                                                                 |                                                |
| PU6                                              | Sec. 32                       | Sec. 18 & 19<br>Those portions of NW¼NW¼ lying east of<br>Meacham Creek                                                                                                                                                                                                                                                                                                                                                                                                                                | 202.00 <sup>1</sup><br>14.00 <sup>1</sup>      |
|                                                  |                               | Medeham Oreck                                                                                                                                                                                                                                                                                                                                                                                                                                                                                          | <b>216.00</b> <sup>1</sup>                     |
| <b>T. 4 S., R. 32 E., W.M.</b><br>PU19           | Sec. 14                       | S1/2S1/2                                                                                                                                                                                                                                                                                                                                                                                                                                                                                               | 160.00                                         |
| T. 6 S., R. 32 E., W.M.                          |                               |                                                                                                                                                                                                                                                                                                                                                                                                                                                                                                        |                                                |
| PU16D<br>PU16E                                   | Sec. 25<br>Sec. 26            | All<br>E½NE¼, NW¼NE¼, N½NW¼, SW¼NW¼,<br>W½SW¼, SE¼                                                                                                                                                                                                                                                                                                                                                                                                                                                     | 640.00<br>480.00                               |
| PU16F                                            | Sec. 27                       | S <sup>1</sup> / <sub>2</sub> NE <sup>1</sup> / <sub>4</sub> , NW <sup>1</sup> / <sub>4</sub> NW <sup>1</sup> / <sub>4</sub> , S <sup>1</sup> / <sub>2</sub> NW <sup>1</sup> / <sub>4</sub> , N <sup>1</sup> / <sub>2</sub> SE <sup>1</sup> / <sub>4</sub> , those<br>portions of the SE <sup>1</sup> / <sub>4</sub> SW <sup>1</sup> / <sub>4</sub> and the S <sup>1</sup> / <sub>2</sub> SE <sup>1</sup> / <sub>4</sub> lying<br>north & east of NFJD River excepting Umatilla<br>County Tax Lot 2602 | *344.00                                        |
| PU16G                                            | Sec. 34                       | That portion of the N <sup>1</sup> / <sub>2</sub> NE <sup>1</sup> / <sub>4</sub> lying north of NFJD<br>River                                                                                                                                                                                                                                                                                                                                                                                          | 30.00 <sup>1</sup>                             |
| PU16H                                            | Sec. 35<br>Sec. 36            | N <sup>1</sup> / <sub>2</sub> NE <sup>1</sup> / <sub>4</sub><br>N <sup>1</sup> / <sub>2</sub>                                                                                                                                                                                                                                                                                                                                                                                                          | 80.00<br>320.00<br><b>1894.00</b> <sup>1</sup> |
| <b>T. 4 S., R. 33 E., W.M.</b><br>PU15           | Sec. 16                       | S½                                                                                                                                                                                                                                                                                                                                                                                                                                                                                                     | 320.00                                         |
| <b>T. 6 S., R. 33 E., W.M.</b><br>PU16A          | Sec. 29                       | S1⁄2                                                                                                                                                                                                                                                                                                                                                                                                                                                                                                   | 320.00                                         |
| PU16B                                            | Sec. 30<br>Sec. 31<br>Sec. 32 | lots 3 & 4, E <sup>1</sup> / <sub>2</sub> SW <sup>1</sup> / <sub>4</sub> , SE <sup>1</sup> / <sub>4</sub><br>lots 1 - 4, E <sup>1</sup> / <sub>2</sub> W <sup>1</sup> / <sub>2</sub> , E <sup>1</sup> / <sub>2</sub> (All)<br>All                                                                                                                                                                                                                                                                      | 306.61<br>611.37<br>640.00<br><b>1877.98</b>   |
| T. 4 S., R. 33½ E., W.M.                         |                               |                                                                                                                                                                                                                                                                                                                                                                                                                                                                                                        | 1011100                                        |

T. 4 S., R. 33<sup>1</sup>/<sub>2</sub> E., W.M.

| Private Lands To Be Acq                  | uired              |                                                                                                                                                                                                                                                                                                                                                                                                                                                                       | Acres                                           |
|------------------------------------------|--------------------|-----------------------------------------------------------------------------------------------------------------------------------------------------------------------------------------------------------------------------------------------------------------------------------------------------------------------------------------------------------------------------------------------------------------------------------------------------------------------|-------------------------------------------------|
| PU14                                     | Sec. 36            | All                                                                                                                                                                                                                                                                                                                                                                                                                                                                   | 620.72                                          |
| <b>T. 1 S., R. 36 E., W.M.</b><br>PU10A  |                    | N½NE¼, SW¼NE¼, N½SE¼, SE¼SE¼                                                                                                                                                                                                                                                                                                                                                                                                                                          | 240.00                                          |
| PU10B<br>PU11                            | Sec. 10<br>Sec. 16 | SW <sup>1</sup> / <sub>4</sub> NW <sup>1</sup> / <sub>4</sub> , SW <sup>1</sup> / <sub>4</sub> SE <sup>1</sup> / <sub>4</sub><br>NE <sup>1</sup> / <sub>4</sub> , NE <sup>1</sup> / <sub>4</sub> NW <sup>1</sup> / <sub>4</sub> , that portion of the NW <sup>1</sup> / <sub>4</sub> NW <sup>1</sup> / <sub>4</sub><br>lying NW of Butcher Cr. and SW of Meacham<br>Cr., S <sup>1</sup> / <sub>2</sub> NW <sup>1</sup> / <sub>4</sub> , S <sup>1</sup> / <sub>2</sub> | 240.00                                          |
|                                          | Sec. 17            | That portion of the S <sup>1</sup> / <sub>2</sub> NE <sup>1</sup> / <sub>4</sub> , SE <sup>1</sup> / <sub>4</sub> lying east of<br>Butcher Cr                                                                                                                                                                                                                                                                                                                         | 745 001                                         |
| PI 1114                                  | Sec. 20            | Sec. 16 & 17<br>SE¼NE¼, N½SE¼                                                                                                                                                                                                                                                                                                                                                                                                                                         | 745.00 <sup>1</sup><br>120.00                   |
| 1 O HA                                   | Sec. 20            | Those portions of the W <sup>1</sup> / <sub>2</sub> NE <sup>1</sup> / <sub>4</sub> , SE <sup>1</sup> / <sub>4</sub> NW <sup>1</sup> / <sub>4</sub> , NE <sup>1</sup> / <sub>4</sub> SW <sup>1</sup> / <sub>4</sub> lying east of Butcher Cr.                                                                                                                                                                                                                          | *80.00                                          |
| PU11B                                    | Sec. 29            | NE <sup>1</sup> / <sub>4</sub> , S <sup>1</sup> / <sub>2</sub> NW <sup>1</sup> / <sub>4</sub> , SW <sup>1</sup> / <sub>4</sub>                                                                                                                                                                                                                                                                                                                                        | 400.00                                          |
| PU12                                     | Sec. 20<br>Sec. 29 | Those parts of the W½SW¼ south of Butcher<br>Cr.<br>NW¼NW¼                                                                                                                                                                                                                                                                                                                                                                                                            | 40.00                                           |
| PU7A                                     |                    | lots 2,3 & 4                                                                                                                                                                                                                                                                                                                                                                                                                                                          | 40.00<br>89.34                                  |
| PU7B                                     | Sec. 4             | lots 1, 2, 3 & 4, S <sup>1</sup> / <sub>2</sub> NW <sup>1</sup> / <sub>4</sub> , E <sup>1</sup> / <sub>2</sub> SW <sup>1</sup> / <sub>4</sub> , W <sup>1</sup> / <sub>2</sub> SE <sup>1</sup> / <sub>4</sub>                                                                                                                                                                                                                                                          | 361.92                                          |
| PU8C                                     | Sec. 5             | SE <sup>1</sup> / <sub>4</sub> NE <sup>1</sup> / <sub>4</sub>                                                                                                                                                                                                                                                                                                                                                                                                         | 40.00                                           |
|                                          | Sec. 5             | SE¼SE¼                                                                                                                                                                                                                                                                                                                                                                                                                                                                | 40.00                                           |
|                                          | Sec. 8             |                                                                                                                                                                                                                                                                                                                                                                                                                                                                       | 40.00                                           |
|                                          | Sec. 9<br>Sec. 8   | $W\frac{1}{2}NW\frac{1}{4}$<br>That part of the SE <sup>1</sup> / <sub>4</sub> lying NE of Meacham Cr.                                                                                                                                                                                                                                                                                                                                                                | 80.00<br>63.00 <sup>1</sup>                     |
| PU9B                                     | Sec. 9             | That part of the SW1/4SW1/4 lying E of Meacham<br>Cr.                                                                                                                                                                                                                                                                                                                                                                                                                 | 32.00 <sup>1</sup>                              |
|                                          |                    | Umatilla County Total                                                                                                                                                                                                                                                                                                                                                                                                                                                 | 2651.26 <sup>1</sup><br>7739.96                 |
| Union County                             |                    |                                                                                                                                                                                                                                                                                                                                                                                                                                                                       |                                                 |
| <b>T. 3 S., R. 34 E., W.M.</b><br>PU46   | Sec. 12            | NE¼NE¼, S½NE¼, NE¼SE¼                                                                                                                                                                                                                                                                                                                                                                                                                                                 | 160.00                                          |
| <b>T. 4 S., R. 35 E., W.M</b> .<br>PW44A | Sec. 5             | SW1/4SW1/4                                                                                                                                                                                                                                                                                                                                                                                                                                                            | 40.00                                           |
| PW44B                                    | Sec. 8             | NW¼NW¼<br>That part of the SE¼NW¼ lying SE of Hwy 244                                                                                                                                                                                                                                                                                                                                                                                                                 | 40.00                                           |
| T. 2 S., R. 36 E., W.M.                  | Sec. 18            | That part of the SE /41000 /4 lying SE of thwy 244                                                                                                                                                                                                                                                                                                                                                                                                                    | 12.00 <sup>1</sup><br><b>92.00</b> <sup>1</sup> |
| PW42                                     | Sec. 15            | S½SE¼SW¼                                                                                                                                                                                                                                                                                                                                                                                                                                                              | 20.00                                           |
| T.5 S., R. 44 E., W.M.                   | 0 10               |                                                                                                                                                                                                                                                                                                                                                                                                                                                                       |                                                 |
| PW47B                                    | Sec. 12            | MS 783<br>Union County Total                                                                                                                                                                                                                                                                                                                                                                                                                                          | 46.11<br>318.11                                 |
| Wallowa County                           |                    |                                                                                                                                                                                                                                                                                                                                                                                                                                                                       |                                                 |
| T. 5 N., R. 42 E., W.M.                  |                    |                                                                                                                                                                                                                                                                                                                                                                                                                                                                       |                                                 |
| PU2<br>PU3                               | Sec. 8<br>Sec. 9   | S½NE¼<br>S½N½NE¼, S½NE¼, SE¼NW¼, NE¼SW¼,<br>NW¼SE¼                                                                                                                                                                                                                                                                                                                                                                                                                    | 80.00<br>240.00                                 |
| PU4                                      | Sec. 10            | S½NW14SE14, SW14SE14                                                                                                                                                                                                                                                                                                                                                                                                                                                  | 60.00<br><b>380.00</b>                          |
| <b>T. 6 N., R. 42 E., W.M.</b><br>PU1A   | Sec. 25            | W1/2SW1/4                                                                                                                                                                                                                                                                                                                                                                                                                                                             | 80.00                                           |

| Private Lands To Be Acq                | uired              |                                                                                                                                                                                                                                                             | Acres                                       |
|----------------------------------------|--------------------|-------------------------------------------------------------------------------------------------------------------------------------------------------------------------------------------------------------------------------------------------------------|---------------------------------------------|
| PU1B                                   | Sec. 34            | E½SE¼, SW¼SE¼, SE¼SW¼<br>E½NW¼, W½NE¼, SE¼NE¼<br>NW¼, NE¼SW¼, NW¼SE¼; lots 1 & 2                                                                                                                                                                            | 160.00<br>200.00<br>319.21<br><b>759.21</b> |
| T. 4 N., R. 43 E., W.M.                |                    |                                                                                                                                                                                                                                                             |                                             |
| PW39A                                  | Sec. 14            |                                                                                                                                                                                                                                                             | 40.00                                       |
|                                        | Sec. 15            | SE1/4SE1/4                                                                                                                                                                                                                                                  | 40.00                                       |
| PW39B                                  | Sec. 22            |                                                                                                                                                                                                                                                             | 160.00                                      |
|                                        | Sec. 23            | SW¼NE¼, NW¼NW¼, S½NW¼, SW¼,<br>W½SE¼                                                                                                                                                                                                                        | 400.00                                      |
| PW39C                                  | Sec 24             | W /2SE /4<br>E1⁄2SW1⁄4SW1⁄4, SE1⁄4SW1⁄4                                                                                                                                                                                                                     | 60.00                                       |
| 1 10000                                |                    | W <sup>1</sup> / <sub>2</sub> NW <sup>1</sup> / <sub>4</sub> NE <sup>1</sup> / <sub>4</sub> , NE <sup>1</sup> / <sub>4</sub> NW <sup>1</sup> / <sub>4</sub> , N <sup>1</sup> / <sub>2</sub> NW <sup>1</sup> / <sub>4</sub> NW <sup>1</sup> / <sub>4</sub>   | 80.00                                       |
| PW39D                                  |                    | N <sup>1</sup> / <sub>2</sub> NE <sup>1</sup> / <sub>4</sub>                                                                                                                                                                                                | 80.00                                       |
| PW40                                   | Sec. 36            | SW¼NE¼, SE¼NW¼, NE¼SW¼, NW¼SE¼                                                                                                                                                                                                                              | 160.00                                      |
|                                        |                    |                                                                                                                                                                                                                                                             | 1020.00                                     |
| T. 3 N., R. 45 E., W.M.                | <b>a</b> 1a        |                                                                                                                                                                                                                                                             | 400.00                                      |
| PW34A                                  |                    |                                                                                                                                                                                                                                                             | 160.00                                      |
| PW34B                                  | Sec. 11            | SW¼NW¼, W½W½SW¼<br>W½NW¼NW¼, W½SW¼, SE¼SW¼,                                                                                                                                                                                                                 | 80.00<br>150.00                             |
| 1 W34D                                 | JEC. 14            | SW1/4NE1/4SW1/4                                                                                                                                                                                                                                             | 150.00                                      |
|                                        | Sec. 15            | E <sup>1</sup> / <sub>2</sub> NE <sup>1</sup> / <sub>4</sub> , N <sup>1</sup> / <sub>2</sub> NE <sup>1</sup> / <sub>4</sub> SE <sup>1</sup> / <sub>4</sub> , SE <sup>1</sup> / <sub>4</sub> NE <sup>1</sup> / <sub>4</sub> SE <sup>1</sup> / <sub>4</sub> , | 130.00                                      |
|                                        |                    | E <sup>1</sup> / <sub>2</sub> SE <sup>1</sup> / <sub>2</sub> SE <sup>1</sup> / <sub>4</sub>                                                                                                                                                                 |                                             |
| PW34C                                  | Sec. 22            | E <sup>1</sup> / <sub>2</sub> NE <sup>1</sup> / <sub>4</sub> NE <sup>1</sup> / <sub>4</sub>                                                                                                                                                                 | 20.00                                       |
|                                        | Sec. 23            | W1⁄2NW1⁄4, SE1⁄4NW1⁄4 less Tax lot 301                                                                                                                                                                                                                      | 119.00                                      |
|                                        |                    |                                                                                                                                                                                                                                                             | 659.00                                      |
| <b>T. 3 N., R. 46 E., W.M.</b><br>PW33 | Sec. 2             | lots 3 & 4, S <sup>1</sup> / <sub>2</sub> NW <sup>1</sup> / <sub>4</sub>                                                                                                                                                                                    | 161.92                                      |
| T. 3 N., R. 47 E., W.M.                |                    |                                                                                                                                                                                                                                                             |                                             |
| PW30                                   | Sec. 15            | S <sup>1</sup> / <sub>2</sub> NW <sup>1</sup> / <sub>4</sub> , N <sup>1</sup> / <sub>2</sub> SW <sup>1</sup> / <sub>4</sub>                                                                                                                                 | 160.00                                      |
| PW50                                   | Sec. 36            | W1⁄2, SE1⁄4                                                                                                                                                                                                                                                 | 480.00                                      |
| PW51A                                  |                    | SW1⁄4NW1⁄4, N1⁄2SW1⁄4, SE1⁄4SW1⁄4, W1⁄2SE1⁄4                                                                                                                                                                                                                | 240.00                                      |
| PW51C                                  | Sec. 27            | S1/2SW1/4                                                                                                                                                                                                                                                   | 80.00                                       |
| PW51D                                  |                    | N <sup>1</sup> / <sub>2</sub> NW <sup>1</sup> / <sub>4</sub>                                                                                                                                                                                                | 80.00                                       |
| PW52                                   | Sec. 32<br>Sec. 33 | NE¼<br>SW¼SW¼NW¼, W½SW¼                                                                                                                                                                                                                                     | 160.00<br>90.00                             |
|                                        | Sec. 33            | 3VV/43VV/4INVV/4, VV/23VV/4                                                                                                                                                                                                                                 | <b>1290.00</b>                              |
| T. 1 N., R. 48 E., W.M.                |                    |                                                                                                                                                                                                                                                             | 1200.00                                     |
| PW24A                                  | Sec. 20            | SW14SE14, excepting those portions lying                                                                                                                                                                                                                    |                                             |
|                                        |                    | southwest of Co. Rd. 676 and also those                                                                                                                                                                                                                     |                                             |
|                                        |                    | protions lying northwest of St. Hwy. 350                                                                                                                                                                                                                    |                                             |
| PW24B                                  | Sec. 29            | That part of the W <sup>1</sup> / <sub>2</sub> NW <sup>1</sup> / <sub>4</sub> lying east of State                                                                                                                                                           |                                             |
| DW040                                  | 0                  | Hwy 350                                                                                                                                                                                                                                                     |                                             |
| PW24C                                  | Sec. 30            | Those parts of the SE¼NE¼, & E½SE¼ lying east of State Hwy 350                                                                                                                                                                                              |                                             |
| PW24D                                  | Sec. 31            | That part of the $E^{1/2}NE^{1/4}$ lying east of State Hwy                                                                                                                                                                                                  |                                             |
| 1 112-10                               | 000.01             | 350                                                                                                                                                                                                                                                         |                                             |
| PW24E                                  | Sec. 31            | That part of the E½NE¼ lying west of State Hwy                                                                                                                                                                                                              |                                             |
|                                        |                    | 350                                                                                                                                                                                                                                                         |                                             |
| PW24F                                  | Sec. 30            | Those parts of the SE1/4NE1/4 & E1/2SE1/4 lying                                                                                                                                                                                                             |                                             |
|                                        | 0 00               | west of State Hwy 350                                                                                                                                                                                                                                       |                                             |
| PW24G                                  | Sec. 29            | That part of the W <sup>1</sup> / <sub>2</sub> NW <sup>1</sup> / <sub>4</sub> lying west of State                                                                                                                                                           |                                             |
|                                        |                    | Hwy 350                                                                                                                                                                                                                                                     |                                             |