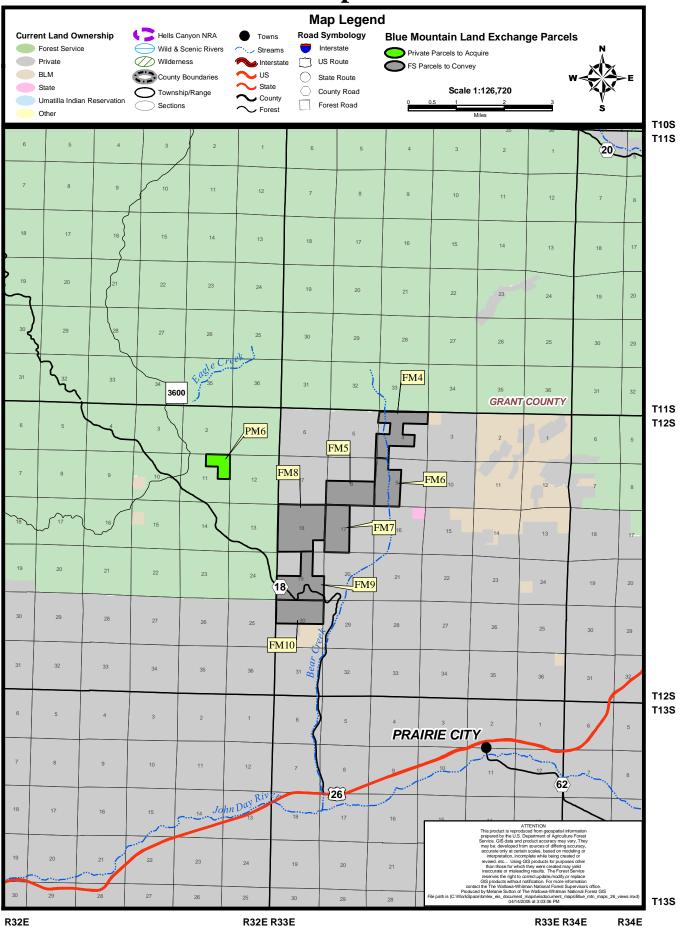

A-1

| Private Lands To Be Acq                                                                         | uired                                                                                                     |                                                                                                                                                                                                                                                                                                                                                                                                                                                                                                                                                                                                                                                                                                                                                   | Acres                                                                                                   |
|-------------------------------------------------------------------------------------------------|-----------------------------------------------------------------------------------------------------------|---------------------------------------------------------------------------------------------------------------------------------------------------------------------------------------------------------------------------------------------------------------------------------------------------------------------------------------------------------------------------------------------------------------------------------------------------------------------------------------------------------------------------------------------------------------------------------------------------------------------------------------------------------------------------------------------------------------------------------------------------|---------------------------------------------------------------------------------------------------------|
| PM26<br>PM27                                                                                    | Sec. 26<br>Sec. 36                                                                                        | SE¼NW¼, NE¼SW¼, W½SE¼<br>W½SW¼, NE¼SW¼, NW¼SE¼                                                                                                                                                                                                                                                                                                                                                                                                                                                                                                                                                                                                                                                                                                    | 160.00<br>160.00<br><b>480.00</b>                                                                       |
| <b>T. 12S., R. 29 E., W.M.</b><br>PM20                                                          | Sec. 23                                                                                                   | S½N½, S½                                                                                                                                                                                                                                                                                                                                                                                                                                                                                                                                                                                                                                                                                                                                          | 480.00                                                                                                  |
| <b>T. 15 S., R. 29 E., W.M</b> .<br>PM21                                                        | Sec. 18                                                                                                   | lots 2 & 3, E1⁄2SW1⁄4                                                                                                                                                                                                                                                                                                                                                                                                                                                                                                                                                                                                                                                                                                                             | 146.85                                                                                                  |
| <b>T. 17 S., R. 29 E., W.M</b> .<br>PM22                                                        | Sec. 8                                                                                                    | SW¼SE¼                                                                                                                                                                                                                                                                                                                                                                                                                                                                                                                                                                                                                                                                                                                                            | 40.00                                                                                                   |
| T. 12S., R. 30 E., W.M.<br>PM11<br>PM12<br>PM13<br>PM14<br>PM15<br>PM16<br>PM17<br>PM18<br>PM19 | Sec. 3<br>Sec. 10<br>Sec. 15<br>Sec. 21<br>Sec. 21<br>Sec. 21<br>Sec. 26<br>Sec. 26<br>Sec. 27<br>Sec. 29 | S <sup>1</sup> / <sub>2</sub> S <sup>1</sup> / <sub>2</sub><br>N <sup>1</sup> / <sub>4</sub><br>NE <sup>1</sup> / <sub>4</sub><br>lots 3 & 4, E <sup>1</sup> / <sub>2</sub> SW <sup>1</sup> / <sub>4</sub> , SE <sup>1</sup> / <sub>4</sub><br>S <sup>1</sup> / <sub>2</sub> SW <sup>1</sup> / <sub>4</sub><br>E <sup>1</sup> / <sub>2</sub> NE <sup>1</sup> / <sub>4</sub> , NE <sup>1</sup> / <sub>4</sub> SE <sup>1</sup> / <sub>4</sub><br>SW <sup>1</sup> / <sub>4</sub> NW <sup>1</sup> / <sub>4</sub> , N <sup>1</sup> / <sub>2</sub> SW <sup>1</sup> / <sub>4</sub> , SE <sup>1</sup> / <sub>4</sub> SW <sup>1</sup> / <sub>4</sub><br>S <sup>1</sup> / <sub>2</sub> , S <sup>1</sup> / <sub>2</sub> N <sup>1</sup> / <sub>2</sub><br>All | 160.00<br>160.00<br>160.00<br>321.51<br>80.00<br>120.00<br>160.00<br>480.00<br>640.00<br><b>2441.51</b> |
| <b>T. 11S., R. 31 E., W.M.</b><br>PM7<br>PM8A                                                   | Sec. 21<br>Sec. 32                                                                                        | S½NW¼, N½SW¼<br>SW¼SE¼                                                                                                                                                                                                                                                                                                                                                                                                                                                                                                                                                                                                                                                                                                                            | 160.00<br>40.00<br><b>200.00</b>                                                                        |
| <b>T. 12S., R. 31 E., W.M.</b><br>PM8B<br>PM9                                                   | Sec. 4<br>Sec. 5<br>Sec. 5                                                                                | lot 4<br>lots 1 & 2<br>N½SW¼, W½SE¼                                                                                                                                                                                                                                                                                                                                                                                                                                                                                                                                                                                                                                                                                                               | 37.33<br>74.17<br>160.00                                                                                |
| <b>T. 8 S., R. 32 E., W.M</b> .<br>PU20                                                         | Sec. 19<br>Sec. 30                                                                                        | lots 3 & 4, E½SW¼, SW¼SE¼<br>lot 1, E½W½                                                                                                                                                                                                                                                                                                                                                                                                                                                                                                                                                                                                                                                                                                          | 271.50<br>202.19<br>201.02<br>403.21                                                                    |
| <b>T. 12S., R. 32 E., W.M.</b><br>PM6                                                           | Sec. 11                                                                                                   | N <sup>1</sup> / <sub>2</sub> NE <sup>1</sup> / <sub>4</sub> , SE <sup>1</sup> / <sub>4</sub> NE <sup>1</sup> / <sub>4</sub>                                                                                                                                                                                                                                                                                                                                                                                                                                                                                                                                                                                                                      | 120.00                                                                                                  |
| <b>T. 7 S., R. 33 E., W.M.</b><br>PU16C                                                         | Sec. 6                                                                                                    | lots 1, 2, 3 & 4, SE¼NW¼, S½NE¼                                                                                                                                                                                                                                                                                                                                                                                                                                                                                                                                                                                                                                                                                                                   | 273.21                                                                                                  |
| <b>T. 9 S., R. 33 E., W.M.</b><br>PM5                                                           | Sec. 31                                                                                                   | N½ lot 4, N½N½SE¼SW¼, N½N½SW¼SE¼,<br>E½E½NW¼SE¼                                                                                                                                                                                                                                                                                                                                                                                                                                                                                                                                                                                                                                                                                                   | 50.32                                                                                                   |
| <b>T. 12 S., R. 34 E., W.M.</b><br>PM4                                                          | Sec. 2                                                                                                    | NW1⁄4 SE1⁄4                                                                                                                                                                                                                                                                                                                                                                                                                                                                                                                                                                                                                                                                                                                                       | 40.00                                                                                                   |
| <b>T. 7 S., R. 35 E., W.M.</b><br>PU13                                                          | Sec. 24                                                                                                   | lots 1 & 2, SW¼NE¼                                                                                                                                                                                                                                                                                                                                                                                                                                                                                                                                                                                                                                                                                                                                | 112.59                                                                                                  |