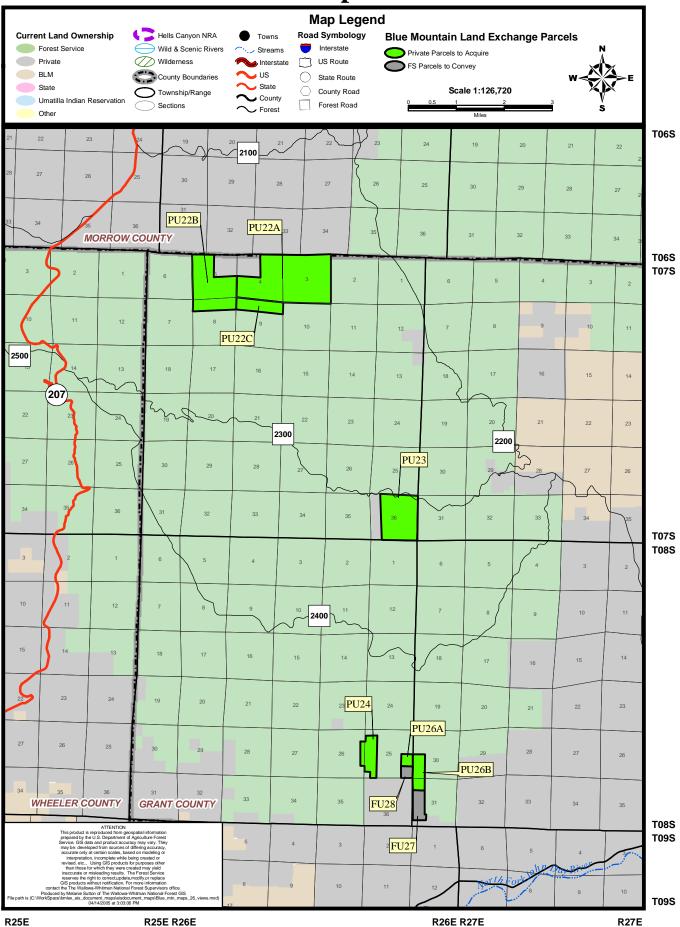

#### Appendix A – Legal Descriptions

| Private Lands To Be Acquired                              |                                       |                                                                                                                                                                                                                                                                                                                                                                                                                     |                                                |
|-----------------------------------------------------------|---------------------------------------|---------------------------------------------------------------------------------------------------------------------------------------------------------------------------------------------------------------------------------------------------------------------------------------------------------------------------------------------------------------------------------------------------------------------|------------------------------------------------|
| Baker County                                              |                                       |                                                                                                                                                                                                                                                                                                                                                                                                                     |                                                |
| <b>T. 7 S., R. 44 E., W.M.</b><br>PW38                    | Sec. 7<br>Sec. 8<br>Sec. 17           | E <sup>1</sup> / <sub>2</sub> NW <sup>1</sup> / <sub>4</sub> , N <sup>1</sup> / <sub>2</sub> SE <sup>1</sup> / <sub>4</sub> , SW <sup>1</sup> / <sub>4</sub> NE <sup>1</sup> / <sub>4</sub> , SE <sup>1</sup> / <sub>4</sub> SE <sup>1</sup> / <sub>4</sub><br>SW <sup>1</sup> / <sub>4</sub> SW <sup>1</sup> / <sub>4</sub><br>NW <sup>1</sup> / <sub>4</sub> NW <sup>1</sup> / <sub>4</sub><br>Baker County Total | 240.00<br>40.00<br>40.00<br><b>320.00</b>      |
| Grant County                                              |                                       |                                                                                                                                                                                                                                                                                                                                                                                                                     |                                                |
| <b>T. 7 S., R. 26 E., W.M.</b><br>PU22A<br>PU22B<br>PU22C | Sec. 4<br>Sec. 5<br>Sec. 8<br>Sec. 9  | lots 1, 2, 3 & 4, S½NE¼, S½NW¼, S½<br>lots 1 & 2, S½NE¼, S½<br>lots 3 & 4, S½NW¼, S½<br>N½N½                                                                                                                                                                                                                                                                                                                        | 642.32<br>481.07<br>481.10<br>160.00<br>160.00 |
| PU23                                                      | Sec. 36                               | E <sup>1</sup> ⁄ <sub>2</sub> , E <sup>1</sup> ⁄ <sub>2</sub> W <sup>1</sup> ⁄ <sub>2</sub>                                                                                                                                                                                                                                                                                                                         | 480.00<br><b>2404.49</b>                       |
| <b>T. 8 S., R. 26 E., W.M.</b><br>PU24                    | Sec. 25<br>Sec. 26                    | SW1⁄4NW1⁄4, S1⁄2NW1⁄4NW1⁄4, N1⁄2SW1⁄4SW1⁄4,<br>NW1⁄4SW1⁄4, SE1⁄4SW1⁄4SW1⁄4<br>SE1⁄4SE1⁄4NE1⁄4, E1⁄2NE1⁄4SE1⁄4                                                                                                                                                                                                                                                                                                       | 130.00<br>30.00                                |
| PU26A                                                     |                                       |                                                                                                                                                                                                                                                                                                                                                                                                                     | 40.00                                          |
|                                                           |                                       |                                                                                                                                                                                                                                                                                                                                                                                                                     | 200.00                                         |
| T. 8 S., R. 27 E., W.M.<br>PU26B                          | Sec. 30<br>Sec. 31                    | lots 3 & 4<br>lot 1                                                                                                                                                                                                                                                                                                                                                                                                 | 81.25<br>40.60<br><b>121.85</b>                |
| <b>T. 14 S., R. 27 E., W.M.</b><br>PM28<br>PM29           | Sec. 1<br>Sec. 2<br>Sec. 11<br>Sec. 2 | W1⁄2SW1⁄4<br>SE1⁄4SE1⁄4<br>NE1⁄4NE1⁄4<br>lot 2                                                                                                                                                                                                                                                                                                                                                                      | 80.00<br>40.00<br>40.00<br>43.23               |
| <b>T. 15 S., R. 27 E., W.M</b> .<br>PM30                  | Sec. 36                               | All                                                                                                                                                                                                                                                                                                                                                                                                                 | 203.23<br>640.00                               |
| FIVIOU                                                    | 366.30                                |                                                                                                                                                                                                                                                                                                                                                                                                                     | 040.00                                         |
| <b>T. 16 S., R. 27 E., W.M.</b><br>PM31                   | Sec. 1<br>Sec. 12                     | S½SW¼<br>N½NW¼                                                                                                                                                                                                                                                                                                                                                                                                      | 80.00<br>80.00<br><b>160.00</b>                |
| T. 10S., R. 28 E., W.M.<br>PM23                           | Sec. 23                               | E½SE¼                                                                                                                                                                                                                                                                                                                                                                                                               | 80.00                                          |
| FINZS                                                     | Sec. 23<br>Sec. 24                    | E/2SE/4<br>SW <sup>1</sup> /4                                                                                                                                                                                                                                                                                                                                                                                       | 160.00                                         |
| PM24                                                      | Sec. 25<br>Sec. 26                    | NW <sup>1</sup> / <sub>4</sub> NE <sup>1</sup> / <sub>4</sub> , N <sup>1</sup> / <sub>2</sub> NW <sup>1</sup> / <sub>4</sub><br>NE <sup>1</sup> / <sub>4</sub> NE <sup>1</sup> / <sub>4</sub>                                                                                                                                                                                                                       | 120.00<br>40.00<br><b>400.00</b>               |
| <b>T. 15 S., R. 28 E., W.M.</b><br>PM25                   | Sec. 21<br>Sec. 22                    | N½NE¼<br>N½NW¼                                                                                                                                                                                                                                                                                                                                                                                                      | 80.00<br>80.00                                 |

A-1

| Private Lands To Be Acq                                                                         | uired                                                                                                     |                                                                                                                                                                                                                                                                                                                                                                                                                                                                                                                                                                                                                                                                                                                                                   | Acres                                                                                                   |
|-------------------------------------------------------------------------------------------------|-----------------------------------------------------------------------------------------------------------|---------------------------------------------------------------------------------------------------------------------------------------------------------------------------------------------------------------------------------------------------------------------------------------------------------------------------------------------------------------------------------------------------------------------------------------------------------------------------------------------------------------------------------------------------------------------------------------------------------------------------------------------------------------------------------------------------------------------------------------------------|---------------------------------------------------------------------------------------------------------|
| PM26<br>PM27                                                                                    | Sec. 26<br>Sec. 36                                                                                        | SE¼NW¼, NE¼SW¼, W½SE¼<br>W½SW¼, NE¼SW¼, NW¼SE¼                                                                                                                                                                                                                                                                                                                                                                                                                                                                                                                                                                                                                                                                                                    | 160.00<br>160.00<br><b>480.00</b>                                                                       |
| <b>T. 12S., R. 29 E., W.M.</b><br>PM20                                                          | Sec. 23                                                                                                   | S½N½, S½                                                                                                                                                                                                                                                                                                                                                                                                                                                                                                                                                                                                                                                                                                                                          | 480.00                                                                                                  |
| <b>T. 15 S., R. 29 E., W.M</b> .<br>PM21                                                        | Sec. 18                                                                                                   | lots 2 & 3, E1⁄2SW1⁄4                                                                                                                                                                                                                                                                                                                                                                                                                                                                                                                                                                                                                                                                                                                             | 146.85                                                                                                  |
| <b>T. 17 S., R. 29 E., W.M</b> .<br>PM22                                                        | Sec. 8                                                                                                    | SW¼SE¼                                                                                                                                                                                                                                                                                                                                                                                                                                                                                                                                                                                                                                                                                                                                            | 40.00                                                                                                   |
| T. 12S., R. 30 E., W.M.<br>PM11<br>PM12<br>PM13<br>PM14<br>PM15<br>PM16<br>PM17<br>PM18<br>PM19 | Sec. 3<br>Sec. 10<br>Sec. 15<br>Sec. 21<br>Sec. 21<br>Sec. 21<br>Sec. 26<br>Sec. 26<br>Sec. 27<br>Sec. 29 | S <sup>1</sup> / <sub>2</sub> S <sup>1</sup> / <sub>2</sub><br>N <sup>1</sup> / <sub>4</sub><br>NE <sup>1</sup> / <sub>4</sub><br>lots 3 & 4, E <sup>1</sup> / <sub>2</sub> SW <sup>1</sup> / <sub>4</sub> , SE <sup>1</sup> / <sub>4</sub><br>S <sup>1</sup> / <sub>2</sub> SW <sup>1</sup> / <sub>4</sub><br>E <sup>1</sup> / <sub>2</sub> NE <sup>1</sup> / <sub>4</sub> , NE <sup>1</sup> / <sub>4</sub> SE <sup>1</sup> / <sub>4</sub><br>SW <sup>1</sup> / <sub>4</sub> NW <sup>1</sup> / <sub>4</sub> , N <sup>1</sup> / <sub>2</sub> SW <sup>1</sup> / <sub>4</sub> , SE <sup>1</sup> / <sub>4</sub> SW <sup>1</sup> / <sub>4</sub><br>S <sup>1</sup> / <sub>2</sub> , S <sup>1</sup> / <sub>2</sub> N <sup>1</sup> / <sub>2</sub><br>All | 160.00<br>160.00<br>160.00<br>321.51<br>80.00<br>120.00<br>160.00<br>480.00<br>640.00<br><b>2441.51</b> |
| <b>T. 11S., R. 31 E., W.M.</b><br>PM7<br>PM8A                                                   | Sec. 21<br>Sec. 32                                                                                        | S½NW¼, N½SW¼<br>SW¼SE¼                                                                                                                                                                                                                                                                                                                                                                                                                                                                                                                                                                                                                                                                                                                            | 160.00<br>40.00<br><b>200.00</b>                                                                        |
| <b>T. 12S., R. 31 E., W.M.</b><br>PM8B<br>PM9                                                   | Sec. 4<br>Sec. 5<br>Sec. 5                                                                                | lot 4<br>lots 1 & 2<br>N½SW¼, W½SE¼                                                                                                                                                                                                                                                                                                                                                                                                                                                                                                                                                                                                                                                                                                               | 37.33<br>74.17<br>160.00                                                                                |
| <b>T. 8 S., R. 32 E., W.M</b> .<br>PU20                                                         | Sec. 19<br>Sec. 30                                                                                        | lots 3 & 4, E½SW¼, SW¼SE¼<br>lot 1, E½W½                                                                                                                                                                                                                                                                                                                                                                                                                                                                                                                                                                                                                                                                                                          | 271.50<br>202.19<br>201.02<br>403.21                                                                    |
| <b>T. 12S., R. 32 E., W.M.</b><br>PM6                                                           | Sec. 11                                                                                                   | N <sup>1</sup> / <sub>2</sub> NE <sup>1</sup> / <sub>4</sub> , SE <sup>1</sup> / <sub>4</sub> NE <sup>1</sup> / <sub>4</sub>                                                                                                                                                                                                                                                                                                                                                                                                                                                                                                                                                                                                                      | 120.00                                                                                                  |
| <b>T. 7 S., R. 33 E., W.M.</b><br>PU16C                                                         | Sec. 6                                                                                                    | lots 1, 2, 3 & 4, SE¼NW¼, S½NE¼                                                                                                                                                                                                                                                                                                                                                                                                                                                                                                                                                                                                                                                                                                                   | 273.21                                                                                                  |
| <b>T. 9 S., R. 33 E., W.M.</b><br>PM5                                                           | Sec. 31                                                                                                   | N½ lot 4, N½N½SE¼SW¼, N½N½SW¼SE¼,<br>E½E½NW¼SE¼                                                                                                                                                                                                                                                                                                                                                                                                                                                                                                                                                                                                                                                                                                   | 50.32                                                                                                   |
| <b>T. 12 S., R. 34 E., W.M.</b><br>PM4                                                          | Sec. 2                                                                                                    | NW1⁄4 SE1⁄4                                                                                                                                                                                                                                                                                                                                                                                                                                                                                                                                                                                                                                                                                                                                       | 40.00                                                                                                   |
| <b>T. 7 S., R. 35 E., W.M.</b><br>PU13                                                          | Sec. 24                                                                                                   | lots 1 & 2, SW¼NE¼                                                                                                                                                                                                                                                                                                                                                                                                                                                                                                                                                                                                                                                                                                                                | 112.59                                                                                                  |