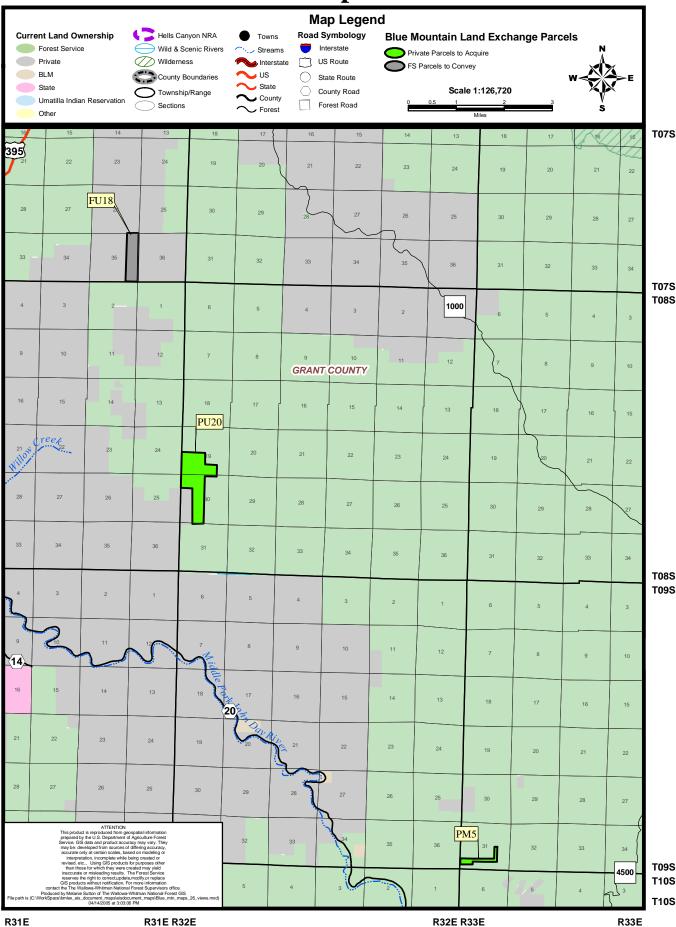

A-1

| Private Lands To Be Acq                                                                         | uired                                                                                                     |                                                                                                                                                                                                                                                                                                                                                                                                                                                                                                                                                                                                                                                                                                                                                   | Acres                                                                                                   |
|-------------------------------------------------------------------------------------------------|-----------------------------------------------------------------------------------------------------------|---------------------------------------------------------------------------------------------------------------------------------------------------------------------------------------------------------------------------------------------------------------------------------------------------------------------------------------------------------------------------------------------------------------------------------------------------------------------------------------------------------------------------------------------------------------------------------------------------------------------------------------------------------------------------------------------------------------------------------------------------|---------------------------------------------------------------------------------------------------------|
| PM26<br>PM27                                                                                    | Sec. 26<br>Sec. 36                                                                                        | SE¼NW¼, NE¼SW¼, W½SE¼<br>W½SW¼, NE¼SW¼, NW¼SE¼                                                                                                                                                                                                                                                                                                                                                                                                                                                                                                                                                                                                                                                                                                    | 160.00<br>160.00<br><b>480.00</b>                                                                       |
| <b>T. 12S., R. 29 E., W.M.</b><br>PM20                                                          | Sec. 23                                                                                                   | S½N½, S½                                                                                                                                                                                                                                                                                                                                                                                                                                                                                                                                                                                                                                                                                                                                          | 480.00                                                                                                  |
| <b>T. 15 S., R. 29 E., W.M</b> .<br>PM21                                                        | Sec. 18                                                                                                   | lots 2 & 3, E1⁄2SW1⁄4                                                                                                                                                                                                                                                                                                                                                                                                                                                                                                                                                                                                                                                                                                                             | 146.85                                                                                                  |
| <b>T. 17 S., R. 29 E., W.M</b> .<br>PM22                                                        | Sec. 8                                                                                                    | SW¼SE¼                                                                                                                                                                                                                                                                                                                                                                                                                                                                                                                                                                                                                                                                                                                                            | 40.00                                                                                                   |
| T. 12S., R. 30 E., W.M.<br>PM11<br>PM12<br>PM13<br>PM14<br>PM15<br>PM16<br>PM17<br>PM18<br>PM19 | Sec. 3<br>Sec. 10<br>Sec. 15<br>Sec. 21<br>Sec. 21<br>Sec. 21<br>Sec. 26<br>Sec. 26<br>Sec. 27<br>Sec. 29 | S <sup>1</sup> / <sub>2</sub> S <sup>1</sup> / <sub>2</sub><br>N <sup>1</sup> / <sub>4</sub><br>NE <sup>1</sup> / <sub>4</sub><br>lots 3 & 4, E <sup>1</sup> / <sub>2</sub> SW <sup>1</sup> / <sub>4</sub> , SE <sup>1</sup> / <sub>4</sub><br>S <sup>1</sup> / <sub>2</sub> SW <sup>1</sup> / <sub>4</sub><br>E <sup>1</sup> / <sub>2</sub> NE <sup>1</sup> / <sub>4</sub> , NE <sup>1</sup> / <sub>4</sub> SE <sup>1</sup> / <sub>4</sub><br>SW <sup>1</sup> / <sub>4</sub> NW <sup>1</sup> / <sub>4</sub> , N <sup>1</sup> / <sub>2</sub> SW <sup>1</sup> / <sub>4</sub> , SE <sup>1</sup> / <sub>4</sub> SW <sup>1</sup> / <sub>4</sub><br>S <sup>1</sup> / <sub>2</sub> , S <sup>1</sup> / <sub>2</sub> N <sup>1</sup> / <sub>2</sub><br>All | 160.00<br>160.00<br>160.00<br>321.51<br>80.00<br>120.00<br>160.00<br>480.00<br>640.00<br><b>2441.51</b> |
| <b>T. 11S., R. 31 E., W.M.</b><br>PM7<br>PM8A                                                   | Sec. 21<br>Sec. 32                                                                                        | S½NW¼, N½SW¼<br>SW¼SE¼                                                                                                                                                                                                                                                                                                                                                                                                                                                                                                                                                                                                                                                                                                                            | 160.00<br>40.00<br><b>200.00</b>                                                                        |
| <b>T. 12S., R. 31 E., W.M.</b><br>PM8B<br>PM9                                                   | Sec. 4<br>Sec. 5<br>Sec. 5                                                                                | lot 4<br>lots 1 & 2<br>N½SW¼, W½SE¼                                                                                                                                                                                                                                                                                                                                                                                                                                                                                                                                                                                                                                                                                                               | 37.33<br>74.17<br>160.00                                                                                |
| <b>T. 8 S., R. 32 E., W.M</b> .<br>PU20                                                         | Sec. 19<br>Sec. 30                                                                                        | lots 3 & 4, E½SW¼, SW¼SE¼<br>lot 1, E½W½                                                                                                                                                                                                                                                                                                                                                                                                                                                                                                                                                                                                                                                                                                          | 271.50<br>202.19<br>201.02<br>403.21                                                                    |
| <b>T. 12S., R. 32 E., W.M.</b><br>PM6                                                           | Sec. 11                                                                                                   | N <sup>1</sup> / <sub>2</sub> NE <sup>1</sup> / <sub>4</sub> , SE <sup>1</sup> / <sub>4</sub> NE <sup>1</sup> / <sub>4</sub>                                                                                                                                                                                                                                                                                                                                                                                                                                                                                                                                                                                                                      | 120.00                                                                                                  |
| <b>T. 7 S., R. 33 E., W.M.</b><br>PU16C                                                         | Sec. 6                                                                                                    | lots 1, 2, 3 & 4, SE¼NW¼, S½NE¼                                                                                                                                                                                                                                                                                                                                                                                                                                                                                                                                                                                                                                                                                                                   | 273.21                                                                                                  |
| <b>T. 9 S., R. 33 E., W.M.</b><br>PM5                                                           | Sec. 31                                                                                                   | N½ lot 4, N½N½SE¼SW¼, N½N½SW¼SE¼,<br>E½E½NW¼SE¼                                                                                                                                                                                                                                                                                                                                                                                                                                                                                                                                                                                                                                                                                                   | 50.32                                                                                                   |
| <b>T. 12 S., R. 34 E., W.M.</b><br>PM4                                                          | Sec. 2                                                                                                    | NW1⁄4 SE1⁄4                                                                                                                                                                                                                                                                                                                                                                                                                                                                                                                                                                                                                                                                                                                                       | 40.00                                                                                                   |
| <b>T. 7 S., R. 35 E., W.M.</b><br>PU13                                                          | Sec. 24                                                                                                   | lots 1 & 2, SW¼NE¼                                                                                                                                                                                                                                                                                                                                                                                                                                                                                                                                                                                                                                                                                                                                | 112.59                                                                                                  |