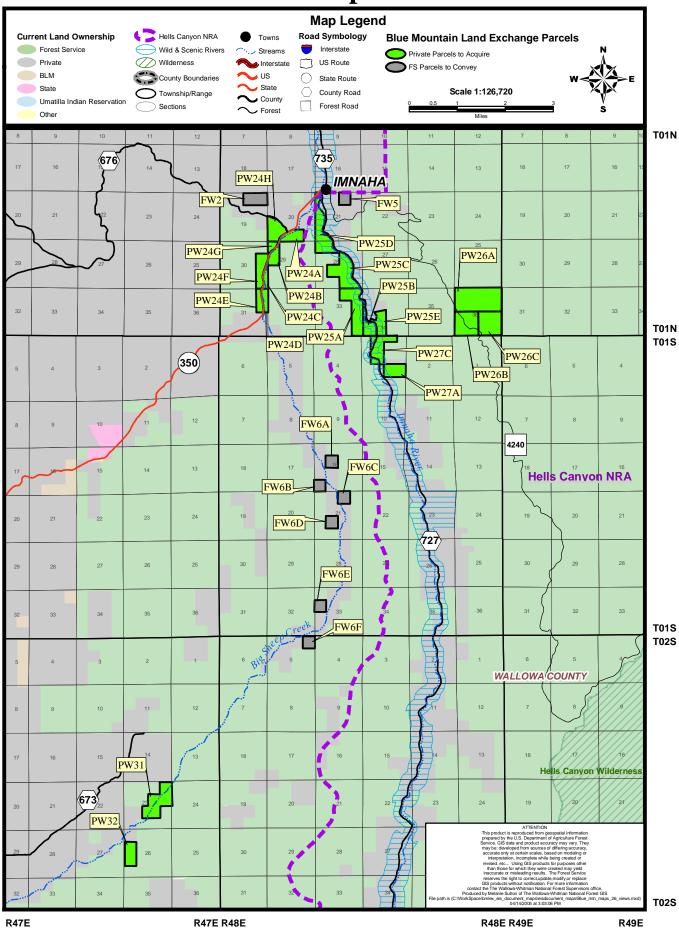

#### **Private Lands To Be Acquired** Acres PW24H Sec. 20 That part of the N<sup>1</sup>/<sub>2</sub>SW<sup>1</sup>/<sub>4</sub> lying south of Co. Rd. 676, and that part of the S<sup>1</sup>/<sub>2</sub>SW<sup>1</sup>/<sub>4</sub> lying SW of Co. Rd. 676 & NE of State Hwy 350 PW24A-H 399.65 PW25A Sec. 33 $E^{1}_{2}SE^{1}_{4}$ , NW<sup>1</sup>\_4NE<sup>1</sup>\_4, that part of the E<sup>1</sup>\_2NE<sup>1</sup>\_4 lying west of Co. Rd. 727 PW25B Sec. 34 That part of the SW1/4NW1/4 lying west of Co. Rd. 727, excepting Wallowa County Tax lot 2902, and that part of the SW1/4 lying west of Co. Rd. 727 PW25C Sec. 28 NE<sup>1</sup>/<sub>4</sub>SW<sup>1</sup>/<sub>4</sub>, that part of the NW<sup>1</sup>/<sub>4</sub>NE<sup>1</sup>/<sub>4</sub> lving west of Co. Rd. 727, that part of the S1/2NE1/4 lying west of Co. Rd. 727, that part of the SE<sup>1</sup>/<sub>4</sub> lying west of Co. Rd. 727 PW25D Sec. 21 That part of the W<sup>1</sup>/<sub>2</sub>NW<sup>1</sup>/<sub>4</sub> lying west of the Imnaha River, that part of the SW<sup>1</sup>/<sub>4</sub> lying west of Co. Rd. 727 NW1/4NW1/4, that part of the NE1/4NW1/4 lying Sec. 28 west of Co. Rd. 727 PW25E Sec. 34 That part of the W<sup>1</sup>/<sub>2</sub> lying south of described line and east of Co. Rd. 727 PW25A-E 665.18 PW26A Sec. 36 N1/2 320.00 Sec. 36 PW26B SW<sup>1</sup>/<sub>4</sub> 160.00 PW26C Sec. 36 SE<sup>1</sup>⁄<sub>4</sub> 160.00 1704.83 T. 2 N., R. 48 E., W.M. 20.00 PW19A Sec. 1 E1/2SW1/4SE1/4 PW19B Sec. 12 W1/2NE1/4, SE1/4NE1/4, E1/2SE1/4 200.00 PW19C Sec. 13 E1/2E1/2 160.00 PW20A Sec. 3 NE1/4SW1/4, N1/2SE1/4, SE1/4SE1/4 160.00 PW20B Sec. 3 lots 5, 6 & 7 108.12 Sec. 4 SE1/4NE1/4, E1/2SE1/4 120.00 PW20C Sec. 9 E1/2NE1/4 80.00 Sec.10 Those portions of lots 1 & 2, that part of the 76.55 NE¼NW¼ lying west of Imnaha River PW21A Sec. 5 E1/2SE1/4 80.00 PW21B Sec. 8 E<sup>1</sup>/<sub>2</sub>NE<sup>1</sup>/<sub>4</sub> 80.00 W1/2SW1/4 PW21C Sec. 9 80.00 Sec. 6 PW21D lots 1, 2, 3 & 4 148.58 PW22 Sec. 12 NW1/4NW1/4 40.00 Sec. 17 NW1/4NW1/4 PW23A 40.00 PW23B Sec. 17 E<sup>1</sup>/<sub>2</sub>NE<sup>1</sup>/<sub>4</sub> 80.00 1473.25 T. 3 N., R. 48 E., W.M. PW10A Sec. 13 That part of the N<sup>1</sup>/<sub>2</sub>NE<sup>1</sup>/<sub>4</sub> lying east of Imnaha 90.00 River and that part of the E<sup>1</sup>/<sub>2</sub>NW<sup>1</sup>/<sub>4</sub> lying east of Imnaha River **PW10B** Sec. 13 That part of the N<sup>1</sup>/<sub>2</sub>NE<sup>1</sup>/<sub>4</sub> lying west of Imnaha 70.00 River and that part of the E1/2NW1/4 lying west of Imnaha River PW11 Sec. 13 SW1/4SE1/4 40.00 PW12 Sec. 14 NW1/4NE1/4, NW1/4, NE1/4SW1/4 240.00