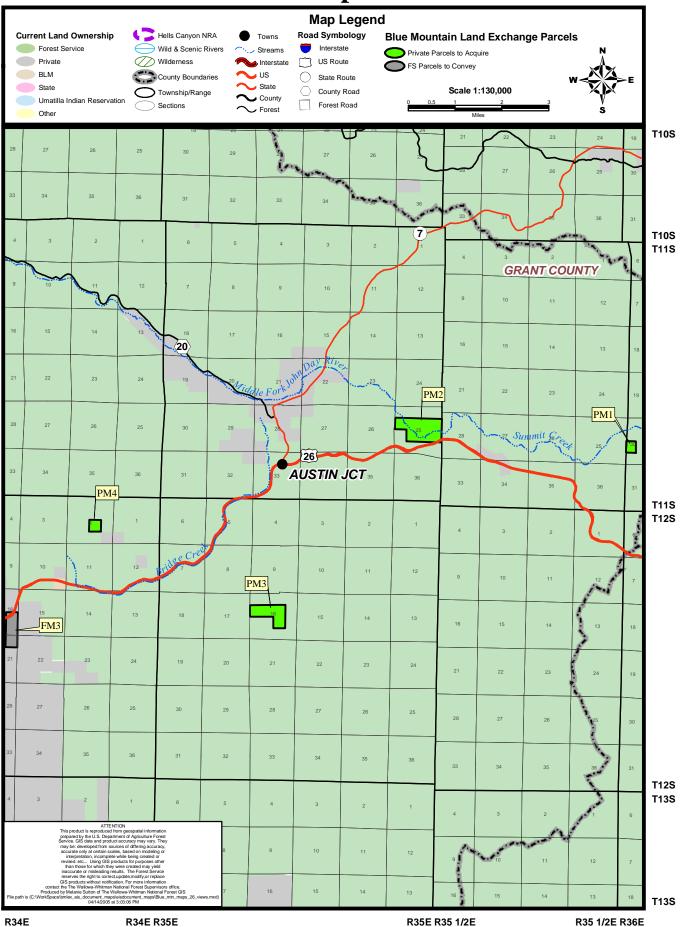

A-1

| Private Lands To Be Acq                                                                         | uired                                                                                                     |                                                                                                                                                                                                                                                                                                                                                                                                                                                                                                                                                                                                                                                                                                                                                   | Acres                                                                                                   |
|-------------------------------------------------------------------------------------------------|-----------------------------------------------------------------------------------------------------------|---------------------------------------------------------------------------------------------------------------------------------------------------------------------------------------------------------------------------------------------------------------------------------------------------------------------------------------------------------------------------------------------------------------------------------------------------------------------------------------------------------------------------------------------------------------------------------------------------------------------------------------------------------------------------------------------------------------------------------------------------|---------------------------------------------------------------------------------------------------------|
| PM26<br>PM27                                                                                    | Sec. 26<br>Sec. 36                                                                                        | SE¼NW¼, NE¼SW¼, W½SE¼<br>W½SW¼, NE¼SW¼, NW¼SE¼                                                                                                                                                                                                                                                                                                                                                                                                                                                                                                                                                                                                                                                                                                    | 160.00<br>160.00<br><b>480.00</b>                                                                       |
| <b>T. 12S., R. 29 E., W.M.</b><br>PM20                                                          | Sec. 23                                                                                                   | S½N½, S½                                                                                                                                                                                                                                                                                                                                                                                                                                                                                                                                                                                                                                                                                                                                          | 480.00                                                                                                  |
| <b>T. 15 S., R. 29 E., W.M</b> .<br>PM21                                                        | Sec. 18                                                                                                   | lots 2 & 3, E1⁄2SW1⁄4                                                                                                                                                                                                                                                                                                                                                                                                                                                                                                                                                                                                                                                                                                                             | 146.85                                                                                                  |
| <b>T. 17 S., R. 29 E., W.M</b> .<br>PM22                                                        | Sec. 8                                                                                                    | SW¼SE¼                                                                                                                                                                                                                                                                                                                                                                                                                                                                                                                                                                                                                                                                                                                                            | 40.00                                                                                                   |
| T. 12S., R. 30 E., W.M.<br>PM11<br>PM12<br>PM13<br>PM14<br>PM15<br>PM16<br>PM17<br>PM18<br>PM19 | Sec. 3<br>Sec. 10<br>Sec. 15<br>Sec. 21<br>Sec. 21<br>Sec. 21<br>Sec. 26<br>Sec. 26<br>Sec. 27<br>Sec. 29 | S <sup>1</sup> / <sub>2</sub> S <sup>1</sup> / <sub>2</sub><br>N <sup>1</sup> / <sub>4</sub><br>NE <sup>1</sup> / <sub>4</sub><br>lots 3 & 4, E <sup>1</sup> / <sub>2</sub> SW <sup>1</sup> / <sub>4</sub> , SE <sup>1</sup> / <sub>4</sub><br>S <sup>1</sup> / <sub>2</sub> SW <sup>1</sup> / <sub>4</sub><br>E <sup>1</sup> / <sub>2</sub> NE <sup>1</sup> / <sub>4</sub> , NE <sup>1</sup> / <sub>4</sub> SE <sup>1</sup> / <sub>4</sub><br>SW <sup>1</sup> / <sub>4</sub> NW <sup>1</sup> / <sub>4</sub> , N <sup>1</sup> / <sub>2</sub> SW <sup>1</sup> / <sub>4</sub> , SE <sup>1</sup> / <sub>4</sub> SW <sup>1</sup> / <sub>4</sub><br>S <sup>1</sup> / <sub>2</sub> , S <sup>1</sup> / <sub>2</sub> N <sup>1</sup> / <sub>2</sub><br>All | 160.00<br>160.00<br>160.00<br>321.51<br>80.00<br>120.00<br>160.00<br>480.00<br>640.00<br><b>2441.51</b> |
| <b>T. 11S., R. 31 E., W.M.</b><br>PM7<br>PM8A                                                   | Sec. 21<br>Sec. 32                                                                                        | S½NW¼, N½SW¼<br>SW¼SE¼                                                                                                                                                                                                                                                                                                                                                                                                                                                                                                                                                                                                                                                                                                                            | 160.00<br>40.00<br><b>200.00</b>                                                                        |
| <b>T. 12S., R. 31 E., W.M.</b><br>PM8B<br>PM9                                                   | Sec. 4<br>Sec. 5<br>Sec. 5                                                                                | lot 4<br>lots 1 & 2<br>N½SW¼, W½SE¼                                                                                                                                                                                                                                                                                                                                                                                                                                                                                                                                                                                                                                                                                                               | 37.33<br>74.17<br>160.00                                                                                |
| <b>T. 8 S., R. 32 E., W.M</b> .<br>PU20                                                         | Sec. 19<br>Sec. 30                                                                                        | lots 3 & 4, E½SW¼, SW¼SE¼<br>lot 1, E½W½                                                                                                                                                                                                                                                                                                                                                                                                                                                                                                                                                                                                                                                                                                          | 271.50<br>202.19<br>201.02<br>403.21                                                                    |
| <b>T. 12S., R. 32 E., W.M.</b><br>PM6                                                           | Sec. 11                                                                                                   | N <sup>1</sup> / <sub>2</sub> NE <sup>1</sup> / <sub>4</sub> , SE <sup>1</sup> / <sub>4</sub> NE <sup>1</sup> / <sub>4</sub>                                                                                                                                                                                                                                                                                                                                                                                                                                                                                                                                                                                                                      | 120.00                                                                                                  |
| <b>T. 7 S., R. 33 E., W.M.</b><br>PU16C                                                         | Sec. 6                                                                                                    | lots 1, 2, 3 & 4, SE¼NW¼, S½NE¼                                                                                                                                                                                                                                                                                                                                                                                                                                                                                                                                                                                                                                                                                                                   | 273.21                                                                                                  |
| <b>T. 9 S., R. 33 E., W.M.</b><br>PM5                                                           | Sec. 31                                                                                                   | N½ lot 4, N½N½SE¼SW¼, N½N½SW¼SE¼,<br>E½E½NW¼SE¼                                                                                                                                                                                                                                                                                                                                                                                                                                                                                                                                                                                                                                                                                                   | 50.32                                                                                                   |
| <b>T. 12 S., R. 34 E., W.M.</b><br>PM4                                                          | Sec. 2                                                                                                    | NW1⁄4 SE1⁄4                                                                                                                                                                                                                                                                                                                                                                                                                                                                                                                                                                                                                                                                                                                                       | 40.00                                                                                                   |
| <b>T. 7 S., R. 35 E., W.M.</b><br>PU13                                                          | Sec. 24                                                                                                   | lots 1 & 2, SW¼NE¼                                                                                                                                                                                                                                                                                                                                                                                                                                                                                                                                                                                                                                                                                                                                | 112.59                                                                                                  |

| Private Lands To Be Acq                          | uired                         |                                                                                                                                                                                                                                                                                                                                                                                                                                                                                                        | Acres                                          |
|--------------------------------------------------|-------------------------------|--------------------------------------------------------------------------------------------------------------------------------------------------------------------------------------------------------------------------------------------------------------------------------------------------------------------------------------------------------------------------------------------------------------------------------------------------------------------------------------------------------|------------------------------------------------|
| <b>T. 11S., R. 35 E., W.M.</b><br>PM2            | Sec. 25                       | S½N½, NE¼SW¼, N½SE¼                                                                                                                                                                                                                                                                                                                                                                                                                                                                                    | 278.74                                         |
| <b>T. 12 S., R. 35 E., W.M</b> .<br>PM3          | Sec. 16                       | SW1/4NE1/4, S1/2NW1/4, NW1/4SE1/4                                                                                                                                                                                                                                                                                                                                                                                                                                                                      | 160.00                                         |
| <b>T. 7 S., R. 35½ E., W.M.</b><br>PW45          | Sec. 21                       | lot 1                                                                                                                                                                                                                                                                                                                                                                                                                                                                                                  | 47.88                                          |
| <b>T. 11 S., R. 36 E., W.M.</b><br>PM1           | Sec. 30                       | lot 3<br>Grant County Total                                                                                                                                                                                                                                                                                                                                                                                                                                                                            | 33.24<br>9708.62                               |
| Morrow County<br>T. 6 S., R. 29 E., W.M.<br>PU21 | Sec. 13                       | SE <sup>1</sup> / <sub>4</sub> Morrow County Total                                                                                                                                                                                                                                                                                                                                                                                                                                                     | 160.00<br>160.00                               |
| Umatilla County                                  |                               |                                                                                                                                                                                                                                                                                                                                                                                                                                                                                                        |                                                |
| <b>T. 1 N., R. 36 E., W.M.</b><br>PU5            | Sec. 18                       | Those portions of lots 3 & 4 lying NW of Forest<br>Road #3030 and those portions of E <sup>1</sup> / <sub>4</sub> SW <sup>1</sup> / <sub>4</sub> ,<br>SW <sup>1</sup> / <sub>4</sub> SE <sup>1</sup> / <sub>4</sub> lying north of Forest Road #330                                                                                                                                                                                                                                                    |                                                |
|                                                  | Sec. 19                       | That portion of lot 1 lying north of Forest Road #3030                                                                                                                                                                                                                                                                                                                                                                                                                                                 |                                                |
| PU6                                              | Sec. 32                       | Sec. 18 & 19<br>Those portions of NW¼NW¼ lying east of<br>Meacham Creek                                                                                                                                                                                                                                                                                                                                                                                                                                | 202.00 <sup>1</sup><br>14.00 <sup>1</sup>      |
|                                                  |                               | Medeham Oreck                                                                                                                                                                                                                                                                                                                                                                                                                                                                                          | <b>216.00</b> <sup>1</sup>                     |
| <b>T. 4 S., R. 32 E., W.M.</b><br>PU19           | Sec. 14                       | S1/2S1/2                                                                                                                                                                                                                                                                                                                                                                                                                                                                                               | 160.00                                         |
| T. 6 S., R. 32 E., W.M.                          |                               |                                                                                                                                                                                                                                                                                                                                                                                                                                                                                                        |                                                |
| PU16D<br>PU16E                                   | Sec. 25<br>Sec. 26            | All<br>E½NE¼, NW¼NE¼, N½NW¼, SW¼NW¼,<br>W½SW¼, SE¼                                                                                                                                                                                                                                                                                                                                                                                                                                                     | 640.00<br>480.00                               |
| PU16F                                            | Sec. 27                       | S <sup>1</sup> / <sub>2</sub> NE <sup>1</sup> / <sub>4</sub> , NW <sup>1</sup> / <sub>4</sub> NW <sup>1</sup> / <sub>4</sub> , S <sup>1</sup> / <sub>2</sub> NW <sup>1</sup> / <sub>4</sub> , N <sup>1</sup> / <sub>2</sub> SE <sup>1</sup> / <sub>4</sub> , those<br>portions of the SE <sup>1</sup> / <sub>4</sub> SW <sup>1</sup> / <sub>4</sub> and the S <sup>1</sup> / <sub>2</sub> SE <sup>1</sup> / <sub>4</sub> lying<br>north & east of NFJD River excepting Umatilla<br>County Tax Lot 2602 | *344.00                                        |
| PU16G                                            | Sec. 34                       | That portion of the N <sup>1</sup> / <sub>2</sub> NE <sup>1</sup> / <sub>4</sub> lying north of NFJD<br>River                                                                                                                                                                                                                                                                                                                                                                                          | 30.00 <sup>1</sup>                             |
| PU16H                                            | Sec. 35<br>Sec. 36            | N <sup>1</sup> / <sub>2</sub> NE <sup>1</sup> / <sub>4</sub><br>N <sup>1</sup> / <sub>2</sub>                                                                                                                                                                                                                                                                                                                                                                                                          | 80.00<br>320.00<br><b>1894.00</b> <sup>1</sup> |
| <b>T. 4 S., R. 33 E., W.M.</b><br>PU15           | Sec. 16                       | S½                                                                                                                                                                                                                                                                                                                                                                                                                                                                                                     | 320.00                                         |
| <b>T. 6 S., R. 33 E., W.M.</b><br>PU16A          | Sec. 29                       | S1⁄2                                                                                                                                                                                                                                                                                                                                                                                                                                                                                                   | 320.00                                         |
| PU16B                                            | Sec. 30<br>Sec. 31<br>Sec. 32 | lots 3 & 4, E <sup>1</sup> / <sub>2</sub> SW <sup>1</sup> / <sub>4</sub> , SE <sup>1</sup> / <sub>4</sub><br>lots 1 - 4, E <sup>1</sup> / <sub>2</sub> W <sup>1</sup> / <sub>2</sub> , E <sup>1</sup> / <sub>2</sub> (All)<br>All                                                                                                                                                                                                                                                                      | 306.61<br>611.37<br>640.00<br><b>1877.98</b>   |
| T. 4 S., R. 33½ E., W.M.                         |                               |                                                                                                                                                                                                                                                                                                                                                                                                                                                                                                        | 1011100                                        |