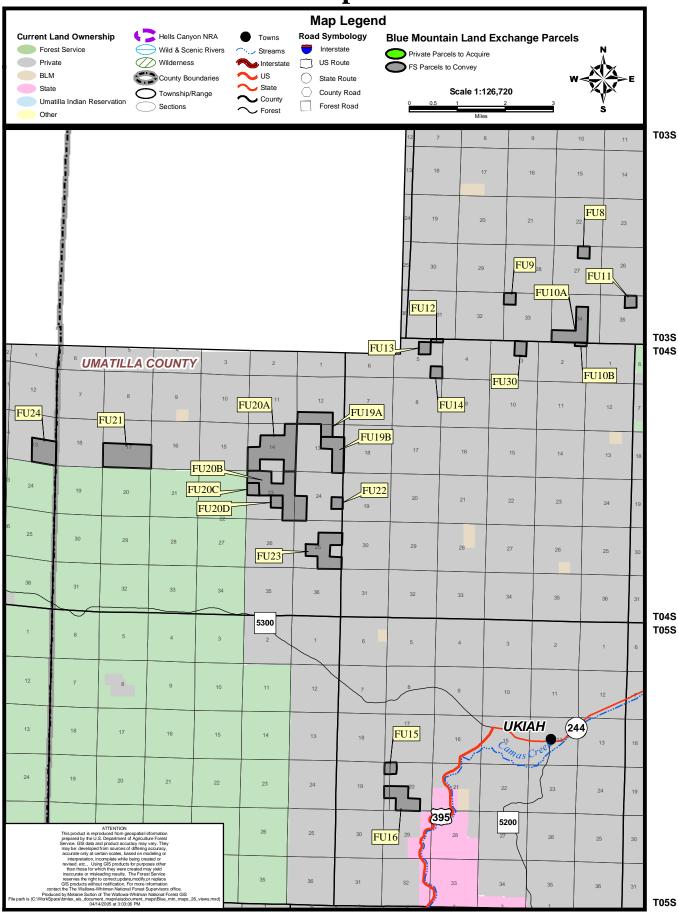

#### Appendix A – Legal Descriptions

| Private Lands To Be Acquired                              |                                       |                                                                                                                                                                                                                                                                                                                                                                                                                     |                                                |
|-----------------------------------------------------------|---------------------------------------|---------------------------------------------------------------------------------------------------------------------------------------------------------------------------------------------------------------------------------------------------------------------------------------------------------------------------------------------------------------------------------------------------------------------|------------------------------------------------|
| Baker County                                              |                                       |                                                                                                                                                                                                                                                                                                                                                                                                                     |                                                |
| <b>T. 7 S., R. 44 E., W.M.</b><br>PW38                    | Sec. 7<br>Sec. 8<br>Sec. 17           | E <sup>1</sup> / <sub>2</sub> NW <sup>1</sup> / <sub>4</sub> , N <sup>1</sup> / <sub>2</sub> SE <sup>1</sup> / <sub>4</sub> , SW <sup>1</sup> / <sub>4</sub> NE <sup>1</sup> / <sub>4</sub> , SE <sup>1</sup> / <sub>4</sub> SE <sup>1</sup> / <sub>4</sub><br>SW <sup>1</sup> / <sub>4</sub> SW <sup>1</sup> / <sub>4</sub><br>NW <sup>1</sup> / <sub>4</sub> NW <sup>1</sup> / <sub>4</sub><br>Baker County Total | 240.00<br>40.00<br>40.00<br><b>320.00</b>      |
| Grant County                                              |                                       |                                                                                                                                                                                                                                                                                                                                                                                                                     |                                                |
| <b>T. 7 S., R. 26 E., W.M.</b><br>PU22A<br>PU22B<br>PU22C | Sec. 4<br>Sec. 5<br>Sec. 8<br>Sec. 9  | lots 1, 2, 3 & 4, S½NE¼, S½NW¼, S½<br>lots 1 & 2, S½NE¼, S½<br>lots 3 & 4, S½NW¼, S½<br>N½N½                                                                                                                                                                                                                                                                                                                        | 642.32<br>481.07<br>481.10<br>160.00<br>160.00 |
| PU23                                                      | Sec. 36                               | E <sup>1</sup> ⁄ <sub>2</sub> , E <sup>1</sup> ⁄ <sub>2</sub> W <sup>1</sup> ⁄ <sub>2</sub>                                                                                                                                                                                                                                                                                                                         | 480.00<br><b>2404.49</b>                       |
| <b>T. 8 S., R. 26 E., W.M.</b><br>PU24                    | Sec. 25<br>Sec. 26                    | SW1⁄4NW1⁄4, S1⁄2NW1⁄4NW1⁄4, N1⁄2SW1⁄4SW1⁄4,<br>NW1⁄4SW1⁄4, SE1⁄4SW1⁄4SW1⁄4<br>SE1⁄4SE1⁄4NE1⁄4, E1⁄2NE1⁄4SE1⁄4                                                                                                                                                                                                                                                                                                       | 130.00<br>30.00                                |
| PU26A                                                     |                                       |                                                                                                                                                                                                                                                                                                                                                                                                                     | 40.00                                          |
|                                                           |                                       |                                                                                                                                                                                                                                                                                                                                                                                                                     | 200.00                                         |
| T. 8 S., R. 27 E., W.M.<br>PU26B                          | Sec. 30<br>Sec. 31                    | lots 3 & 4<br>lot 1                                                                                                                                                                                                                                                                                                                                                                                                 | 81.25<br>40.60<br><b>121.85</b>                |
| <b>T. 14 S., R. 27 E., W.M.</b><br>PM28<br>PM29           | Sec. 1<br>Sec. 2<br>Sec. 11<br>Sec. 2 | W1⁄2SW1⁄4<br>SE1⁄4SE1⁄4<br>NE1⁄4NE1⁄4<br>lot 2                                                                                                                                                                                                                                                                                                                                                                      | 80.00<br>40.00<br>40.00<br>43.23               |
| <b>T. 15 S., R. 27 E., W.M</b> .<br>PM30                  | Sec. 36                               | All                                                                                                                                                                                                                                                                                                                                                                                                                 | 203.23<br>640.00                               |
| FIVIOU                                                    | 366.30                                |                                                                                                                                                                                                                                                                                                                                                                                                                     | 040.00                                         |
| <b>T. 16 S., R. 27 E., W.M.</b><br>PM31                   | Sec. 1<br>Sec. 12                     | S½SW¼<br>N½NW¼                                                                                                                                                                                                                                                                                                                                                                                                      | 80.00<br>80.00<br><b>160.00</b>                |
| T. 10S., R. 28 E., W.M.<br>PM23                           | Sec. 23                               | E½SE¼                                                                                                                                                                                                                                                                                                                                                                                                               | 80.00                                          |
| FINZS                                                     | Sec. 23<br>Sec. 24                    | E/2SE/4<br>SW <sup>1</sup> /4                                                                                                                                                                                                                                                                                                                                                                                       | 160.00                                         |
| PM24                                                      | Sec. 25<br>Sec. 26                    | NW <sup>1</sup> / <sub>4</sub> NE <sup>1</sup> / <sub>4</sub> , N <sup>1</sup> / <sub>2</sub> NW <sup>1</sup> / <sub>4</sub><br>NE <sup>1</sup> / <sub>4</sub> NE <sup>1</sup> / <sub>4</sub>                                                                                                                                                                                                                       | 120.00<br>40.00<br><b>400.00</b>               |
| <b>T. 15 S., R. 28 E., W.M.</b><br>PM25                   | Sec. 21<br>Sec. 22                    | N½NE¼<br>N½NW¼                                                                                                                                                                                                                                                                                                                                                                                                      | 80.00<br>80.00                                 |

A-1

| Private Lands To Be Acq                                                                         | uired                                                                                                     |                                                                                                                                                                                                                                                                                                                                                                                                                                                                                                                                                                                                                                                                                                                                                   | Acres                                                                                                   |
|-------------------------------------------------------------------------------------------------|-----------------------------------------------------------------------------------------------------------|---------------------------------------------------------------------------------------------------------------------------------------------------------------------------------------------------------------------------------------------------------------------------------------------------------------------------------------------------------------------------------------------------------------------------------------------------------------------------------------------------------------------------------------------------------------------------------------------------------------------------------------------------------------------------------------------------------------------------------------------------|---------------------------------------------------------------------------------------------------------|
| PM26<br>PM27                                                                                    | Sec. 26<br>Sec. 36                                                                                        | SE¼NW¼, NE¼SW¼, W½SE¼<br>W½SW¼, NE¼SW¼, NW¼SE¼                                                                                                                                                                                                                                                                                                                                                                                                                                                                                                                                                                                                                                                                                                    | 160.00<br>160.00<br><b>480.00</b>                                                                       |
| <b>T. 12S., R. 29 E., W.M.</b><br>PM20                                                          | Sec. 23                                                                                                   | S½N½, S½                                                                                                                                                                                                                                                                                                                                                                                                                                                                                                                                                                                                                                                                                                                                          | 480.00                                                                                                  |
| <b>T. 15 S., R. 29 E., W.M</b> .<br>PM21                                                        | Sec. 18                                                                                                   | lots 2 & 3, E1⁄2SW1⁄4                                                                                                                                                                                                                                                                                                                                                                                                                                                                                                                                                                                                                                                                                                                             | 146.85                                                                                                  |
| <b>T. 17 S., R. 29 E., W.M</b> .<br>PM22                                                        | Sec. 8                                                                                                    | SW¼SE¼                                                                                                                                                                                                                                                                                                                                                                                                                                                                                                                                                                                                                                                                                                                                            | 40.00                                                                                                   |
| T. 12S., R. 30 E., W.M.<br>PM11<br>PM12<br>PM13<br>PM14<br>PM15<br>PM16<br>PM17<br>PM18<br>PM19 | Sec. 3<br>Sec. 10<br>Sec. 15<br>Sec. 21<br>Sec. 21<br>Sec. 21<br>Sec. 26<br>Sec. 26<br>Sec. 27<br>Sec. 29 | S <sup>1</sup> / <sub>2</sub> S <sup>1</sup> / <sub>2</sub><br>N <sup>1</sup> / <sub>4</sub><br>NE <sup>1</sup> / <sub>4</sub><br>lots 3 & 4, E <sup>1</sup> / <sub>2</sub> SW <sup>1</sup> / <sub>4</sub> , SE <sup>1</sup> / <sub>4</sub><br>S <sup>1</sup> / <sub>2</sub> SW <sup>1</sup> / <sub>4</sub><br>E <sup>1</sup> / <sub>2</sub> NE <sup>1</sup> / <sub>4</sub> , NE <sup>1</sup> / <sub>4</sub> SE <sup>1</sup> / <sub>4</sub><br>SW <sup>1</sup> / <sub>4</sub> NW <sup>1</sup> / <sub>4</sub> , N <sup>1</sup> / <sub>2</sub> SW <sup>1</sup> / <sub>4</sub> , SE <sup>1</sup> / <sub>4</sub> SW <sup>1</sup> / <sub>4</sub><br>S <sup>1</sup> / <sub>2</sub> , S <sup>1</sup> / <sub>2</sub> N <sup>1</sup> / <sub>2</sub><br>All | 160.00<br>160.00<br>160.00<br>321.51<br>80.00<br>120.00<br>160.00<br>480.00<br>640.00<br><b>2441.51</b> |
| <b>T. 11S., R. 31 E., W.M.</b><br>PM7<br>PM8A                                                   | Sec. 21<br>Sec. 32                                                                                        | S½NW¼, N½SW¼<br>SW¼SE¼                                                                                                                                                                                                                                                                                                                                                                                                                                                                                                                                                                                                                                                                                                                            | 160.00<br>40.00<br><b>200.00</b>                                                                        |
| <b>T. 12S., R. 31 E., W.M.</b><br>PM8B<br>PM9                                                   | Sec. 4<br>Sec. 5<br>Sec. 5                                                                                | lot 4<br>lots 1 & 2<br>N½SW¼, W½SE¼                                                                                                                                                                                                                                                                                                                                                                                                                                                                                                                                                                                                                                                                                                               | 37.33<br>74.17<br>160.00                                                                                |
| <b>T. 8 S., R. 32 E., W.M</b> .<br>PU20                                                         | Sec. 19<br>Sec. 30                                                                                        | lots 3 & 4, E½SW¼, SW¼SE¼<br>lot 1, E½W½                                                                                                                                                                                                                                                                                                                                                                                                                                                                                                                                                                                                                                                                                                          | 271.50<br>202.19<br>201.02<br>403.21                                                                    |
| <b>T. 12S., R. 32 E., W.M.</b><br>PM6                                                           | Sec. 11                                                                                                   | N <sup>1</sup> / <sub>2</sub> NE <sup>1</sup> / <sub>4</sub> , SE <sup>1</sup> / <sub>4</sub> NE <sup>1</sup> / <sub>4</sub>                                                                                                                                                                                                                                                                                                                                                                                                                                                                                                                                                                                                                      | 120.00                                                                                                  |
| <b>T. 7 S., R. 33 E., W.M.</b><br>PU16C                                                         | Sec. 6                                                                                                    | lots 1, 2, 3 & 4, SE¼NW¼, S½NE¼                                                                                                                                                                                                                                                                                                                                                                                                                                                                                                                                                                                                                                                                                                                   | 273.21                                                                                                  |
| <b>T. 9 S., R. 33 E., W.M.</b><br>PM5                                                           | Sec. 31                                                                                                   | N½ lot 4, N½N½SE¼SW¼, N½N½SW¼SE¼,<br>E½E½NW¼SE¼                                                                                                                                                                                                                                                                                                                                                                                                                                                                                                                                                                                                                                                                                                   | 50.32                                                                                                   |
| <b>T. 12 S., R. 34 E., W.M.</b><br>PM4                                                          | Sec. 2                                                                                                    | NW1⁄4 SE1⁄4                                                                                                                                                                                                                                                                                                                                                                                                                                                                                                                                                                                                                                                                                                                                       | 40.00                                                                                                   |
| <b>T. 7 S., R. 35 E., W.M.</b><br>PU13                                                          | Sec. 24                                                                                                   | lots 1 & 2, SW¼NE¼                                                                                                                                                                                                                                                                                                                                                                                                                                                                                                                                                                                                                                                                                                                                | 112.59                                                                                                  |