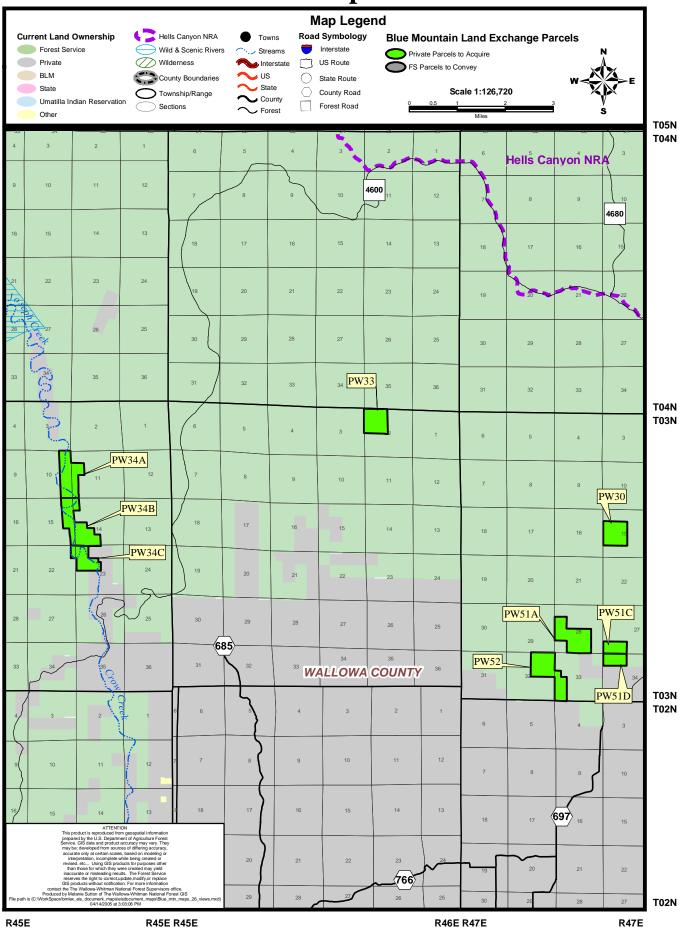

| Private Lands To Be Acq                | uired              |                                                                                                                                                                                                                                                             | Acres                                       |
|----------------------------------------|--------------------|-------------------------------------------------------------------------------------------------------------------------------------------------------------------------------------------------------------------------------------------------------------|---------------------------------------------|
| PU1B                                   | Sec. 34            | E½SE¼, SW¼SE¼, SE¼SW¼<br>E½NW¼, W½NE¼, SE¼NE¼<br>NW¼, NE¼SW¼, NW¼SE¼; lots 1 & 2                                                                                                                                                                            | 160.00<br>200.00<br>319.21<br><b>759.21</b> |
| T. 4 N., R. 43 E., W.M.                |                    |                                                                                                                                                                                                                                                             |                                             |
| PW39A                                  | Sec. 14            |                                                                                                                                                                                                                                                             | 40.00                                       |
|                                        | Sec. 15            | SE1/4SE1/4                                                                                                                                                                                                                                                  | 40.00                                       |
| PW39B                                  | Sec. 22            |                                                                                                                                                                                                                                                             | 160.00                                      |
|                                        | Sec. 23            | SW¼NE¼, NW¼NW¼, S½NW¼, SW¼,<br>W½SE¼                                                                                                                                                                                                                        | 400.00                                      |
| PW39C                                  | Sec 24             | W /2SE /4<br>E1⁄2SW1⁄4SW1⁄4, SE1⁄4SW1⁄4                                                                                                                                                                                                                     | 60.00                                       |
| 1 10000                                |                    | W <sup>1</sup> / <sub>2</sub> NW <sup>1</sup> / <sub>4</sub> NE <sup>1</sup> / <sub>4</sub> , NE <sup>1</sup> / <sub>4</sub> NW <sup>1</sup> / <sub>4</sub> , N <sup>1</sup> / <sub>2</sub> NW <sup>1</sup> / <sub>4</sub> NW <sup>1</sup> / <sub>4</sub>   | 80.00                                       |
| PW39D                                  |                    | N <sup>1</sup> / <sub>2</sub> NE <sup>1</sup> / <sub>4</sub>                                                                                                                                                                                                | 80.00                                       |
| PW40                                   | Sec. 36            | SW¼NE¼, SE¼NW¼, NE¼SW¼, NW¼SE¼                                                                                                                                                                                                                              | 160.00                                      |
|                                        |                    |                                                                                                                                                                                                                                                             | 1020.00                                     |
| T. 3 N., R. 45 E., W.M.                | <b>a</b> 1a        |                                                                                                                                                                                                                                                             | 400.00                                      |
| PW34A                                  |                    |                                                                                                                                                                                                                                                             | 160.00                                      |
| PW34B                                  | Sec. 11            | SW¼NW¼, W½W½SW¼<br>W½NW¼NW¼, W½SW¼, SE¼SW¼,                                                                                                                                                                                                                 | 80.00<br>150.00                             |
| 1 W34D                                 | JEC. 14            | SW1/4NE1/4SW1/4                                                                                                                                                                                                                                             | 150.00                                      |
|                                        | Sec. 15            | E <sup>1</sup> / <sub>2</sub> NE <sup>1</sup> / <sub>4</sub> , N <sup>1</sup> / <sub>2</sub> NE <sup>1</sup> / <sub>4</sub> SE <sup>1</sup> / <sub>4</sub> , SE <sup>1</sup> / <sub>4</sub> NE <sup>1</sup> / <sub>4</sub> SE <sup>1</sup> / <sub>4</sub> , | 130.00                                      |
|                                        |                    | E <sup>1</sup> / <sub>2</sub> SE <sup>1</sup> / <sub>2</sub> SE <sup>1</sup> / <sub>4</sub>                                                                                                                                                                 |                                             |
| PW34C                                  | Sec. 22            | E <sup>1</sup> / <sub>2</sub> NE <sup>1</sup> / <sub>4</sub> NE <sup>1</sup> / <sub>4</sub>                                                                                                                                                                 | 20.00                                       |
|                                        | Sec. 23            | W1⁄2NW1⁄4, SE1⁄4NW1⁄4 less Tax lot 301                                                                                                                                                                                                                      | 119.00                                      |
|                                        |                    |                                                                                                                                                                                                                                                             | 659.00                                      |
| <b>T. 3 N., R. 46 E., W.M.</b><br>PW33 | Sec. 2             | lots 3 & 4, S <sup>1</sup> / <sub>2</sub> NW <sup>1</sup> / <sub>4</sub>                                                                                                                                                                                    | 161.92                                      |
| T. 3 N., R. 47 E., W.M.                |                    |                                                                                                                                                                                                                                                             |                                             |
| PW30                                   | Sec. 15            | S <sup>1</sup> / <sub>2</sub> NW <sup>1</sup> / <sub>4</sub> , N <sup>1</sup> / <sub>2</sub> SW <sup>1</sup> / <sub>4</sub>                                                                                                                                 | 160.00                                      |
| PW50                                   | Sec. 36            | W1⁄2, SE1⁄4                                                                                                                                                                                                                                                 | 480.00                                      |
| PW51A                                  |                    | SW1⁄4NW1⁄4, N1⁄2SW1⁄4, SE1⁄4SW1⁄4, W1⁄2SE1⁄4                                                                                                                                                                                                                | 240.00                                      |
| PW51C                                  | Sec. 27            | S1/2SW1/4                                                                                                                                                                                                                                                   | 80.00                                       |
| PW51D                                  |                    | N <sup>1</sup> / <sub>2</sub> NW <sup>1</sup> / <sub>4</sub>                                                                                                                                                                                                | 80.00                                       |
| PW52                                   | Sec. 32<br>Sec. 33 | NE¼<br>SW¼SW¼NW¼, W½SW¼                                                                                                                                                                                                                                     | 160.00<br>90.00                             |
|                                        | Sec. 33            | 3VV/43VV/4INVV/4, VV/23VV/4                                                                                                                                                                                                                                 | <b>1290.00</b>                              |
| T. 1 N., R. 48 E., W.M.                |                    |                                                                                                                                                                                                                                                             | 1200.00                                     |
| PW24A                                  | Sec. 20            | SW14SE14, excepting those portions lying                                                                                                                                                                                                                    |                                             |
|                                        |                    | southwest of Co. Rd. 676 and also those                                                                                                                                                                                                                     |                                             |
|                                        |                    | protions lying northwest of St. Hwy. 350                                                                                                                                                                                                                    |                                             |
| PW24B                                  | Sec. 29            | That part of the W <sup>1</sup> / <sub>2</sub> NW <sup>1</sup> / <sub>4</sub> lying east of State                                                                                                                                                           |                                             |
| DW040                                  | 0                  | Hwy 350                                                                                                                                                                                                                                                     |                                             |
| PW24C                                  | Sec. 30            | Those parts of the SE¼NE¼, & E½SE¼ lying east of State Hwy 350                                                                                                                                                                                              |                                             |
| PW24D                                  | Sec. 31            | That part of the $E^{1/2}NE^{1/4}$ lying east of State Hwy                                                                                                                                                                                                  |                                             |
| 1 112-10                               | 000.01             | 350                                                                                                                                                                                                                                                         |                                             |
| PW24E                                  | Sec. 31            | That part of the E½NE¼ lying west of State Hwy                                                                                                                                                                                                              |                                             |
|                                        |                    | 350                                                                                                                                                                                                                                                         |                                             |
| PW24F                                  | Sec. 30            | Those parts of the SE1/4NE1/4 & E1/2SE1/4 lying                                                                                                                                                                                                             |                                             |
|                                        | 0 00               | west of State Hwy 350                                                                                                                                                                                                                                       |                                             |
| PW24G                                  | Sec. 29            | That part of the W <sup>1</sup> / <sub>2</sub> NW <sup>1</sup> / <sub>4</sub> lying west of State                                                                                                                                                           |                                             |
|                                        |                    | Hwy 350                                                                                                                                                                                                                                                     |                                             |