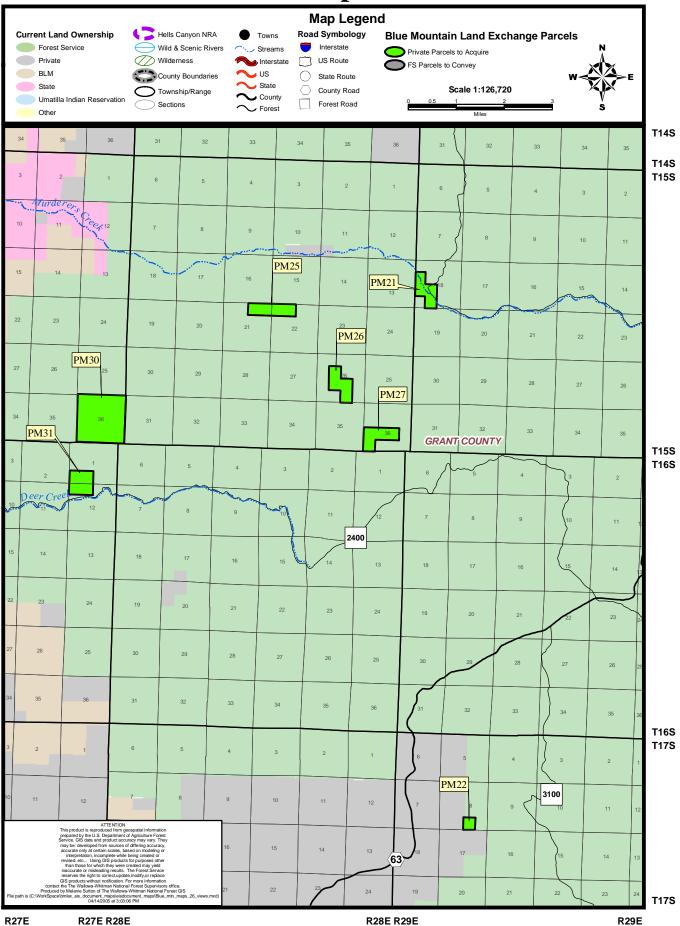

#### Appendix A – Legal Descriptions

| Private Lands To Be Acquired                              |                                       |                                                                                                                                                                                                                                                                                                                                                                                                                     |                                                |
|-----------------------------------------------------------|---------------------------------------|---------------------------------------------------------------------------------------------------------------------------------------------------------------------------------------------------------------------------------------------------------------------------------------------------------------------------------------------------------------------------------------------------------------------|------------------------------------------------|
| Baker County                                              |                                       |                                                                                                                                                                                                                                                                                                                                                                                                                     |                                                |
| <b>T. 7 S., R. 44 E., W.M.</b><br>PW38                    | Sec. 7<br>Sec. 8<br>Sec. 17           | E <sup>1</sup> / <sub>2</sub> NW <sup>1</sup> / <sub>4</sub> , N <sup>1</sup> / <sub>2</sub> SE <sup>1</sup> / <sub>4</sub> , SW <sup>1</sup> / <sub>4</sub> NE <sup>1</sup> / <sub>4</sub> , SE <sup>1</sup> / <sub>4</sub> SE <sup>1</sup> / <sub>4</sub><br>SW <sup>1</sup> / <sub>4</sub> SW <sup>1</sup> / <sub>4</sub><br>NW <sup>1</sup> / <sub>4</sub> NW <sup>1</sup> / <sub>4</sub><br>Baker County Total | 240.00<br>40.00<br>40.00<br><b>320.00</b>      |
| Grant County                                              |                                       |                                                                                                                                                                                                                                                                                                                                                                                                                     |                                                |
| <b>T. 7 S., R. 26 E., W.M.</b><br>PU22A<br>PU22B<br>PU22C | Sec. 4<br>Sec. 5<br>Sec. 8<br>Sec. 9  | lots 1, 2, 3 & 4, S½NE¼, S½NW¼, S½<br>lots 1 & 2, S½NE¼, S½<br>lots 3 & 4, S½NW¼, S½<br>N½N½                                                                                                                                                                                                                                                                                                                        | 642.32<br>481.07<br>481.10<br>160.00<br>160.00 |
| PU23                                                      | Sec. 36                               | E <sup>1</sup> ⁄ <sub>2</sub> , E <sup>1</sup> ⁄ <sub>2</sub> W <sup>1</sup> ⁄ <sub>2</sub>                                                                                                                                                                                                                                                                                                                         | 480.00<br><b>2404.49</b>                       |
| <b>T. 8 S., R. 26 E., W.M.</b><br>PU24                    | Sec. 25<br>Sec. 26                    | SW1⁄4NW1⁄4, S1⁄2NW1⁄4NW1⁄4, N1⁄2SW1⁄4SW1⁄4,<br>NW1⁄4SW1⁄4, SE1⁄4SW1⁄4SW1⁄4<br>SE1⁄4SE1⁄4NE1⁄4, E1⁄2NE1⁄4SE1⁄4                                                                                                                                                                                                                                                                                                       | 130.00<br>30.00                                |
| PU26A                                                     |                                       |                                                                                                                                                                                                                                                                                                                                                                                                                     | 40.00                                          |
|                                                           |                                       |                                                                                                                                                                                                                                                                                                                                                                                                                     | 200.00                                         |
| T. 8 S., R. 27 E., W.M.<br>PU26B                          | Sec. 30<br>Sec. 31                    | lots 3 & 4<br>lot 1                                                                                                                                                                                                                                                                                                                                                                                                 | 81.25<br>40.60<br><b>121.85</b>                |
| <b>T. 14 S., R. 27 E., W.M.</b><br>PM28<br>PM29           | Sec. 1<br>Sec. 2<br>Sec. 11<br>Sec. 2 | W1⁄2SW1⁄4<br>SE1⁄4SE1⁄4<br>NE1⁄4NE1⁄4<br>lot 2                                                                                                                                                                                                                                                                                                                                                                      | 80.00<br>40.00<br>40.00<br>43.23               |
| <b>T. 15 S., R. 27 E., W.M</b> .<br>PM30                  | Sec. 36                               | All                                                                                                                                                                                                                                                                                                                                                                                                                 | 203.23<br>640.00                               |
| FIVIOU                                                    | 366.30                                |                                                                                                                                                                                                                                                                                                                                                                                                                     | 040.00                                         |
| <b>T. 16 S., R. 27 E., W.M.</b><br>PM31                   | Sec. 1<br>Sec. 12                     | S½SW¼<br>N½NW¼                                                                                                                                                                                                                                                                                                                                                                                                      | 80.00<br>80.00<br><b>160.00</b>                |
| T. 10S., R. 28 E., W.M.<br>PM23                           | Sec. 23                               | E½SE¼                                                                                                                                                                                                                                                                                                                                                                                                               | 80.00                                          |
| FINZS                                                     | Sec. 23<br>Sec. 24                    | E/2SE/4<br>SW <sup>1</sup> /4                                                                                                                                                                                                                                                                                                                                                                                       | 160.00                                         |
| PM24                                                      | Sec. 25<br>Sec. 26                    | NW <sup>1</sup> / <sub>4</sub> NE <sup>1</sup> / <sub>4</sub> , N <sup>1</sup> / <sub>2</sub> NW <sup>1</sup> / <sub>4</sub><br>NE <sup>1</sup> / <sub>4</sub> NE <sup>1</sup> / <sub>4</sub>                                                                                                                                                                                                                       | 120.00<br>40.00<br><b>400.00</b>               |
| <b>T. 15 S., R. 28 E., W.M.</b><br>PM25                   | Sec. 21<br>Sec. 22                    | N½NE¼<br>N½NW¼                                                                                                                                                                                                                                                                                                                                                                                                      | 80.00<br>80.00                                 |

A-1

| Private Lands To Be Acq                                                                         | uired                                                                                                     |                                                                                                                                                                                                                                                                                                                                                                                                                                                                                                                                                                                                                                                                                                                                                   | Acres                                                                                                   |
|-------------------------------------------------------------------------------------------------|-----------------------------------------------------------------------------------------------------------|---------------------------------------------------------------------------------------------------------------------------------------------------------------------------------------------------------------------------------------------------------------------------------------------------------------------------------------------------------------------------------------------------------------------------------------------------------------------------------------------------------------------------------------------------------------------------------------------------------------------------------------------------------------------------------------------------------------------------------------------------|---------------------------------------------------------------------------------------------------------|
| PM26<br>PM27                                                                                    | Sec. 26<br>Sec. 36                                                                                        | SE¼NW¼, NE¼SW¼, W½SE¼<br>W½SW¼, NE¼SW¼, NW¼SE¼                                                                                                                                                                                                                                                                                                                                                                                                                                                                                                                                                                                                                                                                                                    | 160.00<br>160.00<br><b>480.00</b>                                                                       |
| <b>T. 12S., R. 29 E., W.M.</b><br>PM20                                                          | Sec. 23                                                                                                   | S½N½, S½                                                                                                                                                                                                                                                                                                                                                                                                                                                                                                                                                                                                                                                                                                                                          | 480.00                                                                                                  |
| <b>T. 15 S., R. 29 E., W.M</b> .<br>PM21                                                        | Sec. 18                                                                                                   | lots 2 & 3, E1⁄2SW1⁄4                                                                                                                                                                                                                                                                                                                                                                                                                                                                                                                                                                                                                                                                                                                             | 146.85                                                                                                  |
| <b>T. 17 S., R. 29 E., W.M</b> .<br>PM22                                                        | Sec. 8                                                                                                    | SW¼SE¼                                                                                                                                                                                                                                                                                                                                                                                                                                                                                                                                                                                                                                                                                                                                            | 40.00                                                                                                   |
| T. 12S., R. 30 E., W.M.<br>PM11<br>PM12<br>PM13<br>PM14<br>PM15<br>PM16<br>PM17<br>PM18<br>PM19 | Sec. 3<br>Sec. 10<br>Sec. 15<br>Sec. 21<br>Sec. 21<br>Sec. 21<br>Sec. 26<br>Sec. 26<br>Sec. 27<br>Sec. 29 | S <sup>1</sup> / <sub>2</sub> S <sup>1</sup> / <sub>2</sub><br>N <sup>1</sup> / <sub>4</sub><br>NE <sup>1</sup> / <sub>4</sub><br>lots 3 & 4, E <sup>1</sup> / <sub>2</sub> SW <sup>1</sup> / <sub>4</sub> , SE <sup>1</sup> / <sub>4</sub><br>S <sup>1</sup> / <sub>2</sub> SW <sup>1</sup> / <sub>4</sub><br>E <sup>1</sup> / <sub>2</sub> NE <sup>1</sup> / <sub>4</sub> , NE <sup>1</sup> / <sub>4</sub> SE <sup>1</sup> / <sub>4</sub><br>SW <sup>1</sup> / <sub>4</sub> NW <sup>1</sup> / <sub>4</sub> , N <sup>1</sup> / <sub>2</sub> SW <sup>1</sup> / <sub>4</sub> , SE <sup>1</sup> / <sub>4</sub> SW <sup>1</sup> / <sub>4</sub><br>S <sup>1</sup> / <sub>2</sub> , S <sup>1</sup> / <sub>2</sub> N <sup>1</sup> / <sub>2</sub><br>All | 160.00<br>160.00<br>160.00<br>321.51<br>80.00<br>120.00<br>160.00<br>480.00<br>640.00<br><b>2441.51</b> |
| <b>T. 11S., R. 31 E., W.M.</b><br>PM7<br>PM8A                                                   | Sec. 21<br>Sec. 32                                                                                        | S½NW¼, N½SW¼<br>SW¼SE¼                                                                                                                                                                                                                                                                                                                                                                                                                                                                                                                                                                                                                                                                                                                            | 160.00<br>40.00<br><b>200.00</b>                                                                        |
| <b>T. 12S., R. 31 E., W.M.</b><br>PM8B<br>PM9                                                   | Sec. 4<br>Sec. 5<br>Sec. 5                                                                                | lot 4<br>lots 1 & 2<br>N½SW¼, W½SE¼                                                                                                                                                                                                                                                                                                                                                                                                                                                                                                                                                                                                                                                                                                               | 37.33<br>74.17<br>160.00                                                                                |
| <b>T. 8 S., R. 32 E., W.M</b> .<br>PU20                                                         | Sec. 19<br>Sec. 30                                                                                        | lots 3 & 4, E½SW¼, SW¼SE¼<br>lot 1, E½W½                                                                                                                                                                                                                                                                                                                                                                                                                                                                                                                                                                                                                                                                                                          | 271.50<br>202.19<br>201.02<br>403.21                                                                    |
| <b>T. 12S., R. 32 E., W.M.</b><br>PM6                                                           | Sec. 11                                                                                                   | N <sup>1</sup> / <sub>2</sub> NE <sup>1</sup> / <sub>4</sub> , SE <sup>1</sup> / <sub>4</sub> NE <sup>1</sup> / <sub>4</sub>                                                                                                                                                                                                                                                                                                                                                                                                                                                                                                                                                                                                                      | 120.00                                                                                                  |
| <b>T. 7 S., R. 33 E., W.M.</b><br>PU16C                                                         | Sec. 6                                                                                                    | lots 1, 2, 3 & 4, SE¼NW¼, S½NE¼                                                                                                                                                                                                                                                                                                                                                                                                                                                                                                                                                                                                                                                                                                                   | 273.21                                                                                                  |
| <b>T. 9 S., R. 33 E., W.M.</b><br>PM5                                                           | Sec. 31                                                                                                   | N½ lot 4, N½N½SE¼SW¼, N½N½SW¼SE¼,<br>E½E½NW¼SE¼                                                                                                                                                                                                                                                                                                                                                                                                                                                                                                                                                                                                                                                                                                   | 50.32                                                                                                   |
| <b>T. 12 S., R. 34 E., W.M.</b><br>PM4                                                          | Sec. 2                                                                                                    | NW1⁄4 SE1⁄4                                                                                                                                                                                                                                                                                                                                                                                                                                                                                                                                                                                                                                                                                                                                       | 40.00                                                                                                   |
| <b>T. 7 S., R. 35 E., W.M.</b><br>PU13                                                          | Sec. 24                                                                                                   | lots 1 & 2, SW¼NE¼                                                                                                                                                                                                                                                                                                                                                                                                                                                                                                                                                                                                                                                                                                                                | 112.59                                                                                                  |