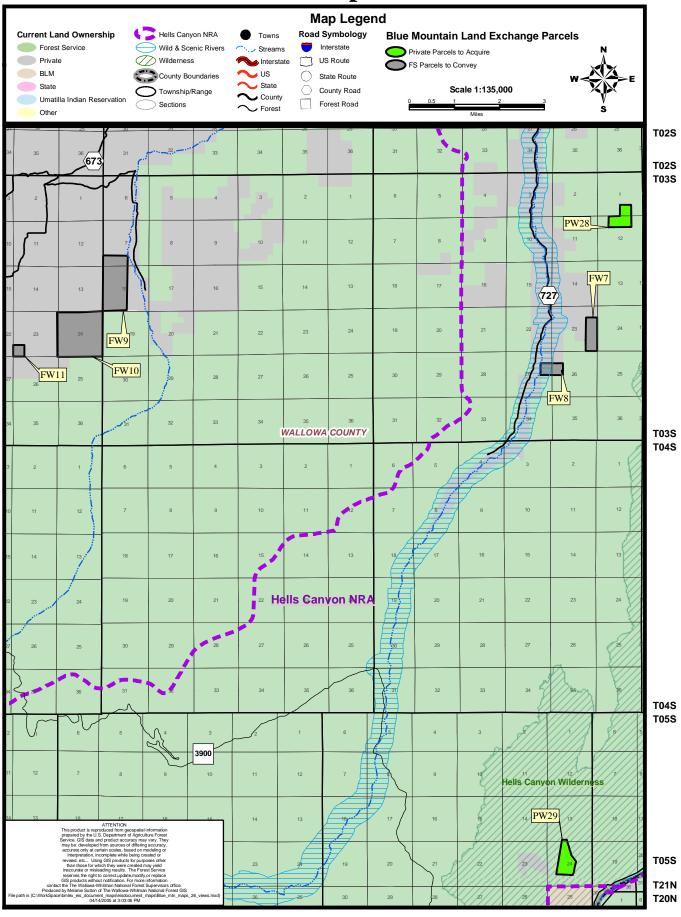

#### **Private Lands To Be Acquired** Acres PW24H Sec. 20 That part of the N<sup>1</sup>/<sub>2</sub>SW<sup>1</sup>/<sub>4</sub> lying south of Co. Rd. 676, and that part of the S<sup>1</sup>/<sub>2</sub>SW<sup>1</sup>/<sub>4</sub> lying SW of Co. Rd. 676 & NE of State Hwy 350 PW24A-H 399.65 PW25A Sec. 33 $E^{1}_{2}SE^{1}_{4}$ , NW<sup>1</sup>\_4NE<sup>1</sup>\_4, that part of the E<sup>1</sup>\_2NE<sup>1</sup>\_4 lying west of Co. Rd. 727 PW25B Sec. 34 That part of the SW1/4NW1/4 lying west of Co. Rd. 727, excepting Wallowa County Tax lot 2902, and that part of the SW1/4 lying west of Co. Rd. 727 PW25C Sec. 28 NE<sup>1</sup>/<sub>4</sub>SW<sup>1</sup>/<sub>4</sub>, that part of the NW<sup>1</sup>/<sub>4</sub>NE<sup>1</sup>/<sub>4</sub> lving west of Co. Rd. 727, that part of the S1/2NE1/4 lying west of Co. Rd. 727, that part of the SE<sup>1</sup>/<sub>4</sub> lying west of Co. Rd. 727 PW25D Sec. 21 That part of the W<sup>1</sup>/<sub>2</sub>NW<sup>1</sup>/<sub>4</sub> lying west of the Imnaha River, that part of the SW<sup>1</sup>/<sub>4</sub> lying west of Co. Rd. 727 NW1/4NW1/4, that part of the NE1/4NW1/4 lying Sec. 28 west of Co. Rd. 727 PW25E Sec. 34 That part of the W<sup>1</sup>/<sub>2</sub> lying south of described line and east of Co. Rd. 727 PW25A-E 665.18 PW26A Sec. 36 N1/2 320.00 Sec. 36 PW26B SW<sup>1</sup>/<sub>4</sub> 160.00 PW26C Sec. 36 SE<sup>1</sup>⁄<sub>4</sub> 160.00 1704.83 T. 2 N., R. 48 E., W.M. 20.00 PW19A Sec. 1 E1/2SW1/4SE1/4 PW19B Sec. 12 W1/2NE1/4, SE1/4NE1/4, E1/2SE1/4 200.00 PW19C Sec. 13 E1/2E1/2 160.00 PW20A Sec. 3 NE1/4SW1/4, N1/2SE1/4, SE1/4SE1/4 160.00 PW20B Sec. 3 lots 5, 6 & 7 108.12 Sec. 4 SE1/4NE1/4, E1/2SE1/4 120.00 PW20C Sec. 9 E1/2NE1/4 80.00 Sec.10 Those portions of lots 1 & 2, that part of the 76.55 NE¼NW¼ lying west of Imnaha River PW21A Sec. 5 E1/2SE1/4 80.00 PW21B Sec. 8 E<sup>1</sup>/<sub>2</sub>NE<sup>1</sup>/<sub>4</sub> 80.00 W1/2SW1/4 PW21C Sec. 9 80.00 Sec. 6 PW21D lots 1, 2, 3 & 4 148.58 PW22 Sec. 12 NW1/4NW1/4 40.00 Sec. 17 NW1/4NW1/4 PW23A 40.00 PW23B Sec. 17 E<sup>1</sup>/<sub>2</sub>NE<sup>1</sup>/<sub>4</sub> 80.00 1473.25 T. 3 N., R. 48 E., W.M. PW10A Sec. 13 That part of the N<sup>1</sup>/<sub>2</sub>NE<sup>1</sup>/<sub>4</sub> lying east of Imnaha 90.00 River and that part of the E<sup>1</sup>/<sub>2</sub>NW<sup>1</sup>/<sub>4</sub> lying east of Imnaha River **PW10B** Sec. 13 That part of the N<sup>1</sup>/<sub>2</sub>NE<sup>1</sup>/<sub>4</sub> lying west of Imnaha 70.00 River and that part of the E1/2NW1/4 lying west of Imnaha River PW11 Sec. 13 SW1/4SE1/4 40.00 PW12 Sec. 14 NW1/4NE1/4, NW1/4, NE1/4SW1/4 240.00