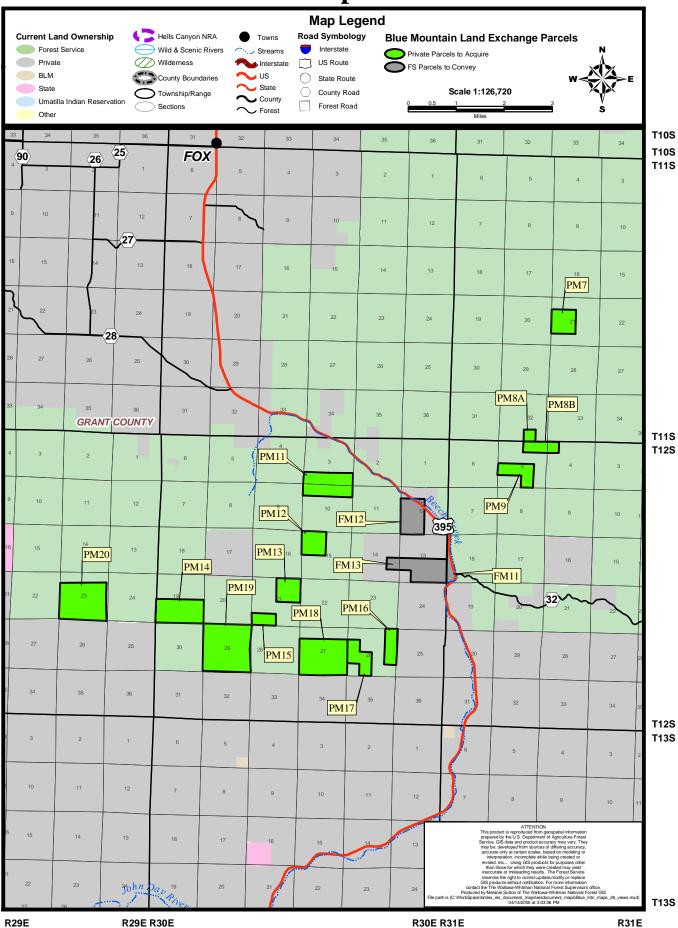

A-1

| Private Lands To Be Acq                                                                         | uired                                                                                                     |                                                                                                                                                                                                                                                                                                                                                                                                                                                                                                                                                                                                                                                                                                                                                   | Acres                                                                                                   |
|-------------------------------------------------------------------------------------------------|-----------------------------------------------------------------------------------------------------------|---------------------------------------------------------------------------------------------------------------------------------------------------------------------------------------------------------------------------------------------------------------------------------------------------------------------------------------------------------------------------------------------------------------------------------------------------------------------------------------------------------------------------------------------------------------------------------------------------------------------------------------------------------------------------------------------------------------------------------------------------|---------------------------------------------------------------------------------------------------------|
| PM26<br>PM27                                                                                    | Sec. 26<br>Sec. 36                                                                                        | SE¼NW¼, NE¼SW¼, W½SE¼<br>W½SW¼, NE¼SW¼, NW¼SE¼                                                                                                                                                                                                                                                                                                                                                                                                                                                                                                                                                                                                                                                                                                    | 160.00<br>160.00<br><b>480.00</b>                                                                       |
| <b>T. 12S., R. 29 E., W.M.</b><br>PM20                                                          | Sec. 23                                                                                                   | S½N½, S½                                                                                                                                                                                                                                                                                                                                                                                                                                                                                                                                                                                                                                                                                                                                          | 480.00                                                                                                  |
| <b>T. 15 S., R. 29 E., W.M</b> .<br>PM21                                                        | Sec. 18                                                                                                   | lots 2 & 3, E1⁄2SW1⁄4                                                                                                                                                                                                                                                                                                                                                                                                                                                                                                                                                                                                                                                                                                                             | 146.85                                                                                                  |
| <b>T. 17 S., R. 29 E., W.M</b> .<br>PM22                                                        | Sec. 8                                                                                                    | SW¼SE¼                                                                                                                                                                                                                                                                                                                                                                                                                                                                                                                                                                                                                                                                                                                                            | 40.00                                                                                                   |
| T. 12S., R. 30 E., W.M.<br>PM11<br>PM12<br>PM13<br>PM14<br>PM15<br>PM16<br>PM17<br>PM18<br>PM19 | Sec. 3<br>Sec. 10<br>Sec. 15<br>Sec. 21<br>Sec. 21<br>Sec. 21<br>Sec. 26<br>Sec. 26<br>Sec. 27<br>Sec. 29 | S <sup>1</sup> / <sub>2</sub> S <sup>1</sup> / <sub>2</sub><br>N <sup>1</sup> / <sub>4</sub><br>NE <sup>1</sup> / <sub>4</sub><br>lots 3 & 4, E <sup>1</sup> / <sub>2</sub> SW <sup>1</sup> / <sub>4</sub> , SE <sup>1</sup> / <sub>4</sub><br>S <sup>1</sup> / <sub>2</sub> SW <sup>1</sup> / <sub>4</sub><br>E <sup>1</sup> / <sub>2</sub> NE <sup>1</sup> / <sub>4</sub> , NE <sup>1</sup> / <sub>4</sub> SE <sup>1</sup> / <sub>4</sub><br>SW <sup>1</sup> / <sub>4</sub> NW <sup>1</sup> / <sub>4</sub> , N <sup>1</sup> / <sub>2</sub> SW <sup>1</sup> / <sub>4</sub> , SE <sup>1</sup> / <sub>4</sub> SW <sup>1</sup> / <sub>4</sub><br>S <sup>1</sup> / <sub>2</sub> , S <sup>1</sup> / <sub>2</sub> N <sup>1</sup> / <sub>2</sub><br>All | 160.00<br>160.00<br>160.00<br>321.51<br>80.00<br>120.00<br>160.00<br>480.00<br>640.00<br><b>2441.51</b> |
| <b>T. 11S., R. 31 E., W.M.</b><br>PM7<br>PM8A                                                   | Sec. 21<br>Sec. 32                                                                                        | S½NW¼, N½SW¼<br>SW¼SE¼                                                                                                                                                                                                                                                                                                                                                                                                                                                                                                                                                                                                                                                                                                                            | 160.00<br>40.00<br><b>200.00</b>                                                                        |
| <b>T. 12S., R. 31 E., W.M.</b><br>PM8B<br>PM9                                                   | Sec. 4<br>Sec. 5<br>Sec. 5                                                                                | lot 4<br>lots 1 & 2<br>N½SW¼, W½SE¼                                                                                                                                                                                                                                                                                                                                                                                                                                                                                                                                                                                                                                                                                                               | 37.33<br>74.17<br>160.00                                                                                |
| <b>T. 8 S., R. 32 E., W.M</b> .<br>PU20                                                         | Sec. 19<br>Sec. 30                                                                                        | lots 3 & 4, E½SW¼, SW¼SE¼<br>lot 1, E½W½                                                                                                                                                                                                                                                                                                                                                                                                                                                                                                                                                                                                                                                                                                          | 271.50<br>202.19<br>201.02<br>403.21                                                                    |
| <b>T. 12S., R. 32 E., W.M.</b><br>PM6                                                           | Sec. 11                                                                                                   | N <sup>1</sup> / <sub>2</sub> NE <sup>1</sup> / <sub>4</sub> , SE <sup>1</sup> / <sub>4</sub> NE <sup>1</sup> / <sub>4</sub>                                                                                                                                                                                                                                                                                                                                                                                                                                                                                                                                                                                                                      | 120.00                                                                                                  |
| <b>T. 7 S., R. 33 E., W.M.</b><br>PU16C                                                         | Sec. 6                                                                                                    | lots 1, 2, 3 & 4, SE¼NW¼, S½NE¼                                                                                                                                                                                                                                                                                                                                                                                                                                                                                                                                                                                                                                                                                                                   | 273.21                                                                                                  |
| <b>T. 9 S., R. 33 E., W.M.</b><br>PM5                                                           | Sec. 31                                                                                                   | N½ lot 4, N½N½SE¼SW¼, N½N½SW¼SE¼,<br>E½E½NW¼SE¼                                                                                                                                                                                                                                                                                                                                                                                                                                                                                                                                                                                                                                                                                                   | 50.32                                                                                                   |
| <b>T. 12 S., R. 34 E., W.M.</b><br>PM4                                                          | Sec. 2                                                                                                    | NW1⁄4 SE1⁄4                                                                                                                                                                                                                                                                                                                                                                                                                                                                                                                                                                                                                                                                                                                                       | 40.00                                                                                                   |
| <b>T. 7 S., R. 35 E., W.M.</b><br>PU13                                                          | Sec. 24                                                                                                   | lots 1 & 2, SW¼NE¼                                                                                                                                                                                                                                                                                                                                                                                                                                                                                                                                                                                                                                                                                                                                | 112.59                                                                                                  |