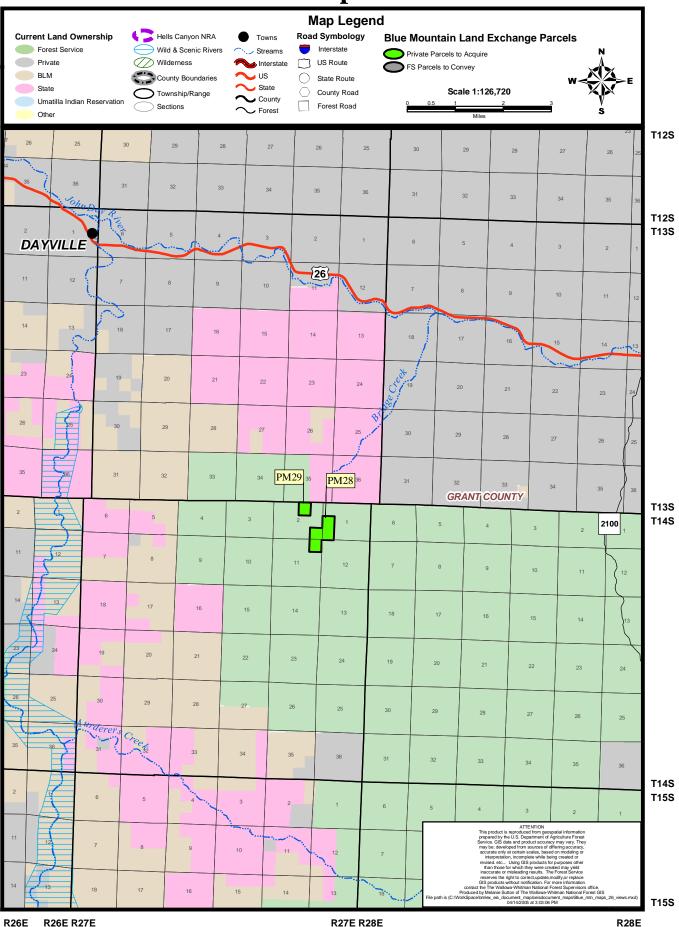

#### Appendix A – Legal Descriptions

| Private Lands To Be Acquired                              |                                       |                                                                                                                                                                                                                                                                                                                                                                                                                     |                                                |
|-----------------------------------------------------------|---------------------------------------|---------------------------------------------------------------------------------------------------------------------------------------------------------------------------------------------------------------------------------------------------------------------------------------------------------------------------------------------------------------------------------------------------------------------|------------------------------------------------|
| Baker County                                              |                                       |                                                                                                                                                                                                                                                                                                                                                                                                                     |                                                |
| <b>T. 7 S., R. 44 E., W.M.</b><br>PW38                    | Sec. 7<br>Sec. 8<br>Sec. 17           | E <sup>1</sup> / <sub>2</sub> NW <sup>1</sup> / <sub>4</sub> , N <sup>1</sup> / <sub>2</sub> SE <sup>1</sup> / <sub>4</sub> , SW <sup>1</sup> / <sub>4</sub> NE <sup>1</sup> / <sub>4</sub> , SE <sup>1</sup> / <sub>4</sub> SE <sup>1</sup> / <sub>4</sub><br>SW <sup>1</sup> / <sub>4</sub> SW <sup>1</sup> / <sub>4</sub><br>NW <sup>1</sup> / <sub>4</sub> NW <sup>1</sup> / <sub>4</sub><br>Baker County Total | 240.00<br>40.00<br>40.00<br><b>320.00</b>      |
| Grant County                                              |                                       |                                                                                                                                                                                                                                                                                                                                                                                                                     |                                                |
| <b>T. 7 S., R. 26 E., W.M.</b><br>PU22A<br>PU22B<br>PU22C | Sec. 4<br>Sec. 5<br>Sec. 8<br>Sec. 9  | lots 1, 2, 3 & 4, S½NE¼, S½NW¼, S½<br>lots 1 & 2, S½NE¼, S½<br>lots 3 & 4, S½NW¼, S½<br>N½N½                                                                                                                                                                                                                                                                                                                        | 642.32<br>481.07<br>481.10<br>160.00<br>160.00 |
| PU23                                                      | Sec. 36                               | E <sup>1</sup> ⁄ <sub>2</sub> , E <sup>1</sup> ⁄ <sub>2</sub> W <sup>1</sup> ⁄ <sub>2</sub>                                                                                                                                                                                                                                                                                                                         | 480.00<br><b>2404.49</b>                       |
| <b>T. 8 S., R. 26 E., W.M.</b><br>PU24                    | Sec. 25<br>Sec. 26                    | SW1⁄4NW1⁄4, S1⁄2NW1⁄4NW1⁄4, N1⁄2SW1⁄4SW1⁄4,<br>NW1⁄4SW1⁄4, SE1⁄4SW1⁄4SW1⁄4<br>SE1⁄4SE1⁄4NE1⁄4, E1⁄2NE1⁄4SE1⁄4                                                                                                                                                                                                                                                                                                       | 130.00<br>30.00                                |
| PU26A                                                     |                                       |                                                                                                                                                                                                                                                                                                                                                                                                                     | 40.00                                          |
|                                                           |                                       |                                                                                                                                                                                                                                                                                                                                                                                                                     | 200.00                                         |
| T. 8 S., R. 27 E., W.M.<br>PU26B                          | Sec. 30<br>Sec. 31                    | lots 3 & 4<br>lot 1                                                                                                                                                                                                                                                                                                                                                                                                 | 81.25<br>40.60<br><b>121.85</b>                |
| <b>T. 14 S., R. 27 E., W.M.</b><br>PM28<br>PM29           | Sec. 1<br>Sec. 2<br>Sec. 11<br>Sec. 2 | W1⁄2SW1⁄4<br>SE1⁄4SE1⁄4<br>NE1⁄4NE1⁄4<br>lot 2                                                                                                                                                                                                                                                                                                                                                                      | 80.00<br>40.00<br>40.00<br>43.23               |
| <b>T. 15 S., R. 27 E., W.M</b> .<br>PM30                  | Sec. 36                               | All                                                                                                                                                                                                                                                                                                                                                                                                                 | 203.23<br>640.00                               |
| FIVIOU                                                    | 366.30                                |                                                                                                                                                                                                                                                                                                                                                                                                                     | 040.00                                         |
| <b>T. 16 S., R. 27 E., W.M.</b><br>PM31                   | Sec. 1<br>Sec. 12                     | S½SW¼<br>N½NW¼                                                                                                                                                                                                                                                                                                                                                                                                      | 80.00<br>80.00<br><b>160.00</b>                |
| T. 10S., R. 28 E., W.M.<br>PM23                           | Sec. 23                               | E½SE¼                                                                                                                                                                                                                                                                                                                                                                                                               | 80.00                                          |
| FINZS                                                     | Sec. 23<br>Sec. 24                    | E/2SE/4<br>SW <sup>1</sup> /4                                                                                                                                                                                                                                                                                                                                                                                       | 160.00                                         |
| PM24                                                      | Sec. 25<br>Sec. 26                    | NW <sup>1</sup> / <sub>4</sub> NE <sup>1</sup> / <sub>4</sub> , N <sup>1</sup> / <sub>2</sub> NW <sup>1</sup> / <sub>4</sub><br>NE <sup>1</sup> / <sub>4</sub> NE <sup>1</sup> / <sub>4</sub>                                                                                                                                                                                                                       | 120.00<br>40.00<br><b>400.00</b>               |
| <b>T. 15 S., R. 28 E., W.M.</b><br>PM25                   | Sec. 21<br>Sec. 22                    | N½NE¼<br>N½NW¼                                                                                                                                                                                                                                                                                                                                                                                                      | 80.00<br>80.00                                 |