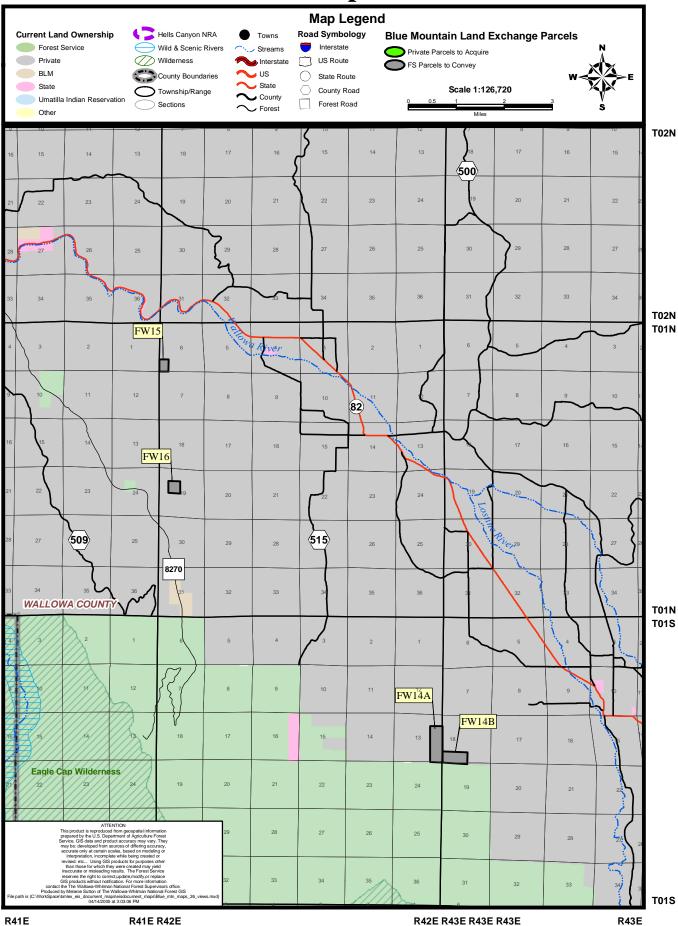

#### Appendix A – Legal Descriptions

| Private Lands To Be Acquired                              |                                       |                                                                                                                                                                                                                                                                                                                                                                                                                     |                                                |
|-----------------------------------------------------------|---------------------------------------|---------------------------------------------------------------------------------------------------------------------------------------------------------------------------------------------------------------------------------------------------------------------------------------------------------------------------------------------------------------------------------------------------------------------|------------------------------------------------|
| Baker County                                              |                                       |                                                                                                                                                                                                                                                                                                                                                                                                                     |                                                |
| <b>T. 7 S., R. 44 E., W.M.</b><br>PW38                    | Sec. 7<br>Sec. 8<br>Sec. 17           | E <sup>1</sup> / <sub>2</sub> NW <sup>1</sup> / <sub>4</sub> , N <sup>1</sup> / <sub>2</sub> SE <sup>1</sup> / <sub>4</sub> , SW <sup>1</sup> / <sub>4</sub> NE <sup>1</sup> / <sub>4</sub> , SE <sup>1</sup> / <sub>4</sub> SE <sup>1</sup> / <sub>4</sub><br>SW <sup>1</sup> / <sub>4</sub> SW <sup>1</sup> / <sub>4</sub><br>NW <sup>1</sup> / <sub>4</sub> NW <sup>1</sup> / <sub>4</sub><br>Baker County Total | 240.00<br>40.00<br>40.00<br><b>320.00</b>      |
| Grant County                                              |                                       |                                                                                                                                                                                                                                                                                                                                                                                                                     |                                                |
| <b>T. 7 S., R. 26 E., W.M.</b><br>PU22A<br>PU22B<br>PU22C | Sec. 4<br>Sec. 5<br>Sec. 8<br>Sec. 9  | lots 1, 2, 3 & 4, S½NE¼, S½NW¼, S½<br>lots 1 & 2, S½NE¼, S½<br>lots 3 & 4, S½NW¼, S½<br>N½N½                                                                                                                                                                                                                                                                                                                        | 642.32<br>481.07<br>481.10<br>160.00<br>160.00 |
| PU23                                                      | Sec. 36                               | E <sup>1</sup> ⁄ <sub>2</sub> , E <sup>1</sup> ⁄ <sub>2</sub> W <sup>1</sup> ⁄ <sub>2</sub>                                                                                                                                                                                                                                                                                                                         | 480.00<br><b>2404.49</b>                       |
| <b>T. 8 S., R. 26 E., W.M.</b><br>PU24                    | Sec. 25<br>Sec. 26                    | SW1⁄4NW1⁄4, S1⁄2NW1⁄4NW1⁄4, N1⁄2SW1⁄4SW1⁄4,<br>NW1⁄4SW1⁄4, SE1⁄4SW1⁄4SW1⁄4<br>SE1⁄4SE1⁄4NE1⁄4, E1⁄2NE1⁄4SE1⁄4                                                                                                                                                                                                                                                                                                       | 130.00<br>30.00                                |
| PU26A                                                     |                                       |                                                                                                                                                                                                                                                                                                                                                                                                                     | 40.00                                          |
|                                                           |                                       |                                                                                                                                                                                                                                                                                                                                                                                                                     | 200.00                                         |
| T. 8 S., R. 27 E., W.M.<br>PU26B                          | Sec. 30<br>Sec. 31                    | lots 3 & 4<br>lot 1                                                                                                                                                                                                                                                                                                                                                                                                 | 81.25<br>40.60<br><b>121.85</b>                |
| <b>T. 14 S., R. 27 E., W.M.</b><br>PM28<br>PM29           | Sec. 1<br>Sec. 2<br>Sec. 11<br>Sec. 2 | W1⁄2SW1⁄4<br>SE1⁄4SE1⁄4<br>NE1⁄4NE1⁄4<br>lot 2                                                                                                                                                                                                                                                                                                                                                                      | 80.00<br>40.00<br>40.00<br>43.23               |
| <b>T. 15 S., R. 27 E., W.M</b> .<br>PM30                  | Sec. 36                               | All                                                                                                                                                                                                                                                                                                                                                                                                                 | 203.23<br>640.00                               |
| FIVIOU                                                    | 366.30                                |                                                                                                                                                                                                                                                                                                                                                                                                                     | 040.00                                         |
| <b>T. 16 S., R. 27 E., W.M.</b><br>PM31                   | Sec. 1<br>Sec. 12                     | S½SW¼<br>N½NW¼                                                                                                                                                                                                                                                                                                                                                                                                      | 80.00<br>80.00<br><b>160.00</b>                |
| T. 10S., R. 28 E., W.M.<br>PM23                           | Sec. 23                               | E½SE¼                                                                                                                                                                                                                                                                                                                                                                                                               | 80.00                                          |
| FINZS                                                     | Sec. 23<br>Sec. 24                    | E/2SE/4<br>SW <sup>1</sup> /4                                                                                                                                                                                                                                                                                                                                                                                       | 160.00                                         |
| PM24                                                      | Sec. 25<br>Sec. 26                    | NW <sup>1</sup> / <sub>4</sub> NE <sup>1</sup> / <sub>4</sub> , N <sup>1</sup> / <sub>2</sub> NW <sup>1</sup> / <sub>4</sub><br>NE <sup>1</sup> / <sub>4</sub> NE <sup>1</sup> / <sub>4</sub>                                                                                                                                                                                                                       | 120.00<br>40.00<br><b>400.00</b>               |
| <b>T. 15 S., R. 28 E., W.M.</b><br>PM25                   | Sec. 21<br>Sec. 22                    | N½NE¼<br>N½NW¼                                                                                                                                                                                                                                                                                                                                                                                                      | 80.00<br>80.00                                 |

A-1

| Private Lands To Be Acq                                                                         | uired                                                                                                     |                                                                                                                                                                                                                                                                                                                                                                                                                                                                                                                                                                                                                                                                                                                                                   | Acres                                                                                                   |
|-------------------------------------------------------------------------------------------------|-----------------------------------------------------------------------------------------------------------|---------------------------------------------------------------------------------------------------------------------------------------------------------------------------------------------------------------------------------------------------------------------------------------------------------------------------------------------------------------------------------------------------------------------------------------------------------------------------------------------------------------------------------------------------------------------------------------------------------------------------------------------------------------------------------------------------------------------------------------------------|---------------------------------------------------------------------------------------------------------|
| PM26<br>PM27                                                                                    | Sec. 26<br>Sec. 36                                                                                        | SE¼NW¼, NE¼SW¼, W½SE¼<br>W½SW¼, NE¼SW¼, NW¼SE¼                                                                                                                                                                                                                                                                                                                                                                                                                                                                                                                                                                                                                                                                                                    | 160.00<br>160.00<br><b>480.00</b>                                                                       |
| <b>T. 12S., R. 29 E., W.M.</b><br>PM20                                                          | Sec. 23                                                                                                   | S½N½, S½                                                                                                                                                                                                                                                                                                                                                                                                                                                                                                                                                                                                                                                                                                                                          | 480.00                                                                                                  |
| <b>T. 15 S., R. 29 E., W.M</b> .<br>PM21                                                        | Sec. 18                                                                                                   | lots 2 & 3, E1⁄2SW1⁄4                                                                                                                                                                                                                                                                                                                                                                                                                                                                                                                                                                                                                                                                                                                             | 146.85                                                                                                  |
| <b>T. 17 S., R. 29 E., W.M</b> .<br>PM22                                                        | Sec. 8                                                                                                    | SW¼SE¼                                                                                                                                                                                                                                                                                                                                                                                                                                                                                                                                                                                                                                                                                                                                            | 40.00                                                                                                   |
| T. 12S., R. 30 E., W.M.<br>PM11<br>PM12<br>PM13<br>PM14<br>PM15<br>PM16<br>PM17<br>PM18<br>PM19 | Sec. 3<br>Sec. 10<br>Sec. 15<br>Sec. 21<br>Sec. 21<br>Sec. 21<br>Sec. 26<br>Sec. 26<br>Sec. 27<br>Sec. 29 | S <sup>1</sup> / <sub>2</sub> S <sup>1</sup> / <sub>2</sub><br>N <sup>1</sup> / <sub>4</sub><br>NE <sup>1</sup> / <sub>4</sub><br>lots 3 & 4, E <sup>1</sup> / <sub>2</sub> SW <sup>1</sup> / <sub>4</sub> , SE <sup>1</sup> / <sub>4</sub><br>S <sup>1</sup> / <sub>2</sub> SW <sup>1</sup> / <sub>4</sub><br>E <sup>1</sup> / <sub>2</sub> NE <sup>1</sup> / <sub>4</sub> , NE <sup>1</sup> / <sub>4</sub> SE <sup>1</sup> / <sub>4</sub><br>SW <sup>1</sup> / <sub>4</sub> NW <sup>1</sup> / <sub>4</sub> , N <sup>1</sup> / <sub>2</sub> SW <sup>1</sup> / <sub>4</sub> , SE <sup>1</sup> / <sub>4</sub> SW <sup>1</sup> / <sub>4</sub><br>S <sup>1</sup> / <sub>2</sub> , S <sup>1</sup> / <sub>2</sub> N <sup>1</sup> / <sub>2</sub><br>All | 160.00<br>160.00<br>160.00<br>321.51<br>80.00<br>120.00<br>160.00<br>480.00<br>640.00<br><b>2441.51</b> |
| <b>T. 11S., R. 31 E., W.M.</b><br>PM7<br>PM8A                                                   | Sec. 21<br>Sec. 32                                                                                        | S½NW¼, N½SW¼<br>SW¼SE¼                                                                                                                                                                                                                                                                                                                                                                                                                                                                                                                                                                                                                                                                                                                            | 160.00<br>40.00<br><b>200.00</b>                                                                        |
| <b>T. 12S., R. 31 E., W.M.</b><br>PM8B<br>PM9                                                   | Sec. 4<br>Sec. 5<br>Sec. 5                                                                                | lot 4<br>lots 1 & 2<br>N½SW¼, W½SE¼                                                                                                                                                                                                                                                                                                                                                                                                                                                                                                                                                                                                                                                                                                               | 37.33<br>74.17<br>160.00                                                                                |
| <b>T. 8 S., R. 32 E., W.M</b> .<br>PU20                                                         | Sec. 19<br>Sec. 30                                                                                        | lots 3 & 4, E½SW¼, SW¼SE¼<br>lot 1, E½W½                                                                                                                                                                                                                                                                                                                                                                                                                                                                                                                                                                                                                                                                                                          | 271.50<br>202.19<br>201.02<br>403.21                                                                    |
| <b>T. 12S., R. 32 E., W.M.</b><br>PM6                                                           | Sec. 11                                                                                                   | N <sup>1</sup> / <sub>2</sub> NE <sup>1</sup> / <sub>4</sub> , SE <sup>1</sup> / <sub>4</sub> NE <sup>1</sup> / <sub>4</sub>                                                                                                                                                                                                                                                                                                                                                                                                                                                                                                                                                                                                                      | 120.00                                                                                                  |
| <b>T. 7 S., R. 33 E., W.M.</b><br>PU16C                                                         | Sec. 6                                                                                                    | lots 1, 2, 3 & 4, SE¼NW¼, S½NE¼                                                                                                                                                                                                                                                                                                                                                                                                                                                                                                                                                                                                                                                                                                                   | 273.21                                                                                                  |
| <b>T. 9 S., R. 33 E., W.M.</b><br>PM5                                                           | Sec. 31                                                                                                   | N½ lot 4, N½N½SE¼SW¼, N½N½SW¼SE¼,<br>E½E½NW¼SE¼                                                                                                                                                                                                                                                                                                                                                                                                                                                                                                                                                                                                                                                                                                   | 50.32                                                                                                   |
| <b>T. 12 S., R. 34 E., W.M.</b><br>PM4                                                          | Sec. 2                                                                                                    | NW1⁄4 SE1⁄4                                                                                                                                                                                                                                                                                                                                                                                                                                                                                                                                                                                                                                                                                                                                       | 40.00                                                                                                   |
| <b>T. 7 S., R. 35 E., W.M.</b><br>PU13                                                          | Sec. 24                                                                                                   | lots 1 & 2, SW¼NE¼                                                                                                                                                                                                                                                                                                                                                                                                                                                                                                                                                                                                                                                                                                                                | 112.59                                                                                                  |

| Private Lands To Be Acq                          | uired                         |                                                                                                                                                                                                                                                                                                                                                                                                                                                                                                        | Acres                                          |
|--------------------------------------------------|-------------------------------|--------------------------------------------------------------------------------------------------------------------------------------------------------------------------------------------------------------------------------------------------------------------------------------------------------------------------------------------------------------------------------------------------------------------------------------------------------------------------------------------------------|------------------------------------------------|
| <b>T. 11S., R. 35 E., W.M.</b><br>PM2            | Sec. 25                       | S½N½, NE¼SW¼, N½SE¼                                                                                                                                                                                                                                                                                                                                                                                                                                                                                    | 278.74                                         |
| <b>T. 12 S., R. 35 E., W.M</b> .<br>PM3          | Sec. 16                       | SW1/4NE1/4, S1/2NW1/4, NW1/4SE1/4                                                                                                                                                                                                                                                                                                                                                                                                                                                                      | 160.00                                         |
| <b>T. 7 S., R. 35½ E., W.M.</b><br>PW45          | Sec. 21                       | lot 1                                                                                                                                                                                                                                                                                                                                                                                                                                                                                                  | 47.88                                          |
| <b>T. 11 S., R. 36 E., W.M.</b><br>PM1           | Sec. 30                       | lot 3<br>Grant County Total                                                                                                                                                                                                                                                                                                                                                                                                                                                                            | 33.24<br>9708.62                               |
| Morrow County<br>T. 6 S., R. 29 E., W.M.<br>PU21 | Sec. 13                       | SE <sup>1</sup> / <sub>4</sub> Morrow County Total                                                                                                                                                                                                                                                                                                                                                                                                                                                     | 160.00<br>160.00                               |
| Umatilla County                                  |                               |                                                                                                                                                                                                                                                                                                                                                                                                                                                                                                        |                                                |
| <b>T. 1 N., R. 36 E., W.M.</b><br>PU5            | Sec. 18                       | Those portions of lots 3 & 4 lying NW of Forest<br>Road #3030 and those portions of E <sup>1</sup> / <sub>4</sub> SW <sup>1</sup> / <sub>4</sub> ,<br>SW <sup>1</sup> / <sub>4</sub> SE <sup>1</sup> / <sub>4</sub> lying north of Forest Road #330                                                                                                                                                                                                                                                    |                                                |
|                                                  | Sec. 19                       | That portion of lot 1 lying north of Forest Road #3030                                                                                                                                                                                                                                                                                                                                                                                                                                                 |                                                |
| PU6                                              | Sec. 32                       | Sec. 18 & 19<br>Those portions of NW¼NW¼ lying east of<br>Meacham Creek                                                                                                                                                                                                                                                                                                                                                                                                                                | 202.00 <sup>1</sup><br>14.00 <sup>1</sup>      |
|                                                  |                               | Medeham Oreck                                                                                                                                                                                                                                                                                                                                                                                                                                                                                          | <b>216.00</b> <sup>1</sup>                     |
| <b>T. 4 S., R. 32 E., W.M.</b><br>PU19           | Sec. 14                       | S1/2S1/2                                                                                                                                                                                                                                                                                                                                                                                                                                                                                               | 160.00                                         |
| T. 6 S., R. 32 E., W.M.                          |                               |                                                                                                                                                                                                                                                                                                                                                                                                                                                                                                        |                                                |
| PU16D<br>PU16E                                   | Sec. 25<br>Sec. 26            | All<br>E½NE¼, NW¼NE¼, N½NW¼, SW¼NW¼,<br>W½SW¼, SE¼                                                                                                                                                                                                                                                                                                                                                                                                                                                     | 640.00<br>480.00                               |
| PU16F                                            | Sec. 27                       | S <sup>1</sup> / <sub>2</sub> NE <sup>1</sup> / <sub>4</sub> , NW <sup>1</sup> / <sub>4</sub> NW <sup>1</sup> / <sub>4</sub> , S <sup>1</sup> / <sub>2</sub> NW <sup>1</sup> / <sub>4</sub> , N <sup>1</sup> / <sub>2</sub> SE <sup>1</sup> / <sub>4</sub> , those<br>portions of the SE <sup>1</sup> / <sub>4</sub> SW <sup>1</sup> / <sub>4</sub> and the S <sup>1</sup> / <sub>2</sub> SE <sup>1</sup> / <sub>4</sub> lying<br>north & east of NFJD River excepting Umatilla<br>County Tax Lot 2602 | *344.00                                        |
| PU16G                                            | Sec. 34                       | That portion of the N <sup>1</sup> / <sub>2</sub> NE <sup>1</sup> / <sub>4</sub> lying north of NFJD<br>River                                                                                                                                                                                                                                                                                                                                                                                          | 30.00 <sup>1</sup>                             |
| PU16H                                            | Sec. 35<br>Sec. 36            | N <sup>1</sup> / <sub>2</sub> NE <sup>1</sup> / <sub>4</sub><br>N <sup>1</sup> / <sub>2</sub>                                                                                                                                                                                                                                                                                                                                                                                                          | 80.00<br>320.00<br><b>1894.00</b> <sup>1</sup> |
| <b>T. 4 S., R. 33 E., W.M.</b><br>PU15           | Sec. 16                       | S½                                                                                                                                                                                                                                                                                                                                                                                                                                                                                                     | 320.00                                         |
| <b>T. 6 S., R. 33 E., W.M.</b><br>PU16A          | Sec. 29                       | S1⁄2                                                                                                                                                                                                                                                                                                                                                                                                                                                                                                   | 320.00                                         |
| PU16B                                            | Sec. 30<br>Sec. 31<br>Sec. 32 | lots 3 & 4, E <sup>1</sup> / <sub>2</sub> SW <sup>1</sup> / <sub>4</sub> , SE <sup>1</sup> / <sub>4</sub><br>lots 1 - 4, E <sup>1</sup> / <sub>2</sub> W <sup>1</sup> / <sub>2</sub> , E <sup>1</sup> / <sub>2</sub> (All)<br>All                                                                                                                                                                                                                                                                      | 306.61<br>611.37<br>640.00<br><b>1877.98</b>   |
| T. 4 S., R. 33½ E., W.M.                         |                               |                                                                                                                                                                                                                                                                                                                                                                                                                                                                                                        | 1011100                                        |

T. 4 S., R. 33<sup>1</sup>/<sub>2</sub> E., W.M.

| Private Lands To Be Acq                  | uired              |                                                                                                                                                                                                                                                                                                                                                                                                                                                                       | Acres                                           |
|------------------------------------------|--------------------|-----------------------------------------------------------------------------------------------------------------------------------------------------------------------------------------------------------------------------------------------------------------------------------------------------------------------------------------------------------------------------------------------------------------------------------------------------------------------|-------------------------------------------------|
| PU14                                     | Sec. 36            | All                                                                                                                                                                                                                                                                                                                                                                                                                                                                   | 620.72                                          |
| <b>T. 1 S., R. 36 E., W.M.</b><br>PU10A  |                    | N½NE¼, SW¼NE¼, N½SE¼, SE¼SE¼                                                                                                                                                                                                                                                                                                                                                                                                                                          | 240.00                                          |
| PU10B<br>PU11                            | Sec. 10<br>Sec. 16 | SW <sup>1</sup> / <sub>4</sub> NW <sup>1</sup> / <sub>4</sub> , SW <sup>1</sup> / <sub>4</sub> SE <sup>1</sup> / <sub>4</sub><br>NE <sup>1</sup> / <sub>4</sub> , NE <sup>1</sup> / <sub>4</sub> NW <sup>1</sup> / <sub>4</sub> , that portion of the NW <sup>1</sup> / <sub>4</sub> NW <sup>1</sup> / <sub>4</sub><br>lying NW of Butcher Cr. and SW of Meacham<br>Cr., S <sup>1</sup> / <sub>2</sub> NW <sup>1</sup> / <sub>4</sub> , S <sup>1</sup> / <sub>2</sub> | 240.00                                          |
|                                          | Sec. 17            | That portion of the S <sup>1</sup> / <sub>2</sub> NE <sup>1</sup> / <sub>4</sub> , SE <sup>1</sup> / <sub>4</sub> lying east of<br>Butcher Cr                                                                                                                                                                                                                                                                                                                         | 745 001                                         |
| PI 1114                                  | Sec. 20            | Sec. 16 & 17<br>SE¼NE¼, N½SE¼                                                                                                                                                                                                                                                                                                                                                                                                                                         | 745.00 <sup>1</sup><br>120.00                   |
| 1 O HA                                   | Sec. 20            | Those portions of the W <sup>1</sup> / <sub>2</sub> NE <sup>1</sup> / <sub>4</sub> , SE <sup>1</sup> / <sub>4</sub> NW <sup>1</sup> / <sub>4</sub> , NE <sup>1</sup> / <sub>4</sub> SW <sup>1</sup> / <sub>4</sub> lying east of Butcher Cr.                                                                                                                                                                                                                          | *80.00                                          |
| PU11B                                    | Sec. 29            | NE <sup>1</sup> / <sub>4</sub> , S <sup>1</sup> / <sub>2</sub> NW <sup>1</sup> / <sub>4</sub> , SW <sup>1</sup> / <sub>4</sub>                                                                                                                                                                                                                                                                                                                                        | 400.00                                          |
| PU12                                     | Sec. 20<br>Sec. 29 | Those parts of the W½SW¼ south of Butcher<br>Cr.<br>NW¼NW¼                                                                                                                                                                                                                                                                                                                                                                                                            | 40.00                                           |
| PU7A                                     |                    | lots 2,3 & 4                                                                                                                                                                                                                                                                                                                                                                                                                                                          | 40.00<br>89.34                                  |
| PU7B                                     | Sec. 4             | lots 1, 2, 3 & 4, S <sup>1</sup> / <sub>2</sub> NW <sup>1</sup> / <sub>4</sub> , E <sup>1</sup> / <sub>2</sub> SW <sup>1</sup> / <sub>4</sub> , W <sup>1</sup> / <sub>2</sub> SE <sup>1</sup> / <sub>4</sub>                                                                                                                                                                                                                                                          | 361.92                                          |
| PU8C                                     | Sec. 5             | SE <sup>1</sup> / <sub>4</sub> NE <sup>1</sup> / <sub>4</sub>                                                                                                                                                                                                                                                                                                                                                                                                         | 40.00                                           |
|                                          | Sec. 5             | SE¼SE¼                                                                                                                                                                                                                                                                                                                                                                                                                                                                | 40.00                                           |
|                                          | Sec. 8             |                                                                                                                                                                                                                                                                                                                                                                                                                                                                       | 40.00                                           |
|                                          | Sec. 9<br>Sec. 8   | $W\frac{1}{2}NW\frac{1}{4}$<br>That part of the SE <sup>1</sup> / <sub>4</sub> lying NE of Meacham Cr.                                                                                                                                                                                                                                                                                                                                                                | 80.00<br>63.00 <sup>1</sup>                     |
| PU9B                                     | Sec. 9             | That part of the SW1/4SW1/4 lying E of Meacham<br>Cr.                                                                                                                                                                                                                                                                                                                                                                                                                 | 32.00 <sup>1</sup>                              |
|                                          |                    | Umatilla County Total                                                                                                                                                                                                                                                                                                                                                                                                                                                 | 2651.26 <sup>1</sup><br>7739.96                 |
| Union County                             |                    |                                                                                                                                                                                                                                                                                                                                                                                                                                                                       |                                                 |
| <b>T. 3 S., R. 34 E., W.M.</b><br>PU46   | Sec. 12            | NE¼NE¼, S½NE¼, NE¼SE¼                                                                                                                                                                                                                                                                                                                                                                                                                                                 | 160.00                                          |
| <b>T. 4 S., R. 35 E., W.M</b> .<br>PW44A | Sec. 5             | SW1/4SW1/4                                                                                                                                                                                                                                                                                                                                                                                                                                                            | 40.00                                           |
| PW44B                                    | Sec. 8             | NW¼NW¼<br>That part of the SE¼NW¼ lying SE of Hwy 244                                                                                                                                                                                                                                                                                                                                                                                                                 | 40.00                                           |
| T. 2 S., R. 36 E., W.M.                  | Sec. 18            | That part of the SE /41000 /4 lying SE of thwy 244                                                                                                                                                                                                                                                                                                                                                                                                                    | 12.00 <sup>1</sup><br><b>92.00</b> <sup>1</sup> |
| PW42                                     | Sec. 15            | S½SE¼SW¼                                                                                                                                                                                                                                                                                                                                                                                                                                                              | 20.00                                           |
| T.5 S., R. 44 E., W.M.                   | 0 10               |                                                                                                                                                                                                                                                                                                                                                                                                                                                                       |                                                 |
| PW47B                                    | Sec. 12            | MS 783<br>Union County Total                                                                                                                                                                                                                                                                                                                                                                                                                                          | 46.11<br>318.11                                 |
| Wallowa County                           |                    |                                                                                                                                                                                                                                                                                                                                                                                                                                                                       |                                                 |
| T. 5 N., R. 42 E., W.M.                  |                    |                                                                                                                                                                                                                                                                                                                                                                                                                                                                       |                                                 |
| PU2<br>PU3                               | Sec. 8<br>Sec. 9   | S½NE¼<br>S½N½NE¼, S½NE¼, SE¼NW¼, NE¼SW¼,<br>NW¼SE¼                                                                                                                                                                                                                                                                                                                                                                                                                    | 80.00<br>240.00                                 |
| PU4                                      | Sec. 10            | S½NW14SE14, SW14SE14                                                                                                                                                                                                                                                                                                                                                                                                                                                  | 60.00<br><b>380.00</b>                          |
| <b>T. 6 N., R. 42 E., W.M.</b><br>PU1A   | Sec. 25            | W1/2SW1/4                                                                                                                                                                                                                                                                                                                                                                                                                                                             | 80.00                                           |

| Private Lands To Be Acq                | uired              |                                                                                                                                                                                                                                                             | Acres                                       |
|----------------------------------------|--------------------|-------------------------------------------------------------------------------------------------------------------------------------------------------------------------------------------------------------------------------------------------------------|---------------------------------------------|
| PU1B                                   | Sec. 34            | E½SE¼, SW¼SE¼, SE¼SW¼<br>E½NW¼, W½NE¼, SE¼NE¼<br>NW¼, NE¼SW¼, NW¼SE¼; lots 1 & 2                                                                                                                                                                            | 160.00<br>200.00<br>319.21<br><b>759.21</b> |
| T. 4 N., R. 43 E., W.M.                |                    |                                                                                                                                                                                                                                                             |                                             |
| PW39A                                  | Sec. 14            |                                                                                                                                                                                                                                                             | 40.00                                       |
|                                        | Sec. 15            | SE1/4SE1/4                                                                                                                                                                                                                                                  | 40.00                                       |
| PW39B                                  | Sec. 22            |                                                                                                                                                                                                                                                             | 160.00                                      |
|                                        | Sec. 23            | SW¼NE¼, NW¼NW¼, S½NW¼, SW¼,<br>W½SE¼                                                                                                                                                                                                                        | 400.00                                      |
| PW39C                                  | Sec 24             | W /2SE /4<br>E1⁄2SW1⁄4SW1⁄4, SE1⁄4SW1⁄4                                                                                                                                                                                                                     | 60.00                                       |
| 1 10000                                |                    | W <sup>1</sup> / <sub>2</sub> NW <sup>1</sup> / <sub>4</sub> NE <sup>1</sup> / <sub>4</sub> , NE <sup>1</sup> / <sub>4</sub> NW <sup>1</sup> / <sub>4</sub> , N <sup>1</sup> / <sub>2</sub> NW <sup>1</sup> / <sub>4</sub> NW <sup>1</sup> / <sub>4</sub>   | 80.00                                       |
| PW39D                                  |                    | N <sup>1</sup> / <sub>2</sub> NE <sup>1</sup> / <sub>4</sub>                                                                                                                                                                                                | 80.00                                       |
| PW40                                   | Sec. 36            | SW¼NE¼, SE¼NW¼, NE¼SW¼, NW¼SE¼                                                                                                                                                                                                                              | 160.00                                      |
|                                        |                    |                                                                                                                                                                                                                                                             | 1020.00                                     |
| T. 3 N., R. 45 E., W.M.                | <b>a</b> 1a        |                                                                                                                                                                                                                                                             | 400.00                                      |
| PW34A                                  |                    |                                                                                                                                                                                                                                                             | 160.00                                      |
| PW34B                                  | Sec. 11            | SW¼NW¼, W½W½SW¼<br>W½NW¼NW¼, W½SW¼, SE¼SW¼,                                                                                                                                                                                                                 | 80.00<br>150.00                             |
| 1 W34D                                 | JEC. 14            | SW1/4NE1/4SW1/4                                                                                                                                                                                                                                             | 150.00                                      |
|                                        | Sec. 15            | E <sup>1</sup> / <sub>2</sub> NE <sup>1</sup> / <sub>4</sub> , N <sup>1</sup> / <sub>2</sub> NE <sup>1</sup> / <sub>4</sub> SE <sup>1</sup> / <sub>4</sub> , SE <sup>1</sup> / <sub>4</sub> NE <sup>1</sup> / <sub>4</sub> SE <sup>1</sup> / <sub>4</sub> , | 130.00                                      |
|                                        |                    | E <sup>1</sup> / <sub>2</sub> SE <sup>1</sup> / <sub>2</sub> SE <sup>1</sup> / <sub>4</sub>                                                                                                                                                                 |                                             |
| PW34C                                  | Sec. 22            | E <sup>1</sup> / <sub>2</sub> NE <sup>1</sup> / <sub>4</sub> NE <sup>1</sup> / <sub>4</sub>                                                                                                                                                                 | 20.00                                       |
|                                        | Sec. 23            | W1⁄2NW1⁄4, SE1⁄4NW1⁄4 less Tax lot 301                                                                                                                                                                                                                      | 119.00                                      |
|                                        |                    |                                                                                                                                                                                                                                                             | 659.00                                      |
| <b>T. 3 N., R. 46 E., W.M.</b><br>PW33 | Sec. 2             | lots 3 & 4, S <sup>1</sup> / <sub>2</sub> NW <sup>1</sup> / <sub>4</sub>                                                                                                                                                                                    | 161.92                                      |
| T. 3 N., R. 47 E., W.M.                |                    |                                                                                                                                                                                                                                                             |                                             |
| PW30                                   | Sec. 15            | S <sup>1</sup> / <sub>2</sub> NW <sup>1</sup> / <sub>4</sub> , N <sup>1</sup> / <sub>2</sub> SW <sup>1</sup> / <sub>4</sub>                                                                                                                                 | 160.00                                      |
| PW50                                   | Sec. 36            | W1⁄2, SE1⁄4                                                                                                                                                                                                                                                 | 480.00                                      |
| PW51A                                  |                    | SW1⁄4NW1⁄4, N1⁄2SW1⁄4, SE1⁄4SW1⁄4, W1⁄2SE1⁄4                                                                                                                                                                                                                | 240.00                                      |
| PW51C                                  | Sec. 27            | S1/2SW1/4                                                                                                                                                                                                                                                   | 80.00                                       |
| PW51D                                  |                    | N <sup>1</sup> / <sub>2</sub> NW <sup>1</sup> / <sub>4</sub>                                                                                                                                                                                                | 80.00                                       |
| PW52                                   | Sec. 32<br>Sec. 33 | NE¼<br>SW¼SW¼NW¼, W½SW¼                                                                                                                                                                                                                                     | 160.00<br>90.00                             |
|                                        | Sec. 33            | 3VV/43VV/4INVV/4, VV/23VV/4                                                                                                                                                                                                                                 | <b>1290.00</b>                              |
| T. 1 N., R. 48 E., W.M.                |                    |                                                                                                                                                                                                                                                             | 1200.00                                     |
| PW24A                                  | Sec. 20            | SW14SE14, excepting those portions lying                                                                                                                                                                                                                    |                                             |
|                                        |                    | southwest of Co. Rd. 676 and also those                                                                                                                                                                                                                     |                                             |
|                                        |                    | protions lying northwest of St. Hwy. 350                                                                                                                                                                                                                    |                                             |
| PW24B                                  | Sec. 29            | That part of the W <sup>1</sup> / <sub>2</sub> NW <sup>1</sup> / <sub>4</sub> lying east of State                                                                                                                                                           |                                             |
| DW040                                  | 0                  | Hwy 350                                                                                                                                                                                                                                                     |                                             |
| PW24C                                  | Sec. 30            | Those parts of the SE¼NE¼, & E½SE¼ lying east of State Hwy 350                                                                                                                                                                                              |                                             |
| PW24D                                  | Sec. 31            | That part of the $E^{1/2}NE^{1/4}$ lying east of State Hwy                                                                                                                                                                                                  |                                             |
| 1 112-10                               | 000.01             | 350                                                                                                                                                                                                                                                         |                                             |
| PW24E                                  | Sec. 31            | That part of the E½NE¼ lying west of State Hwy                                                                                                                                                                                                              |                                             |
|                                        |                    | 350                                                                                                                                                                                                                                                         |                                             |
| PW24F                                  | Sec. 30            | Those parts of the SE1/4NE1/4 & E1/2SE1/4 lying                                                                                                                                                                                                             |                                             |
|                                        | 0 00               | west of State Hwy 350                                                                                                                                                                                                                                       |                                             |
| PW24G                                  | Sec. 29            | That part of the W <sup>1</sup> / <sub>2</sub> NW <sup>1</sup> / <sub>4</sub> lying west of State                                                                                                                                                           |                                             |
|                                        |                    | Hwy 350                                                                                                                                                                                                                                                     |                                             |

#### **Private Lands To Be Acquired** Acres PW24H Sec. 20 That part of the N<sup>1</sup>/<sub>2</sub>SW<sup>1</sup>/<sub>4</sub> lying south of Co. Rd. 676, and that part of the S<sup>1</sup>/<sub>2</sub>SW<sup>1</sup>/<sub>4</sub> lying SW of Co. Rd. 676 & NE of State Hwy 350 PW24A-H 399.65 PW25A Sec. 33 $E^{1}_{2}SE^{1}_{4}$ , NW<sup>1</sup>\_4NE<sup>1</sup>\_4, that part of the E<sup>1</sup>\_2NE<sup>1</sup>\_4 lying west of Co. Rd. 727 PW25B Sec. 34 That part of the SW1/4NW1/4 lying west of Co. Rd. 727, excepting Wallowa County Tax lot 2902, and that part of the SW1/4 lying west of Co. Rd. 727 PW25C Sec. 28 NE<sup>1</sup>/<sub>4</sub>SW<sup>1</sup>/<sub>4</sub>, that part of the NW<sup>1</sup>/<sub>4</sub>NE<sup>1</sup>/<sub>4</sub> lving west of Co. Rd. 727, that part of the S1/2NE1/4 lying west of Co. Rd. 727, that part of the SE<sup>1</sup>/<sub>4</sub> lying west of Co. Rd. 727 PW25D Sec. 21 That part of the W<sup>1</sup>/<sub>2</sub>NW<sup>1</sup>/<sub>4</sub> lying west of the Imnaha River, that part of the SW<sup>1</sup>/<sub>4</sub> lying west of Co. Rd. 727 NW1/4NW1/4, that part of the NE1/4NW1/4 lying Sec. 28 west of Co. Rd. 727 PW25E Sec. 34 That part of the W<sup>1</sup>/<sub>2</sub> lying south of described line and east of Co. Rd. 727 PW25A-E 665.18 PW26A Sec. 36 N1/2 320.00 Sec. 36 PW26B SW<sup>1</sup>/<sub>4</sub> 160.00 PW26C Sec. 36 SE<sup>1</sup>⁄<sub>4</sub> 160.00 1704.83 T. 2 N., R. 48 E., W.M. 20.00 PW19A Sec. 1 E1/2SW1/4SE1/4 PW19B Sec. 12 W1/2NE1/4, SE1/4NE1/4, E1/2SE1/4 200.00 PW19C Sec. 13 E1/2E1/2 160.00 PW20A Sec. 3 NE1/4SW1/4, N1/2SE1/4, SE1/4SE1/4 160.00 PW20B Sec. 3 lots 5, 6 & 7 108.12 Sec. 4 SE1/4NE1/4, E1/2SE1/4 120.00 PW20C Sec. 9 E1/2NE1/4 80.00 Sec.10 Those portions of lots 1 & 2, that part of the 76.55 NE¼NW¼ lying west of Imnaha River PW21A Sec. 5 E1/2SE1/4 80.00 PW21B Sec. 8 E<sup>1</sup>/<sub>2</sub>NE<sup>1</sup>/<sub>4</sub> 80.00 W1/2SW1/4 PW21C Sec. 9 80.00 Sec. 6 PW21D lots 1, 2, 3 & 4 148.58 PW22 Sec. 12 NW1/4NW1/4 40.00 Sec. 17 NW1/4NW1/4 PW23A 40.00 PW23B Sec. 17 E<sup>1</sup>/<sub>2</sub>NE<sup>1</sup>/<sub>4</sub> 80.00 1473.25 T. 3 N., R. 48 E., W.M. PW10A Sec. 13 That part of the N<sup>1</sup>/<sub>2</sub>NE<sup>1</sup>/<sub>4</sub> lying east of Imnaha 90.00 River and that part of the E<sup>1</sup>/<sub>2</sub>NW<sup>1</sup>/<sub>4</sub> lying east of Imnaha River **PW10B** Sec. 13 That part of the N<sup>1</sup>/<sub>2</sub>NE<sup>1</sup>/<sub>4</sub> lying west of Imnaha 70.00 River and that part of the E1/2NW1/4 lying west of Imnaha River PW11 Sec. 13 SW1/4SE1/4 40.00 PW12 Sec. 14 NW1/4NE1/4, NW1/4, NE1/4SW1/4 240.00