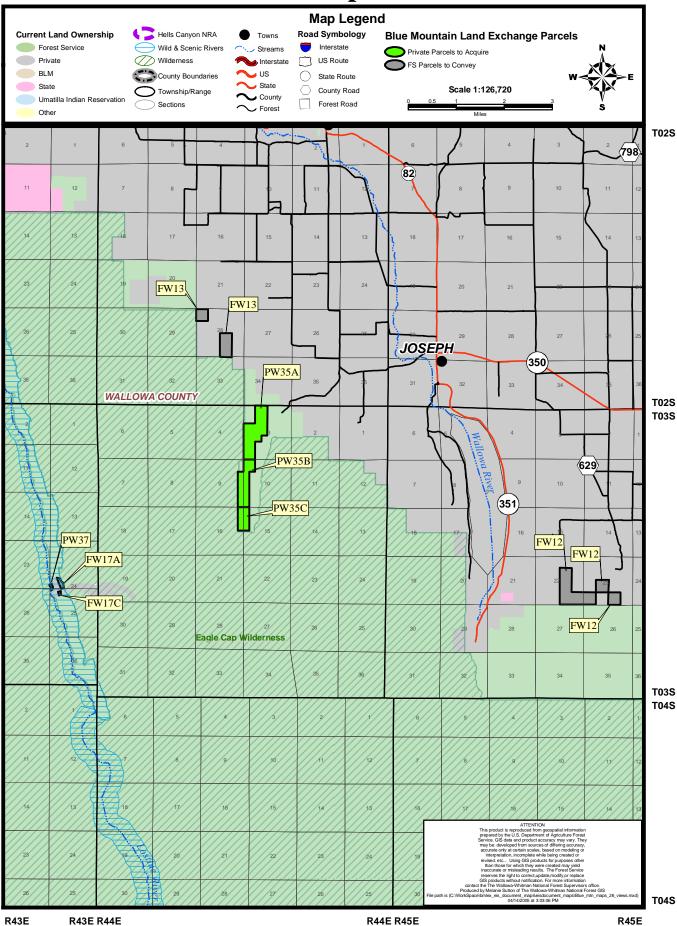

#### Appendix A – Legal Descriptions

| Private Lands To Be Acquired                              |                                       |                                                                                                                                                                                                                                                                                                                                                                                                                     |                                                |
|-----------------------------------------------------------|---------------------------------------|---------------------------------------------------------------------------------------------------------------------------------------------------------------------------------------------------------------------------------------------------------------------------------------------------------------------------------------------------------------------------------------------------------------------|------------------------------------------------|
| Baker County                                              |                                       |                                                                                                                                                                                                                                                                                                                                                                                                                     |                                                |
| <b>T. 7 S., R. 44 E., W.M.</b><br>PW38                    | Sec. 7<br>Sec. 8<br>Sec. 17           | E <sup>1</sup> / <sub>2</sub> NW <sup>1</sup> / <sub>4</sub> , N <sup>1</sup> / <sub>2</sub> SE <sup>1</sup> / <sub>4</sub> , SW <sup>1</sup> / <sub>4</sub> NE <sup>1</sup> / <sub>4</sub> , SE <sup>1</sup> / <sub>4</sub> SE <sup>1</sup> / <sub>4</sub><br>SW <sup>1</sup> / <sub>4</sub> SW <sup>1</sup> / <sub>4</sub><br>NW <sup>1</sup> / <sub>4</sub> NW <sup>1</sup> / <sub>4</sub><br>Baker County Total | 240.00<br>40.00<br>40.00<br><b>320.00</b>      |
| Grant County                                              |                                       |                                                                                                                                                                                                                                                                                                                                                                                                                     |                                                |
| <b>T. 7 S., R. 26 E., W.M.</b><br>PU22A<br>PU22B<br>PU22C | Sec. 4<br>Sec. 5<br>Sec. 8<br>Sec. 9  | lots 1, 2, 3 & 4, S½NE¼, S½NW¼, S½<br>lots 1 & 2, S½NE¼, S½<br>lots 3 & 4, S½NW¼, S½<br>N½N½                                                                                                                                                                                                                                                                                                                        | 642.32<br>481.07<br>481.10<br>160.00<br>160.00 |
| PU23                                                      | Sec. 36                               | E <sup>1</sup> ⁄ <sub>2</sub> , E <sup>1</sup> ⁄ <sub>2</sub> W <sup>1</sup> ⁄ <sub>2</sub>                                                                                                                                                                                                                                                                                                                         | 480.00<br><b>2404.49</b>                       |
| <b>T. 8 S., R. 26 E., W.M.</b><br>PU24                    | Sec. 25<br>Sec. 26                    | SW1⁄4NW1⁄4, S1⁄2NW1⁄4NW1⁄4, N1⁄2SW1⁄4SW1⁄4,<br>NW1⁄4SW1⁄4, SE1⁄4SW1⁄4SW1⁄4<br>SE1⁄4SE1⁄4NE1⁄4, E1⁄2NE1⁄4SE1⁄4                                                                                                                                                                                                                                                                                                       | 130.00<br>30.00                                |
| PU26A                                                     |                                       |                                                                                                                                                                                                                                                                                                                                                                                                                     | 40.00                                          |
|                                                           |                                       |                                                                                                                                                                                                                                                                                                                                                                                                                     | 200.00                                         |
| T. 8 S., R. 27 E., W.M.<br>PU26B                          | Sec. 30<br>Sec. 31                    | lots 3 & 4<br>lot 1                                                                                                                                                                                                                                                                                                                                                                                                 | 81.25<br>40.60<br><b>121.85</b>                |
| <b>T. 14 S., R. 27 E., W.M.</b><br>PM28<br>PM29           | Sec. 1<br>Sec. 2<br>Sec. 11<br>Sec. 2 | W1⁄2SW1⁄4<br>SE1⁄4SE1⁄4<br>NE1⁄4NE1⁄4<br>lot 2                                                                                                                                                                                                                                                                                                                                                                      | 80.00<br>40.00<br>40.00<br>43.23               |
| <b>T. 15 S., R. 27 E., W.M</b> .<br>PM30                  | Sec. 36                               | All                                                                                                                                                                                                                                                                                                                                                                                                                 | 203.23<br>640.00                               |
| FIVIOU                                                    | 366.30                                |                                                                                                                                                                                                                                                                                                                                                                                                                     | 040.00                                         |
| <b>T. 16 S., R. 27 E., W.M.</b><br>PM31                   | Sec. 1<br>Sec. 12                     | S½SW¼<br>N½NW¼                                                                                                                                                                                                                                                                                                                                                                                                      | 80.00<br>80.00<br><b>160.00</b>                |
| T. 10S., R. 28 E., W.M.<br>PM23                           | Sec. 23                               | E½SE¼                                                                                                                                                                                                                                                                                                                                                                                                               | 80.00                                          |
| FINZS                                                     | Sec. 23<br>Sec. 24                    | E/2SE/4<br>SW <sup>1</sup> /4                                                                                                                                                                                                                                                                                                                                                                                       | 160.00                                         |
| PM24                                                      | Sec. 25<br>Sec. 26                    | NW <sup>1</sup> / <sub>4</sub> NE <sup>1</sup> / <sub>4</sub> , N <sup>1</sup> / <sub>2</sub> NW <sup>1</sup> / <sub>4</sub><br>NE <sup>1</sup> / <sub>4</sub> NE <sup>1</sup> / <sub>4</sub>                                                                                                                                                                                                                       | 120.00<br>40.00<br><b>400.00</b>               |
| <b>T. 15 S., R. 28 E., W.M.</b><br>PM25                   | Sec. 21<br>Sec. 22                    | N½NE¼<br>N½NW¼                                                                                                                                                                                                                                                                                                                                                                                                      | 80.00<br>80.00                                 |

A-1

| Private Lands To Be Acq                                                                         | uired                                                                                                     |                                                                                                                                                                                                                                                                                                                                                                                                                                                                                                                                                                                                                                                                                                                                                   | Acres                                                                                                   |
|-------------------------------------------------------------------------------------------------|-----------------------------------------------------------------------------------------------------------|---------------------------------------------------------------------------------------------------------------------------------------------------------------------------------------------------------------------------------------------------------------------------------------------------------------------------------------------------------------------------------------------------------------------------------------------------------------------------------------------------------------------------------------------------------------------------------------------------------------------------------------------------------------------------------------------------------------------------------------------------|---------------------------------------------------------------------------------------------------------|
| PM26<br>PM27                                                                                    | Sec. 26<br>Sec. 36                                                                                        | SE¼NW¼, NE¼SW¼, W½SE¼<br>W½SW¼, NE¼SW¼, NW¼SE¼                                                                                                                                                                                                                                                                                                                                                                                                                                                                                                                                                                                                                                                                                                    | 160.00<br>160.00<br><b>480.00</b>                                                                       |
| <b>T. 12S., R. 29 E., W.M.</b><br>PM20                                                          | Sec. 23                                                                                                   | S½N½, S½                                                                                                                                                                                                                                                                                                                                                                                                                                                                                                                                                                                                                                                                                                                                          | 480.00                                                                                                  |
| <b>T. 15 S., R. 29 E., W.M</b> .<br>PM21                                                        | Sec. 18                                                                                                   | lots 2 & 3, E1⁄2SW1⁄4                                                                                                                                                                                                                                                                                                                                                                                                                                                                                                                                                                                                                                                                                                                             | 146.85                                                                                                  |
| <b>T. 17 S., R. 29 E., W.M</b> .<br>PM22                                                        | Sec. 8                                                                                                    | SW¼SE¼                                                                                                                                                                                                                                                                                                                                                                                                                                                                                                                                                                                                                                                                                                                                            | 40.00                                                                                                   |
| T. 12S., R. 30 E., W.M.<br>PM11<br>PM12<br>PM13<br>PM14<br>PM15<br>PM16<br>PM17<br>PM18<br>PM19 | Sec. 3<br>Sec. 10<br>Sec. 15<br>Sec. 21<br>Sec. 21<br>Sec. 21<br>Sec. 26<br>Sec. 26<br>Sec. 27<br>Sec. 29 | S <sup>1</sup> / <sub>2</sub> S <sup>1</sup> / <sub>2</sub><br>N <sup>1</sup> / <sub>4</sub><br>NE <sup>1</sup> / <sub>4</sub><br>lots 3 & 4, E <sup>1</sup> / <sub>2</sub> SW <sup>1</sup> / <sub>4</sub> , SE <sup>1</sup> / <sub>4</sub><br>S <sup>1</sup> / <sub>2</sub> SW <sup>1</sup> / <sub>4</sub><br>E <sup>1</sup> / <sub>2</sub> NE <sup>1</sup> / <sub>4</sub> , NE <sup>1</sup> / <sub>4</sub> SE <sup>1</sup> / <sub>4</sub><br>SW <sup>1</sup> / <sub>4</sub> NW <sup>1</sup> / <sub>4</sub> , N <sup>1</sup> / <sub>2</sub> SW <sup>1</sup> / <sub>4</sub> , SE <sup>1</sup> / <sub>4</sub> SW <sup>1</sup> / <sub>4</sub><br>S <sup>1</sup> / <sub>2</sub> , S <sup>1</sup> / <sub>2</sub> N <sup>1</sup> / <sub>2</sub><br>All | 160.00<br>160.00<br>160.00<br>321.51<br>80.00<br>120.00<br>160.00<br>480.00<br>640.00<br><b>2441.51</b> |
| <b>T. 11S., R. 31 E., W.M.</b><br>PM7<br>PM8A                                                   | Sec. 21<br>Sec. 32                                                                                        | S½NW¼, N½SW¼<br>SW¼SE¼                                                                                                                                                                                                                                                                                                                                                                                                                                                                                                                                                                                                                                                                                                                            | 160.00<br>40.00<br><b>200.00</b>                                                                        |
| <b>T. 12S., R. 31 E., W.M.</b><br>PM8B<br>PM9                                                   | Sec. 4<br>Sec. 5<br>Sec. 5                                                                                | lot 4<br>lots 1 & 2<br>N½SW¼, W½SE¼                                                                                                                                                                                                                                                                                                                                                                                                                                                                                                                                                                                                                                                                                                               | 37.33<br>74.17<br>160.00                                                                                |
| <b>T. 8 S., R. 32 E., W.M</b> .<br>PU20                                                         | Sec. 19<br>Sec. 30                                                                                        | lots 3 & 4, E½SW¼, SW¼SE¼<br>lot 1, E½W½                                                                                                                                                                                                                                                                                                                                                                                                                                                                                                                                                                                                                                                                                                          | 271.50<br>202.19<br>201.02<br>403.21                                                                    |
| <b>T. 12S., R. 32 E., W.M.</b><br>PM6                                                           | Sec. 11                                                                                                   | N <sup>1</sup> / <sub>2</sub> NE <sup>1</sup> / <sub>4</sub> , SE <sup>1</sup> / <sub>4</sub> NE <sup>1</sup> / <sub>4</sub>                                                                                                                                                                                                                                                                                                                                                                                                                                                                                                                                                                                                                      | 120.00                                                                                                  |
| <b>T. 7 S., R. 33 E., W.M.</b><br>PU16C                                                         | Sec. 6                                                                                                    | lots 1, 2, 3 & 4, SE¼NW¼, S½NE¼                                                                                                                                                                                                                                                                                                                                                                                                                                                                                                                                                                                                                                                                                                                   | 273.21                                                                                                  |
| <b>T. 9 S., R. 33 E., W.M.</b><br>PM5                                                           | Sec. 31                                                                                                   | N½ lot 4, N½N½SE¼SW¼, N½N½SW¼SE¼,<br>E½E½NW¼SE¼                                                                                                                                                                                                                                                                                                                                                                                                                                                                                                                                                                                                                                                                                                   | 50.32                                                                                                   |
| <b>T. 12 S., R. 34 E., W.M.</b><br>PM4                                                          | Sec. 2                                                                                                    | NW1⁄4 SE1⁄4                                                                                                                                                                                                                                                                                                                                                                                                                                                                                                                                                                                                                                                                                                                                       | 40.00                                                                                                   |
| <b>T. 7 S., R. 35 E., W.M.</b><br>PU13                                                          | Sec. 24                                                                                                   | lots 1 & 2, SW¼NE¼                                                                                                                                                                                                                                                                                                                                                                                                                                                                                                                                                                                                                                                                                                                                | 112.59                                                                                                  |

| Private Lands To Be Acq                          | uired                         |                                                                                                                                                                                                                                                                                                                                                                                                                                                                                                        | Acres                                          |
|--------------------------------------------------|-------------------------------|--------------------------------------------------------------------------------------------------------------------------------------------------------------------------------------------------------------------------------------------------------------------------------------------------------------------------------------------------------------------------------------------------------------------------------------------------------------------------------------------------------|------------------------------------------------|
| <b>T. 11S., R. 35 E., W.M.</b><br>PM2            | Sec. 25                       | S½N½, NE¼SW¼, N½SE¼                                                                                                                                                                                                                                                                                                                                                                                                                                                                                    | 278.74                                         |
| <b>T. 12 S., R. 35 E., W.M</b> .<br>PM3          | Sec. 16                       | SW1/4NE1/4, S1/2NW1/4, NW1/4SE1/4                                                                                                                                                                                                                                                                                                                                                                                                                                                                      | 160.00                                         |
| <b>T. 7 S., R. 35½ E., W.M.</b><br>PW45          | Sec. 21                       | lot 1                                                                                                                                                                                                                                                                                                                                                                                                                                                                                                  | 47.88                                          |
| <b>T. 11 S., R. 36 E., W.M.</b><br>PM1           | Sec. 30                       | lot 3<br>Grant County Total                                                                                                                                                                                                                                                                                                                                                                                                                                                                            | 33.24<br>9708.62                               |
| Morrow County<br>T. 6 S., R. 29 E., W.M.<br>PU21 | Sec. 13                       | SE <sup>1</sup> / <sub>4</sub> Morrow County Total                                                                                                                                                                                                                                                                                                                                                                                                                                                     | 160.00<br>160.00                               |
| Umatilla County                                  |                               |                                                                                                                                                                                                                                                                                                                                                                                                                                                                                                        |                                                |
| <b>T. 1 N., R. 36 E., W.M.</b><br>PU5            | Sec. 18                       | Those portions of lots 3 & 4 lying NW of Forest<br>Road #3030 and those portions of E <sup>1</sup> / <sub>4</sub> SW <sup>1</sup> / <sub>4</sub> ,<br>SW <sup>1</sup> / <sub>4</sub> SE <sup>1</sup> / <sub>4</sub> lying north of Forest Road #330                                                                                                                                                                                                                                                    |                                                |
|                                                  | Sec. 19                       | That portion of lot 1 lying north of Forest Road #3030                                                                                                                                                                                                                                                                                                                                                                                                                                                 |                                                |
| PU6                                              | Sec. 32                       | Sec. 18 & 19<br>Those portions of NW¼NW¼ lying east of<br>Meacham Creek                                                                                                                                                                                                                                                                                                                                                                                                                                | 202.00 <sup>1</sup><br>14.00 <sup>1</sup>      |
|                                                  |                               | Medeham Oreck                                                                                                                                                                                                                                                                                                                                                                                                                                                                                          | <b>216.00</b> <sup>1</sup>                     |
| <b>T. 4 S., R. 32 E., W.M.</b><br>PU19           | Sec. 14                       | S1/2S1/2                                                                                                                                                                                                                                                                                                                                                                                                                                                                                               | 160.00                                         |
| T. 6 S., R. 32 E., W.M.                          |                               |                                                                                                                                                                                                                                                                                                                                                                                                                                                                                                        |                                                |
| PU16D<br>PU16E                                   | Sec. 25<br>Sec. 26            | All<br>E½NE¼, NW¼NE¼, N½NW¼, SW¼NW¼,<br>W½SW¼, SE¼                                                                                                                                                                                                                                                                                                                                                                                                                                                     | 640.00<br>480.00                               |
| PU16F                                            | Sec. 27                       | S <sup>1</sup> / <sub>2</sub> NE <sup>1</sup> / <sub>4</sub> , NW <sup>1</sup> / <sub>4</sub> NW <sup>1</sup> / <sub>4</sub> , S <sup>1</sup> / <sub>2</sub> NW <sup>1</sup> / <sub>4</sub> , N <sup>1</sup> / <sub>2</sub> SE <sup>1</sup> / <sub>4</sub> , those<br>portions of the SE <sup>1</sup> / <sub>4</sub> SW <sup>1</sup> / <sub>4</sub> and the S <sup>1</sup> / <sub>2</sub> SE <sup>1</sup> / <sub>4</sub> lying<br>north & east of NFJD River excepting Umatilla<br>County Tax Lot 2602 | *344.00                                        |
| PU16G                                            | Sec. 34                       | That portion of the N <sup>1</sup> / <sub>2</sub> NE <sup>1</sup> / <sub>4</sub> lying north of NFJD<br>River                                                                                                                                                                                                                                                                                                                                                                                          | 30.00 <sup>1</sup>                             |
| PU16H                                            | Sec. 35<br>Sec. 36            | N <sup>1</sup> / <sub>2</sub> NE <sup>1</sup> / <sub>4</sub><br>N <sup>1</sup> / <sub>2</sub>                                                                                                                                                                                                                                                                                                                                                                                                          | 80.00<br>320.00<br><b>1894.00</b> <sup>1</sup> |
| <b>T. 4 S., R. 33 E., W.M.</b><br>PU15           | Sec. 16                       | S½                                                                                                                                                                                                                                                                                                                                                                                                                                                                                                     | 320.00                                         |
| <b>T. 6 S., R. 33 E., W.M.</b><br>PU16A          | Sec. 29                       | S1⁄2                                                                                                                                                                                                                                                                                                                                                                                                                                                                                                   | 320.00                                         |
| PU16B                                            | Sec. 30<br>Sec. 31<br>Sec. 32 | lots 3 & 4, E <sup>1</sup> / <sub>2</sub> SW <sup>1</sup> / <sub>4</sub> , SE <sup>1</sup> / <sub>4</sub><br>lots 1 - 4, E <sup>1</sup> / <sub>2</sub> W <sup>1</sup> / <sub>2</sub> , E <sup>1</sup> / <sub>2</sub> (All)<br>All                                                                                                                                                                                                                                                                      | 306.61<br>611.37<br>640.00<br><b>1877.98</b>   |
| T. 4 S., R. 33½ E., W.M.                         |                               |                                                                                                                                                                                                                                                                                                                                                                                                                                                                                                        | 1011100                                        |

T. 4 S., R. 33<sup>1</sup>/<sub>2</sub> E., W.M.

| Private Lands To Be Acq                  | uired              |                                                                                                                                                                                                                                                                                                                                                                                                                                                                       | Acres                                           |
|------------------------------------------|--------------------|-----------------------------------------------------------------------------------------------------------------------------------------------------------------------------------------------------------------------------------------------------------------------------------------------------------------------------------------------------------------------------------------------------------------------------------------------------------------------|-------------------------------------------------|
| PU14                                     | Sec. 36            | All                                                                                                                                                                                                                                                                                                                                                                                                                                                                   | 620.72                                          |
| <b>T. 1 S., R. 36 E., W.M.</b><br>PU10A  |                    | N½NE¼, SW¼NE¼, N½SE¼, SE¼SE¼                                                                                                                                                                                                                                                                                                                                                                                                                                          | 240.00                                          |
| PU10B<br>PU11                            | Sec. 10<br>Sec. 16 | SW <sup>1</sup> / <sub>4</sub> NW <sup>1</sup> / <sub>4</sub> , SW <sup>1</sup> / <sub>4</sub> SE <sup>1</sup> / <sub>4</sub><br>NE <sup>1</sup> / <sub>4</sub> , NE <sup>1</sup> / <sub>4</sub> NW <sup>1</sup> / <sub>4</sub> , that portion of the NW <sup>1</sup> / <sub>4</sub> NW <sup>1</sup> / <sub>4</sub><br>lying NW of Butcher Cr. and SW of Meacham<br>Cr., S <sup>1</sup> / <sub>2</sub> NW <sup>1</sup> / <sub>4</sub> , S <sup>1</sup> / <sub>2</sub> | 240.00                                          |
|                                          | Sec. 17            | That portion of the S <sup>1</sup> / <sub>2</sub> NE <sup>1</sup> / <sub>4</sub> , SE <sup>1</sup> / <sub>4</sub> lying east of<br>Butcher Cr                                                                                                                                                                                                                                                                                                                         | 745 001                                         |
| PI 1114                                  | Sec. 20            | Sec. 16 & 17<br>SE¼NE¼, N½SE¼                                                                                                                                                                                                                                                                                                                                                                                                                                         | 745.00 <sup>1</sup><br>120.00                   |
| 1 O HA                                   | Sec. 20            | Those portions of the W <sup>1</sup> / <sub>2</sub> NE <sup>1</sup> / <sub>4</sub> , SE <sup>1</sup> / <sub>4</sub> NW <sup>1</sup> / <sub>4</sub> , NE <sup>1</sup> / <sub>4</sub> SW <sup>1</sup> / <sub>4</sub> lying east of Butcher Cr.                                                                                                                                                                                                                          | *80.00                                          |
| PU11B                                    | Sec. 29            | NE <sup>1</sup> / <sub>4</sub> , S <sup>1</sup> / <sub>2</sub> NW <sup>1</sup> / <sub>4</sub> , SW <sup>1</sup> / <sub>4</sub>                                                                                                                                                                                                                                                                                                                                        | 400.00                                          |
| PU12                                     | Sec. 20<br>Sec. 29 | Those parts of the W½SW¼ south of Butcher<br>Cr.<br>NW¼NW¼                                                                                                                                                                                                                                                                                                                                                                                                            | 40.00                                           |
| PU7A                                     |                    | lots 2,3 & 4                                                                                                                                                                                                                                                                                                                                                                                                                                                          | 40.00<br>89.34                                  |
| PU7B                                     | Sec. 4             | lots 1, 2, 3 & 4, S <sup>1</sup> / <sub>2</sub> NW <sup>1</sup> / <sub>4</sub> , E <sup>1</sup> / <sub>2</sub> SW <sup>1</sup> / <sub>4</sub> , W <sup>1</sup> / <sub>2</sub> SE <sup>1</sup> / <sub>4</sub>                                                                                                                                                                                                                                                          | 361.92                                          |
| PU8C                                     | Sec. 5             | SE <sup>1</sup> / <sub>4</sub> NE <sup>1</sup> / <sub>4</sub>                                                                                                                                                                                                                                                                                                                                                                                                         | 40.00                                           |
|                                          | Sec. 5             | SE¼SE¼                                                                                                                                                                                                                                                                                                                                                                                                                                                                | 40.00                                           |
|                                          | Sec. 8             |                                                                                                                                                                                                                                                                                                                                                                                                                                                                       | 40.00                                           |
|                                          | Sec. 9<br>Sec. 8   | $W\frac{1}{2}NW\frac{1}{4}$<br>That part of the SE <sup>1</sup> / <sub>4</sub> lying NE of Meacham Cr.                                                                                                                                                                                                                                                                                                                                                                | 80.00<br>63.00 <sup>1</sup>                     |
| PU9B                                     | Sec. 9             | That part of the SW1/4SW1/4 lying E of Meacham<br>Cr.                                                                                                                                                                                                                                                                                                                                                                                                                 | 32.00 <sup>1</sup>                              |
|                                          |                    | Umatilla County Total                                                                                                                                                                                                                                                                                                                                                                                                                                                 | 2651.26 <sup>1</sup><br>7739.96                 |
| Union County                             |                    |                                                                                                                                                                                                                                                                                                                                                                                                                                                                       |                                                 |
| <b>T. 3 S., R. 34 E., W.M.</b><br>PU46   | Sec. 12            | NE¼NE¼, S½NE¼, NE¼SE¼                                                                                                                                                                                                                                                                                                                                                                                                                                                 | 160.00                                          |
| <b>T. 4 S., R. 35 E., W.M</b> .<br>PW44A | Sec. 5             | SW1/4SW1/4                                                                                                                                                                                                                                                                                                                                                                                                                                                            | 40.00                                           |
| PW44B                                    | Sec. 8             | NW¼NW¼<br>That part of the SE¼NW¼ lying SE of Hwy 244                                                                                                                                                                                                                                                                                                                                                                                                                 | 40.00                                           |
| T. 2 S., R. 36 E., W.M.                  | Sec. 18            | That part of the SE /41000 /4 lying SE of thwy 244                                                                                                                                                                                                                                                                                                                                                                                                                    | 12.00 <sup>1</sup><br><b>92.00</b> <sup>1</sup> |
| PW42                                     | Sec. 15            | S½SE¼SW¼                                                                                                                                                                                                                                                                                                                                                                                                                                                              | 20.00                                           |
| T.5 S., R. 44 E., W.M.                   | 0 10               |                                                                                                                                                                                                                                                                                                                                                                                                                                                                       |                                                 |
| PW47B                                    | Sec. 12            | MS 783<br>Union County Total                                                                                                                                                                                                                                                                                                                                                                                                                                          | 46.11<br>318.11                                 |
| Wallowa County                           |                    |                                                                                                                                                                                                                                                                                                                                                                                                                                                                       |                                                 |
| T. 5 N., R. 42 E., W.M.                  |                    |                                                                                                                                                                                                                                                                                                                                                                                                                                                                       |                                                 |
| PU2<br>PU3                               | Sec. 8<br>Sec. 9   | S½NE¼<br>S½N½NE¼, S½NE¼, SE¼NW¼, NE¼SW¼,<br>NW¼SE¼                                                                                                                                                                                                                                                                                                                                                                                                                    | 80.00<br>240.00                                 |
| PU4                                      | Sec. 10            | S½NW14SE14, SW14SE14                                                                                                                                                                                                                                                                                                                                                                                                                                                  | 60.00<br><b>380.00</b>                          |
| <b>T. 6 N., R. 42 E., W.M.</b><br>PU1A   | Sec. 25            | W1/2SW1/4                                                                                                                                                                                                                                                                                                                                                                                                                                                             | 80.00                                           |

| Private Lands To Be Acq                | uired              |                                                                                                                                                                                                                                                             | Acres                                       |
|----------------------------------------|--------------------|-------------------------------------------------------------------------------------------------------------------------------------------------------------------------------------------------------------------------------------------------------------|---------------------------------------------|
| PU1B                                   | Sec. 34            | E½SE¼, SW¼SE¼, SE¼SW¼<br>E½NW¼, W½NE¼, SE¼NE¼<br>NW¼, NE¼SW¼, NW¼SE¼; lots 1 & 2                                                                                                                                                                            | 160.00<br>200.00<br>319.21<br><b>759.21</b> |
| T. 4 N., R. 43 E., W.M.                |                    |                                                                                                                                                                                                                                                             |                                             |
| PW39A                                  | Sec. 14            |                                                                                                                                                                                                                                                             | 40.00                                       |
|                                        | Sec. 15            | SE1/4SE1/4                                                                                                                                                                                                                                                  | 40.00                                       |
| PW39B                                  | Sec. 22            |                                                                                                                                                                                                                                                             | 160.00                                      |
|                                        | Sec. 23            | SW¼NE¼, NW¼NW¼, S½NW¼, SW¼,<br>W½SE¼                                                                                                                                                                                                                        | 400.00                                      |
| PW39C                                  | Sec 24             | W /2SE /4<br>E1⁄2SW1⁄4SW1⁄4, SE1⁄4SW1⁄4                                                                                                                                                                                                                     | 60.00                                       |
| 1 10000                                |                    | W <sup>1</sup> / <sub>2</sub> NW <sup>1</sup> / <sub>4</sub> NE <sup>1</sup> / <sub>4</sub> , NE <sup>1</sup> / <sub>4</sub> NW <sup>1</sup> / <sub>4</sub> , N <sup>1</sup> / <sub>2</sub> NW <sup>1</sup> / <sub>4</sub> NW <sup>1</sup> / <sub>4</sub>   | 80.00                                       |
| PW39D                                  |                    | N <sup>1</sup> / <sub>2</sub> NE <sup>1</sup> / <sub>4</sub>                                                                                                                                                                                                | 80.00                                       |
| PW40                                   | Sec. 36            | SW¼NE¼, SE¼NW¼, NE¼SW¼, NW¼SE¼                                                                                                                                                                                                                              | 160.00                                      |
|                                        |                    |                                                                                                                                                                                                                                                             | 1020.00                                     |
| T. 3 N., R. 45 E., W.M.                | <b>a</b> 1a        |                                                                                                                                                                                                                                                             | 400.00                                      |
| PW34A                                  |                    |                                                                                                                                                                                                                                                             | 160.00                                      |
| PW34B                                  | Sec. 11            | SW¼NW¼, W½W½SW¼<br>W½NW¼NW¼, W½SW¼, SE¼SW¼,                                                                                                                                                                                                                 | 80.00<br>150.00                             |
| 1 W34D                                 | JEC. 14            | SW1/4NE1/4SW1/4                                                                                                                                                                                                                                             | 150.00                                      |
|                                        | Sec. 15            | E <sup>1</sup> / <sub>2</sub> NE <sup>1</sup> / <sub>4</sub> , N <sup>1</sup> / <sub>2</sub> NE <sup>1</sup> / <sub>4</sub> SE <sup>1</sup> / <sub>4</sub> , SE <sup>1</sup> / <sub>4</sub> NE <sup>1</sup> / <sub>4</sub> SE <sup>1</sup> / <sub>4</sub> , | 130.00                                      |
|                                        |                    | E <sup>1</sup> / <sub>2</sub> SE <sup>1</sup> / <sub>2</sub> SE <sup>1</sup> / <sub>4</sub>                                                                                                                                                                 |                                             |
| PW34C                                  | Sec. 22            | E <sup>1</sup> / <sub>2</sub> NE <sup>1</sup> / <sub>4</sub> NE <sup>1</sup> / <sub>4</sub>                                                                                                                                                                 | 20.00                                       |
|                                        | Sec. 23            | W1⁄2NW1⁄4, SE1⁄4NW1⁄4 less Tax lot 301                                                                                                                                                                                                                      | 119.00                                      |
|                                        |                    |                                                                                                                                                                                                                                                             | 659.00                                      |
| <b>T. 3 N., R. 46 E., W.M.</b><br>PW33 | Sec. 2             | lots 3 & 4, S <sup>1</sup> / <sub>2</sub> NW <sup>1</sup> / <sub>4</sub>                                                                                                                                                                                    | 161.92                                      |
| T. 3 N., R. 47 E., W.M.                |                    |                                                                                                                                                                                                                                                             |                                             |
| PW30                                   | Sec. 15            | S <sup>1</sup> / <sub>2</sub> NW <sup>1</sup> / <sub>4</sub> , N <sup>1</sup> / <sub>2</sub> SW <sup>1</sup> / <sub>4</sub>                                                                                                                                 | 160.00                                      |
| PW50                                   | Sec. 36            | W1⁄2, SE1⁄4                                                                                                                                                                                                                                                 | 480.00                                      |
| PW51A                                  |                    | SW1⁄4NW1⁄4, N1⁄2SW1⁄4, SE1⁄4SW1⁄4, W1⁄2SE1⁄4                                                                                                                                                                                                                | 240.00                                      |
| PW51C                                  | Sec. 27            | S1/2SW1/4                                                                                                                                                                                                                                                   | 80.00                                       |
| PW51D                                  |                    | N <sup>1</sup> / <sub>2</sub> NW <sup>1</sup> / <sub>4</sub>                                                                                                                                                                                                | 80.00                                       |
| PW52                                   | Sec. 32<br>Sec. 33 | NE¼<br>SW¼SW¼NW¼, W½SW¼                                                                                                                                                                                                                                     | 160.00<br>90.00                             |
|                                        | Sec. 33            | 3VV/43VV/4INVV/4, VV/23VV/4                                                                                                                                                                                                                                 | <b>1290.00</b>                              |
| T. 1 N., R. 48 E., W.M.                |                    |                                                                                                                                                                                                                                                             | 1200.00                                     |
| PW24A                                  | Sec. 20            | SW14SE14, excepting those portions lying                                                                                                                                                                                                                    |                                             |
|                                        |                    | southwest of Co. Rd. 676 and also those                                                                                                                                                                                                                     |                                             |
|                                        |                    | protions lying northwest of St. Hwy. 350                                                                                                                                                                                                                    |                                             |
| PW24B                                  | Sec. 29            | That part of the W <sup>1</sup> / <sub>2</sub> NW <sup>1</sup> / <sub>4</sub> lying east of State                                                                                                                                                           |                                             |
| DW040                                  | 0                  | Hwy 350                                                                                                                                                                                                                                                     |                                             |
| PW24C                                  | Sec. 30            | Those parts of the SE¼NE¼, & E½SE¼ lying east of State Hwy 350                                                                                                                                                                                              |                                             |
| PW24D                                  | Sec. 31            | That part of the $E^{1/2}NE^{1/4}$ lying east of State Hwy                                                                                                                                                                                                  |                                             |
| 1 112-10                               | 000.01             | 350                                                                                                                                                                                                                                                         |                                             |
| PW24E                                  | Sec. 31            | That part of the E½NE¼ lying west of State Hwy                                                                                                                                                                                                              |                                             |
|                                        |                    | 350                                                                                                                                                                                                                                                         |                                             |
| PW24F                                  | Sec. 30            | Those parts of the SE1/4NE1/4 & E1/2SE1/4 lying                                                                                                                                                                                                             |                                             |
|                                        | 0 00               | west of State Hwy 350                                                                                                                                                                                                                                       |                                             |
| PW24G                                  | Sec. 29            | That part of the W <sup>1</sup> / <sub>2</sub> NW <sup>1</sup> / <sub>4</sub> lying west of State                                                                                                                                                           |                                             |
|                                        |                    | Hwy 350                                                                                                                                                                                                                                                     |                                             |

#### **Private Lands To Be Acquired** Acres PW24H Sec. 20 That part of the N<sup>1</sup>/<sub>2</sub>SW<sup>1</sup>/<sub>4</sub> lying south of Co. Rd. 676, and that part of the S<sup>1</sup>/<sub>2</sub>SW<sup>1</sup>/<sub>4</sub> lying SW of Co. Rd. 676 & NE of State Hwy 350 PW24A-H 399.65 PW25A Sec. 33 $E^{1}_{2}SE^{1}_{4}$ , NW<sup>1</sup>\_4NE<sup>1</sup>\_4, that part of the E<sup>1</sup>\_2NE<sup>1</sup>\_4 lying west of Co. Rd. 727 PW25B Sec. 34 That part of the SW1/4NW1/4 lying west of Co. Rd. 727, excepting Wallowa County Tax lot 2902, and that part of the SW1/4 lying west of Co. Rd. 727 PW25C Sec. 28 NE<sup>1</sup>/<sub>4</sub>SW<sup>1</sup>/<sub>4</sub>, that part of the NW<sup>1</sup>/<sub>4</sub>NE<sup>1</sup>/<sub>4</sub> lving west of Co. Rd. 727, that part of the S1/2NE1/4 lying west of Co. Rd. 727, that part of the SE<sup>1</sup>/<sub>4</sub> lying west of Co. Rd. 727 PW25D Sec. 21 That part of the W<sup>1</sup>/<sub>2</sub>NW<sup>1</sup>/<sub>4</sub> lying west of the Imnaha River, that part of the SW<sup>1</sup>/<sub>4</sub> lying west of Co. Rd. 727 NW1/4NW1/4, that part of the NE1/4NW1/4 lying Sec. 28 west of Co. Rd. 727 PW25E Sec. 34 That part of the W<sup>1</sup>/<sub>2</sub> lying south of described line and east of Co. Rd. 727 PW25A-E 665.18 PW26A Sec. 36 N1/2 320.00 Sec. 36 PW26B SW<sup>1</sup>/<sub>4</sub> 160.00 PW26C Sec. 36 SE<sup>1</sup>⁄<sub>4</sub> 160.00 1704.83 T. 2 N., R. 48 E., W.M. 20.00 PW19A Sec. 1 E1/2SW1/4SE1/4 PW19B Sec. 12 W1/2NE1/4, SE1/4NE1/4, E1/2SE1/4 200.00 PW19C Sec. 13 E1/2E1/2 160.00 PW20A Sec. 3 NE1/4SW1/4, N1/2SE1/4, SE1/4SE1/4 160.00 PW20B Sec. 3 lots 5, 6 & 7 108.12 Sec. 4 SE1/4NE1/4, E1/2SE1/4 120.00 PW20C Sec. 9 E1/2NE1/4 80.00 Sec.10 Those portions of lots 1 & 2, that part of the 76.55 NE¼NW¼ lying west of Imnaha River PW21A Sec. 5 E1/2SE1/4 80.00 PW21B Sec. 8 E<sup>1</sup>/<sub>2</sub>NE<sup>1</sup>/<sub>4</sub> 80.00 W1/2SW1/4 PW21C Sec. 9 80.00 Sec. 6 PW21D lots 1, 2, 3 & 4 148.58 PW22 Sec. 12 NW1/4NW1/4 40.00 Sec. 17 NW1/4NW1/4 PW23A 40.00 PW23B Sec. 17 E<sup>1</sup>/<sub>2</sub>NE<sup>1</sup>/<sub>4</sub> 80.00 1473.25 T. 3 N., R. 48 E., W.M. PW10A Sec. 13 That part of the N<sup>1</sup>/<sub>2</sub>NE<sup>1</sup>/<sub>4</sub> lying east of Imnaha 90.00 River and that part of the E<sup>1</sup>/<sub>2</sub>NW<sup>1</sup>/<sub>4</sub> lying east of Imnaha River **PW10B** Sec. 13 That part of the N<sup>1</sup>/<sub>2</sub>NE<sup>1</sup>/<sub>4</sub> lying west of Imnaha 70.00 River and that part of the E1/2NW1/4 lying west of Imnaha River PW11 Sec. 13 SW1/4SE1/4 40.00 PW12 Sec. 14 NW1/4NE1/4, NW1/4, NE1/4SW1/4 240.00