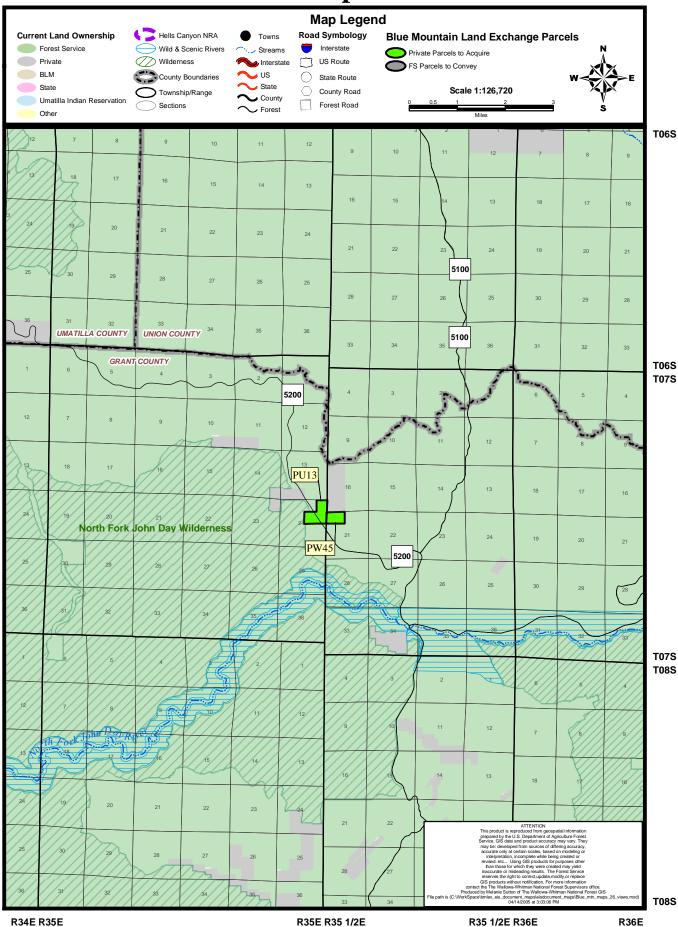

A-1

| Private Lands To Be Acq                                                                         | uired                                                                                                     |                                                                                                                                                                                                                                                                                                                                                                                                                                                                                                                                                                                                                                                                                                                                                   | Acres                                                                                                   |
|-------------------------------------------------------------------------------------------------|-----------------------------------------------------------------------------------------------------------|---------------------------------------------------------------------------------------------------------------------------------------------------------------------------------------------------------------------------------------------------------------------------------------------------------------------------------------------------------------------------------------------------------------------------------------------------------------------------------------------------------------------------------------------------------------------------------------------------------------------------------------------------------------------------------------------------------------------------------------------------|---------------------------------------------------------------------------------------------------------|
| PM26<br>PM27                                                                                    | Sec. 26<br>Sec. 36                                                                                        | SE¼NW¼, NE¼SW¼, W½SE¼<br>W½SW¼, NE¼SW¼, NW¼SE¼                                                                                                                                                                                                                                                                                                                                                                                                                                                                                                                                                                                                                                                                                                    | 160.00<br>160.00<br><b>480.00</b>                                                                       |
| <b>T. 12S., R. 29 E., W.M.</b><br>PM20                                                          | Sec. 23                                                                                                   | S½N½, S½                                                                                                                                                                                                                                                                                                                                                                                                                                                                                                                                                                                                                                                                                                                                          | 480.00                                                                                                  |
| <b>T. 15 S., R. 29 E., W.M</b> .<br>PM21                                                        | Sec. 18                                                                                                   | lots 2 & 3, E1⁄2SW1⁄4                                                                                                                                                                                                                                                                                                                                                                                                                                                                                                                                                                                                                                                                                                                             | 146.85                                                                                                  |
| <b>T. 17 S., R. 29 E., W.M</b> .<br>PM22                                                        | Sec. 8                                                                                                    | SW¼SE¼                                                                                                                                                                                                                                                                                                                                                                                                                                                                                                                                                                                                                                                                                                                                            | 40.00                                                                                                   |
| T. 12S., R. 30 E., W.M.<br>PM11<br>PM12<br>PM13<br>PM14<br>PM15<br>PM16<br>PM17<br>PM18<br>PM19 | Sec. 3<br>Sec. 10<br>Sec. 15<br>Sec. 21<br>Sec. 21<br>Sec. 21<br>Sec. 26<br>Sec. 26<br>Sec. 27<br>Sec. 29 | S <sup>1</sup> / <sub>2</sub> S <sup>1</sup> / <sub>2</sub><br>N <sup>1</sup> / <sub>4</sub><br>NE <sup>1</sup> / <sub>4</sub><br>lots 3 & 4, E <sup>1</sup> / <sub>2</sub> SW <sup>1</sup> / <sub>4</sub> , SE <sup>1</sup> / <sub>4</sub><br>S <sup>1</sup> / <sub>2</sub> SW <sup>1</sup> / <sub>4</sub><br>E <sup>1</sup> / <sub>2</sub> NE <sup>1</sup> / <sub>4</sub> , NE <sup>1</sup> / <sub>4</sub> SE <sup>1</sup> / <sub>4</sub><br>SW <sup>1</sup> / <sub>4</sub> NW <sup>1</sup> / <sub>4</sub> , N <sup>1</sup> / <sub>2</sub> SW <sup>1</sup> / <sub>4</sub> , SE <sup>1</sup> / <sub>4</sub> SW <sup>1</sup> / <sub>4</sub><br>S <sup>1</sup> / <sub>2</sub> , S <sup>1</sup> / <sub>2</sub> N <sup>1</sup> / <sub>2</sub><br>All | 160.00<br>160.00<br>160.00<br>321.51<br>80.00<br>120.00<br>160.00<br>480.00<br>640.00<br><b>2441.51</b> |
| <b>T. 11S., R. 31 E., W.M.</b><br>PM7<br>PM8A                                                   | Sec. 21<br>Sec. 32                                                                                        | S½NW¼, N½SW¼<br>SW¼SE¼                                                                                                                                                                                                                                                                                                                                                                                                                                                                                                                                                                                                                                                                                                                            | 160.00<br>40.00<br><b>200.00</b>                                                                        |
| <b>T. 12S., R. 31 E., W.M.</b><br>PM8B<br>PM9                                                   | Sec. 4<br>Sec. 5<br>Sec. 5                                                                                | lot 4<br>lots 1 & 2<br>N½SW¼, W½SE¼                                                                                                                                                                                                                                                                                                                                                                                                                                                                                                                                                                                                                                                                                                               | 37.33<br>74.17<br>160.00                                                                                |
| <b>T. 8 S., R. 32 E., W.M</b> .<br>PU20                                                         | Sec. 19<br>Sec. 30                                                                                        | lots 3 & 4, E½SW¼, SW¼SE¼<br>lot 1, E½W½                                                                                                                                                                                                                                                                                                                                                                                                                                                                                                                                                                                                                                                                                                          | 271.50<br>202.19<br>201.02<br>403.21                                                                    |
| <b>T. 12S., R. 32 E., W.M.</b><br>PM6                                                           | Sec. 11                                                                                                   | N <sup>1</sup> / <sub>2</sub> NE <sup>1</sup> / <sub>4</sub> , SE <sup>1</sup> / <sub>4</sub> NE <sup>1</sup> / <sub>4</sub>                                                                                                                                                                                                                                                                                                                                                                                                                                                                                                                                                                                                                      | 120.00                                                                                                  |
| <b>T. 7 S., R. 33 E., W.M.</b><br>PU16C                                                         | Sec. 6                                                                                                    | lots 1, 2, 3 & 4, SE¼NW¼, S½NE¼                                                                                                                                                                                                                                                                                                                                                                                                                                                                                                                                                                                                                                                                                                                   | 273.21                                                                                                  |
| <b>T. 9 S., R. 33 E., W.M.</b><br>PM5                                                           | Sec. 31                                                                                                   | N½ lot 4, N½N½SE¼SW¼, N½N½SW¼SE¼,<br>E½E½NW¼SE¼                                                                                                                                                                                                                                                                                                                                                                                                                                                                                                                                                                                                                                                                                                   | 50.32                                                                                                   |
| <b>T. 12 S., R. 34 E., W.M.</b><br>PM4                                                          | Sec. 2                                                                                                    | NW1⁄4 SE1⁄4                                                                                                                                                                                                                                                                                                                                                                                                                                                                                                                                                                                                                                                                                                                                       | 40.00                                                                                                   |
| <b>T. 7 S., R. 35 E., W.M.</b><br>PU13                                                          | Sec. 24                                                                                                   | lots 1 & 2, SW¼NE¼                                                                                                                                                                                                                                                                                                                                                                                                                                                                                                                                                                                                                                                                                                                                | 112.59                                                                                                  |

| Private Lands To Be Acq                          | uired                         |                                                                                                                                                                                                                                                                                                                                                                                                                                                                                                        | Acres                                          |
|--------------------------------------------------|-------------------------------|--------------------------------------------------------------------------------------------------------------------------------------------------------------------------------------------------------------------------------------------------------------------------------------------------------------------------------------------------------------------------------------------------------------------------------------------------------------------------------------------------------|------------------------------------------------|
| <b>T. 11S., R. 35 E., W.M.</b><br>PM2            | Sec. 25                       | S½N½, NE¼SW¼, N½SE¼                                                                                                                                                                                                                                                                                                                                                                                                                                                                                    | 278.74                                         |
| <b>T. 12 S., R. 35 E., W.M</b> .<br>PM3          | Sec. 16                       | SW1/4NE1/4, S1/2NW1/4, NW1/4SE1/4                                                                                                                                                                                                                                                                                                                                                                                                                                                                      | 160.00                                         |
| <b>T. 7 S., R. 35½ E., W.M.</b><br>PW45          | Sec. 21                       | lot 1                                                                                                                                                                                                                                                                                                                                                                                                                                                                                                  | 47.88                                          |
| <b>T. 11 S., R. 36 E., W.M.</b><br>PM1           | Sec. 30                       | lot 3<br>Grant County Total                                                                                                                                                                                                                                                                                                                                                                                                                                                                            | 33.24<br>9708.62                               |
| Morrow County<br>T. 6 S., R. 29 E., W.M.<br>PU21 | Sec. 13                       | SE <sup>1</sup> / <sub>4</sub> Morrow County Total                                                                                                                                                                                                                                                                                                                                                                                                                                                     | 160.00<br>160.00                               |
| Umatilla County                                  |                               |                                                                                                                                                                                                                                                                                                                                                                                                                                                                                                        |                                                |
| <b>T. 1 N., R. 36 E., W.M.</b><br>PU5            | Sec. 18                       | Those portions of lots 3 & 4 lying NW of Forest<br>Road #3030 and those portions of E <sup>1</sup> / <sub>4</sub> SW <sup>1</sup> / <sub>4</sub> ,<br>SW <sup>1</sup> / <sub>4</sub> SE <sup>1</sup> / <sub>4</sub> lying north of Forest Road #330                                                                                                                                                                                                                                                    |                                                |
|                                                  | Sec. 19                       | That portion of lot 1 lying north of Forest Road #3030                                                                                                                                                                                                                                                                                                                                                                                                                                                 |                                                |
| PU6                                              | Sec. 32                       | Sec. 18 & 19<br>Those portions of NW¼NW¼ lying east of<br>Meacham Creek                                                                                                                                                                                                                                                                                                                                                                                                                                | 202.00 <sup>1</sup><br>14.00 <sup>1</sup>      |
|                                                  |                               | Medeham Oreck                                                                                                                                                                                                                                                                                                                                                                                                                                                                                          | <b>216.00</b> <sup>1</sup>                     |
| <b>T. 4 S., R. 32 E., W.M.</b><br>PU19           | Sec. 14                       | S1/2S1/2                                                                                                                                                                                                                                                                                                                                                                                                                                                                                               | 160.00                                         |
| T. 6 S., R. 32 E., W.M.                          |                               |                                                                                                                                                                                                                                                                                                                                                                                                                                                                                                        |                                                |
| PU16D<br>PU16E                                   | Sec. 25<br>Sec. 26            | All<br>E½NE¼, NW¼NE¼, N½NW¼, SW¼NW¼,<br>W½SW¼, SE¼                                                                                                                                                                                                                                                                                                                                                                                                                                                     | 640.00<br>480.00                               |
| PU16F                                            | Sec. 27                       | S <sup>1</sup> / <sub>2</sub> NE <sup>1</sup> / <sub>4</sub> , NW <sup>1</sup> / <sub>4</sub> NW <sup>1</sup> / <sub>4</sub> , S <sup>1</sup> / <sub>2</sub> NW <sup>1</sup> / <sub>4</sub> , N <sup>1</sup> / <sub>2</sub> SE <sup>1</sup> / <sub>4</sub> , those<br>portions of the SE <sup>1</sup> / <sub>4</sub> SW <sup>1</sup> / <sub>4</sub> and the S <sup>1</sup> / <sub>2</sub> SE <sup>1</sup> / <sub>4</sub> lying<br>north & east of NFJD River excepting Umatilla<br>County Tax Lot 2602 | *344.00                                        |
| PU16G                                            | Sec. 34                       | That portion of the N <sup>1</sup> / <sub>2</sub> NE <sup>1</sup> / <sub>4</sub> lying north of NFJD<br>River                                                                                                                                                                                                                                                                                                                                                                                          | 30.00 <sup>1</sup>                             |
| PU16H                                            | Sec. 35<br>Sec. 36            | N <sup>1</sup> / <sub>2</sub> NE <sup>1</sup> / <sub>4</sub><br>N <sup>1</sup> / <sub>2</sub>                                                                                                                                                                                                                                                                                                                                                                                                          | 80.00<br>320.00<br><b>1894.00</b> <sup>1</sup> |
| <b>T. 4 S., R. 33 E., W.M.</b><br>PU15           | Sec. 16                       | S½                                                                                                                                                                                                                                                                                                                                                                                                                                                                                                     | 320.00                                         |
| <b>T. 6 S., R. 33 E., W.M.</b><br>PU16A          | Sec. 29                       | S1⁄2                                                                                                                                                                                                                                                                                                                                                                                                                                                                                                   | 320.00                                         |
| PU16B                                            | Sec. 30<br>Sec. 31<br>Sec. 32 | lots 3 & 4, E <sup>1</sup> / <sub>2</sub> SW <sup>1</sup> / <sub>4</sub> , SE <sup>1</sup> / <sub>4</sub><br>lots 1 - 4, E <sup>1</sup> / <sub>2</sub> W <sup>1</sup> / <sub>2</sub> , E <sup>1</sup> / <sub>2</sub> (All)<br>All                                                                                                                                                                                                                                                                      | 306.61<br>611.37<br>640.00<br><b>1877.98</b>   |
| T. 4 S., R. 33½ E., W.M.                         |                               |                                                                                                                                                                                                                                                                                                                                                                                                                                                                                                        | 1011100                                        |