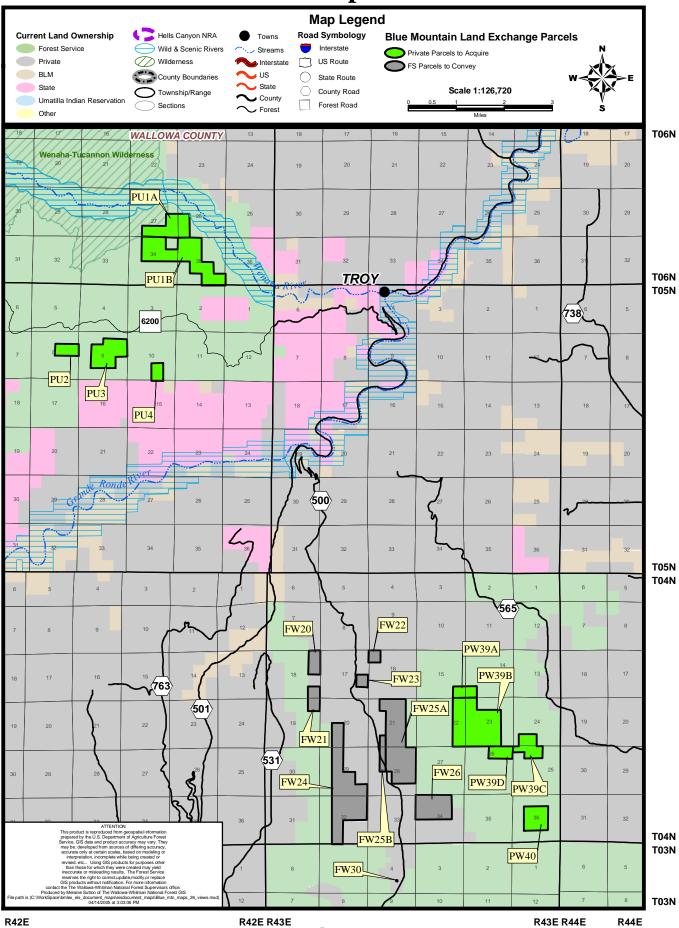

#### Appendix A – Legal Descriptions

| Private Lands To Be Acquired                              |                                       |                                                                                                                                                                                                                                                                                                                                                                                                                     |                                                |
|-----------------------------------------------------------|---------------------------------------|---------------------------------------------------------------------------------------------------------------------------------------------------------------------------------------------------------------------------------------------------------------------------------------------------------------------------------------------------------------------------------------------------------------------|------------------------------------------------|
| Baker County                                              |                                       |                                                                                                                                                                                                                                                                                                                                                                                                                     |                                                |
| <b>T. 7 S., R. 44 E., W.M.</b><br>PW38                    | Sec. 7<br>Sec. 8<br>Sec. 17           | E <sup>1</sup> / <sub>2</sub> NW <sup>1</sup> / <sub>4</sub> , N <sup>1</sup> / <sub>2</sub> SE <sup>1</sup> / <sub>4</sub> , SW <sup>1</sup> / <sub>4</sub> NE <sup>1</sup> / <sub>4</sub> , SE <sup>1</sup> / <sub>4</sub> SE <sup>1</sup> / <sub>4</sub><br>SW <sup>1</sup> / <sub>4</sub> SW <sup>1</sup> / <sub>4</sub><br>NW <sup>1</sup> / <sub>4</sub> NW <sup>1</sup> / <sub>4</sub><br>Baker County Total | 240.00<br>40.00<br>40.00<br><b>320.00</b>      |
| Grant County                                              |                                       |                                                                                                                                                                                                                                                                                                                                                                                                                     |                                                |
| <b>T. 7 S., R. 26 E., W.M.</b><br>PU22A<br>PU22B<br>PU22C | Sec. 4<br>Sec. 5<br>Sec. 8<br>Sec. 9  | lots 1, 2, 3 & 4, S½NE¼, S½NW¼, S½<br>lots 1 & 2, S½NE¼, S½<br>lots 3 & 4, S½NW¼, S½<br>N½N½                                                                                                                                                                                                                                                                                                                        | 642.32<br>481.07<br>481.10<br>160.00<br>160.00 |
| PU23                                                      | Sec. 36                               | E <sup>1</sup> ⁄ <sub>2</sub> , E <sup>1</sup> ⁄ <sub>2</sub> W <sup>1</sup> ⁄ <sub>2</sub>                                                                                                                                                                                                                                                                                                                         | 480.00<br><b>2404.49</b>                       |
| <b>T. 8 S., R. 26 E., W.M.</b><br>PU24                    | Sec. 25<br>Sec. 26                    | SW1⁄4NW1⁄4, S1⁄2NW1⁄4NW1⁄4, N1⁄2SW1⁄4SW1⁄4,<br>NW1⁄4SW1⁄4, SE1⁄4SW1⁄4SW1⁄4<br>SE1⁄4SE1⁄4NE1⁄4, E1⁄2NE1⁄4SE1⁄4                                                                                                                                                                                                                                                                                                       | 130.00<br>30.00                                |
| PU26A                                                     |                                       |                                                                                                                                                                                                                                                                                                                                                                                                                     | 40.00                                          |
|                                                           |                                       |                                                                                                                                                                                                                                                                                                                                                                                                                     | 200.00                                         |
| T. 8 S., R. 27 E., W.M.<br>PU26B                          | Sec. 30<br>Sec. 31                    | lots 3 & 4<br>lot 1                                                                                                                                                                                                                                                                                                                                                                                                 | 81.25<br>40.60<br><b>121.85</b>                |
| <b>T. 14 S., R. 27 E., W.M.</b><br>PM28<br>PM29           | Sec. 1<br>Sec. 2<br>Sec. 11<br>Sec. 2 | W1⁄2SW1⁄4<br>SE1⁄4SE1⁄4<br>NE1⁄4NE1⁄4<br>lot 2                                                                                                                                                                                                                                                                                                                                                                      | 80.00<br>40.00<br>40.00<br>43.23               |
| <b>T. 15 S., R. 27 E., W.M</b> .<br>PM30                  | Sec. 36                               | All                                                                                                                                                                                                                                                                                                                                                                                                                 | 203.23<br>640.00                               |
| FIVIOU                                                    | 366.30                                |                                                                                                                                                                                                                                                                                                                                                                                                                     | 040.00                                         |
| <b>T. 16 S., R. 27 E., W.M.</b><br>PM31                   | Sec. 1<br>Sec. 12                     | S½SW¼<br>N½NW¼                                                                                                                                                                                                                                                                                                                                                                                                      | 80.00<br>80.00<br><b>160.00</b>                |
| T. 10S., R. 28 E., W.M.<br>PM23                           | Sec. 23                               | E½SE¼                                                                                                                                                                                                                                                                                                                                                                                                               | 80.00                                          |
| FINZS                                                     | Sec. 23<br>Sec. 24                    | E/2SE/4<br>SW <sup>1</sup> /4                                                                                                                                                                                                                                                                                                                                                                                       | 160.00                                         |
| PM24                                                      | Sec. 25<br>Sec. 26                    | NW <sup>1</sup> / <sub>4</sub> NE <sup>1</sup> / <sub>4</sub> , N <sup>1</sup> / <sub>2</sub> NW <sup>1</sup> / <sub>4</sub><br>NE <sup>1</sup> / <sub>4</sub> NE <sup>1</sup> / <sub>4</sub>                                                                                                                                                                                                                       | 120.00<br>40.00<br><b>400.00</b>               |
| <b>T. 15 S., R. 28 E., W.M.</b><br>PM25                   | Sec. 21<br>Sec. 22                    | N½NE¼<br>N½NW¼                                                                                                                                                                                                                                                                                                                                                                                                      | 80.00<br>80.00                                 |

A-1

| Private Lands To Be Acq                                                                         | uired                                                                                                     |                                                                                                                                                                                                                                                                                                                                                                                                                                                                                                                                                                                                                                                                                                                                                   | Acres                                                                                                   |
|-------------------------------------------------------------------------------------------------|-----------------------------------------------------------------------------------------------------------|---------------------------------------------------------------------------------------------------------------------------------------------------------------------------------------------------------------------------------------------------------------------------------------------------------------------------------------------------------------------------------------------------------------------------------------------------------------------------------------------------------------------------------------------------------------------------------------------------------------------------------------------------------------------------------------------------------------------------------------------------|---------------------------------------------------------------------------------------------------------|
| PM26<br>PM27                                                                                    | Sec. 26<br>Sec. 36                                                                                        | SE¼NW¼, NE¼SW¼, W½SE¼<br>W½SW¼, NE¼SW¼, NW¼SE¼                                                                                                                                                                                                                                                                                                                                                                                                                                                                                                                                                                                                                                                                                                    | 160.00<br>160.00<br><b>480.00</b>                                                                       |
| <b>T. 12S., R. 29 E., W.M.</b><br>PM20                                                          | Sec. 23                                                                                                   | S½N½, S½                                                                                                                                                                                                                                                                                                                                                                                                                                                                                                                                                                                                                                                                                                                                          | 480.00                                                                                                  |
| <b>T. 15 S., R. 29 E., W.M</b> .<br>PM21                                                        | Sec. 18                                                                                                   | lots 2 & 3, E1⁄2SW1⁄4                                                                                                                                                                                                                                                                                                                                                                                                                                                                                                                                                                                                                                                                                                                             | 146.85                                                                                                  |
| <b>T. 17 S., R. 29 E., W.M</b> .<br>PM22                                                        | Sec. 8                                                                                                    | SW¼SE¼                                                                                                                                                                                                                                                                                                                                                                                                                                                                                                                                                                                                                                                                                                                                            | 40.00                                                                                                   |
| T. 12S., R. 30 E., W.M.<br>PM11<br>PM12<br>PM13<br>PM14<br>PM15<br>PM16<br>PM17<br>PM18<br>PM19 | Sec. 3<br>Sec. 10<br>Sec. 15<br>Sec. 21<br>Sec. 21<br>Sec. 21<br>Sec. 26<br>Sec. 26<br>Sec. 27<br>Sec. 29 | S <sup>1</sup> / <sub>2</sub> S <sup>1</sup> / <sub>2</sub><br>N <sup>1</sup> / <sub>4</sub><br>NE <sup>1</sup> / <sub>4</sub><br>lots 3 & 4, E <sup>1</sup> / <sub>2</sub> SW <sup>1</sup> / <sub>4</sub> , SE <sup>1</sup> / <sub>4</sub><br>S <sup>1</sup> / <sub>2</sub> SW <sup>1</sup> / <sub>4</sub><br>E <sup>1</sup> / <sub>2</sub> NE <sup>1</sup> / <sub>4</sub> , NE <sup>1</sup> / <sub>4</sub> SE <sup>1</sup> / <sub>4</sub><br>SW <sup>1</sup> / <sub>4</sub> NW <sup>1</sup> / <sub>4</sub> , N <sup>1</sup> / <sub>2</sub> SW <sup>1</sup> / <sub>4</sub> , SE <sup>1</sup> / <sub>4</sub> SW <sup>1</sup> / <sub>4</sub><br>S <sup>1</sup> / <sub>2</sub> , S <sup>1</sup> / <sub>2</sub> N <sup>1</sup> / <sub>2</sub><br>All | 160.00<br>160.00<br>160.00<br>321.51<br>80.00<br>120.00<br>160.00<br>480.00<br>640.00<br><b>2441.51</b> |
| <b>T. 11S., R. 31 E., W.M.</b><br>PM7<br>PM8A                                                   | Sec. 21<br>Sec. 32                                                                                        | S½NW¼, N½SW¼<br>SW¼SE¼                                                                                                                                                                                                                                                                                                                                                                                                                                                                                                                                                                                                                                                                                                                            | 160.00<br>40.00<br><b>200.00</b>                                                                        |
| <b>T. 12S., R. 31 E., W.M.</b><br>PM8B<br>PM9                                                   | Sec. 4<br>Sec. 5<br>Sec. 5                                                                                | lot 4<br>lots 1 & 2<br>N½SW¼, W½SE¼                                                                                                                                                                                                                                                                                                                                                                                                                                                                                                                                                                                                                                                                                                               | 37.33<br>74.17<br>160.00                                                                                |
| <b>T. 8 S., R. 32 E., W.M</b> .<br>PU20                                                         | Sec. 19<br>Sec. 30                                                                                        | lots 3 & 4, E½SW¼, SW¼SE¼<br>lot 1, E½W½                                                                                                                                                                                                                                                                                                                                                                                                                                                                                                                                                                                                                                                                                                          | 271.50<br>202.19<br>201.02<br>403.21                                                                    |
| <b>T. 12S., R. 32 E., W.M.</b><br>PM6                                                           | Sec. 11                                                                                                   | N <sup>1</sup> / <sub>2</sub> NE <sup>1</sup> / <sub>4</sub> , SE <sup>1</sup> / <sub>4</sub> NE <sup>1</sup> / <sub>4</sub>                                                                                                                                                                                                                                                                                                                                                                                                                                                                                                                                                                                                                      | 120.00                                                                                                  |
| <b>T. 7 S., R. 33 E., W.M.</b><br>PU16C                                                         | Sec. 6                                                                                                    | lots 1, 2, 3 & 4, SE¼NW¼, S½NE¼                                                                                                                                                                                                                                                                                                                                                                                                                                                                                                                                                                                                                                                                                                                   | 273.21                                                                                                  |
| <b>T. 9 S., R. 33 E., W.M.</b><br>PM5                                                           | Sec. 31                                                                                                   | N½ lot 4, N½N½SE¼SW¼, N½N½SW¼SE¼,<br>E½E½NW¼SE¼                                                                                                                                                                                                                                                                                                                                                                                                                                                                                                                                                                                                                                                                                                   | 50.32                                                                                                   |
| <b>T. 12 S., R. 34 E., W.M.</b><br>PM4                                                          | Sec. 2                                                                                                    | NW1⁄4 SE1⁄4                                                                                                                                                                                                                                                                                                                                                                                                                                                                                                                                                                                                                                                                                                                                       | 40.00                                                                                                   |
| <b>T. 7 S., R. 35 E., W.M.</b><br>PU13                                                          | Sec. 24                                                                                                   | lots 1 & 2, SW¼NE¼                                                                                                                                                                                                                                                                                                                                                                                                                                                                                                                                                                                                                                                                                                                                | 112.59                                                                                                  |

| Private Lands To Be Acq                          | uired                         |                                                                                                                                                                                                                                                                                                                                                                                                                                                                                                        | Acres                                          |
|--------------------------------------------------|-------------------------------|--------------------------------------------------------------------------------------------------------------------------------------------------------------------------------------------------------------------------------------------------------------------------------------------------------------------------------------------------------------------------------------------------------------------------------------------------------------------------------------------------------|------------------------------------------------|
| <b>T. 11S., R. 35 E., W.M.</b><br>PM2            | Sec. 25                       | S½N½, NE¼SW¼, N½SE¼                                                                                                                                                                                                                                                                                                                                                                                                                                                                                    | 278.74                                         |
| <b>T. 12 S., R. 35 E., W.M</b> .<br>PM3          | Sec. 16                       | SW1/4NE1/4, S1/2NW1/4, NW1/4SE1/4                                                                                                                                                                                                                                                                                                                                                                                                                                                                      | 160.00                                         |
| <b>T. 7 S., R. 35½ E., W.M.</b><br>PW45          | Sec. 21                       | lot 1                                                                                                                                                                                                                                                                                                                                                                                                                                                                                                  | 47.88                                          |
| <b>T. 11 S., R. 36 E., W.M.</b><br>PM1           | Sec. 30                       | lot 3<br>Grant County Total                                                                                                                                                                                                                                                                                                                                                                                                                                                                            | 33.24<br>9708.62                               |
| Morrow County<br>T. 6 S., R. 29 E., W.M.<br>PU21 | Sec. 13                       | SE <sup>1</sup> / <sub>4</sub> Morrow County Total                                                                                                                                                                                                                                                                                                                                                                                                                                                     | 160.00<br>160.00                               |
| Umatilla County                                  |                               |                                                                                                                                                                                                                                                                                                                                                                                                                                                                                                        |                                                |
| <b>T. 1 N., R. 36 E., W.M.</b><br>PU5            | Sec. 18                       | Those portions of lots 3 & 4 lying NW of Forest<br>Road #3030 and those portions of E <sup>1</sup> / <sub>4</sub> SW <sup>1</sup> / <sub>4</sub> ,<br>SW <sup>1</sup> / <sub>4</sub> SE <sup>1</sup> / <sub>4</sub> lying north of Forest Road #330                                                                                                                                                                                                                                                    |                                                |
|                                                  | Sec. 19                       | That portion of lot 1 lying north of Forest Road #3030                                                                                                                                                                                                                                                                                                                                                                                                                                                 |                                                |
| PU6                                              | Sec. 32                       | Sec. 18 & 19<br>Those portions of NW¼NW¼ lying east of<br>Meacham Creek                                                                                                                                                                                                                                                                                                                                                                                                                                | 202.00 <sup>1</sup><br>14.00 <sup>1</sup>      |
|                                                  |                               | Medeham Oreck                                                                                                                                                                                                                                                                                                                                                                                                                                                                                          | <b>216.00</b> <sup>1</sup>                     |
| <b>T. 4 S., R. 32 E., W.M.</b><br>PU19           | Sec. 14                       | S1/2S1/2                                                                                                                                                                                                                                                                                                                                                                                                                                                                                               | 160.00                                         |
| T. 6 S., R. 32 E., W.M.                          |                               |                                                                                                                                                                                                                                                                                                                                                                                                                                                                                                        |                                                |
| PU16D<br>PU16E                                   | Sec. 25<br>Sec. 26            | All<br>E½NE¼, NW¼NE¼, N½NW¼, SW¼NW¼,<br>W½SW¼, SE¼                                                                                                                                                                                                                                                                                                                                                                                                                                                     | 640.00<br>480.00                               |
| PU16F                                            | Sec. 27                       | S <sup>1</sup> / <sub>2</sub> NE <sup>1</sup> / <sub>4</sub> , NW <sup>1</sup> / <sub>4</sub> NW <sup>1</sup> / <sub>4</sub> , S <sup>1</sup> / <sub>2</sub> NW <sup>1</sup> / <sub>4</sub> , N <sup>1</sup> / <sub>2</sub> SE <sup>1</sup> / <sub>4</sub> , those<br>portions of the SE <sup>1</sup> / <sub>4</sub> SW <sup>1</sup> / <sub>4</sub> and the S <sup>1</sup> / <sub>2</sub> SE <sup>1</sup> / <sub>4</sub> lying<br>north & east of NFJD River excepting Umatilla<br>County Tax Lot 2602 | *344.00                                        |
| PU16G                                            | Sec. 34                       | That portion of the N <sup>1</sup> / <sub>2</sub> NE <sup>1</sup> / <sub>4</sub> lying north of NFJD<br>River                                                                                                                                                                                                                                                                                                                                                                                          | 30.00 <sup>1</sup>                             |
| PU16H                                            | Sec. 35<br>Sec. 36            | N <sup>1</sup> / <sub>2</sub> NE <sup>1</sup> / <sub>4</sub><br>N <sup>1</sup> / <sub>2</sub>                                                                                                                                                                                                                                                                                                                                                                                                          | 80.00<br>320.00<br><b>1894.00</b> <sup>1</sup> |
| <b>T. 4 S., R. 33 E., W.M.</b><br>PU15           | Sec. 16                       | S½                                                                                                                                                                                                                                                                                                                                                                                                                                                                                                     | 320.00                                         |
| <b>T. 6 S., R. 33 E., W.M.</b><br>PU16A          | Sec. 29                       | S1⁄2                                                                                                                                                                                                                                                                                                                                                                                                                                                                                                   | 320.00                                         |
| PU16B                                            | Sec. 30<br>Sec. 31<br>Sec. 32 | lots 3 & 4, E <sup>1</sup> / <sub>2</sub> SW <sup>1</sup> / <sub>4</sub> , SE <sup>1</sup> / <sub>4</sub><br>lots 1 - 4, E <sup>1</sup> / <sub>2</sub> W <sup>1</sup> / <sub>2</sub> , E <sup>1</sup> / <sub>2</sub> (All)<br>All                                                                                                                                                                                                                                                                      | 306.61<br>611.37<br>640.00<br><b>1877.98</b>   |
| T. 4 S., R. 33½ E., W.M.                         |                               |                                                                                                                                                                                                                                                                                                                                                                                                                                                                                                        | 1011100                                        |

T. 4 S., R. 33<sup>1</sup>/<sub>2</sub> E., W.M.

| Private Lands To Be Acq                  | uired              |                                                                                                                                                                                                                                                                                                                                                                                                                                                                       | Acres                                           |
|------------------------------------------|--------------------|-----------------------------------------------------------------------------------------------------------------------------------------------------------------------------------------------------------------------------------------------------------------------------------------------------------------------------------------------------------------------------------------------------------------------------------------------------------------------|-------------------------------------------------|
| PU14                                     | Sec. 36            | All                                                                                                                                                                                                                                                                                                                                                                                                                                                                   | 620.72                                          |
| <b>T. 1 S., R. 36 E., W.M.</b><br>PU10A  |                    | N½NE¼, SW¼NE¼, N½SE¼, SE¼SE¼                                                                                                                                                                                                                                                                                                                                                                                                                                          | 240.00                                          |
| PU10B<br>PU11                            | Sec. 10<br>Sec. 16 | SW <sup>1</sup> / <sub>4</sub> NW <sup>1</sup> / <sub>4</sub> , SW <sup>1</sup> / <sub>4</sub> SE <sup>1</sup> / <sub>4</sub><br>NE <sup>1</sup> / <sub>4</sub> , NE <sup>1</sup> / <sub>4</sub> NW <sup>1</sup> / <sub>4</sub> , that portion of the NW <sup>1</sup> / <sub>4</sub> NW <sup>1</sup> / <sub>4</sub><br>lying NW of Butcher Cr. and SW of Meacham<br>Cr., S <sup>1</sup> / <sub>2</sub> NW <sup>1</sup> / <sub>4</sub> , S <sup>1</sup> / <sub>2</sub> | 240.00                                          |
|                                          | Sec. 17            | That portion of the S <sup>1</sup> / <sub>2</sub> NE <sup>1</sup> / <sub>4</sub> , SE <sup>1</sup> / <sub>4</sub> lying east of<br>Butcher Cr                                                                                                                                                                                                                                                                                                                         | 745 001                                         |
| PI 1114                                  | Sec. 20            | Sec. 16 & 17<br>SE¼NE¼, N½SE¼                                                                                                                                                                                                                                                                                                                                                                                                                                         | 745.00 <sup>1</sup><br>120.00                   |
| 1 O HA                                   | Sec. 20            | Those portions of the W <sup>1</sup> / <sub>2</sub> NE <sup>1</sup> / <sub>4</sub> , SE <sup>1</sup> / <sub>4</sub> NW <sup>1</sup> / <sub>4</sub> , NE <sup>1</sup> / <sub>4</sub> SW <sup>1</sup> / <sub>4</sub> lying east of Butcher Cr.                                                                                                                                                                                                                          | *80.00                                          |
| PU11B                                    | Sec. 29            | NE <sup>1</sup> / <sub>4</sub> , S <sup>1</sup> / <sub>2</sub> NW <sup>1</sup> / <sub>4</sub> , SW <sup>1</sup> / <sub>4</sub>                                                                                                                                                                                                                                                                                                                                        | 400.00                                          |
| PU12                                     | Sec. 20<br>Sec. 29 | Those parts of the W½SW¼ south of Butcher<br>Cr.<br>NW¼NW¼                                                                                                                                                                                                                                                                                                                                                                                                            | 40.00                                           |
| PU7A                                     |                    | lots 2,3 & 4                                                                                                                                                                                                                                                                                                                                                                                                                                                          | 40.00<br>89.34                                  |
| PU7B                                     | Sec. 4             | lots 1, 2, 3 & 4, S <sup>1</sup> / <sub>2</sub> NW <sup>1</sup> / <sub>4</sub> , E <sup>1</sup> / <sub>2</sub> SW <sup>1</sup> / <sub>4</sub> , W <sup>1</sup> / <sub>2</sub> SE <sup>1</sup> / <sub>4</sub>                                                                                                                                                                                                                                                          | 361.92                                          |
| PU8C                                     | Sec. 5             | SE <sup>1</sup> / <sub>4</sub> NE <sup>1</sup> / <sub>4</sub>                                                                                                                                                                                                                                                                                                                                                                                                         | 40.00                                           |
|                                          | Sec. 5             | SE¼SE¼                                                                                                                                                                                                                                                                                                                                                                                                                                                                | 40.00                                           |
|                                          | Sec. 8             |                                                                                                                                                                                                                                                                                                                                                                                                                                                                       | 40.00                                           |
|                                          | Sec. 9<br>Sec. 8   | $W\frac{1}{2}NW\frac{1}{4}$<br>That part of the SE <sup>1</sup> / <sub>4</sub> lying NE of Meacham Cr.                                                                                                                                                                                                                                                                                                                                                                | 80.00<br>63.00 <sup>1</sup>                     |
| PU9B                                     | Sec. 9             | That part of the SW1/4SW1/4 lying E of Meacham<br>Cr.                                                                                                                                                                                                                                                                                                                                                                                                                 | 32.00 <sup>1</sup>                              |
|                                          |                    | Umatilla County Total                                                                                                                                                                                                                                                                                                                                                                                                                                                 | 2651.26 <sup>1</sup><br>7739.96                 |
| Union County                             |                    |                                                                                                                                                                                                                                                                                                                                                                                                                                                                       |                                                 |
| <b>T. 3 S., R. 34 E., W.M.</b><br>PU46   | Sec. 12            | NE¼NE¼, S½NE¼, NE¼SE¼                                                                                                                                                                                                                                                                                                                                                                                                                                                 | 160.00                                          |
| <b>T. 4 S., R. 35 E., W.M</b> .<br>PW44A | Sec. 5             | SW1/4SW1/4                                                                                                                                                                                                                                                                                                                                                                                                                                                            | 40.00                                           |
| PW44B                                    | Sec. 8             | NW¼NW¼<br>That part of the SE¼NW¼ lying SE of Hwy 244                                                                                                                                                                                                                                                                                                                                                                                                                 | 40.00                                           |
| T. 2 S., R. 36 E., W.M.                  | Sec. 18            | That part of the SE /41000 /4 lying SE of thwy 244                                                                                                                                                                                                                                                                                                                                                                                                                    | 12.00 <sup>1</sup><br><b>92.00</b> <sup>1</sup> |
| PW42                                     | Sec. 15            | S½SE¼SW¼                                                                                                                                                                                                                                                                                                                                                                                                                                                              | 20.00                                           |
| T.5 S., R. 44 E., W.M.                   | 0 10               |                                                                                                                                                                                                                                                                                                                                                                                                                                                                       |                                                 |
| PW47B                                    | Sec. 12            | MS 783<br>Union County Total                                                                                                                                                                                                                                                                                                                                                                                                                                          | 46.11<br>318.11                                 |
| Wallowa County                           |                    |                                                                                                                                                                                                                                                                                                                                                                                                                                                                       |                                                 |
| T. 5 N., R. 42 E., W.M.                  |                    |                                                                                                                                                                                                                                                                                                                                                                                                                                                                       |                                                 |
| PU2<br>PU3                               | Sec. 8<br>Sec. 9   | S½NE¼<br>S½N½NE¼, S½NE¼, SE¼NW¼, NE¼SW¼,<br>NW¼SE¼                                                                                                                                                                                                                                                                                                                                                                                                                    | 80.00<br>240.00                                 |
| PU4                                      | Sec. 10            | S½NW14SE14, SW14SE14                                                                                                                                                                                                                                                                                                                                                                                                                                                  | 60.00<br><b>380.00</b>                          |
| <b>T. 6 N., R. 42 E., W.M.</b><br>PU1A   | Sec. 25            | W1/2SW1/4                                                                                                                                                                                                                                                                                                                                                                                                                                                             | 80.00                                           |

| Private Lands To Be Acq                | uired              |                                                                                                                                                                                                                                                             | Acres                                       |
|----------------------------------------|--------------------|-------------------------------------------------------------------------------------------------------------------------------------------------------------------------------------------------------------------------------------------------------------|---------------------------------------------|
| PU1B                                   | Sec. 34            | E½SE¼, SW¼SE¼, SE¼SW¼<br>E½NW¼, W½NE¼, SE¼NE¼<br>NW¼, NE¼SW¼, NW¼SE¼; lots 1 & 2                                                                                                                                                                            | 160.00<br>200.00<br>319.21<br><b>759.21</b> |
| T. 4 N., R. 43 E., W.M.                |                    |                                                                                                                                                                                                                                                             |                                             |
| PW39A                                  | Sec. 14            |                                                                                                                                                                                                                                                             | 40.00                                       |
|                                        | Sec. 15            | SE1/4SE1/4                                                                                                                                                                                                                                                  | 40.00                                       |
| PW39B                                  | Sec. 22            |                                                                                                                                                                                                                                                             | 160.00                                      |
|                                        | Sec. 23            | SW¼NE¼, NW¼NW¼, S½NW¼, SW¼,<br>W½SE¼                                                                                                                                                                                                                        | 400.00                                      |
| PW39C                                  | Sec 24             | W /2SE /4<br>E1⁄2SW1⁄4SW1⁄4, SE1⁄4SW1⁄4                                                                                                                                                                                                                     | 60.00                                       |
| 1 10000                                |                    | W <sup>1</sup> / <sub>2</sub> NW <sup>1</sup> / <sub>4</sub> NE <sup>1</sup> / <sub>4</sub> , NE <sup>1</sup> / <sub>4</sub> NW <sup>1</sup> / <sub>4</sub> , N <sup>1</sup> / <sub>2</sub> NW <sup>1</sup> / <sub>4</sub> NW <sup>1</sup> / <sub>4</sub>   | 80.00                                       |
| PW39D                                  |                    | N <sup>1</sup> / <sub>2</sub> NE <sup>1</sup> / <sub>4</sub>                                                                                                                                                                                                | 80.00                                       |
| PW40                                   | Sec. 36            | SW¼NE¼, SE¼NW¼, NE¼SW¼, NW¼SE¼                                                                                                                                                                                                                              | 160.00                                      |
|                                        |                    |                                                                                                                                                                                                                                                             | 1020.00                                     |
| T. 3 N., R. 45 E., W.M.                | <b>a</b> 1a        |                                                                                                                                                                                                                                                             | 400.00                                      |
| PW34A                                  |                    |                                                                                                                                                                                                                                                             | 160.00                                      |
| PW34B                                  | Sec. 11            | SW¼NW¼, W½W½SW¼<br>W½NW¼NW¼, W½SW¼, SE¼SW¼,                                                                                                                                                                                                                 | 80.00<br>150.00                             |
| 1 W34D                                 | JEC. 14            | SW1/4NE1/4SW1/4                                                                                                                                                                                                                                             | 150.00                                      |
|                                        | Sec. 15            | E <sup>1</sup> / <sub>2</sub> NE <sup>1</sup> / <sub>4</sub> , N <sup>1</sup> / <sub>2</sub> NE <sup>1</sup> / <sub>4</sub> SE <sup>1</sup> / <sub>4</sub> , SE <sup>1</sup> / <sub>4</sub> NE <sup>1</sup> / <sub>4</sub> SE <sup>1</sup> / <sub>4</sub> , | 130.00                                      |
|                                        |                    | E <sup>1</sup> / <sub>2</sub> SE <sup>1</sup> / <sub>2</sub> SE <sup>1</sup> / <sub>4</sub>                                                                                                                                                                 |                                             |
| PW34C                                  | Sec. 22            | E <sup>1</sup> / <sub>2</sub> NE <sup>1</sup> / <sub>4</sub> NE <sup>1</sup> / <sub>4</sub>                                                                                                                                                                 | 20.00                                       |
|                                        | Sec. 23            | W1⁄2NW1⁄4, SE1⁄4NW1⁄4 less Tax lot 301                                                                                                                                                                                                                      | 119.00                                      |
|                                        |                    |                                                                                                                                                                                                                                                             | 659.00                                      |
| <b>T. 3 N., R. 46 E., W.M.</b><br>PW33 | Sec. 2             | lots 3 & 4, S <sup>1</sup> / <sub>2</sub> NW <sup>1</sup> / <sub>4</sub>                                                                                                                                                                                    | 161.92                                      |
| T. 3 N., R. 47 E., W.M.                |                    |                                                                                                                                                                                                                                                             |                                             |
| PW30                                   | Sec. 15            | S <sup>1</sup> / <sub>2</sub> NW <sup>1</sup> / <sub>4</sub> , N <sup>1</sup> / <sub>2</sub> SW <sup>1</sup> / <sub>4</sub>                                                                                                                                 | 160.00                                      |
| PW50                                   | Sec. 36            | W1⁄2, SE1⁄4                                                                                                                                                                                                                                                 | 480.00                                      |
| PW51A                                  |                    | SW1⁄4NW1⁄4, N1⁄2SW1⁄4, SE1⁄4SW1⁄4, W1⁄2SE1⁄4                                                                                                                                                                                                                | 240.00                                      |
| PW51C                                  | Sec. 27            | S1/2SW1/4                                                                                                                                                                                                                                                   | 80.00                                       |
| PW51D                                  |                    | N <sup>1</sup> / <sub>2</sub> NW <sup>1</sup> / <sub>4</sub>                                                                                                                                                                                                | 80.00                                       |
| PW52                                   | Sec. 32<br>Sec. 33 | NE¼<br>SW¼SW¼NW¼, W½SW¼                                                                                                                                                                                                                                     | 160.00<br>90.00                             |
|                                        | Sec. 33            | 3VV/43VV/4INVV/4, VV/23VV/4                                                                                                                                                                                                                                 | <b>1290.00</b>                              |
| T. 1 N., R. 48 E., W.M.                |                    |                                                                                                                                                                                                                                                             | 1200.00                                     |
| PW24A                                  | Sec. 20            | SW14SE14, excepting those portions lying                                                                                                                                                                                                                    |                                             |
|                                        |                    | southwest of Co. Rd. 676 and also those                                                                                                                                                                                                                     |                                             |
|                                        |                    | protions lying northwest of St. Hwy. 350                                                                                                                                                                                                                    |                                             |
| PW24B                                  | Sec. 29            | That part of the W <sup>1</sup> / <sub>2</sub> NW <sup>1</sup> / <sub>4</sub> lying east of State                                                                                                                                                           |                                             |
| DW040                                  | 0                  | Hwy 350                                                                                                                                                                                                                                                     |                                             |
| PW24C                                  | Sec. 30            | Those parts of the SE¼NE¼, & E½SE¼ lying east of State Hwy 350                                                                                                                                                                                              |                                             |
| PW24D                                  | Sec. 31            | That part of the $E^{1/2}NE^{1/4}$ lying east of State Hwy                                                                                                                                                                                                  |                                             |
| 1 112-10                               | 000.01             | 350                                                                                                                                                                                                                                                         |                                             |
| PW24E                                  | Sec. 31            | That part of the E½NE¼ lying west of State Hwy                                                                                                                                                                                                              |                                             |
|                                        |                    | 350                                                                                                                                                                                                                                                         |                                             |
| PW24F                                  | Sec. 30            | Those parts of the SE1/4NE1/4 & E1/2SE1/4 lying                                                                                                                                                                                                             |                                             |
|                                        | 0 00               | west of State Hwy 350                                                                                                                                                                                                                                       |                                             |
| PW24G                                  | Sec. 29            | That part of the W <sup>1</sup> / <sub>2</sub> NW <sup>1</sup> / <sub>4</sub> lying west of State                                                                                                                                                           |                                             |
|                                        |                    | Hwy 350                                                                                                                                                                                                                                                     |                                             |

#### **Private Lands To Be Acquired** Acres PW24H Sec. 20 That part of the N<sup>1</sup>/<sub>2</sub>SW<sup>1</sup>/<sub>4</sub> lying south of Co. Rd. 676, and that part of the S<sup>1</sup>/<sub>2</sub>SW<sup>1</sup>/<sub>4</sub> lying SW of Co. Rd. 676 & NE of State Hwy 350 PW24A-H 399.65 PW25A Sec. 33 $E^{1}_{2}SE^{1}_{4}$ , NW<sup>1</sup>\_4NE<sup>1</sup>\_4, that part of the E<sup>1</sup>\_2NE<sup>1</sup>\_4 lying west of Co. Rd. 727 PW25B Sec. 34 That part of the SW1/4NW1/4 lying west of Co. Rd. 727, excepting Wallowa County Tax lot 2902, and that part of the SW1/4 lying west of Co. Rd. 727 PW25C Sec. 28 NE<sup>1</sup>/<sub>4</sub>SW<sup>1</sup>/<sub>4</sub>, that part of the NW<sup>1</sup>/<sub>4</sub>NE<sup>1</sup>/<sub>4</sub> lving west of Co. Rd. 727, that part of the S1/2NE1/4 lying west of Co. Rd. 727, that part of the SE<sup>1</sup>/<sub>4</sub> lying west of Co. Rd. 727 PW25D Sec. 21 That part of the W<sup>1</sup>/<sub>2</sub>NW<sup>1</sup>/<sub>4</sub> lying west of the Imnaha River, that part of the SW<sup>1</sup>/<sub>4</sub> lying west of Co. Rd. 727 NW1/4NW1/4, that part of the NE1/4NW1/4 lying Sec. 28 west of Co. Rd. 727 PW25E Sec. 34 That part of the W<sup>1</sup>/<sub>2</sub> lying south of described line and east of Co. Rd. 727 PW25A-E 665.18 PW26A Sec. 36 N1/2 320.00 Sec. 36 PW26B SW<sup>1</sup>/<sub>4</sub> 160.00 PW26C Sec. 36 SE<sup>1</sup>⁄<sub>4</sub> 160.00 1704.83 T. 2 N., R. 48 E., W.M. 20.00 PW19A Sec. 1 E1/2SW1/4SE1/4 PW19B Sec. 12 W1/2NE1/4, SE1/4NE1/4, E1/2SE1/4 200.00 PW19C Sec. 13 E1/2E1/2 160.00 PW20A Sec. 3 NE1/4SW1/4, N1/2SE1/4, SE1/4SE1/4 160.00 PW20B Sec. 3 lots 5, 6 & 7 108.12 Sec. 4 SE1/4NE1/4, E1/2SE1/4 120.00 PW20C Sec. 9 E1/2NE1/4 80.00 Sec.10 Those portions of lots 1 & 2, that part of the 76.55 NE¼NW¼ lying west of Imnaha River PW21A Sec. 5 E1/2SE1/4 80.00 PW21B Sec. 8 E<sup>1</sup>/<sub>2</sub>NE<sup>1</sup>/<sub>4</sub> 80.00 W1/2SW1/4 PW21C Sec. 9 80.00 Sec. 6 PW21D lots 1, 2, 3 & 4 148.58 PW22 Sec. 12 NW1/4NW1/4 40.00 Sec. 17 NW1/4NW1/4 PW23A 40.00 PW23B Sec. 17 E<sup>1</sup>/<sub>2</sub>NE<sup>1</sup>/<sub>4</sub> 80.00 1473.25 T. 3 N., R. 48 E., W.M. PW10A Sec. 13 That part of the N<sup>1</sup>/<sub>2</sub>NE<sup>1</sup>/<sub>4</sub> lying east of Imnaha 90.00 River and that part of the E<sup>1</sup>/<sub>2</sub>NW<sup>1</sup>/<sub>4</sub> lying east of Imnaha River **PW10B** Sec. 13 That part of the N<sup>1</sup>/<sub>2</sub>NE<sup>1</sup>/<sub>4</sub> lying west of Imnaha 70.00 River and that part of the E1/2NW1/4 lying west of Imnaha River PW11 Sec. 13 SW1/4SE1/4 40.00 PW12 Sec. 14 NW1/4NE1/4, NW1/4, NE1/4SW1/4 240.00