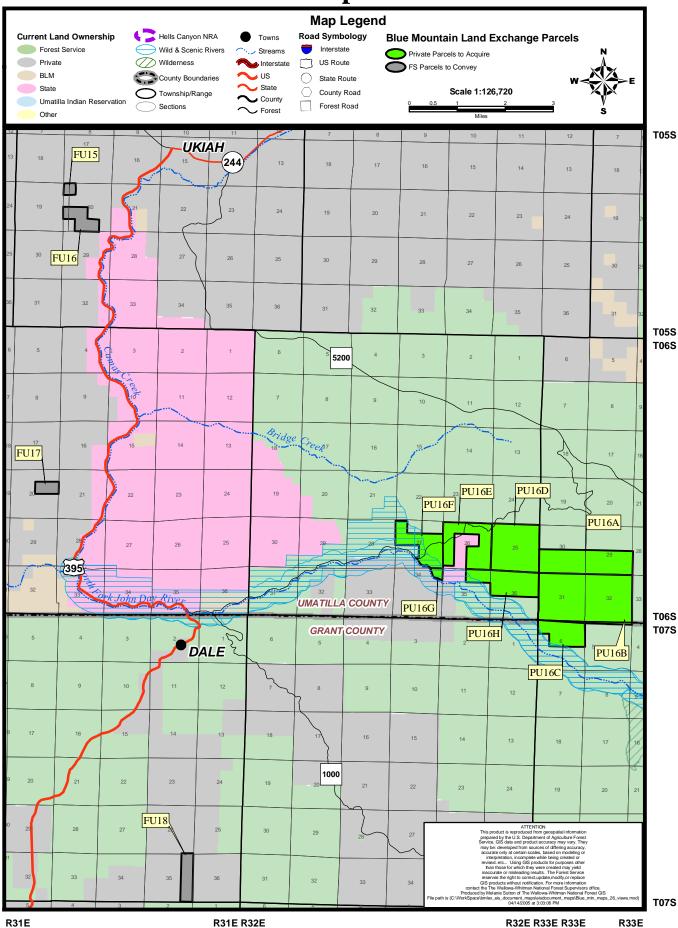

| Private Lands To Be Acq                          | uired                         |                                                                                                                                                                                                                                                                                                                                                                                                                                                                                                        | Acres                                          |
|--------------------------------------------------|-------------------------------|--------------------------------------------------------------------------------------------------------------------------------------------------------------------------------------------------------------------------------------------------------------------------------------------------------------------------------------------------------------------------------------------------------------------------------------------------------------------------------------------------------|------------------------------------------------|
| <b>T. 11S., R. 35 E., W.M.</b><br>PM2            | Sec. 25                       | S½N½, NE¼SW¼, N½SE¼                                                                                                                                                                                                                                                                                                                                                                                                                                                                                    | 278.74                                         |
| <b>T. 12 S., R. 35 E., W.M</b> .<br>PM3          | Sec. 16                       | SW1/4NE1/4, S1/2NW1/4, NW1/4SE1/4                                                                                                                                                                                                                                                                                                                                                                                                                                                                      | 160.00                                         |
| <b>T. 7 S., R. 35½ E., W.M.</b><br>PW45          | Sec. 21                       | lot 1                                                                                                                                                                                                                                                                                                                                                                                                                                                                                                  | 47.88                                          |
| <b>T. 11 S., R. 36 E., W.M.</b><br>PM1           | Sec. 30                       | lot 3<br>Grant County Total                                                                                                                                                                                                                                                                                                                                                                                                                                                                            | 33.24<br>9708.62                               |
| Morrow County<br>T. 6 S., R. 29 E., W.M.<br>PU21 | Sec. 13                       | SE <sup>1</sup> / <sub>4</sub> Morrow County Total                                                                                                                                                                                                                                                                                                                                                                                                                                                     | 160.00<br>160.00                               |
| Umatilla County                                  |                               |                                                                                                                                                                                                                                                                                                                                                                                                                                                                                                        |                                                |
| <b>T. 1 N., R. 36 E., W.M.</b><br>PU5            | Sec. 18                       | Those portions of lots 3 & 4 lying NW of Forest<br>Road #3030 and those portions of E <sup>1</sup> / <sub>4</sub> SW <sup>1</sup> / <sub>4</sub> ,<br>SW <sup>1</sup> / <sub>4</sub> SE <sup>1</sup> / <sub>4</sub> lying north of Forest Road #330                                                                                                                                                                                                                                                    |                                                |
|                                                  | Sec. 19                       | That portion of lot 1 lying north of Forest Road #3030                                                                                                                                                                                                                                                                                                                                                                                                                                                 |                                                |
| PU6                                              | Sec. 32                       | Sec. 18 & 19<br>Those portions of NW¼NW¼ lying east of<br>Meacham Creek                                                                                                                                                                                                                                                                                                                                                                                                                                | 202.00 <sup>1</sup><br>14.00 <sup>1</sup>      |
|                                                  |                               | Medeham Oreck                                                                                                                                                                                                                                                                                                                                                                                                                                                                                          | <b>216.00</b> <sup>1</sup>                     |
| <b>T. 4 S., R. 32 E., W.M.</b><br>PU19           | Sec. 14                       | S1/2S1/2                                                                                                                                                                                                                                                                                                                                                                                                                                                                                               | 160.00                                         |
| T. 6 S., R. 32 E., W.M.                          |                               |                                                                                                                                                                                                                                                                                                                                                                                                                                                                                                        |                                                |
| PU16D<br>PU16E                                   | Sec. 25<br>Sec. 26            | All<br>E½NE¼, NW¼NE¼, N½NW¼, SW¼NW¼,<br>W½SW¼, SE¼                                                                                                                                                                                                                                                                                                                                                                                                                                                     | 640.00<br>480.00                               |
| PU16F                                            | Sec. 27                       | S <sup>1</sup> / <sub>2</sub> NE <sup>1</sup> / <sub>4</sub> , NW <sup>1</sup> / <sub>4</sub> NW <sup>1</sup> / <sub>4</sub> , S <sup>1</sup> / <sub>2</sub> NW <sup>1</sup> / <sub>4</sub> , N <sup>1</sup> / <sub>2</sub> SE <sup>1</sup> / <sub>4</sub> , those<br>portions of the SE <sup>1</sup> / <sub>4</sub> SW <sup>1</sup> / <sub>4</sub> and the S <sup>1</sup> / <sub>2</sub> SE <sup>1</sup> / <sub>4</sub> lying<br>north & east of NFJD River excepting Umatilla<br>County Tax Lot 2602 | *344.00                                        |
| PU16G                                            | Sec. 34                       | That portion of the N <sup>1</sup> / <sub>2</sub> NE <sup>1</sup> / <sub>4</sub> lying north of NFJD<br>River                                                                                                                                                                                                                                                                                                                                                                                          | 30.00 <sup>1</sup>                             |
| PU16H                                            | Sec. 35<br>Sec. 36            | N <sup>1</sup> / <sub>2</sub> NE <sup>1</sup> / <sub>4</sub><br>N <sup>1</sup> / <sub>2</sub>                                                                                                                                                                                                                                                                                                                                                                                                          | 80.00<br>320.00<br><b>1894.00</b> <sup>1</sup> |
| <b>T. 4 S., R. 33 E., W.M.</b><br>PU15           | Sec. 16                       | S½                                                                                                                                                                                                                                                                                                                                                                                                                                                                                                     | 320.00                                         |
| <b>T. 6 S., R. 33 E., W.M.</b><br>PU16A          | Sec. 29                       | S1⁄2                                                                                                                                                                                                                                                                                                                                                                                                                                                                                                   | 320.00                                         |
| PU16B                                            | Sec. 30<br>Sec. 31<br>Sec. 32 | lots 3 & 4, E <sup>1</sup> / <sub>2</sub> SW <sup>1</sup> / <sub>4</sub> , SE <sup>1</sup> / <sub>4</sub><br>lots 1 - 4, E <sup>1</sup> / <sub>2</sub> W <sup>1</sup> / <sub>2</sub> , E <sup>1</sup> / <sub>2</sub> (All)<br>All                                                                                                                                                                                                                                                                      | 306.61<br>611.37<br>640.00<br><b>1877.98</b>   |
| T. 4 S., R. 33½ E., W.M.                         |                               |                                                                                                                                                                                                                                                                                                                                                                                                                                                                                                        | 1011100                                        |