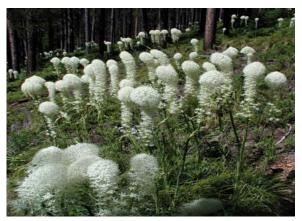

For example, in 2008, the Bitterroot NF collected seed from seven forb species including littleleaf pussytoes (*Antennaria microphylla*), littleflower penstemon (*Penstemon procerus*), Alberta beardtongue (*Penstemon albertinus*), Wyeth's lupine (*Lupinus wyethii*), Velvet lupine (*Lupinus leucophyllus*), arrowleaf balsamroot (*Balsamorhiza sagittata*), and beargrass (*Xerophyllum tenax*). Northern hedysarum (*Hedysarum boreale*) seed was collected on the Clearwater NF. This seed was sent to the USFS Coeur d'Alene Nursery to be cleaned and sown for increase.

Figure 2. Beargrass (Xerophyllum tenax)

Figure 1. Arrowleaf balsamroot (*Balsamorhiza sagittata*)

Year awarded: Initial award in 2008 Project completion: 2011 Report number: 1

Expenditures (through 10/08): FY08 funding \$54,000, expend.: \$5461 for seed collection on Bitterroot NF (\$539 to fire transfer); \$12,000 transferred from Clearwater NF to Coeur d'Alene Nursery for seed collection contract to be bid in FY09; \$1000 for contract preparation on Nez Perce NF (\$5,000 to fire transfer); \$36,000 remaining at Coeur d'Alene Nursery for cleaning and propagation for seed increase.