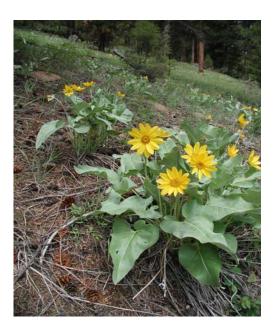

For example, in 2008, the Bitterroot NF collected seed from seven forb species including littleleaf pussytoes (*Antennaria microphylla*), littleflower penstemon (*Penstemon procerus*), Alberta beardtongue (*Penstemon albertinus*), Wyeth's lupine (*Lupinus wyethii*), Velvet lupine (*Lupinus leucophyllus*), arrowleaf balsamroot (*Balsamorhiza sagittata*), and beargrass (*Xerophyllum tenax*). Northern hedysarum (*Hedysarum boreale*) seed was collected on the Clearwater NF. This seed was sent to the USFS Coeur d'Alene Nursery to be cleaned and sown for increase.

Figure 2. Beargrass (Xerophyllum tenax)

Figure 1. Arrowleaf balsamroot (*Balsamorhiza sagittata*)

Year awarded: Initial award in 2008 Project completion: 2011 Report number: 1

Expenditures (through 10/08): FY08 funding \$54,000, expend.: \$5461 for seed collection on Bitterroot NF (\$539 to fire transfer); \$12,000 transferred from Clearwater NF to Coeur d'Alene Nursery for seed collection contract to be bid in FY09; \$1000 for contract preparation on Nez Perce NF (\$5,000 to fire transfer); \$36,000 remaining at Coeur d'Alene Nursery for cleaning and propagation for seed increase.