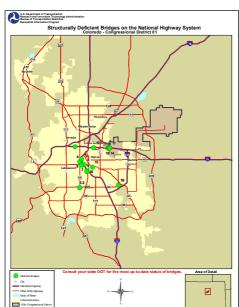

Note: The bridges rigicity durit with many represent the results of a combined ETEP/REA effort to general bridges them the PURIUS hadacen between the results of the result

| Bridge Label | Structure ID        | Bridge Description | Location Description      |
|--------------|---------------------|--------------------|---------------------------|
| 1            | E-16-DY I 70 ML     |                    | LAKESIDE                  |
| 2            | F-16-FZ US 285 M    | IL NBND            | HAMPDEN OVER FEDERAL      |
| 3            | F-16-FY US 285 M    | IL SBND            | HAMPDEN/FEDERAL           |
| 4            | F-16-BM SH 88 ML    | _                  | IN DENVER                 |
| 5            | F-16-EN US 6 ML     |                    | IN DENVER                 |
| 6            | F-16-DP I 25 ML     |                    | IN DENVER                 |
| 7            | F-16-EF US 6 ML     |                    | IN DENVER                 |
| 8            | F-16-EJ US 6 ML     |                    | IN DENVER                 |
| 9            | F-16-DT I 25 ML N   | IBND               | IN DENVER                 |
| 10           | F-16-DW I 25 ML S   | BND                | IN DENVER                 |
| 11           | D-01-CC-270 1ST AVE |                    | SPEER BLVD. AT DOWNING S  |
| 12           | E-17-FX I 70 ML     |                    | 46TH AVE VIADUCT,IN DENVE |
| 13           | E-17-DF I 70 ML V   | /BND               | DENVER                    |
| 14           | E-17-EW I 70 ML E   | BND                | DENVER                    |
| 15           | E-17-GA I 70 ML V   | /BND               | DENVER                    |
| 16           | E-17-GB I 70 ML E   | BND                | DENVER                    |
| 17           | E-17-GE I 70 ML V   | /BND               | DENVER                    |
| 18           | E-17-BY I 70 ML E   | BND                | DENVER                    |
| 19           | F-17-AE SH 30 ML    | _/HAVANA ST        | @ DARTMOUTH IN DENVER     |