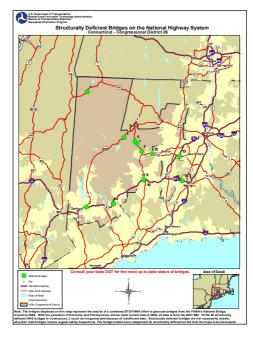

| Bridge Label | Structure ID | <b>Bridge Description</b> | Location Description      |
|--------------|--------------|---------------------------|---------------------------|
| 1            | 964          | US ROUTE 44               | DOWNTOWN SALISBURY        |
| 2            | 548          | I-84 TR 803               | RAMP 7 SB TO I84 EB       |
| 3            | 4256         | INTERSTATE-84 WB          | .17 MI W OF HOUSATONIC RV |
| 4            | 4255         | INTERSTATE-84 EB          | .17 MI WEST-HOUSATONIC RV |
| 5            | 908          | US ROUTE 202              | .75 MI E OF JCT RTE 63    |
| 6            | 609          | ROUTE 8 SOUTHBOUND        | 1.5 MILE SOUTH OF RTE 118 |
| 7            | 606          | ROUTE 8 SOUTHBOUND        | EXIT 41 OFF ROUTE 8       |
| 8            | 604          | ROUTE 8 NORTHBOUND        | 0.9 MI S LITCHFIELD TL    |
| 9            | 03191A       | INTERSTATE-84 EB          | I-84 EXIT 20              |
| 10           | 03190C       | I-84 TR 811               | NB RTE 8 TO EB 84 EXIT 31 |
| 11           | 03190D       | I-84 TR 812               | EXIT 19, 84 WB TO 8 SB    |
| 12           | 471          | US ROUTE 6                | JCT OF RT 6 & RT 72       |
| 13           | 3320         | I-84 TR 816               | EXIT 6 ON ROUTE 72 WB     |
| 14           | 2069         | INTERSTATE-691 WB         | AT LEWIS AVE EXIT         |