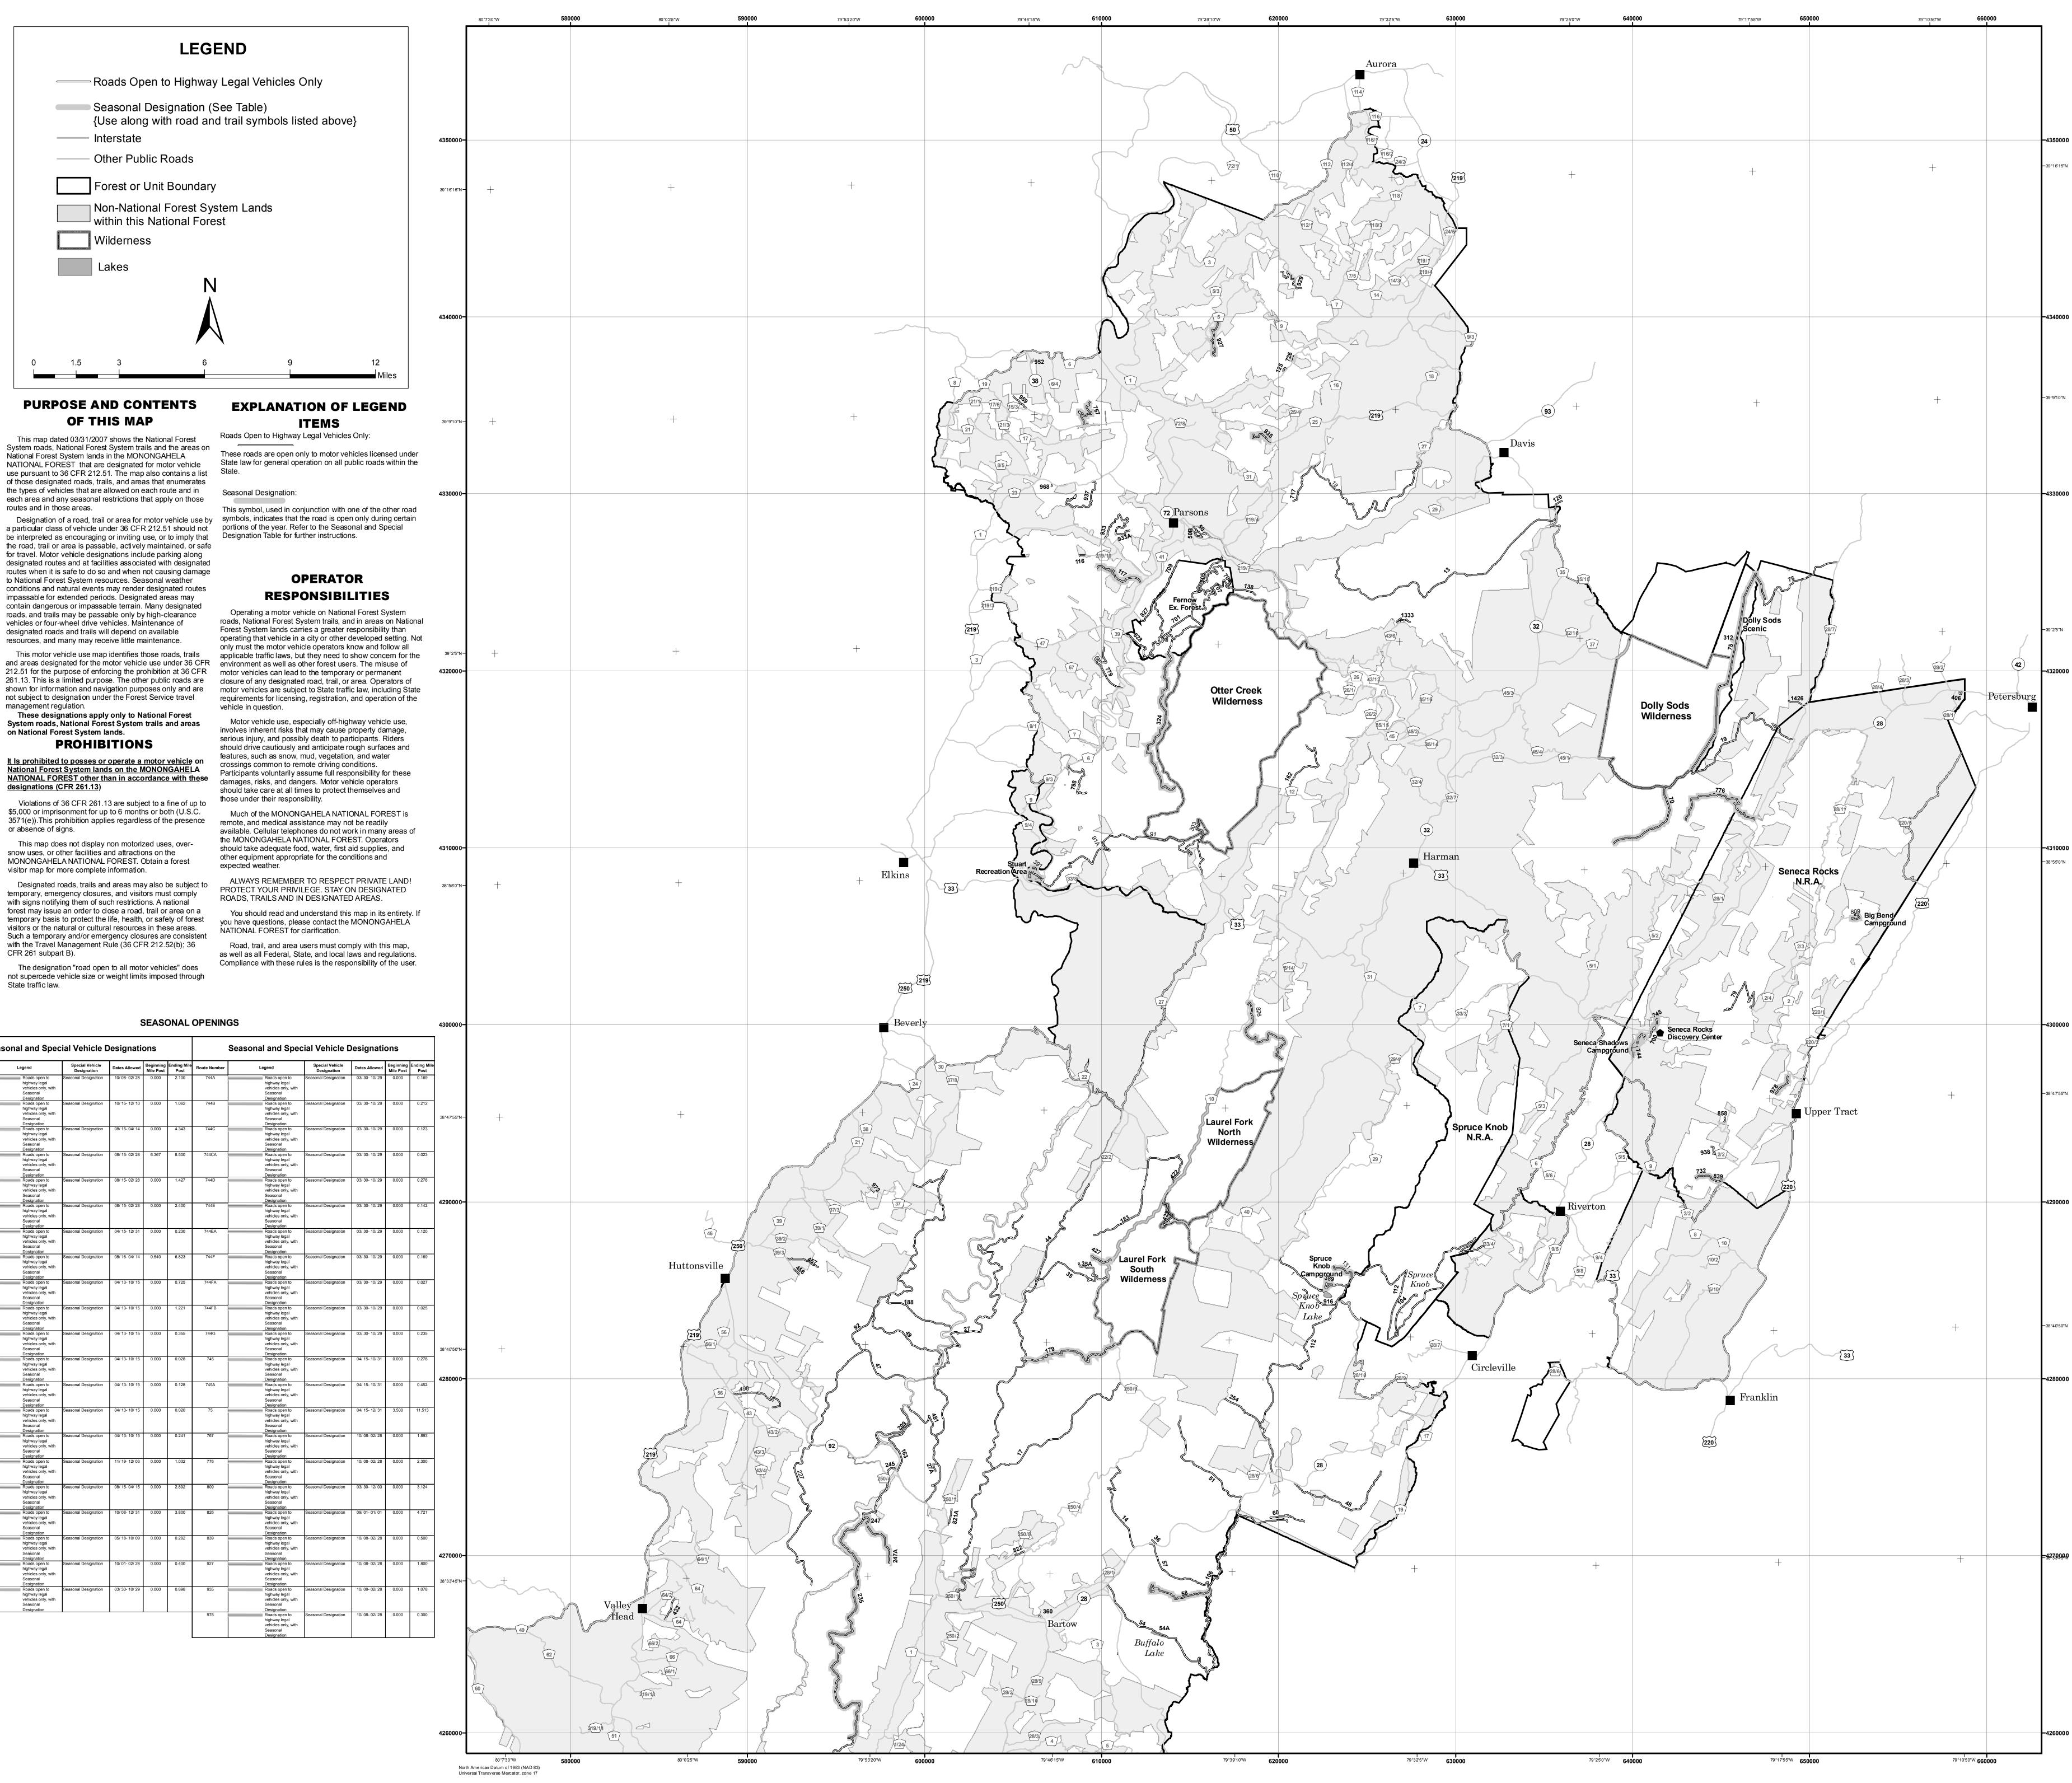

program. (Not all prohibited

FS-873-0921

National Forest System lands in the MONONGAHELA NATIONAL FOREST that are designated for motor vehicle use pursuant to 36 CFR 212.51. The map also contains a list of those designated roads, trails, and areas that enumerates the types of vehicles that are allowed on each route and in each area and any seasonal restrictions that apply on those routes and in those areas.

the road, trail or area is passable, actively maintained, or safe for travel. Motor vehicle designations include parking along designated routes and at facilities associated with designated routes when it is safe to do so and when not causing damage to National Forest System resources. Seasonal weather conditions and natural events may render designated routes impassable for extended periods. Designated areas may contain dangerous or impassable terrain. Many designated roads, and trails may be passable only by high-clearance vehicles or four-wheel drive vehicles. Maintenance of designated roads and trails will depend on available

not subject to designation under the Forest Service travel management regulation.

System roads, National Forest System trails and areas on National Forest System lands.

designations (CFR 261.13)

or absence of signs.

snow uses, or other facilities and attractions on the MONONGAHELA NATIONAL FOREST. Obtain a forest

temporary, emergency closures, and visitors must comply with signs notifying them of such restrictions. A national forest may issue an order to close a road, trail or area on a temporary basis to protect the life, health, or safety of forest visitors or the natural or cultural resources in these areas. Such a temporary and/or emergency closures are consistent with the Travel Management Rule (36 CFR 212.52(b); 36

The designation "road open to all motor vehicles" does

| Route Number | Legend                                                                           | Special Vehicle                     | Dates Allowed  |                    | Ending Mile   | Route Number | Legend                                                                           | Special Vehicle                     | Dates Allowed  | Begi        |
|--------------|----------------------------------------------------------------------------------|-------------------------------------|----------------|--------------------|---------------|--------------|----------------------------------------------------------------------------------|-------------------------------------|----------------|-------------|
| 117          | Roads open to                                                                    | Designation<br>Seasonal Designation | 10/ 08- 02/ 28 | Mile Post<br>0.000 | Post<br>2.100 | 744A         | Roads open to                                                                    | Designation<br>Seasonal Designation | 03/ 30- 10/ 29 | Mile<br>0.0 |
|              | highway legal<br>vehicles only, with<br>Seasonal<br>Designation                  |                                     |                |                    |               |              | highway legal<br>vehicles only, with<br>Seasonal<br>Designation                  |                                     |                |             |
| 131          | Roads open to<br>highway legal<br>vehicles only, with<br>Seasonal                | Seasonal Designation                | 10/ 15- 12/ 10 | 0.000              | 1.062         | 744B         | Roads open to<br>highway legal<br>vehicles only, with<br>Seasonal                | Seasonal Designation                | 03/ 30- 10/ 29 | 0.0         |
| 179          | Designation<br>Roads open to<br>highway legal<br>vehicles only, with<br>Seasonal | Seasonal Designation                | 08/ 15- 04/ 14 | 0.000              | 4.343         | 744C         | Designation<br>Roads open to<br>highway legal<br>vehicles only, with<br>Seasonal | Seasonal Designation                | 03/ 30- 10/ 29 | 0.0         |
| 235          | Designation<br>Roads open to<br>highway legal<br>vehicles only, with             | Seasonal Designation                | 08/ 15- 02/ 28 | 6.367              | 8.500         | 744CA        | Designation<br>Roads open to<br>highway legal<br>vehicles only, with             | Seasonal Designation                | 03/ 30- 10/ 29 | 0.0         |
|              | Seasonal<br>Designation                                                          |                                     |                |                    |               |              | Seasonal<br>Designation                                                          |                                     |                |             |
| 247          | Roads open to<br>highway legal<br>vehicles only, with<br>Seasonal                | Seasonal Designation                | 08/ 15- 02/ 28 | 0.000              | 1.427         | 744D         | Roads open to<br>highway legal<br>vehicles only, with<br>Seasonal                | Seasonal Designation                | 03/ 30- 10/ 29 | 0.0         |
| 247A         | Designation<br>Roads open to                                                     | Seasonal Designation                | 08/ 15- 02/ 28 | 0.000              | 2.400         | 744E         | Designation Roads open to                                                        | Seasonal Designation                | 03/ 30- 10/ 29 | 0.0         |
|              | highway legal<br>vehicles only, with<br>Seasonal<br>Designation                  |                                     |                |                    |               |              | highway legal<br>vehicles only, with<br>Seasonal<br>Designation                  |                                     |                |             |
| 312          | Roads open to<br>highway legal<br>vehicles only, with<br>Seasonal                | Seasonal Designation                | 04/ 15- 12/ 31 | 0.000              | 0.230         | 744EA        | Roads open to<br>highway legal<br>vehicles only, with<br>Seasonal                | Seasonal Designation                | 03/ 30- 10/ 29 | 0.0         |
| 324          | Designation<br>Roads open to                                                     | Seasonal Designation                | 08/ 16- 04/ 14 | 0.540              | 6.823         | 744F         | Designation<br>Roads open to                                                     | Seasonal Designation                | 03/ 30- 10/ 29 | 0.0         |
|              | highway legal<br>vehicles only, with<br>Seasonal<br>Designation                  |                                     |                |                    |               |              | highway legal<br>vehicles only, with<br>Seasonal<br>Designation                  |                                     |                |             |
| 389          | Roads open to<br>highway legal<br>vehicles only, with<br>Seasonal                | Seasonal Designation                | 04/ 13- 10/ 15 | 0.000              | 0.725         | 744FA        | Roads open to<br>highway legal<br>vehicles only, with<br>Seasonal                | Seasonal Designation                | 03/ 30- 10/ 29 | 0.0         |
| 391          | Designation<br>Roads open to                                                     | Seasonal Designation                | 04/ 13- 10/ 15 | 0.000              | 1.221         | 744FB        | Designation<br>Roads open to                                                     | Seasonal Designation                | 03/ 30- 10/ 29 | 0.0         |
|              | highway legal<br>vehicles only, with<br>Seasonal<br>Designation                  |                                     |                |                    |               |              | highway legal<br>vehicles only, with<br>Seasonal<br>Designation                  |                                     |                |             |
| 391A         | Roads open to<br>highway legal<br>vehicles only, with<br>Seasonal                | Seasonal Designation                | 04/ 13- 10/ 15 | 0.000              | 0.355         | 744G         | Roads open to<br>highway legal<br>vehicles only, with<br>Seasonal                | Seasonal Designation                | 03/ 30- 10/ 29 | 0.0         |
| 391AA        | Designation<br>Roads open to<br>highway legal<br>vehicles only, with<br>Seasonal | Seasonal Designation                | 04/ 13- 10/ 15 | 0.000              | 0.028         | 745          | Designation<br>Roads open to<br>highway legal<br>vehicles only, with<br>Seasonal | Seasonal Designation                | 04/ 15- 10/ 31 | 0.0         |
| 391AB        | Designation<br>Roads open to                                                     | Seasonal Designation                | 04/ 13- 10/ 15 | 0.000              | 0.128         | 745A         | Designation<br>Roads open to                                                     | Seasonal Designation                | 04/ 15- 10/ 31 | 0.0         |
|              | highway legal<br>vehicles only, with<br>Seasonal<br>Designation                  |                                     |                |                    |               |              | highway legal<br>vehicles only, with<br>Seasonal<br>Designation                  |                                     |                |             |
| 391AC        | Roads open to<br>highway legal<br>vehicles only, with<br>Seasonal                | Seasonal Designation                | 04/ 13- 10/ 15 | 0.000              | 0.020         | 75           | Roads open to<br>highway legal<br>vehicles only, with<br>Seasonal                | Seasonal Designation                | 04/ 15- 12/ 31 | 3.5         |
| 391B         | Designation<br>Roads open to                                                     | Seasonal Designation                | 04/ 13- 10/ 15 | 0.000              | 0.241         | 767          | Designation<br>Roads open to                                                     | Seasonal Designation                | 10/ 08- 02/ 28 | 0.0         |
|              | highway legal<br>vehicles only, with<br>Seasonal<br>Designation                  |                                     |                |                    |               |              | highway legal<br>vehicles only, with<br>Seasonal<br>Designation                  |                                     |                |             |
| 427          | Roads open to<br>highway legal<br>vehicles only, with<br>Seasonal                | Seasonal Designation                | 11/ 19- 12/ 03 | 0.000              | 1.032         | 776          | Roads open to<br>highway legal<br>vehicles only, with<br>Seasonal                | Seasonal Designation                | 10/ 08- 02/ 28 | 0.0         |
| 58           | Designation<br>Roads open to                                                     | Seasonal Designation                | 08/ 15- 04/ 15 | 0.000              | 2.892         | 809          | Designation<br>Roads open to                                                     | Seasonal Designation                | 03/ 30- 12/ 03 | 0.0         |
|              | highway legal<br>vehicles only, with<br>Seasonal<br>Designation                  |                                     |                |                    |               |              | highway legal<br>vehicles only, with<br>Seasonal<br>Designation                  |                                     |                |             |
| 70           | Roads open to<br>highway legal<br>vehicles only, with<br>Seasonal                | Seasonal Designation                | 10/ 08- 12/ 31 | 0.000              | 3.800         | 826          | Roads open to<br>highway legal<br>vehicles only, with<br>Seasonal                | Seasonal Designation                | 09/ 01- 01/ 01 | 0.0         |
| 726          | Designation<br>Roads open to                                                     | Seasonal Designation                | 05/ 18- 10/ 09 | 0.000              | 0.292         | 839          | Designation<br>Roads open to                                                     | Seasonal Designation                | 10/ 08- 02/ 28 | 0.0         |
|              | highway legal<br>vehicles only, with<br>Seasonal<br>Designation                  |                                     |                |                    |               |              | highway legal<br>vehicles only, with<br>Seasonal<br>Designation                  |                                     |                |             |
| 732          | Roads open to<br>highway legal<br>vehicles only, with                            | Seasonal Designation                | 10/ 01- 02/ 28 | 0.000              | 0.400         | 927          | Roads open to<br>highway legal<br>vehicles only, with                            | Seasonal Designation                | 10/ 08- 02/ 28 | 0.0         |
| 744          | Seasonal<br>Designation<br>Roads open to                                         | Seasonal Designation                | 03/ 30- 10/ 29 | 0.000              | 0.898         | 935          | Seasonal<br>Designation<br>Roads open to                                         | Seasonal Designation                | 10/ 08- 02/ 28 | 0.0         |
|              | highway legal<br>vehicles only, with<br>Seasonal<br>Designation                  |                                     |                |                    | -             |              | highway legal<br>vehicles only, with<br>Seasonal<br>Designation                  |                                     |                |             |
| ,            | Designituur                                                                      | ,                                   |                |                    |               | 978          | Roads open to<br>highway legal<br>vehicles only, with<br>Seasonal                | Seasonal Designation                | 10/ 08- 02/ 28 |             |