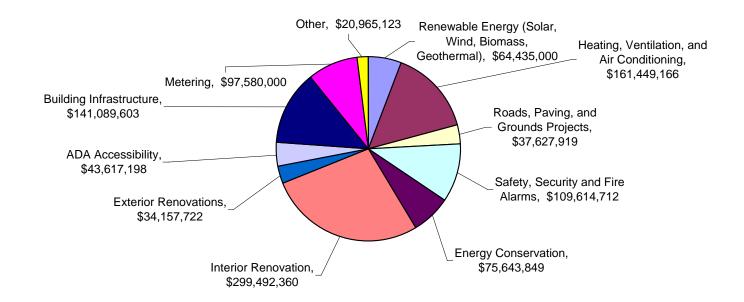

## **Veterans Health Administration ARRA Spending by Category**

|                                                     | Qty | Totals              | Re | All Energy<br>elated Projects | Renewable<br>Energy | Percentage of<br>Total |
|-----------------------------------------------------|-----|---------------------|----|-------------------------------|---------------------|------------------------|
| Renewable Energy (Solar, Wind, Biomass, Geothermal) | 62  | \$<br>64,435,000    | \$ | 64,435,000                    | \$<br>64,435,000    | 6%                     |
| Heating, Ventilation, and Air Conditioning          | 170 | \$<br>161,449,166   | \$ | 161,449,166                   | \$<br>-             | 15%                    |
| Roads, Paving, and Grounds Projects                 | 42  | \$<br>37,627,919    | \$ | -                             | \$<br>-             | 3%                     |
| Safety, Security and Fire Alarms                    | 102 | \$<br>109,614,712   | \$ | -                             | \$<br>-             | 10%                    |
| Energy Conservation                                 | 56  | \$<br>75,643,849    | \$ | 75,643,849                    | \$<br>-             | 7%                     |
| Interior Renovation                                 | 276 | \$<br>299,492,360   | \$ | -                             | \$<br>-             | 28%                    |
| Exterior Renovations                                | 47  | \$<br>34,157,722    | \$ | -                             | \$<br>-             | 3%                     |
| ADA Accessibility                                   | 45  | \$<br>43,617,198    | \$ | -                             | \$<br>-             | 4%                     |
| Building Infrastructure                             | 106 | \$<br>141,089,603   | \$ | -                             | \$<br>-             | 13%                    |
| Metering                                            | 3   | \$<br>97,580,000    | \$ | 97,580,000                    | \$<br>-             | 9%                     |
| Other                                               | 47  | \$<br>20,965,123    | \$ | -                             | \$<br>-             | 2%                     |
| <sup>1/</sup> Total                                 | 956 | \$<br>1,085,672,652 | \$ | 399,108,015                   | \$<br>64,435,000    | 100%                   |