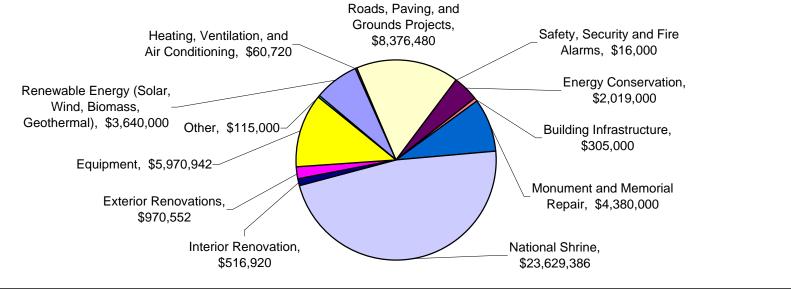

## National Cemetery Administration ARRA Spending by Category

|                                                     | Qty | Totals           | All Energy<br>ated Projects | Renewable<br>Energy | Percentage of<br>Total |
|-----------------------------------------------------|-----|------------------|-----------------------------|---------------------|------------------------|
| Renewable Energy (Solar, Wind, Biomass, Geothermal) | 3   | \$<br>3,640,000  | \$<br>3,640,000             | \$<br>3,640,000     | 7%                     |
| Heating, Ventilation, and Air Conditioning          | 1   | \$<br>60,720     | \$<br>60,720                | \$<br>-             | 0%                     |
| Roads, Paving, and Grounds Projects                 | 52  | \$<br>8,376,480  | \$<br>-                     | \$<br>-             | 17%                    |
| Safety, Security and Fire Alarms                    | 2   | \$<br>16,000     | \$<br>-                     | \$<br>-             | 0%                     |
| Energy Conservation                                 | 9   | \$<br>2,019,000  | \$<br>2,019,000             | \$<br>-             | 4%                     |
| Building Infrastructure                             | 3   | \$<br>305,000    | \$<br>-                     | \$<br>-             | 1%                     |
| Monument and Memorial Repair                        | 49  | \$<br>4,380,000  | \$<br>-                     | \$<br>-             | 9%                     |
| National Shrine                                     | 19  | \$<br>23,629,386 | \$<br>-                     | \$<br>-             | 47%                    |
| Interior Renovation                                 | 12  | \$<br>516,920    | \$<br>-                     | \$<br>-             | 1%                     |
| Exterior Renovations                                | 25  | \$<br>970,552    | \$<br>-                     | \$<br>-             | 2%                     |
| Equipment                                           | 216 | \$<br>5,970,942  | \$<br>-                     | \$<br>-             | 12%                    |
| Other                                               | 4   | \$<br>115,000    | \$<br>-                     | \$<br>-             | 0%                     |
| Total                                               | 395 | \$<br>50,000,000 | \$<br>5,719,720             | \$<br>3,640,000     | 100%                   |